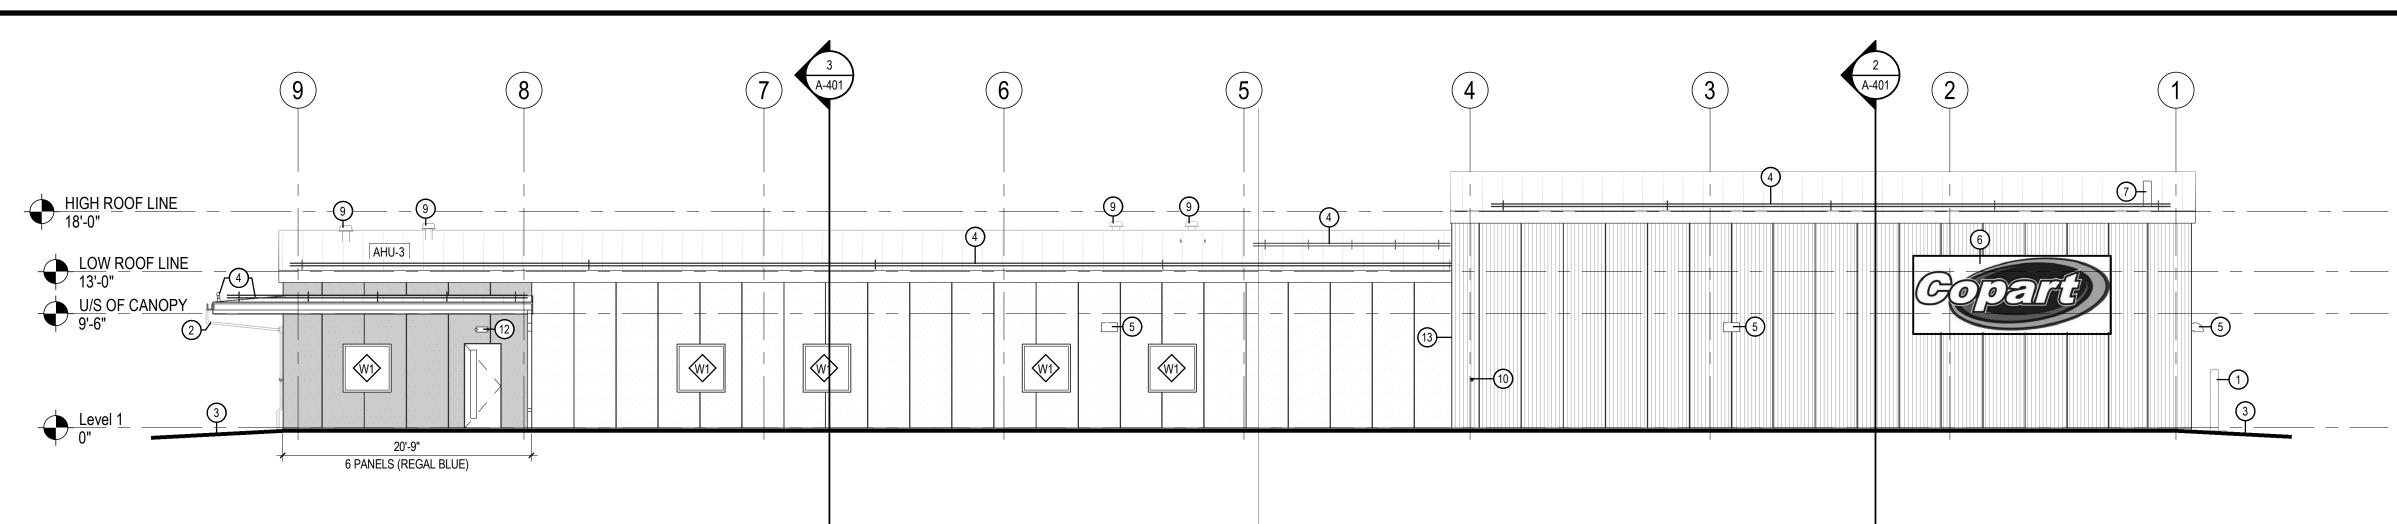

14185 Dallas Parkway, Suite 300 Dallas, Texas 75254

300 SOMME STREET

ELEVATIONS -SOUTH & NORTH

As Noted

March, 2020 JOB 119181 FIGURE 119181-Elev

- ② GUTTER / DOWNSPOUT
- 3 GRADE VARIES, SEE ALSO CIVIL DRAWINGS
- 4 SNOW GUARDS
- 5 LIGHT FIXTURE, SEE ALSO ELECTRICAL DRAWINGS.
- 6 SIGNAGE, BY OTHERS (COORDINATE BACKING WITH OTHERS). SEE ALSO ELECTRICAL DRAWINGS.
- 7 GAS FLUE THROUGH ROOF, SEE ALSO MECHANICAL
- 8 LOUVER, SEE ALSO MECHANICAL
- 9 EXHAUST DUCT THROUGH ROOF, SEE ALSO MECHANICAL
- 10 HOSE-BIB, SEE ALSO MECHANICAL
- 11) PROPANE TANK & FENCE, BY OTHERS
- 12 EMERGENCY LIGHT FIXTURE, SEE ALSO ELECTRICAL
- (13) METAL TRIM AT RAW EDGE OF CUT PANEL