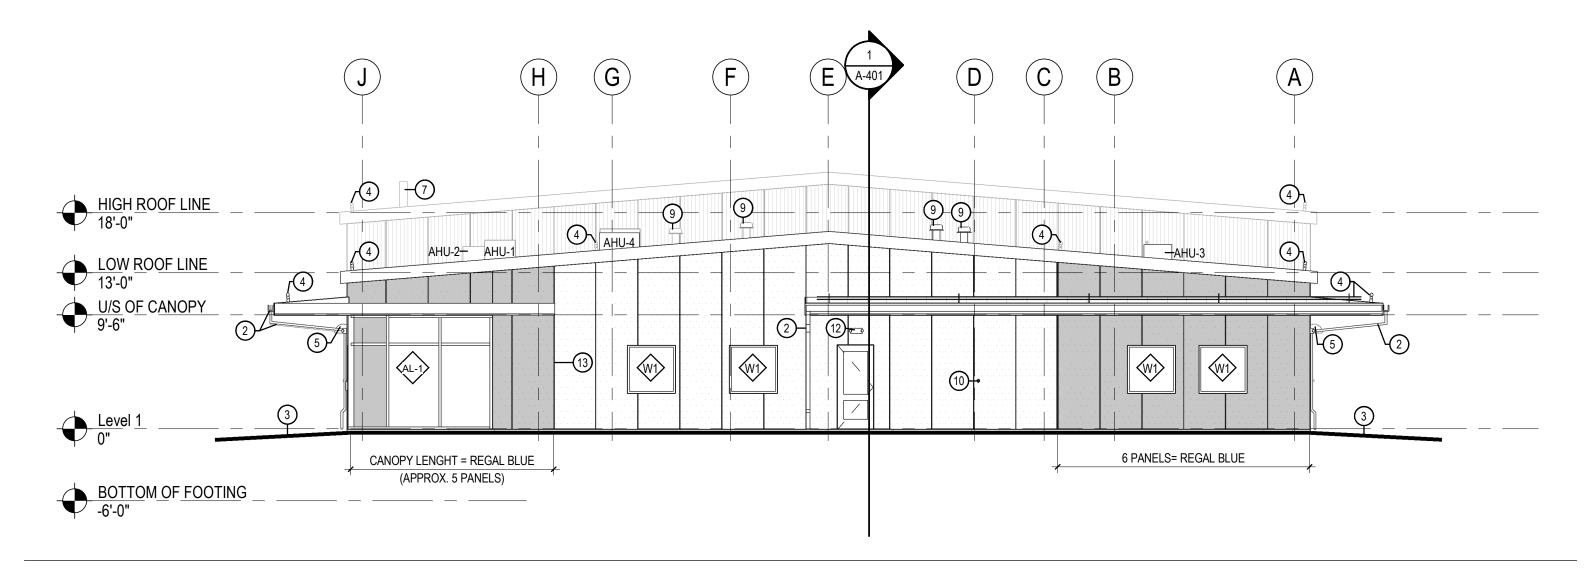

WEST ELEVATION (OUTDOOR INVENTORY SIDE)

A-301 1/8" = 1'-0"

14185 Dallas Parkway, Suite 300 Dallas, Texas 75254

300 SOMME STREET

ELEVATIONS -EAST & WEST

As Noted

March, 2020 JOB 119181 FIGURE 119181-Elev