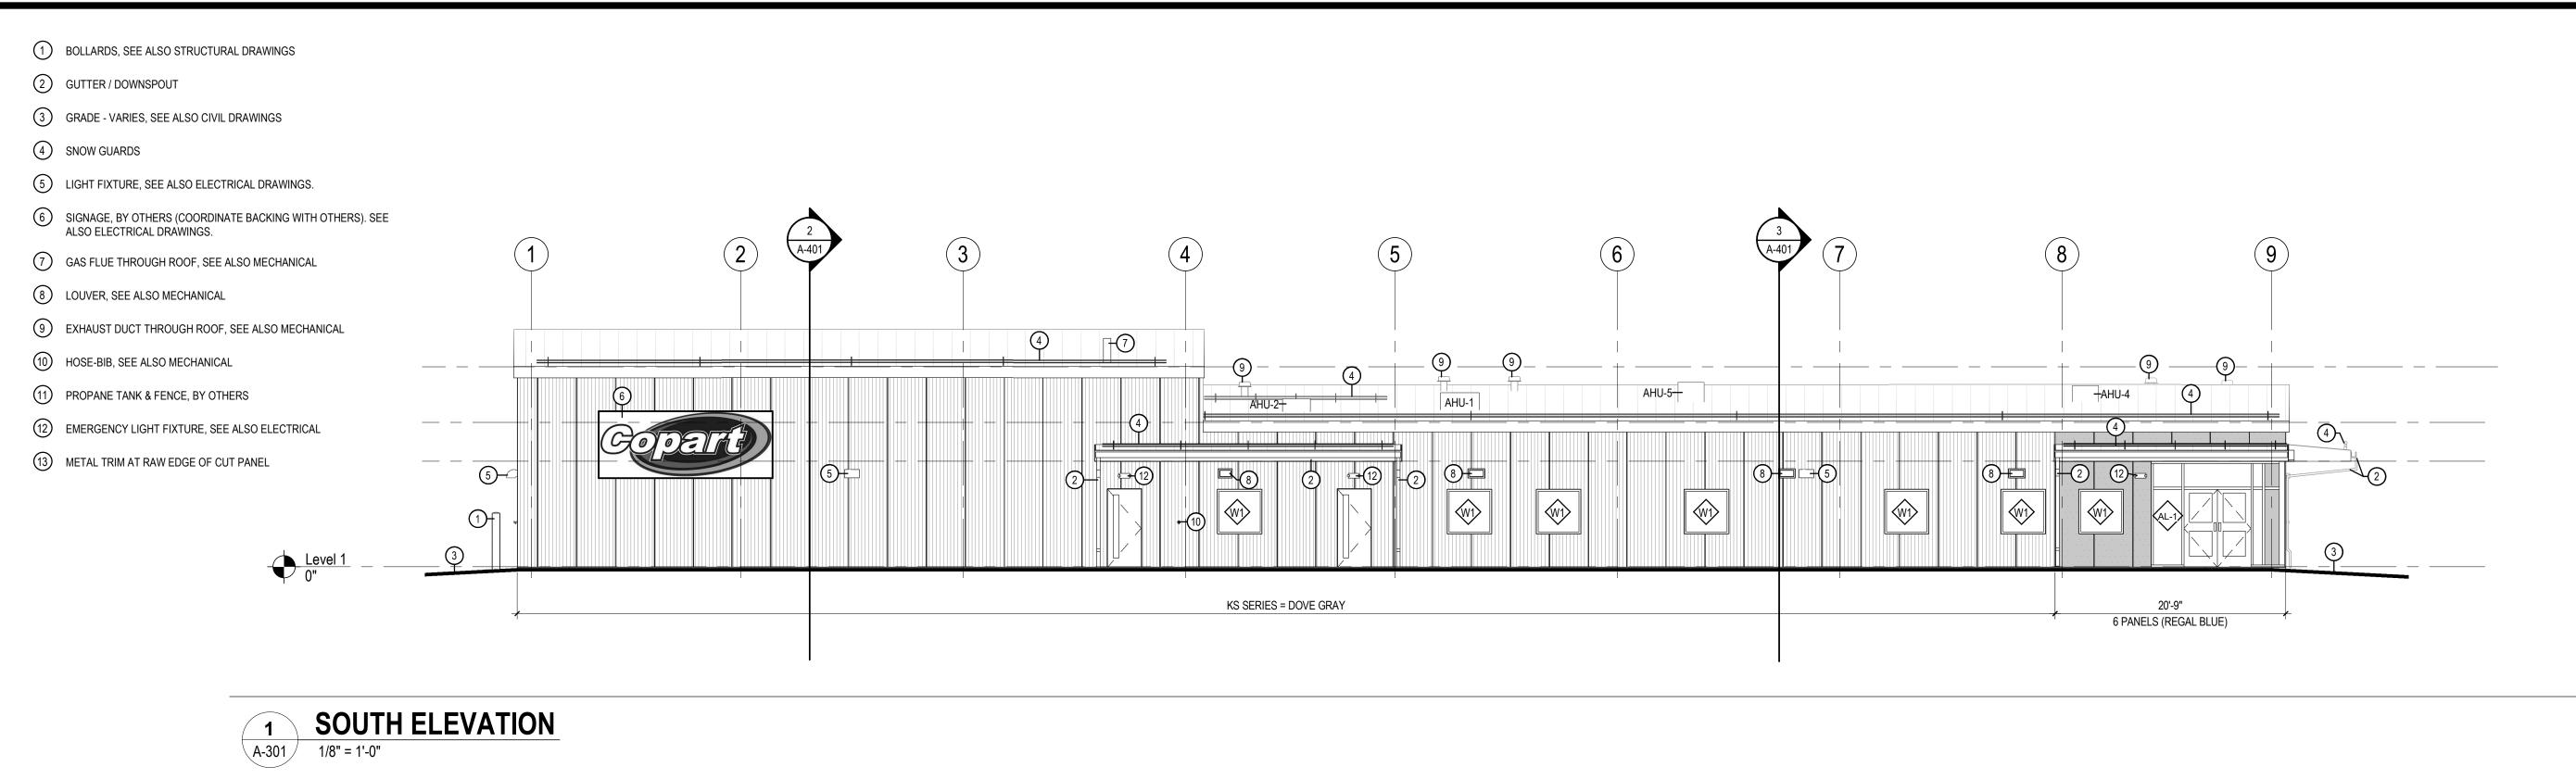

14185 Dallas Parkway, Suite 300 Dallas, Texas 75254

300 SOMME STREET

ELEVATIONS -SOUTH & NORTH

As Noted

March, 2020 JOB 119181 FIGURE 119181-Elev

- ② GUTTER / DOWNSPOUT
- 3 GRADE VARIES, SEE ALSO CIVIL DRAWINGS
- 4 SNOW GUARDS
- 5 LIGHT FIXTURE, SEE ALSO ELECTRICAL DRAWINGS.
- 6 SIGNAGE, BY OTHERS (COORDINATE BACKING WITH OTHERS). SEE ALSO ELECTRICAL DRAWINGS.
- 7 GAS FLUE THROUGH ROOF, SEE ALSO MECHANICAL
- 8 LOUVER, SEE ALSO MECHANICAL
- 9 EXHAUST DUCT THROUGH ROOF, SEE ALSO MECHANICAL
- 10 HOSE-BIB, SEE ALSO MECHANICAL
- 11) PROPANE TANK & FENCE, BY OTHERS
- 12 EMERGENCY LIGHT FIXTURE, SEE ALSO ELECTRICAL
- (13) METAL TRIM AT RAW EDGE OF CUT PANEL