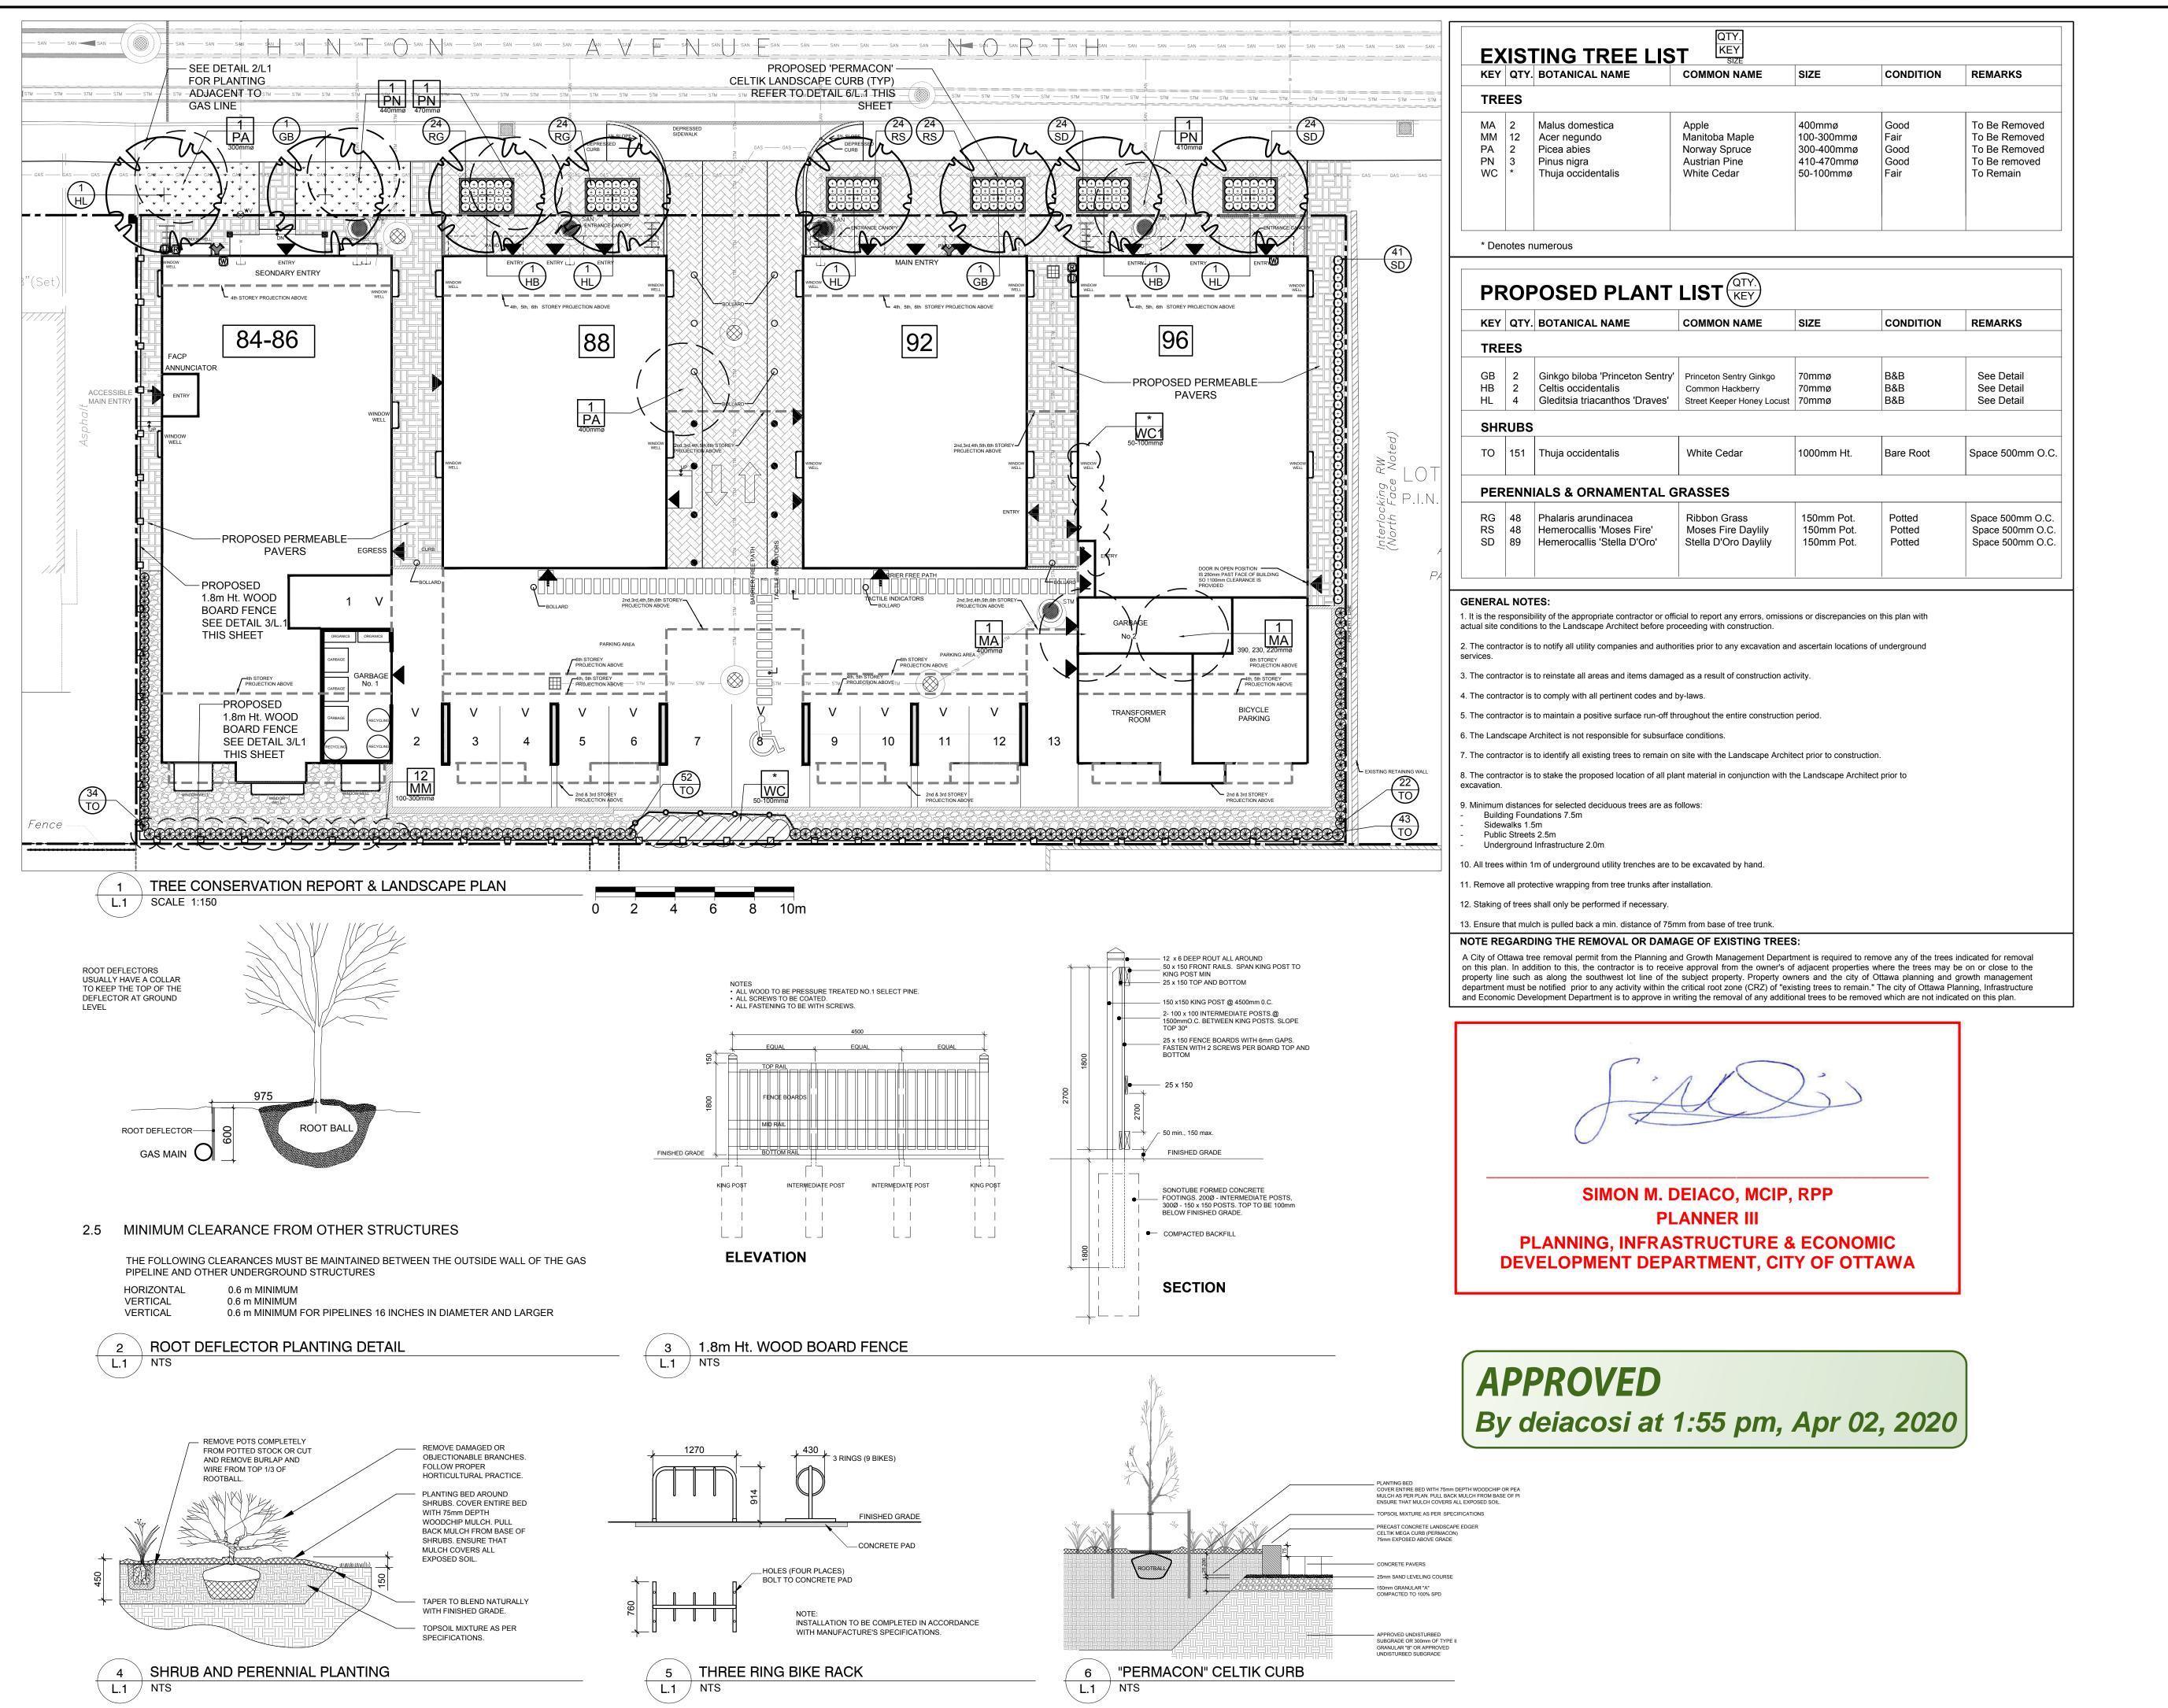

LEGEND

EXISTING TREE TO BE REMOVED

PROPOSED DECIDUOUS TREE

PROPOSED PERENNIALS / ORNAMENTAL GRASSES

PROPOSED SOD

PROPOSED RIVERSTONE

PROPOSED FLUSH PAVERS

PROPOSED PERMEABLE PAVERS

PROPOSED 1.8m Ht. WOOD BOARD FENC

APPROVED □ REFUSED □

DOUGLAS JAMES, MCIP, RPP, MANAGER DEVELOPMENT REVIEW, CENTRAL BRANCH

| · · |                                         |            |   |
|-----|-----------------------------------------|------------|---|
| 17  | REVISED PER FORESTRY COMMENTS           | 31/03/2020 | J |
| 16  | REVISED PER CIVIL DRAWING AND SITE PLAN | 25/03/2020 | J |
| 15  | REVISED PER NEW SITE PLAN               | 17/03/2020 | J |
| 14  | REVISED PER FORESTRY COMMENTS           | 13/03/2020 | J |
| 13  | REVISED PER CITY COMMENTS               | 04/03/2020 | J |
| 12  | REVISED PER NEW SITE PLAN               | 03/02/2020 | J |
| 11  | REVISED PER NEW SITE PLAN               | 07/06/2019 | J |
| 10  | REVISED PER CITY COMMENTS               | 20/09/2018 | J |
| 9   | REVISED PER CITY COMMENTS               | 21/08/2018 | J |
| 8   | REVISED PER CITY COMMENTS               | 24/10/2017 | J |
| 7   | REVISED PER FORESTRY COMMENTS           | 11/10/2017 | J |
| 6   | REVISED PER CITY COMMENTS               | 13/09/2017 | J |
| 5   | REVISED PER CITY COMMENTS               | 16/06/2017 | J |
| 4   | REVISED PER CITY COMMENTS               | 23/12/2015 | J |
| 3   | ISSUED FOR SITE PLAN APPROVAL           | 13/07/2015 | J |
| 2   | ISSUED FOR SITE PLAN APPLICATION        | 21/10/2014 | J |
| 1   | ISSUED FOR SITE PLAN CONTROL            | 29/08/2014 | J |
|     |                                         |            |   |