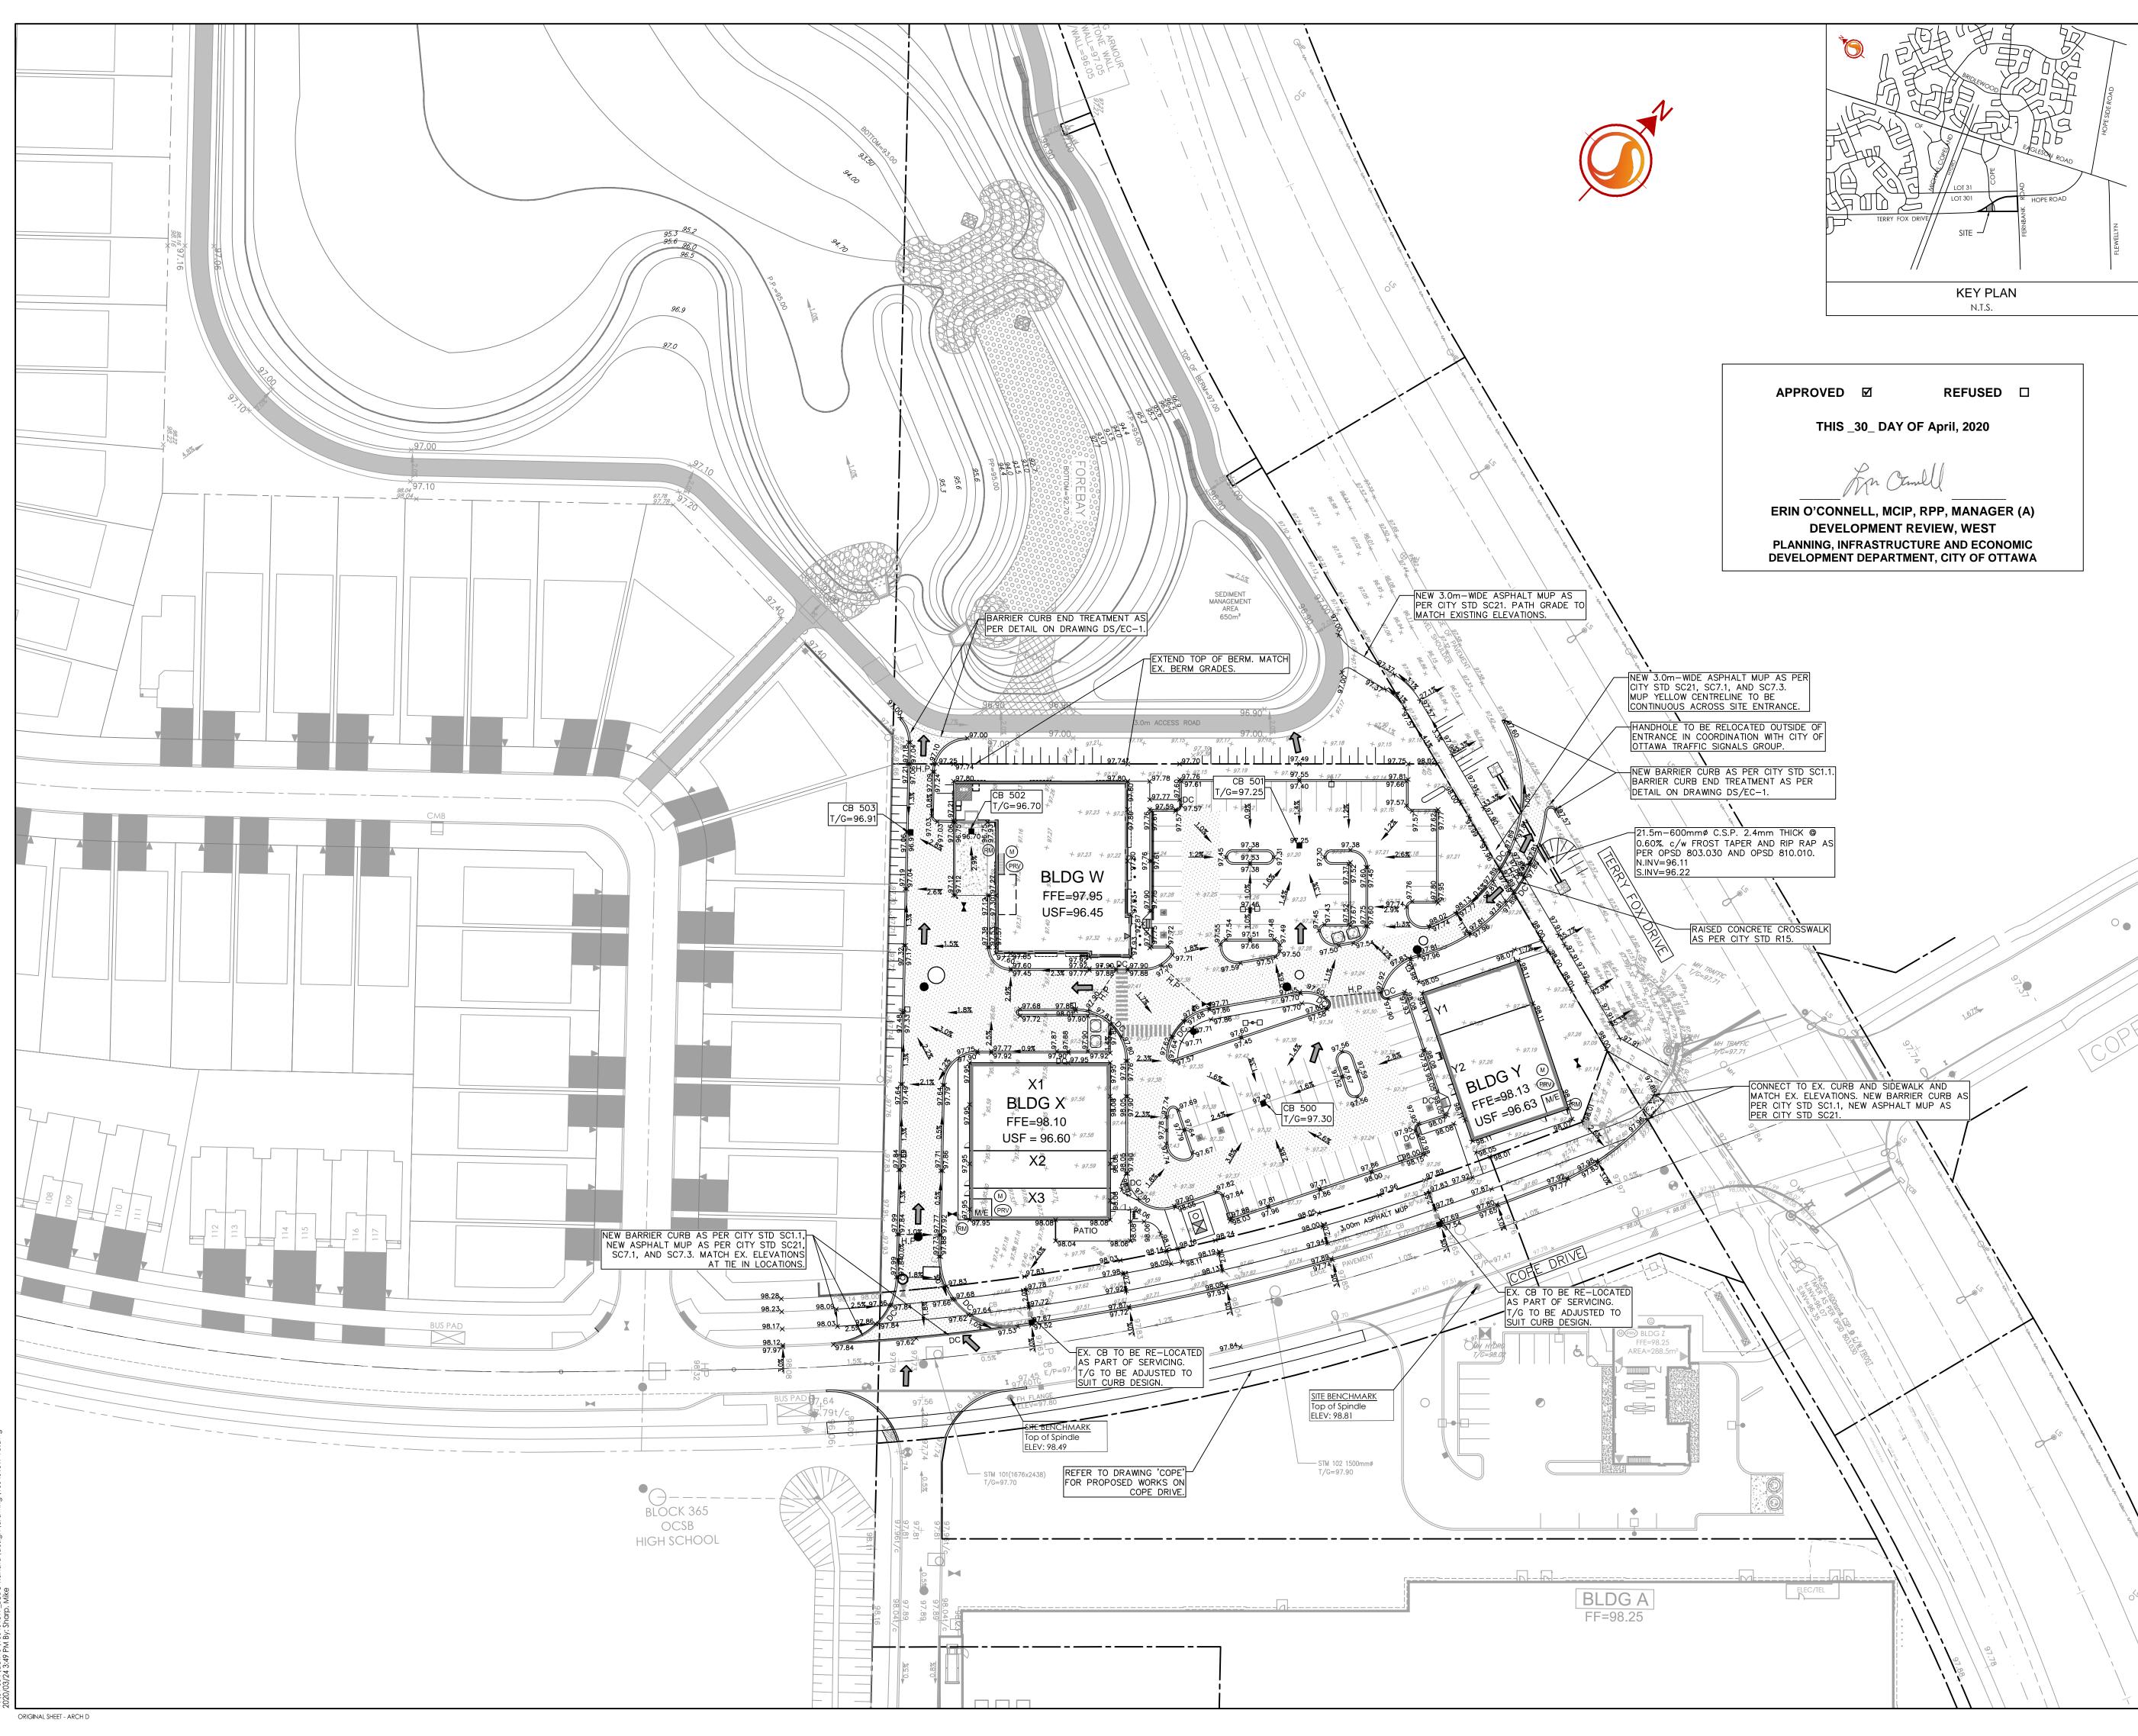

Stantec Consulting Ltd. 400 - 1331 Clyde Avenue Ottawa ON Tel. 613.722.4420 www.stantec.com

Copyright Reserved

The Contractor shall verify and be responsible for all dimensions. DO NOT scale the drawing - any errors or omissions shall be reported to Stantec without delay. The Copyrights to all designs and drawings are the property of Stantec. Reproduction or use for any purpose other than that authorized by Stantec is forbidden.



## Notes

LIGHT DUTY AREAS 50mm SUPERPAVE 12.5 150mm OPSS GRANULAR A BASE 300mm OPSS GRANULAR B TYPE II

HEAVY DUTY ASPHALT 40mm SUPERPAVE 12.5 50mm SUPERPAVE 19.0 150mm OPSS GRANULAR A BASE 400mm OPSS GRANULAR B TYPE II

| 5              | ISSUED FOR TENDER              |     | NJS | KS    | 20.03.24 |
|----------------|--------------------------------|