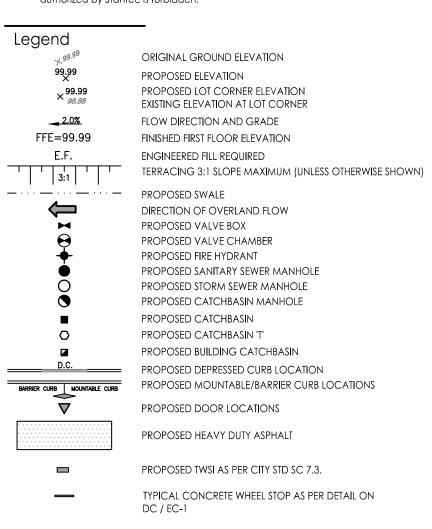

## Notes

LIGHT DUTY AREAS 50mm SUPERPAVE 12.5 150mm OPSS GRANULAR A BASE 300mm OPSS GRANULAR B TYPE II

HEAVY DUTY ASPHALT 40mm SUPERPAVE 12.5 50mm SUPERPAVE 19.0 150mm OPSS GRANULAR A BASE 400mm OPSS GRANULAR B TYPE II