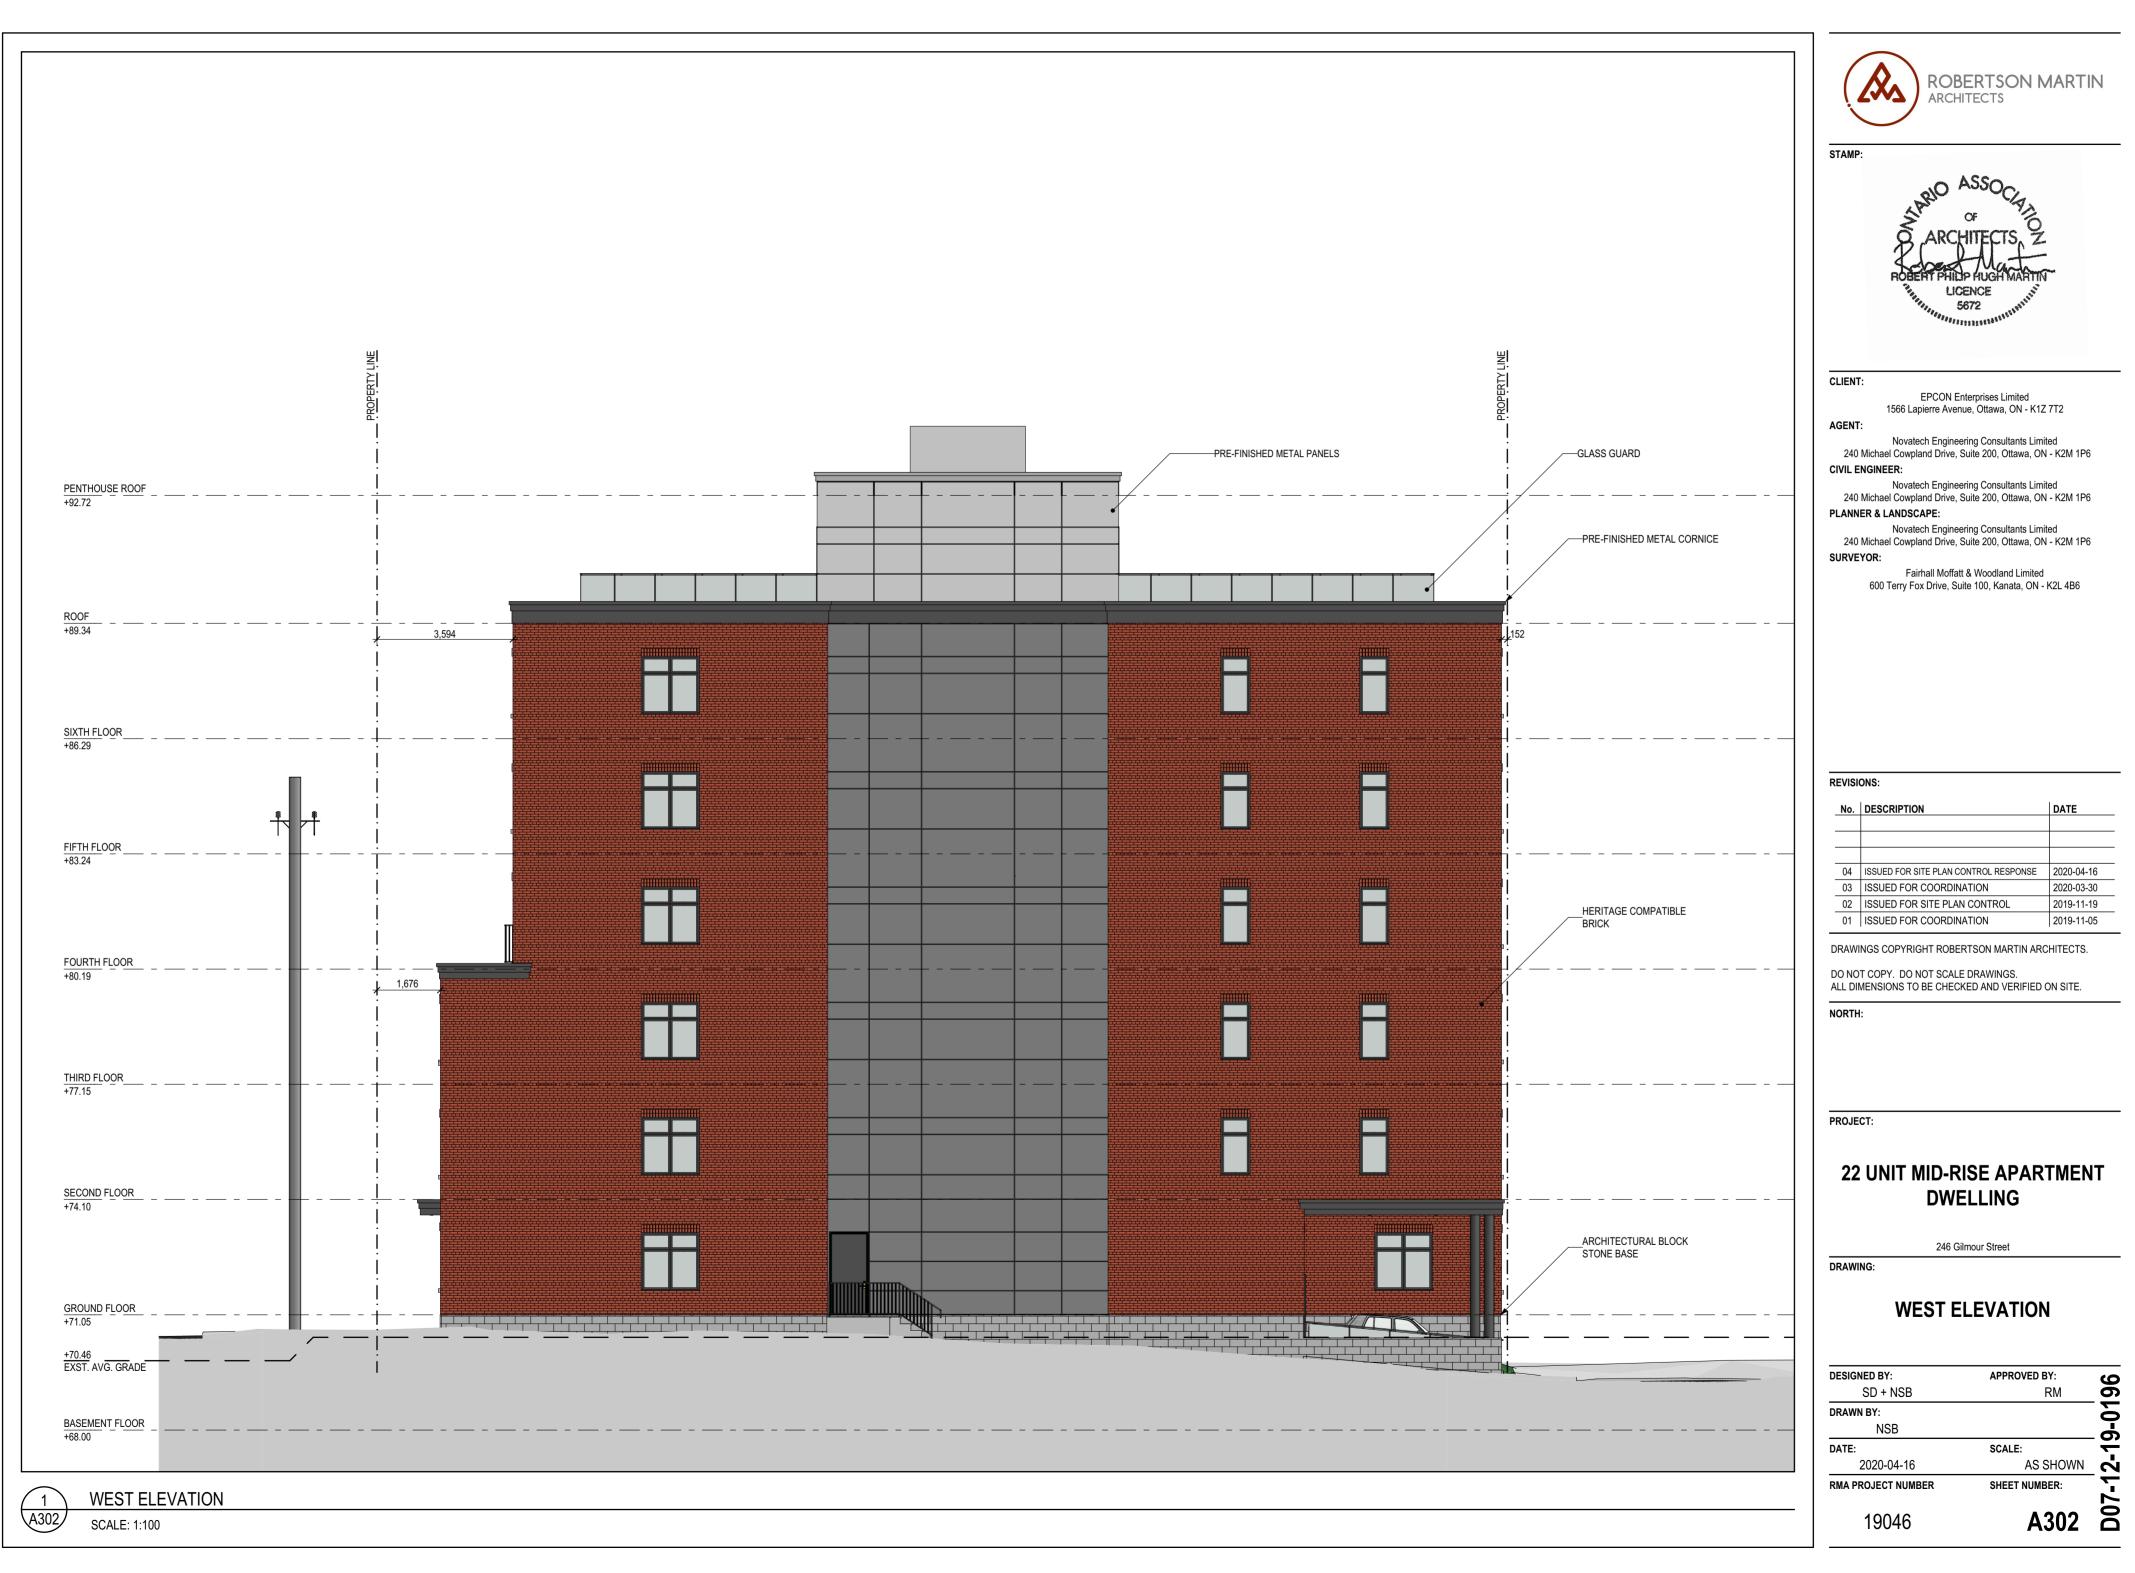

4-16 |

2020-03-30 U3 | ISSUED FOR COORDINATION 02 ISSUED FOR SITE PLAN CONTROL 2019-11-19 01 ISSUED FOR COORDINATION 2019-11-05

DRAWINGS COPYRIGHT ROBERTSON MARTIN ARCHITECTS.

DO NOT COPY. DO NOT SCALE DRAWINGS. ALL DIMENSIONS TO BE CHECKED AND VERIFIED ON SITE.

NORTH:

PROJECT:

DRAWING:

## 22 UNIT MID-RISE APARTMENT DWELLING

246 Gilmour Street

## NORTH AND SOUTH ELEVATIONS

| DESIGNED BY:       | APPROVED BY:  |
|--------------------|---------------|
| SD + NSB           | RM            |
| DRAWN BY:          |               |
| NSB                |               |
| DATE:              | SCALE:        |
| 2020-04-16         | AS SHOWN      |
| RMA PROJECT NUMBER | SHEET NUMBER: |
| 19046              | A300          |



19046\_246Gilmour\_DesignDevelopment\_2020\_04\_09.pln

A2



19046\_246Gilmour\_DesignDevelopment\_2020\_04\_09.pln

A2