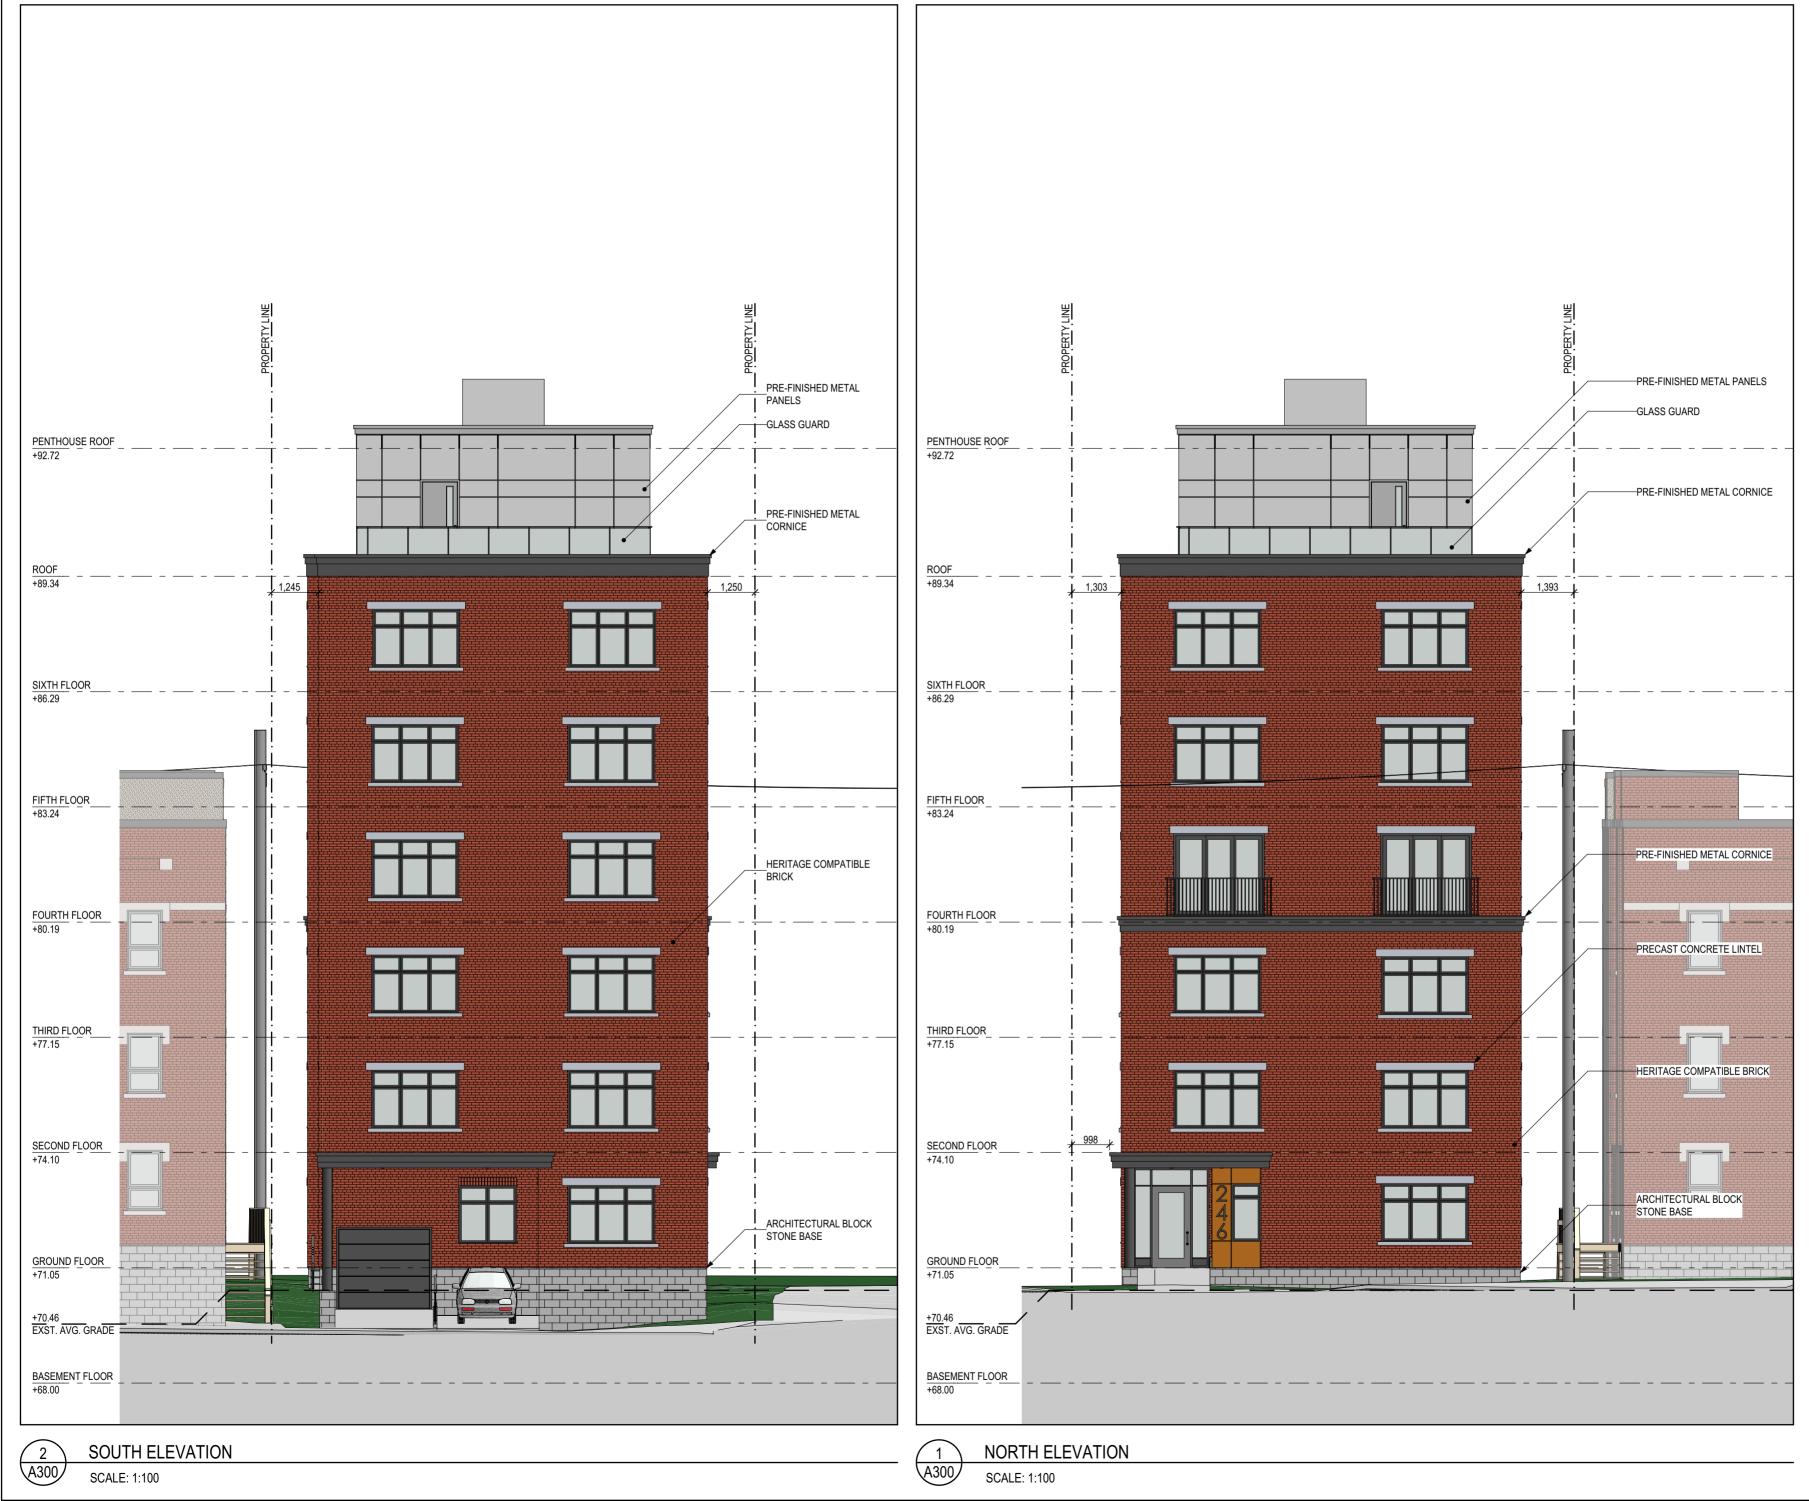

## 22 UNIT MID-RISE APARTMENT DWELLING

246 Gilmour Street

## NORTH AND SOUTH ELEVATIONS

| DESIGNED BY:       | APPROVED BY:  |
|--------------------|---------------|
| SD + NSB           | RM            |
| DRAWN BY:          |               |
| NSB                |               |
| DATE:              | SCALE:        |
| 2020-04-16         | AS SHOWN      |
| RMA PROJECT NUMBER | SHEET NUMBER: |
| 19046              | A300          |