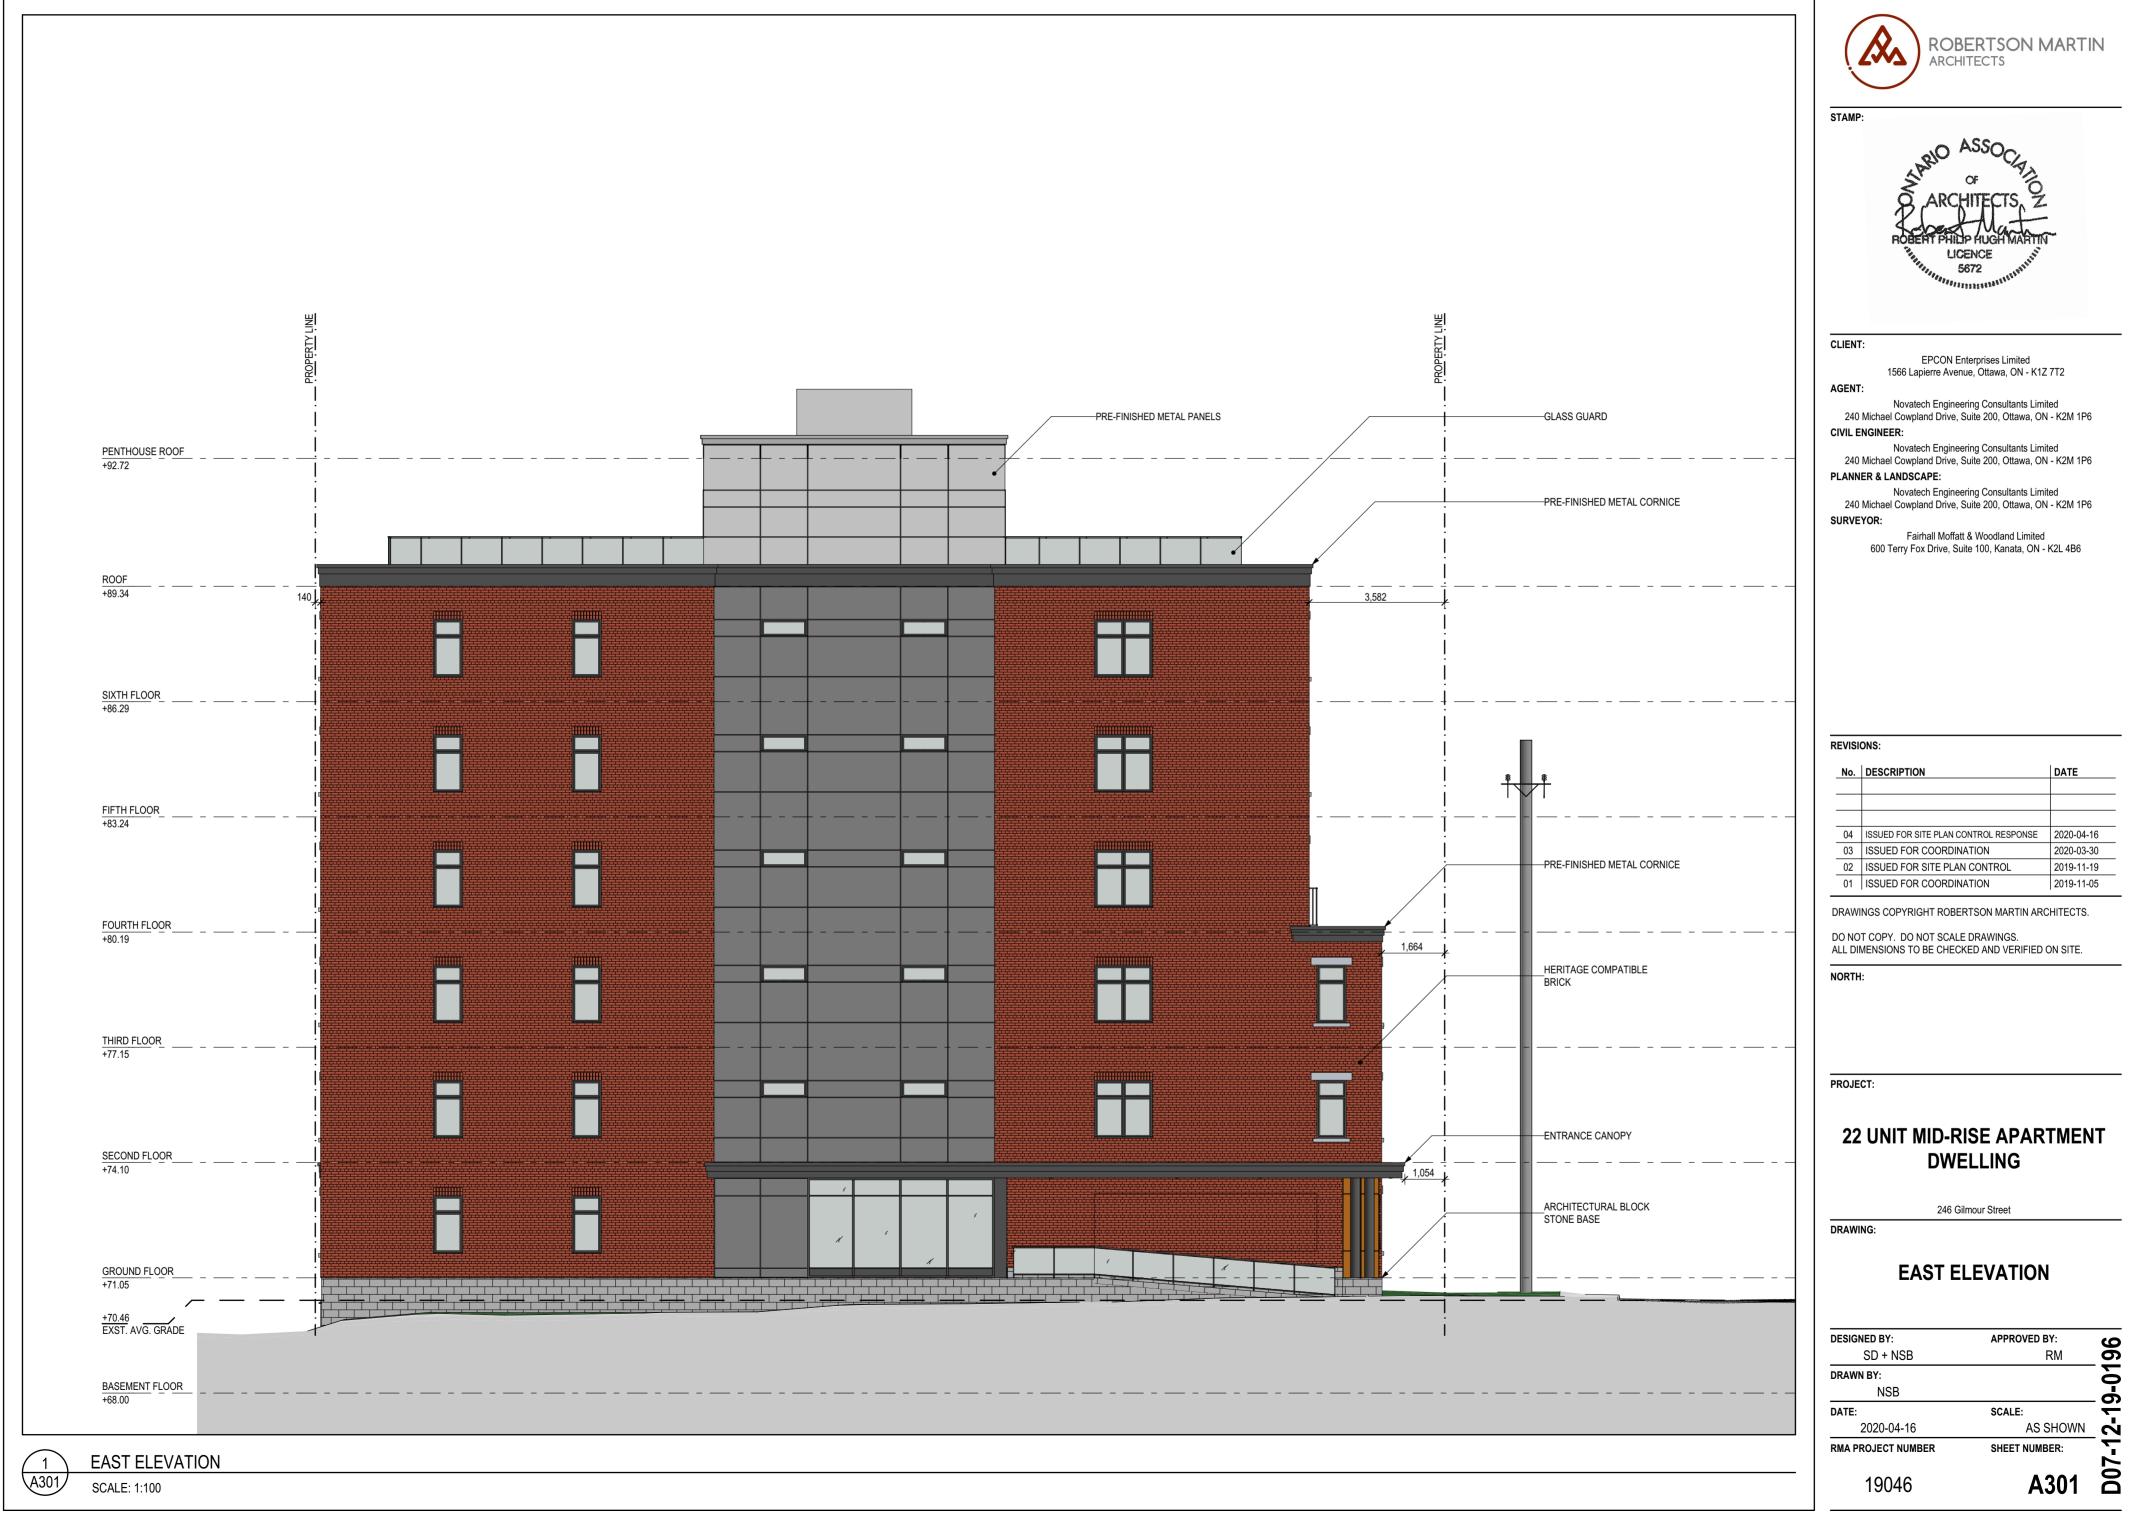

| 2020-04-16 |

2020-03-30 U3 | ISSUED FOR COORDINATION 02 ISSUED FOR SITE PLAN CONTROL 2019-11-19 01 ISSUED FOR COORDINATION 2019-11-05

DRAWINGS COPYRIGHT ROBERTSON MARTIN ARCHITECTS.

DO NOT COPY. DO NOT SCALE DRAWINGS. ALL DIMENSIONS TO BE CHECKED AND VERIFIED ON SITE.

NORTH:

PROJECT:

DRAWING:

## 22 UNIT MID-RISE APARTMENT DWELLING

246 Gilmour Street

## NORTH AND SOUTH ELEVATIONS

| DESIGNED BY:       | APPROVED BY:  |
|--------------------|---------------|
| SD + NSB           | RM            |
| DRAWN BY:          |               |
| NSB                |               |
| DATE:              | SCALE:        |
| 2020-04-16         | AS SHOWN      |
| RMA PROJECT NUMBER | SHEET NUMBER: |
| 19046              | A300          |



19046\_246Gilmour\_DesignDevelopment\_2020\_04\_09.pln

A2



19046\_246Gilmour\_DesignDevelopment\_2020\_04\_09.pln

A2