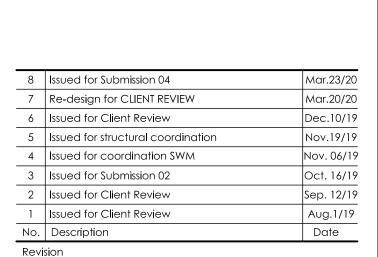

|   |                                    | 1,, 00   |
|---|------------------------------------|----------|
| 8 | Issued for Submission 04           | Mar.23/  |
| 7 | Re-design for CLIENT REVIEW        | Mar.20/  |
| 6 | Issued for Client Review           | Dec.10,  |
| 5 | Issued for structural coordination | Nov.19/  |
| 4 | Issued for coordination SWM        | Nov. 06  |
| 3 | Issued for Submission 02           | Oct. 16, |
| 2 | Issued for Client Review           | Sep. 12, |
| 1 | Issued for Client Review           | Aug.1/   |
|   | Description                        | Date     |