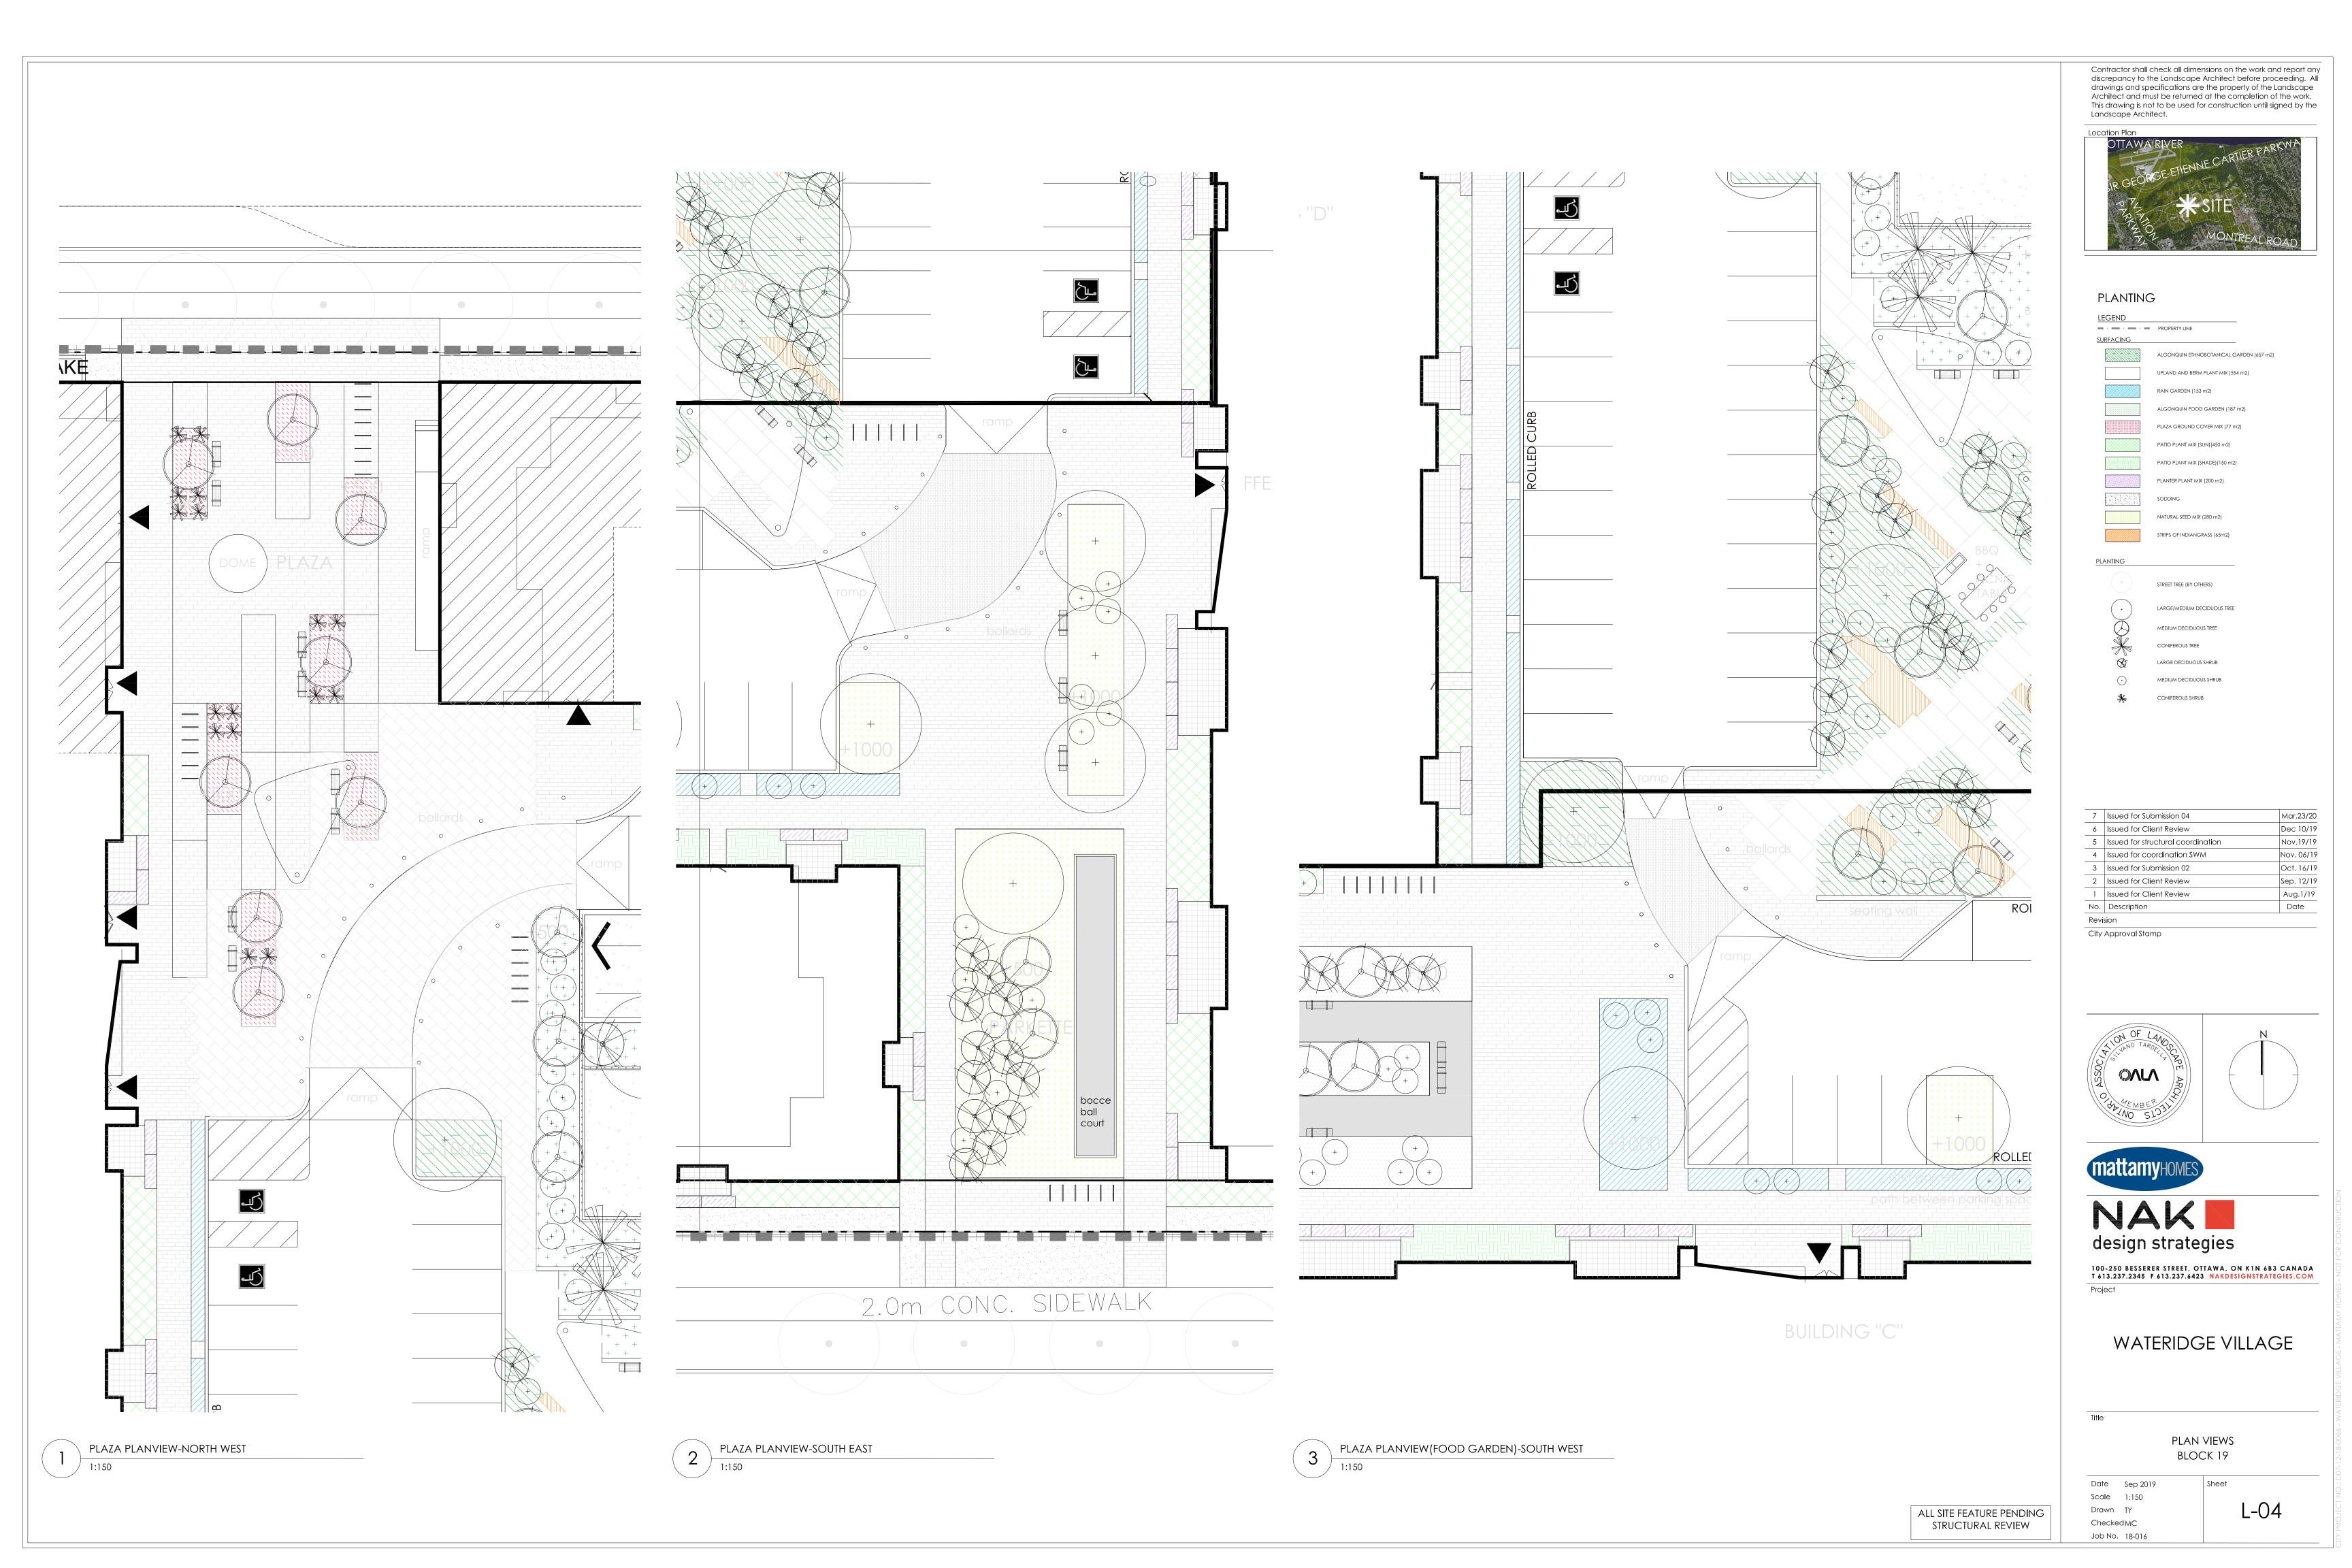

## HEMLOCK ROAD 1.75m BIKE PATH **~** 2.0m CONC. SIDEWALK BUILDING A 0 $\mathcal{L}$ COURTYARD 0 $\Delta$ $\mathbf{\Omega}$ BUILDING C 2.0m CONC. SIDEWALK MIKINAK ROAD

## LIST OF DRAWINGS:

L-1 - LANDSCAPE PLAN
L-2 - PLANTING PLAN
L-3 - CROSS SECTIONS
L-4 - PLAN VIEW DETAILS

D-1 - DETAILS D-2 - DETAILS

Contractor shall check all dimensions on the work and report any discrepancy to the Landscape Architect before proceeding. All drawings and specifications are the property of the Landscape Architect and must be returned at the completion of the work. This drawing is not to be used for construction until signed by the Landscape Architect.

| 7   | Issued for Submission 04           | Mar.23/20  |
|-----|------------------------------------|------------|
| 6   | Issued for Client Review           | Dec 10/19  |
| 5   | Issued for structural coordination | Nov.19/19  |
| 4   | Issued for coordination SWM        | Nov. 06/19 |
| 3   | Issued for Submission 02           | Oct. 16/19 |
| 2   | Issued for Client Review           | Sep. 12/19 |
| 1   | Issued for Client Review           | Aug.1/19   |
| No. | Description                        | Date       |