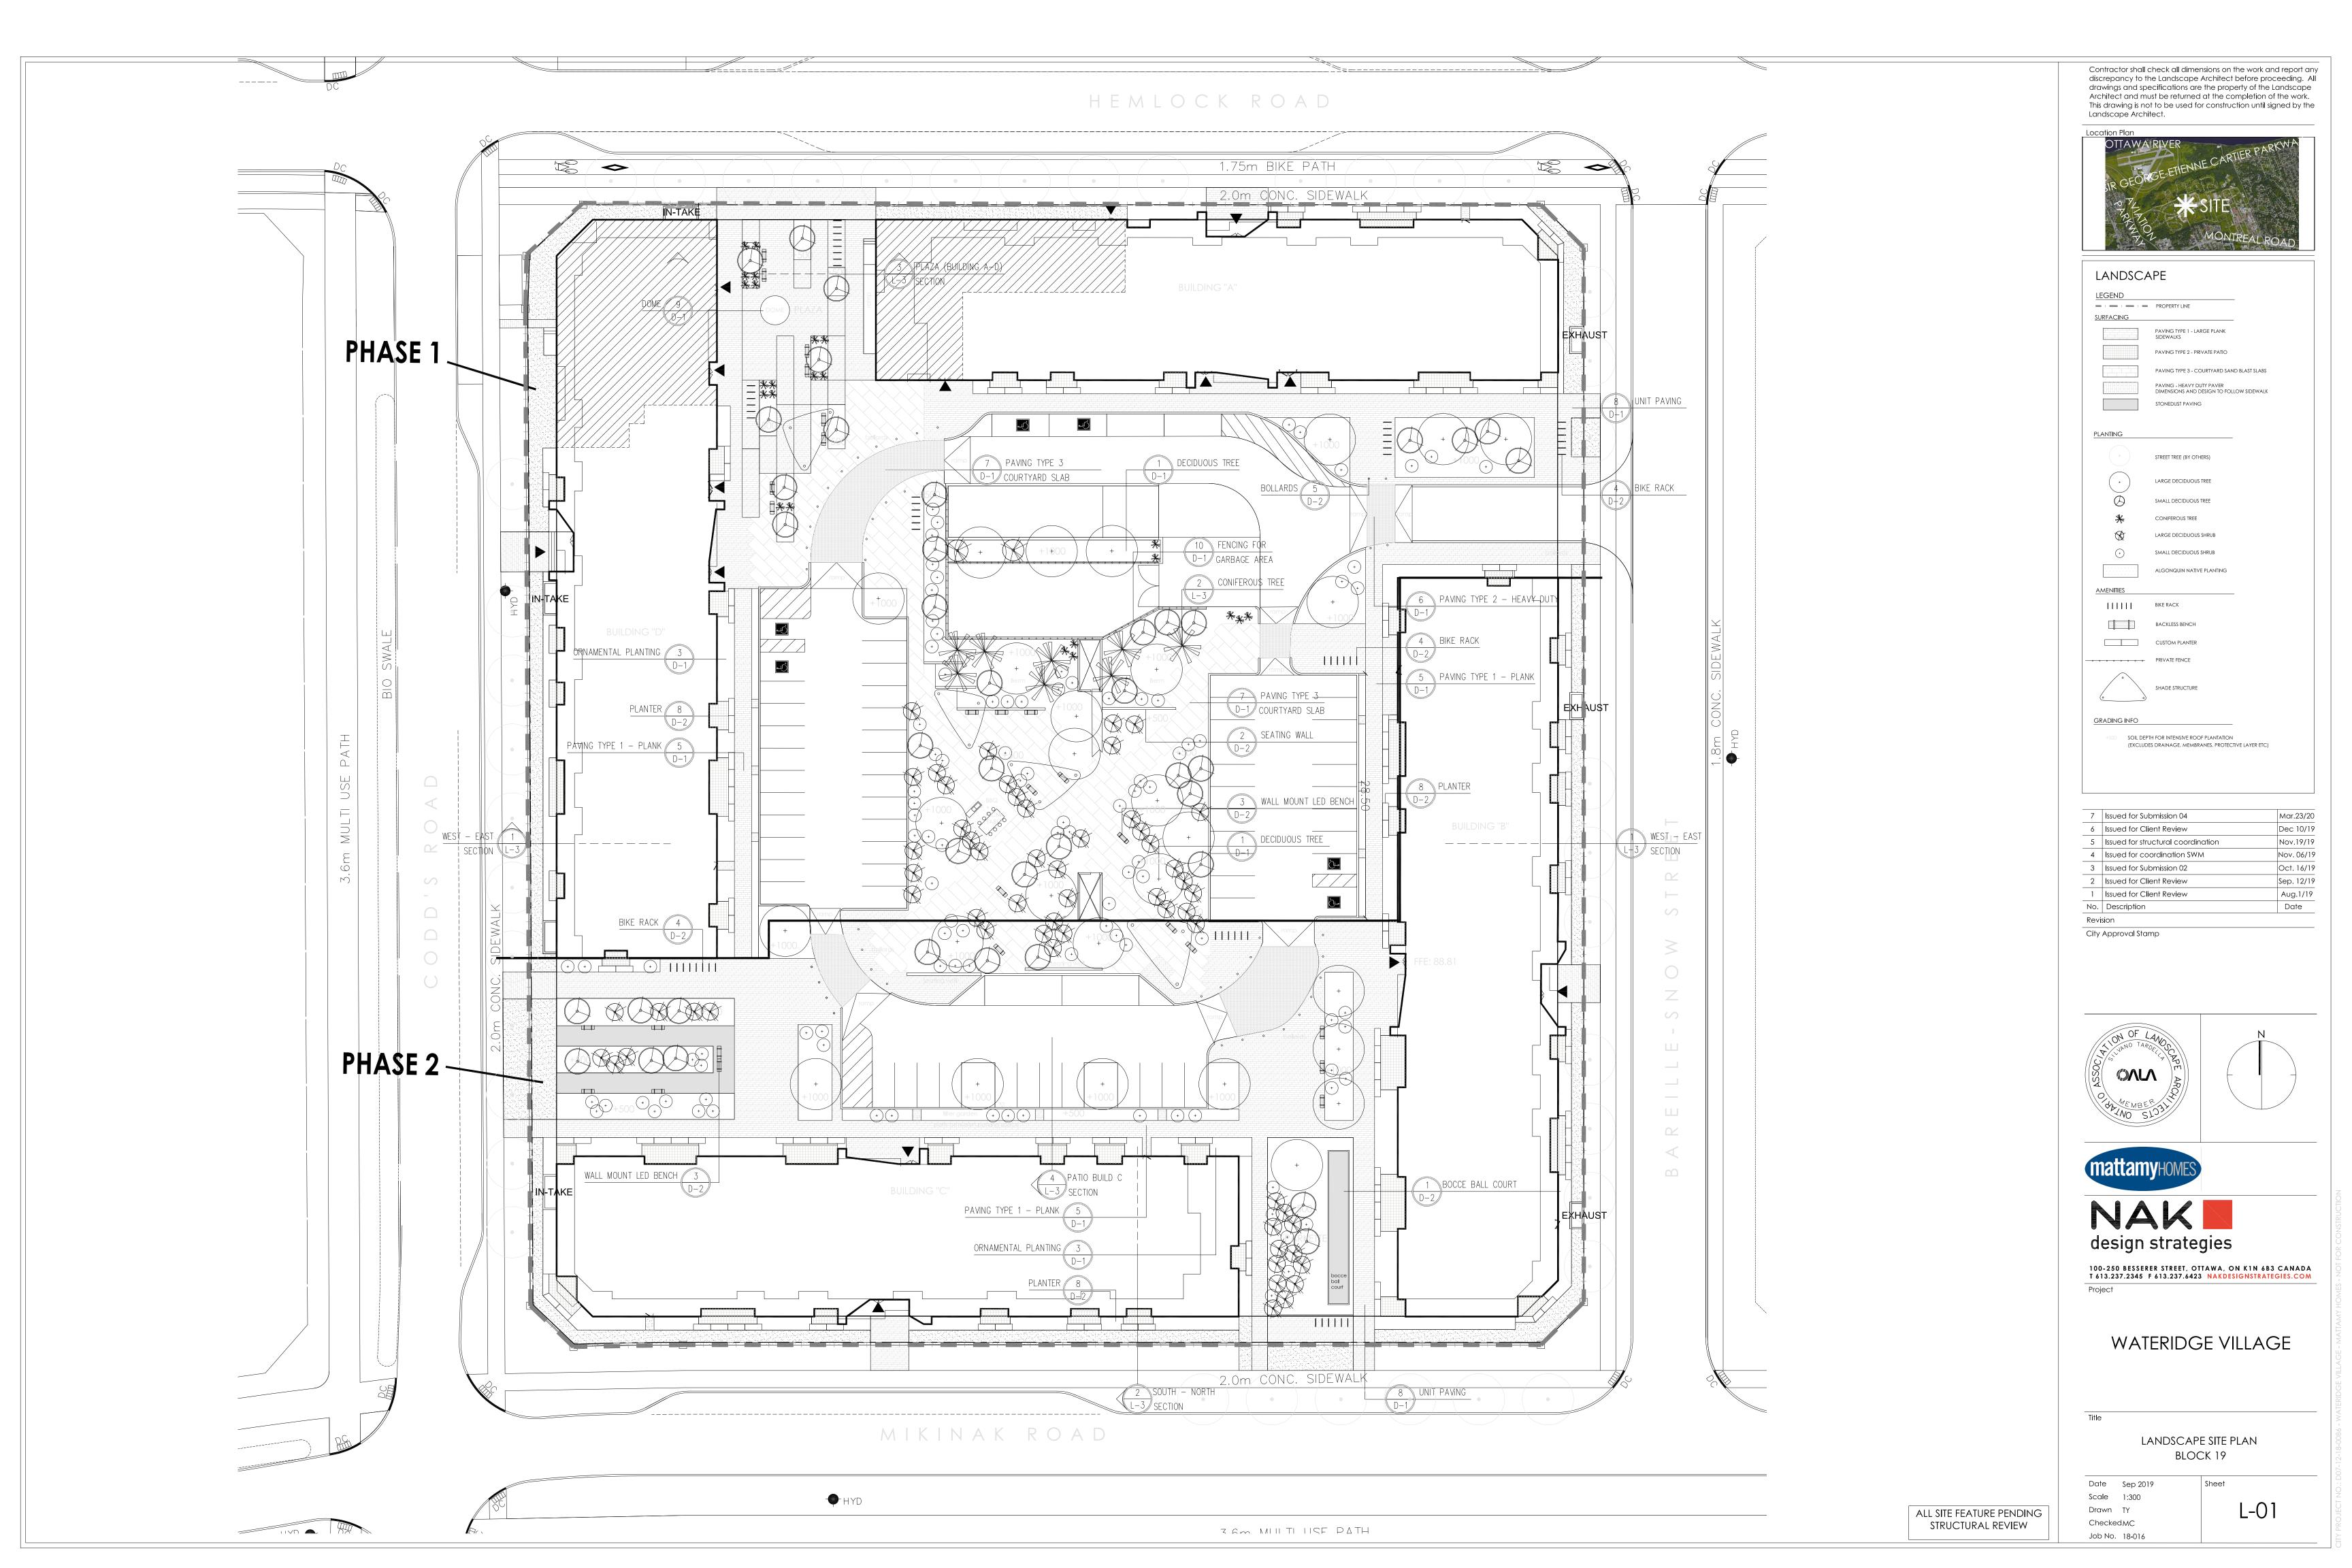

## HEMLOCK ROAD 1.75m BIKE PATH **~** 2.0m CONC. SIDEWALK BUILDING A 0 $\mathcal{L}$ COURTYARD 0 $\Delta$ $\mathbf{\Omega}$ BUILDING C 2.0m CONC. SIDEWALK MIKINAK ROAD

## LIST OF DRAWINGS:

L-1 - LANDSCAPE PLAN
L-2 - PLANTING PLAN
L-3 - CROSS SECTIONS
L-4 - PLAN VIEW DETAILS

D-1 - DETAILS D-2 - DETAILS

Contractor shall check all dimensions on the work and report any discrepancy to the Landscape Architect before proceeding. All drawings and specifications are the property of the Landscape Architect and must be returned at the completion of the work. This drawing is not to be used for construction until signed by the Landscape Architect.

| 7   | Issued for Submission 04           | Mar.23/20  |
|-----|------------------------------------|------------|
| 6   | Issued for Client Review           | Dec 10/19  |
| 5   | Issued for structural coordination | Nov.19/19  |
| 4   | Issued for coordination SWM        | Nov. 06/19 |
| 3   | Issued for Submission 02           | Oct. 16/19 |
| 2   | Issued for Client Review           | Sep. 12/19 |
| 1   | Issued for Client Review           | Aug.1/19   |
| No. | Description                        | Date       |