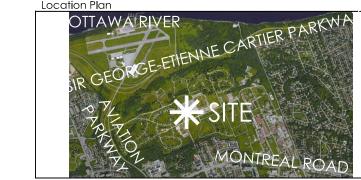

ssion 02           | Oct. 16/19 |
| 2   | Issued for Client Review           | Sep. 12/19 |
| 1   | Issued for Client Review           | Aug.1/19   |
| No. | Description                        | Date       |









100-250 BESSERER STREET, OTTAWA, ON K1N 6B3 CANADA T 613.237.2345 F 613.237.6423 NAKDESIGNSTRATEGIES.COM

WATERIDGE VILLAGE

CROSS SECTIONS BLOCK 19

Scale 1:200 Drawn TY

L-03





FENCING FOR GARBAGE WASTE ENCLOSURE

DOME - PLAY STRUCTURE

Contractor shall check all dimensions on the work and report any discrepancy to the Landscape Architect before proceeding. All drawings and specifications are the property of the Landscape Architect and must be returned at the completion of the work. This drawing is not to be used for construction until signed by the Landscape Architect.











City Approval Stamp



design strategies

100-250 BESSERER STREET, OTTAWA, ON K1N 6B3 CANADA T 613.237.2345 F 613.237.6423 NAKDESIGNSTRATEGIES.COM

WATERIDGE VILLAGE

DETAILS BLOCK 19

Date Oct 2019 Scale N.T.S Drawn TM, TY Checked MC

Job No. 18-016

ALL DETAILS PENDING

STRUCTURAL REVIEW



BBQ STATION

Contractor shall check all dimensions on the work and report any discrepancy to the Landscape Architect before proceeding. All drawings and specifications are the property of the Landscape Architect and must be returned at the completion of the work. This drawing is not to be used for construction until signed by the Landscape Architect.



|   |                                    | 1,, 00   |
|---|------------------------------------|----------|
| 8 | Issued for Submission 04