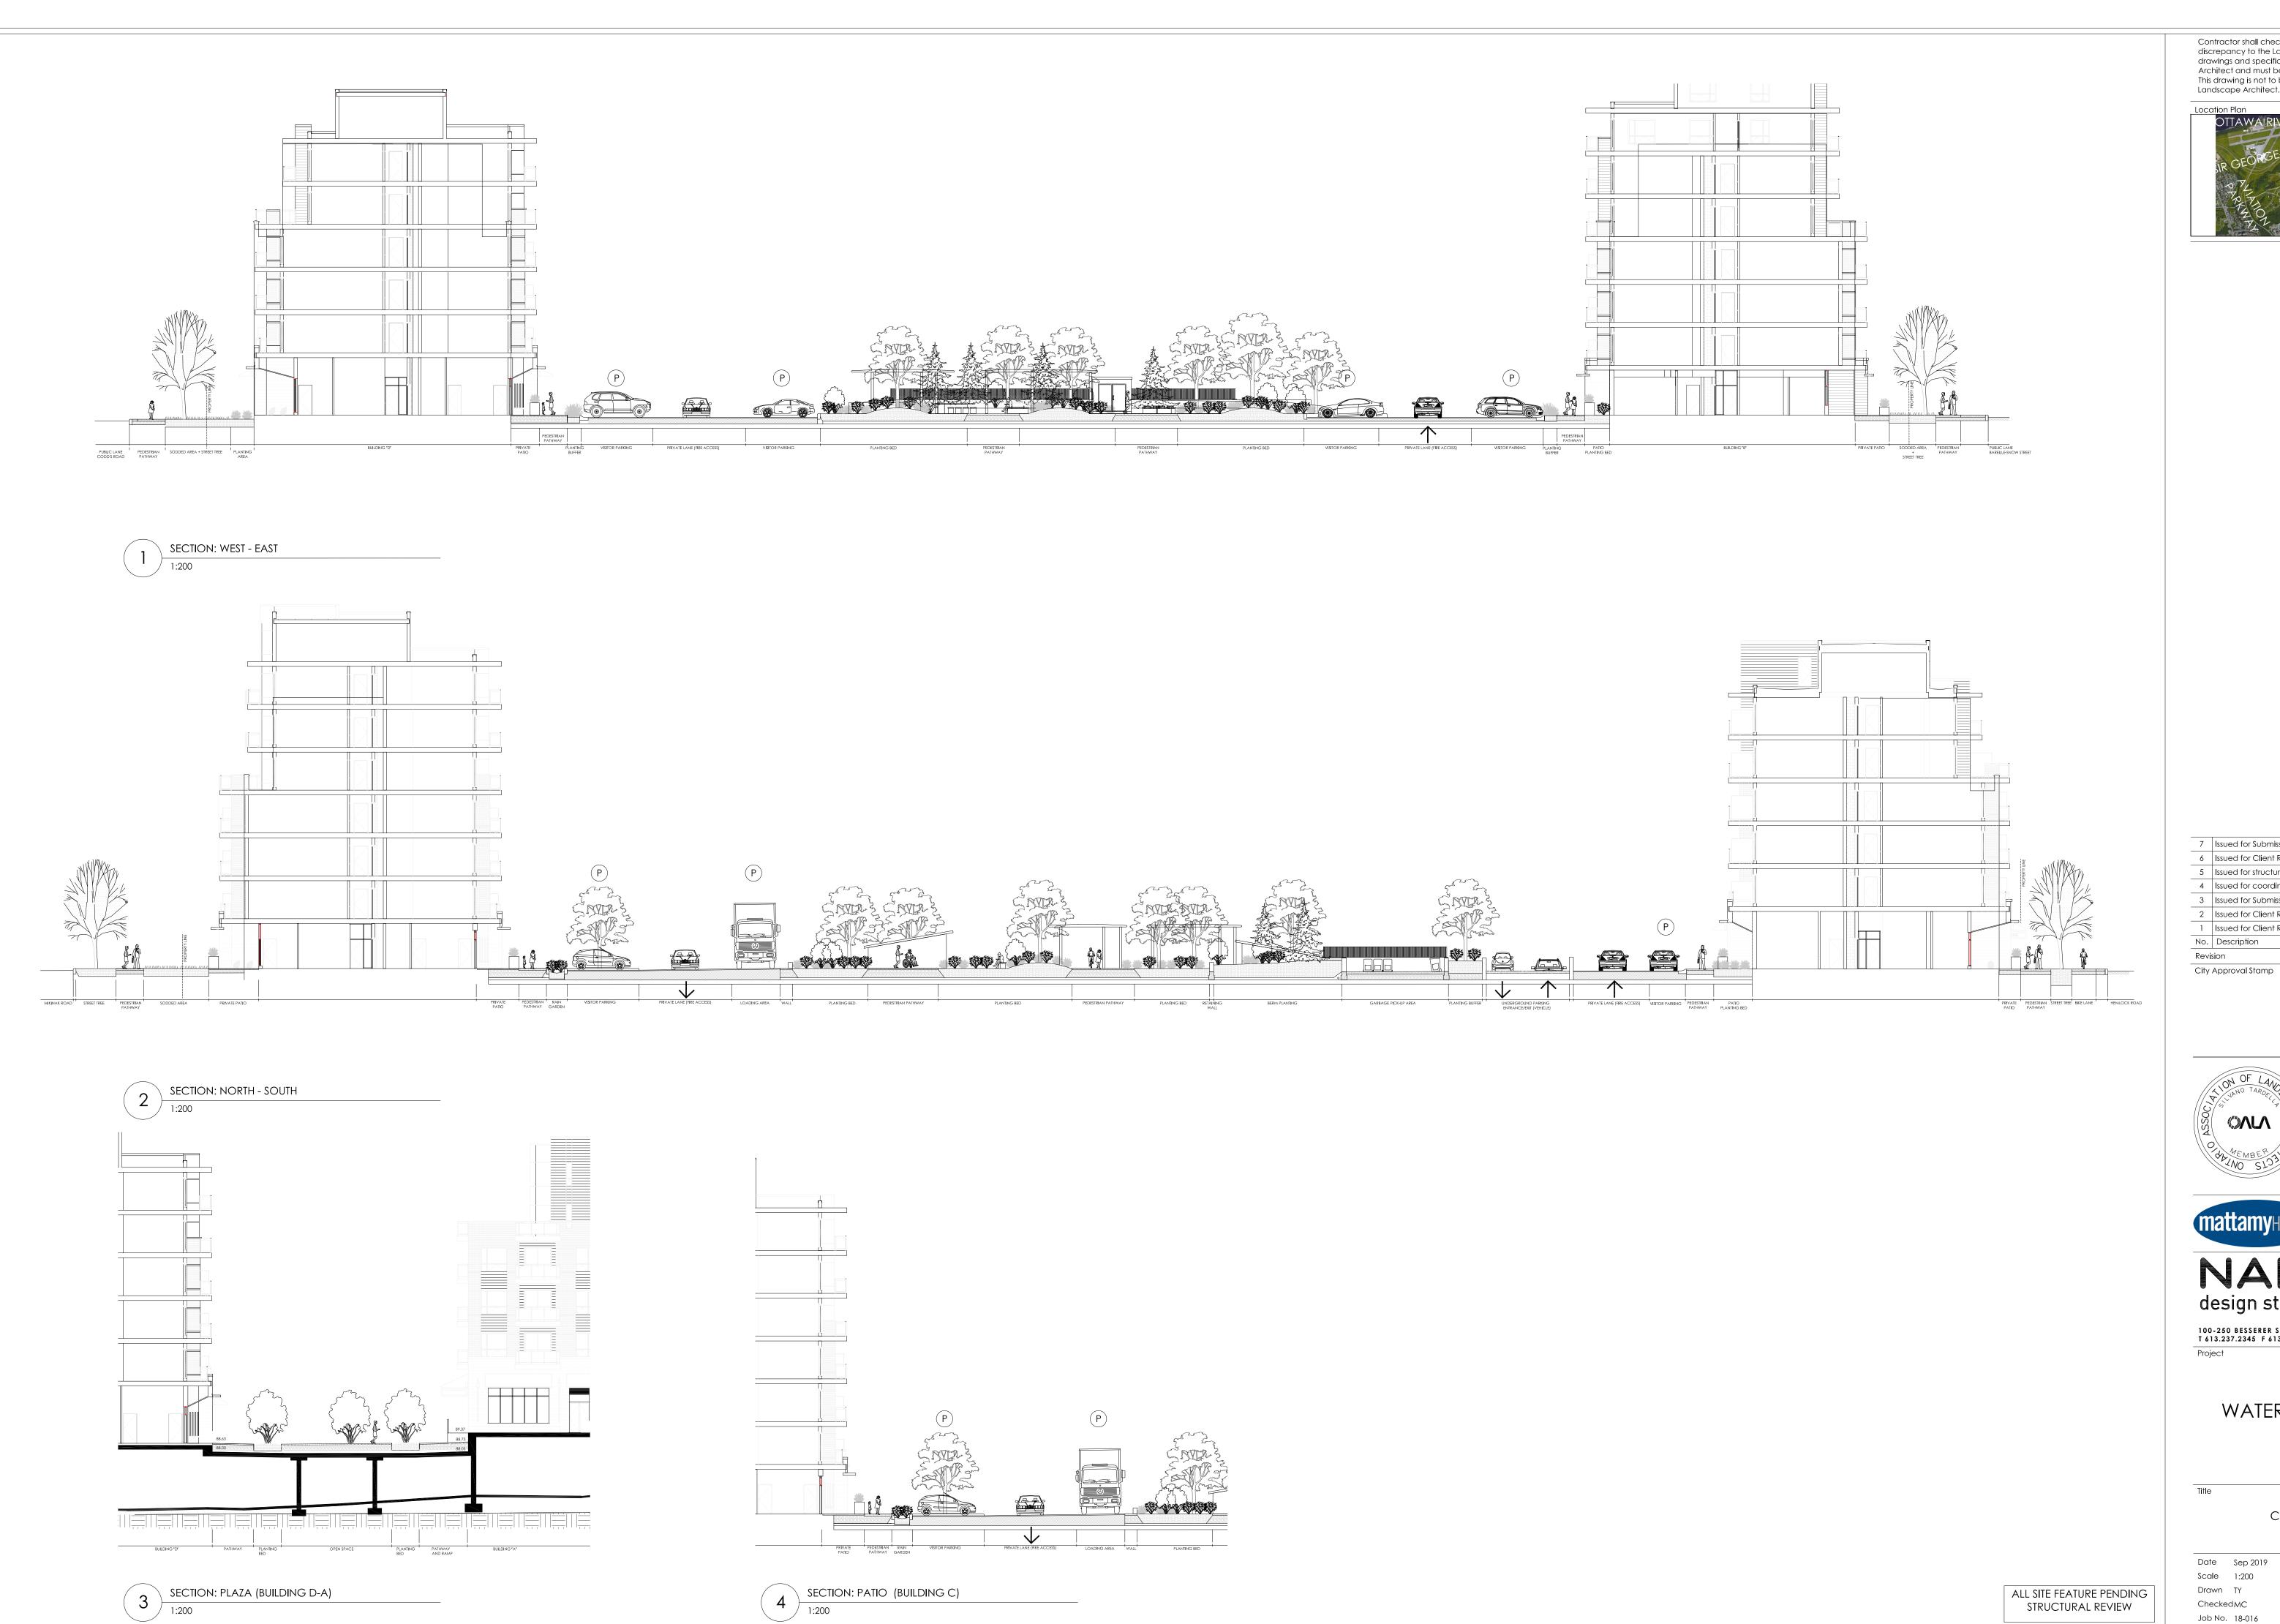

100-250 BESSERER STREET, OTTAWA, ON K1N 6B3 CANADA T 613.237.2345 F 613.237.6423 NAKDESIGNSTRATEGIES.COM

WATERIDGE VILLAGE

CROSS SECTIONS BLOCK 19

Scale 1:200 Drawn TY

L-03

FENCING FOR GARBAGE WASTE ENCLOSURE

| 7   | Issued for Submission 04           | Mar.23/20  |
|-----|------------------------------------|------------|
| 6   | Issued for Client Review           | Dec 10/19  |
| 5   | Issued for structural coordination | Nov.19/19  |
| 4   | Issued for coordination SWM        | Nov. 06/19 |
| 3   | Issued for Submission 02           | Oct. 16/19 |
| 2   | Issued for Client Review           | Sep. 12/19 |
| 1   | Issued for Client Review           | Aug.1/19   |
| No. | Description                        | Date       |