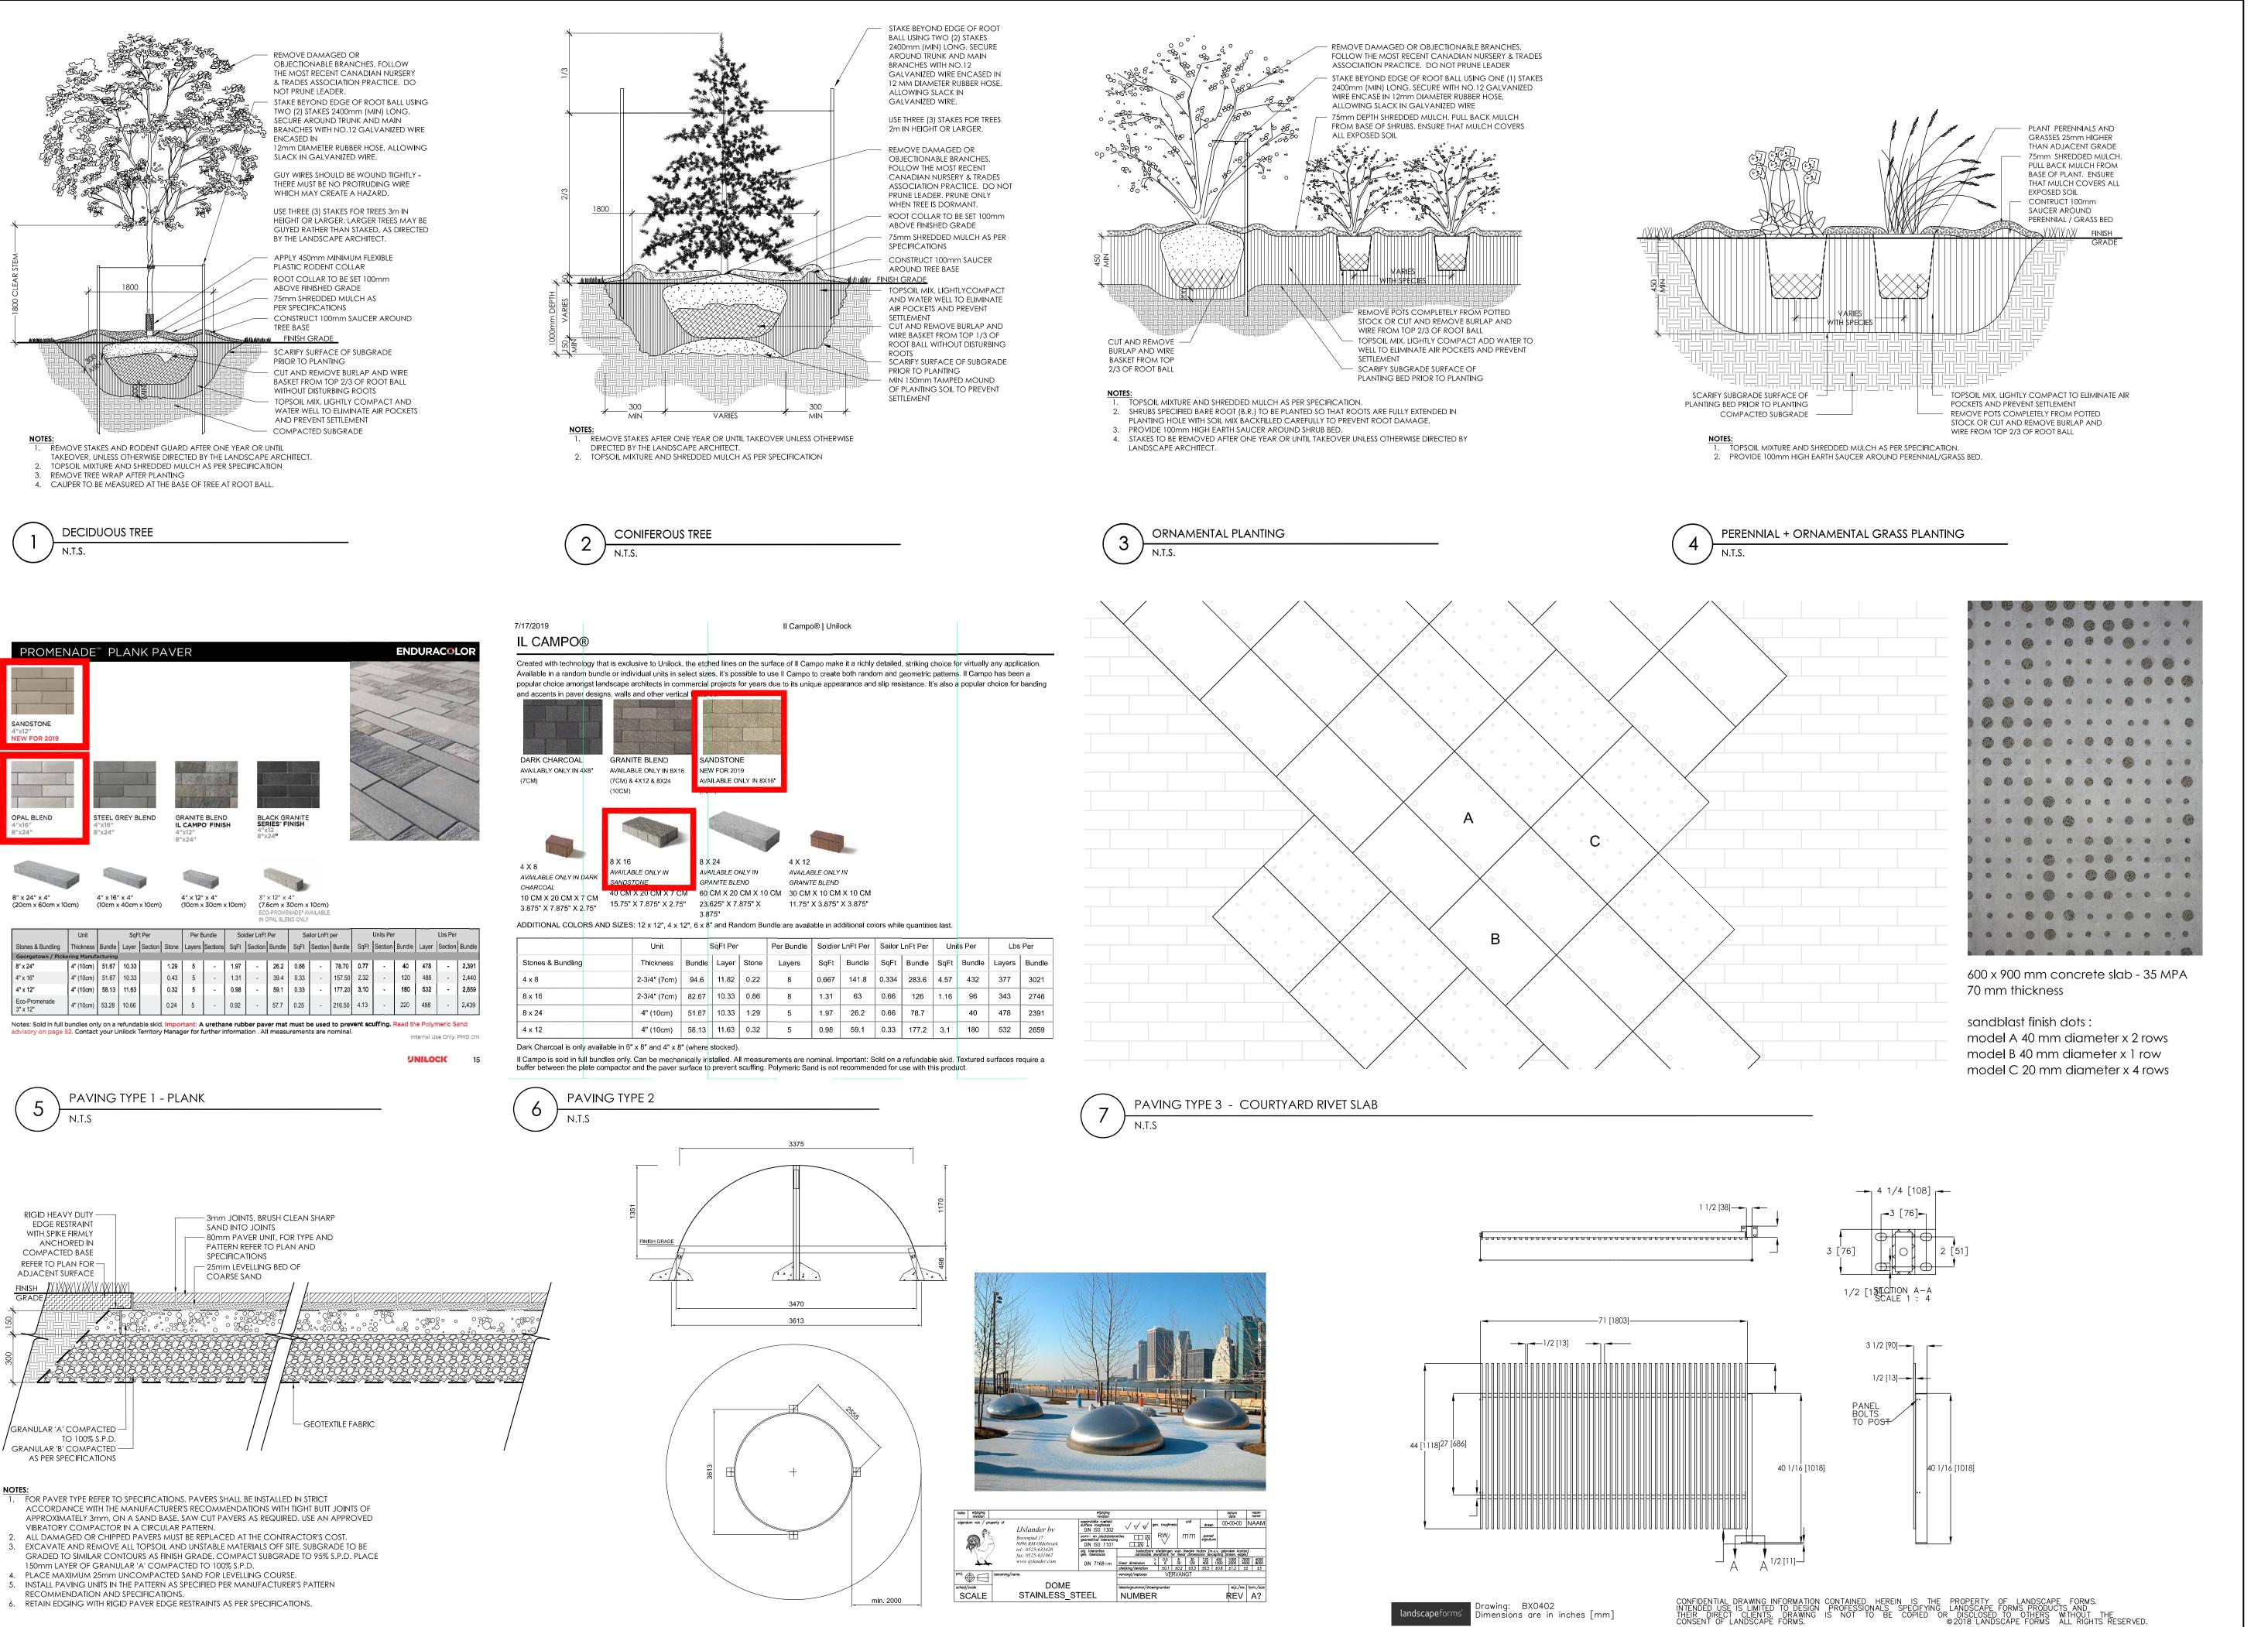

DOME - PLAY STRUCTURE

Contractor shall check all dimensions on the work and report any discrepancy to the Landscape Architect before proceeding. All drawings and specifications are the property of the Landscape Architect and must be returned at the completion of the work. This drawing is not to be used for construction until signed by the Landscape Architect.

City Approval Stamp

design strategies

100-250 BESSERER STREET, OTTAWA, ON K1N 6B3 CANADA T 613.237.2345 F 613.237.6423 NAKDESIGNSTRATEGIES.COM

WATERIDGE VILLAGE

DETAILS BLOCK 19

Date Oct 2019 Scale N.T.S Drawn TM, TY Checked MC

Job No. 18-016

ALL DETAILS PENDING

STRUCTURAL REVIEW

BBQ STATION

Contractor shall check all dimensions on the work and report any discrepancy to the Landscape Architect before proceeding. All drawings and specifications are the property of the Landscape Architect and must be returned at the completion of the work. This drawing is not to be used for construction until signed by the Landscape Architect.

City Approval Stamp

100-250 BESSERER STREET, OTTAWA, ON K1N 6B3 CANADA T 613.237.2345 F 613.237.6423 NAKDESIGNSTRATEGIES.COM

WATERIDGE VILLAGE

DETAILS BLOCK 19

Date Oct 2019 Scale N.T.S Drawn TM

Checked MC Job No. 18-016

ALL DETAILS PENDING

STRUCTURAL REVIEW