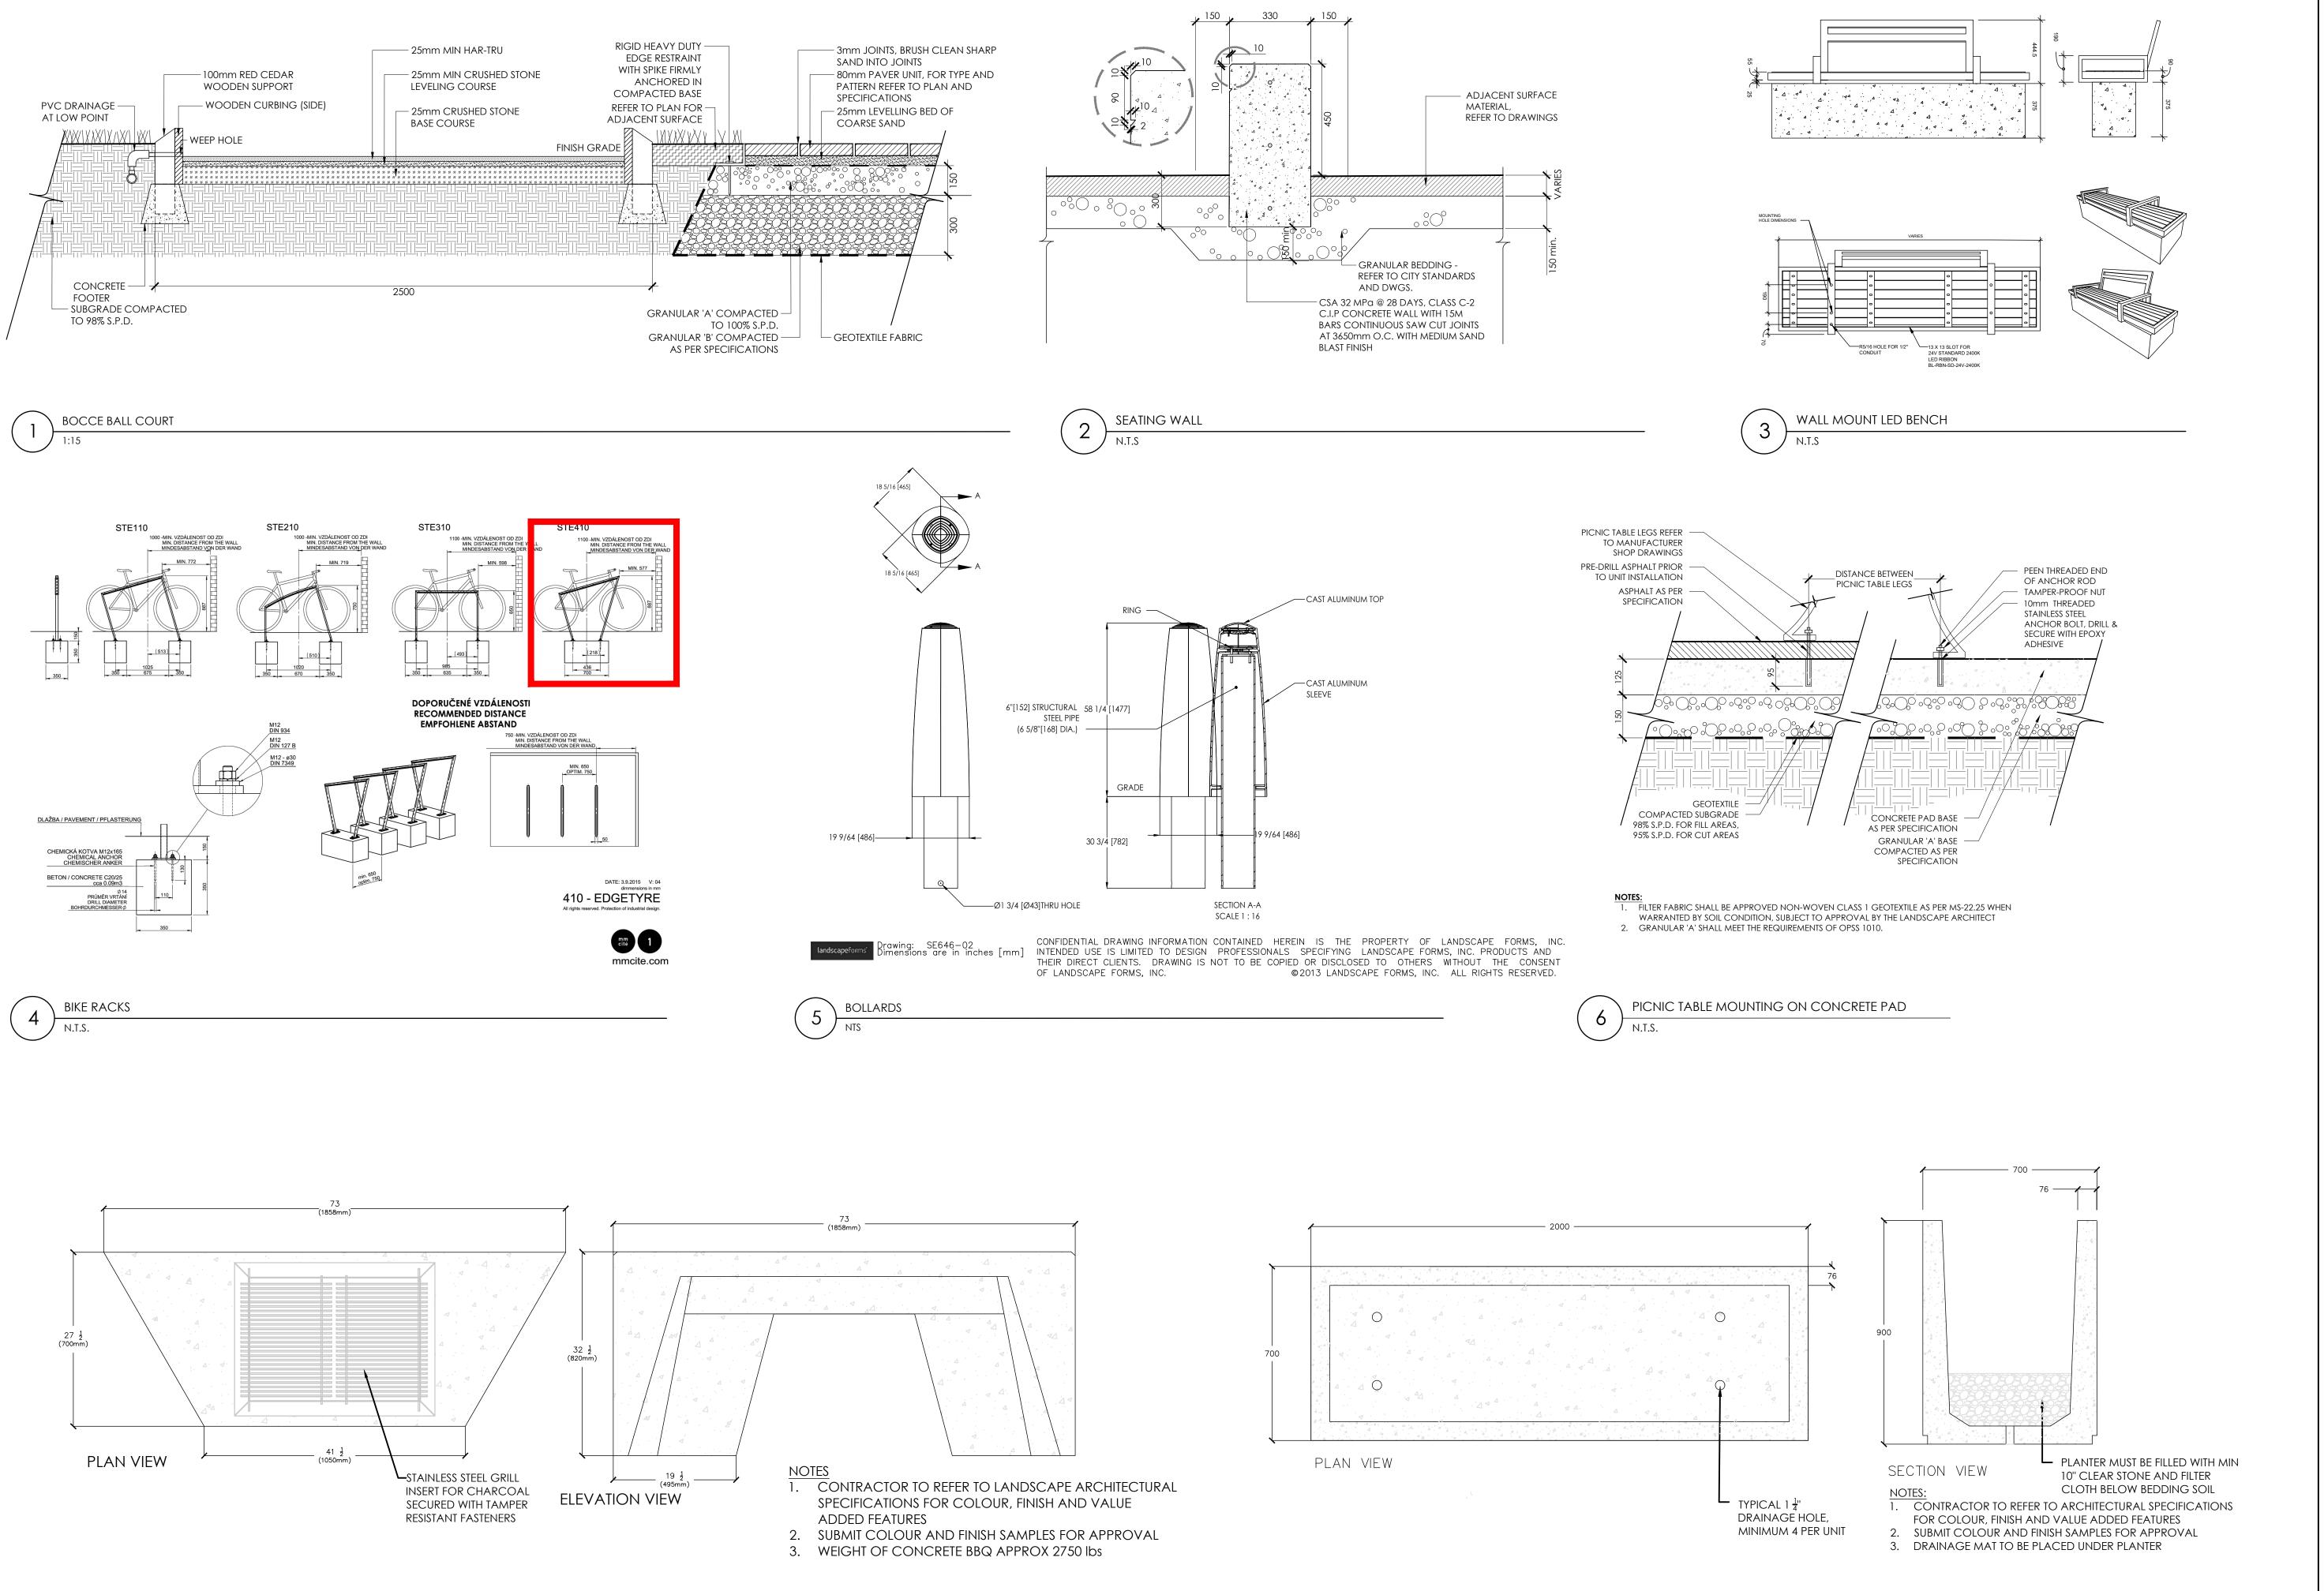

DOME - PLAY STRUCTURE

Contractor shall check all dimensions on the work and report any discrepancy to the Landscape Architect before proceeding. All drawings and specifications are the property of the Landscape Architect and must be returned at the completion of the work. This drawing is not to be used for construction until signed by the Landscape Architect.

City Approval Stamp

design strategies

100-250 BESSERER STREET, OTTAWA, ON K1N 6B3 CANADA T 613.237.2345 F 613.237.6423 NAKDESIGNSTRATEGIES.COM

WATERIDGE VILLAGE

DETAILS BLOCK 19

Date Oct 2019 Scale N.T.S Drawn TM, TY Checked MC

Job No. 18-016

ALL DETAILS PENDING

STRUCTURAL REVIEW

BBQ STATION

Contractor shall check all dimensions on the work and report any discrepancy to the Landscape Architect before proceeding. All drawings and specifications are the property of the Landscape Architect and must be returned at the completion of the work. This drawing is not to be used for construction until signed by the Landscape Architect.

City Approval Stamp

100-250 BESSERER STREET, OTTAWA, ON K1N 6B3 CANADA T 613.237.2345 F 613.237.6423 NAKDESIGNSTRATEGIES.COM

WATERIDGE VILLAGE

DETAILS BLOCK 19

Date Oct 2019 Scale N.T.S Drawn TM

Checked MC Job No. 18-016

ALL DETAILS PENDING

STRUCTURAL REVIEW