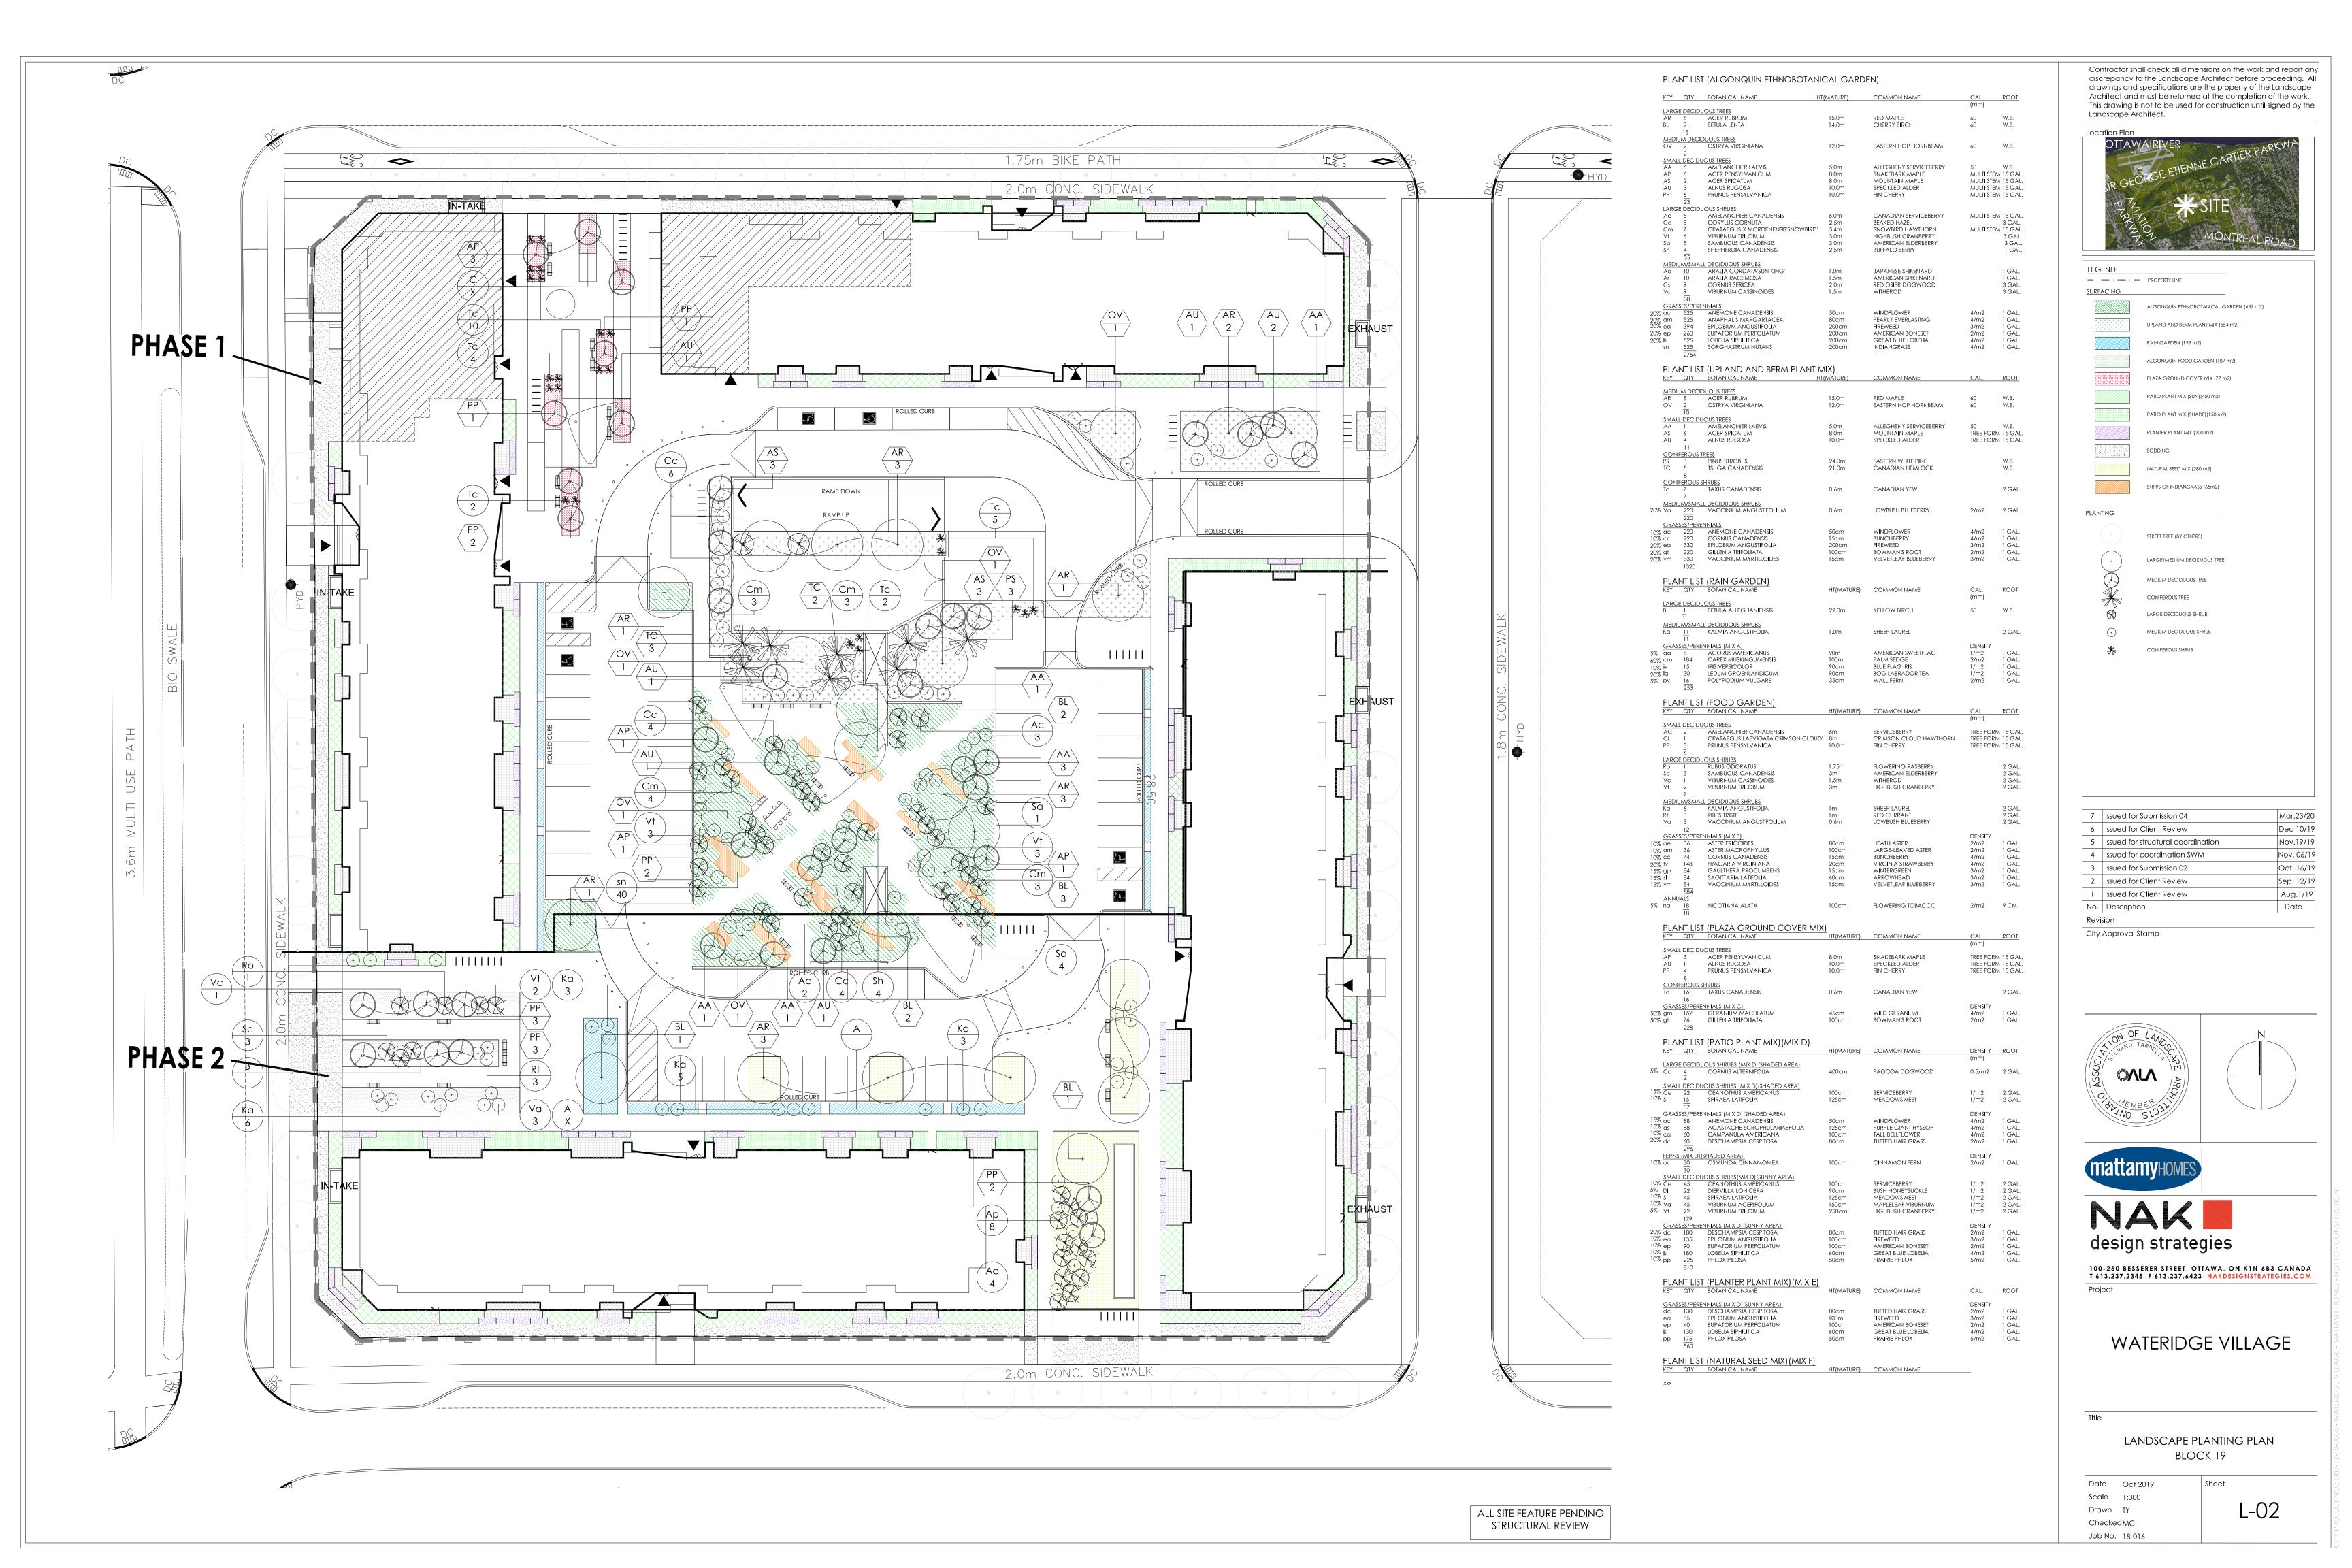

## LIST OF DRAWINGS:

L-1 - LANDSCAPE PLAN
L-2 - PLANTING PLAN
L-3 - CROSS SECTIONS
L-4 - PLAN VIEW DETAILS

D-1 - DETAILS D-2 - DETAILS

Contractor shall check all dimensions on the work and report any discrepancy to the Landscape Architect before proceeding. All drawings and specifications are the property of the Landscape Architect and must be returned at the completion of the work. This drawing is not to be used for construction until signed by the Landscape Architect.

| 7   | Issued for Submission 04           | Mar.23/20  |
|-----|------------------------------------|------------|
| 6   | Issued for Client Review           | Dec 10/19  |
| 5   | Issued for structural coordination | Nov.19/19  |
| 4   | Issued for coordination SWM        | Nov. 06/19 |
| 3   | Issued for Submission 02           | Oct. 16/19 |
| 2   | Issued for Client Review           | Sep. 12/19 |
| 1   | Issued for Client Review           | Aug.1/19   |
| No. | Description                        | Date       |