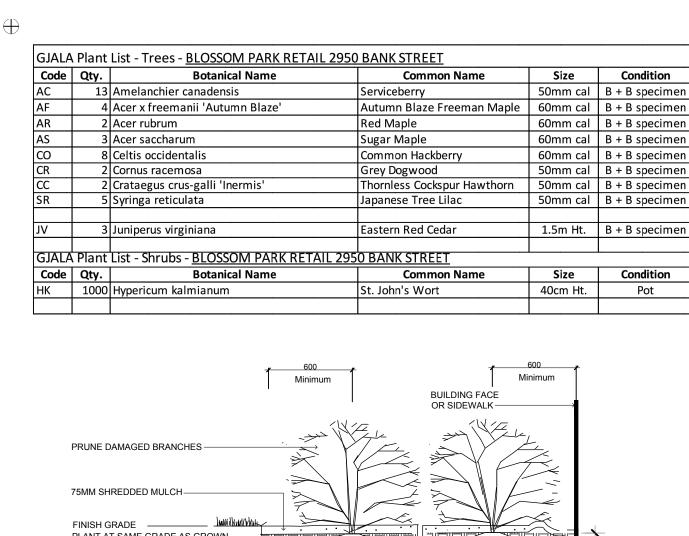

**GENERAL CONCRETE NOTES:** 

ALL CONCRETE FINISHES TO BE APPROVED BY GJA LANDSCAPE ARCHITECT.

Drawing Remains the Property of/Copyright Reserved by Gino J. Aiello Landscape Architect. Do Not Use or Reproduce Without Approval of Gino J. Aiello. **NOT** To Be Used For Construction **Unless** indicated by Revision: "FOR LANDSCAPE CONSTRUCTION". Contractor is Responsible for Verification of Site Locations of all Utilities. Report any Discrepancies Between Site and Drawing Immediately to Gino J. Aiello. Do NOT Proceed Until Clarified. TURF AREAS TO BE SOD C/W 150MM DEPTH TOPSOIL ON APPROVED SUBGRADE | SOD TO BE #1 GRADE TURFGRASS NURSERY SOD per NSGA - Fine Fescue/Kentucky Bluegrass Sod | PLANTING MIX TO BE APPROVED BY LANDSCAPE ARCHITECT | PLANT MATERIAL TO MEET CNLA STANDARDS/BE APPROVED BY LANDSCAPE ARCHITECT PRIOR TO PLANTING | ALL MATERIALS & WORK TO BE MAINTAINED UNTIL FINAL ACCEPTANCE, (MOWING TURF, WEEDING BEDS, WATERING TURF & PLANTS) & INCLUDE 1 YEAR WARRANTY FROM DATE OF FINAL ACCEPTANCE | PROVIDE WATERING OF ALL PLANT MATERIAL AS REQUIRED FOR PROPER ESTABLISHMENT, UNTIL END OF WARRANTY PERIOD | REFER TO CIVIL ENGINEER'S DRAWING FOR ELEVATIONS / GRADING | The Landscape Plan is to be read in conjunction with the grading, servicing, site and survey plan | Bare root material to be planted in season only | All plant material locations to be staked on site by the landscape contractor and checked by the landscape architect prior to planting | All trees to be preserved on or directly adjacent to the site will be protected | Plant material are to be installed a minimum of; 3.0m away from any part of any hydro transformer, 3.0m corridor between a fire hydrant and the curb, a 2.5m radius beside or behind a fire hydrant, 2.0m from any servicing/utility line or structure | **Proposed Coniferous Proposed Deciduous** CR Proposed Planting Bed Bicycle Parking **Overhead Wires** Water Service per Civil Storm Service per Civil San— Sanitary Service per Civil Natural Gas per Enbridge B | SITEPLAN CONTROL SUBMISSION 1 FEBRUARY 6 2020 FOR REVIEW/COORDINATION **DECEMBER 15 2019** FOR REVIEW/COORDINATION DECEMBER 5 2019 FIRM CAPITAL Property Owner PROPERTIES INC
163 Cartwright Avenue Toronto Ontario M6A 1V5 Gino J. Aiello landscape architect Gino@GJALA.com (613) 852 1343 110 Didsbury Road Unit # 9 | Ottawa Ontario | K2T 0C2 PROPOSED RETAIL BUILDINGS 2950-2960 BANK STREET Drawing Landscape Plan