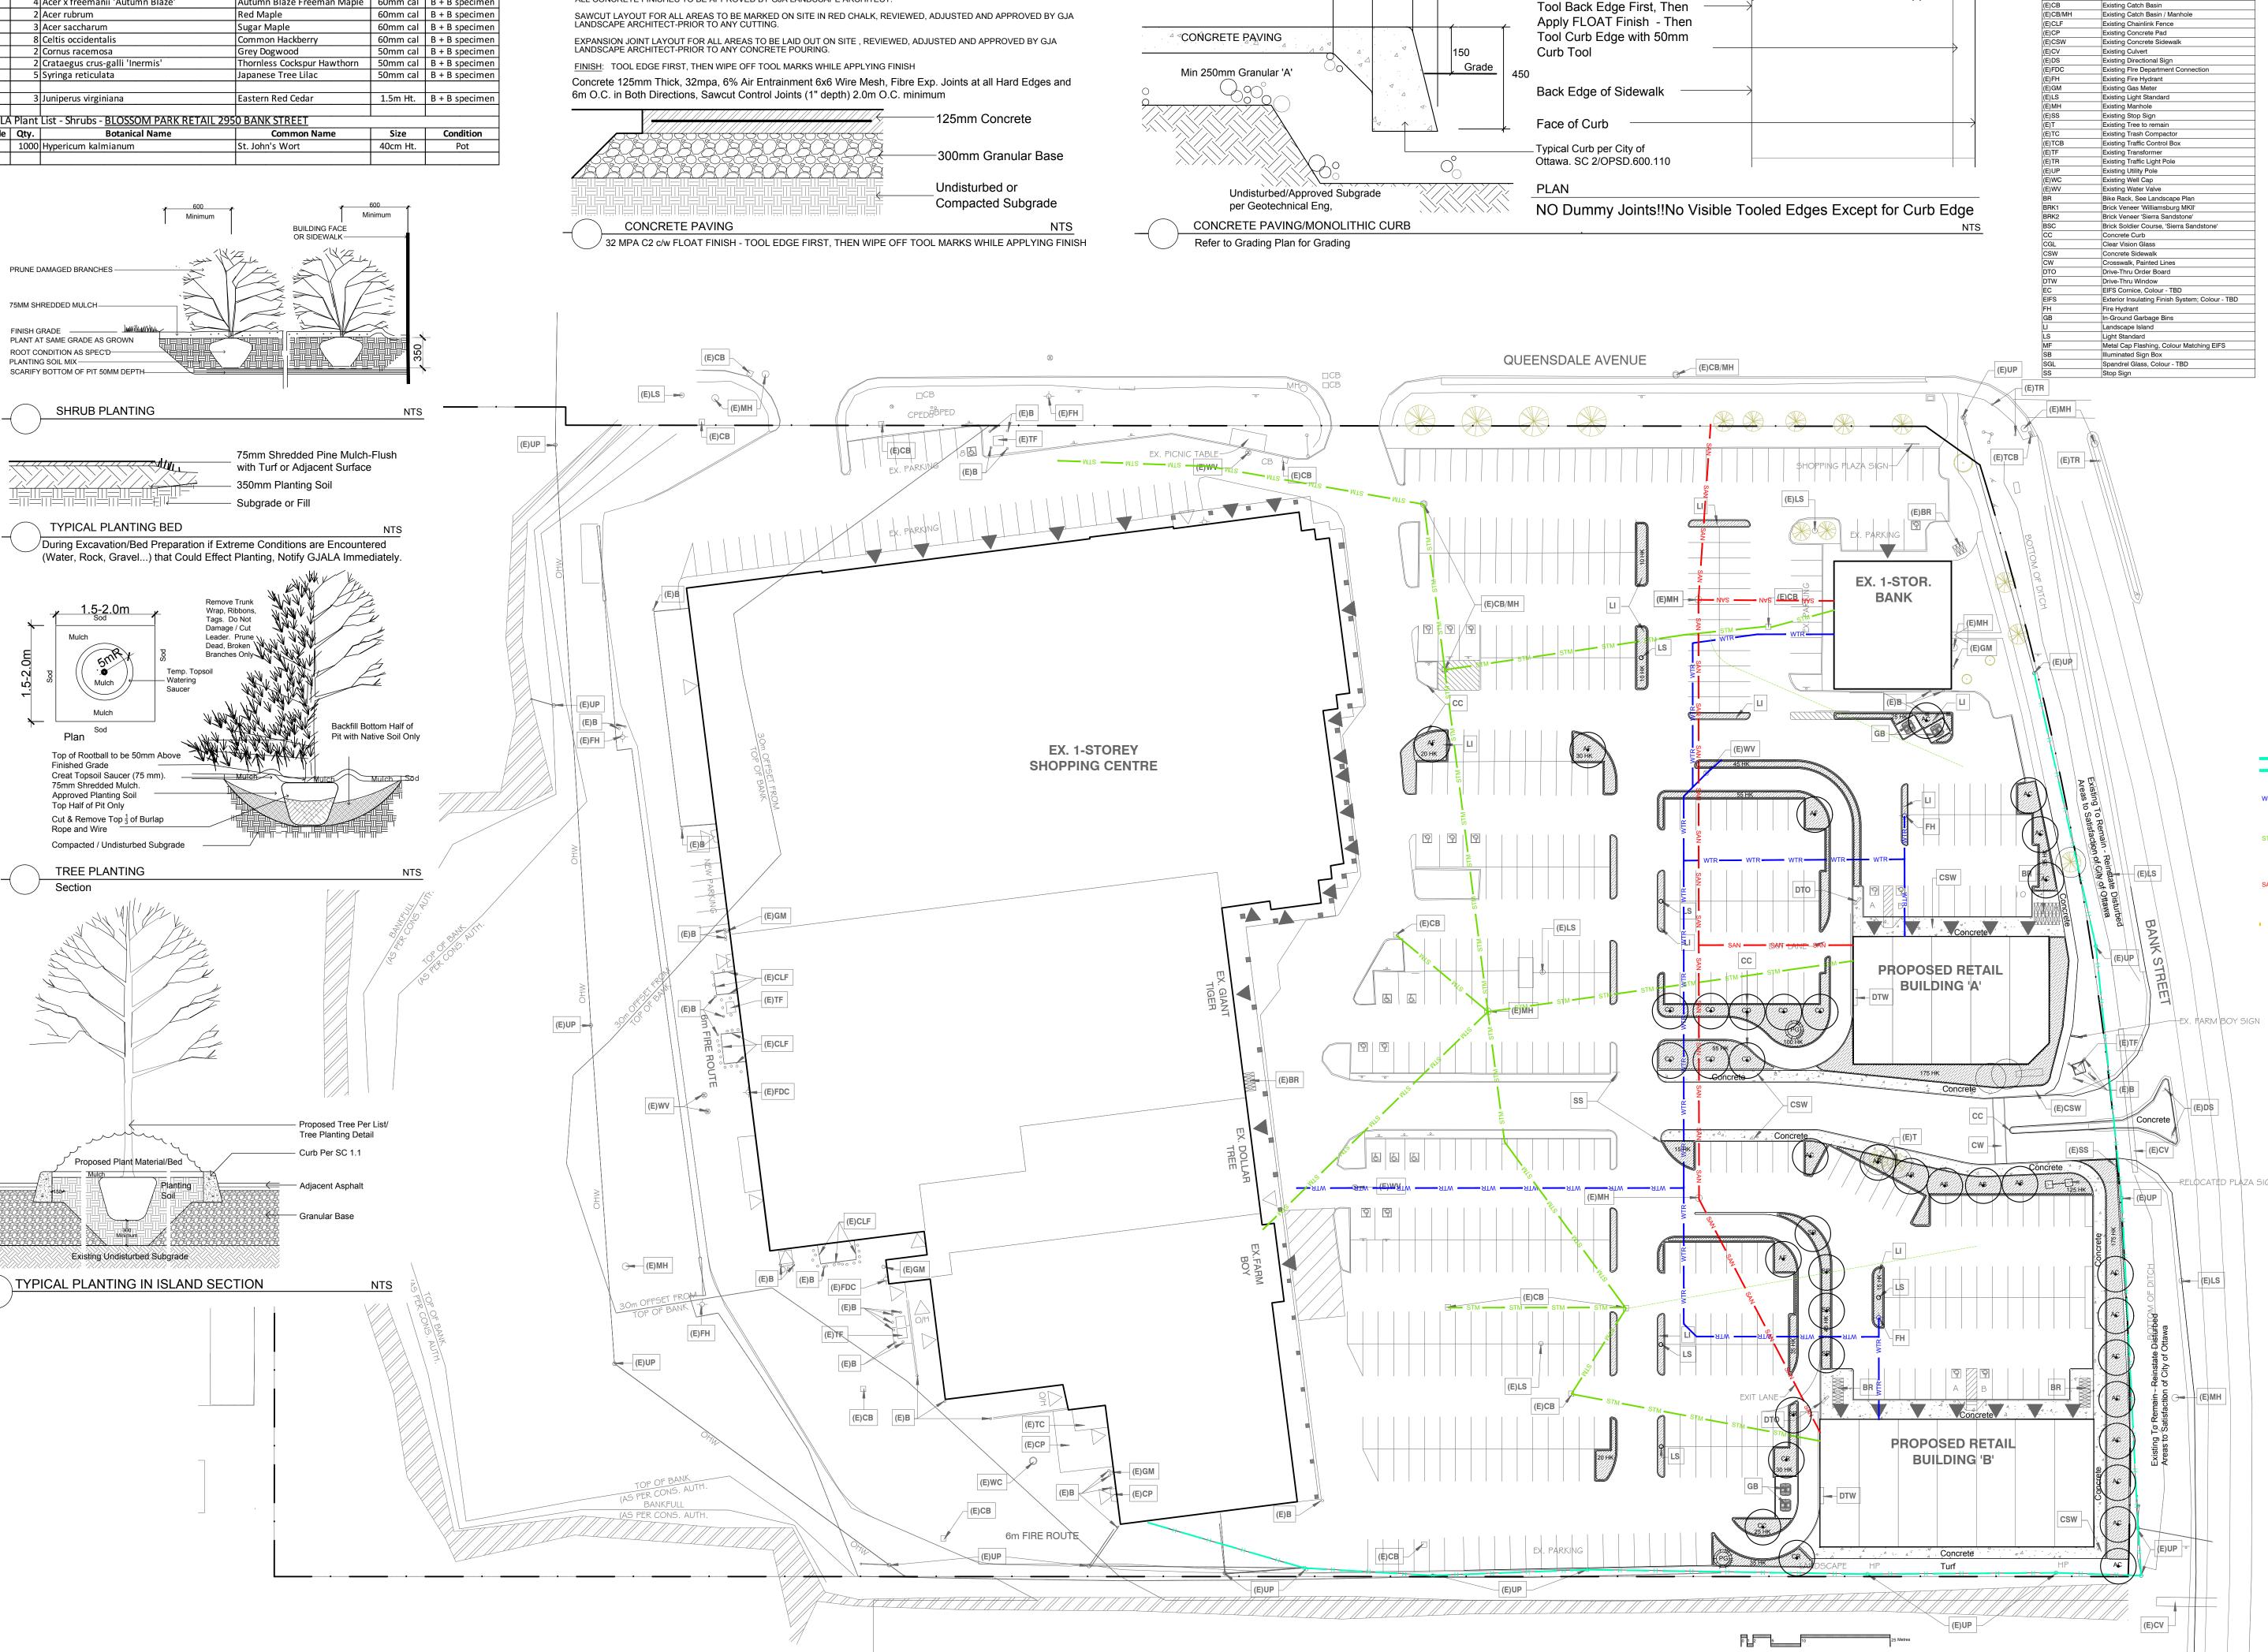

**GENERAL CONCRETE NOTES:** 

ALL CONCRETE FINISHES TO BE APPROVED BY GJA LANDSCAPE ARCHITECT.

Drawing Remains the Property of/Copyright Reserved by Gino J. Aiello Landscape Architect. Do Not Use or Reproduce Without Approval of Gino J. Aiello. **NOT** To Be Used For Construction **Unless** indicated by Revision: "FOR LANDSCAPE CONSTRUCTION". Contractor is Responsible for Verification of Site Locations of all Utilities. Report any Discrepancies Between Site and Drawing Immediately to Gino J. Aiello. Do NOT Proceed Until Clarified. TURF AREAS TO BE SOD C/W 150MM DEPTH TOPSOIL ON APPROVED SUBGRADE | SOD TO BE #1 GRADE TURFGRASS NURSERY SOD per NSGA - Fine Fescue/Kentucky Bluegrass Sod | PLANTING MIX TO BE APPROVED BY LANDSCAPE ARCHITECT | PLANT MATERIAL TO MEET CNLA STANDARDS/BE APPROVED BY LANDSCAPE ARCHITECT PRIOR TO PLANTING | ALL MATERIALS & WORK TO BE MAINTAINED UNTIL FINAL ACCEPTANCE, (MOWING TURF, WEEDING BEDS, WATERING TURF & PLANTS) & INCLUDE 1 YEAR WARRANTY FROM DATE OF FINAL ACCEPTANCE | PROVIDE WATERING OF ALL PLANT MATERIAL AS REQUIRED FOR PROPER ESTABLISHMENT, UNTIL END OF WARRANTY PERIOD | REFER TO CIVIL ENGINEER'S DRAWING FOR ELEVATIONS / GRADING | The Landscape Plan is to be read in conjunction with the grading, servicing, site and survey plan | Bare root material to be planted in season only | All plant material locations to be staked on site by the landscape contractor and checked by the landscape architect prior to planting | All trees to be preserved on or directly adjacent to the site will be protected | Plant material are to be installed a minimum of; 3.0m away from any part of any hydro transformer, 3.0m corridor between a fire hydrant and the curb, a 2.5m radius beside or behind a fire hydrant, 2.0m from any servicing/utility line or structure | **Proposed Coniferous Proposed Deciduous** CR Proposed Planting Bed Bicycle Parking **Overhead Wires** Water Service per Civil Storm Service per Civil San— Sanitary Service per Civil Natural Gas per Enbridge B | SITEPLAN CONTROL SUBMISSION 1 FEBRUARY 6 2020 FOR REVIEW/COORDINATION **DECEMBER 15 2019** FOR REVIEW/COORDINATION DECEMBER 5 2019 FIRM CAPITAL Property Owner PROPERTIES INC
163 Cartwright Avenue Toronto Ontario M6A 1V5 Gino J. Aiello landscape architect Gino@GJALA.com (613) 852 1343 110 Didsbury Road Unit # 9 | Ottawa Ontario | K2T 0C2 PROPOSED RETAIL BUILDINGS 2950-2960 BANK STREET Drawing Landscape Plan

Date: NOVEMBER 2019

Dwg - #####

City of Ottawa

1:500

Sheet Number

SITE PLAN NOTES

Existing Bike Rack

Existing Catch Basin

Sawcut per Plan /

per Site Conditions/2M o.c. approx.

<u> ہے 75 ہے 150 ہے 150 ہے</u>