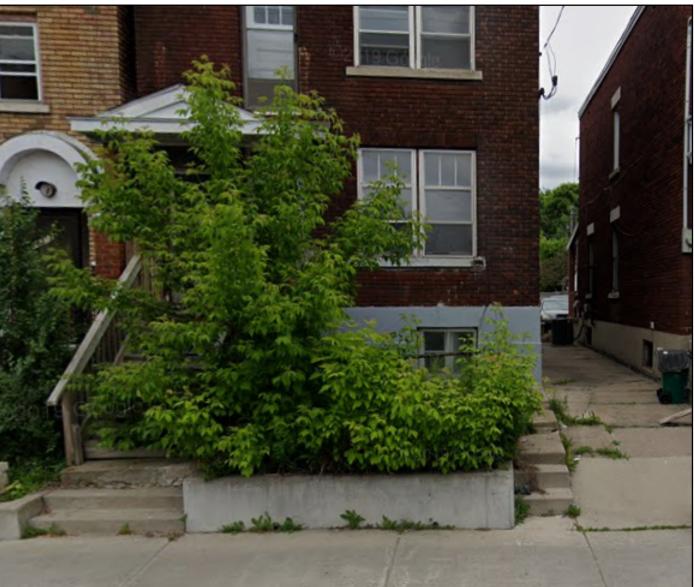

# COVER PAGE

DESIGNED BY: APPROVED BY: MCV/LB SR DRAWN BY: MCV/FM DATE: SCALE: 2020-01-10 AS NOTED

rma project number 20024

SHEET NUMBER:

LANDSCAPING NOTES:

- THIS DEVELOPMENT HAS NO RELEVANT EXISTING LANDSCAPING AND THE CURRENT GREENERY IS OVERGROTH FROM LACK OF MAINTENANCE.
- NEW PROPOSED PLANTERS WILL ADD UPDATED, STRUCTURED LANDSCAPING. PLANTS TO BE A MIX OF EVERGREEN AND DECIDUOUS PERENNIALS.
- PROPOSED TREE TO BE CANADIAN SERVICEBERRY / JUNEBERRY (AMELANCHIER CANADIENSIS).

**GREENERY OVERGROWTH SINCE INITIAL PRE-CONSULTATION ON 2016** 

LICENCE 5672

CLIENT: