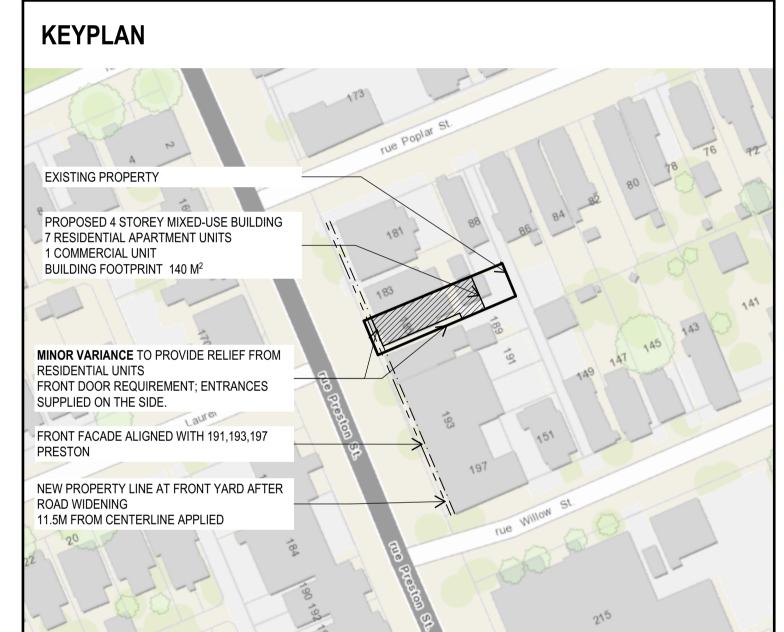

NORTH:

MIXED-USE DEVELOPMENT

185-187 PRESTON ST. OTTAWA ONTARIO CANADA

SITE PLAN AND

LANDSCAPE PLAN

DRAWING:

DESIGNED BY:

PROJECT:

#### DRAWING LEGEND:

PROPERTY LINE - ---- - SET BACK

COMMERCIAL SPACE

— — — — EASEMENT