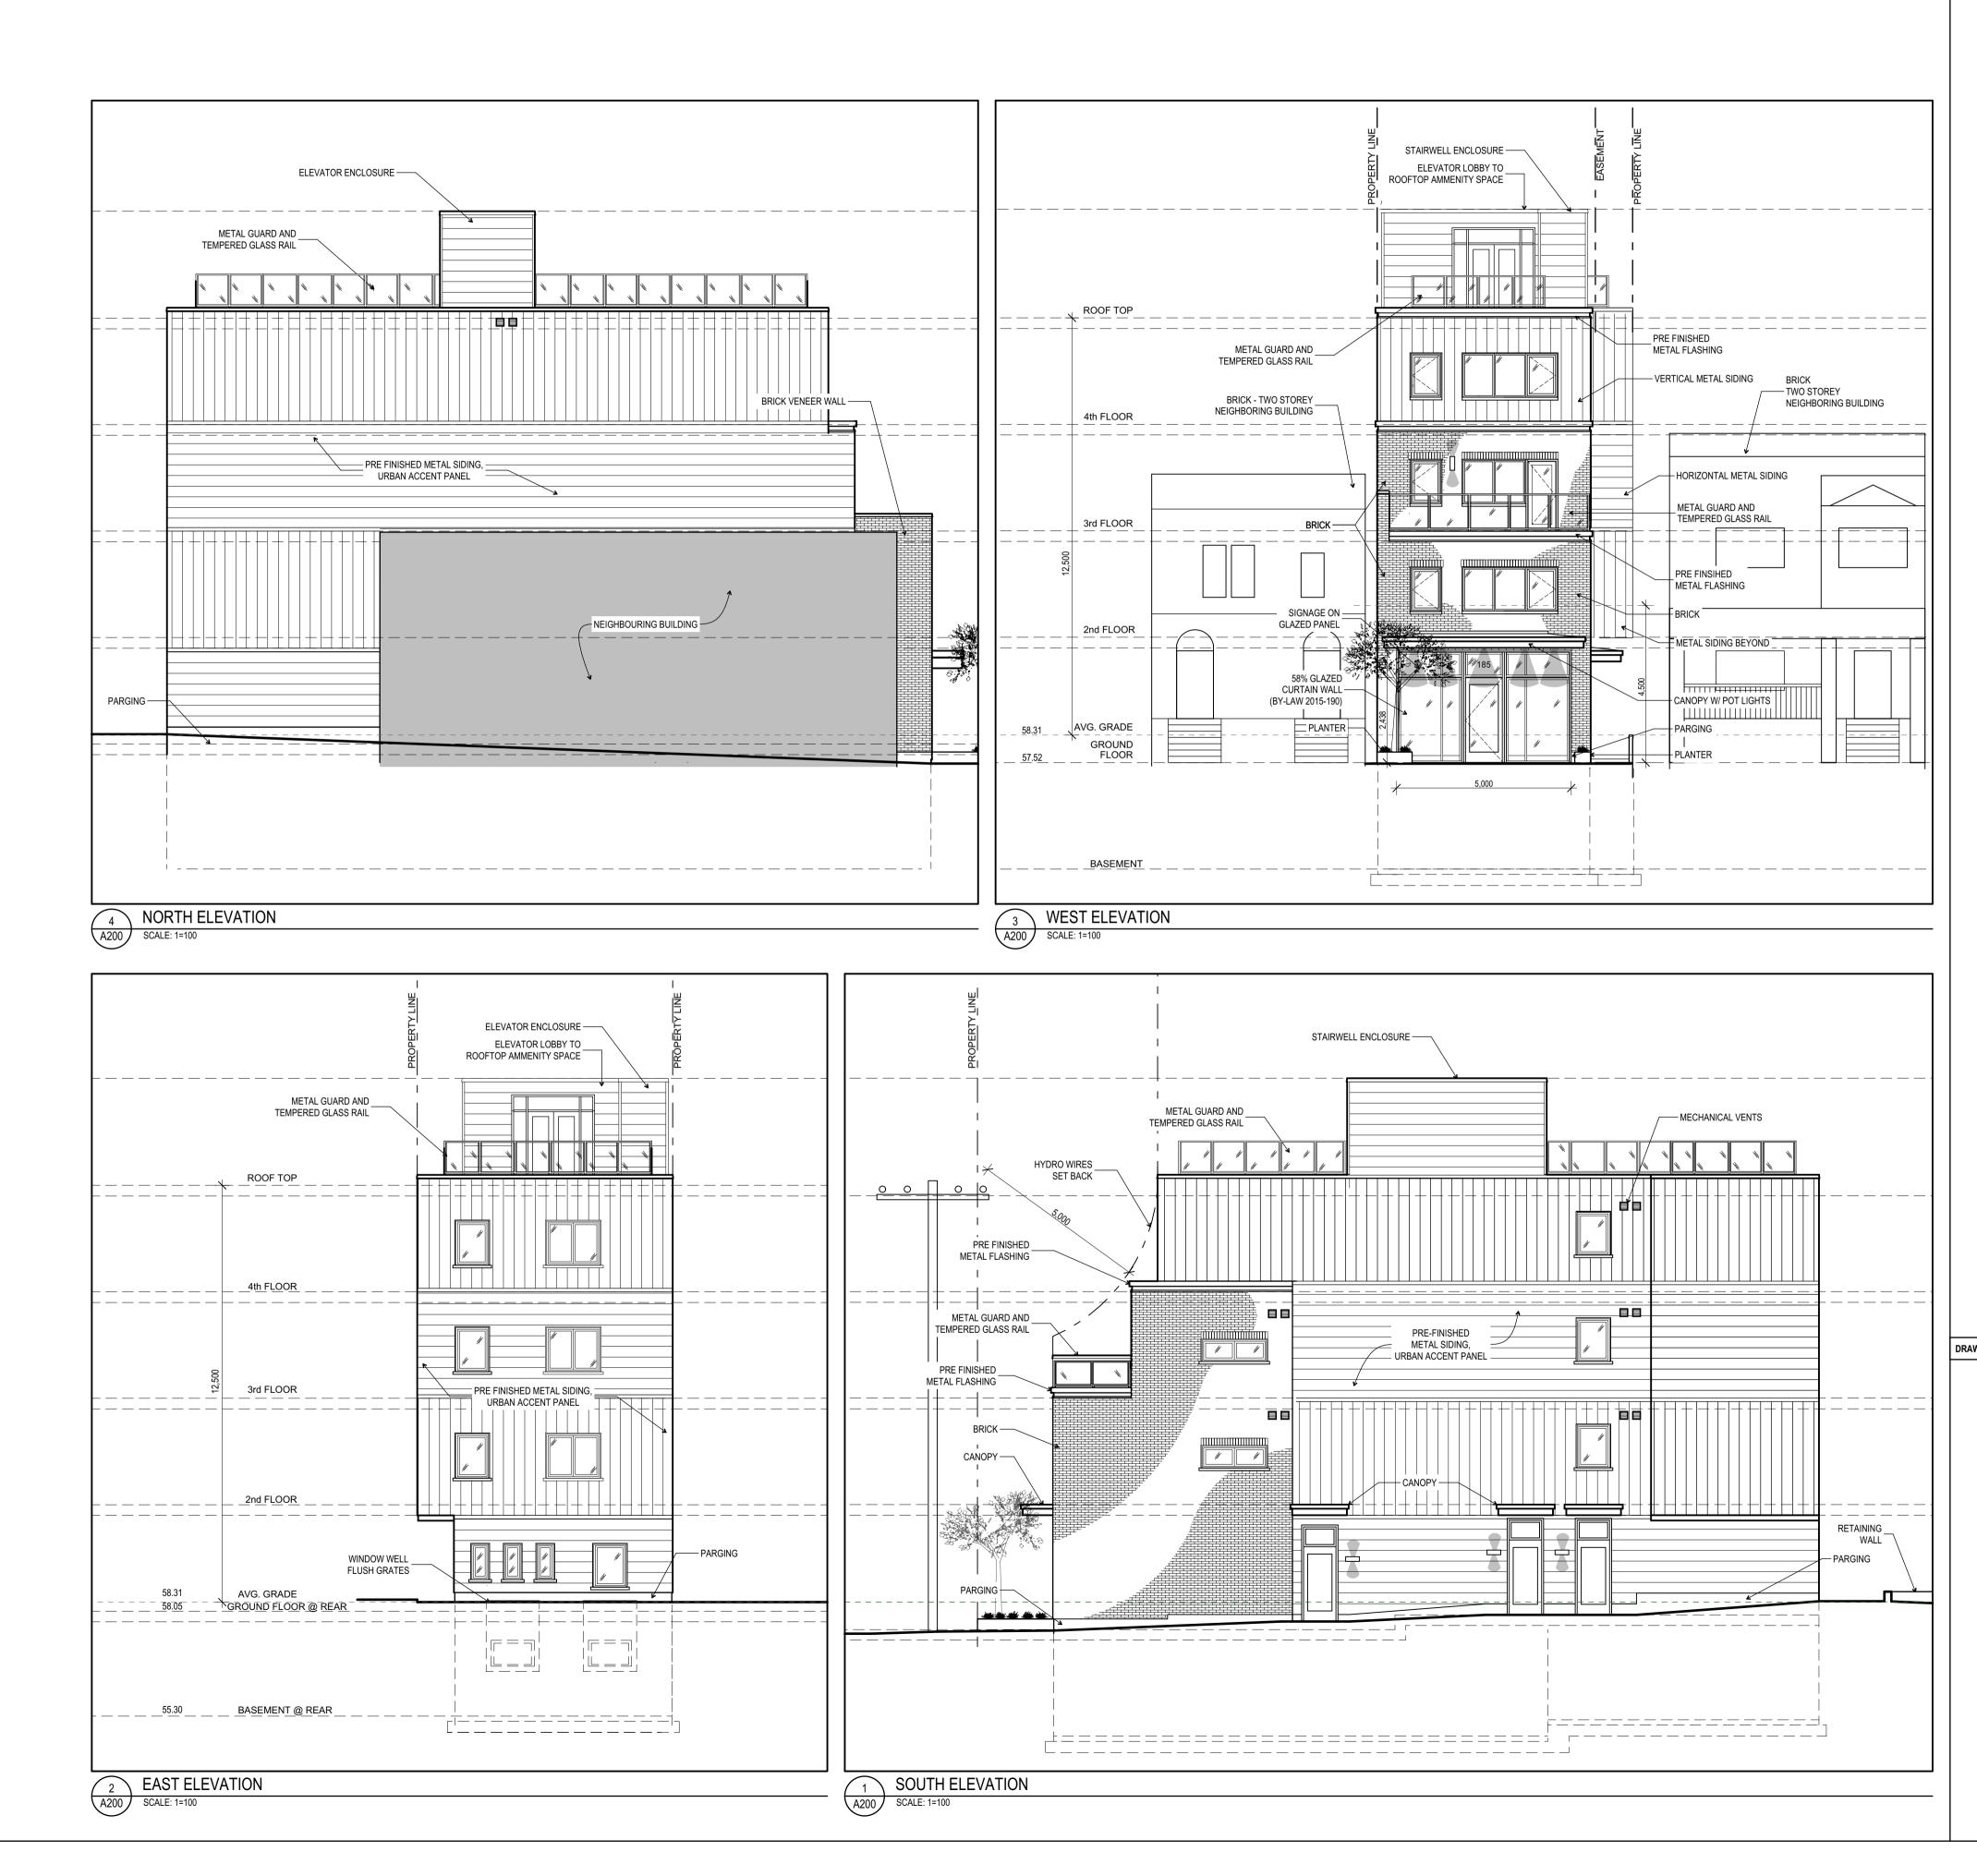

MCV/LB

MCV/FM

2020-01-10

RMA PROJECT NUMBER

20024

ALL DIMENSIONS TO BE CHECKED AND VERIFIED ON SITE.

DRAWING LEGEND:

APPROVED BY:

SR

SCALE:

SHEET NUMBER:

AS NOTED

A200

FACADE ELEVATIONS

MIXED-USE DEVELOPMENT

185-187 PRESTON ST. OTTAWA ONTARIO CANADA