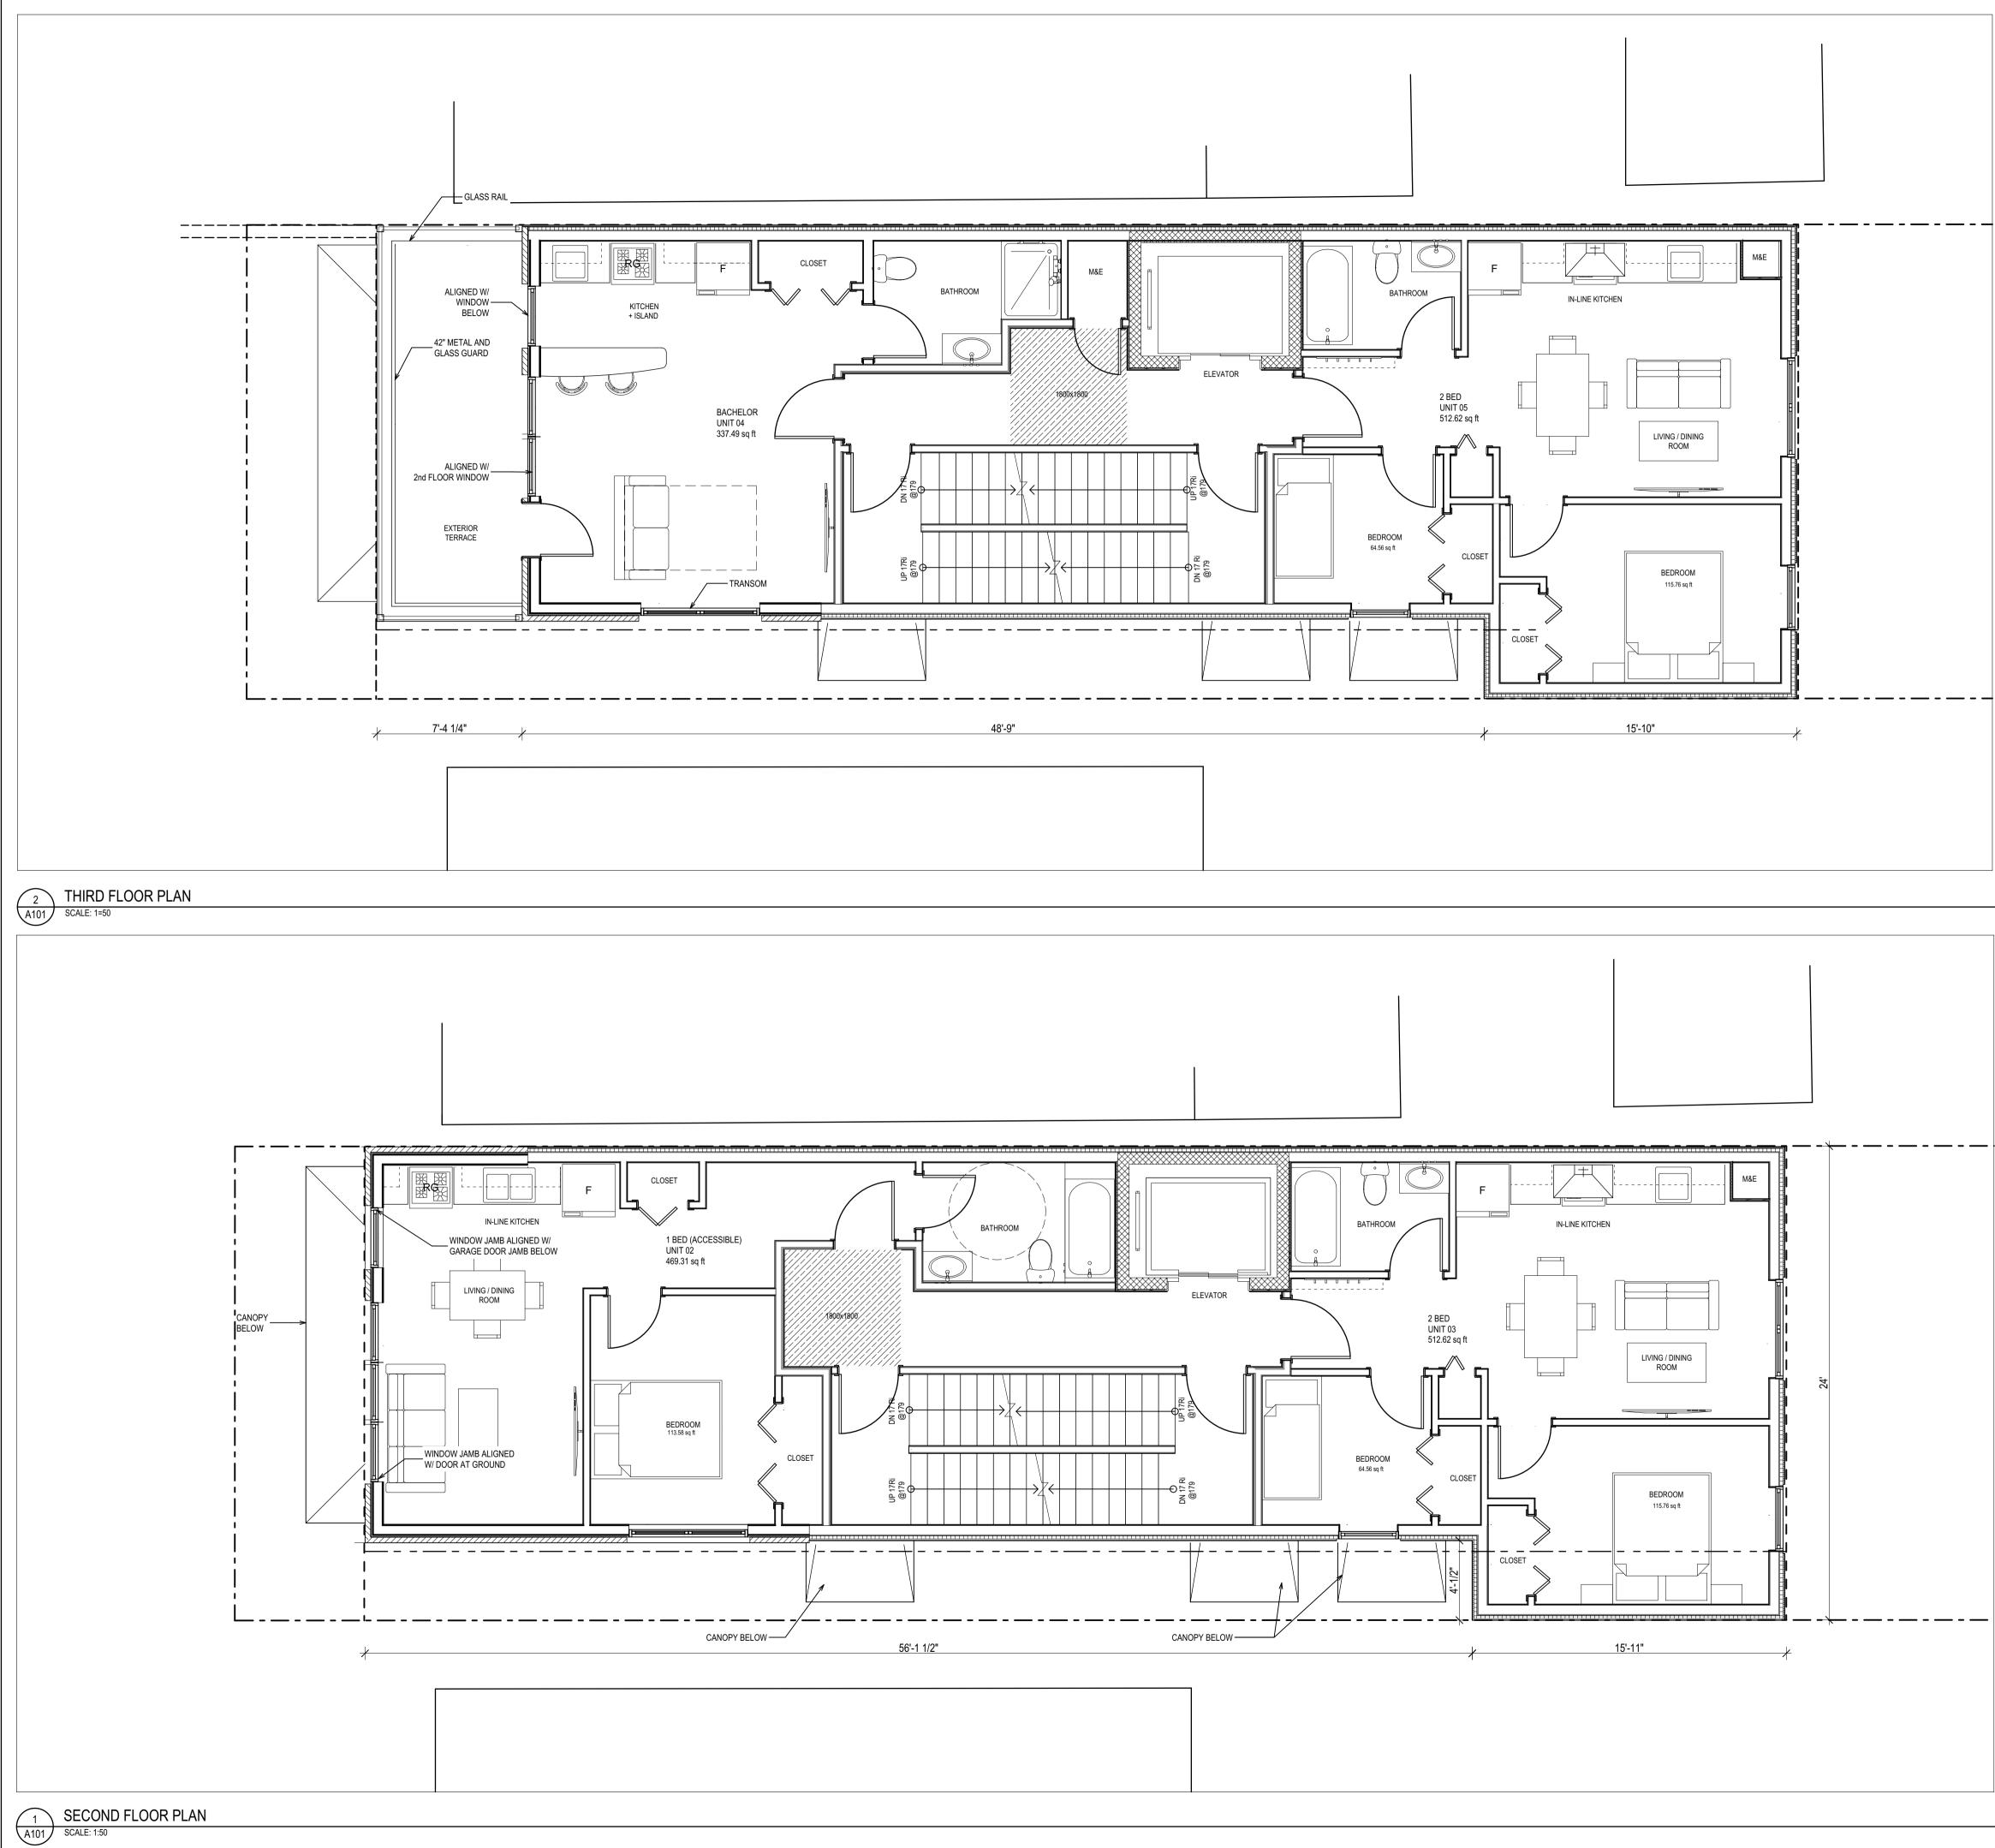

# MIXED-USE DEVELOPMENT

PROJECT:

185-187 PRESTON ST. OTTAWA ONTARIO CANADA

DRAWING:

# SECOND AND THIRD FLOOR PLAN

DESIGNED BY: MCV/LB

APPROVED BY: SR

DRAWN BY: MCV/FM DATE: 2020-01-10

SCALE: AS NOTED

RMA PROJECT NUMBER

SHEET NUMBER: A101

20024

#### DRAWING LEGEND:

----- PROPERTY LINE - - - - SET BACK ----- EASEMENT