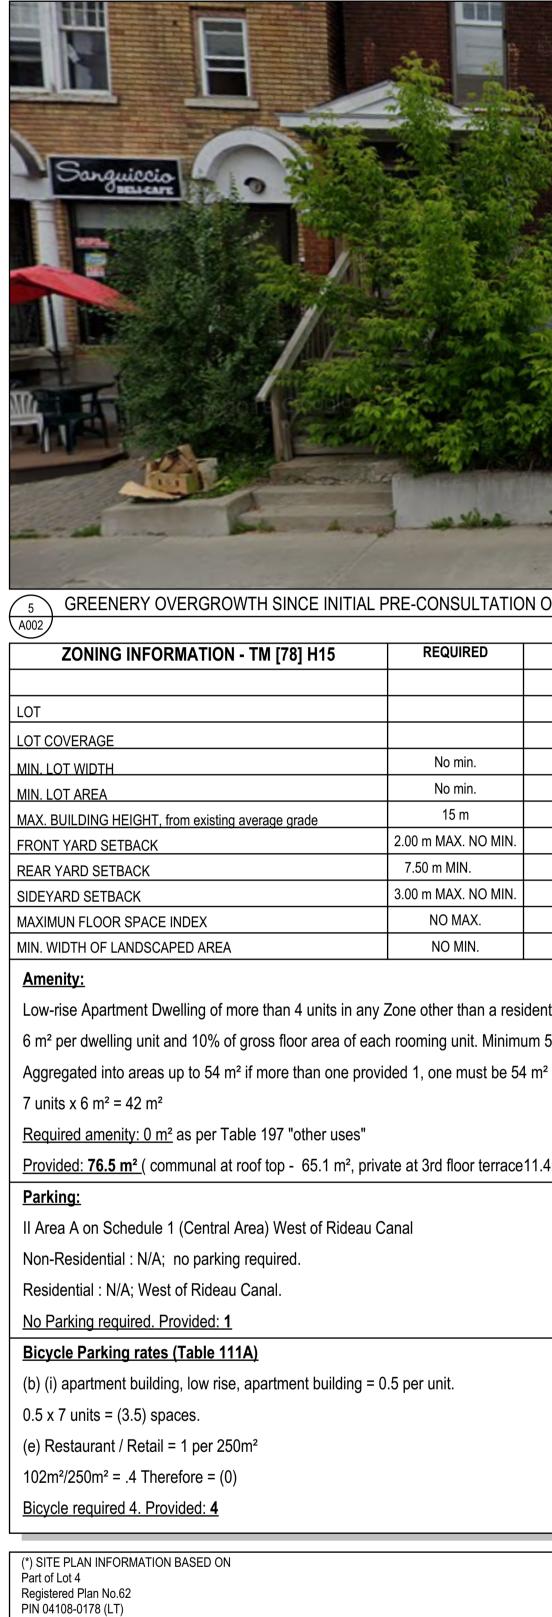

**GREENERY OVERGROWTH SINCE INITIAL PRE-CONSULTATION ON 2016** 

LICENCE 5672

CLIENT:

# COVER PAGE

DESIGNED BY: APPROVED BY: MCV/LB SR DRAWN BY: MCV/FM DATE: SCALE: 2020-01-10 AS NOTED

rma project number 20024

SHEET NUMBER:

LANDSCAPING NOTES:

- THIS DEVELOPMENT HAS NO RELEVANT EXISTING LANDSCAPING AND THE CURRENT GREENERY IS OVERGROTH FROM LACK OF MAINTENANCE.
- NEW PROPOSED PLANTERS WILL ADD UPDATED, STRUCTURED LANDSCAPING. PLANTS TO BE A MIX OF EVERGREEN AND DECIDUOUS PERENNIALS.
- PROPOSED TREE TO BE CANADIAN SERVICEBERRY / JUNEBERRY (AMELANCHIER CANADIENSIS).