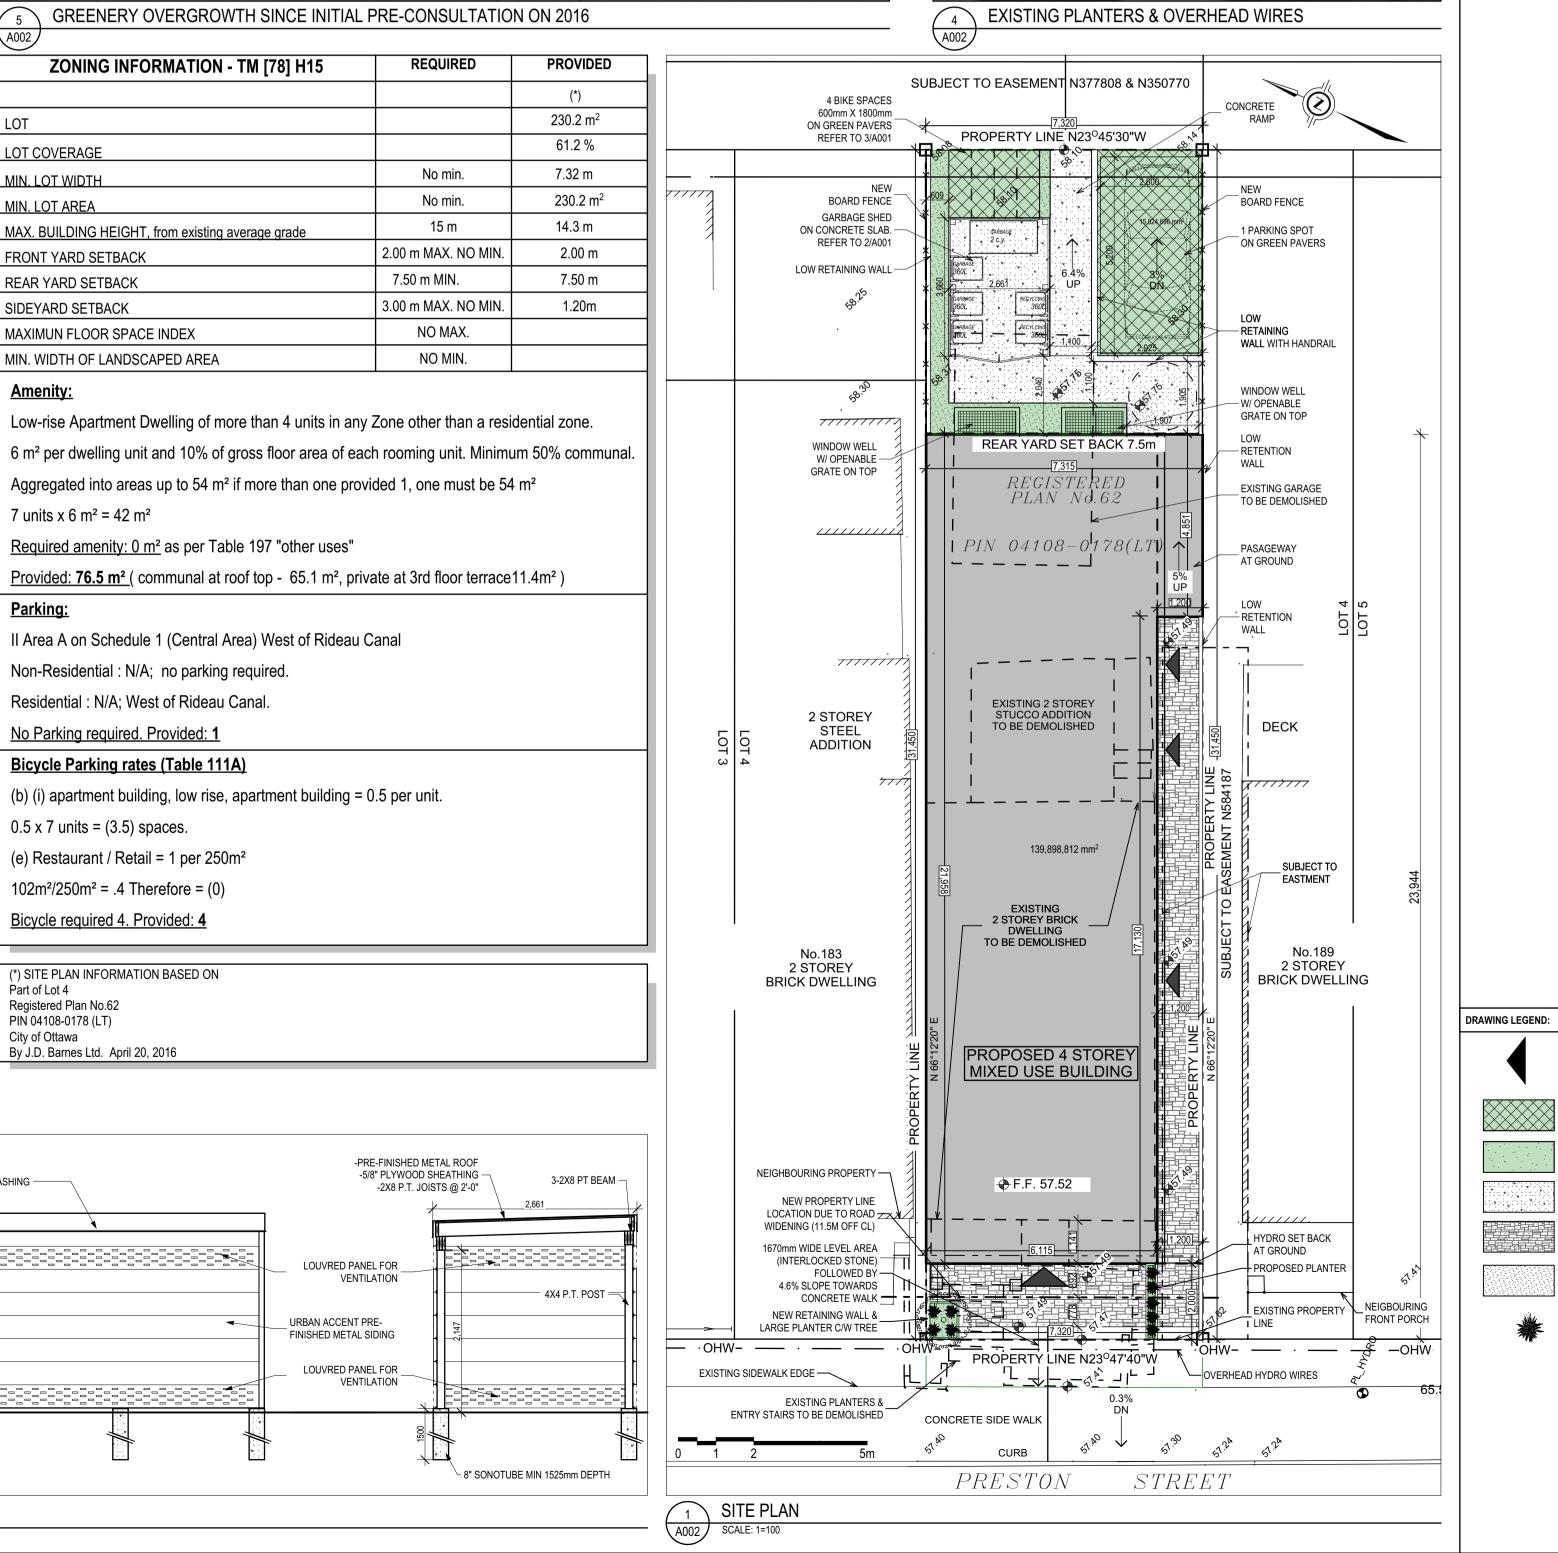

**GREENERY OVERGROWTH SINCE INITIAL PRE-CONSULTATION ON 2016** 

LICENCE 5672

CLIENT:

|           | GROSS FLOOR AREA:          |  |
|-----------|----------------------------|--|
| BASEMENT: | <u>133 m²</u>              |  |
| GROUND:   | <u>133.5 m²</u>            |  |
| SECOND:   | <u>139.5 m<sup>2</sup></u> |  |
| THIRD:    | <u>125.8 m<sup>2</sup></u> |  |
| FOURTH: _ | <u>121 m²</u>              |  |
| TOTAL:    | 652.8 m <sup>2</sup>       |  |

INTERLOCK STONE

BUILDING ENTRY

GREEN PAVERS

GRASS

CONCRETE

PLANTING

GRASS

DATE: RMA PROJECT NUMBER

#### DRAWING LEGEND:

PROPERTY LINE - ---- - SET BACK

COMMERCIAL SPACE

— — — — EASEMENT