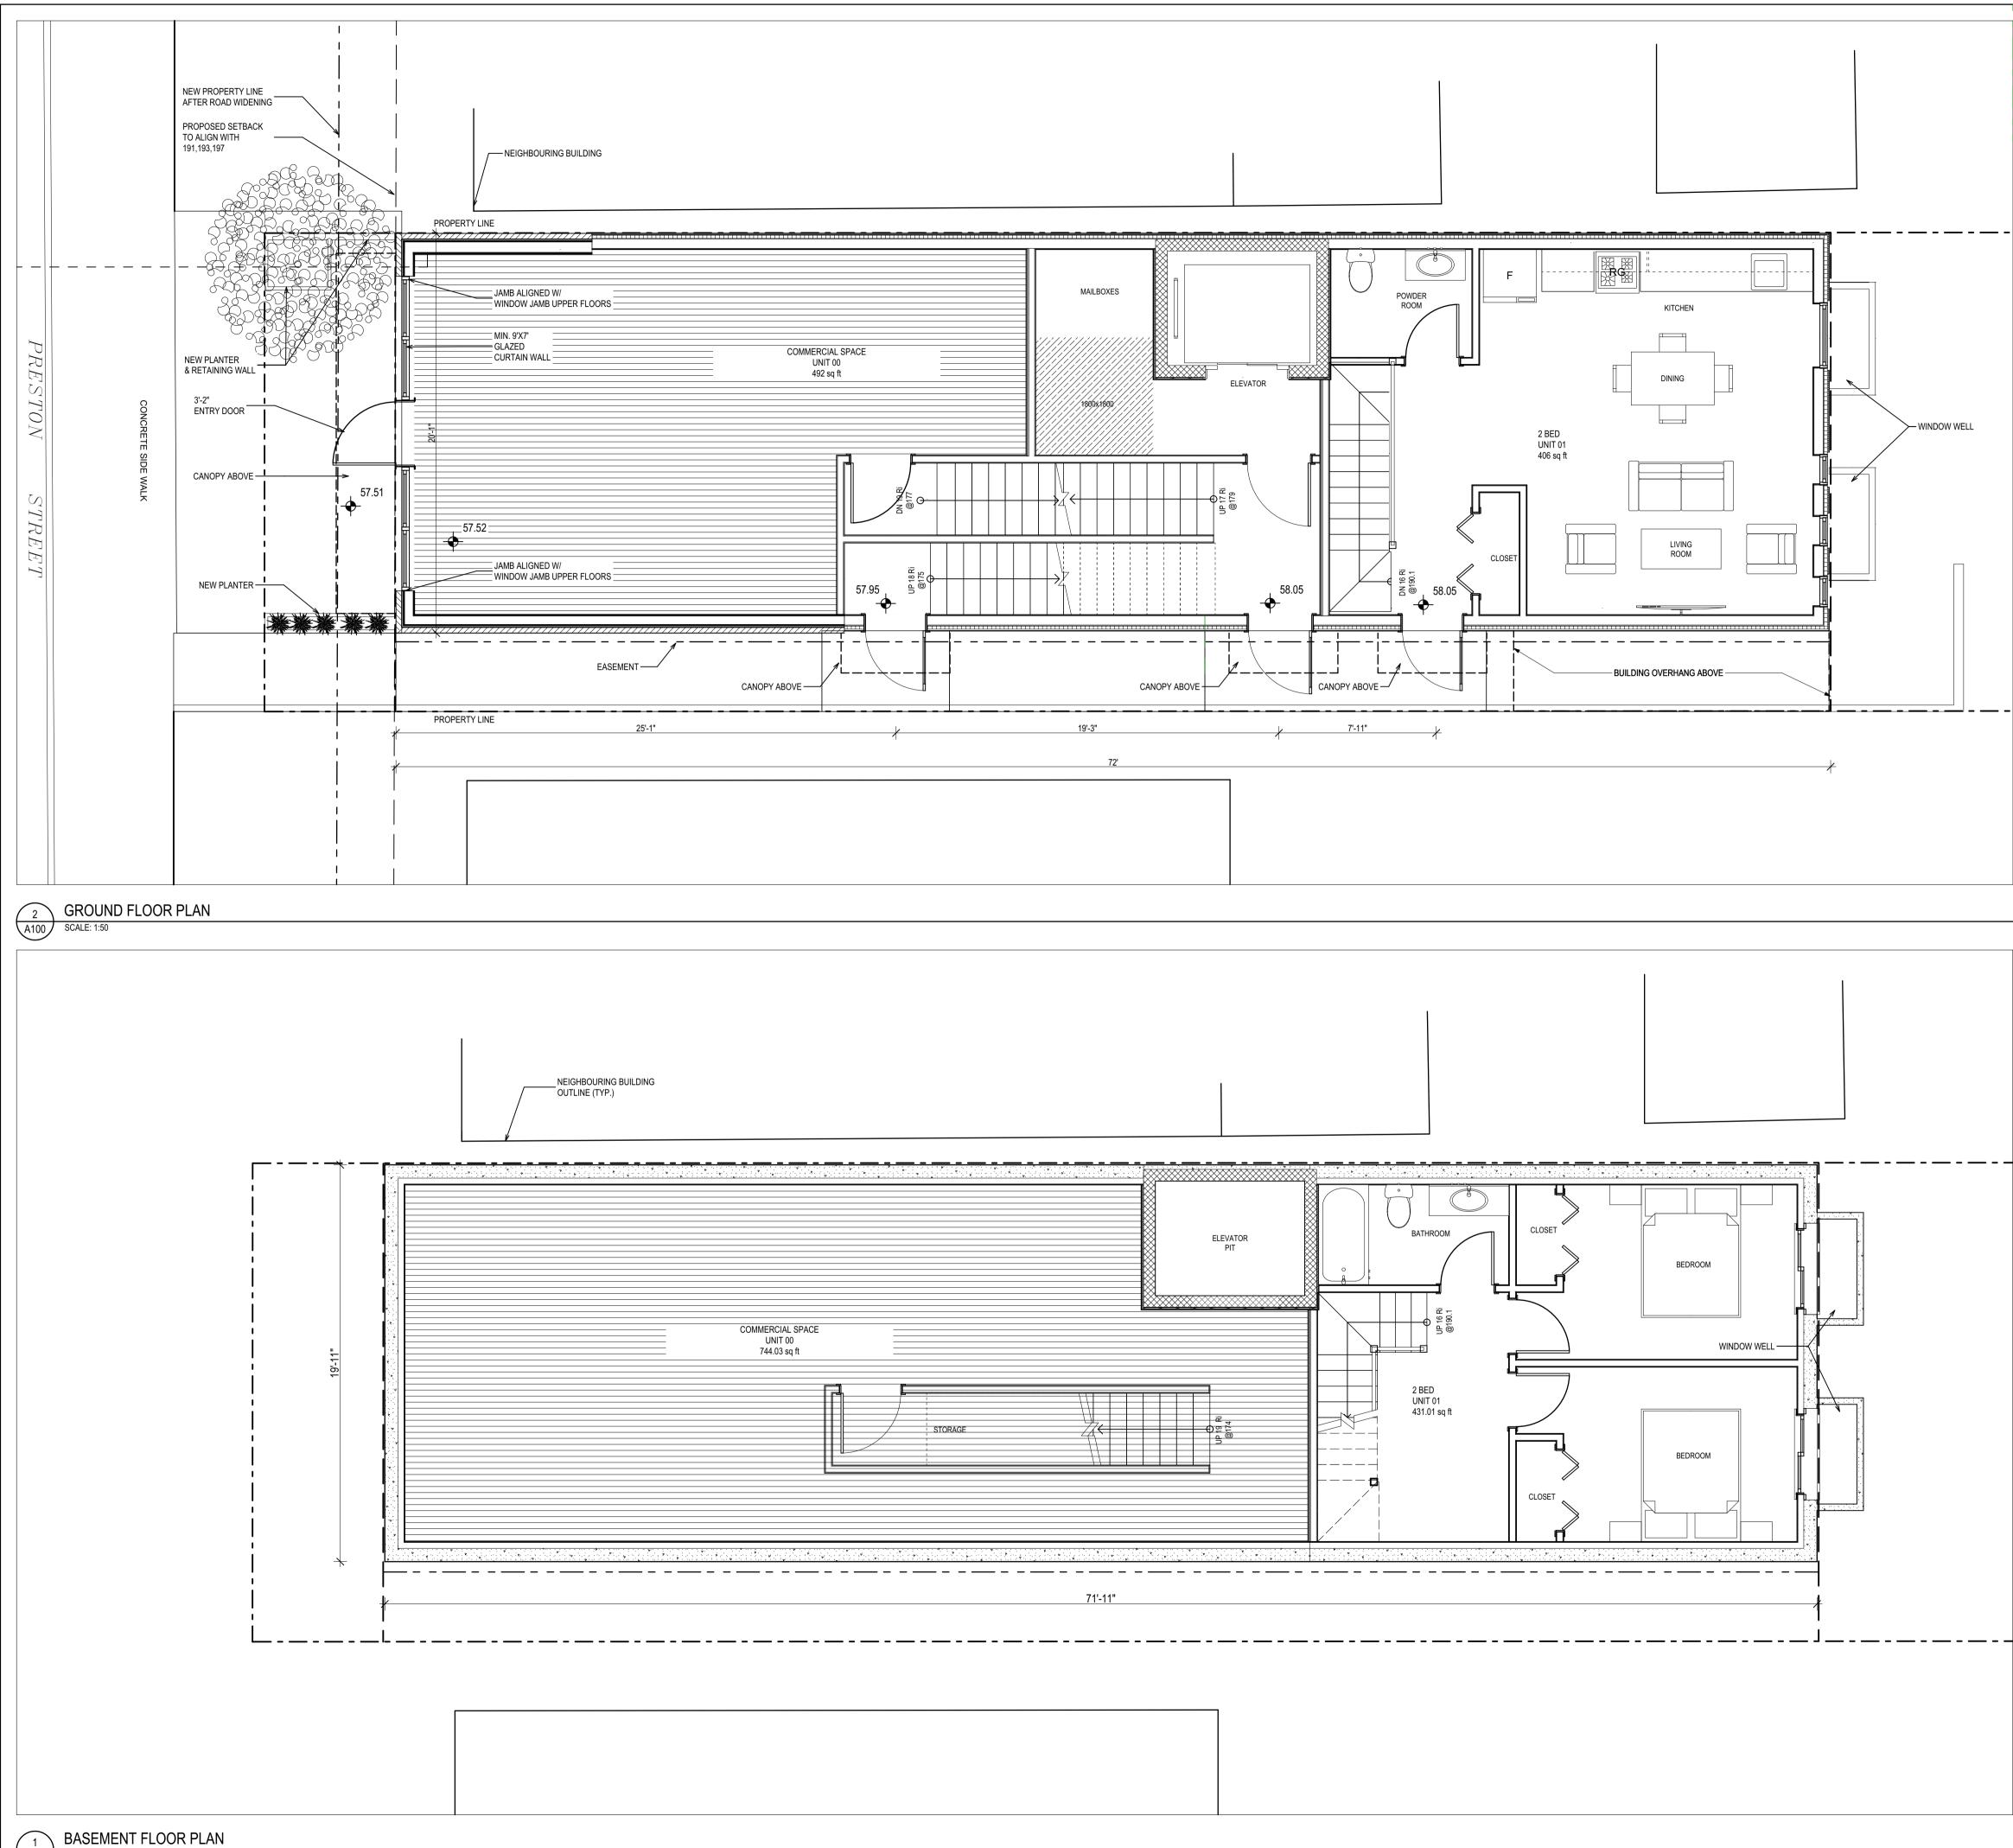

# MIXED-USE DEVELOPMENT

185-187 PRESTON ST. OTTAWA ONTARIO CANADA

DRAWING:

**BASEMENT AND GROUND** FLOOR PLAN

DESIGNED BY: MCV/LB

DRAWN BY: MCV/FM APPROVED BY: SR

DATE:

2020-01-10 RMA PROJECT NUMBER

#### DRAWING LEGEND:

PROPERTY LINE - - - - SET BACK ------ EASEMENT