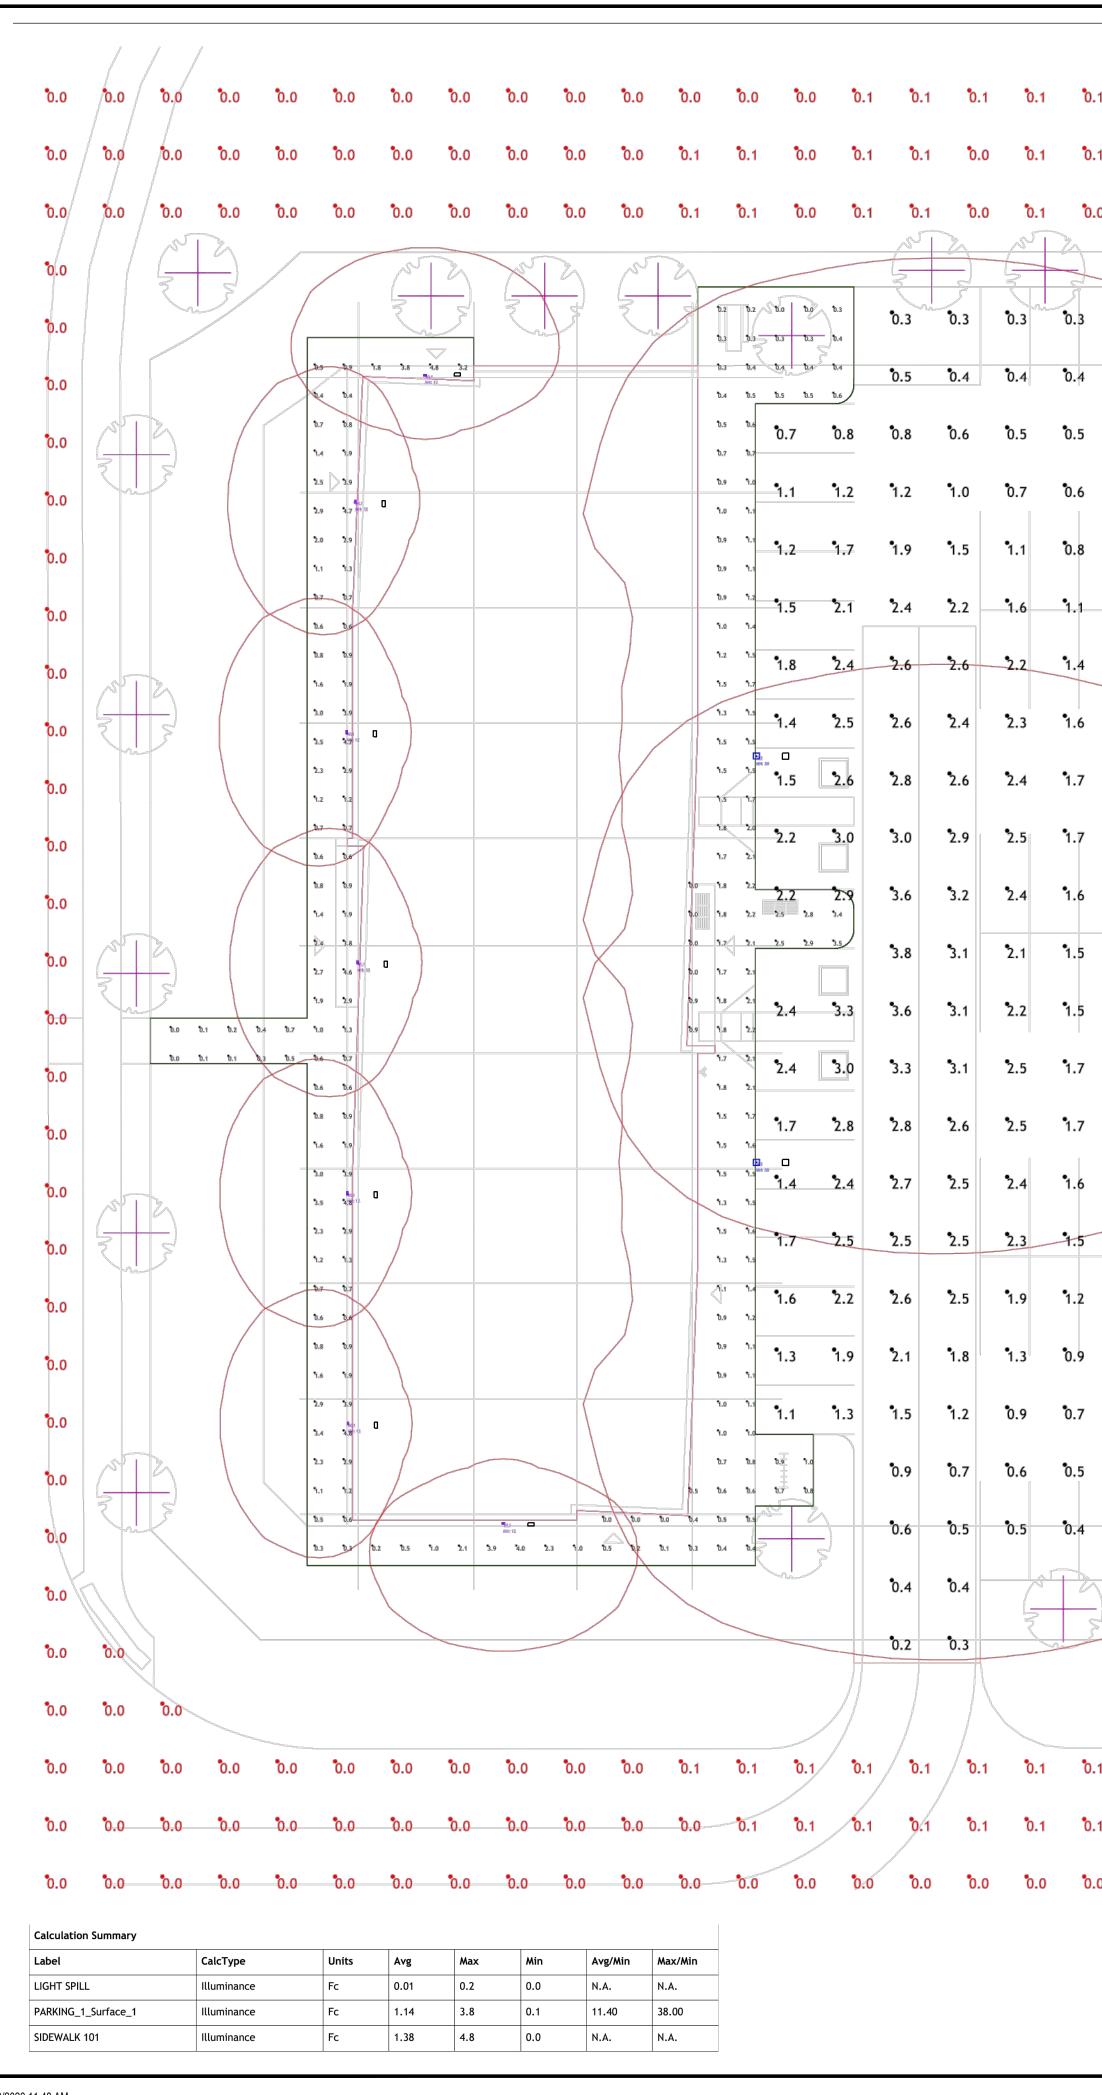

3/10/2020 11:48 AM

| ).1 | <b>°</b> 0.0 | <b>°</b> 0.0 | <b>°</b> 0.0 | <b>°</b> 0.0 | <b>0</b> .0  | <b>°</b> 0.0 | <b>°</b> 0.0 |
|-----|--------------|--------------|--------------|--------------|--------------|--------------|--------------|
| ).1 | <b>°</b> 0.0 | 0.1          | •0.0         | •0.0         | <b>°</b> 0.0 | 0.0          | <b>°</b> 0.0 |
| 0.0 | <b>°0.1</b>  | •0.0         | 0.1          | 0.0          | <b>°</b> 0.0 | <b>°</b> 0.0 | <b>°</b> 0.0 |
|     |              |              |              | $\Delta$     | 6            | 0.0          | <b>°</b> 0.0 |
|     | <b>°</b> 0.2 | 0.2          | •0.2         | <b>°</b> 0.1 | 0.1          | <b>0.1</b>   | <b>°</b> 0.0 |
|     | <b>°</b> 0.3 | 0.3          | 0.2          | 0.1          | •0.1         | 0.0          | <b>°</b> 0.0 |
|     | <b>•</b> 0.4 | <b>0</b> .3  | °0.2         | <b>0</b> .2  | •0.1         | 0.1          | °0.0         |
|     | 0.5          | <b>0</b> .4  | <b>0</b> .3  | <b>0</b> .2  | 0,1          | 0.0          | °0.0         |
|     | <b>°</b> 0.6 | 0.5          | 0.3          | 0.2          | 0.2          | 0.1          | <b>°</b> 0.1 |
|     | <b>°</b> 0.8 | 0.5          | 0.4          | 0.3          | 0.2          | 0.0          | <b>°</b> 0.0 |
| _   | <b>°</b> 0.9 | 0.6          | <b>°</b> 0.4 | <b>°</b> 0.3 | 0.2          | <b>0.1</b>   | <b>°</b> 0.1 |
|     | •1.1         | •0.7         | <b>°</b> 0.5 | <b>°</b> 0.3 | 0.2          | 0.1          | <b>°</b> 0.0 |
|     | <b>•</b> 1.1 | °0.8         | 0.5          | 0.4          | 0.2          | 0.1          | <b>°</b> 0.1 |
|     | •1.2         | <b>0</b> .8  | •0.6         | <b>°</b> 0.4 | 0.3          | 0.1          | <b>°</b> 0.1 |
|     | <b>1</b> .2  | <b>°</b> 0.8 | <b>°</b> 0.6 | <b>°</b> 0.4 | 0.3          | 0.2          | <b>°</b> 0.0 |
|     | •1.1         | <b>0</b> .8  | <b>°</b> 0.6 | 0.4          | •0:3         | 0.2          | <b>°</b> 0.1 |
|     | •1.1         | <b>°</b> 0.8 | <b>°</b> 0.6 | °0.4         | 0.3          | 0.2          | <b>°</b> 0.1 |
|     | <b>•</b> 1.2 | <b>°</b> 0.8 | °0.5         | <b>°</b> 0.4 | °0.3         | 0.1          | <b>°</b> 0.0 |
|     | •1.2         | °0.8         | 0.5          | •0.4         | 0.2          | 0.1          | <b>°</b> 0.1 |
|     | •1.1         | 0.8          | 0.5          | <b>°</b> 0.3 | 0.2          | 0.0          | <b>°</b> 0.0 |
|     | 1.0          | <b>°</b> 0.7 | <b>°</b> 0.5 | о.з          | 0.2          | 0.1          | <b>°</b> 0.1 |
|     | <b>°</b> 0.8 | <b>0</b> .6  | <b>°</b> 0.4 | °0.3         | 0.2          | 0.1          | <b>°</b> 0.1 |
|     | <b>°</b> 0.7 | 0.5          | <b>0</b> .4  | 0.2          | 0.2          | 0.1          | <b>°</b> 0.0 |
|     | <b>°</b> 0.5 | <b>°</b> 0.4 | °0.3         | <b>°</b> 0.2 | 0.2          | 0.1          | <b>°</b> 0.0 |
|     | 0.4          | <b>°</b> 0.3 | °0.3         | <b>°</b> 0.2 | °0.1         | 0.1          | <b>°</b> 0.0 |
|     | <b>°</b> 0.3 | 0.3          | 0.2          | <b>°</b> 0.2 | 0.1          | 0.1          | <b>°</b> 0.0 |
|     |              | X            |              |              | Z            | °0.1         | <b>°</b> 0.0 |
| 2   | Z            | 8            | Z            | 8            |              | °0.0         | °0.0         |
|     |              |              |              |              |              | <b>°</b> 0.0 | <b>°</b> 0.0 |
| .1  | <b>°</b> 0.1 | <b>°</b> 0.1 | 0.1          | 0.0          | °0.0         | 0.0          | <b>°</b> 0.0 |
|     |              |              |              |              |              |              |              |

| .1 | <b>°</b> 0.1 | <b>°</b> 0.0 |
|----|--------------|--------------|--------------|--------------|--------------|--------------|--------------|
| 0  | °0.0         | <b>°</b> 0.0 | 0.0          | <b>°</b> 0.0 | <b>°</b> 0.0 | •0.0         | °0.0         |