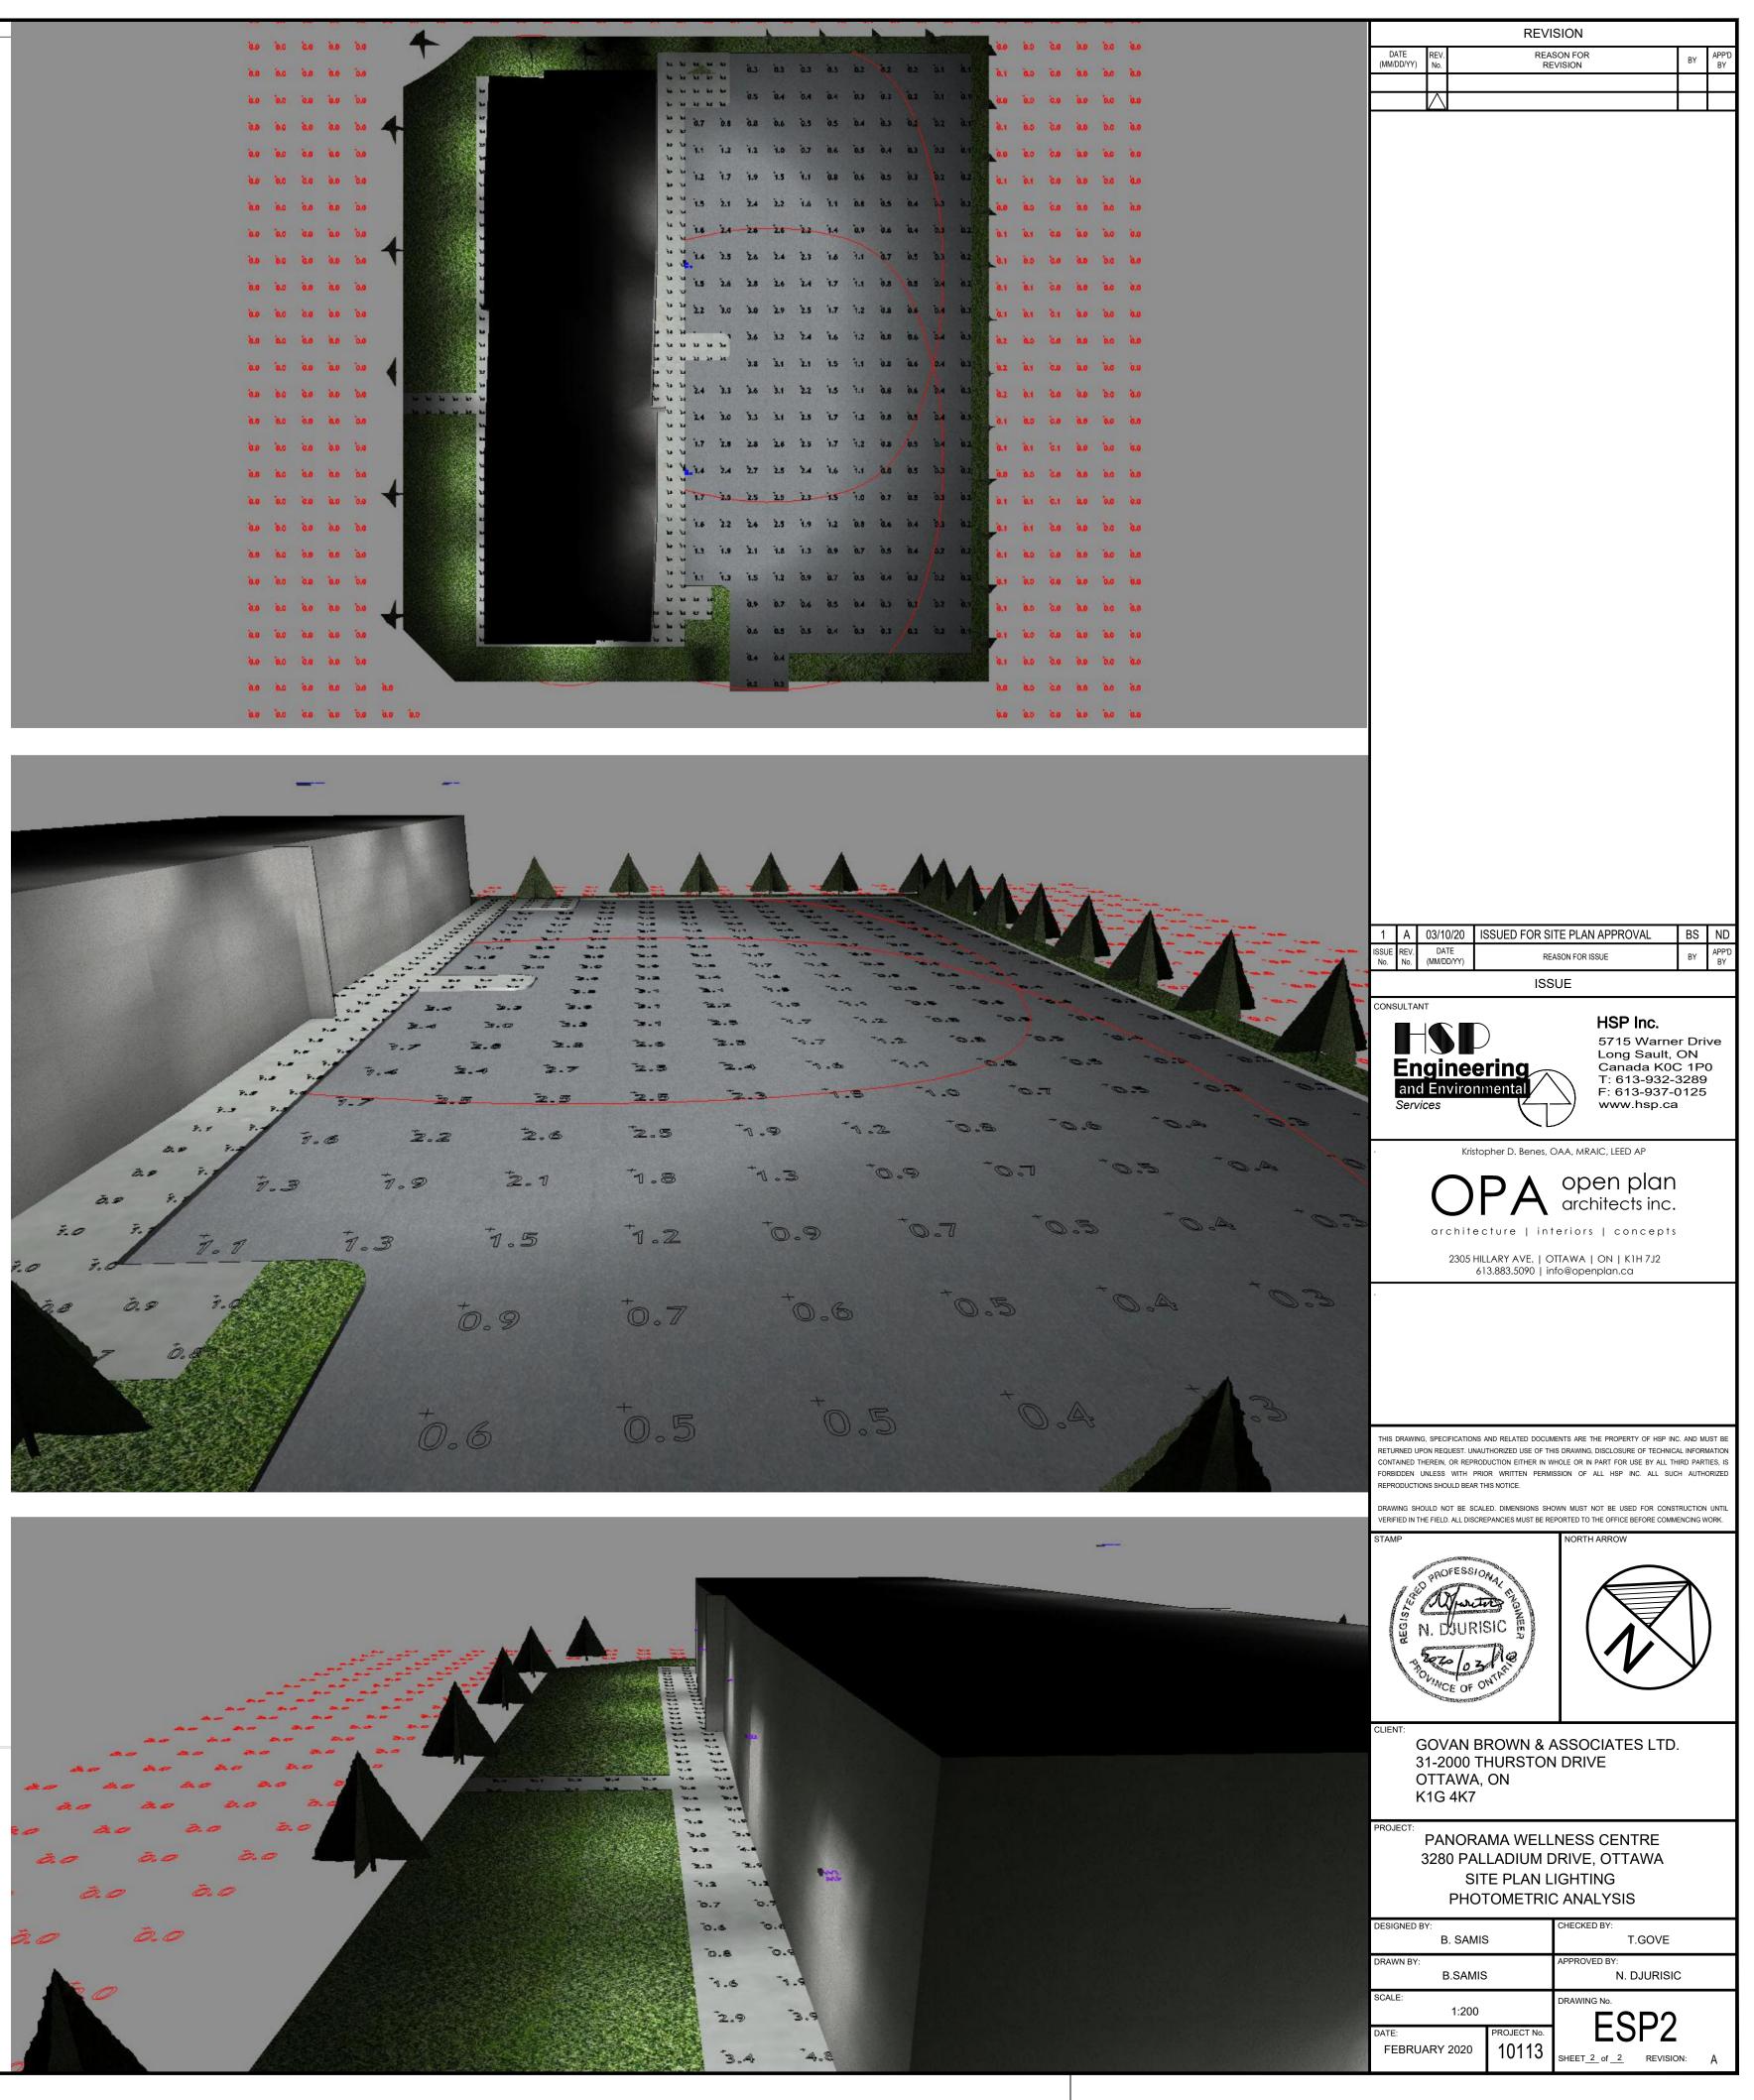

3/10/2020 11:48 AM

| ).1 | <b>°</b> 0.0 | <b>°</b> 0.0 | <b>°</b> 0.0 | <b>°</b> 0.0 | <b>0</b> .0  | <b>°</b> 0.0 | <b>°</b> 0.0 |
|-----|--------------|--------------|--------------|--------------|--------------|--------------|--------------|
| ).1 | <b>°</b> 0.0 | 0.1          | •0.0         | •0.0         | <b>°</b> 0.0 | 0.0          | <b>°</b> 0.0 |
| 0.0 | <b>°0.1</b>  | •0.0         | 0.1          | 0.0          | <b>°</b> 0.0 | <b>°</b> 0.0 | <b>°</b> 0.0 |
|     |              |              |              | $\Delta$     | 6            | 0.0          | <b>°</b> 0.0 |
|     | <b>°</b> 0.2 | 0.2          | •0.2         | <b>°</b> 0.1 | 0.1          | <b>0.1</b>   | <b>°</b> 0.0 |
|     | <b>°</b> 0.3 | 0.3          | 0.2          | 0.1          | •0.1         | 0.0          | <b>°</b> 0.0 |
|     | <b>•</b> 0.4 | <b>0</b> .3  | °0.2         | <b>0</b> .2  | •0.1         | 0.1          | °0.0         |
|     | 0.5          | <b>0</b> .4  | <b>0</b> .3  | <b>0</b> .2  | 0,1          | 0.0          | °0.0         |
|     | <b>°</b> 0.6 | 0.5          | 0.3          | 0.2          | 0.2          | 0.1          | <b>°</b> 0.1 |
|     | <b>°</b> 0.8 | 0.5          | 0.4          | 0.3          | 0.2          | 0.0          | <b>°</b> 0.0 |
| _   | <b>°</b> 0.9 | 0.6          | <b>°</b> 0.4 | <b>°</b> 0.3 | 0.2          | <b>0.1</b>   | <b>°</b> 0.1 |
|     | •1.1         | •0.7         | <b>°</b> 0.5 | <b>°</b> 0.3 | 0.2          | 0.1          | <b>°</b> 0.0 |
|     | <b>•</b> 1.1 | °0.8         | 0.5          | 0.4          | 0.2          | 0.1          | <b>°</b> 0.1 |
|     | •1.2         | <b>0</b> .8  | •0.6         | <b>°</b> 0.4 | 0.3          | 0.1          | <b>°</b> 0.1 |
|     | <b>1</b> .2  | <b>°</b> 0.8 | <b>°</b> 0.6 | <b>°</b> 0.4 | 0.3          | 0.2          | <b>°</b> 0.0 |
|     | •1.1         | <b>0</b> .8  | <b>°</b> 0.6 | 0.4          | •0:3         | 0.2          | <b>°</b> 0.1 |
|     | •1.1         | <b>°</b> 0.8 | <b>°</b> 0.6 | °0.4         | 0.3          | 0.2          | <b>°</b> 0.1 |
|     | <b>•</b> 1.2 | <b>°</b> 0.8 | °0.5         | <b>°</b> 0.4 | °0.3         | 0.1          | <b>°</b> 0.0 |
|     | •1.2         | °0.8         | 0.5          | •0.4         | 0.2          | 0.1          | <b>°</b> 0.1 |
|     | •1.1         | 0.8          | 0.5          | <b>°</b> 0.3 | 0.2          | 0.0          | <b>°</b> 0.0 |
|     | 1.0          | <b>°</b> 0.7 | <b>°</b> 0.5 | о.з          | 0.2          | 0.1          | <b>°</b> 0.1 |
|     | <b>°</b> 0.8 | <b>0</b> .6  | <b>°</b> 0.4 | °0.3         | 0.2          | 0.1          | <b>°</b> 0.1 |
|     | <b>°</b> 0.7 | 0.5          | <b>0</b> .4  | 0.2          | 0.2          | 0.1          | <b>°</b> 0.0 |
|     | <b>°</b> 0.5 | <b>°</b> 0.4 | °0.3         | <b>°</b> 0.2 | 0.2          | 0.1          | <b>°</b> 0.0 |
|     | 0.4          | <b>°</b> 0.3 | °0.3         | <b>°</b> 0.2 | °0.1         | 0.1          | <b>°</b> 0.0 |
|     | <b>°</b> 0.3 | 0.3          | 0.2          | <b>°</b> 0.2 | 0.1          | 0.1          | <b>°</b> 0.0 |
|     |              | X            |              |              | Z            | °0.1         | <b>°</b> 0.0 |
| 2   | Z            | 8            | Z            | 8            |              | °0.0         | °0.0         |
|     |              |              |              |              |              | <b>°</b> 0.0 | <b>°</b> 0.0 |
| .1  | <b>°</b> 0.1 | <b>°</b> 0.1 | 0.1          | 0.0          | °0.0         | 0.0          | <b>°</b> 0.0 |
|     |              |              |              |              |              |              |              |

| .1 | <b>°</b> 0.1 | <b>°</b> 0.0 |
|----|--------------|--------------|--------------|--------------|--------------|--------------|--------------|
| 0  | °0.0         | <b>°</b> 0.0 | 0.0          | <b>°</b> 0.0 | <b>°</b> 0.0 | •0.0         | °0.0         |