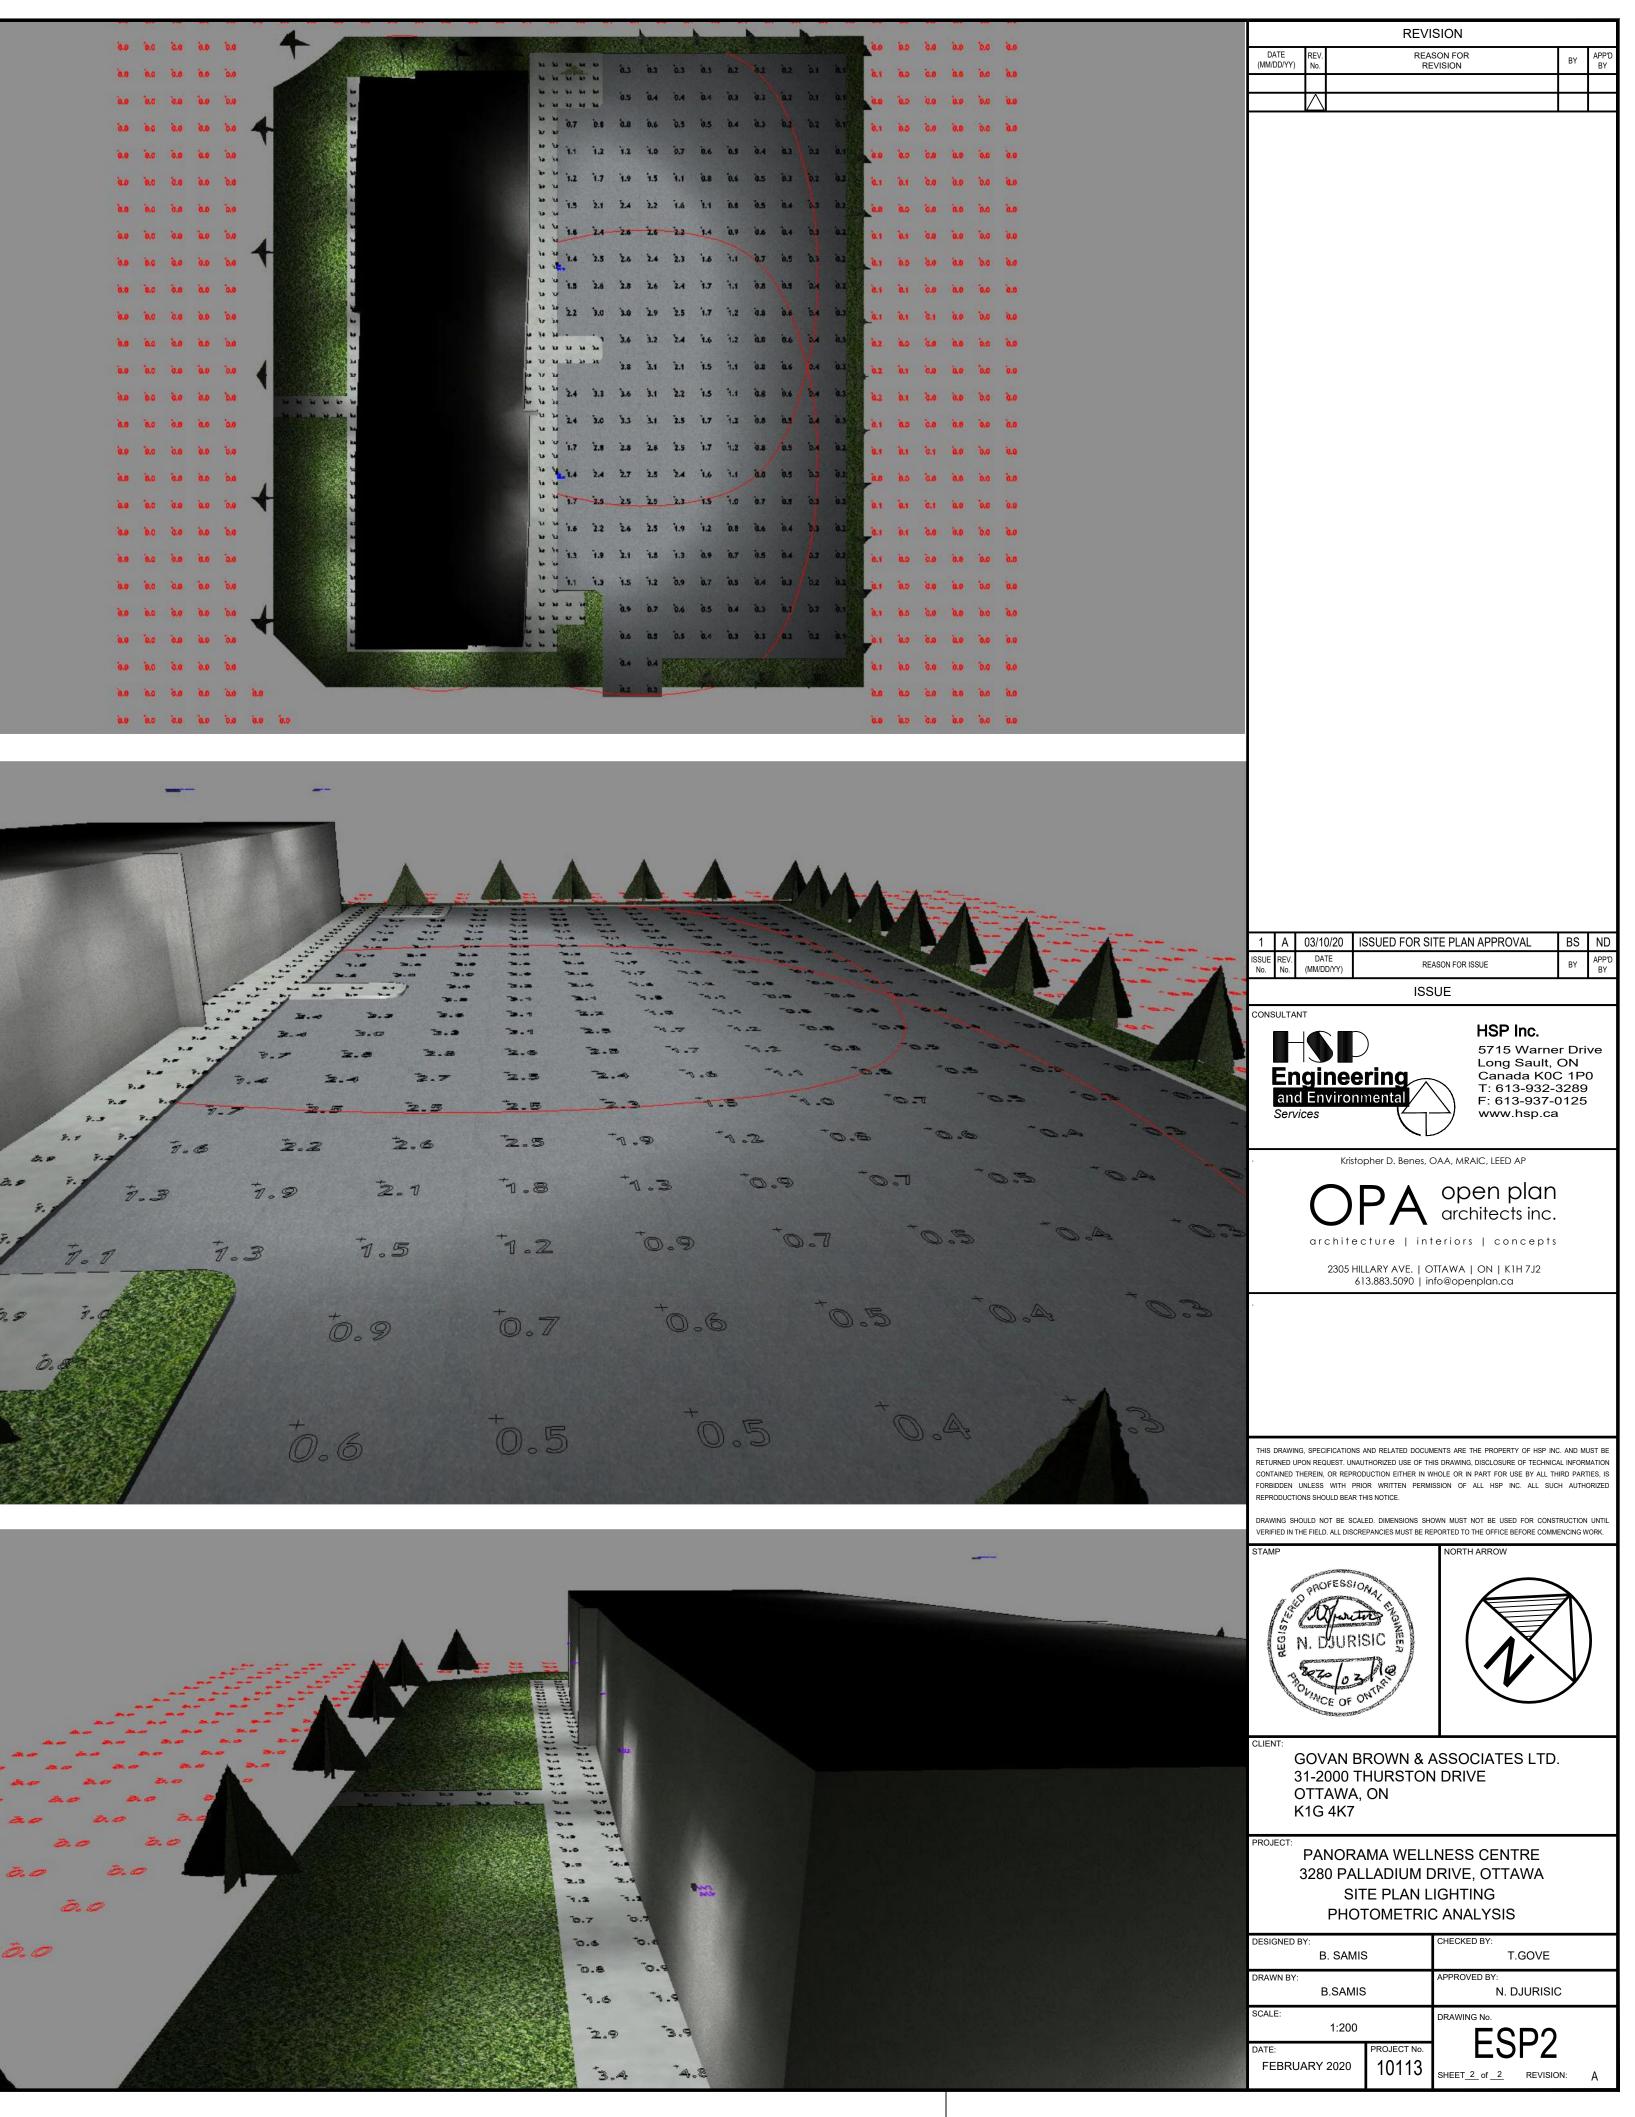

3/10/2020 11:48 AM

| ).1 | <b>°</b> 0.0 | <b>°</b> 0.0 | <b>°</b> 0.0 | <b>°</b> 0.0 | <b>0</b> .0  | <b>°</b> 0.0 | <b>°</b> 0.0 |
|-----|--------------|--------------|--------------|--------------|--------------|--------------|--------------|
| ).1 | <b>°</b> 0.0 | 0.1          | •0.0         | •0.0         | <b>°</b> 0.0 | 0.0          | <b>°</b> 0.0 |
| 0.0 | <b>°0.1</b>  | •0.0         | 0.1          | 0.0          | <b>°</b> 0.0 | <b>°</b> 0.0 | <b>°</b> 0.0 |
|     |              |              |              | $\Delta$     | 6            | 0.0          | <b>°</b> 0.0 |
|     | <b>°</b> 0.2 | 0.2          | •0.2         | <b>°</b> 0.1 | 0.1          | <b>0.1</b>   | <b>°</b> 0.0 |
|     | <b>°</b> 0.3 | 0.3          | 0.2          | 0.1          | •0.1         | 0.0          | <b>°</b> 0.0 |
|     | <b>•</b> 0.4 | <b>0</b> .3  | °0.2         | <b>0</b> .2  | •0.1         | 0.1          | °0.0         |
|     | 0.5          | <b>0</b> .4  | <b>0</b> .3  | <b>0</b> .2  | 0,1          | 0.0          | °0.0         |
|     | <b>°</b> 0.6 | 0.5          | 0.3          | 0.2          | 0.2          | 0.1          | <b>°</b> 0.1 |
|     | <b>°</b> 0.8 | 0.5          | 0.4          | 0.3          | 0.2          | 0.0          | <b>°</b> 0.0 |
| _   | <b>°</b> 0.9 | 0.6          | <b>°</b> 0.4 | <b>°</b> 0.3 | 0.2          | <b>0.1</b>   | <b>°</b> 0.1 |
|     | •1.1         | •0.7         | <b>°</b> 0.5 | <b>°</b> 0.3 | 0.2          | 0.1          | <b>°</b> 0.0 |
|     | <b>•</b> 1.1 | °0.8         | 0.5          | 0.4          | 0.2          | 0.1          | <b>°</b> 0.1 |
|     | •1.2         | <b>0</b> .8  | •0.6         | <b>°</b> 0.4 | 0.3          | 0.1          | <b>°</b> 0.1 |
|     | <b>1</b> .2  | <b>°</b> 0.8 | <b>°</b> 0.6 | <b>°</b> 0.4 | 0.3          | 0.2          | <b>°</b> 0.0 |
|     | •1.1         | <b>0</b> .8  | <b>°</b> 0.6 | 0.4          | •0:3         | 0.2          | <b>°</b> 0.1 |
|     | •1.1         | <b>°</b> 0.8 | <b>°</b> 0.6 | °0.4         | 0.3          | 0.2          | <b>°</b> 0.1 |
|     | <b>•</b> 1.2 | <b>°</b> 0.8 | °0.5         | <b>°</b> 0.4 | °0.3         | 0.1          | <b>°</b> 0.0 |
|     | •1.2         | °0.8         | 0.5          | •0.4         | 0.2          | 0.1          | <b>°</b> 0.1 |
|     | •1.1         | 0.8          | 0.5          | <b>°</b> 0.3 | 0.2          | 0.0          | <b>°</b> 0.0 |
|     | 1.0          | <b>°</b> 0.7 | <b>°</b> 0.5 | о.з          | 0.2          | 0.1          | <b>°</b> 0.1 |
|     | <b>°</b> 0.8 | <b>0</b> .6  | <b>°</b> 0.4 | °0.3         | 0.2          | 0.1          | <b>°</b> 0.1 |
|     | <b>°</b> 0.7 | 0.5          | <b>0</b> .4  | 0.2          | 0.2          | 0.1          | <b>°</b> 0.0 |
|     | <b>°</b> 0.5 | <b>°</b> 0.4 | °0.3         | <b>°</b> 0.2 | 0.2          | 0.1          | <b>°</b> 0.0 |
|     | 0.4          | <b>°</b> 0.3 | °0.3         | <b>°</b> 0.2 | °0.1         | 0.1          | <b>°</b> 0.0 |
|     | <b>°</b> 0.3 | 0.3          | 0.2          | <b>°</b> 0.2 | 0.1          | 0.1          | <b>°</b> 0.0 |
|     |              | X            |              |              | Z            | °0.1         | <b>°</b> 0.0 |
| 2   | Z            | 8            | Z            | 8            |              | °0.0         | °0.0         |
|     |              |              |              |              |              | <b>°</b> 0.0 | <b>°</b> 0.0 |
| .1  | <b>°</b> 0.1 | <b>°</b> 0.1 | 0.1          | 0.0          | °0.0         | 0.0          | <b>°</b> 0.0 |
|     |              |              |              |              |              |              |              |

| .1 | <b>°</b> 0.1 | <b>°</b> 0.0 |
|----|--------------|--------------|--------------|--------------|--------------|--------------|--------------|
| 0  | °0.0         | <b>°</b> 0.0 | 0.0          | <b>°</b> 0.0 | <b>°</b> 0.0 | •0.0         | °0.0         |