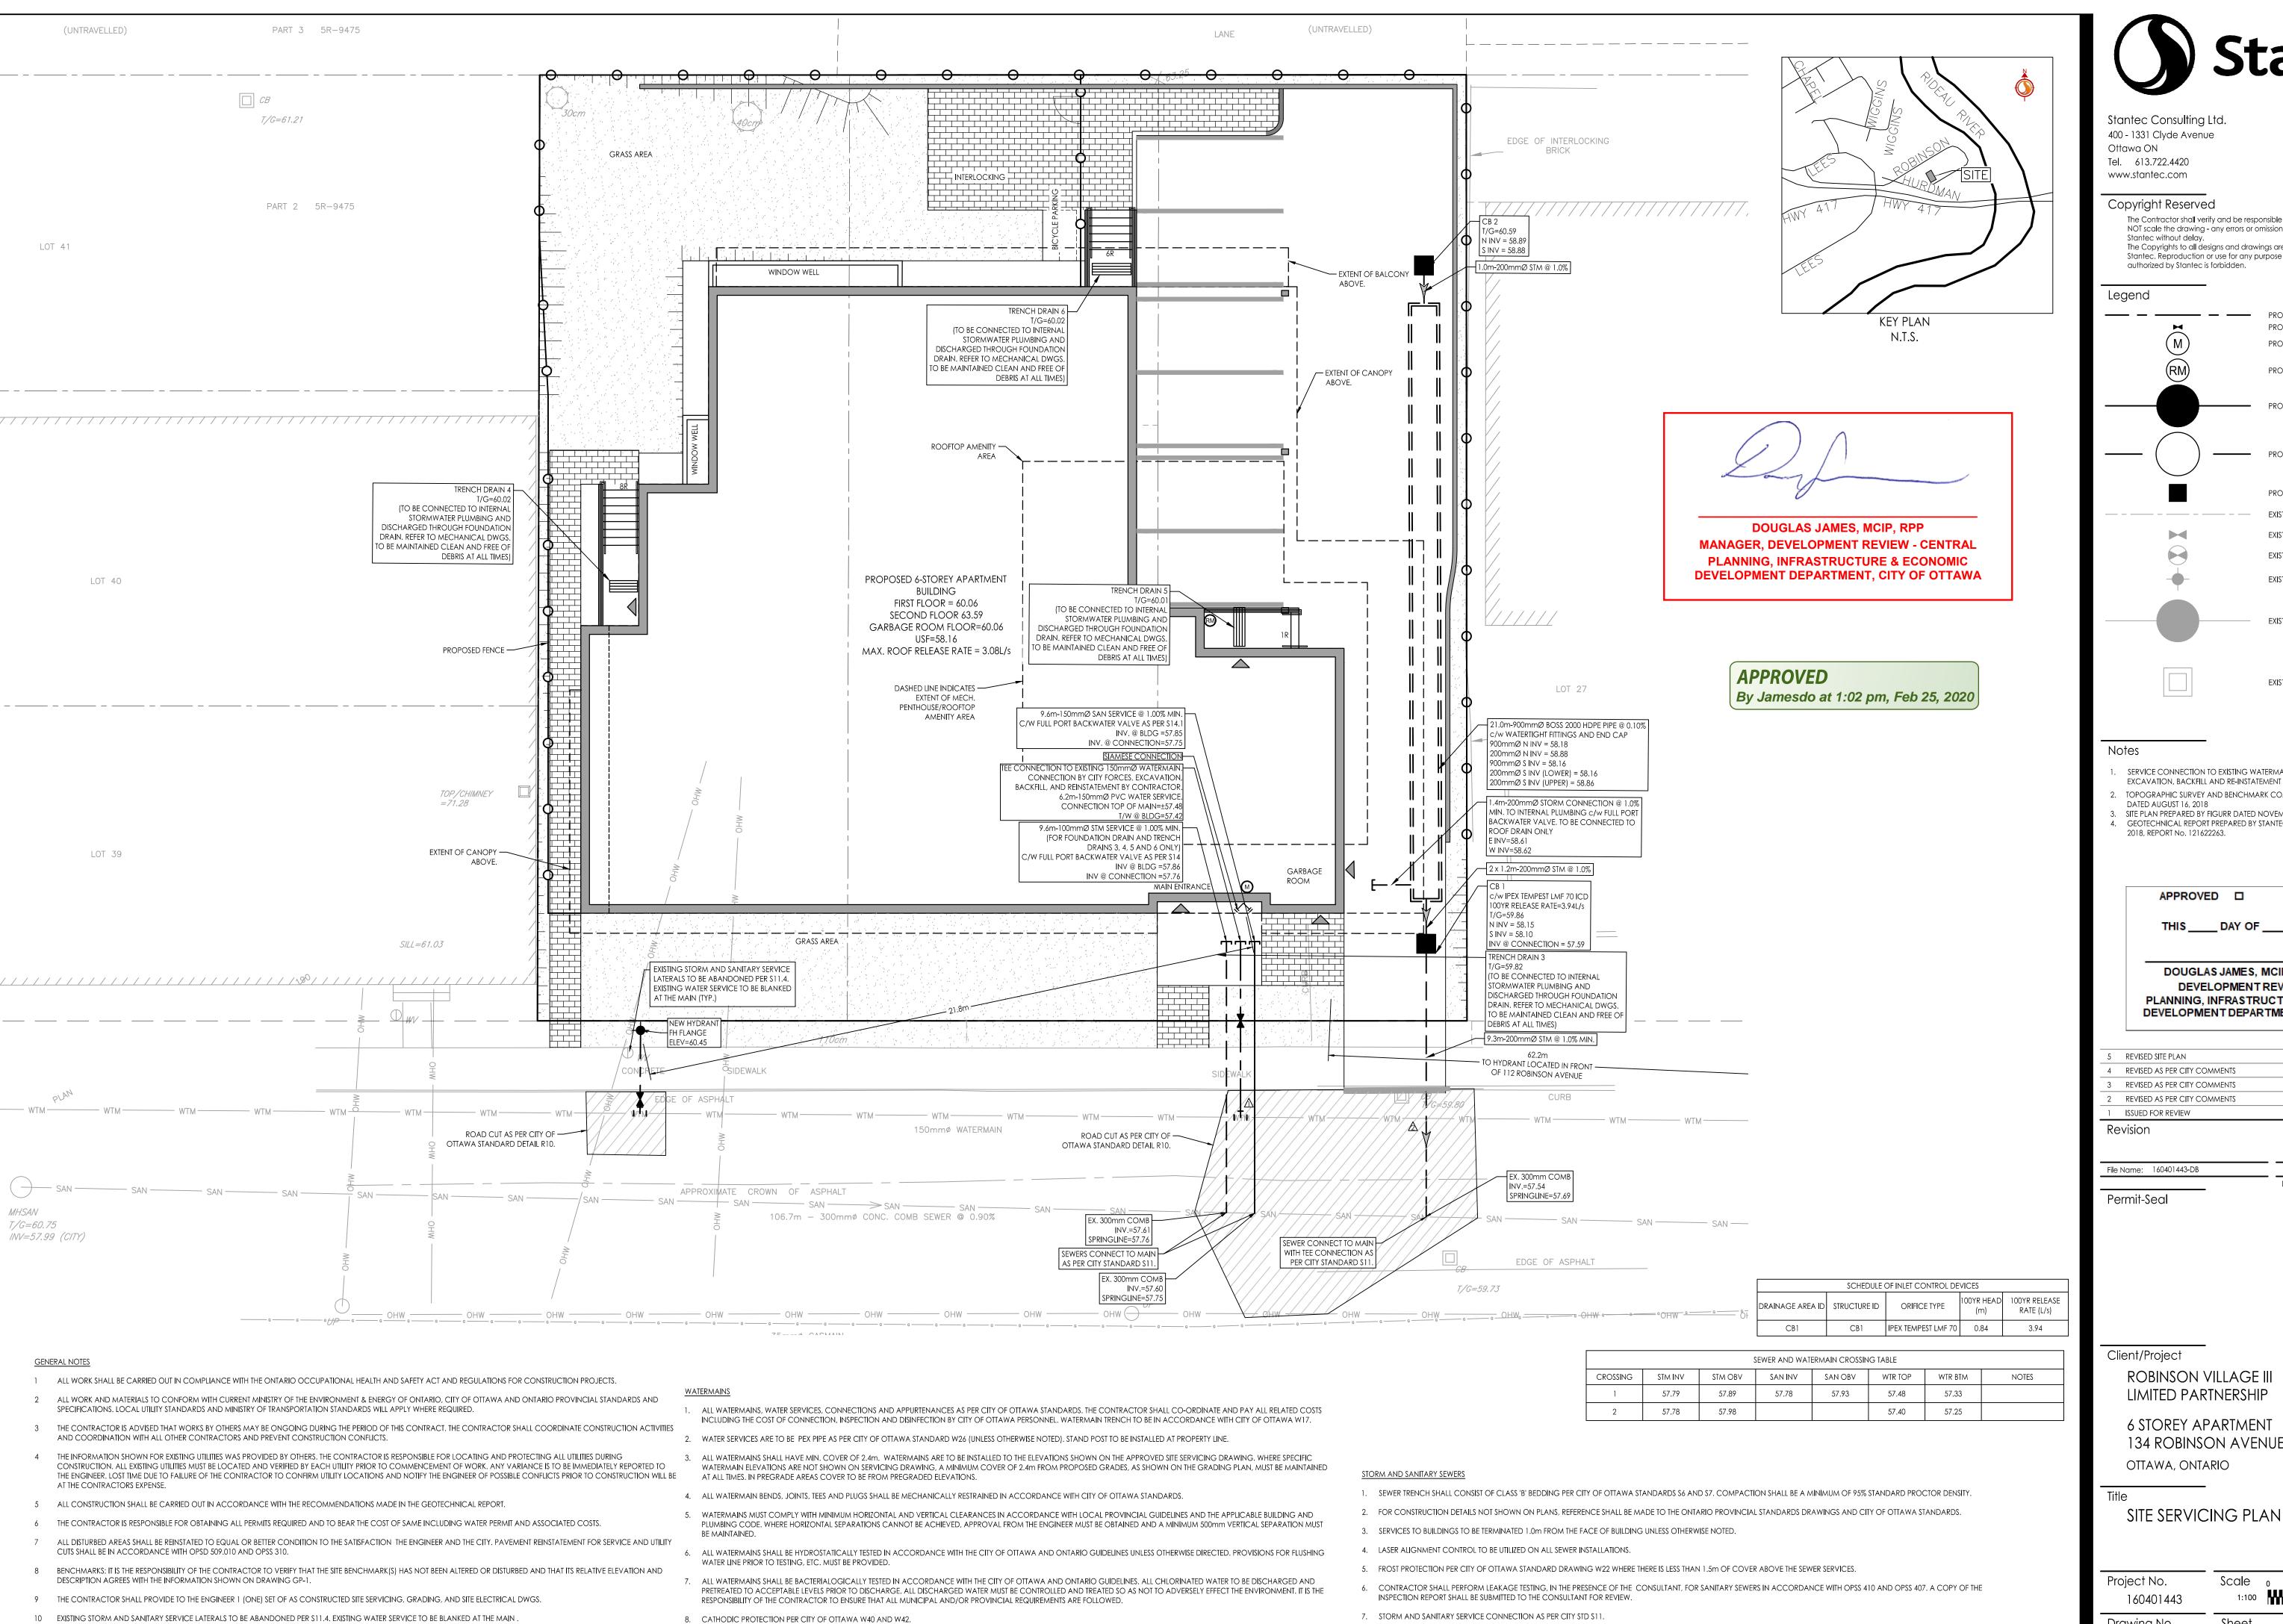

- SERVICE CONNECTION TO EXISTING WATERMAIN TO BE COMPLETE BY CITY FORCES, EXCAVATION, BACKFILL AND RE-INSTATEMENT BY CONTRACTOR.
- TOPOGRAPHIC SURVEY AND BENCHMARK COMPLETED BY STANTEC GEOMATICS LTD. DATED AUGUST 16, 2018
- SITE PLAN PREPARED BY FIGURR DATED NOVEMBER 11, 2019. GEOTECHNICAL REPORT PREPARED BY STANTEC CONSULTING LTD. DATED OCTOBER 4, 2018, REPORT No. 121622263.