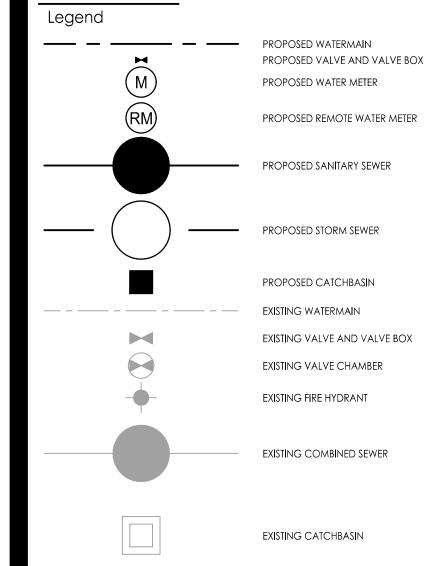

Stantec Consulting Ltd. 400 - 1331 Clyde Avenue

Ottawa ON Tel. 613.722.4420

## Copyright Reserved

The Contractor shall verify and be responsible for all dimensions. DO NOT scale the drawing - any errors or omissions shall be reported to Stantec without delay. The Copyrights to all designs and drawings are the property of Stantec. Reproduction or use for any purpose other than that authorized by Stantec is forbidden.



- SERVICE CONNECTION TO EXISTING WATERMAIN TO BE COMPLETE BY CITY FORCES, EXCAVATION, BACKFILL AND RE-INSTATEMENT BY CONTRACTOR.
- TOPOGRAPHIC SURVEY AND BENCHMARK COMPLETED BY STANTEC GEOMATICS LTD. DATED AUGUST 16, 2018
- SITE PLAN PREPARED BY FIGURR DATED NOVEMBER 11, 2019. GEOTECHNICAL REPORT PREPARED BY STANTEC CONSULTING LTD. DATED OCTOBER 4, 2018, REPORT No. 121622263.



DOUGLAS JAMES, MCIP, RPP, MANAGER DEVELOPMENT REVIEW CENTRAL, PLANNING. INFRASTRUCTURE AND ECONOMIC DEVELOPMENT DEPARTMENT, CITY OF OTTAWA

| 5        | REVISED SITE PLAN            |    | JP    | KK       | 20.01.28 |
|----------|------------------------------|----|-------|----------|----------|
| 4        | REVISED AS PER CITY COMMENTS |    | WJ    | KK       | 19.11.29 |
| 3        | REVISED AS PER CITY COMMEN