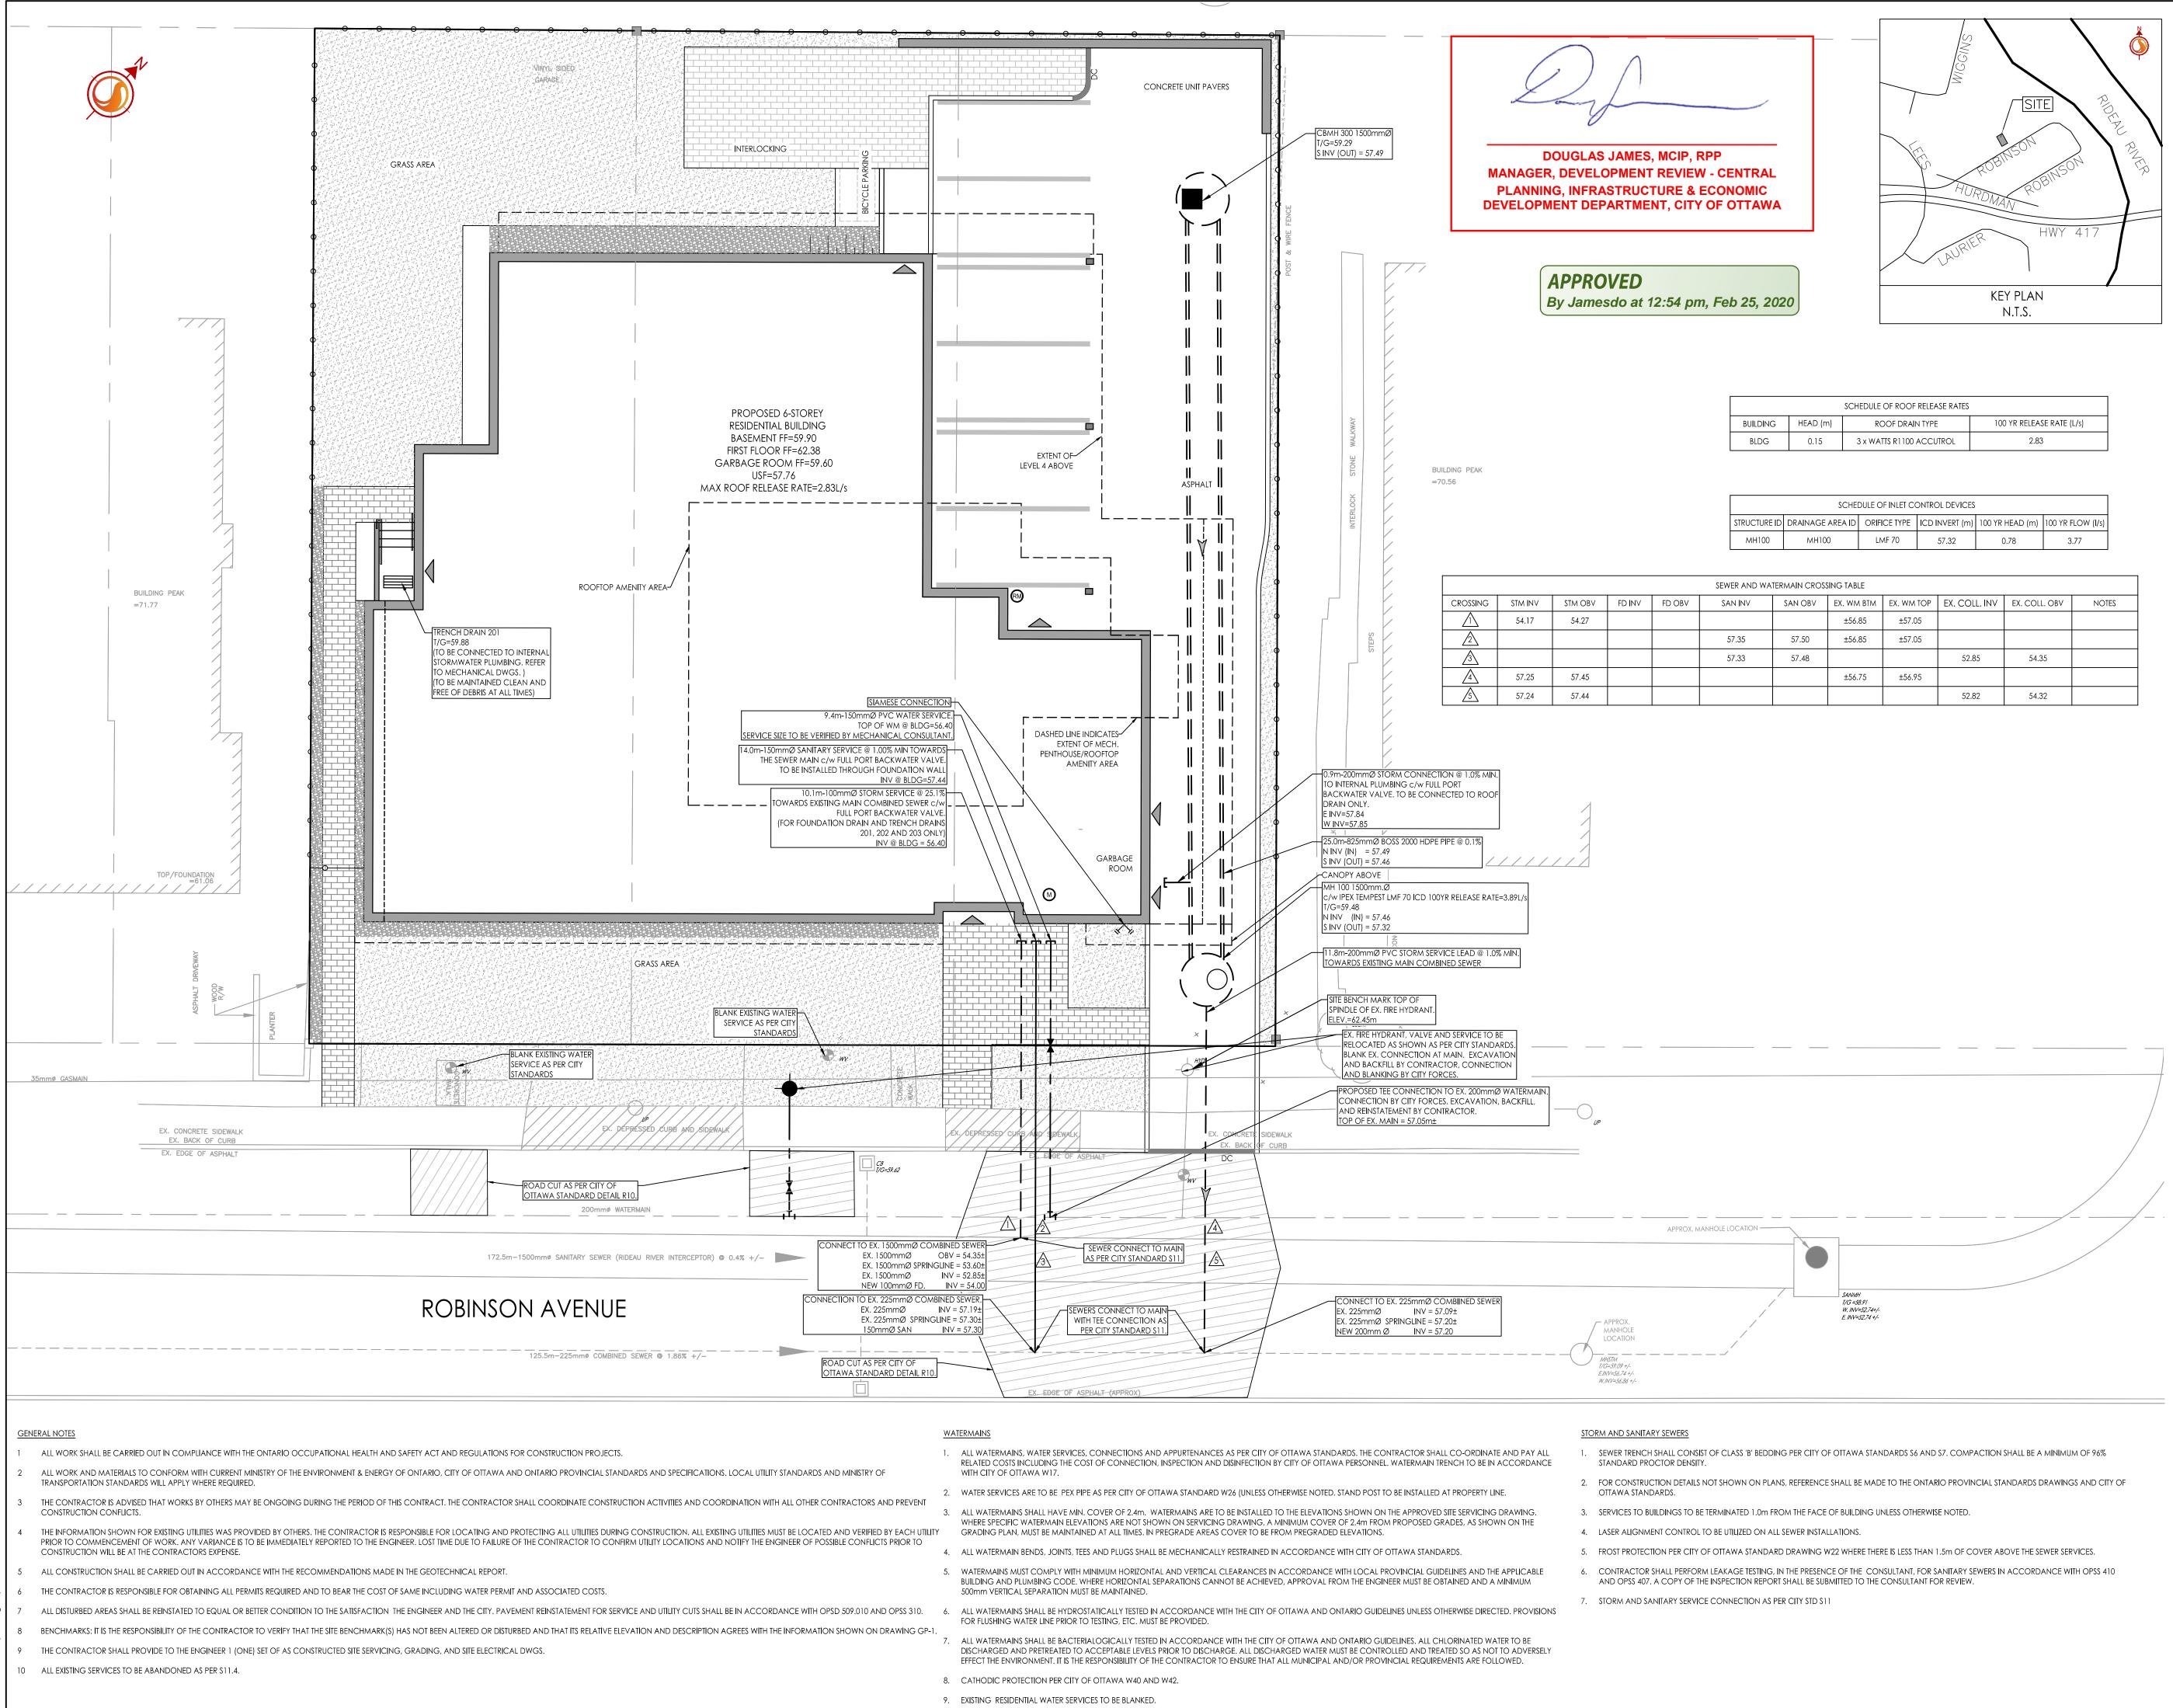

|                                      | SCHEDULE OF ROOF RELEASE RATES |          |                          |                           |  |  |
|--------------------------------------|--------------------------------|----------|--------------------------|---------------------------|--|--|
| G 0.15 3 x WATTS R1100 ACCUTROL 2.83 | NG                             | HEAD (m) | ROOF DRAIN TYPE          | 100 YR RELEASE RATE (L/s) |  |  |
|                                      | G                              | 0.15     | 3 x WATTS R1100 ACCUTROL | 2.83                      |  |  |
|                                      | <u> </u>                       | 0.10     |                          |                           |  |  |

| SCHEDULE OF INLET CONTROL DEVICES |                  |              |                |                 |                   |  |
|-----------------------------------|------------------|--------------|----------------|-----------------|-------------------|--|
| URE ID                            | DRAINAGE AREA ID | ORIFICE TYPE | ICD INVERT (m) | 100 YR HEAD (m) | 100 YR FLOW (I/s) |  |
| 100                               | MH100            | LMF 70       | 57.32          | 0.78            | 3.77              |  |
|                                   |                  |              |                |                 |                   |  |

| WATERMAIN CROSSING TABLE |         |            |            |               |               |       |
|--------------------------|---------|------------|------------|---------------|---------------|-------|
|                          | SAN OBV | EX. WM BTM | EX. WM TOP | EX. COLL. INV | EX. COLL. OBV | NOTES |
|                          |         | ±56.85     | ±57.05     |               |               |       |
|                          | 57.50   | ±56.85     | ±57.05     |               |               |       |
|                          | 57.48   |            |            | 52.85         | 54.35         |       |
|                          |         | ±56.75     | ±56.95     |               |               |       |
|                          |         |            |            | 52.82         | 54.32         |       |

Notes

TOPOGRAPHIC SURVEY AND BENCHMARK COMPLETED BY STANTEC GEOMETICS LTD. DATED APRIL 10, 2018

2. SITE PLAN PREPARED BY FIGURR ARCHITECTS DATED NOVEMBER 11, 2019.

|        | APPROVED                                                                  | REFUSE        |            | I        |
|--------|---------------------------------------------------------------------------|---------------|------------|----------|
|        | THIS DAY OF                                                               | , 20          |            |          |
|        | DOUGLAS JAMES,<br>DEVELOPMENT<br>PLANNING, INFRASTRI<br>DEVELOPMENT DEPAR | REVIEW CENTRA | L,<br>DNOM |          |
| 5      | REVISED SITE PLAN                                                         | JP            | KK         | 20.01.28 |
| 4      | REVISED AS PER CITY COMMENTS                                              | WJ            | KK         | 19.11.29 |
| 3      | REVISED AS PER CITY COMMENTS                                              | WJ            | KS         | 19.11.22 |
| 2      | REVISED AS PER CITY COMMENTS                                              | WJ            | KS         | 19.08.28 |
| 1      | ISSUED TO CITY FOR REVIEW                                                 | КК            | KS         | 18.10.24 |
| Re     | vision                                                                    | Ву            | Appd.      | YY.MM.DD |
| File 1 | Name: 160401428-DB                                                        | JP KK         | SL         | 18.06.13 |

Dwn. Chkd. Dsgn. YY.MM.DD

Permit-Seal

Client/Project

ROBINSON VILLAGE II LIMITED PARTNERSHIP

6 STOREY APARTMENT 29 ROBINSON AVENUE OTTAWA, ONTARIO

Title SITE SERVICING PLAN