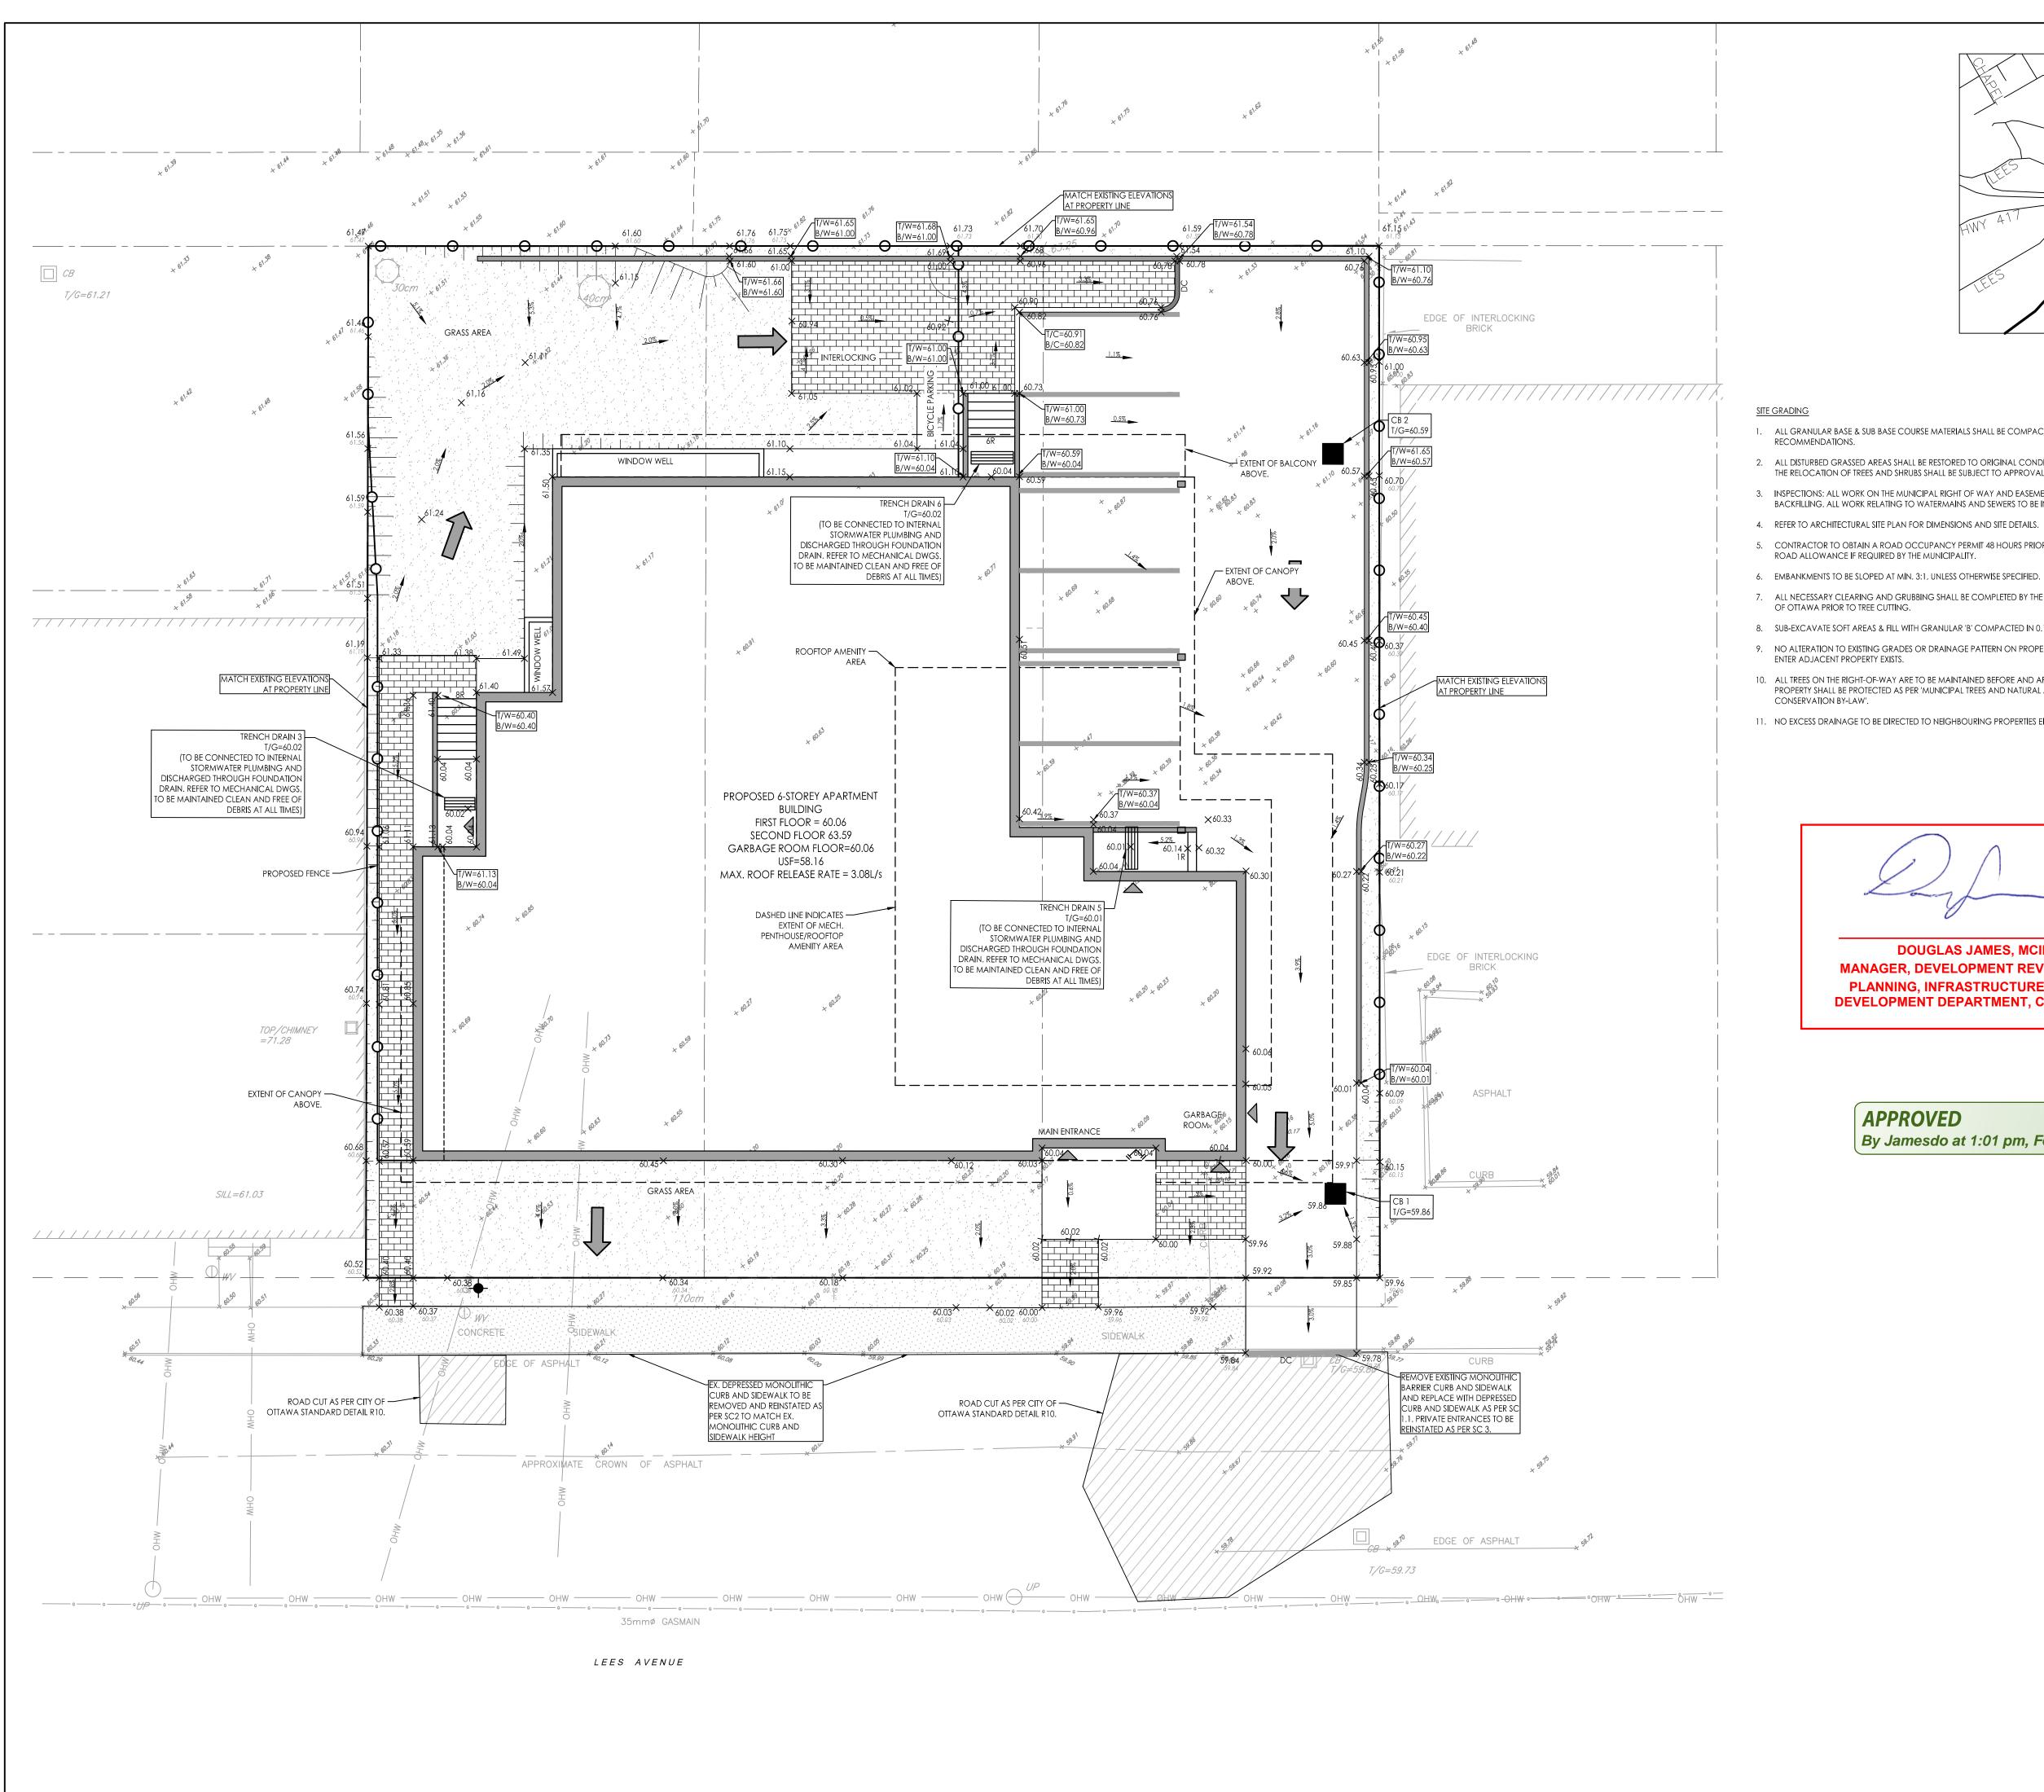

ORIGINAL SHEET - ARCH D

1. ALL GRANULAR BASE & SUB BASE COURSE MATERIALS SHALL BE COMPACTED AS PER GEOTECHNICAL CONSULTANT

2. ALL DISTURBED GRASSED AREAS SHALL BE RESTORED TO ORIGINAL CONDITION OR BETTER, WITH SOD ON MIN. 100mm TOPSOIL. THE RELOCATION OF TREES AND SHRUBS SHALL BE SUBJECT TO APPROVAL BY THE PROJECT LANDSCAPE ARCHITECT OR ENGINEER. 3. INSPECTIONS: ALL WORK ON THE MUNICIPAL RIGHT OF WAY AND EASEMENTS TO BE INSPECTED BY THE MUNICIPALITY PRIOR TO BACKFILLING. ALL WORK RELATING TO WATERMAINS AND SEWERS TO BE INSPECTED BY THE MUNICIPALITY WHEN REQUIRED.

5. CONTRACTOR TO OBTAIN A ROAD OCCUPANCY PERMIT 48 HOURS PRIOR TO COMMENCING ANY WORK WITHIN THE MUNICIPAL ROAD ALLOWANCE IF REQUIRED BY THE MUNICIPALITY.

6. EMBANKMENTS TO BE SLOPED AT MIN. 3:1, UNLESS OTHERWISE SPECIFIED.

7. ALL NECESSARY CLEARING AND GRUBBING SHALL BE COMPLETED BY THE CONTRACTOR. REVIEW WITH DEVELOPER AND THE CITY

8. SUB-EXCAVATE SOFT AREAS & FILL WITH GRANULAR 'B' COMPACTED IN 0.15m LAYERS.

9. NO ALTERATION TO EXISTING GRADES OR DRAINAGE PATTERN ON PROPERTY LINE MAY BE MADE WHERE NO PERMISSION TO

10. ALL TREES ON THE RIGHT-OF-WAY ARE TO BE MAINTAINED BEFORE AND AFTER CONSTRUCTION AND ALL TREES WITHIN THE PROPERTY SHALL BE PROTECTED AS PER 'MUNICIPAL TREES AND NATURAL AREAS PROTECTION BY-LAWS' AND 'URBAN TREES

11. NO EXCESS DRAINAGE TO BE DIRECTED TO NEIGHBOURING PROPERTIES EITHER BEFORE OR AFTER CONSTRUCTION.

DOUGLAS JAMES, MCIP. RPP MANAGER, DEVELOPMENT REVIEW - CENTRAL **PLANNING, INFRASTRUCTURE & ECONOMIC DEVELOPMENT DEPARTMENT, CITY OF OTTAWA** 

 $\square$ 

ORIGINAL GROUND ELEVATION PROPOSED ELEVATION

### PROPOSED LOT CORNER ELEVATION EXISTING ELEVATION AT LOT CORNER

FLOW DIRECTION AND GRADE FINISHED FIRST FLOOR ELEVATION TOP OF FOUNDATION ELEVATION UNDERSIDE OF FOOTING ELEVATION TERRACING 3:1 SLOPE MAXIMUM

(UNLESS OTHERWISE SHOWN)

DIRECTION OF EMERGENCY OVERLAND FLOW

PROPOSED SANITARY SEWER MANHOLE

PROPOSED STORM SEWER MANHOLE

PROPOSED CATCHBASIN

PROPOSED VALVE BOX

DEPRESSED CURB LOCATION PROPOSED DOOR LOCATIONS

PROPOSED RETAINING WALL CURB

## Notes

TOPOGRAPHIC SURVEY AND BENCHMARK COMPLETED BY STANTEC GEOMATICS LTD.

DATED AUGUST 16, 2018 SITE PLAN PREPARED BY FIGURR DATED JANUARY 27, 2020. GEOTECHNICAL REPORT PREPARED BY STANTEC CONSULTING LTD. DATED OCTOBER 4, 2018, REPORT No. 121622263.