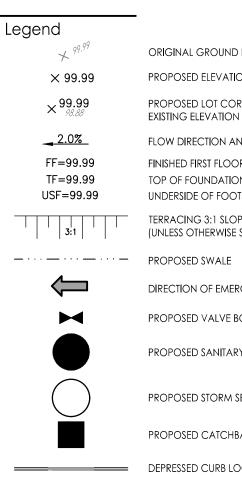

 $\square$ 

ORIGINAL GROUND ELEVATION PROPOSED ELEVATION

### PROPOSED LOT CORNER ELEVATION EXISTING ELEVATION AT LOT CORNER

FLOW DIRECTION AND GRADE FINISHED FIRST FLOOR ELEVATION TOP OF FOUNDATION ELEVATION UNDERSIDE OF FOOTING ELEVATION TERRACING 3:1 SLOPE MAXIMUM

(UNLESS OTHERWISE SHOWN)

DIRECTION OF EMERGENCY OVERLAND FLOW

PROPOSED SANITARY SEWER MANHOLE

PROPOSED STORM SEWER MANHOLE

PROPOSED CATCHBASIN

PROPOSED VALVE BOX

DEPRESSED CURB LOCATION PROPOSED DOOR LOCATIONS

PROPOSED RETAINING WALL CURB