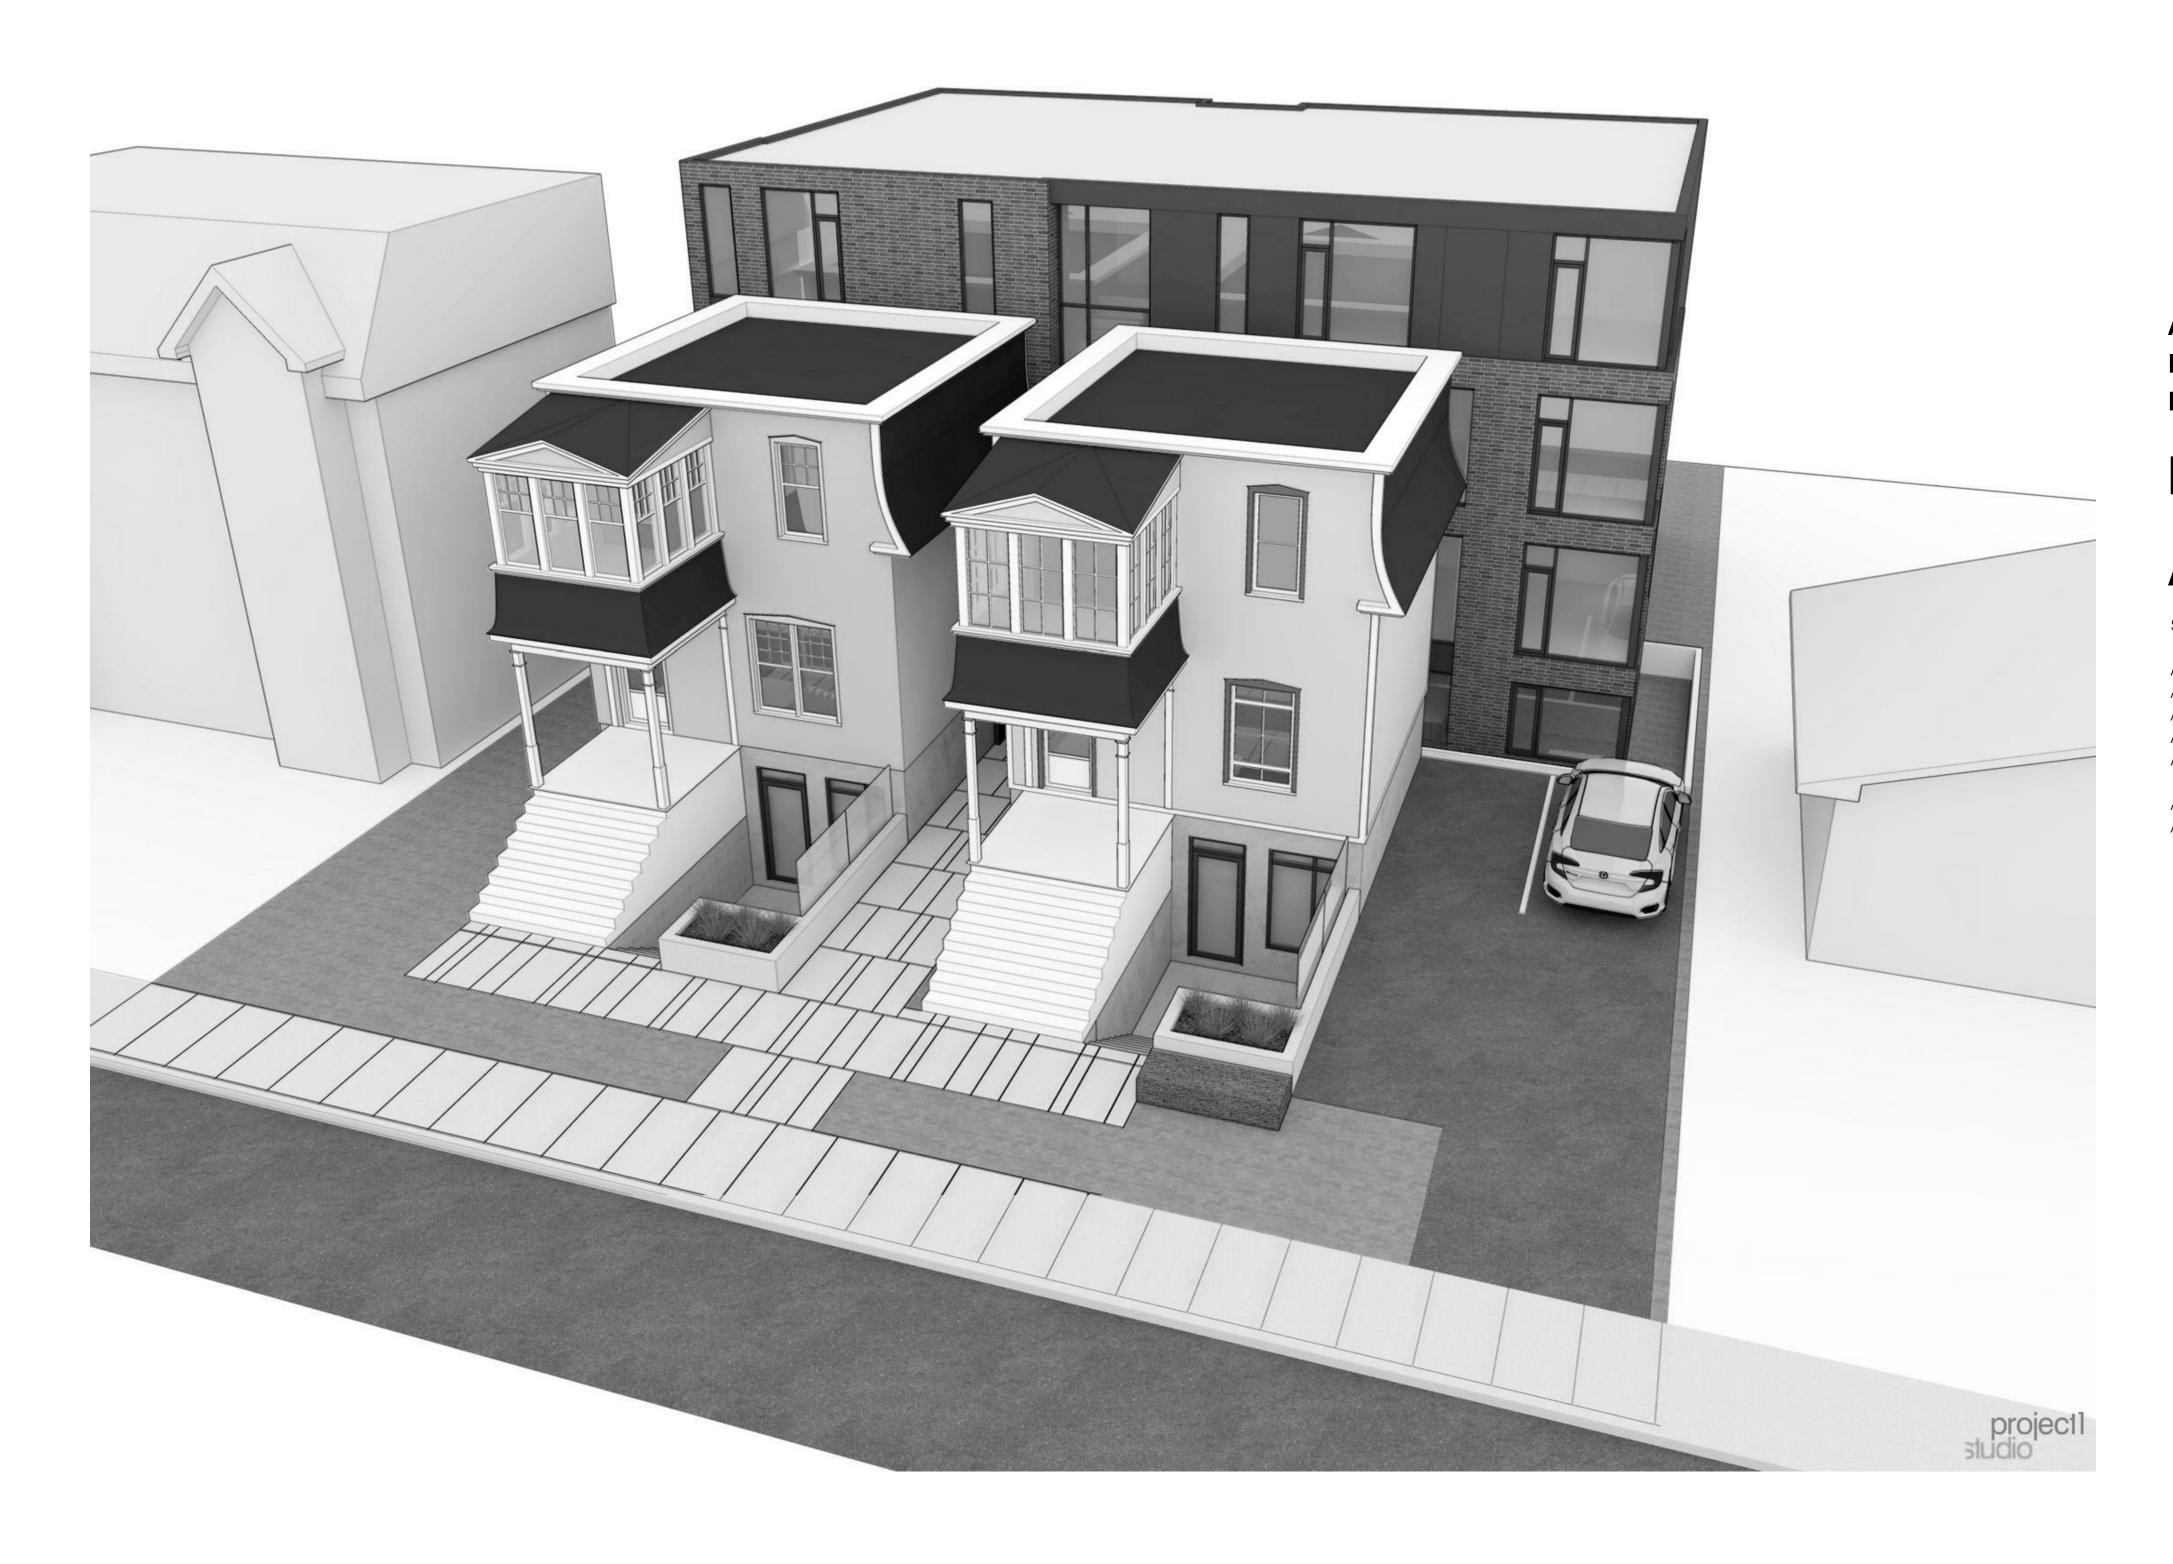

# 105 HENDERSON

ADDRESS: 105 HENDERSON AVE. | OTTAWA, ON | K1N 7P5

PROJECT NO: 1717
DATE: 2020-02-07

RE-ISSUED FOR S.P.C.

## ARCHITECTURAL DRAWINGS

SP-01 SITE PLAN

A101 LEVEL 00 - FLOOR PLAN
A102 LEVEL 01 - FLOOR PLAN
A103 LEVEL 02 - FLOOR PLAN
A104 LEVEL 03 - FLOOR PLAN
A108 ROOF - FLOOR PLAN

A201 NORTH & WEST ELEVATIONS
A202 SOUTH & EAST ELEVATIONS