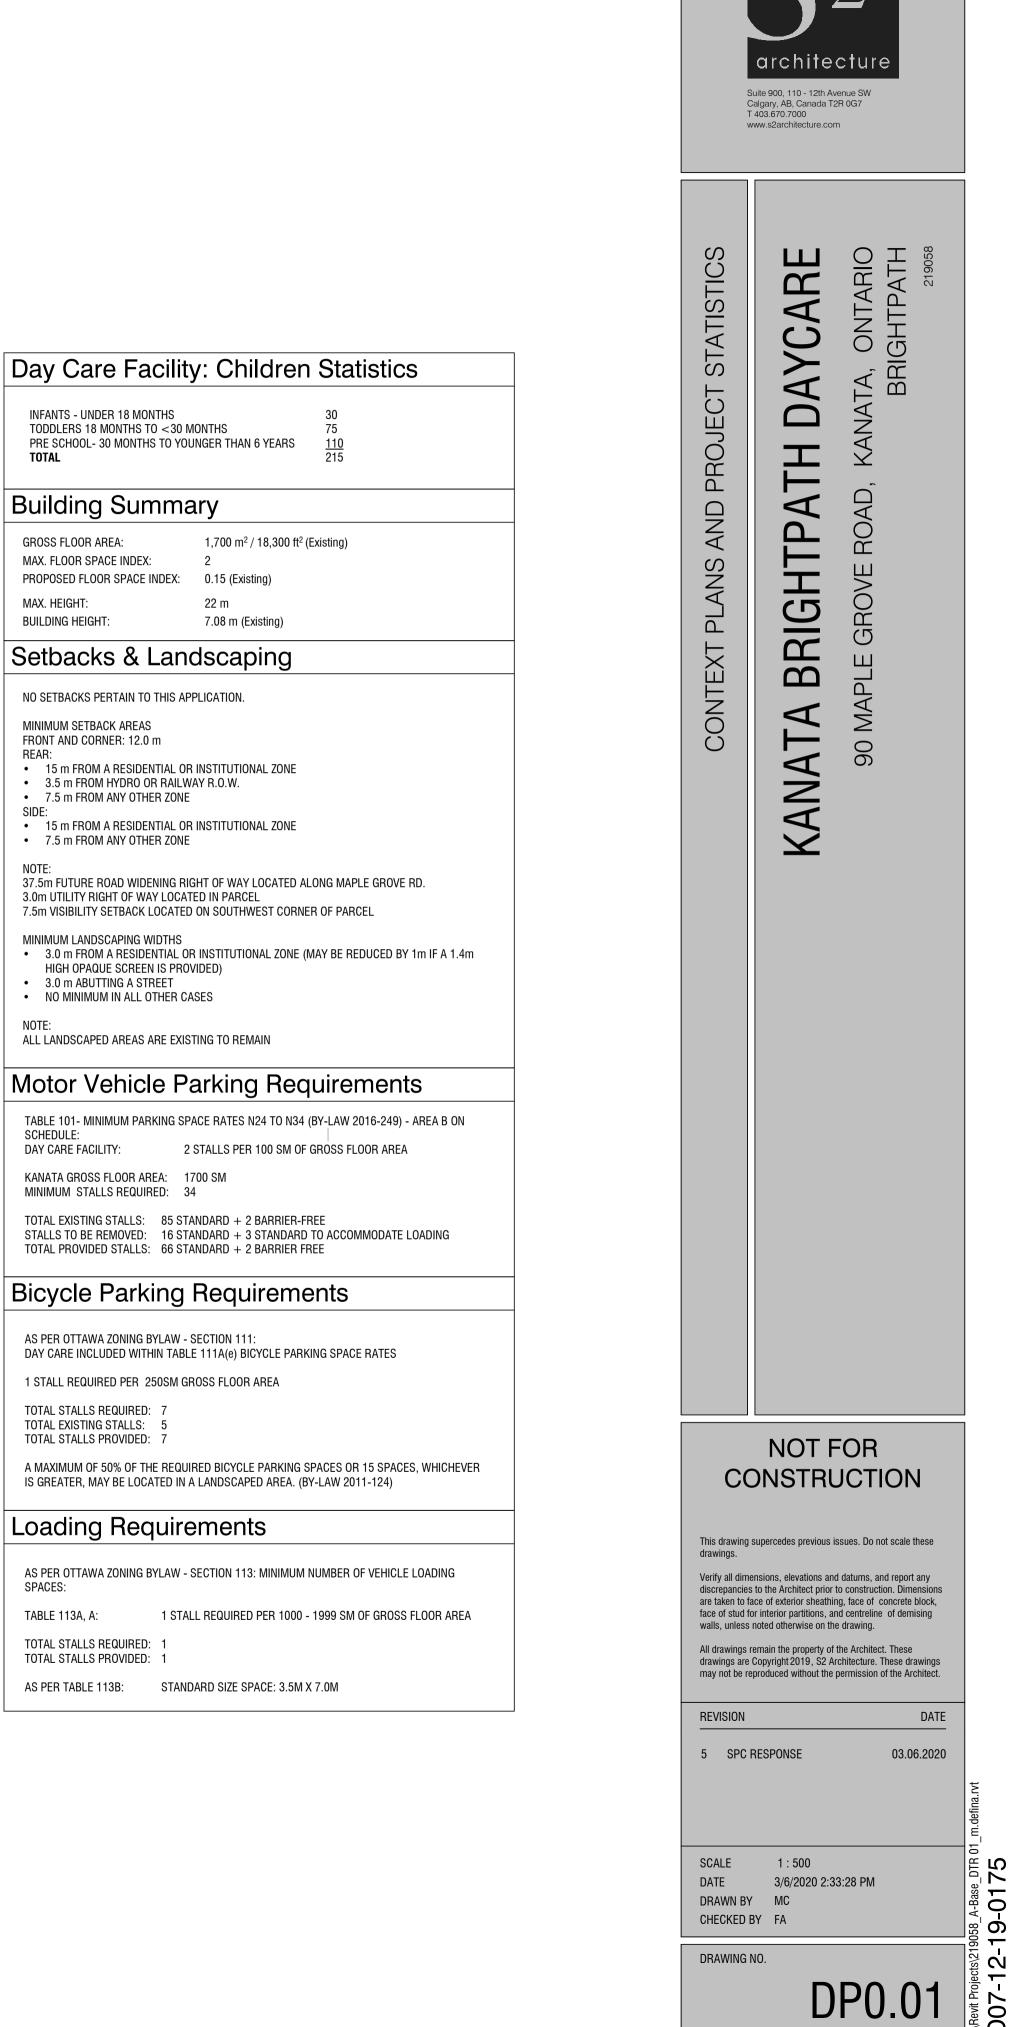

LIGHT INDUSTRIAL (SUBZONE IL5)

2,000 m<sup>2</sup> / 0.49 Ac

11,284 m<sup>2</sup> / 2.79 Ac

1,700 m<sup>2</sup> / 18,300 ft<sup>2</sup>

65.0%

15.1%

#### Site Summary

- ZONING:
- MINIMUM LOT AREA: LOT AREA:

LOT WIDTH:

MINIMUM LOT WIDTH:

No Minimum 94.3 m

- MAXIMUM LOT COVERAGE: BUILDING FOOTPRINT:
- PROPOSED LOT COVERAGE:

NOTE: OUTDOOR PLAY AREAS ARE NOT INCLUDED AREA COUNT.

#### **Proposed Development**

DAY CARE FACILITY

BUILDING CLASSIFICATION AS PER ONTARIO BUILDING CODE: GROUP A, DIVISION 2, UP TO 2 STOREYS, SPRINKLERED

#### INFANTS - UNDER 18 MONTHS TODDLERS 18 MONTHS TO < 30 MONTHS PRE SCHOOL- 30 MONTHS TO YOUNGER THAN 6 YEARS TOTAL Building Summary

#### GROSS FLOOR AREA: MAX. FLOOR SPACE INDEX: 2 PROPOSED FLOOR SPACE INDEX: 0.15 (Existing) MAX. HEIGHT: 22 m BUILDING HEIGHT:

#### Setbacks & Landscaping

NO SETBACKS PERTAIN TO THIS APPLICATION. MINIMUM SETBACK AREAS

#### FRONT AND CORNER: 12.0 m REAR:

• 15 m FROM A RESIDENTIAL OR INSTITUTIONAL ZONE • 3.5 m FROM HYDRO OR RAILWAY R.O.W. 7.5 m FROM ANY OTHER ZONE SIDE:

• 15 m FROM A RESIDENTIAL OR INSTITUTIONAL ZONE • 7.5 m FROM ANY OTHER ZONE

NOTE: 3.0m UTILITY RIGHT OF WAY LOCATED IN PARCEL

MINIMUM LANDSCAPING WIDTHS

- HIGH OPAQUE SCREEN IS PROVIDED)
- 3.0 m ABUTTING A STREET NO MINIMUM IN ALL OTHER CASES
- NOTE:

| TABLE 101- MINIMUM PARKI<br>SCHEDULE: | NG SPACE RAT |
|---------------------------------------|--------------|
| DAY CARE FACILITY:                    | 2 STALLS     |
|                                       |              |

KANATA GROSS FLOOR AREA: 1700 SM MINIMUM STALLS REQUIRED: 34

TOTAL PROVIDED STALLS: 66 STANDARD + 2 BARRIER FREE

#### Bicycle Parking Requirements

AS PER OTTAWA ZONING BYLAW - SECTION 111: DAY CARE INCLUDED WITHIN TABLE 111A(e) BICYCLE PARKING SPACE RATES

1 STALL REQUIRED PER 250SM GROSS FLOOR AREA TOTAL STALLS REQUIRED: 7

TOTAL EXISTING STALLS: 5 TOTAL STALLS PROVIDED:

### Loading Requirements

| AS PER OTTAWA ZONING BY<br>SPACES:               | LAW - SECTION |
|--------------------------------------------------|---------------|
| TABLE 113A, A:                                   | 1 STALL REQUI |
| TOTAL STALLS REQUIRED:<br>TOTAL STALLS PROVIDED: | •             |
| AS PER TABLE 113B:                               | STANDARD SIZ  |