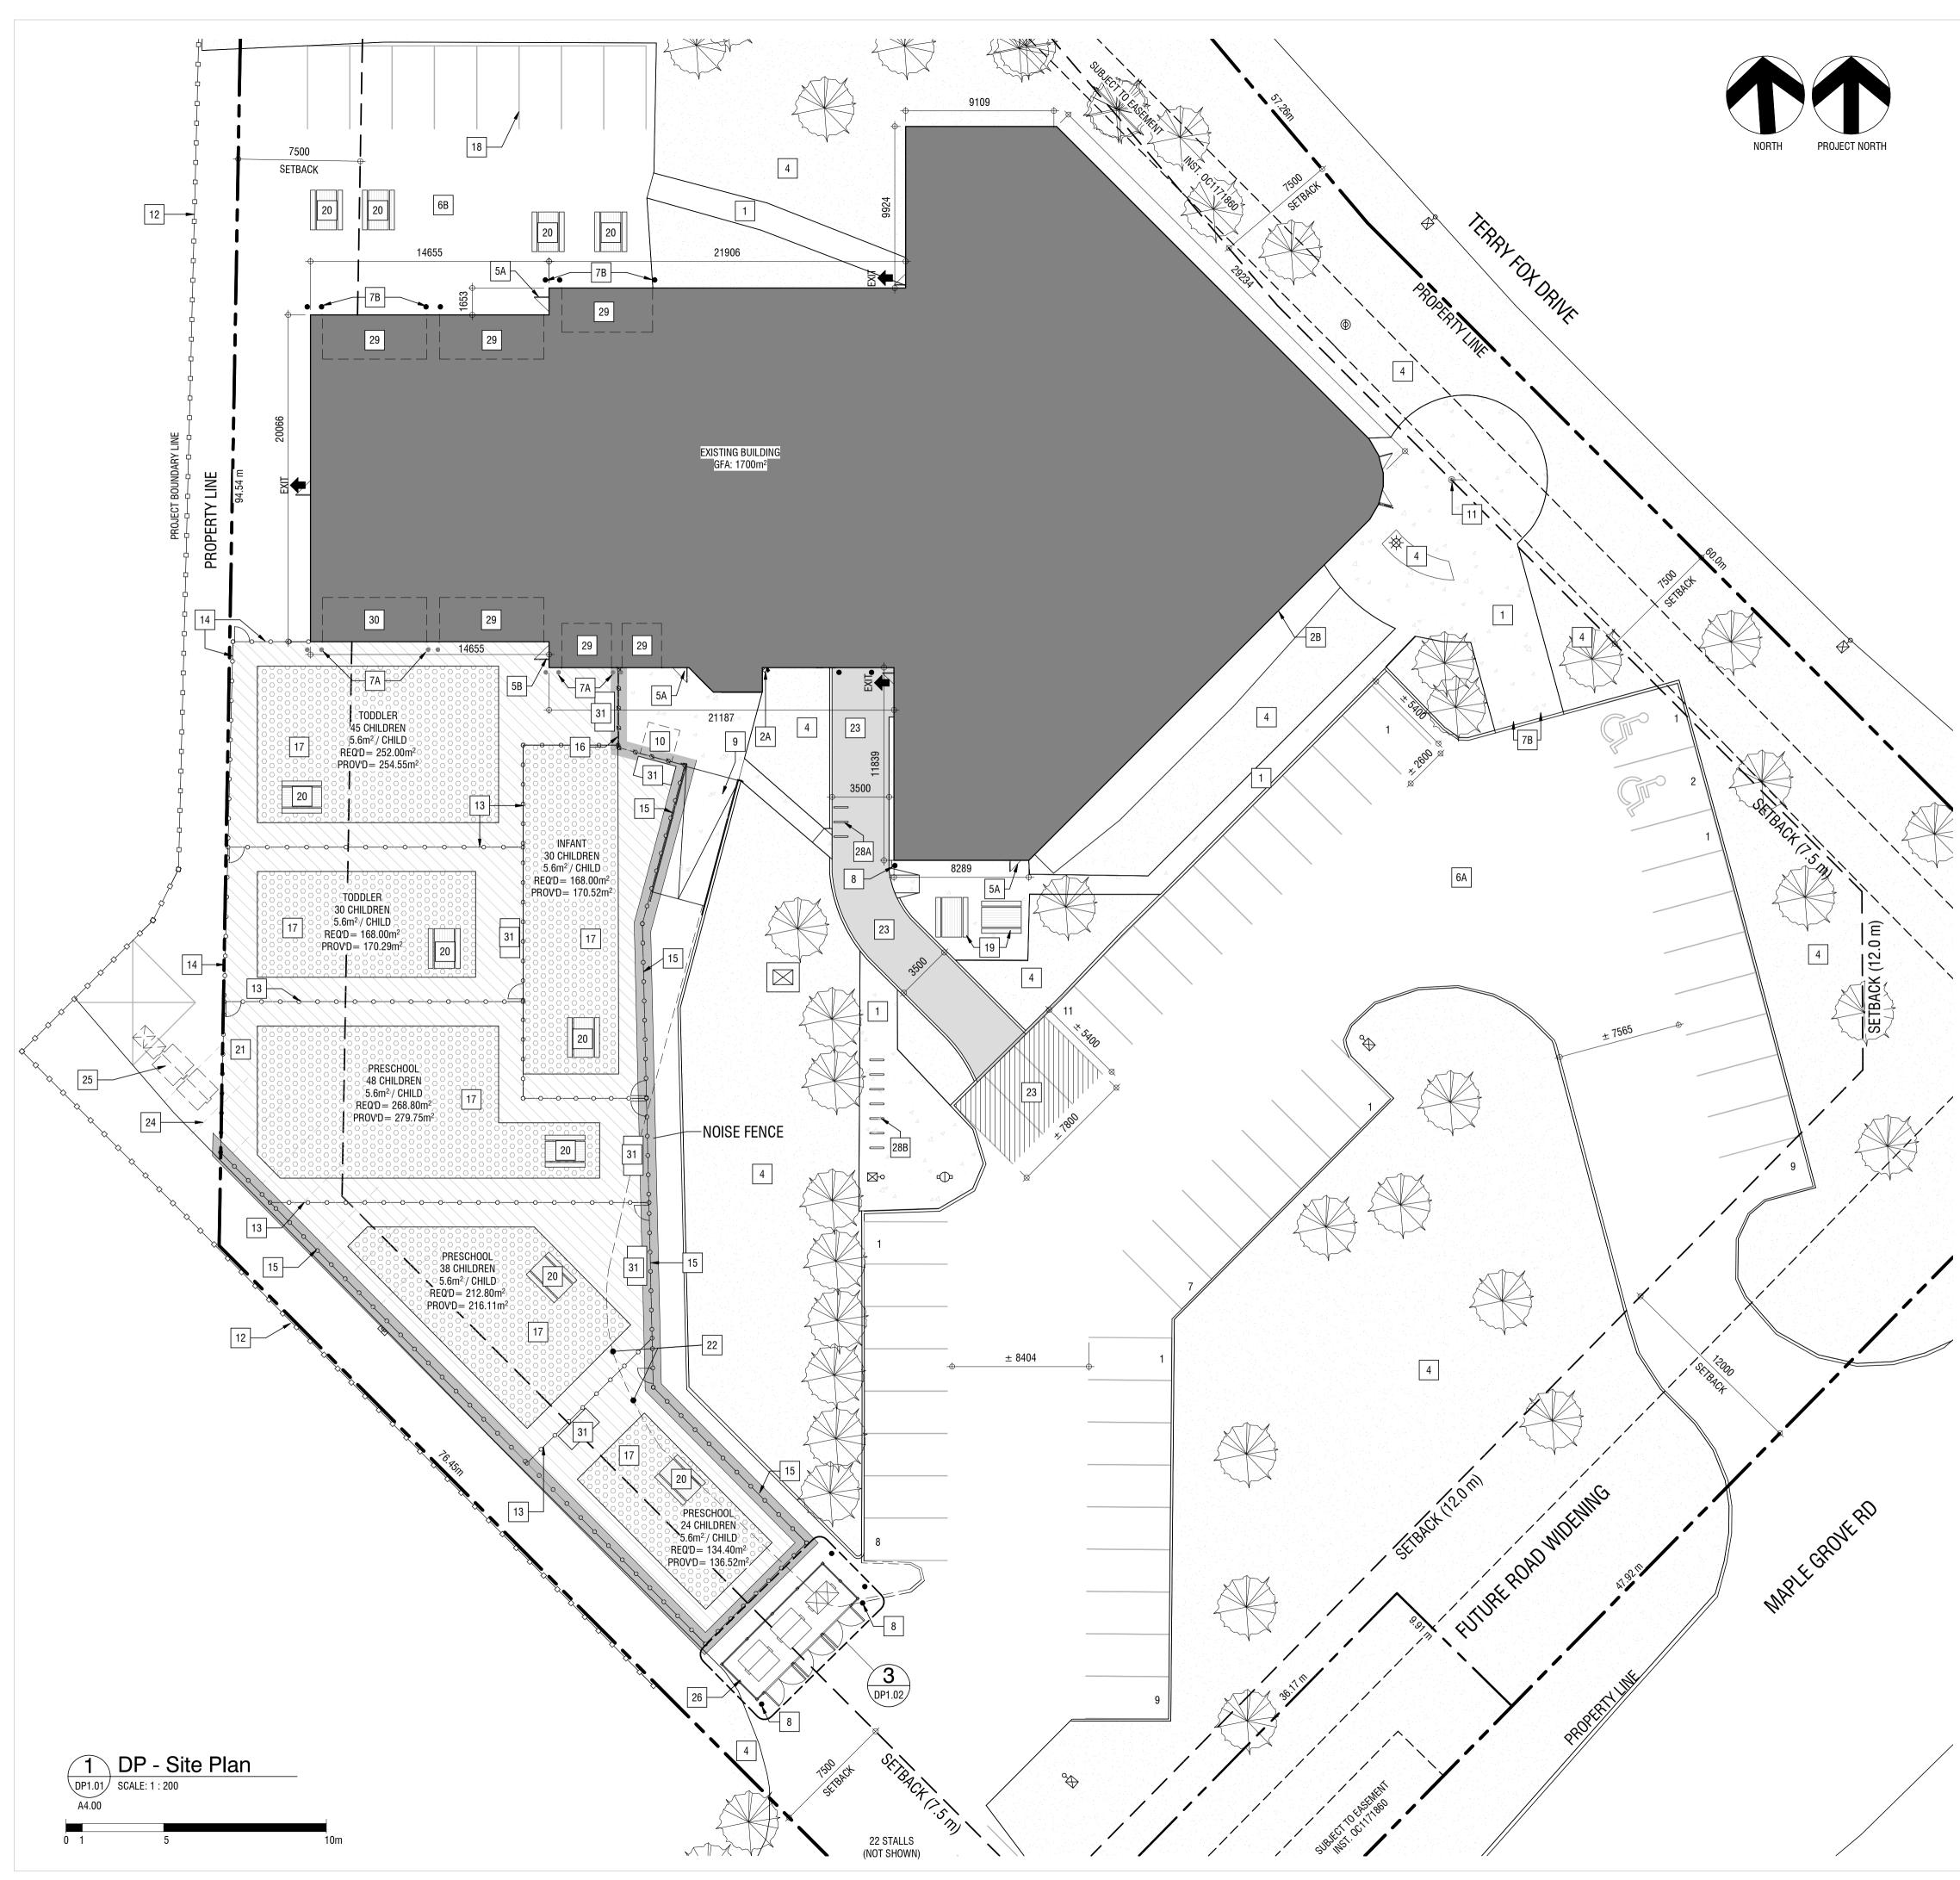

|                                    | n - General Notes                                                                                     | -                                |                                                                                                                                                 |  |
|------------------------------------|-------------------------------------------------------------------------------------------------------|----------------------------------|-------------------------------------------------------------------------------------------------------------------------------------------------|--|
|                                    | G TREES TO REMAIN UNLESS OTHERWISE INDICATED                                                          |                                  |                                                                                                                                                 |  |
|                                    | n - Code Legend                                                                                       | -  .                             |                                                                                                                                                 |  |
|                                    | S SIDEWALK TO REMAIN                                                                                  | -                                | architecture                                                                                                                                    |  |
|                                    | G SIAMESE CONNECTION, TO BE RELOCATED                                                                 | (                                | Suite 900, 110 - 12th Avenue SW<br>Calgary, AB, Canada T2R 0G7                                                                                  |  |
| 2B PROPOS                          | ED SIAMESE CONNECTION                                                                                 |                                  | T 403.670.7000<br>www.s2architecture.com                                                                                                        |  |
| 3 EXISTIN                          | G ROAD TO REMAIN                                                                                      |                                  |                                                                                                                                                 |  |
| 4 EXISTIN                          | G LANDSCAPING TO REMAIN                                                                               |                                  |                                                                                                                                                 |  |
|                                    | G DOOR TO BE PERMANENTLY CLOSED                                                                       |                                  |                                                                                                                                                 |  |
|                                    | G DOOR TO BE PERMANENTLY CLOSED AND FILLED                                                            | PLAN                             | CARE<br>INTARIO<br>HTPATH<br>219058                                                                                                             |  |
|                                    | G PARKING LOT TO REMAIN<br>ED EXTERIOR STAFF AMENITY AREA. EXISTING PAVING TO                         |                                  | TAF<br>TAF<br>PA                                                                                                                                |  |
|                                    |                                                                                                       | SITE                             | S S S                                                                                                                                           |  |
| ASPHAL                             | T AND TO BE FLUSH WITH ADJACENT SURFACE<br>G BOLLARD TO REMAIN                                        | S                                | ATA, ONTARIC<br>BRIGHTPATH<br>21905                                                                                                             |  |
|                                    | ED BOLLARD - REFER TO DETAIL 8/DP1.02                                                                 |                                  | DA<br>E                                                                                                                                         |  |
| 9 EXISTIN                          | G CONCRETE LOADING DOCK AND RAMP TO REMAIN                                                            |                                  | <b>H</b>                                                                                                                                        |  |
|                                    | G LOADING DOCK METAL LIFT TO BE REMOVED - FILL AND MAKE                                               |                                  |                                                                                                                                                 |  |
| GOOD                               | G FLAG TO REMAIN                                                                                      |                                  | AD AD                                                                                                                                           |  |
|                                    | G CHAINLINK FENCE                                                                                     |                                  |                                                                                                                                                 |  |
|                                    | ED 1220mm HIGH VINYL-COATED CHAINLINK FENCE c/w GATES.                                                |                                  | IGHTF<br>ROVE R                                                                                                                                 |  |
| 14 PROPOS                          | 0 DETAIL 7/DP1.02<br>ED 1830mm HIGH VINYL-COATED CHAINLINK FENCE c/w GATES.                           |                                  | D<br>C<br>C                                                                                                                                     |  |
|                                    | 0 DETAIL 6/DP1.02<br>ED 1830mm HIGH STC 30 VINYL FENCE c/w VISION PANELS.                             |                                  | <b>BBR</b><br>LE GF                                                                                                                             |  |
| REFER T                            | ED 1830mm HIGH STC 30 VISION PANELS INSET IN VINYL FENCE                                              |                                  | B<br>B                                                                                                                                          |  |
| FRAME.                             | REFER TO DETAIL 2/DP1.02                                                                              |                                  | A<br>MAI                                                                                                                                        |  |
|                                    | ED ARTIFICIAL TURF PLAY AREA                                                                          |                                  |                                                                                                                                                 |  |
|                                    | G PARKING LINES TO REMAIN. STALLS DO NOT COUNT TOWARDS<br>G COUNT                                     |                                  |                                                                                                                                                 |  |
| 19 EXISTING                        | G PICNIC TABLES TO REMAIN                                                                             |                                  | <b>ANATA</b><br>90 MA                                                                                                                           |  |
| 20 PROPOS                          | ED PICNIC TABLES. SUPPLIED AND INSTALLED BY OTHER.                                                    |                                  | $\mathbf{X}$                                                                                                                                    |  |
| 21 EXISTIN                         | G ASPHALT SURFACE - WITHIN PLAY AREA, TYPICAL                                                         |                                  |                                                                                                                                                 |  |
|                                    | IMATE LIMIT OF DISTRURBANCE INTO EXISTING LANDSCAPE<br>REPAIR AS NOTED                                |                                  |                                                                                                                                                 |  |
|                                    | ED LOCATION FOR LOADING STALL & AISLE. (SEE G1)                                                       |                                  |                                                                                                                                                 |  |
| 24 EXISTIN                         | G PAINTED LINES                                                                                       |                                  |                                                                                                                                                 |  |
| 25 EXISTIN                         | G WASTE BINS TO BE RELOCATED TO PROPOSED ENCLOSURE                                                    |                                  |                                                                                                                                                 |  |
|                                    | ED RELOCATION OF WASTE & RECYCLING ENCLOSURE. REFER<br>ILS 3-5/DP1.02.                                |                                  |                                                                                                                                                 |  |
| 27 PROPOS<br>G1)                   | ED DEPRESSED CURB IN EXISTING CONCRETE SIDEWALK. (SEE                                                 |                                  |                                                                                                                                                 |  |
| 28A EXISTIN                        | G BICYCLE PARKING STALLS TO BE REMOVED                                                                |                                  |                                                                                                                                                 |  |
| 28A PROPOS                         | ED BICYCLE PARKING STALLS (7 STALLS)                                                                  |                                  |                                                                                                                                                 |  |
| 29 EXISTIN                         | G OVERHEAD DOORS TO BE FILLED WITH LIKE MATERIAL.                                                     |                                  |                                                                                                                                                 |  |
|                                    | G OVERHEAD DOOR TO BE REPLACED WITH A NEW OVERHEAD<br>ITH VISION GLAZING PANEL                        |                                  |                                                                                                                                                 |  |
| 31 8' x 4' Ol                      | JTDOOR STORAGE SHEDS - OWNER SUPPLIED                                                                 |                                  |                                                                                                                                                 |  |
| Site Plar                          | n - Symbol Legend                                                                                     | -                                |                                                                                                                                                 |  |
|                                    | INDICATES EXTENT AND LOCATION OF PROPOSED BUILDING                                                    |                                  |                                                                                                                                                 |  |
|                                    |                                                                                                       |                                  |                                                                                                                                                 |  |
|                                    | INDICATES EXTENT AND LOCATION OF GRADED LANDSCAPE<br>FOR ASPHALT                                      |                                  |                                                                                                                                                 |  |
|                                    | INDICATES EXTENT AND LOCATION OF ARTIFICIAL TURF                                                      |                                  | NOT FOR                                                                                                                                         |  |
|                                    |                                                                                                       | CC                               | ONSTRUCTION                                                                                                                                     |  |
|                                    | INDICATES EXTENT AND LOCATION OF EXISTING ASPHALT IN PLAY AREA                                        |                                  |                                                                                                                                                 |  |
|                                    | INDICATES EXTENT AND LOCATION OF EXISTING LANDSCAPE                                                   | This drawing drawings.           | supercedes previous issues. Do not scale these                                                                                                  |  |
|                                    |                                                                                                       | discrepancies                    | ensions, elevations and datums, and report any<br>s to the Architect prior to construction. Dimensions                                          |  |
| <b></b>                            | INDICATES PROPERTY LINE (SCALED DOWN FOR CLARITY)<br>INDICATES SETBACK LINE (SCALED DOWN FOR CLARITY) | are taken to f<br>face of stud f | face of exterior sheathing, face of concrete block,<br>for interior partitions, and centreline of demising<br>s noted otherwise on the drawing. |  |
| o <u>    o    o    o    o   </u> o | INDICATES LINE OF EXISTING FENCE                                                                      | All drawings                     | All drawings remain the property of the Architect. These drawings are Copyright 2019, S2 Architecture. These drawings                           |  |
|                                    | INDICATES LINE OF 1800mm CHAINLINK FENCE                                                              |                                  | eproduced without the permission of the Architect.                                                                                              |  |
| <u> </u>                           | INDICATES LINE OF 1220mm CHAINLINK FENCE<br>INDICATES LINE OF STC 30 VINYL FENCE                      | REVISION                         | DATE                                                                                                                                            |  |
| <u>6 6 6 6 6</u>                   | INDICATES LINE OF STC 30 VINYL FENCE W/ VISION PANEL                                                  | 5 SPC                            | RESPONSE 03.06.2020                                                                                                                             |  |
| ा                                  | INDICATES LOCATION OF EXISTING CATCH BASIN                                                            |                                  |                                                                                                                                                 |  |
| ۲                                  | INDICATES LOCATION OF EXISTING MANHOLE                                                                |                                  |                                                                                                                                                 |  |
| $\odot$                            | INDICATES LOCATION OF EXISTING FIRE HYDRANT                                                           | SCALE                            | As indicated                                                                                                                                    |  |
|                                    | INDICATES LOCATION OF BUILDING SIAMESE CONNECTION<br>INDICATES LOCATION OF EXISTING TRANSFORMER /     | DATE                             | 3/6/2020 2:33:30 PM                                                                                                                             |  |
| ×<br>×                             | PEDESTAL<br>INDICATES LOCATION OF EXISTING LIGHT STANDARD                                             | CHECKED                          |                                                                                                                                                 |  |
|                                    | INDICATES EXISTING BOLLARD TO BE REMOVED                                                              | DRAWING                          | NO.                                                                                                                                             |  |
| ٩                                  |                                                                                                       |                                  |                                                                                                                                                 |  |
| •<br>•<br>•                        | INDICATES PROPOSED BOLLARD<br>INDICATES EXISTING BOLLARD TO REMAIN                                    |                                  | DP1.01                                                                                                                                          |  |