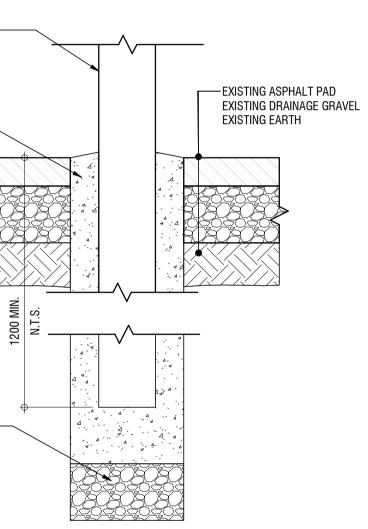

|                                    | n - General Notes                                                                                     | -                                |                                                                                                                                                 |  |
|------------------------------------|-------------------------------------------------------------------------------------------------------|----------------------------------|-------------------------------------------------------------------------------------------------------------------------------------------------|--|
|                                    | G TREES TO REMAIN UNLESS OTHERWISE INDICATED                                                          |                                  |                                                                                                                                                 |  |
|                                    | n - Code Legend                                                                                       | -  .                             |                                                                                                                                                 |  |
|                                    | S SIDEWALK TO REMAIN                                                                                  | -                                | architecture                                                                                                                                    |  |
|                                    | G SIAMESE CONNECTION, TO BE RELOCATED                                                                 | (                                | Suite 900, 110 - 12th Avenue SW<br>Calgary, AB, Canada T2R 0G7                                                                                  |  |
| 2B PROPOS                          | ED SIAMESE CONNECTION                                                                                 |                                  | T 403.670.7000<br>www.s2architecture.com                                                                                                        |  |
| 3 EXISTIN                          | G ROAD TO REMAIN                                                                                      |                                  |                                                                                                                                                 |  |
| 4 EXISTIN                          | G LANDSCAPING TO REMAIN                                                                               |                                  |                                                                                                                                                 |  |
|                                    | G DOOR TO BE PERMANENTLY CLOSED                                                                       |                                  |                                                                                                                                                 |  |
|                                    | G DOOR TO BE PERMANENTLY CLOSED AND FILLED                                                            | PLAN                             | CARE<br>INTARIO<br>HTPATH<br>219058                                                                                                             |  |
|                                    | G PARKING LOT TO REMAIN<br>ED EXTERIOR STAFF AMENITY AREA. EXISTING PAVING TO                         |                                  | TAF<br>TAF<br>PA                                                                                                                                |  |
|                                    |                                                                                                       | SITE                             | S S S                                                                                                                                           |  |
| ASPHAL                             | T AND TO BE FLUSH WITH ADJACENT SURFACE<br>G BOLLARD TO REMAIN                                        | S                                | ATA, ONTARIC<br>BRIGHTPATH<br>21905                                                                                                             |  |
|                                    | ED BOLLARD - REFER TO DETAIL 8/DP1.02                                                                 |                                  | DA<br>E                                                                                                                                         |  |
| 9 EXISTIN                          | G CONCRETE LOADING DOCK AND RAMP TO REMAIN                                                            |                                  | <b>H</b>                                                                                                                                        |  |
|                                    | G LOADING DOCK METAL LIFT TO BE REMOVED - FILL AND MAKE                                               |                                  |                                                                                                                                                 |  |
| GOOD                               | G FLAG TO REMAIN                                                                                      |                                  | AD AD                                                                                                                                           |  |
|                                    | G CHAINLINK FENCE                                                                                     |                                  |                                                                                                                                                 |  |
|                                    | ED 1220mm HIGH VINYL-COATED CHAINLINK FENCE c/w GATES.                                                |                                  | IGHTF<br>ROVE R                                                                                                                                 |  |
| 14 PROPOS                          | 0 DETAIL 7/DP1.02<br>ED 1830mm HIGH VINYL-COATED CHAINLINK FENCE c/w GATES.                           |                                  | D<br>C<br>C                                                                                                                                     |  |
|                                    | 0 DETAIL 6/DP1.02<br>ED 1830mm HIGH STC 30 VINYL FENCE c/w VISION PANELS.                             |                                  | <b>BBR</b><br>LE GF                                                                                                                             |  |
| REFER T                            | ED 1830mm HIGH STC 30 VISION PANELS INSET IN VINYL FENCE                                              |                                  | B<br>B                                                                                                                                          |  |
| FRAME.                             | REFER TO DETAIL 2/DP1.02                                                                              |                                  | A<br>MAI                                                                                                                                        |  |
|                                    | ED ARTIFICIAL TURF PLAY AREA                                                                          |                                  |                                                                                                                                                 |  |
|                                    | G PARKING LINES TO REMAIN. STALLS DO NOT COUNT TOWARDS<br>G COUNT                                     |                                  |                                                                                                                                                 |  |
| 19 EXISTING                        | G PICNIC TABLES TO REMAIN                                                                             |                                  | <b>ANATA</b><br>90 MA                                                                                                                           |  |
| 20 PROPOS                          | ED PICNIC TABLES. SUPPLIED AND INSTALLED BY OTHER.                                                    |                                  | $\mathbf{X}$                                                                                                                                    |  |
| 21 EXISTIN                         | G ASPHALT SURFACE - WITHIN PLAY AREA, TYPICAL                                                         |                                  |                                                                                                                                                 |  |
|                                    | IMATE LIMIT OF DISTRURBANCE INTO EXISTING LANDSCAPE<br>REPAIR AS NOTED                                |                                  |                                                                                                                                                 |  |
|                                    | ED LOCATION FOR LOADING STALL & AISLE. (SEE G1)                                                       |                                  |                                                                                                                                                 |  |
| 24 EXISTIN                         | G PAINTED LINES                                                                                       |                                  |                                                                                                                                                 |  |
| 25 EXISTIN                         | G WASTE BINS TO BE RELOCATED TO PROPOSED ENCLOSURE                                                    |                                  |                                                                                                                                                 |  |
|                                    | ED RELOCATION OF WASTE & RECYCLING ENCLOSURE. REFER<br>ILS 3-5/DP1.02.                                |                                  |                                                                                                                                                 |  |
| 27 PROPOS<br>G1)                   | ED DEPRESSED CURB IN EXISTING CONCRETE SIDEWALK. (SEE                                                 |                                  |                                                                                                                                                 |  |
| 28A EXISTIN                        | G BICYCLE PARKING STALLS TO BE REMOVED                                                                |                                  |                                                                                                                                                 |  |
| 28A PROPOS                         | ED BICYCLE PARKING STALLS (7 STALLS)                                                                  |                                  |                                                                                                                                                 |  |
| 29 EXISTIN                         | G OVERHEAD DOORS TO BE FILLED WITH LIKE MATERIAL.                                                     |                                  |                                                                                                                                                 |  |
|                                    | G OVERHEAD DOOR TO BE REPLACED WITH A NEW OVERHEAD<br>ITH VISION GLAZING PANEL                        |                                  |                                                                                                                                                 |  |
| 31 8' x 4' Ol                      | JTDOOR STORAGE SHEDS - OWNER SUPPLIED                                                                 |                                  |                                                                                                                                                 |  |
| Site Plar                          | n - Symbol Legend                                                                                     | -                                |                                                                                                                                                 |  |
|                                    | INDICATES EXTENT AND LOCATION OF PROPOSED BUILDING                                                    |                                  |                                                                                                                                                 |  |
|                                    |                                                                                                       |                                  |                                                                                                                                                 |  |
|                                    | INDICATES EXTENT AND LOCATION OF GRADED LANDSCAPE<br>FOR ASPHALT                                      |                                  |                                                                                                                                                 |  |
|                                    | INDICATES EXTENT AND LOCATION OF ARTIFICIAL TURF                                                      |                                  | NOT FOR                                                                                                                                         |  |
|                                    |                                                                                                       | CC                               | ONSTRUCTION                                                                                                                                     |  |
|                                    | INDICATES EXTENT AND LOCATION OF EXISTING ASPHALT IN PLAY AREA                                        |                                  |                                                                                                                                                 |  |
|                                    | INDICATES EXTENT AND LOCATION OF EXISTING LANDSCAPE                                                   | This drawing drawings.           | supercedes previous issues. Do not scale these                                                                                                  |  |
|                                    |                                                                                                       | discrepancies                    | ensions, elevations and datums, and report any<br>s to the Architect prior to construction. Dimensions                                          |  |
| <b></b>                            | INDICATES PROPERTY LINE (SCALED DOWN FOR CLARITY)<br>INDICATES SETBACK LINE (SCALED DOWN FOR CLARITY) | are taken to f<br>face of stud f | face of exterior sheathing, face of concrete block,<br>for interior partitions, and centreline of demising<br>s noted otherwise on the drawing. |  |
| o <u>    o    o    o    o   </u> o | INDICATES LINE OF EXISTING FENCE                                                                      | All drawings                     | All drawings remain the property of the Architect. These drawings are Copyright 2019, S2 Architecture. These drawings                           |  |
|                                    | INDICATES LINE OF 1800mm CHAINLINK FENCE                                                              |                                  | eproduced without the permission of the Architect.                                                                                              |  |
| <u> </u>                           | INDICATES LINE OF 1220mm CHAINLINK FENCE<br>INDICATES LINE OF STC 30 VINYL FENCE                      | REVISION                         | DATE                                                                                                                                            |  |
| <u>6 6 6 6 6</u>                   | INDICATES LINE OF STC 30 VINYL FENCE W/ VISION PANEL                                                  | 5 SPC                            | RESPONSE 03.06.2020                                                                                                                             |  |
| ा                                  | INDICATES LOCATION OF EXISTING CATCH BASIN                                                            |                                  |                                                                                                                                                 |  |
| ۲                                  | INDICATES LOCATION OF EXISTING MANHOLE                                                                |                                  |                                                                                                                                                 |  |
| $\odot$                            | INDICATES LOCATION OF EXISTING FIRE HYDRANT                                                           | SCALE                            | As indicated                                                                                                                                    |  |
|                                    | INDICATES LOCATION OF BUILDING SIAMESE CONNECTION<br>INDICATES LOCATION OF EXISTING TRANSFORMER /     | DATE                             | 3/6/2020 2:33:30 PM                                                                                                                             |  |
| ×<br>×                             | PEDESTAL<br>INDICATES LOCATION OF EXISTING LIGHT STANDARD                                             | CHECKED                          |                                                                                                                                                 |  |
|                                    | INDICATES EXISTING BOLLARD TO BE REMOVED                                                              | DRAWING                          | NO.                                                                                                                                             |  |
| ٩                                  |                                                                                                       |                                  |                                                                                                                                                 |  |
| •<br>•<br>•                        | INDICATES PROPOSED BOLLARD<br>INDICATES EXISTING BOLLARD TO REMAIN                                    |                                  | DP1.01                                                                                                                                          |  |