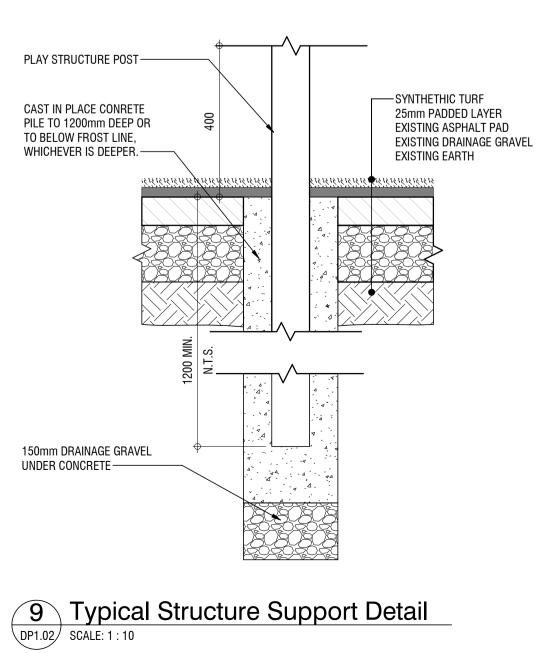

# 7 1.8m Chain Link Fence w/ Vinyl Slats

DRAWING NO.

#18097

DP1.02

Ω E

:\Revit Proje