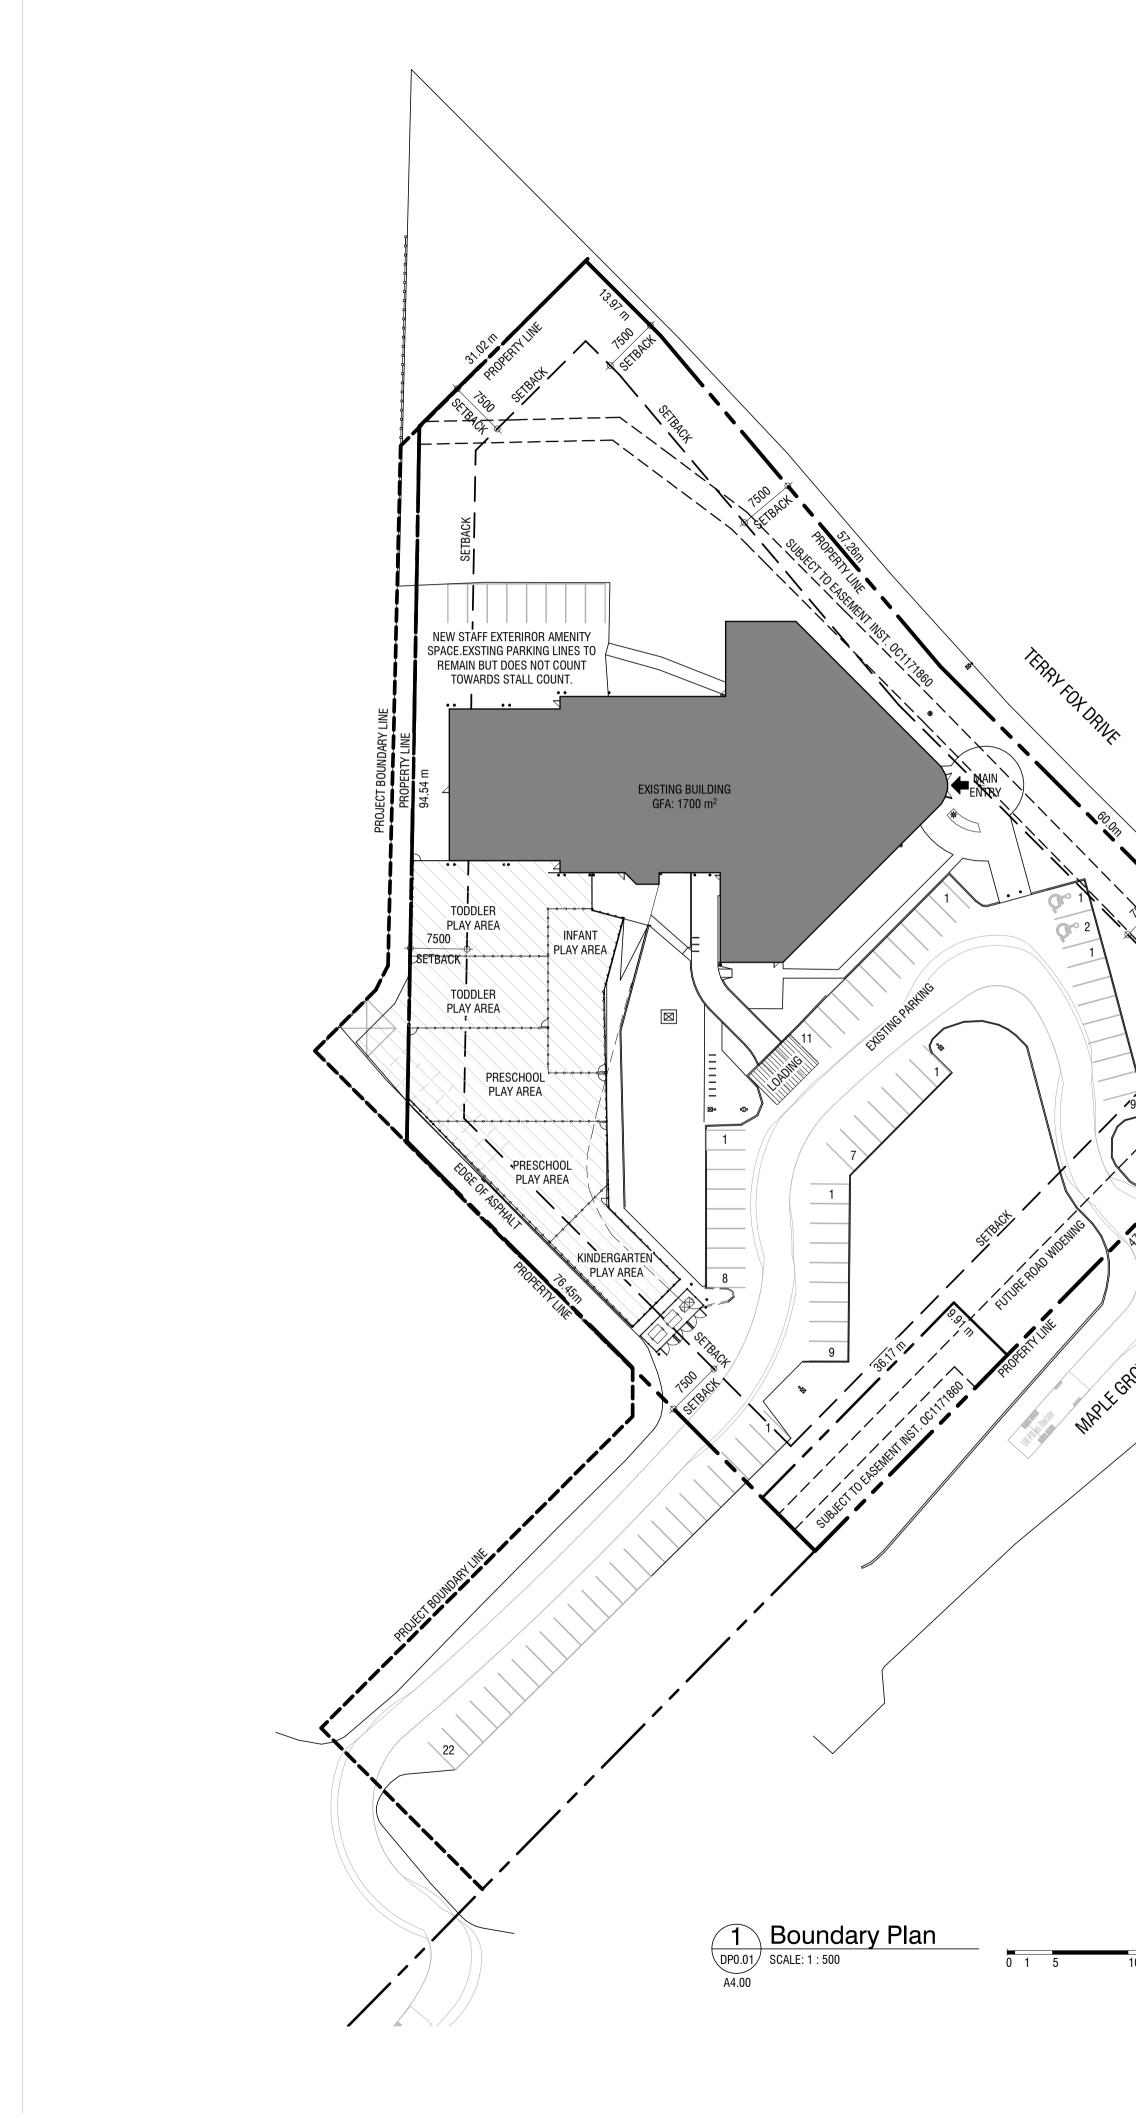

#### **Project Description**

- SITE UPGRADES AND INTERIOR RENOVATION TO THE PROPERTY LOCATED AT 90 MAPLE GROVE ROAD IN KANATA, ONTARIO. THE SCOPE OF WORK INCLUDES BUT IS NOT LIMITED TO: - THE REMOVAL AND INFILL OF EXISTING DOORS
- THE ADDITION OF NEW WINDOWS - INTERIOR RENOVATIONS
- SITE LANDSCAPING AND GRADING TO INCLUDE A NEW LOADING AISLE AND DAYCARE PLAY AREA
- STAFF AMENITY AREA RELOCATED BIKE RACKS

LIGHT INDUSTRIAL (SUBZONE IL5)

2,000 m<sup>2</sup> / 0.49 Ac

11,284 m<sup>2</sup> / 2.79 Ac

1,700 m<sup>2</sup> / 18,300 ft<sup>2</sup>

65.0%

15.1%

#### **Municipal Address**

90 MAPLE GROVE ROAD KANATA, ONTARIO

#### Site Summary

- ZONING:
- MINIMUM LOT AREA: LOT AREA:

LOT WIDTH:

MINIMUM LOT WIDTH:

No Minimum 94.3 m

- MAXIMUM LOT COVERAGE: BUILDING FOOTPRINT:
- PROPOSED LOT COVERAGE:

NOTE: OUTDOOR PLAY AREAS ARE NOT INCLUDED AREA COUNT.

#### Setbacks & Landscaping

NO SETBACKS PERTAIN TO THIS APPLICATION. MINIMUM SETBACK AREAS

#### FRONT AND CORNER: 12.0 m REAR:

• 15 m FROM A RESIDENTIAL OR INSTITUTIONAL ZONE • 3.5 m FROM HYDRO OR RAILWAY R.O.W. 7.5 m FROM ANY OTHER ZONE SIDE:

• 15 m FROM A RESIDENTIAL OR INSTITUTIONAL ZONE • 7.5 m FROM ANY OTHER ZONE

NOTE: 3.0m UTILITY RIGHT OF WAY LOCATED IN PARCEL

MINIMUM LANDSCAPING WIDTHS

- HIGH OPAQUE SCREEN IS PROVIDED)
- 3.0 m ABUTTING A STREET NO MINIMUM IN ALL OTHER CASES
- NOTE:

| TABLE 101- MINIMUM PARKI<br>SCHEDULE: | NG SPACE RAT |
|---------------------------------------|--------------|
| DAY CARE FACILITY:                    | 2 STALLS     |
|                                       |              |