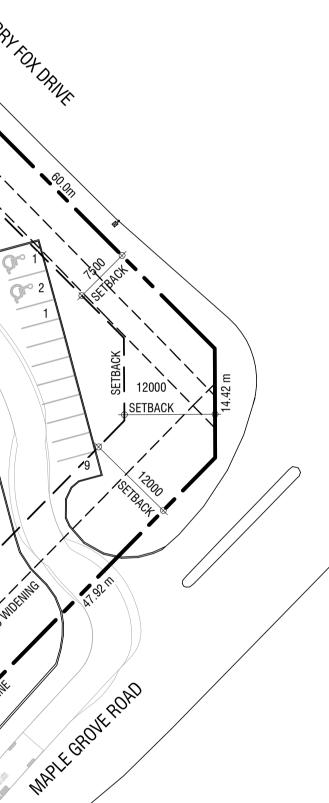

#### Setbacks & Landscaping

NO SETBACKS PERTAIN TO THIS APPLICATION. MINIMUM SETBACK AREAS

#### FRONT AND CORNER: 12.0 m REAR:

• 15 m FROM A RESIDENTIAL OR INSTITUTIONAL ZONE • 3.5 m FROM HYDRO OR RAILWAY R.O.W. 7.5 m FROM ANY OTHER ZONE SIDE:

• 15 m FROM A RESIDENTIAL OR INSTITUTIONAL ZONE • 7.5 m FROM ANY OTHER ZONE