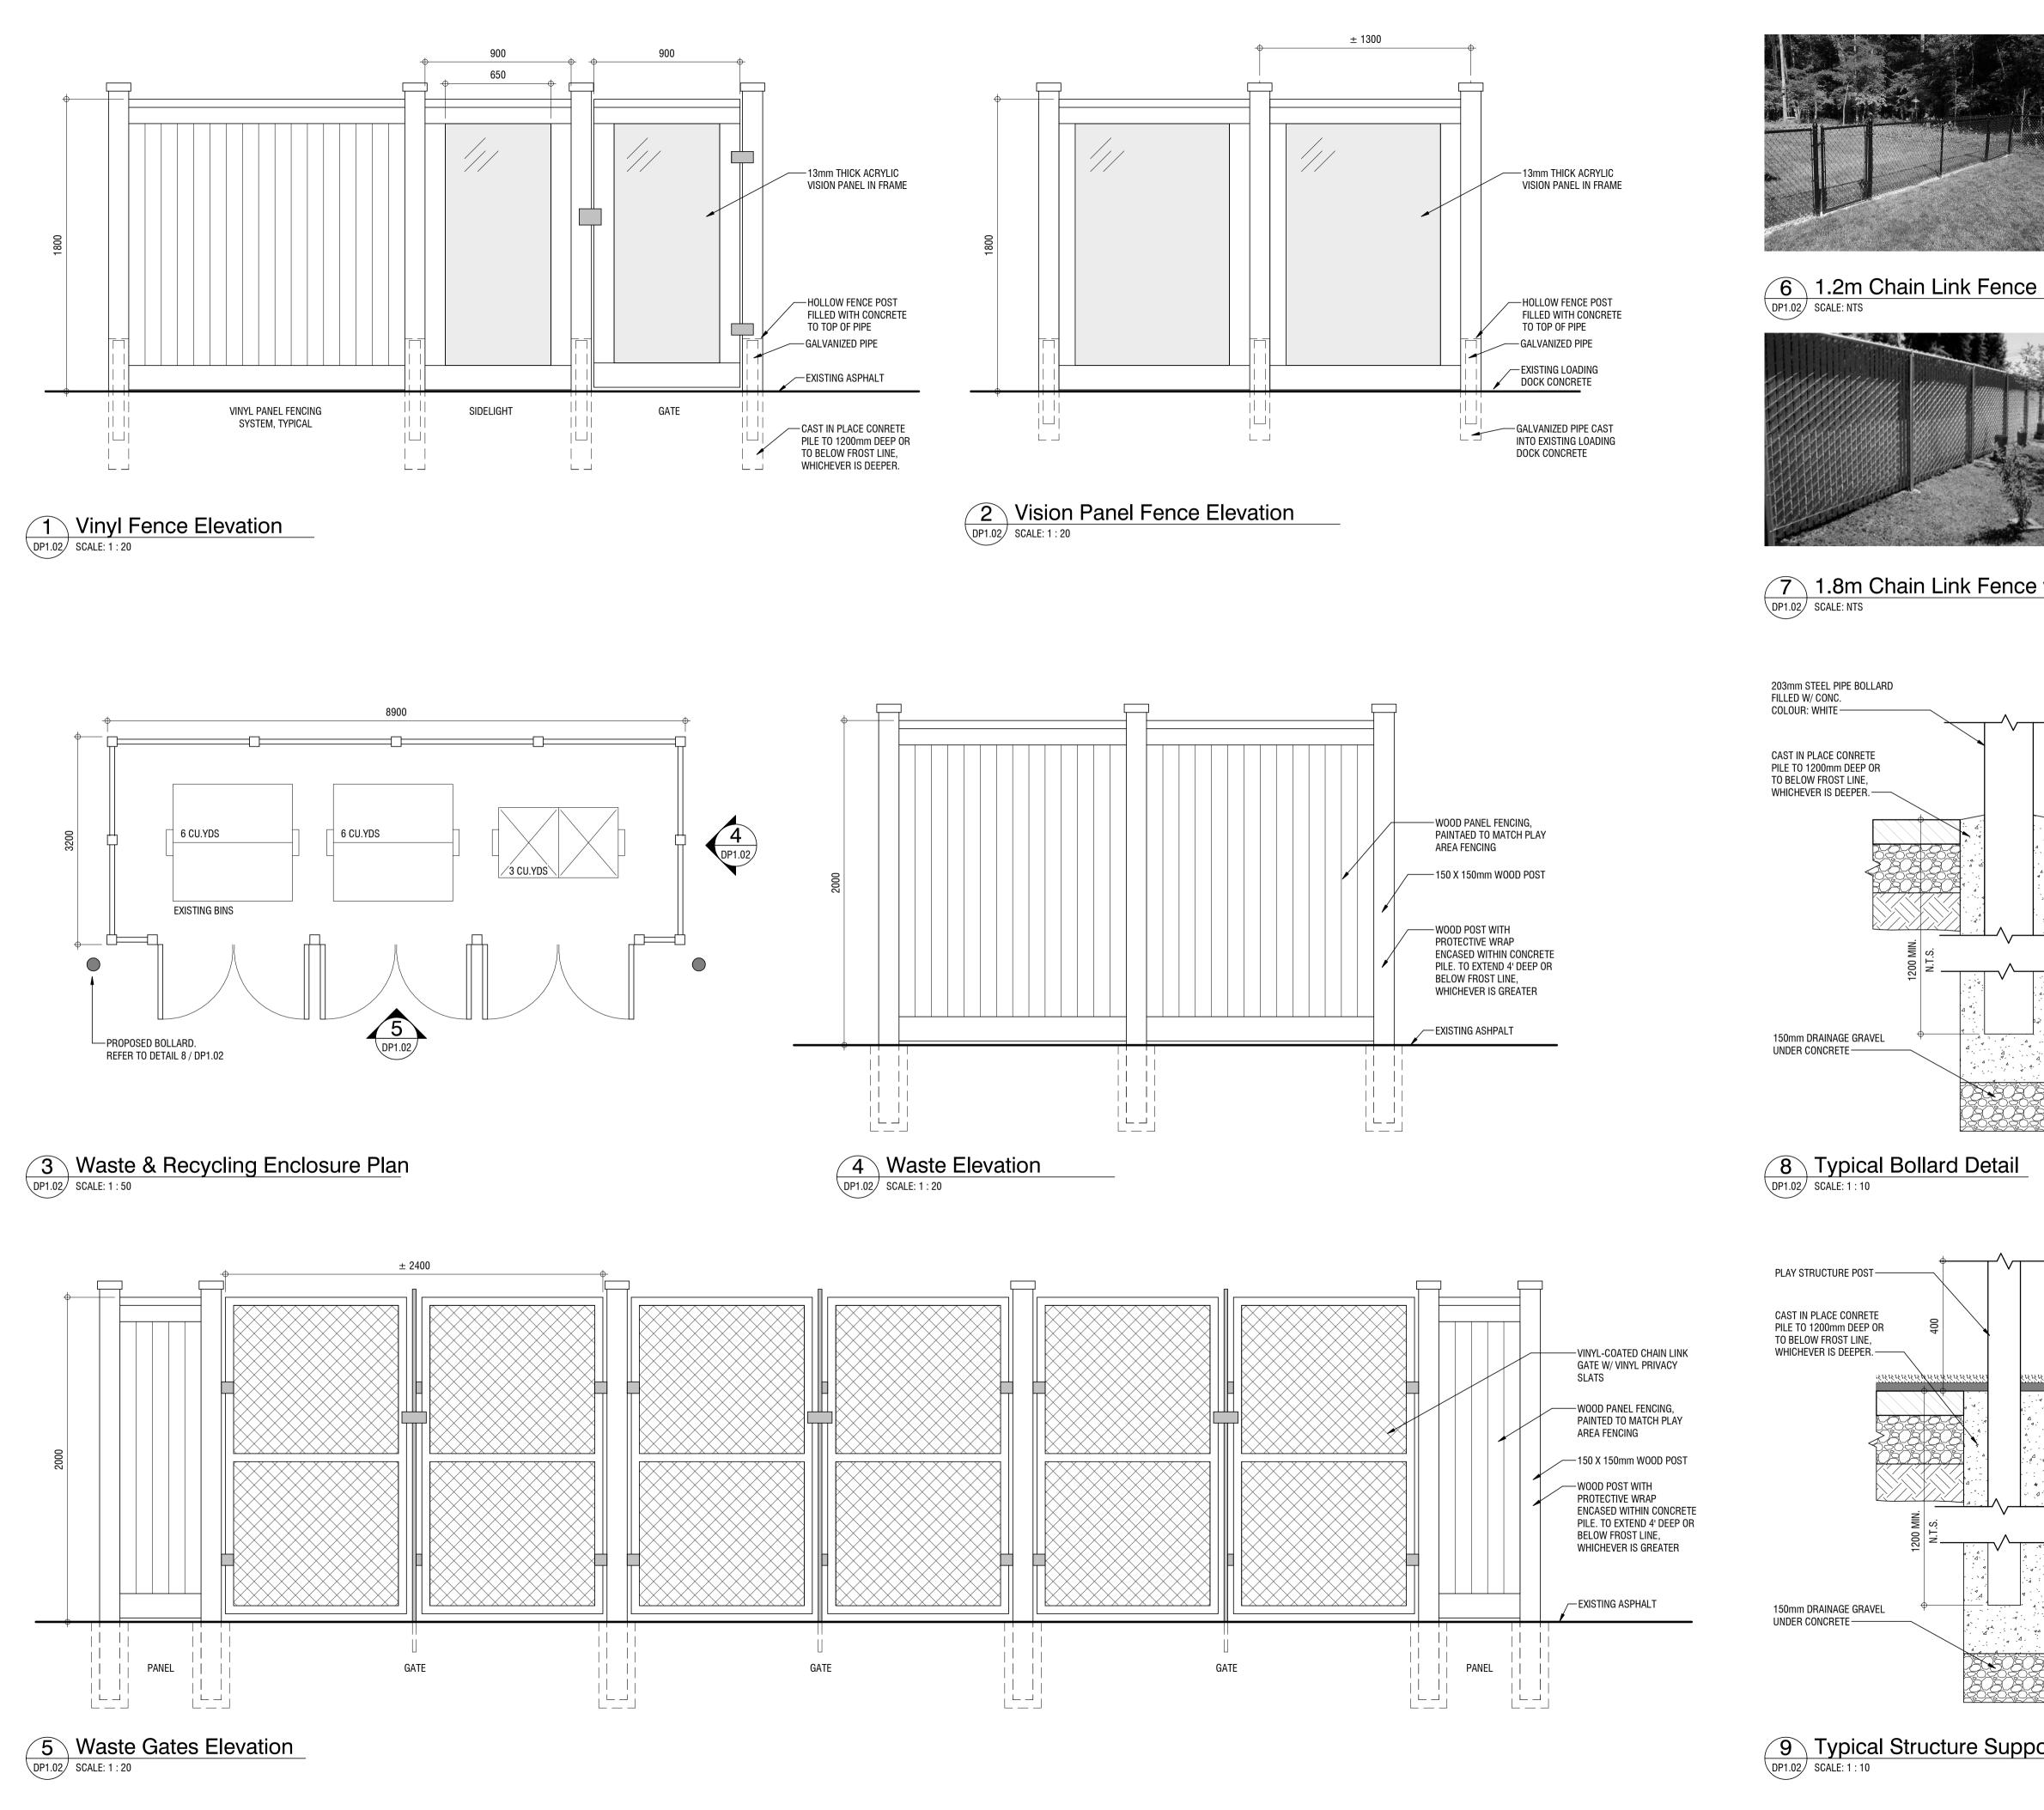

|                                    | n - General Notes                                                                                     | -                                |                                                                                                                                                 |  |
|------------------------------------|-------------------------------------------------------------------------------------------------------|----------------------------------|-------------------------------------------------------------------------------------------------------------------------------------------------|--|
|                                    | G TREES TO REMAIN UNLESS OTHERWISE INDICATED                                                          |                                  |                                                                                                                                                 |  |
|                                    | n - Code Legend                                                                                       | -  .                             |                                                                                                                                                 |  |
|                                    | S SIDEWALK TO REMAIN                                                                                  | -                                | architecture                                                                                                                                    |  |
|                                    | G SIAMESE CONNECTION, TO BE RELOCATED                                                                 | (                                | Suite 900, 110 - 12th Avenue SW<br>Calgary, AB, Canada T2R 0G7                                                                                  |  |
| 2B PROPOS                          | ED SIAMESE CONNECTION                                                                                 |                                  | T 403.670.7000<br>www.s2architecture.com                                                                                                        |  |
| 3 EXISTIN                          | G ROAD TO REMAIN                                                                                      |                                  |                                                                                                                                                 |  |
| 4 EXISTIN                          | G LANDSCAPING TO REMAIN                                                                               |                                  |                                                                                                                                                 |  |
|                                    | G DOOR TO BE PERMANENTLY CLOSED                                                                       |                                  |                                                                                                                                                 |  |
|                                    | G DOOR TO BE PERMANENTLY CLOSED AND FILLED                                                            | PLAN                             | CARE<br>INTARIO<br>HTPATH<br>219058                                                                                                             |  |
|                                    | G PARKING LOT TO REMAIN<br>ED EXTERIOR STAFF AMENITY AREA. EXISTING PAVING TO                         |                                  | TAF<br>TAF<br>PA                                                                                                                                |  |
|                                    |                                                                                                       | SITE                             | S S S                                                                                                                                           |  |
| ASPHAL                             | T AND TO BE FLUSH WITH ADJACENT SURFACE<br>G BOLLARD TO REMAIN                                        | S                                | ATA, ONTARIC<br>BRIGHTPATH<br>21905                                                                                                             |  |
|                                    | ED BOLLARD - REFER TO DETAIL 8/DP1.02                                                                 |                                  | DA<br>E                                                                                                                                         |  |
| 9 EXISTIN                          | G CONCRETE LOADING DOCK AND RAMP TO REMAIN                                                            |                                  | <b>H</b>                                                                                                                                        |  |
|                                    | G LOADING DOCK METAL LIFT TO BE REMOVED - FILL AND MAKE                                               |                                  |                                                                                                                                                 |  |
| GOOD                               | G FLAG TO REMAIN                                                                                      |                                  | AD AD                                                                                                                                           |  |
|                                    | G CHAINLINK FENCE                                                                                     |                                  |                                                                                                                                                 |  |
|                                    | ED 1220mm HIGH VINYL-COATED CHAINLINK FENCE c/w GATES.                                                |                                  | IGHTF<br>ROVE R                                                                                                                                 |  |
| 14 PROPOS                          | 0 DETAIL 7/DP1.02<br>ED 1830mm HIGH VINYL-COATED CHAINLINK FENCE c/w GATES.                           |                                  | D<br>C<br>C                                                                                                                                     |  |
|                                    | 0 DETAIL 6/DP1.02<br>ED 1830mm HIGH STC 30 VINYL FENCE c/w VISION PANELS.                             |                                  | <b>BBR</b><br>LE GF                                                                                                                             |  |
| REFER T                            | ED 1830mm HIGH STC 30 VISION PANELS INSET IN VINYL FENCE                                              |                                  | B<br>B                                                                                                                                          |  |
| FRAME.                             | REFER TO DETAIL 2/DP1.02                                                                              |                                  | A<br>MAI                                                                                                                                        |  |
|                                    | ED ARTIFICIAL TURF PLAY AREA                                                                          |                                  |                                                                                                                                                 |  |
|                                    | G PARKING LINES TO REMAIN. STALLS DO NOT COUNT TOWARDS<br>G COUNT                                     |                                  |                                                                                                                                                 |  |
| 19 EXISTING                        | G PICNIC TABLES TO REMAIN                                                                             |                                  | <b>ANATA</b><br>90 MA                                                                                                                           |  |
| 20 PROPOS                          | ED PICNIC TABLES. SUPPLIED AND INSTALLED BY OTHER.                                                    |                                  | $\mathbf{X}$                                                                                                                                    |  |
| 21 EXISTIN                         | G ASPHALT SURFACE - WITHIN PLAY AREA, TYPICAL                                                         |                                  |                                                                                                                                                 |  |
|                                    | IMATE LIMIT OF DISTRURBANCE INTO EXISTING LANDSCAPE<br>REPAIR AS NOTED                                |                                  |                                                                                                                                                 |  |
|                                    | ED LOCATION FOR LOADING STALL & AISLE. (SEE G1)                                                       |                                  |                                                                                                                                                 |  |
| 24 EXISTIN                         | G PAINTED LINES                                                                                       |                                  |                                                                                                                                                 |  |
| 25 EXISTIN                         | G WASTE BINS TO BE RELOCATED TO PROPOSED ENCLOSURE                                                    |                                  |                                                                                                                                                 |  |
|                                    | ED RELOCATION OF WASTE & RECYCLING ENCLOSURE. REFER<br>ILS 3-5/DP1.02.                                |                                  |                                                                                                                                                 |  |
| 27 PROPOS<br>G1)                   | ED DEPRESSED CURB IN EXISTING CONCRETE SIDEWALK. (SEE                                                 |                                  |                                                                                                                                                 |  |
| 28A EXISTIN                        | G BICYCLE PARKING STALLS TO BE REMOVED                                                                |                                  |                                                                                                                                                 |  |
| 28A PROPOS                         | ED BICYCLE PARKING STALLS (7 STALLS)                                                                  |                                  |                                                                                                                                                 |  |
| 29 EXISTIN                         | G OVERHEAD DOORS TO BE FILLED WITH LIKE MATERIAL.                                                     |                                  |                                                                                                                                                 |  |
|                                    | G OVERHEAD DOOR TO BE REPLACED WITH A NEW OVERHEAD<br>ITH VISION GLAZING PANEL                        |                                  |                                                                                                                                                 |  |
| 31 8' x 4' Ol                      | JTDOOR STORAGE SHEDS - OWNER SUPPLIED                                                                 |                                  |                                                                                                                                                 |  |
| Site Plar                          | n - Symbol Legend                                                                                     | -                                |                                                                                                                                                 |  |
|                                    | INDICATES EXTENT AND LOCATION OF PROPOSED BUILDING                                                    |                                  |                                                                                                                                                 |  |
|                                    |                                                                                                       |                                  |                                                                                                                                                 |  |
|                                    | INDICATES EXTENT AND LOCATION OF GRADED LANDSCAPE<br>FOR ASPHALT                                      |                                  |                                                                                                                                                 |  |
|                                    | INDICATES EXTENT AND LOCATION OF ARTIFICIAL TURF                                                      |                                  | NOT FOR                                                                                                                                         |  |
|                                    |                                                                                                       | CC                               | ONSTRUCTION                                                                                                                                     |  |
|                                    | INDICATES EXTENT AND LOCATION OF EXISTING ASPHALT IN PLAY AREA                                        |                                  |                                                                                                                                                 |  |
|                                    | INDICATES EXTENT AND LOCATION OF EXISTING LANDSCAPE                                                   | This drawing drawings.           | supercedes previous issues. Do not scale these                                                                                                  |  |
|                                    |                                                                                                       | discrepancies                    | ensions, elevations and datums, and report any<br>s to the Architect prior to construction. Dimensions                                          |  |
| <b></b>                            | INDICATES PROPERTY LINE (SCALED DOWN FOR CLARITY)<br>INDICATES SETBACK LINE (SCALED DOWN FOR CLARITY) | are taken to f<br>face of stud f | face of exterior sheathing, face of concrete block,<br>for interior partitions, and centreline of demising<br>s noted otherwise on the drawing. |  |
| o <u>    o    o    o    o   </u> o | INDICATES LINE OF EXISTING FENCE                                                                      | All drawings                     | All drawings remain the property of the Architect. These drawings are Copyright 2019, S2 Architecture. These drawings                           |  |
|                                    | INDICATES LINE OF 1800mm CHAINLINK FENCE                                                              |                                  | eproduced without the permission of the Architect.                                                                                              |  |
| <u> </u>                           | INDICATES LINE OF 1220mm CHAINLINK FENCE<br>INDICATES LINE OF STC 30 VINYL FENCE                      | REVISION                         | DATE                                                                                                                                            |  |
| <u>6 6 6 6 6</u>                   | INDICATES LINE OF STC 30 VINYL FENCE W/ VISION PANEL                                                  | 5 SPC                            | RESPONSE 03.06.2020                                                                                                                             |  |
| ा                                  | INDICATES LOCATION OF EXISTING CATCH BASIN                                                            |                                  |                                                                                                                                                 |  |
| ۲                                  | INDICATES LOCATION OF EXISTING MANHOLE                                                                |                                  |                                                                                                                                                 |  |
| $\odot$                            | INDICATES LOCATION OF EXISTING FIRE HYDRANT                                                           | SCALE                            | As indicated                                                                                                                                    |  |
|                                    | INDICATES LOCATION OF BUILDING SIAMESE CONNECTION<br>INDICATES LOCATION OF EXISTING TRANSFORMER /     | DATE                             | 3/6/2020 2:33:30 PM                                                                                                                             |  |
| ×<br>×                             | PEDESTAL<br>INDICATES LOCATION OF EXISTING LIGHT STANDARD                                             | CHECKED                          |                                                                                                                                                 |  |
|                                    | INDICATES EXISTING BOLLARD TO BE REMOVED                                                              | DRAWING                          | NO.                                                                                                                                             |  |
| ٩                                  |                                                                                                       |                                  |                                                                                                                                                 |  |
| •<br>•<br>•                        | INDICATES PROPOSED BOLLARD<br>INDICATES EXISTING BOLLARD TO REMAIN                                    |                                  | DP1.01                                                                                                                                          |  |

VINYL COATED CHAIN LINK FENCE TO BE INSTALLED AS PER MANUFACTURERS SPECIFICATIONS.

VINYL COATED CHAINLINK FENCE WITH PRIVACY SLATS TO BE INSTALLED AS PER MANUFACTURERS SPECIFICATIONS.