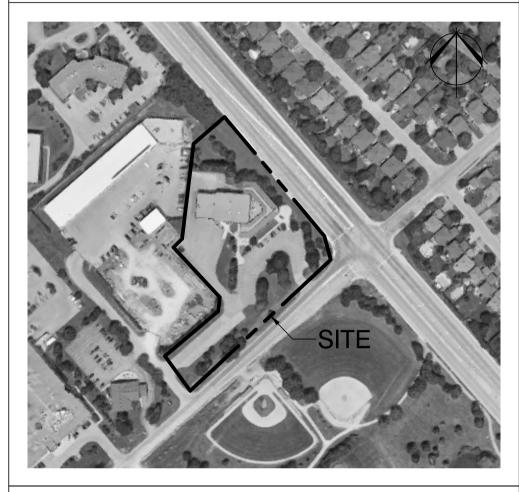

### Key Plan

#### **Municipal Address**

90 MAPLE GROVE ROAD KANATA, ONTARIO

### Legal Address

MARCH CON 2 PT LOT 1 RP; 4R24734 PARTS 16 TO 20