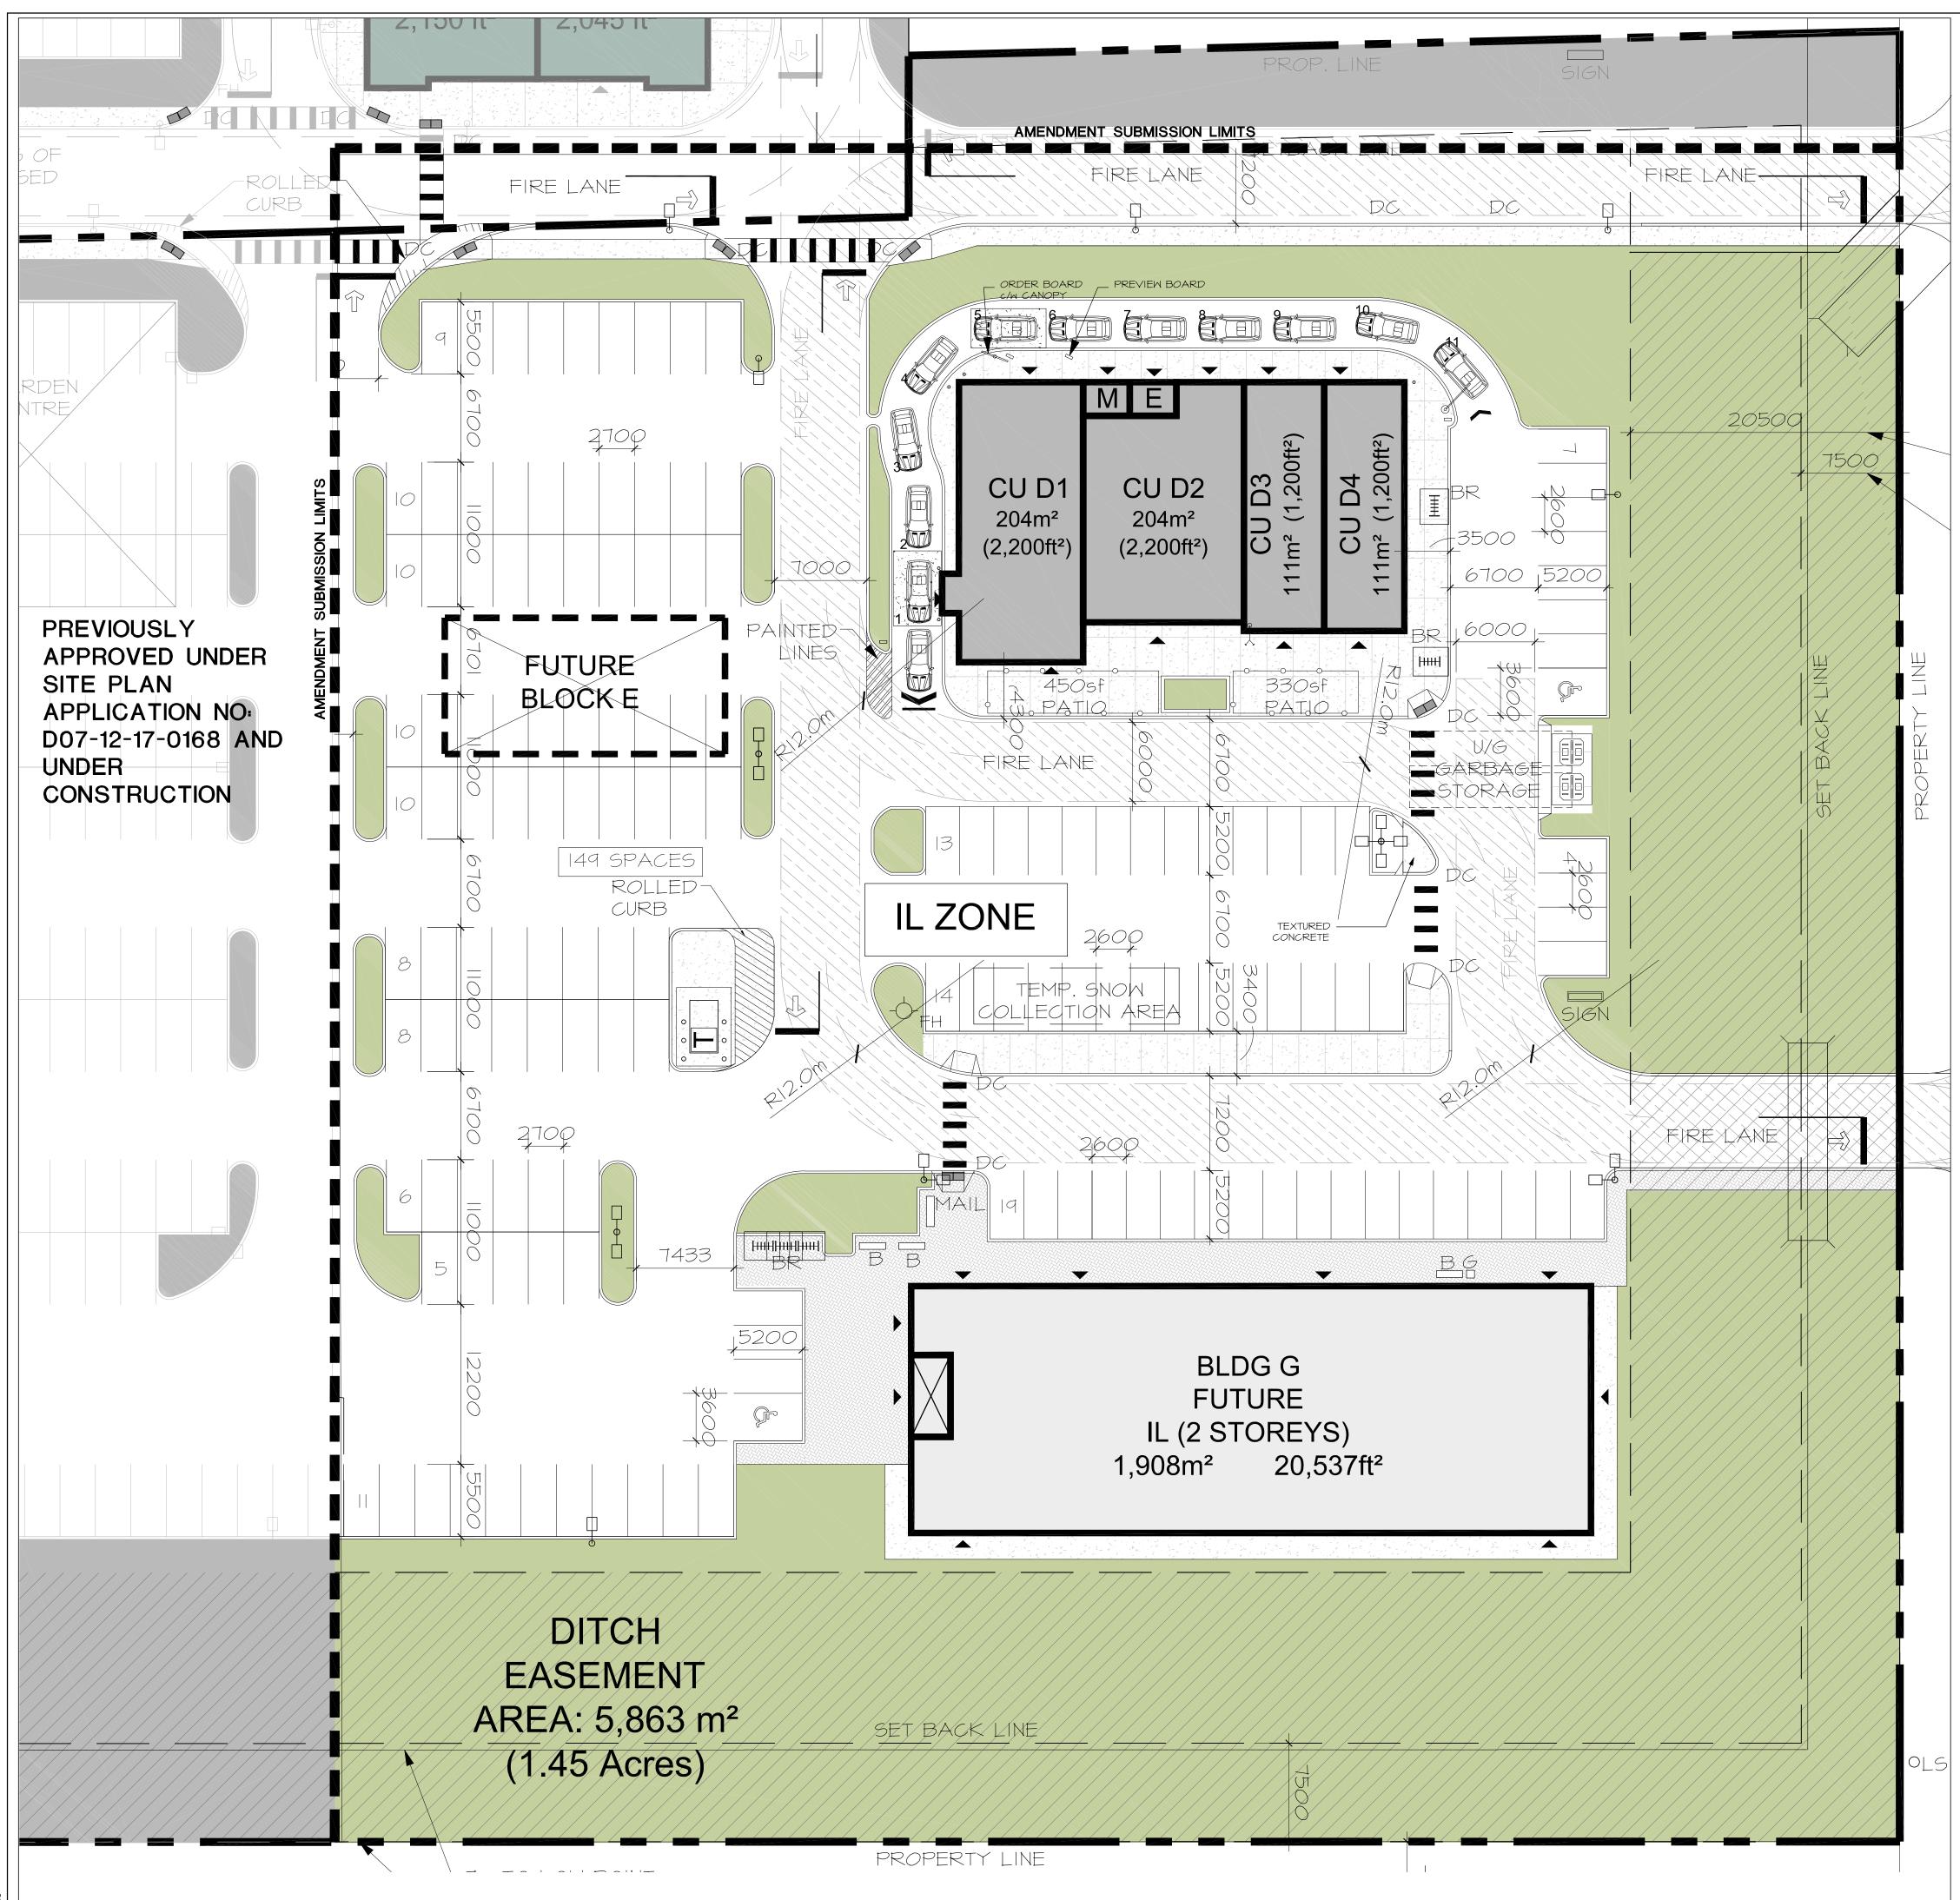

| UNIT DI W/ DT<br>UNIT D2<br>UNIT D3<br>UNIT D4           | 204 sq.m<br>204 sq.m<br>111 sq.m<br>111 sq.m | @3.6/100             | 8<br>8<br>4<br>4      |
|----------------------------------------------------------|----------------------------------------------|----------------------|-----------------------|
| BUILDING G (LI)<br><u>BUILDING G (L2)</u><br>TOTAL       |                                              | @3.6/100<br>@3.6/100 | 34<br><u>34</u><br>92 |
| PARKING STALLS (<br>REQUIRED<br><u>PROVIDED</u><br>EXTRA | 92 SPACES                                    |                      |                       |
| BARRIER-FREE PA<br>REQUIRED<br>PROVIDED                  | 2 SPACES                                     | 3.66m)               |                       |
| <u>BICYCLE PARKING</u><br>IL ZONE AREA<br>PROVIDED       |                                              | @I/25 <i>0</i>       | 10<br>25              |

|                                                             | REQUIRED                                                                        | PROVIDED                      |
|-------------------------------------------------------------|---------------------------------------------------------------------------------|-------------------------------|
|                                                             | IL                                                                              | IL                            |
| PERMITTED USE (AMONG<br>OTHERS)                             | DRIVE-THROUGH<br>FACILITY,<br>AUTOMOBILE SHOP,<br>RESTAURANT, DAY<br>CARE, ECT. | ALL PERMITTED USES            |
| MIN. LOT AREA                                               | 2,000 SQ.M.                                                                     | 44,355 SQ.M.                  |
| MIN. LOT WIDTH                                              | NO MIN.                                                                         | MULTIPLE WIDTHS EXCEEDING 18m |
| MAX LOT COVERAGE                                            | 65%                                                                             |                               |
| MIN. FRONT & CORNER<br>YARD SETBACK                         | 7.5m                                                                            | 7.5m                          |
| MIN. REAR YARD SETBACK                                      | 7.5m                                                                            | 7.5m                          |
| MIN. INTERIOR SETBACK                                       | 7.5m                                                                            | 7.5m                          |
| MAX. BUILDING HEIGHT                                        | IBm                                                                             | 6.3m                          |
| MAX F.S.I.                                                  | 2                                                                               | 1,635/21795 = 0.075           |
| MIN. WIDTH LANDSCAPE<br>AREAS                               | 3m WHEN ABUTTING<br>STREET; OTHERWISE<br>NO MIN.                                | >20m WHEN ABUTTING STREET     |
| ACCESS DRIVE & PARKING<br>AISLE (MIN. WIDTH)                | 6.7m                                                                            | 6.7m                          |
| PARKING SPACE - MIN.<br>WIDTH X MIN. LENGTH                 | 5.2m × 2.6m                                                                     | 5.2m × 2.6m                   |
| MIN. BARRIER FREE<br>PARKING                                | 2 SPACES                                                                        | 2 BARRIER FREE PARKING SPOTS  |
| BICYCLE PARKING                                             | 1/250 SQ.M. = 44                                                                | 64 BIKE PARKING SPOTS         |
| MAX LOT COVERAGE                                            | 65%                                                                             | 12%                           |
| EXCEPTION 2120<br>MAX SIZE OF USES IN<br>SECTION 203 (2)(C) | 400 SQ.M.                                                                       | 204 SQ. M.                    |
| EXCEPTION 2120<br>MAX CUMULATIVE GFA                        | 1400 SQ.M.                                                                      | 714 <i>00</i> 5Q. M.          |

| SCALE | Oft<br>F ⊢⊢- | 5 | 50 | 100 |    | 150 | 200ft |
|-------|--------------|---|----|-----|----|-----|-------|
| JEAL  | 0m           | 5 | 10 | 15  | 20 | 25  | 30m   |

|                                                                     |                                                                                                        | LIGHT STAND,<br>STREET TREE<br>HYDRO POLE,<br>BARRIER-FRE<br>BIKE RACK<br>GARBAGE RE<br>BENCH<br>FIRE LANE<br>BUILDING ENTH<br>UNIT PAVERS<br>UNIT PAVERS<br>PAINTED LINE<br>DEPRESSED C<br>WATERCOURSE<br>PROPOSED BI<br>AM LANDS                                                                                                                                                                                                                                                                                                                                                                                                                                                                                                                                                                                                                                                                                                                                                                                                                                                                                                                                                                                                                                                                                                                                                                                                                                                                                                                                                                                                                                                                                                                                                                                                                                                                                                                                                                                                                                                                                            | /GUY WIRE<br>E PARKING<br>CEPTACLE<br>RANCE/EXIT<br>- TYPE I<br>- TYPE 2<br>CROSSWALK<br>CURB (c/w TWSI)<br>E REALIGNMENT<br>-DG FOOTPRINT -<br>-DG FOOTPRINT -<br>NITY GROUP |          |
|---------------------------------------------------------------------|--------------------------------------------------------------------------------------------------------|-------------------------------------------------------------------------------------------------------------------------------------------------------------------------------------------------------------------------------------------------------------------------------------------------------------------------------------------------------------------------------------------------------------------------------------------------------------------------------------------------------------------------------------------------------------------------------------------------------------------------------------------------------------------------------------------------------------------------------------------------------------------------------------------------------------------------------------------------------------------------------------------------------------------------------------------------------------------------------------------------------------------------------------------------------------------------------------------------------------------------------------------------------------------------------------------------------------------------------------------------------------------------------------------------------------------------------------------------------------------------------------------------------------------------------------------------------------------------------------------------------------------------------------------------------------------------------------------------------------------------------------------------------------------------------------------------------------------------------------------------------------------------------------------------------------------------------------------------------------------------------------------------------------------------------------------------------------------------------------------------------------------------------------------------------------------------------------------------------------------------------|-------------------------------------------------------------------------------------------------------------------------------------------------------------------------------|----------|
|                                                                     | ITEXT PLAT                                                                                             | View of the second sec<br>second second sec |                                                                                                                                                                               | X X X X  |
| 1<br>no.<br>It is<br>con<br>sior<br>or<br>All<br>perf<br>Do<br>This | NOV. 03, 2<br>SEPT. 20,<br>date<br>tractor<br>is on si<br>omission<br>contract<br>tinent co<br>not sca | 2019 RESPONSE 1<br>2019 ISSUED FOR<br>revision<br>esponsibility of<br>to check and                                                                                                                                                                                                                                                                                                                                                                                                                                                                                                                                                                                                                                                                                                                                                                                                                                                                                                                                                                                                                                                                                                                                                                                                                                                                                                                                                                                                                                                                                                                                                                                                                                                                                                                                                                                                                                                                                                                                                                                                                                            | nply with all<br>laws.<br>e used for                                                                                                                                          |          |
| H<br>H<br>G<br>C                                                    |                                                                                                        | ASSO<br>AAAAAAAAAAAAAAAAAAAAAAAAAAAAAAAAAA                                                                                                                                                                                                                                                                                                                                                                                                                                                                                                                                                                                                                                                                                                                                                                                                                                                                                                                                                                                                                                                                                                                                                                                                                                                                                                                                                                                                                                                                                                                                                                                                                                                                                                                                                                                                                                                                                                                                                                                                                                                                                    |                                                                                                                                                                               |          |
| PRC<br>H                                                            | UNTI                                                                                                   | 005<br>narc.com<br>com<br>L□CATI□N:<br>NGTON P<br>5754 HAZELDE                                                                                                                                                                                                                                                                                                                                                                                                                                                                                                                                                                                                                                                                                                                                                                                                                                                                                                                                                                                                                                                                                                                                                                                                                                                                                                                                                                                                                                                                                                                                                                                                                                                                                                                                                                                                                                                                                                                                                                                                                                                                | ١E                                                                                                                                                                            | <u> </u> |
| DRA<br>sl                                                           | AWN BY                                                                                                 | 7: DATE:<br>08/29/2019                                                                                                                                                                                                                                                                                                                                                                                                                                                                                                                                                                                                                                                                                                                                                                                                                                                                                                                                                                                                                                                                                                                                                                                                                                                                                                                                                                                                                                                                                                                                                                                                                                                                                                                                                                                                                                                                                                                                                                                                                                                                                                        | SCALE:<br>1:250<br>PREJECT:<br>1734<br>DRAWING NO                                                                                                                             |          |