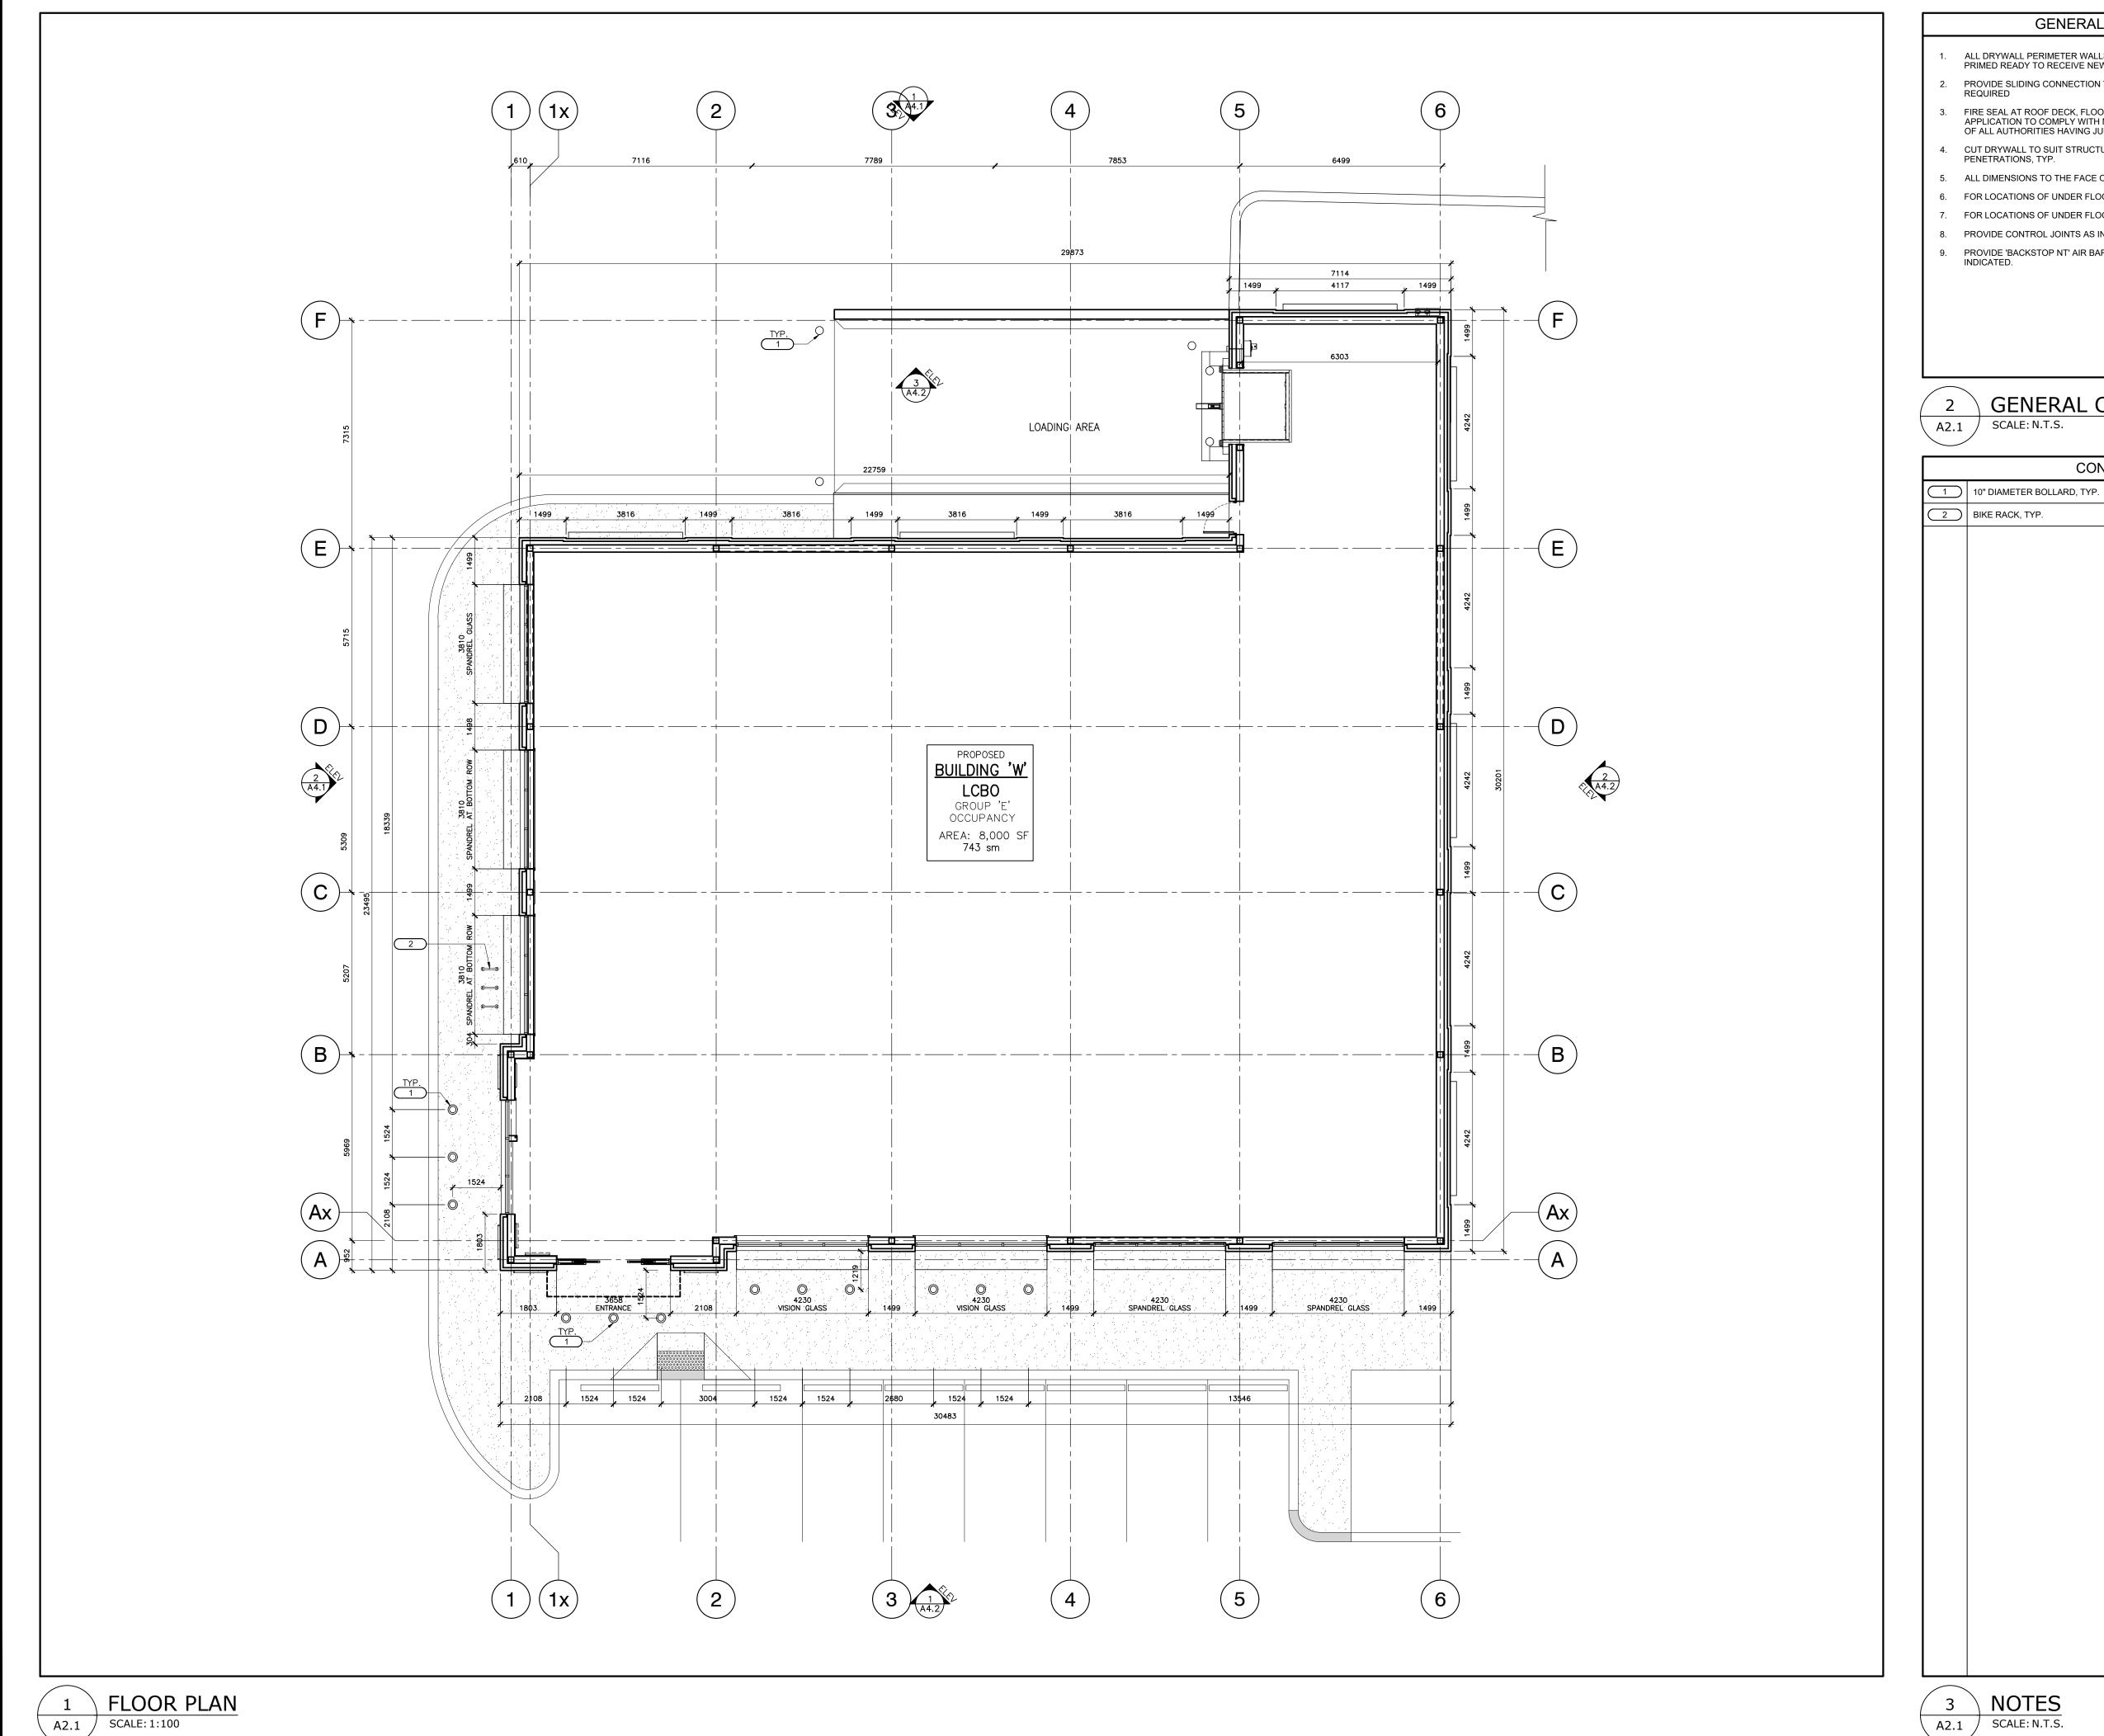

## GENERAL CONSTRUCTION NOTES

- ALL DRYWALL PERIMETER WALLS, DEMISING WALLS & PARTITIONS TO BE TAPED, SANDED, AND PRIMED READY TO RECEIVE NEW FINISHES FULL HEIGHT. TYP.
- PROVIDE SLIDING CONNECTION TO U/S OF BEAMS, DECK OR JOIST FOR ROOF DEFLECTION AS REQUIRED 2.
- FIRE SEAL AT ROOF DECK, FLOOR AND ALL WALL PENETRATIONS TO SUIT RATING OF WALL. 3. APPLICATION TO COMPLY WITH MANUFACTURER'S SPECIFICATIONS AND TO THE SATISFACTION OF ALL AUTHORITIES HAVING JURISDICTION FOR ALL RATED WALLS.
- 4. CUT DRYWALL TO SUIT STRUCTURE, CAULK AND SEAL ROOF DECK, FLOOR AND ALL WALL PENETRATIONS, TYP.
- 5. ALL DIMENSIONS TO THE FACE OF GWB UNLESS NOTED OTHERWISE
- 6. FOR LOCATIONS OF UNDER FLOOR CONDUITS REFER TO ELECTRICAL DRAWINGS. 7. FOR LOCATIONS OF UNDER FLOOR PLUMBING REFER TO MECHANICAL DRAWINGS.
- 8. PROVIDE CONTROL JOINTS AS INDICATED IN GENERAL NOTES (SEE SECTION 09250, TYP.)
- PROVIDE 'BACKSTOP NT' AIR BARRIER AT ALL AREAS WHERE PLYWOOD SHEATHING IS 9. INDICATED.

## GENERAL CONSTRUCTION NOTES SCALE: N.T.S.

CONSTRUCTION NOTES

2 BIKE RACK, TYP.

This drawing, as an instrument of service, is provided by and is the property of Paul marques Architect Inc. The contractor must verify and accept responsibility for all dimensions and conditions on site and must notify Paul Marques Architect Inc. of any variations from the supplied information. This drawing is not to be scaled. The architect is not responsible for the accuracy of survey, structural, mechanical, electrical, etc., information shown on this drawing. Refer to the appropriate consultant's drawings before proceeding with the work. Construction must conform to all applicable codes and requirements of authorities having jurisdiction. The contractor working from drawings not specifically marked 'For Construction' must assume full responsibility and bear costs for any corrections or damages resulting from his work.