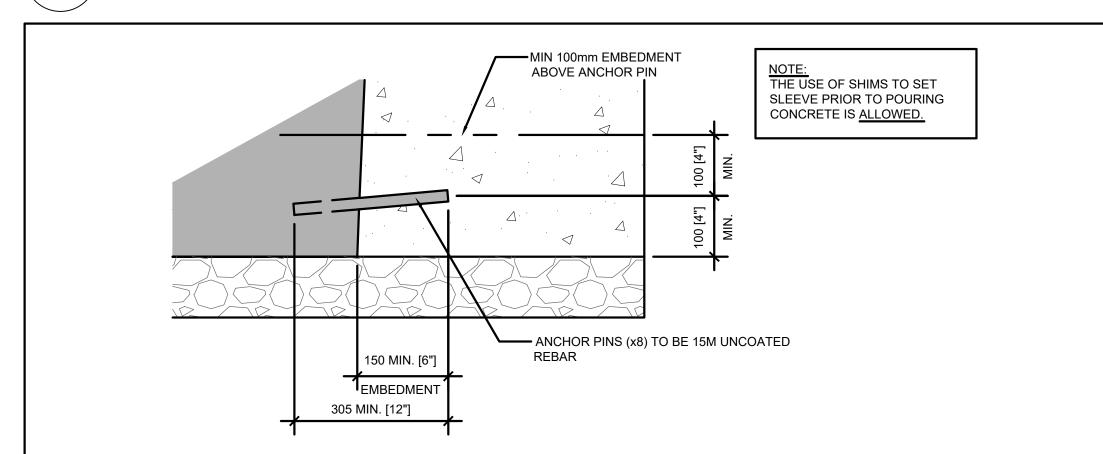

EARTH BIN ELEVATION

EARTH BIN CROSS SECTION

A1.1

SCALE: NTS

MIN 100mm SLAB OR 150mm
W/ REBAR AS REQ'D.
NOTE: ADD 'X' DIAMETER
REBAR GRID AS REQ'D FOR
TRUCK SUPPORT

3 SLEEVE DETAIL
SCALE: NTS

2 SLEEVE DETAIL
A1.1 SCALE: NTS