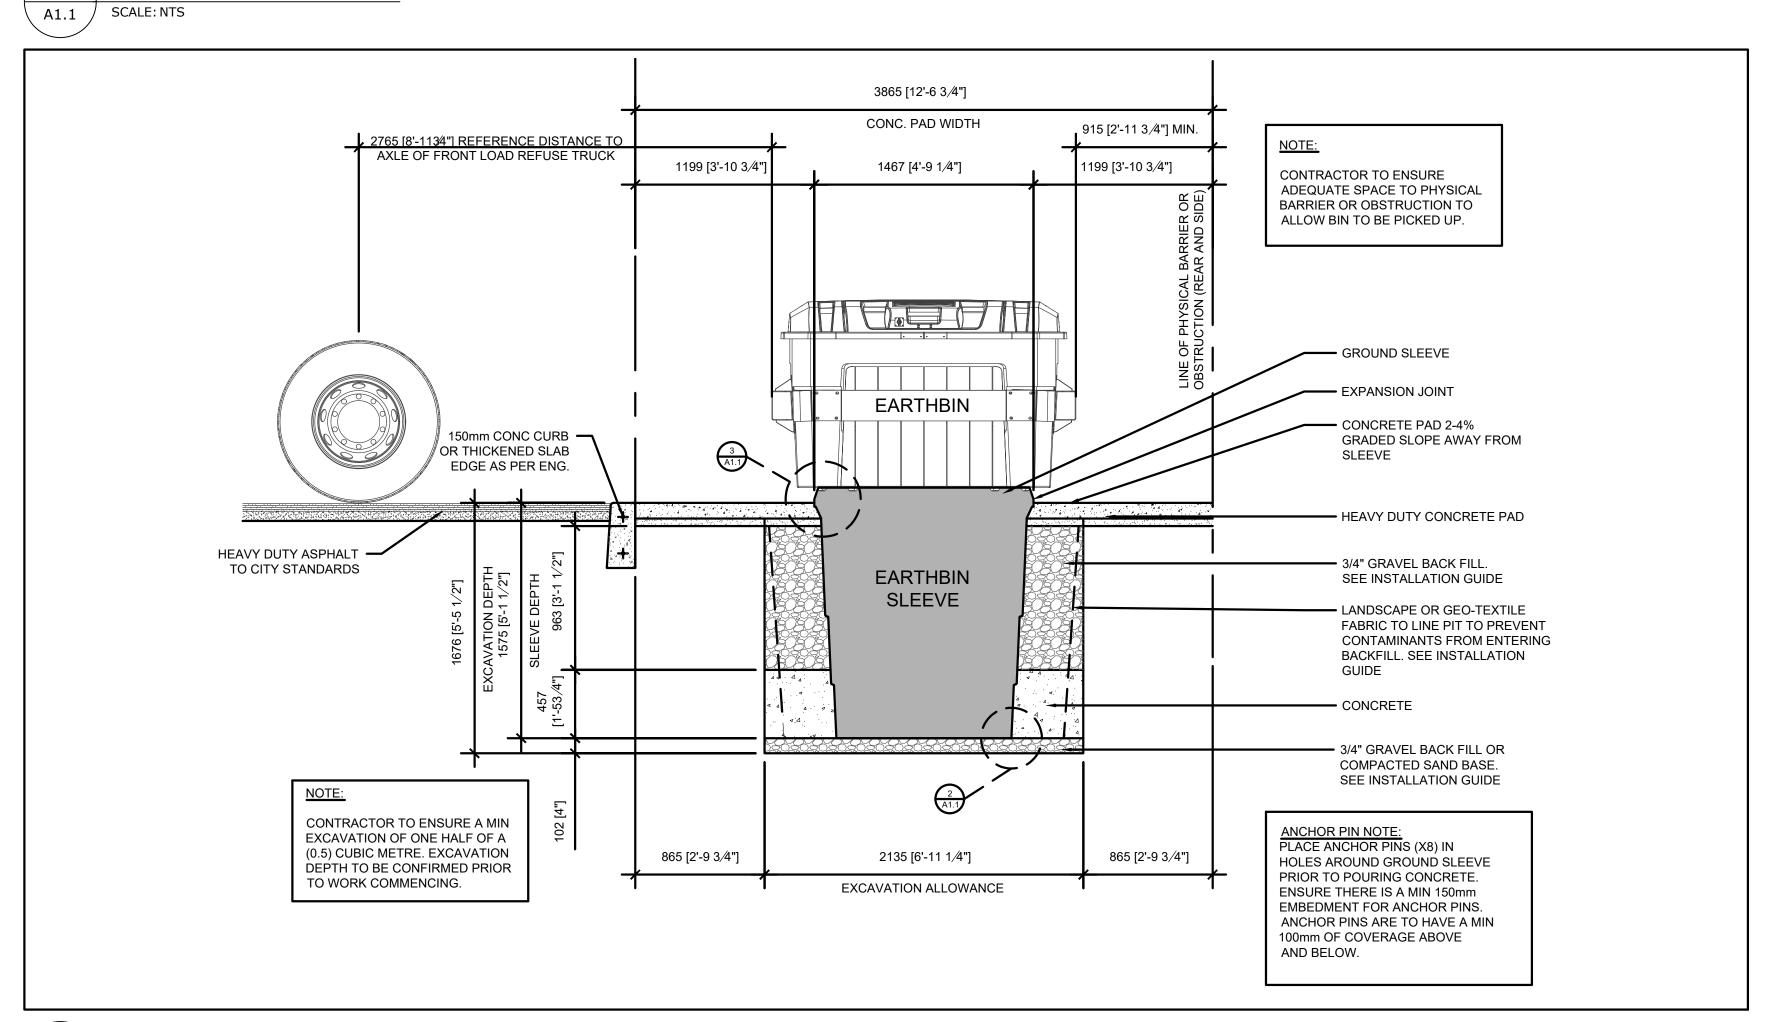

EARTH BIN ELEVATION

EARTH BIN CROSS SECTION

A1.1

SCALE: NTS

MIN 100mm SLAB OR 150mm
W/ REBAR AS REQ'D.
NOTE: ADD 'X' DIAMETER
REBAR GRID AS REQ'D FOR
TRUCK SUPPORT

3 SLEEVE DETAIL
SCALE: NTS

2 SLEEVE DETAIL
A1.1 SCALE: NTS