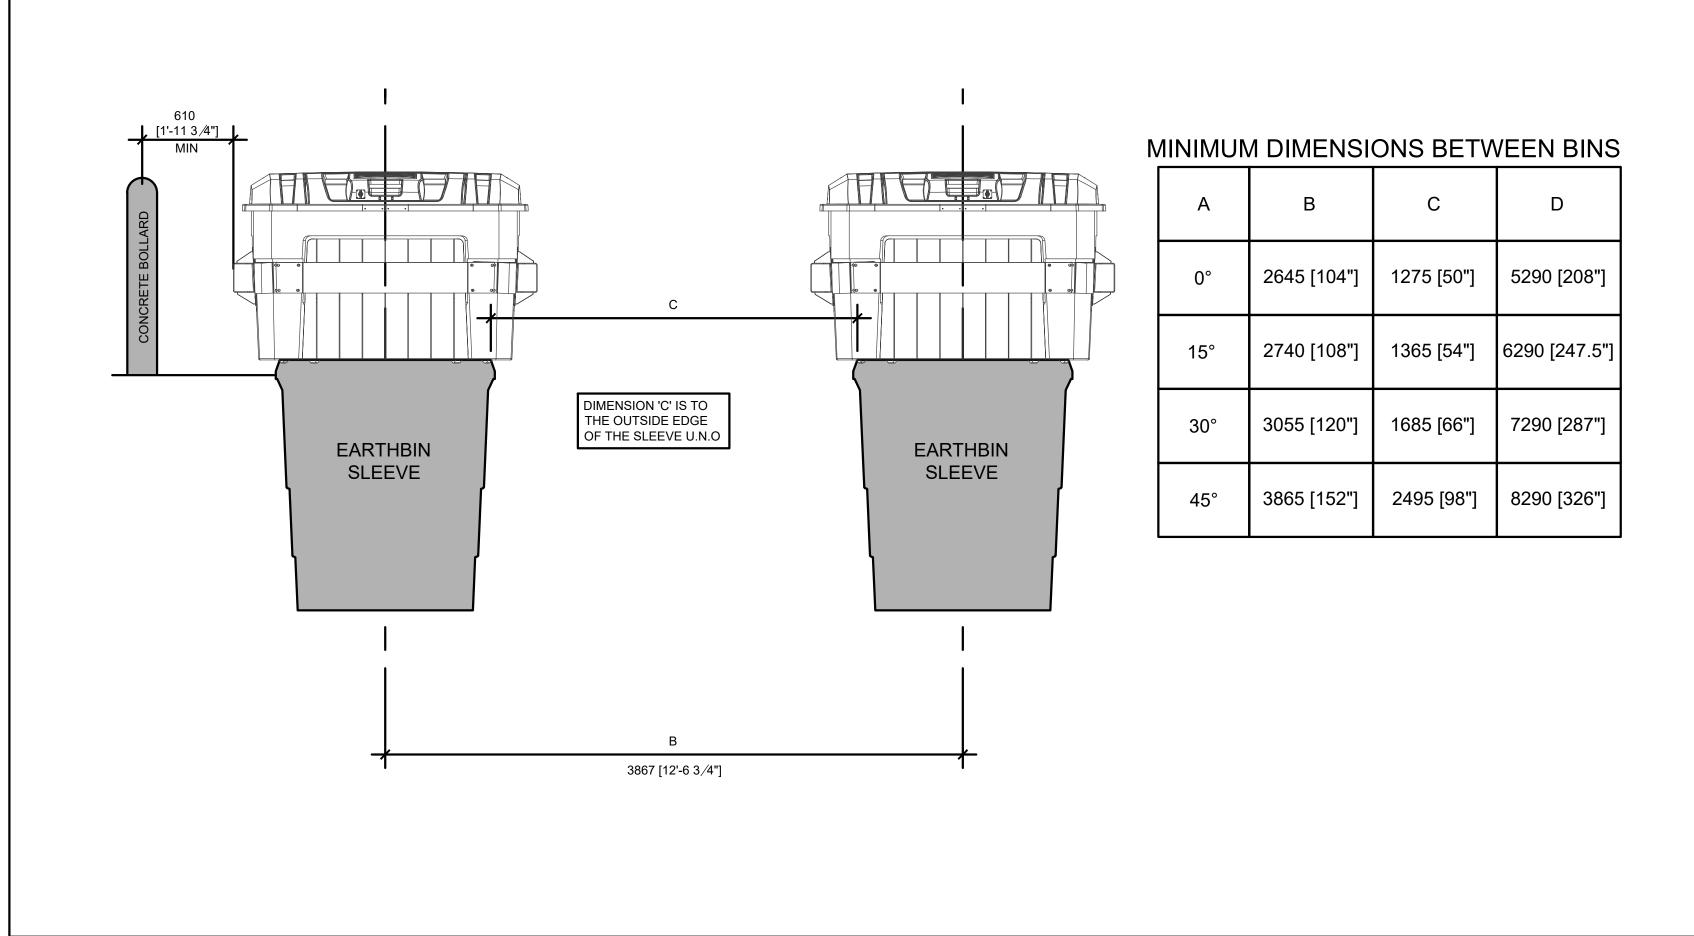

EARTH BIN ELEVATION

EARTH BIN CROSS SECTION

A1.1

SCALE: NTS

MIN 100mm SLAB OR 150mm
W/ REBAR AS REQ'D.
NOTE: ADD 'X' DIAMETER
REBAR GRID AS REQ'D FOR
TRUCK SUPPORT

3 SLEEVE DETAIL
SCALE: NTS



2 SLEEVE DETAIL
A1.1 SCALE: NTS





This drawing, as an instrument of service, is provided by and is the property of Paul marques Architect Inc. The contractor must verify and accept responsibility for all dimensions and conditions on site and must notify Paul Marques Architect Inc. of any variations from the supplied information. This drawing is not to be scaled. The architect is not responsible for the accuracy of survey, structural, mechanical, electrical, etc., information shown on this drawing. Refer to the appropriate consultant's drawings before proceeding with the work. Construction