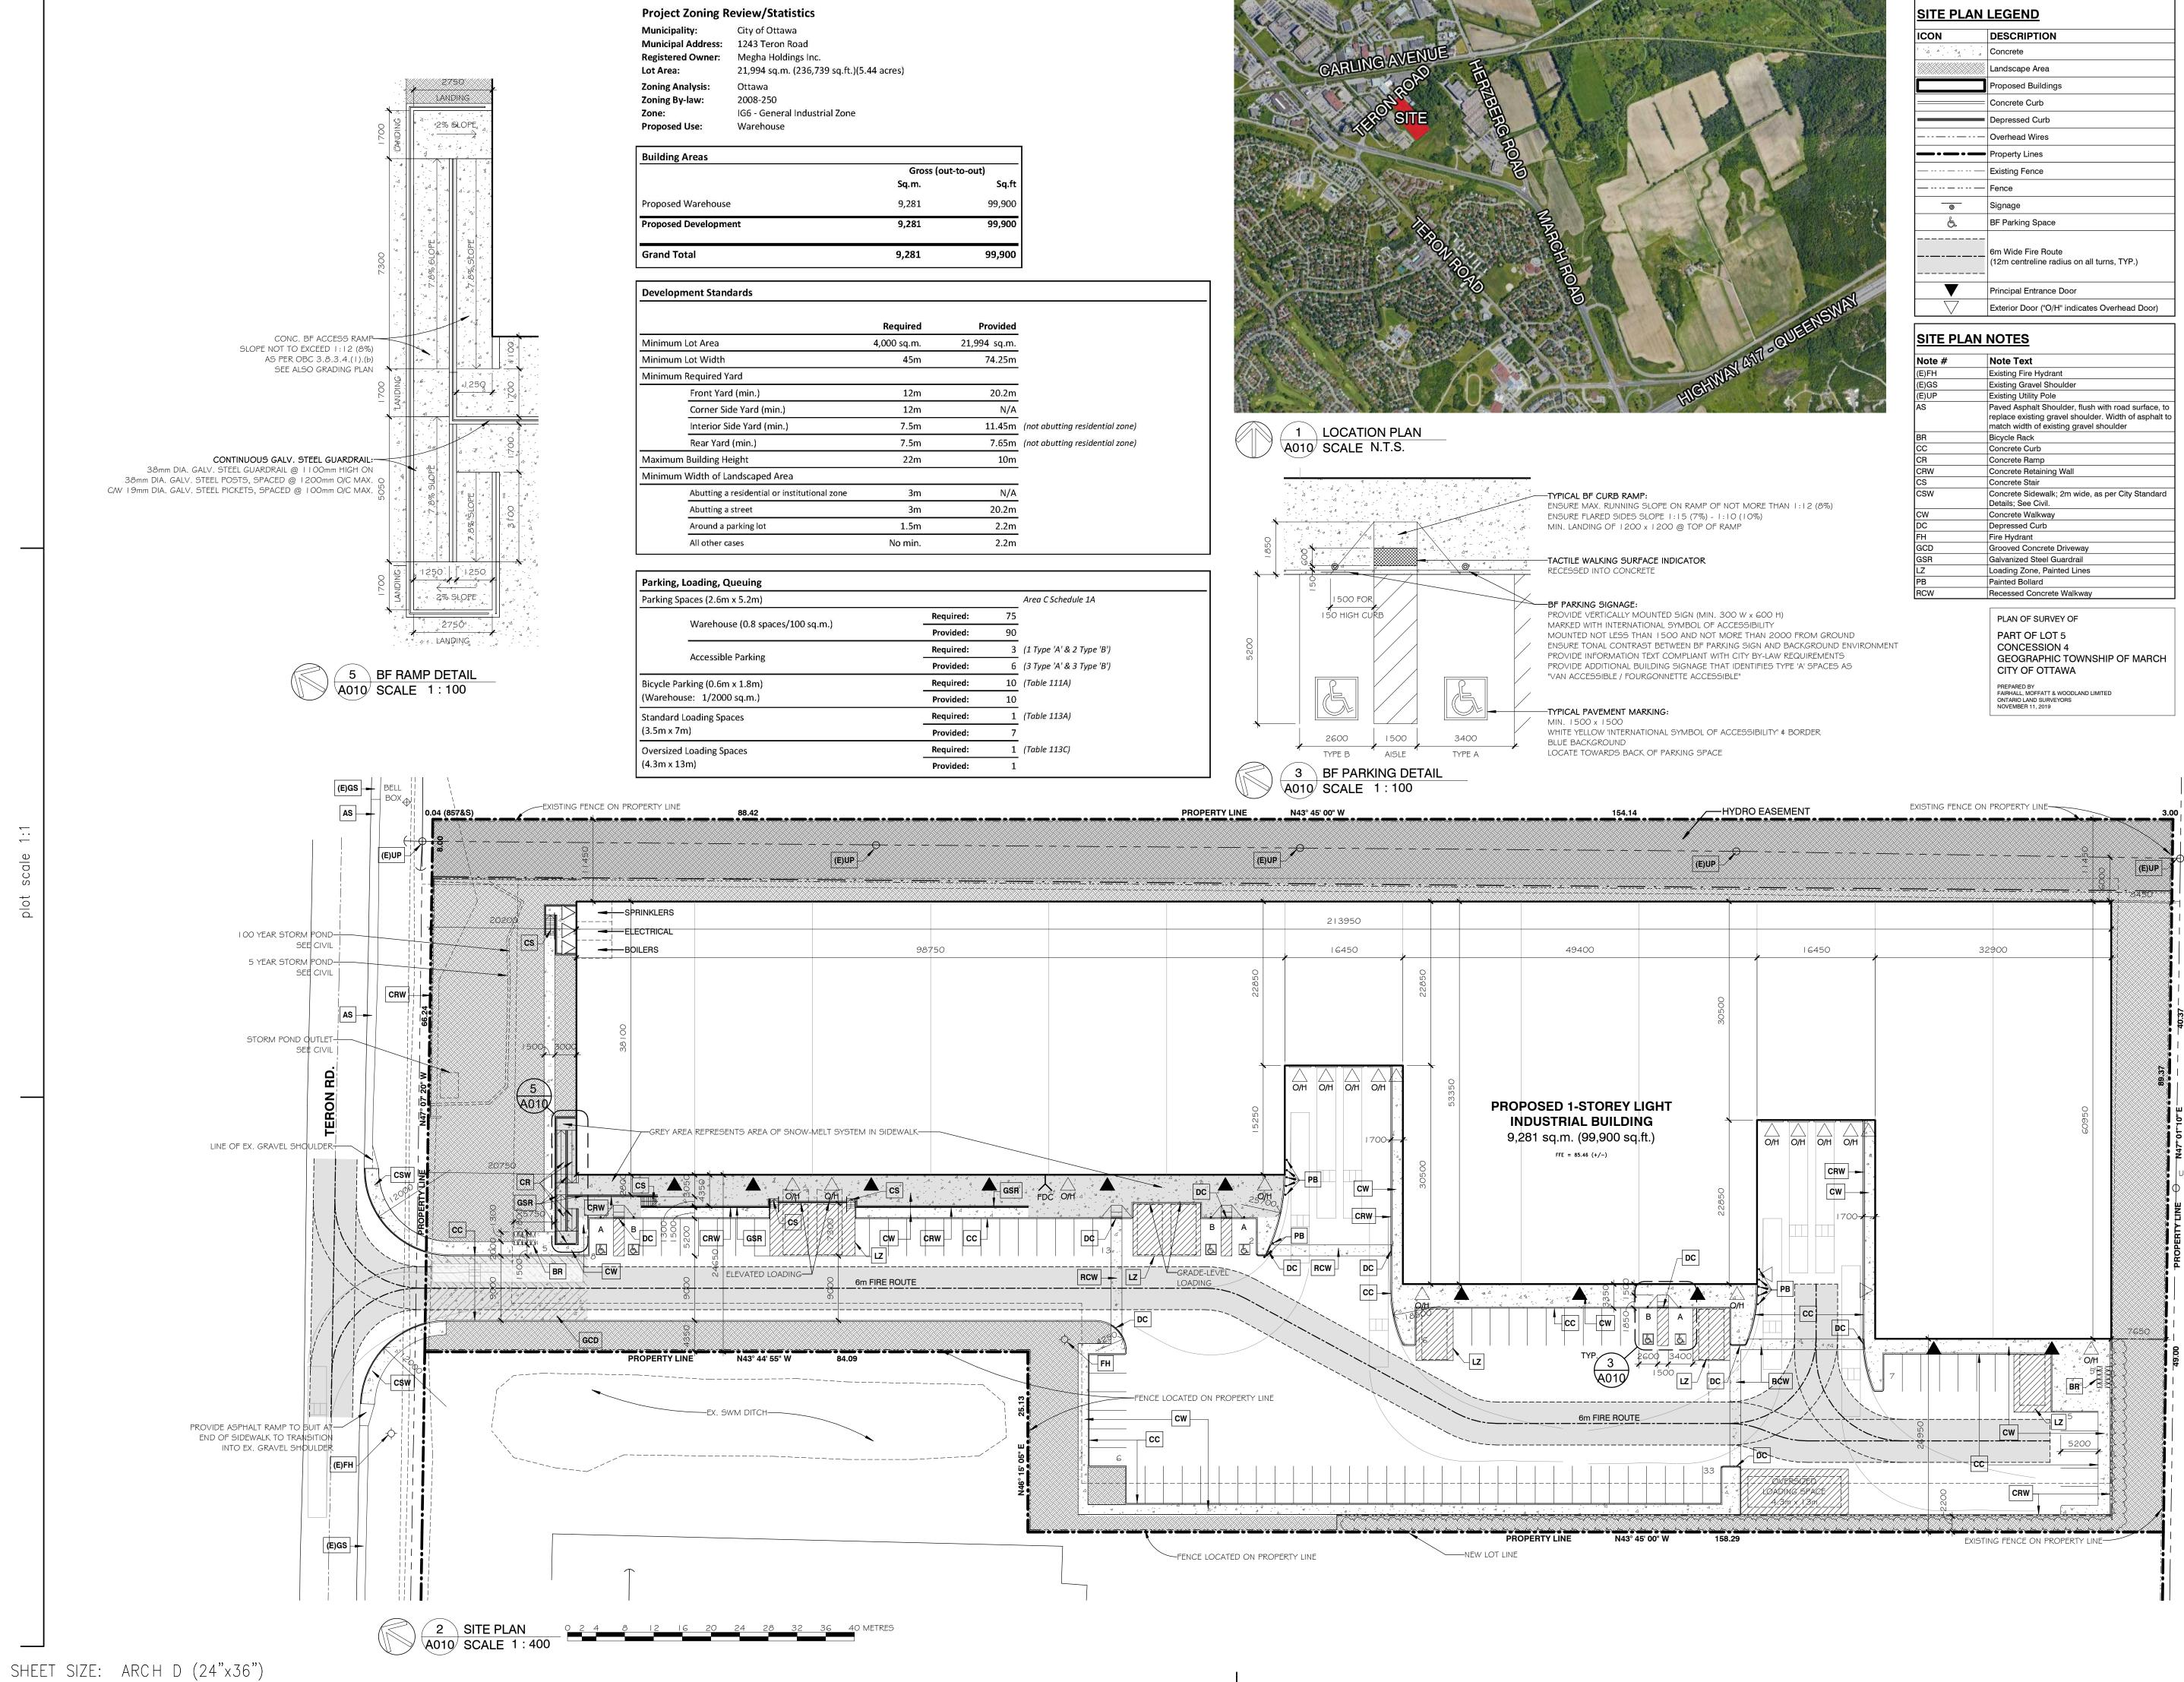

| Gross (out- | Gross (out-to-out) |  |  |  |
|-------------|--------------------|--|--|--|
| Sq.m.       | Sq.ft              |  |  |  |
| 9,281       | 99,900             |  |  |  |
| 9,281       | 99,900             |  |  |  |
|             |                    |  |  |  |
| 9,281       | 99,900             |  |  |  |

|     | Required    | Provided     |                                 |
|-----|-------------|--------------|---------------------------------|
|     | 4,000 sq.m. | 21,994 sq.m. |                                 |
|     | 45m         | 74.25m       |                                 |
|     |             |              |                                 |
|     | 12m         | 20.2m        |                                 |
|     | 12m         | N/A          |                                 |
|     | 7.5m        | 11.45m       | (not abutting residential zone) |
|     | 7.5m        | 7.65m        | (not abutting residential zone) |
|     | 22m         | 10m          |                                 |
|     |             |              |                                 |
| one | 3m          | N/A          |                                 |
|     | 3m          | 20.2m        |                                 |
|     | 1.5m        | 2.2m         |                                 |
|     | No min.     | 2.2m         |                                 |
|     |             |              |                                 |