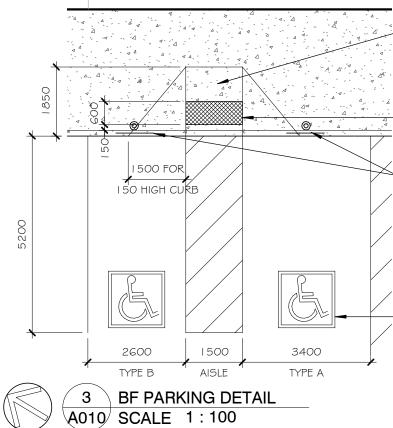

|
|     | 12m         | 20.2m        |                                 |
|     | 12m         | N/A          |                                 |
|     | 7.5m        | 11.45m       | (not abutting residential zone) |
|     | 7.5m        | 7.65m        | (not abutting residential zone) |
|     | 22m         | 10m          |                                 |
|     |             |              |                                 |
| one | 3m          | N/A          |                                 |
|     | 3m          | 20.2m        |                                 |
|     | 1.5m        | 2.2m         |                                 |
|     | No min.     | 2.2m         |                                 |
|     |             |              |                                 |





## NOTES:

Contractor shall check and verify all dimensions on site and report any discrepancies to the Architect before proceeding.

### **GENERAL SITE PLAN NOTES:**

- Exterior site lighting shall be directed onto the site away from adjacent properties.
- See Electrical Drawings.
- 2. Read this drawing in conjunction with the Landscape Drawings, Civil Engineering Drawings and Electrical Drawings.



# **PROPOSED WAREHOUSE**

### 1243 TERON RD. OTTAWA, ON.

| designed by<br>conçu par | KWC<br>AK/TC | KWC a | approved by<br>approuvé par  |    |       |
|--------------------------|--------------|-------|------------------------------|----|-------|
| drawn by<br>dessiné par  |              | /TC   | project no.<br>no. du projet |    | 1943  |
| date                     |              |