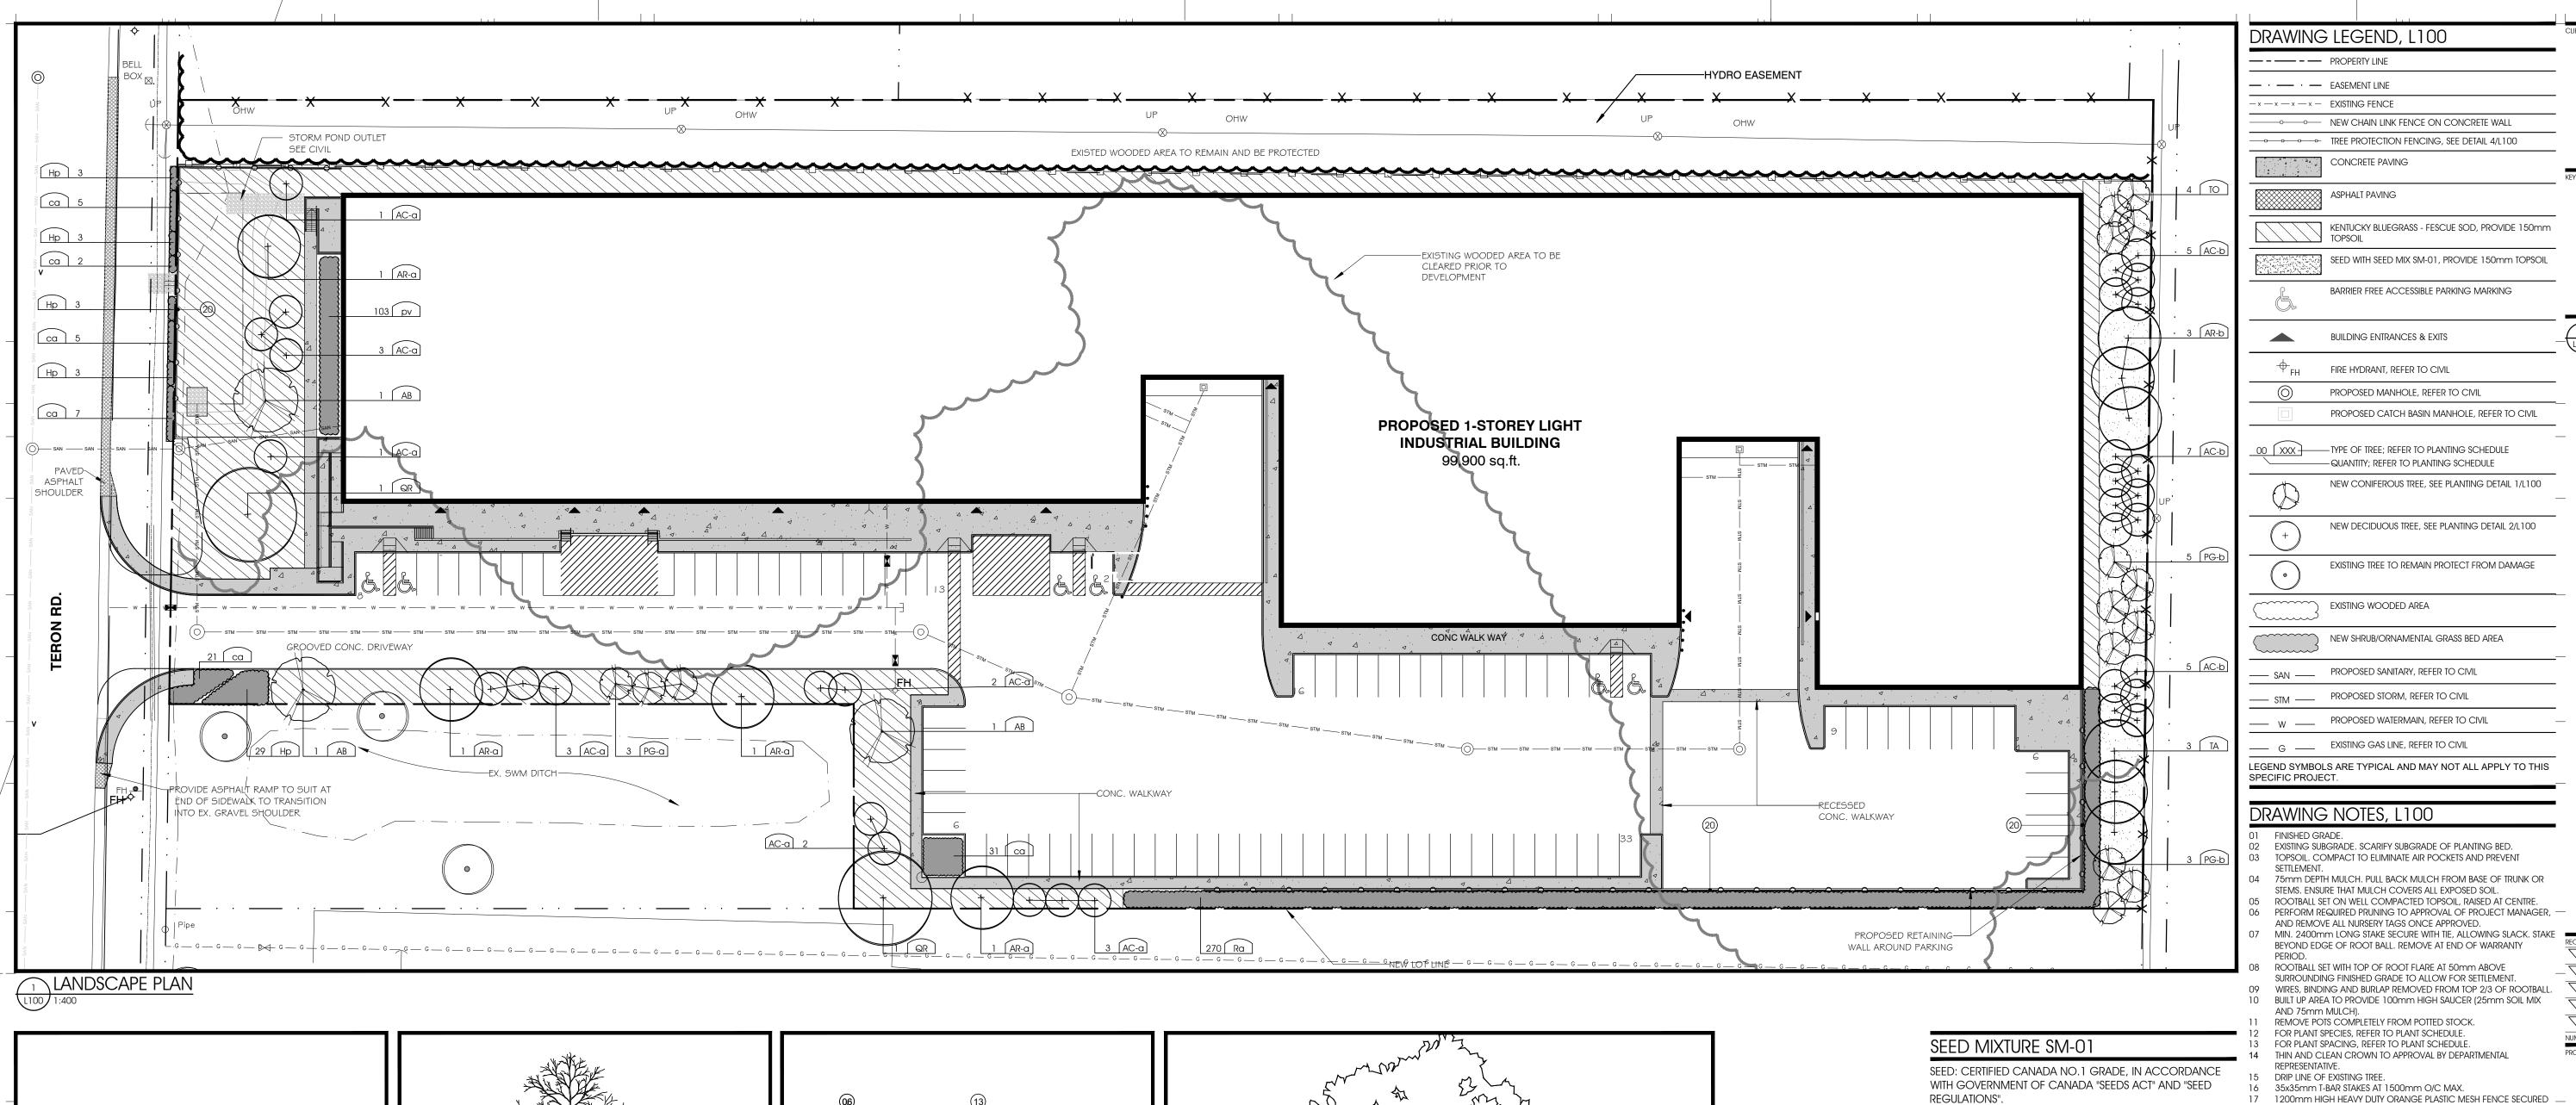

ASPHALT PAVING

BARRIER FREE ACCESSIBLE PARKING MARKING

BUILDING ENTRANCES & EXITS

EXISTING WOODED AREA

PROPOSED MANHOLE, REFER TO CIVIL

-Quantity; refer to planting schedule

PROPOSED CATCH BASIN MANHOLE, REFER TO CIVIL

NEW CONIFEROUS TREE, SEE PLANTING DETAIL 1/L100

NEW DECIDUOUS TREE, SEE PLANTING DETAIL 2/L100

EXISTING TREE TO REMAIN PROTECT FROM DAMAGE

NEW SHRUB/ORNAMENTAL GRASS BED AREA

TOPSOIL

FROM DEPARTMENTAL REPRESENTATIVE. 19 PROTECT ROOT SYSTEMS UNDER THE TREE DRIPLINE FROM DAMAGE, COMPACTION AND CONTAMINATION RESULTING FROM CONSTRUCTION.

## PROPOSED WAREHOUSE

1243 TERON ROAD OTTAWA, ONTARIO

CONDITION

SPACING SIZE

1 + 1

HEAVY METAL SWITCH GRASS 75cm 1 gal POT

100cm 60cm POT

LANDSCAPE PLAN

02-12-2020

SITE PLAN 02-12-2020 1908

| SYMBOL         | QUANTITY | BOTANICAL NAME                     | COMMON NAME                      | SPACING       | SIZE      | CONDITION |
|----------------|----------|------------------------------------|----------------------------------|---------------|-----------|-----------|
| AC-a           | 15       | AMELANCHIER CANADENSIS             | SERVICEBERRY                     |               | 50mm CAL. | WB.       |
| AC-b           | 17       | AMELANCHIER CANADENSIS             | SERVICEBERRY                     |               | 250cm HT. | POT       |
| AR-a           | 4        | ACER RUBRUM 'KARPICK'              | KARPICK MAPLE                    |               | 50mm CAL. | WB.       |
| AR-b           | 3        | ACER RUBRUM 'KARPICK'              | KARPICK MAPLE                    | -             | 250cm HT. | POT       |
| QR             | 2        | QUERCUS RUBRA                      | RED OAK                          | -             | 50mm CAL. | B&B.      |
| TA             | 3        | TILIA AMERICANA                    | BASSWOOD                         | _             |           |           |
| CONIFERO       | US TREES |                                    |                                  |               |           |           |
| SYMBOL         | QUANTITY | BOTANICAL NAME                     | COMMON NAME                      | SPACING       | SIZE      | CONDITION |
| AB             | 3        | ABIES BALSAMEA                     | BALSAM FIR                       |               | 250cm HT. | B&B.      |
| PG-a           | 3        | PICEA GLAUCA                       | WHITE SPRUCE                     |               | 250cm HT. | WB.       |
| PG-b           | 8        | PICEA GLAUCA                       | WHITE SPRUCE                     |               | 125cm HT. | POT       |
|                |          |                                    |                                  |               | 105 115   | DOD       |
| TO             | 4        | THUJA OCCIDENTALIS                 | EASTERN WHITE CEDAR              |               | 125cm HT. | B&B.      |
| TO<br>DECIDUOU | ·        | THUJA OCCIDENTALIS                 | EASTERN WHITE CEDAR              | •             | 125cm HI. | вжв.      |
|                | ·        | THUJA OCCIDENTALIS  BOTANICAL NAME | EASTERN WHITE CEDAR  COMMON NAME | SPACING       | SIZE      | CONDITION |
| DECIDUOU       | S SHRUBS |                                    |                                  | SPACING 100cm |           |           |