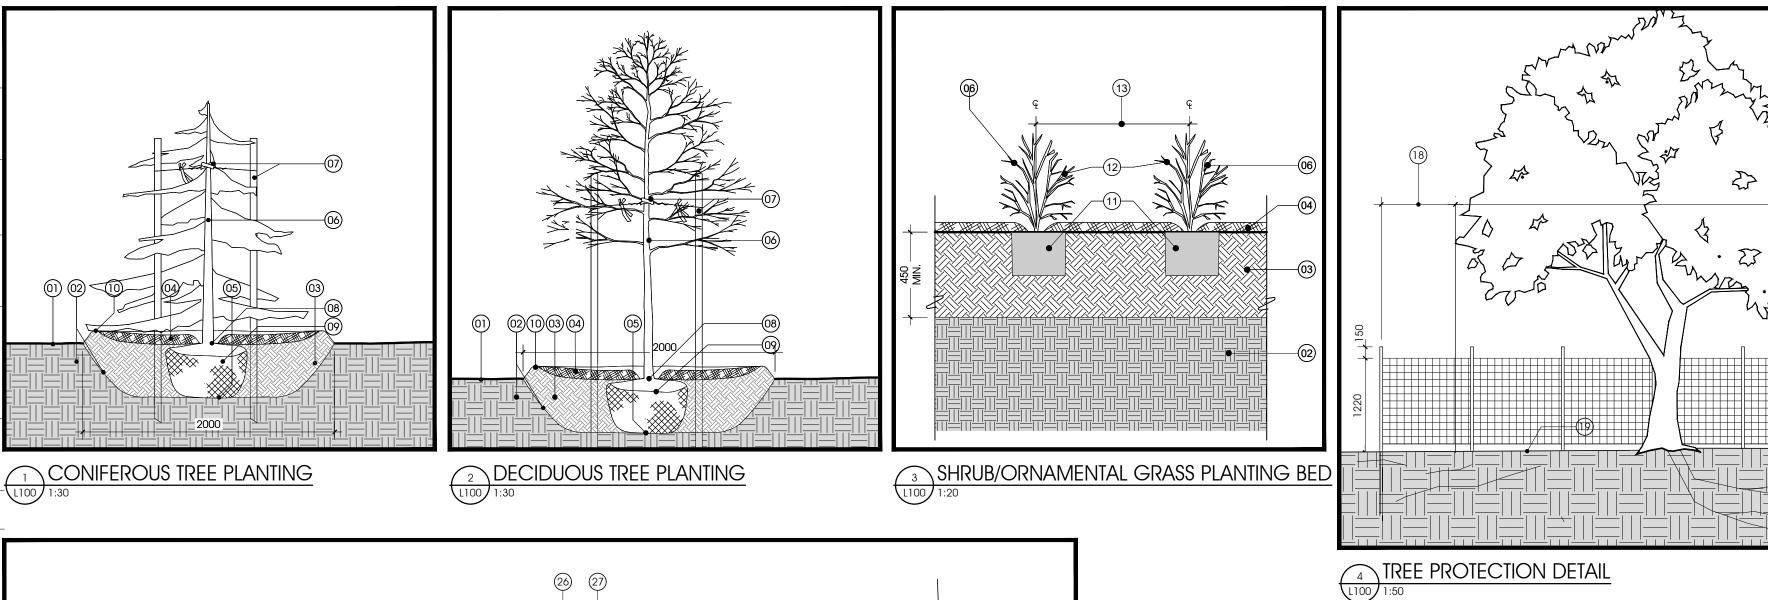

10% Red Clover (Medium Type).

15% Richmond Timothy.

10% Kentucky Bluegrass.

PLANTING SCHEDULE

DECIDUOUS TREES

25% Creeping Red Fescue.

1200mm HIGH HEAVY DUTY ORANGE PLASTIC MESH FENCE SECURED \_ WITH TWIST TIES. FENCED AREA TO BE CLEAR OF BUILDING MATERIALS, WASTE AND EXCESS SOIL. NO DIGGING, TRENCHING OR OTHER SOIL DISTURBANCE ALLOWED WITHIN THE FENCED AREA. 18 ERECT TREE PROTECTION FENCE AWAY FROM TREE TRUNK AT A DISTANCE OF 10cm PER EVERY cm OF DIAMETER OF TREE TRUNK AT BREAST HEIGHT. MIN. 1000mm FROM DRIPLINE OF TREE. ACCEPTABLE TO REDUCE EXTENT OF TREE PROTECTION FENCE WHEN TREE IS IN CLOSE PROXIMITY TO PROPOSED STRUCTURES. OBTAIN APPROVAL

NEW CONIFEROUS TREE, SEE PLANTING DETAIL 1/L100

NEW DECIDUOUS TREE, SEE PLANTING DETAIL 2/L100

EXISTING TREE TO REMAIN PROTECT FROM DAMAGE

NEW SHRUB/ORNAMENTAL GRASS BED AREA

TOPSOIL

FROM DEPARTMENTAL REPRESENTATIVE. 19 PROTECT ROOT SYSTEMS UNDER THE TREE DRIPLINE FROM DAMAGE, COMPACTION AND CONTAMINATION RESULTING FROM CONSTRUCTION.