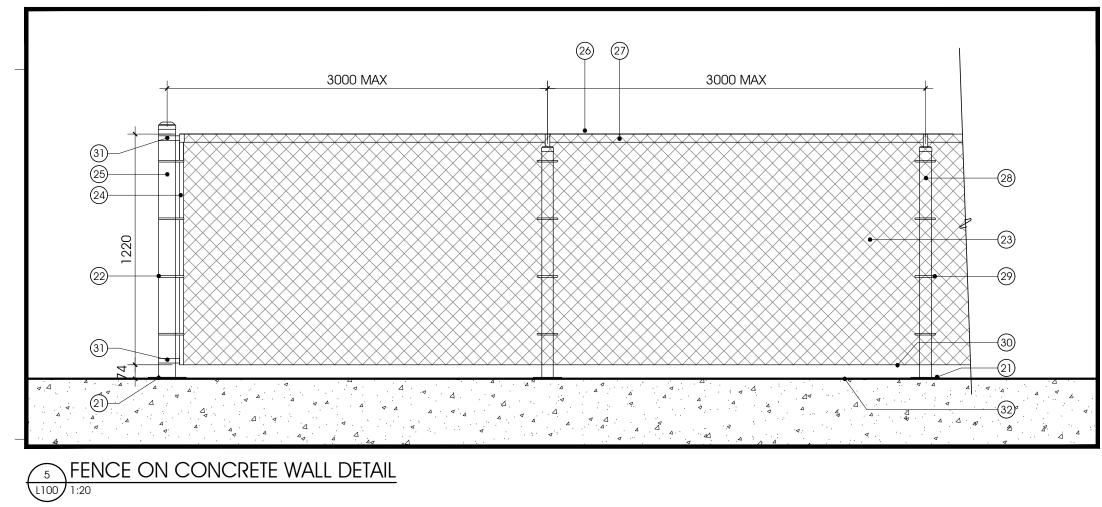

GALVANIZED STEEL CHAIN LINK FENCE MOUNTED ON TOP OF CONCRETE RETAINING WALL TO OPSS.PROV 1541, SEE DETAIL 5/L100 FENCE POST BASE PLATE, ANCHORED TO CONCRETE RETAINING WALL. ANCHORING TO MEET GUARD DESIGN LOAD TO ONTARIO BUILDING

CODE (LATEST EDITION). TENSION BANDS 305mm O.C., GALVANIZED STEEL 38mm GALVANIZED WIRE MESH 6 GAUGE TENSION BAR 5 x 20mm, GALVANIZED STEEL

25 88.9mm O.D. END OR CORNER POST WITH POST TOP, GALVANIZED 26 KNUCKLED TOP AND BOTTOM EDGE

42.2mm O.D. GALVANIZED STEEL TOP RAIL WITH WIRE TIES AT 450mm 60.3mm O.D. GALVANIZED STEEL LINE POST, WITH POST TOPS
WIRE TIES AT 300mm O.C. SINGLE STRAND GALVANIZED, 5mm.

TENSION WIRE WITH FASTENERS AT 450mm O.C. BRACE BAND, GALVANIZED STEEL

32 TOP OF CONCRETE RETAINING WALL

ISSUED FOR SITE PLAN APPLICATION ISSUED FOR REVIEW

CIVITAS ARCHITECTURE INC.

OTTAWA, ON T: 613.742.7482 14 CHAMBERLAIN AVENUE, SUITE 101 CANADA K1S 1V9 WWW.CIVITAS-INC.CA