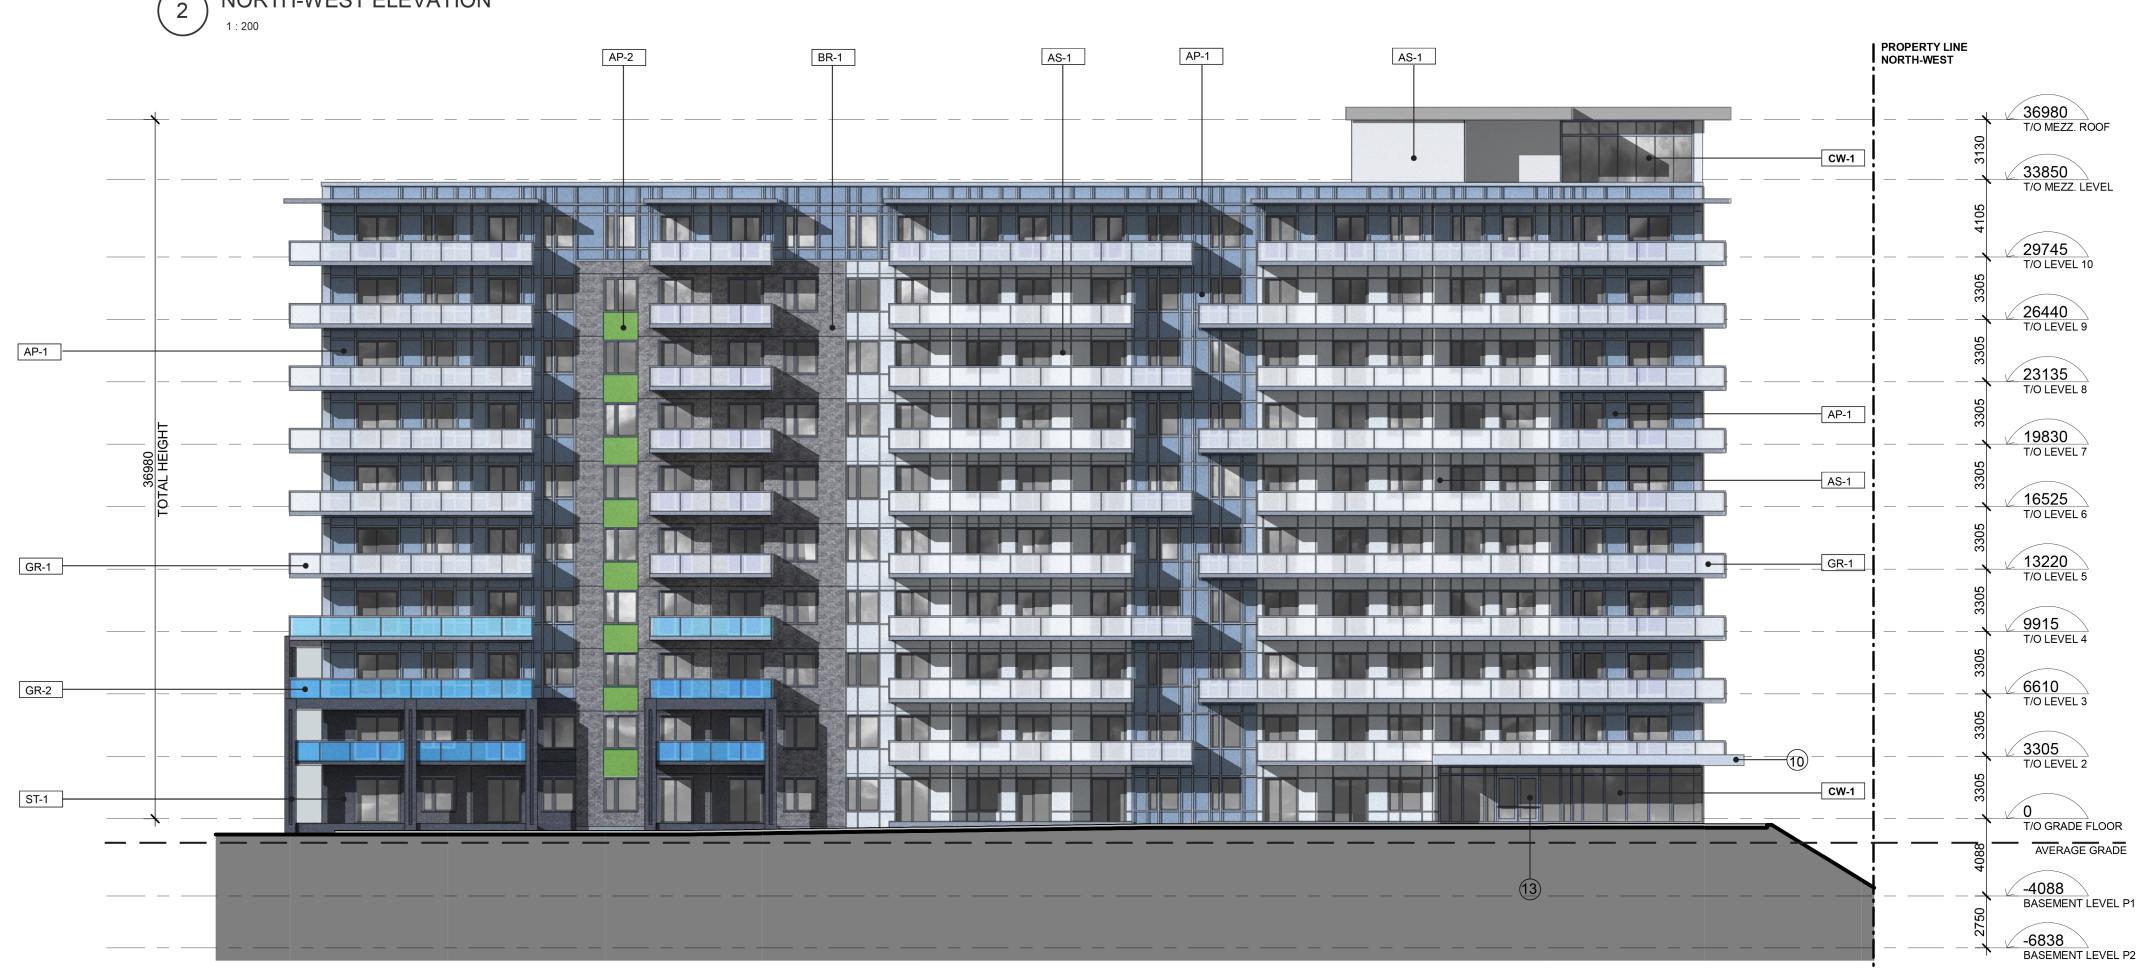

#### **EXTERIOR MATERIALS LEGEND**

| HATCH | SYMBOL | DESCRIPTION                                                                                                 |
|-------|--------|-------------------------------------------------------------------------------------------------------------|
|       | ST-1   | STONE MASONRY TYPE 1 PERMACON LEXA (or similar) COLOUR = ROCKLAND BLACK (or similar)                        |
|       | BR-1   | BRICK MASONRY TYPE 1 PERMACON CINCO (or similar) COLOUR = SCANDIVA GREY (or similar)                        |
|       | AP-1   | AUMINIUM PANEL TYPE 1 ONTARIO PANELIZATION ALUMINIUM PLATE (or similar) COLOUR = METALLIC BLUE (or similar) |
|       | AP-2   | ALUMINIUM PANEL TYPE 2 ONTARIO PANELIZATION ALUMINIUM PLATE (or similar) COLOUR = LIME GREEN (or similar)   |
|       | AS-1   | ALUMINIUM SIDING TYPE 1 URBAN ACCENT SERIES (or similar) COLOUR = CAMBRIDGE WHITE (or similar)              |
|       | BR-1   | CURTAIN WALL<br>MANUFACTURER = TBC                                                                          |

COLOUR = CLEAR

GLASS RAILING TYPE 1 MANUFACTURER = TBC COLOUR = FROSTED WHITE

GLASS RAILING TYPE 2 MANUFACTURER = TBC COLOUR = LIGHT BLUE TINT

## **DRAWING NOTES**

| (1) | NEW CONCRETE STEPS LEADING TO EXIST |
|-----|-------------------------------------|
|     | SIDEWALK                            |

RETAINING WALL (SEE CIVIL)

EXPOSED UNDERGROUND PARKING STRUCTURE CLAD WITH STONE VENEER

**BUILDING EGRESS** 

SECONDARY BUILDING ENTRANCE & ACCESS FOR FIRE SERVICES.

HEATED EXERIOR RAMP LEADING TO LEVEL P1 ENTRANCE.

WALL MOUNTED LIGHT FIXTURE - SEE ELECTRICAL

PLANTING - SEE LANDSCAPE

WALL MOUNTED SIIEMESE CONNECTION

MAIN BUILDING ENTRANCE CANOPY

TRANSLUCIDE PRIVACY PANEL

OUTDOOR COMMUNAL PATIO AT GROUND LEVEL

MAIN BUILDING ENTRANCE

This document and all information herein is confidential and the intellectual property of Rossmann Architects It is disclosed in confidence on terms that it will not be disclosed to any third party, used, sold, loaned, licensed, or reproduced in whole or in any part in any manner or form for manufacturing, tendering or for any other purpose without the written permission of Rossmann Architects.

19/12/13

ISSUED FOR SITE PLAN CONTROL

Description

2019-08-29 POUR COORDINATION

Description

19-001

PETRIE'S LANDING BLOCK 8

NORTH-WEST & SOUTH-WEST **ELEVATIONS** 