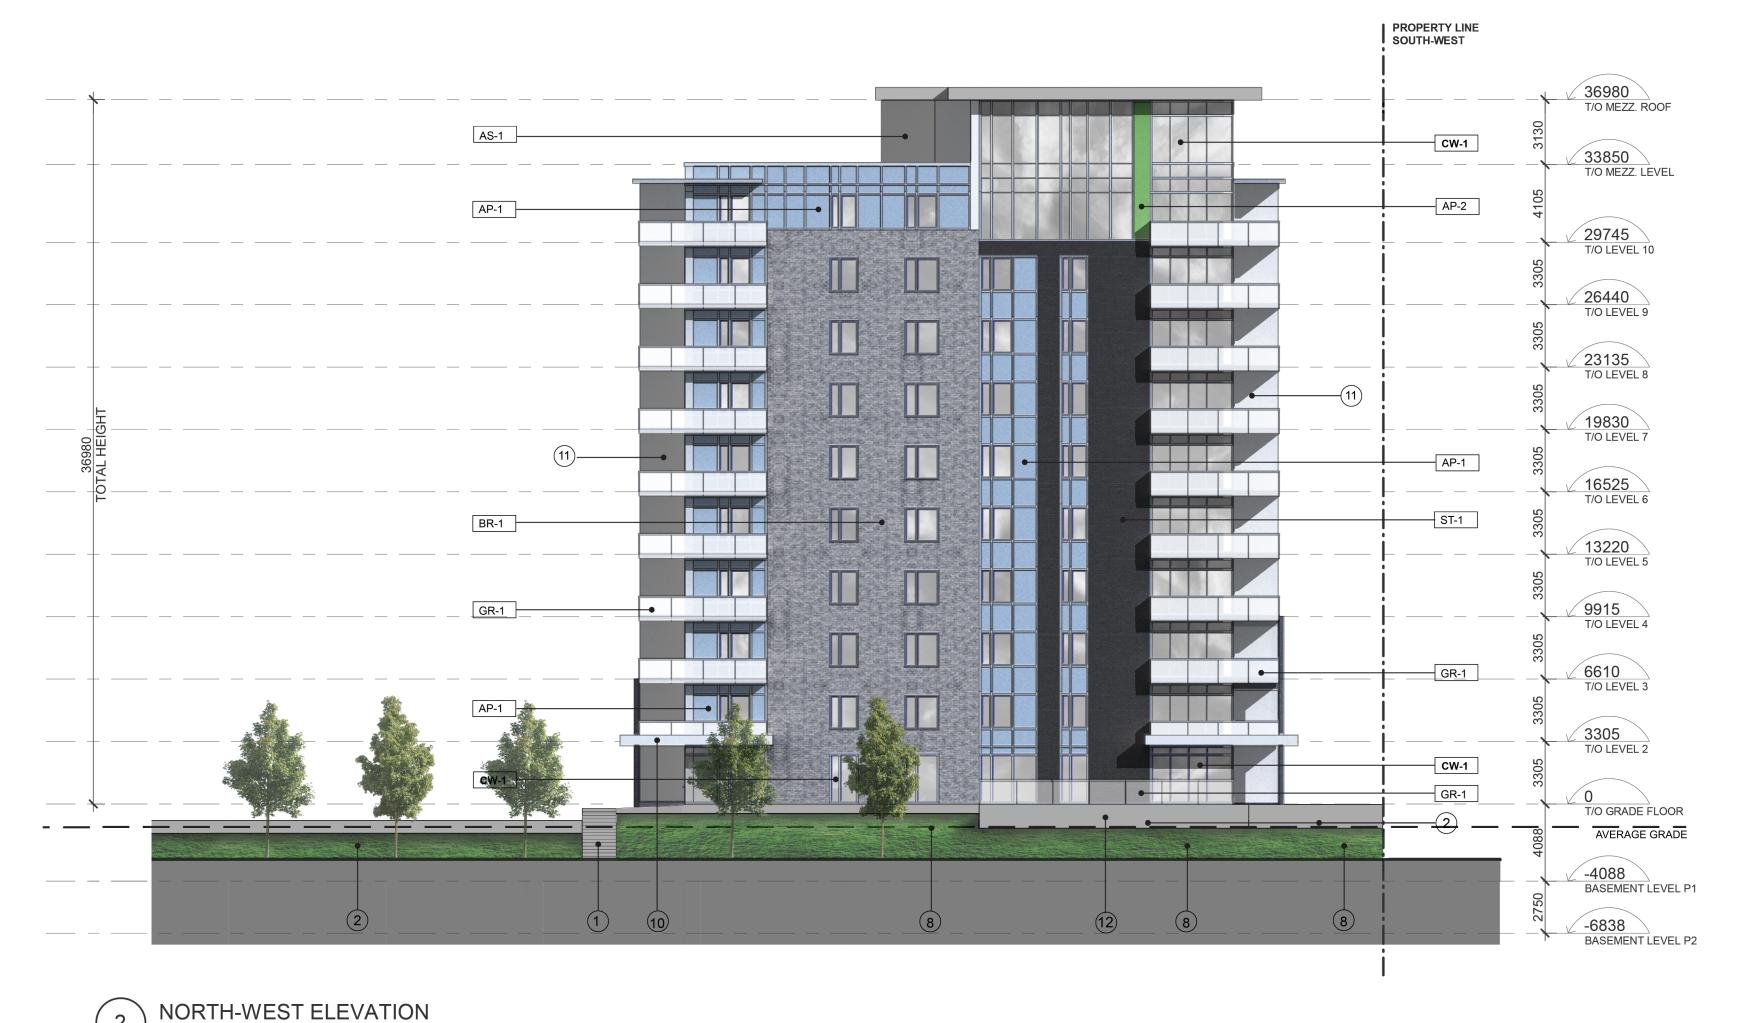

# SOUTH-WEST ELEVATION

#### **EXTERIOR MATERIALS LEGEND**

| HATCH | SYMBOL | DESCRIPTION                                                                                                 |
|-------|--------|-------------------------------------------------------------------------------------------------------------|
|       | ST-1   | STONE MASONRY TYPE 1 PERMACON LEXA (or similar) COLOUR = ROCKLAND BLACK (or similar)                        |
|       | BR-1   | BRICK MASONRY TYPE 1 PERMACON CINCO (or similar) COLOUR = SCANDIVA GREY (or similar)                        |
|       | AP-1   | AUMINIUM PANEL TYPE 1 ONTARIO PANELIZATION ALUMINIUM PLATE (or similar) COLOUR = METALLIC BLUE (or similar) |
|       | AP-2   | ALUMINIUM PANEL TYPE 2 ONTARIO PANELIZATION ALUMINIUM PLATE (or similar) COLOUR = LIME GREEN (or similar)   |
|       | AS-1   | ALUMINIUM SIDING TYPE 1 URBAN ACCENT SERIES (or similar) COLOUR = CAMBRIDGE WHITE (or similar)              |
|       | BR-1   | CURTAIN WALL<br>MANUFACTURER = TBC                                                                          |

COLOUR = CLEAR

GLASS RAILING TYPE 1 MANUFACTURER = TBC COLOUR = FROSTED WHITE

GLASS RAILING TYPE 2 MANUFACTURER = TBC COLOUR = LIGHT BLUE TINT

## **DRAWING NOTES**

| (1) | NEW CONCRETE STEPS LEADING TO EXIST |
|-----|-------------------------------------|
|     | SIDEWALK                            |

RETAINING WALL (SEE CIVIL)

EXPOSED UNDERGROUND PARKING STRUCTURE CLAD WITH STONE VENEER

**BUILDING EGRESS** 

SECONDARY BUILDING ENTRANCE & ACCESS FOR FIRE SERVICES.

HEATED EXERIOR RAMP LEADING TO LEVEL P1 ENTRANCE.

WALL MOUNTED LIGHT FIXTURE - SEE ELECTRICAL

PLANTING - SEE LANDSCAPE

WALL MOUNTED SIIEMESE CONNECTION

MAIN BUILDING ENTRANCE CANOPY

TRANSLUCIDE PRIVACY PANEL

OUTDOOR COMMUNAL PATIO AT GROUND LEVEL

MAIN BUILDING ENTRANCE

This document and all information herein is confidential and the intellectual property of Rossmann Architects It is disclosed in confidence on terms that it will not be disclosed to any third party, used, sold, loaned, licensed, or reproduced in whole or in any part in any manner or form for manufacturing, tendering or for any other purpose without the written permission of Rossmann Architects.

19/12/13

ISSUED FOR SITE PLAN CONTROL

Description

2019-08-29 POUR COORDINATION

Description

19-001

PETRIE'S LANDING BLOCK 8

NORTH-WEST & SOUTH-WEST **ELEVATIONS** 