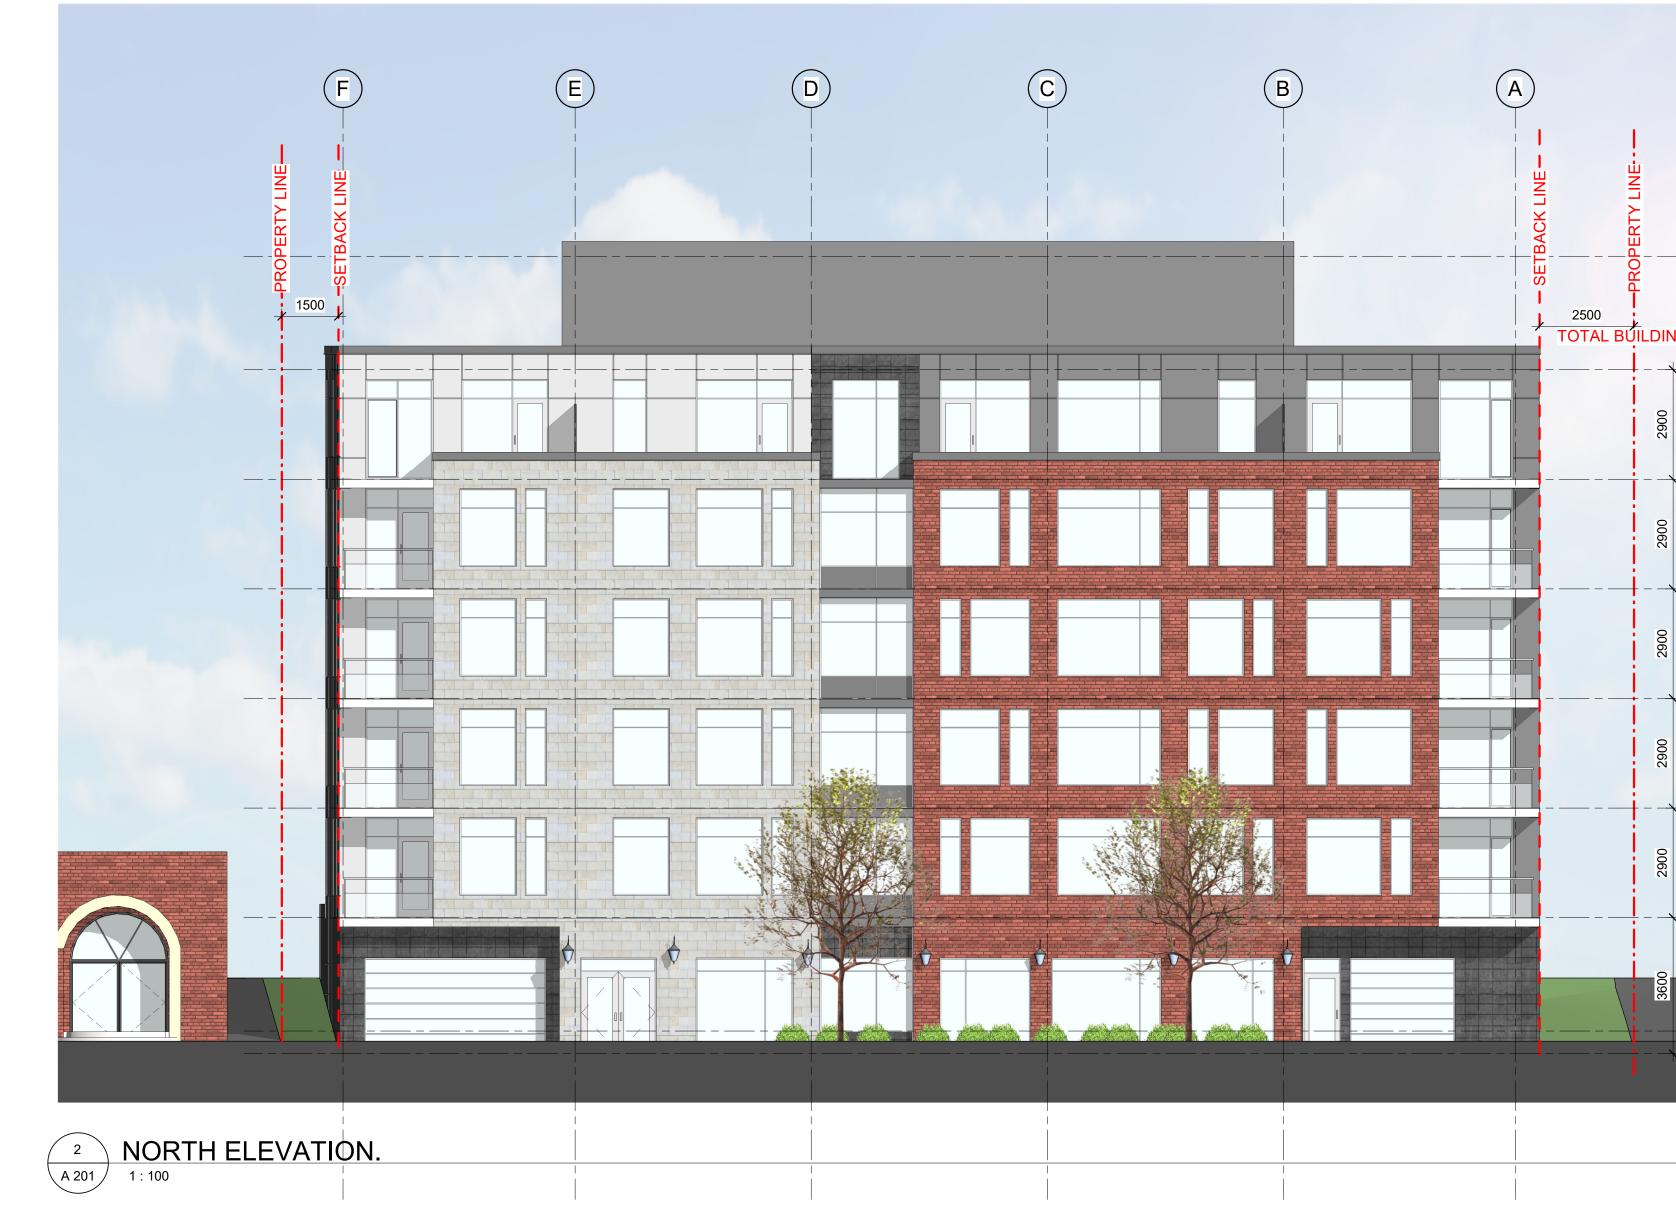

|        |                         |  | - | 1 : 100<br>PROJECT No:<br>1836                                         |                                                                                                      | A                                                        |
|--------|-------------------------|--|---|------------------------------------------------------------------------|------------------------------------------------------------------------------------------------------|----------------------------------------------------------|
| <br>   | T/O GROUND FLOOR        |  | - | DRAWN:<br>S.S.<br>SCALE:                                               |                                                                                                      | CHECKED:<br>R.V.<br>SHEET No:                            |
| 3600   |                         |  |   |                                                                        | ELEVA                                                                                                | TIONS                                                    |
|        |                         |  | F | OTTAWA, (                                                              | ONTARIO                                                                                              |                                                          |
|        | <u>73.150</u><br>T/O L3 |  |   | project title <b>24-</b>                                               | 30 PRE <sup>-</sup>                                                                                  | TORIA                                                    |
|        |                         |  |   | :.613.724.9932                                                         | 2 f.613.724.12                                                                                       | awa, Onta<br>209 www.ro                                  |
|        | 78.950<br>T/O L5        |  |   |                                                                        | arch                                                                                                 | nite                                                     |
|        | <u>81.850</u><br>T/O L6 |  |   |                                                                        | HOL<br>Pretoria Ave                                                                                  |                                                          |
| 5300   | MP HOUSE                |  |   | CLIENT:                                                                |                                                                                                      |                                                          |
|        |                         |  |   | ARCHIER                                                                | (Kh                                                                                                  |                                                          |
|        | 87.750<br>ROOF          |  |   | REVISIONS:                                                             | Δ1 ·                                                                                                 | NORTH AR                                                 |
|        |                         |  |   | 4 ISSUE<br>3 ISSUE<br>AMEN<br>2 ISSUE<br>1 ISSUE                       | D FOR ROUND1<br>D FOR PUBLIC I<br>D FOR SPC ANE<br>DMENT<br>D FOR CONSUL<br>D FOR DESIGN<br>CRIPTION | MEETING<br>D ZONING<br>TANT REVIEV                       |
|        |                         |  |   |                                                                        |                                                                                                      |                                                          |
|        |                         |  |   |                                                                        |                                                                                                      |                                                          |
| T/O GR | DUND FLOOR              |  |   |                                                                        |                                                                                                      |                                                          |
|        | 67.250<br>GRADE         |  |   |                                                                        |                                                                                                      |                                                          |
|        | 70.250<br>T/O L2        |  |   |                                                                        |                                                                                                      |                                                          |
|        | 73.150<br>T/O L3        |  |   |                                                                        |                                                                                                      |                                                          |
| 18000  | 76.050<br>T/O L4        |  |   |                                                                        |                                                                                                      |                                                          |
|        | 78.950<br>T/O L5        |  |   |                                                                        |                                                                                                      |                                                          |
|        | 81.850<br>T/O L6        |  |   |                                                                        |                                                                                                      |                                                          |
|        | MP HOUSE                |  |   |                                                                        |                                                                                                      |                                                          |
|        | 87.750<br>ROOF          |  |   |                                                                        |                                                                                                      |                                                          |
|        |                         |  | _ | COPYRIGHT                                                              | LE DRAWINGS.<br>RESERVED.                                                                            |                                                          |
|        |                         |  |   | OMISSIONS 1<br>ALL CONTRA<br>PERTINENT (<br>THIS DRAWIN<br>UNTIL SIGNE | TO THE ARCHIT<br>CTORS MUST C<br>CODES AND BY<br>NG MAY NOT BE<br>D BY THE ARCH                      | ECT.<br>COMPLY WITH<br>-LAWS.<br>E USED FOR (<br>HITECT. |
|        |                         |  |   | CONTRACTO<br>ON SITE AND                                               | SPONSIBILITY C<br>R TO CHECK AI<br>TO REPORT AI                                                      | ND VERIFY AI<br>LL ERRORS A                              |