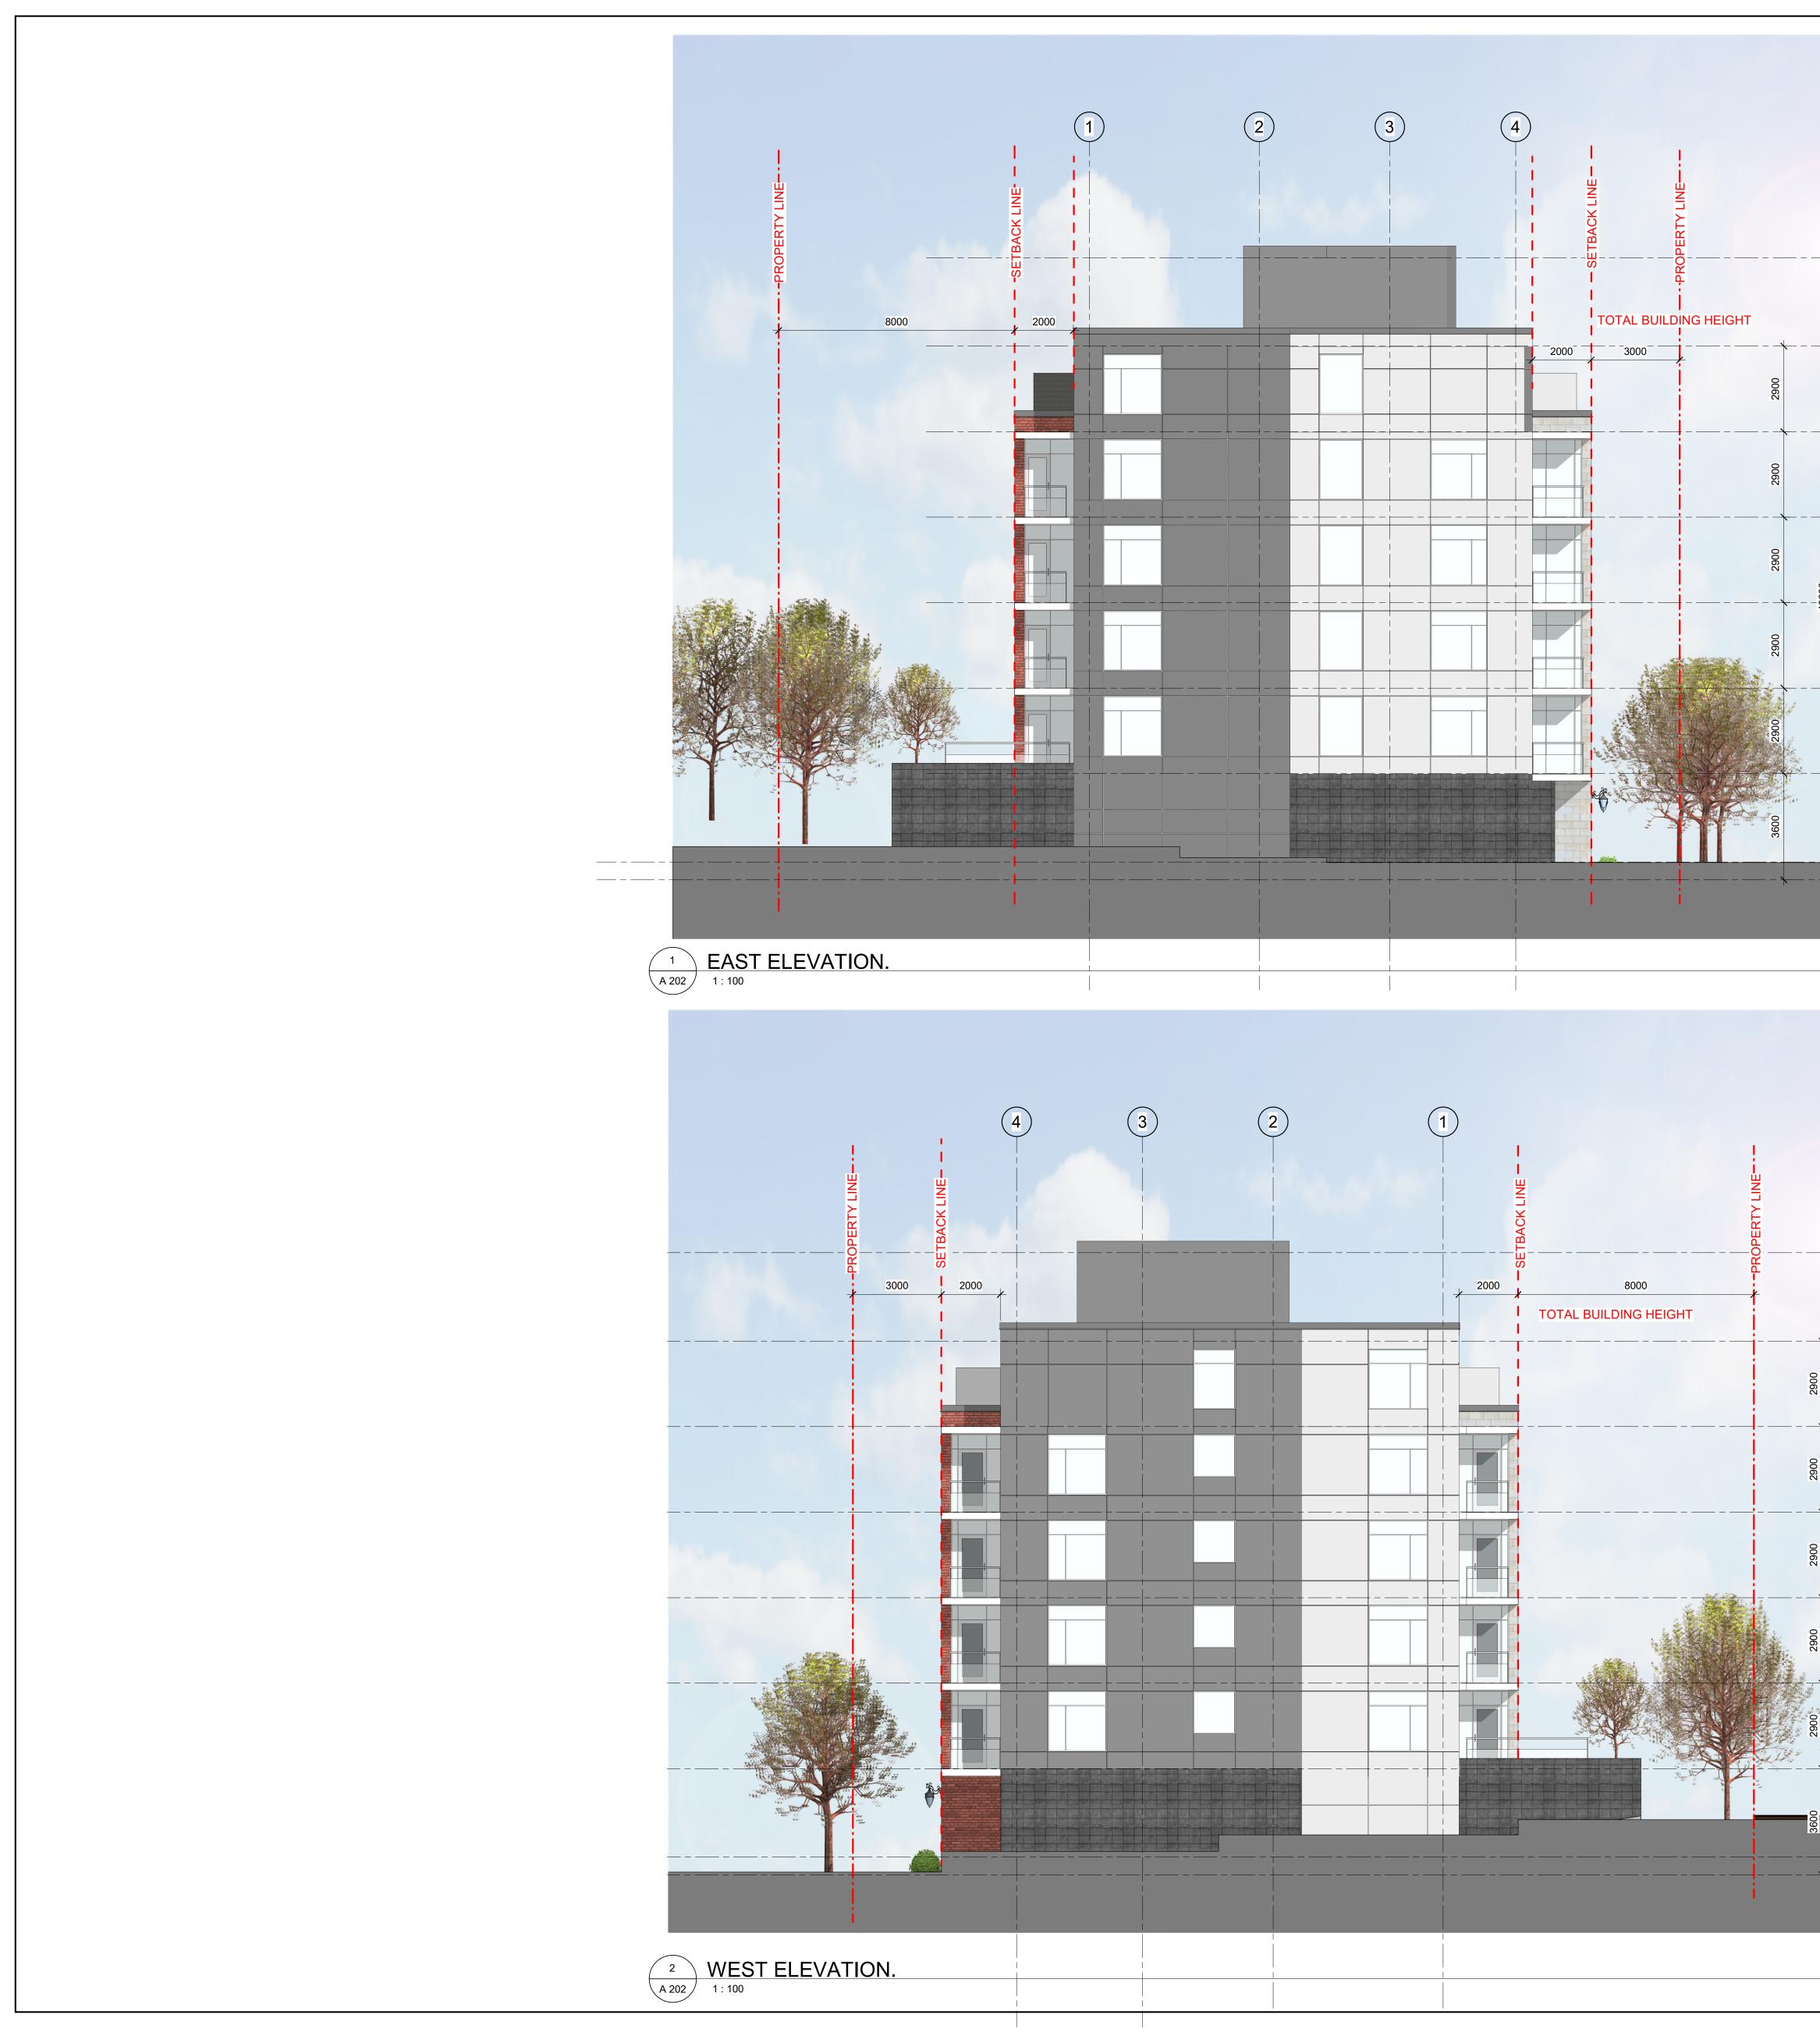

|        |                         |  | - | 1 : 100<br>PROJECT No:<br>1836                                         |                                                                                                      | A                                                        |
|--------|-------------------------|--|---|------------------------------------------------------------------------|------------------------------------------------------------------------------------------------------|----------------------------------------------------------|
| <br>   | T/O GROUND FLOOR        |  | - | DRAWN:<br>S.S.<br>SCALE:                                               |                                                                                                      | CHECKED:<br>R.V.<br>SHEET No:                            |
| 3600   |                         |  |   |                                                                        | ELEVA                                                                                                | TIONS                                                    |
|        |                         |  | F | OTTAWA, (                                                              | ONTARIO                                                                                              |                                                          |
|        | <u>73.150</u><br>T/O L3 |  |   | project title <b>24-</b>                                               | 30 PRE <sup>-</sup>                                                                                  | TORIA                                                    |
|        |                         |  |   | :.613.724.9932                                                         | 2 f.613.724.12                                                                                       | awa, Onta<br>209 www.ro                                  |
|        | 78.950<br>T/O L5        |  |   |                                                                        | arch                                                                                                 | nite                                                     |
|        | <u>81.850</u><br>T/O L6 |  |   |                                                                        | HOL<br>Pretoria Ave                                                                                  |                                                          |
| 5300   | MP HOUSE                |  |   | CLIENT:                                                                |                                                                                                      |                                                          |
|        |                         |  |   | ARCHIER                                                                | (Kh                                                                                                  |                                                          |
|        | 87.750<br>ROOF          |  |   | REVISIONS:                                                             | Δ1 ·                                                                                                 | NORTH AR                                                 |
|        |                         |  |   | 4 ISSUE<br>3 ISSUE<br>AMEN<br>2 ISSUE<br>1 ISSUE                       | D FOR ROUND1<br>D FOR PUBLIC I<br>D FOR SPC ANE<br>DMENT<br>D FOR CONSUL<br>D FOR DESIGN<br>CRIPTION | MEETING<br>D ZONING<br>TANT REVIEV                       |
|        |                         |  |   |                                                                        |                                                                                                      |                                                          |
|        |                         |  |   |                                                                        |                                                                                                      |                                                          |
| T/O GR | DUND FLOOR              |  |   |                                                                        |                                                                                                      |                                                          |
|        | 67.250<br>GRADE         |  |   |                                                                        |                                                                                                      |                                                          |
|        | 70.250<br>T/O L2        |  |   |                                                                        |                                                                                                      |                                                          |
|        | 73.150<br>T/O L3        |  |   |                                                                        |                                                                                                      |                                                          |
| 18000  | 76.050<br>T/O L4        |  |   |                                                                        |                                                                                                      |                                                          |
|        | 78.950<br>T/O L5        |  |   |                                                                        |                                                                                                      |                                                          |
|        | 81.850<br>T/O L6        |  |   |                                                                        |                                                                                                      |                                                          |
|        | MP HOUSE                |  |   |                                                                        |                                                                                                      |                                                          |
|        | 87.750<br>ROOF          |  |   |                                                                        |                                                                                                      |                                                          |
|        |                         |  | _ | COPYRIGHT                                                              | LE DRAWINGS.<br>RESERVED.                                                                            |                                                          |
|        |                         |  |   | OMISSIONS 1<br>ALL CONTRA<br>PERTINENT (<br>THIS DRAWIN<br>UNTIL SIGNE | TO THE ARCHIT<br>CTORS MUST C<br>CODES AND BY<br>NG MAY NOT BE<br>D BY THE ARCH                      | ECT.<br>COMPLY WITH<br>-LAWS.<br>E USED FOR (<br>HITECT. |
|        |                         |  |   | CONTRACTO<br>ON SITE AND                                               | SPONSIBILITY C<br>R TO CHECK AI<br>TO REPORT AI                                                      | ND VERIFY AI<br>LL ERRORS A                              |

ц

|          |                                     | IT IS THE RESPONSIBILITY OF THE AP<br>CONTRACTOR TO CHECK AND VERIFY<br>ON SITE AND TO REPORT ALL ERROR:<br>OMISSIONS TO THE ARCHITECT.<br>ALL CONTRACTORS MUST COMPLY W<br>PERTINENT CODES AND BY-LAWS.<br>THIS DRAWING MAY NOT BE USED FO<br>UNTIL SIGNED BY THE ARCHITECT.<br>DO NOT SCALE DRAWINGS.<br>COPYRIGHT RESERVED. |
|----------|-------------------------------------|--------------------------------------------------------------------------------------------------------------------------------------------------------------------------------------------------------------------------------------------------------------------------------------------------------------------------------|
|          |                                     |                                                                                                                                                                                                                                                                                                                                |
| +        |                                     |                                                                                                                                                                                                                                                                                                                                |
|          | <u>81.850</u><br>T/O L6             |                                                                                                                                                                                                                                                                                                                                |
|          | 78.950<br>T/O L5                    |                                                                                                                                                                                                                                                                                                                                |
| 18000    | <u>76.050</u><br>T/O L4             |                                                                                                                                                                                                                                                                                                                                |
|          |                                     |                                                                                                                                                                                                                                                                                                                                |
|          |                                     |                                                                                                                                                                                                                                                                                                                                |
| T        | GRADE<br>66.650<br>T/O GROUND FLOOR |                                                                                                                                                                                                                                                                                                                                |
|          |                                     |                                                                                                                                                                                                                                                                                                                                |
|          |                                     |                                                                                                                                                                                                                                                                                                                                |
|          |                                     | 5       ISSUED FOR ROUND1 CITY COM         4       ISSUED FOR PUBLIC MEETING         3       ISSUED FOR SPC AND ZONING         AMENDMENT       2         2       ISSUED FOR CONSULTANT REV         1       ISSUED FOR DESIGN CONCEPT         No.       DESCRIPTION         REVISIONS:                                          |
|          |                                     | ARCHITECT SEAL: NORTH                                                                                                                                                                                                                                                                                                          |
|          | MP HOUSE                            | CLIENT:                                                                                                                                                                                                                                                                                                                        |
|          |                                     | <b>JBHOLDI</b><br>107 Pretoria Ave. Ottaw<br>ARCHITECT:                                                                                                                                                                                                                                                                        |
| 00007    |                                     | 56 Beech Street, Ottawa, Or<br>t.613.724.9932 f.613.724.1209 www                                                                                                                                                                                                                                                               |
| 18000    | 76.050<br>T/O L4<br>(73.150)        | PROJECT TITLE:                                                                                                                                                                                                                                                                                                                 |
|          | T/O L3<br>70.250<br>T/O L2          | OTTAWA, ONTARIO                                                                                                                                                                                                                                                                                                                |
|          | 67.250<br>GRADE                     | ELEVATION                                                                                                                                                                                                                                                                                                                      |
| <b>\</b> | T/O GROUND FLOOR                    | DRAWN: CHECKE<br>S.S. R.V.<br>SCALE: SHEET<br>1:100                                                                                                                                                                                                                                                                            |
|          |                                     | PROJECT No:<br>1836                                                                                                                                                                                                                                                                                                            |