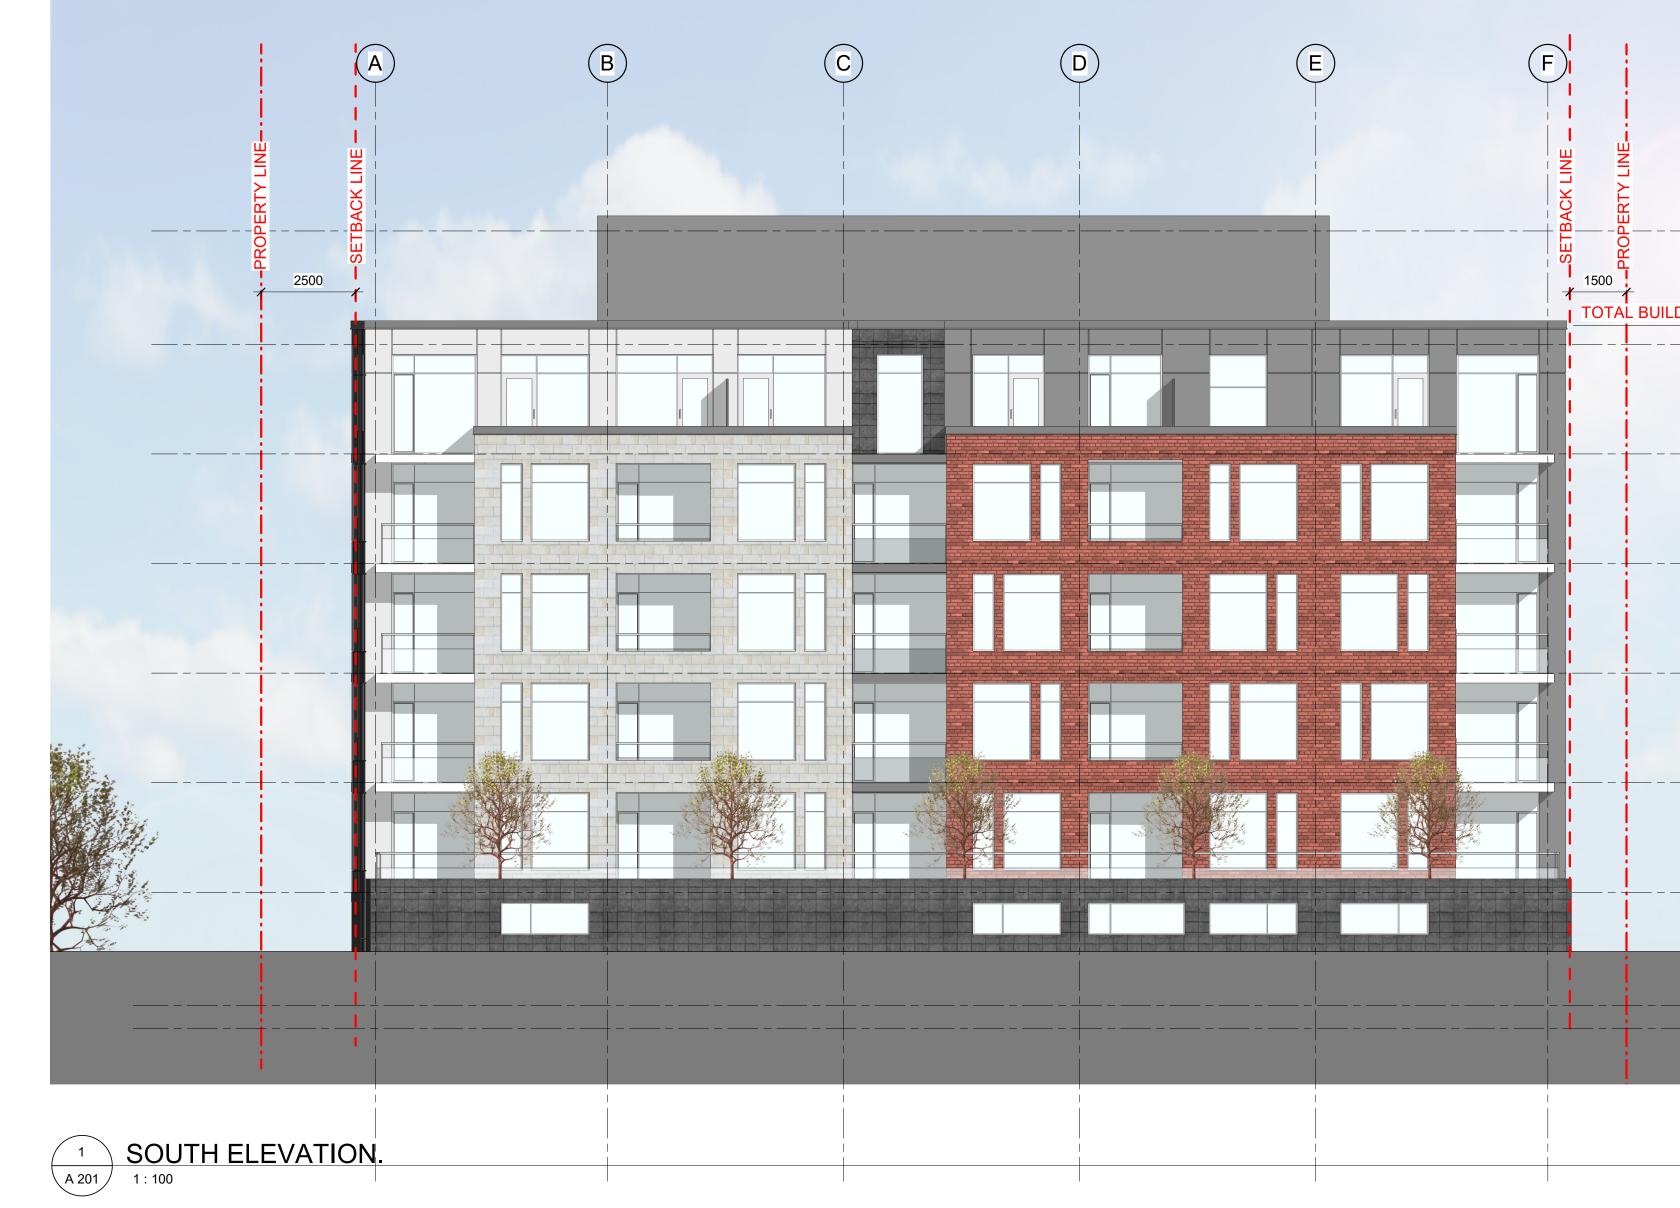

ц

|          |                                     | IT IS THE RESPONSIBILITY OF THE AP<br>CONTRACTOR TO CHECK AND VERIFY<br>ON SITE AND TO REPORT ALL ERROR:<br>OMISSIONS TO THE ARCHITECT.<br>ALL CONTRACTORS MUST COMPLY W<br>PERTINENT CODES AND BY-LAWS.<br>THIS DRAWING MAY NOT BE USED FO<br>UNTIL SIGNED BY THE ARCHITECT.<br>DO NOT SCALE DRAWINGS.<br>COPYRIGHT RESERVED. |
|----------|-------------------------------------|--------------------------------------------------------------------------------------------------------------------------------------------------------------------------------------------------------------------------------------------------------------------------------------------------------------------------------|
|          |                                     |                                                                                                                                                                                                                                                                                                                                |
| +        |                                     |                                                                                                                                                                                                                                                                                                                                |
|          | <u>81.850</u><br>T/O L6             |                                                                                                                                                                                                                                                                                                                                |
|          | 78.950<br>T/O L5                    |                                                                                                                                                                                                                                                                                                                                |
| 18000    | <u>76.050</u><br>T/O L4             |                                                                                                                                                                                                                                                                                                                                |
|          |                                     |                                                                                                                                                                                                                                                                                                                                |
|          |                                     |                                                                                                                                                                                                                                                                                                                                |
| T        | GRADE<br>66.650<br>T/O GROUND FLOOR |                                                                                                                                                                                                                                                                                                                                |
|          |                                     |                                                                                                                                                                                                                                                                                                                                |
|          |                                     |                                                                                                                                                                                                                                                                                                                                |
|          |                                     | 5       ISSUED FOR ROUND1 CITY COM         4       ISSUED FOR PUBLIC MEETING         3       ISSUED FOR SPC AND ZONING         AMENDMENT       2         2       ISSUED FOR CONSULTANT REV         1       ISSUED FOR DESIGN CONCEPT         No.       DESCRIPTION         REVISIONS:                                          |
|          |                                     | ARCHITECT SEAL: NORTH                                                                                                                                                                                                                                                                                                          |
|          | MP HOUSE                            | CLIENT:                                                                                                                                                                                                                                                                                                                        |
|          |                                     | <b>JBHOLDI</b><br>107 Pretoria Ave. Ottaw<br>ARCHITECT:                                                                                                                                                                                                                                                                        |
| 00007    |                                     | 56 Beech Street, Ottawa, Or<br>t.613.724.9932 f.613.724.1209 www                                                                                                                                                                                                                                                               |
| 18000    | 76.050<br>T/O L4<br>(73.150)        | PROJECT TITLE:                                                                                                                                                                                                                                                                                                                 |
|          | T/O L3<br>70.250<br>T/O L2          | OTTAWA, ONTARIO                                                                                                                                                                                                                                                                                                                |
|          | 67.250<br>GRADE                     | ELEVATION                                                                                                                                                                                                                                                                                                                      |
| <b>\</b> | T/O GROUND FLOOR                    | DRAWN: CHECKE<br>S.S. R.V.<br>SCALE: SHEET<br>1:100                                                                                                                                                                                                                                                                            |
|          |                                     | PROJECT No:<br>1836                                                                                                                                                                                                                                                                                                            |