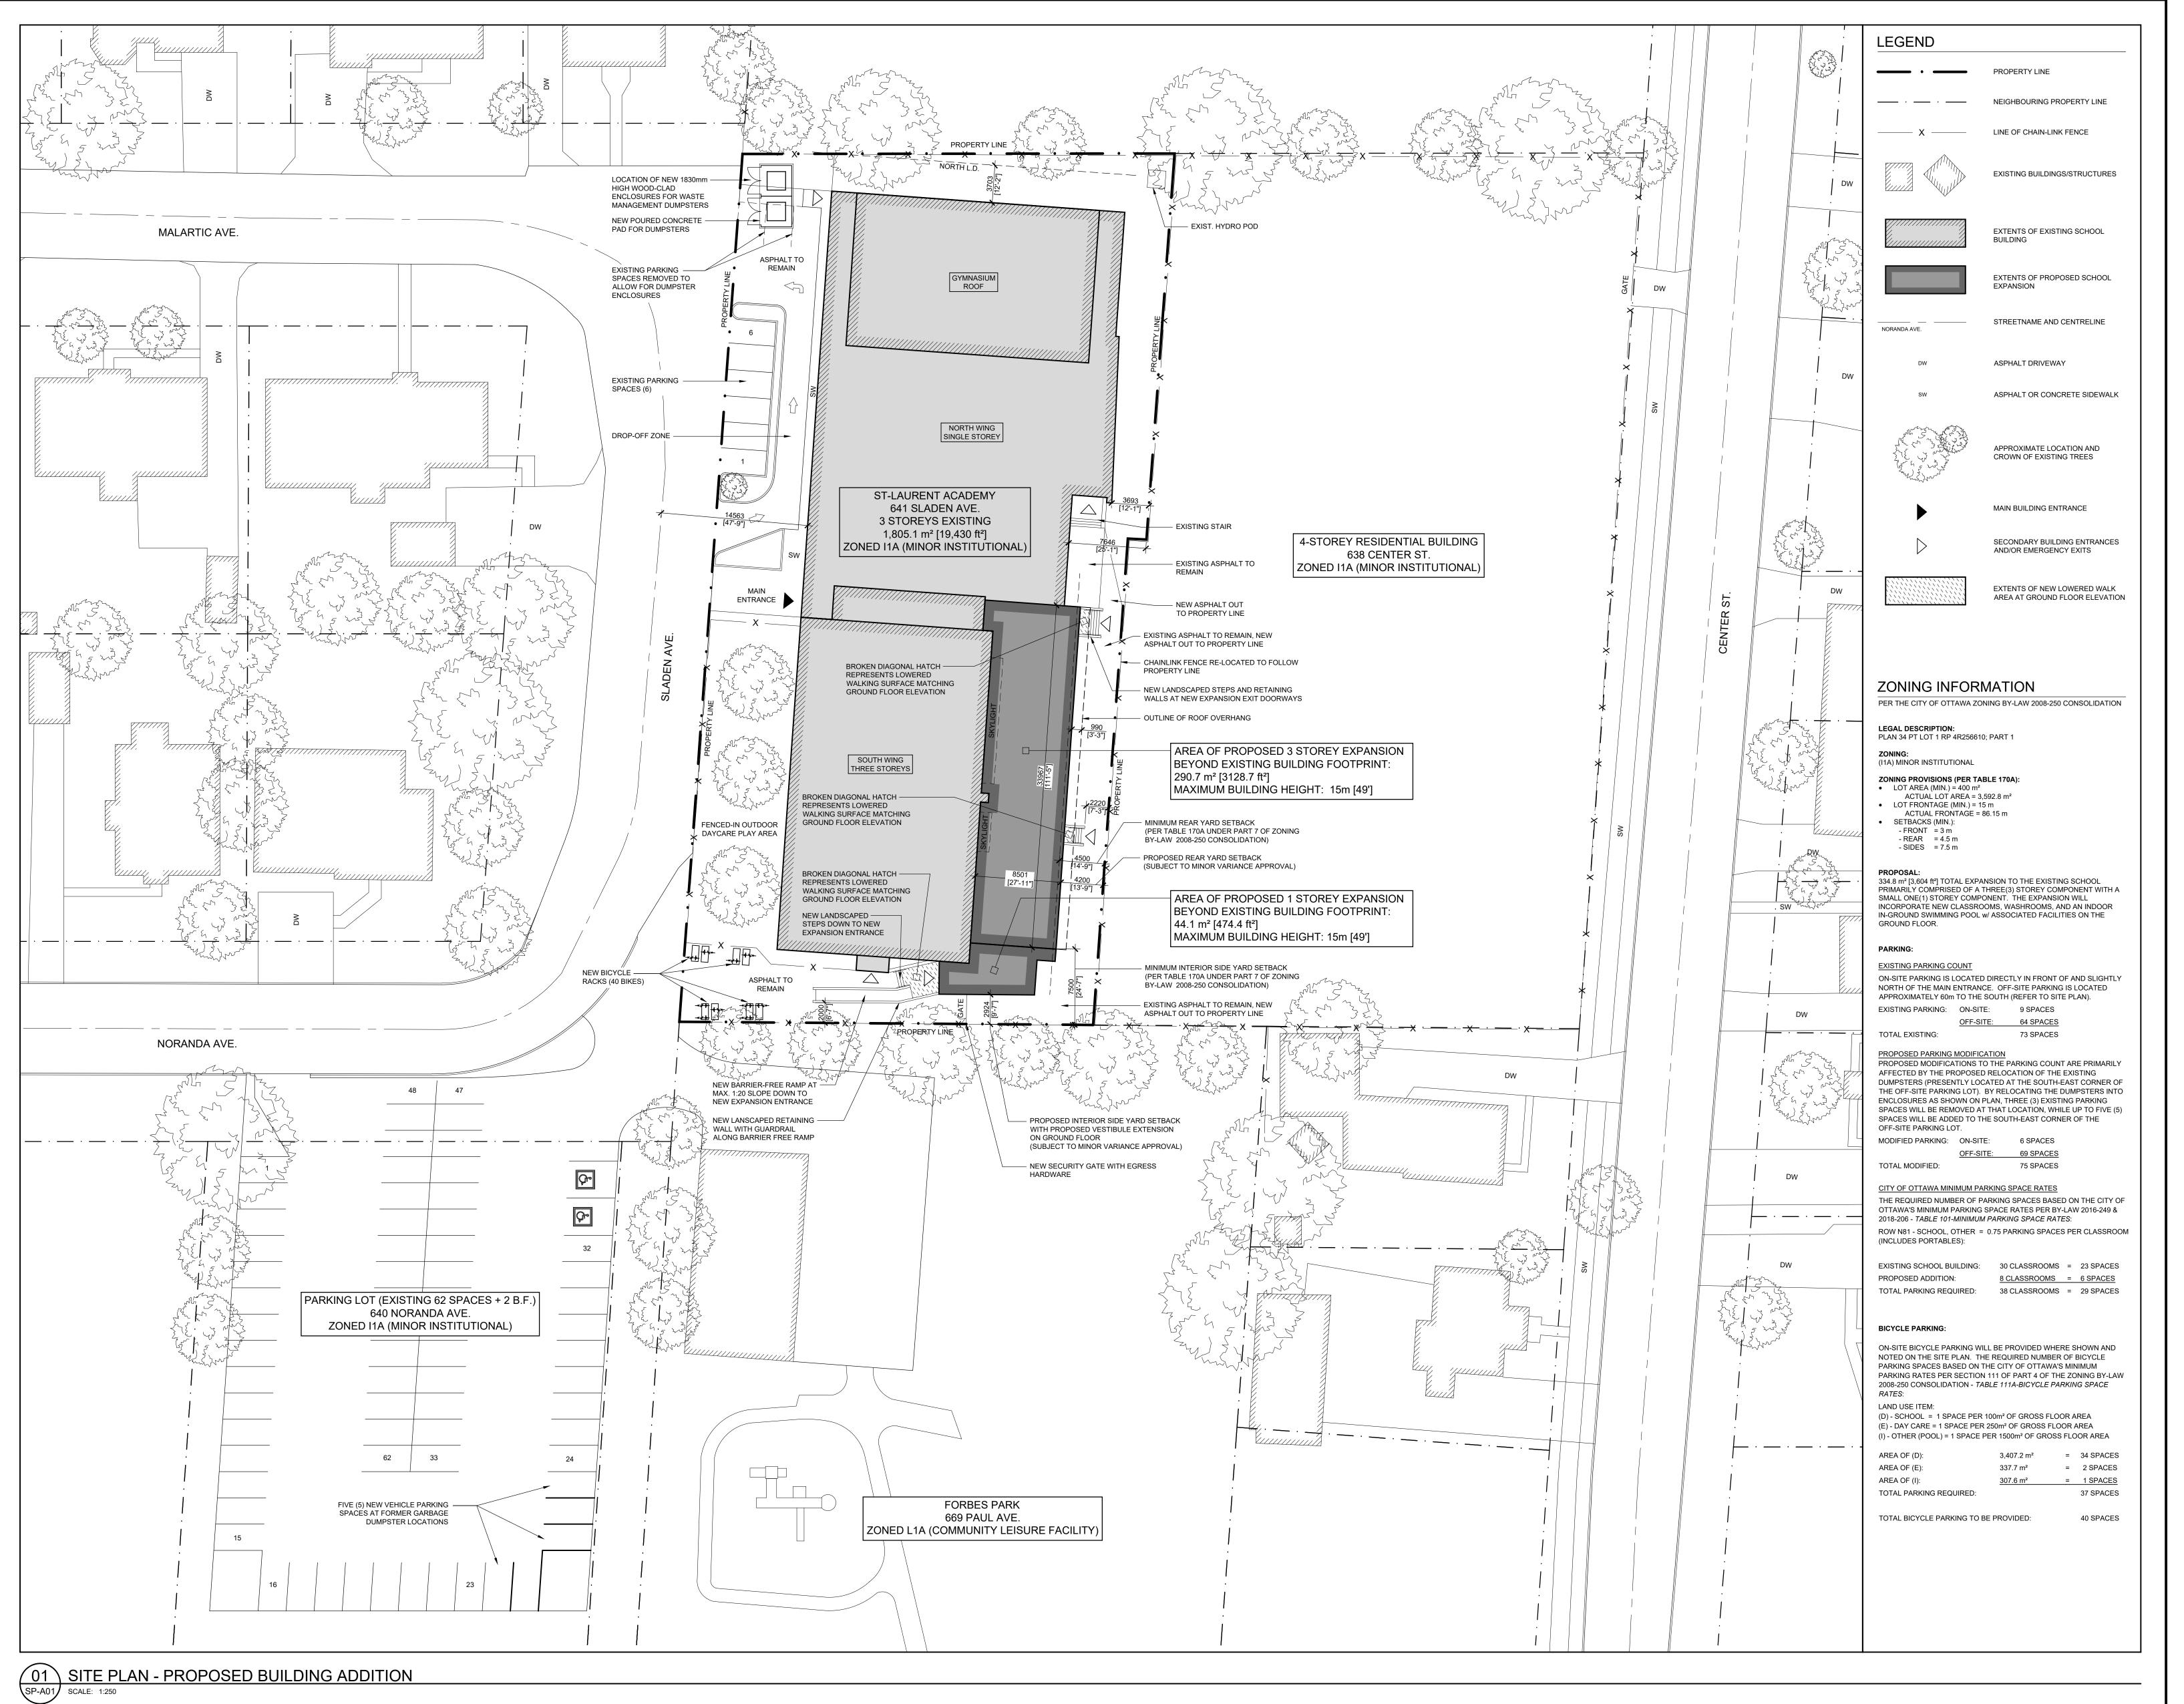

ST-LAURENT ACADEMY ADDTION & RENOVATIONS

641 SLADEN AVE., OTTAWA, ON

Drawing SITE PLAN: PROPOSED BUILDING **ADDITION** 

| <br>Scale    | <br>Stamp                             |  |
|--------------|---------------------------------------|--|
| AS NOTED     | 100                                   |  |
| Drawn<br>J.F | O ARCHITECTS Z                        |  |
| <br>Checked  |                                       |  |
| C.D.         | CHRISTOPHER LEE DEIMLING LICENCE 6238 |  |