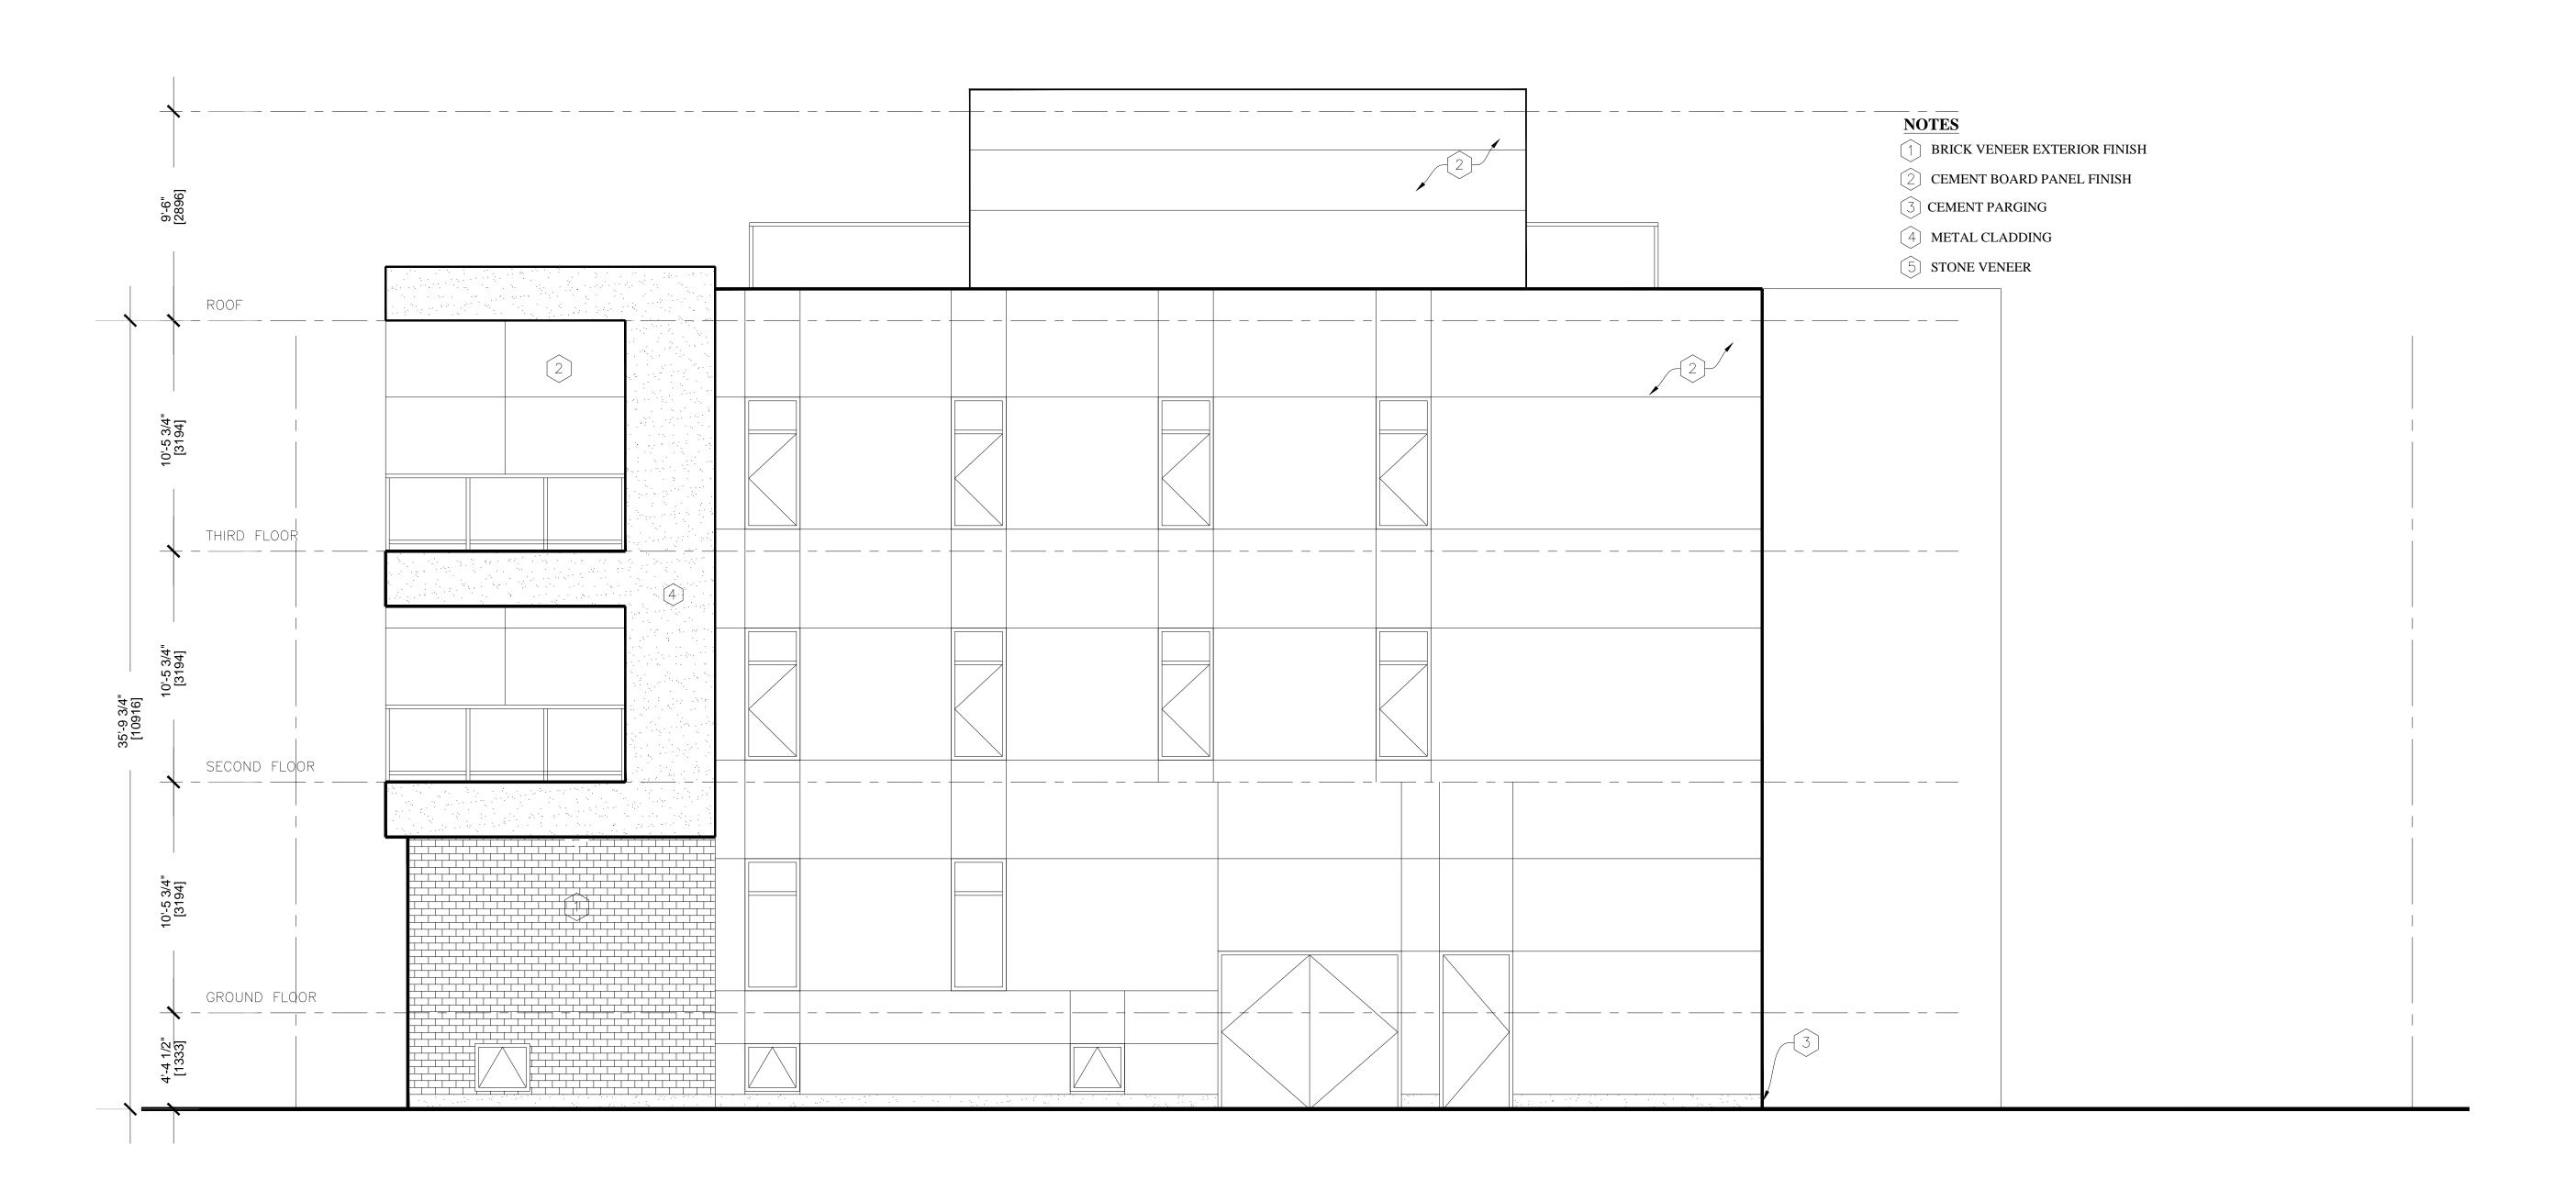

PROPOSED SIDE (NORTH) ELEVATION

SCALE: 1/4"=1"-0"

SOMA PRO DESIGNS - BCIN#: 33578 2030 WOODCREST RD. OTTAWA, ON. K1H-6H8

FERNANDO MATOS - BCIN#: 22431 613-884-4425

SMALL BUILDINGS
The undersigned has reviewed and takes responsibility for this design, and has the qualifications and meets the requirements set out in the Ontario Building Code to be a designer

RESPONSIBILITIES: DO NOT SCALE DRAWINGS

COPYRIGHT RESERVED

GENERAL NOTES:

QUALIFICATION INFO

NEW THREE STOREY,13 UNITS LOW RISE RESIDENTIAL **BRONSON A** 994

1

NO. REVISION/ISSUE

994 BRONSON AVENUE NEW THREE STOREY LOW RISE RESIDENTIAL 994 BRONSON AVENUE OTTAWA, ON K1R 6J6

PROPOSED SIDE (NORTH) ELEVATION

DRAWN
BY: L.T.

DATE: FEB 21, 2017

SCALE: AS NOTED