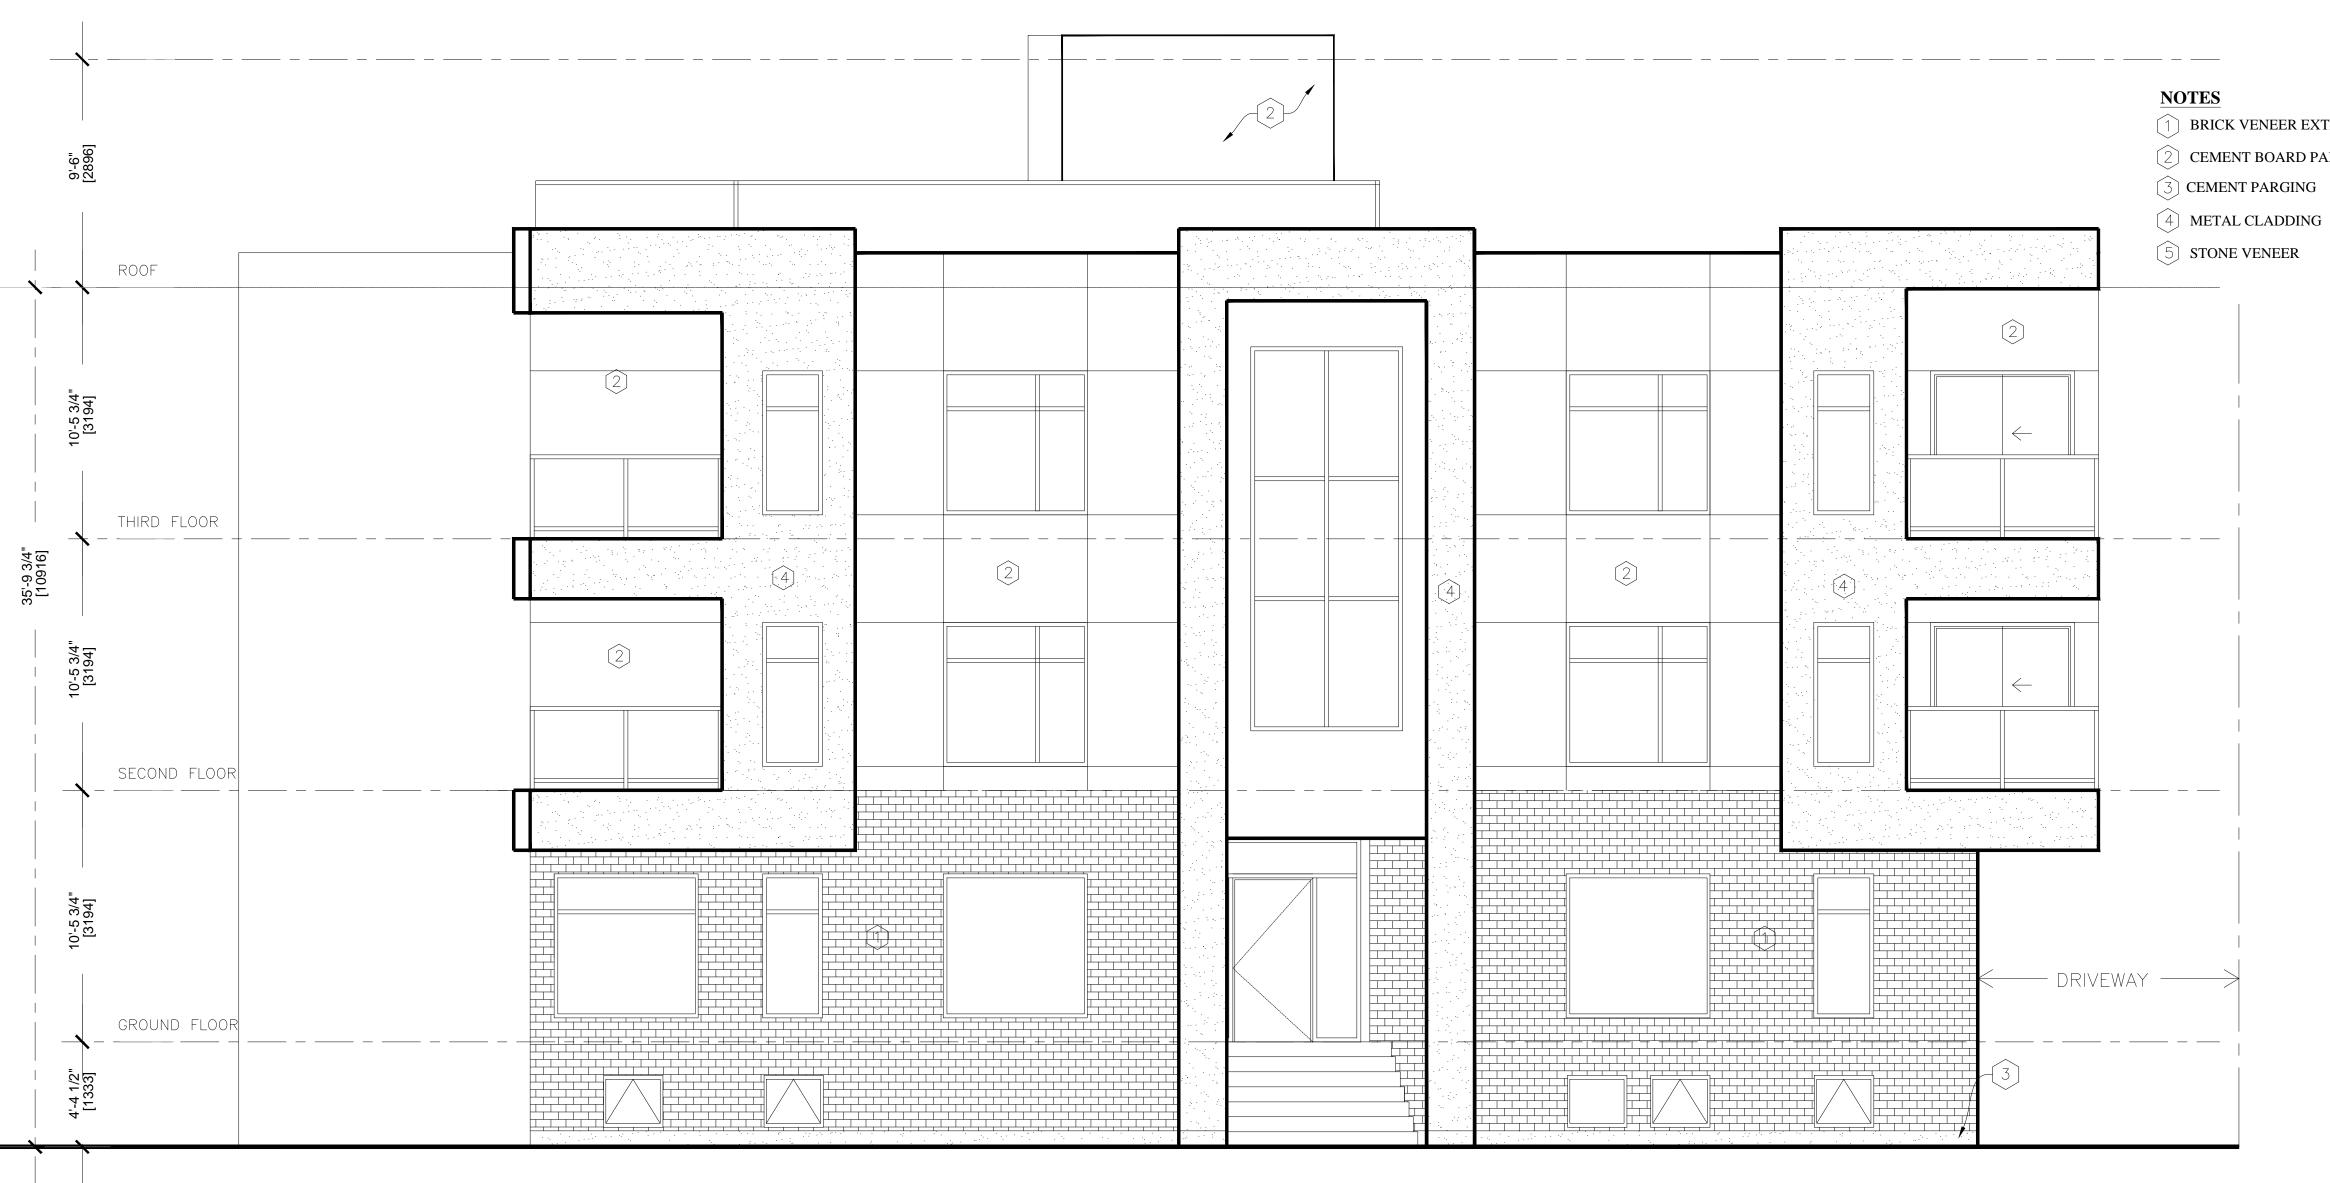

1 PROPOSED FRONT (EAST) ELEVATION A5 SCALE: 1/4"=1'-0"

- 1 BRICK VENEER EXTERIOR FINISH
- (2) CEMENT BOARD PANEL FINISH
- 3 CEMENT PARGING
- 5 STONE VENEER

RESPONSIBILITIES: DO NOT SCALE DRAWINGS

COPYRIGHT RESERVED GENERAL NOTES:

designer.

|  | CONSULTANTS:<br>STRUCTURAL -<br>MECHANICAL -<br>ELECTRICAL -<br>M/D/Y                                                                            |                |        |              |
|--|--------------------------------------------------------------------------------------------------------------------------------------------------|----------------|--------|--------------|
|  | 9                                                                                                                                                |                |        |              |
|  | 8                                                                                                                                                |                |        |              |
|  | 7                                                                                                                                                |                |        |              |
|  | 6                                                                                                                                                |                |        |              |
|  | 5                                                                                                                                                |                |        |              |
|  | 4                                                                                                                                                |                |        |              |
|  | 3                                                                                                                                                |                |        |              |
|  | 2                                                                                                                                                |                |        |              |
|  | 1                                                                                                                                                |                |        |              |
|  | NO.                                                                                                                                              | REVISION/ISSUI | E      | DATE         |
|  | PROJECT:                                                                                                                                         |                |        |              |
|  | 994 BRONSON AVENUE<br>NEW THREE STOREY<br>LOW RISE RESIDENTIAL<br>994 BRONSON AVENUE<br>OTTAWA, ON K1R 6J6<br>PROPOSED<br>FRONT (EAST) ELEVATION |                |        |              |
|  |                                                                                                                                                  |                |        |              |
|  |                                                                                                                                                  |                |        |              |
|  |                                                                                                                                                  |                |        |              |
|  |                                                                                                                                                  |                |        |              |
|  |                                                                                                                                                  |                |        |              |
|  |                                                                                                                                                  |                |        |              |
|  |                                                                                                                                                  |                | SHEET: |              |
|  |                                                                                                                                                  |                |        |              |
|  | DATE: FEB 21, 2017                                                                                                                               |                |        | $\mathbf{T}$ |
|  | SCALE: AS NOTED                                                                                                                                  |                |        |              |