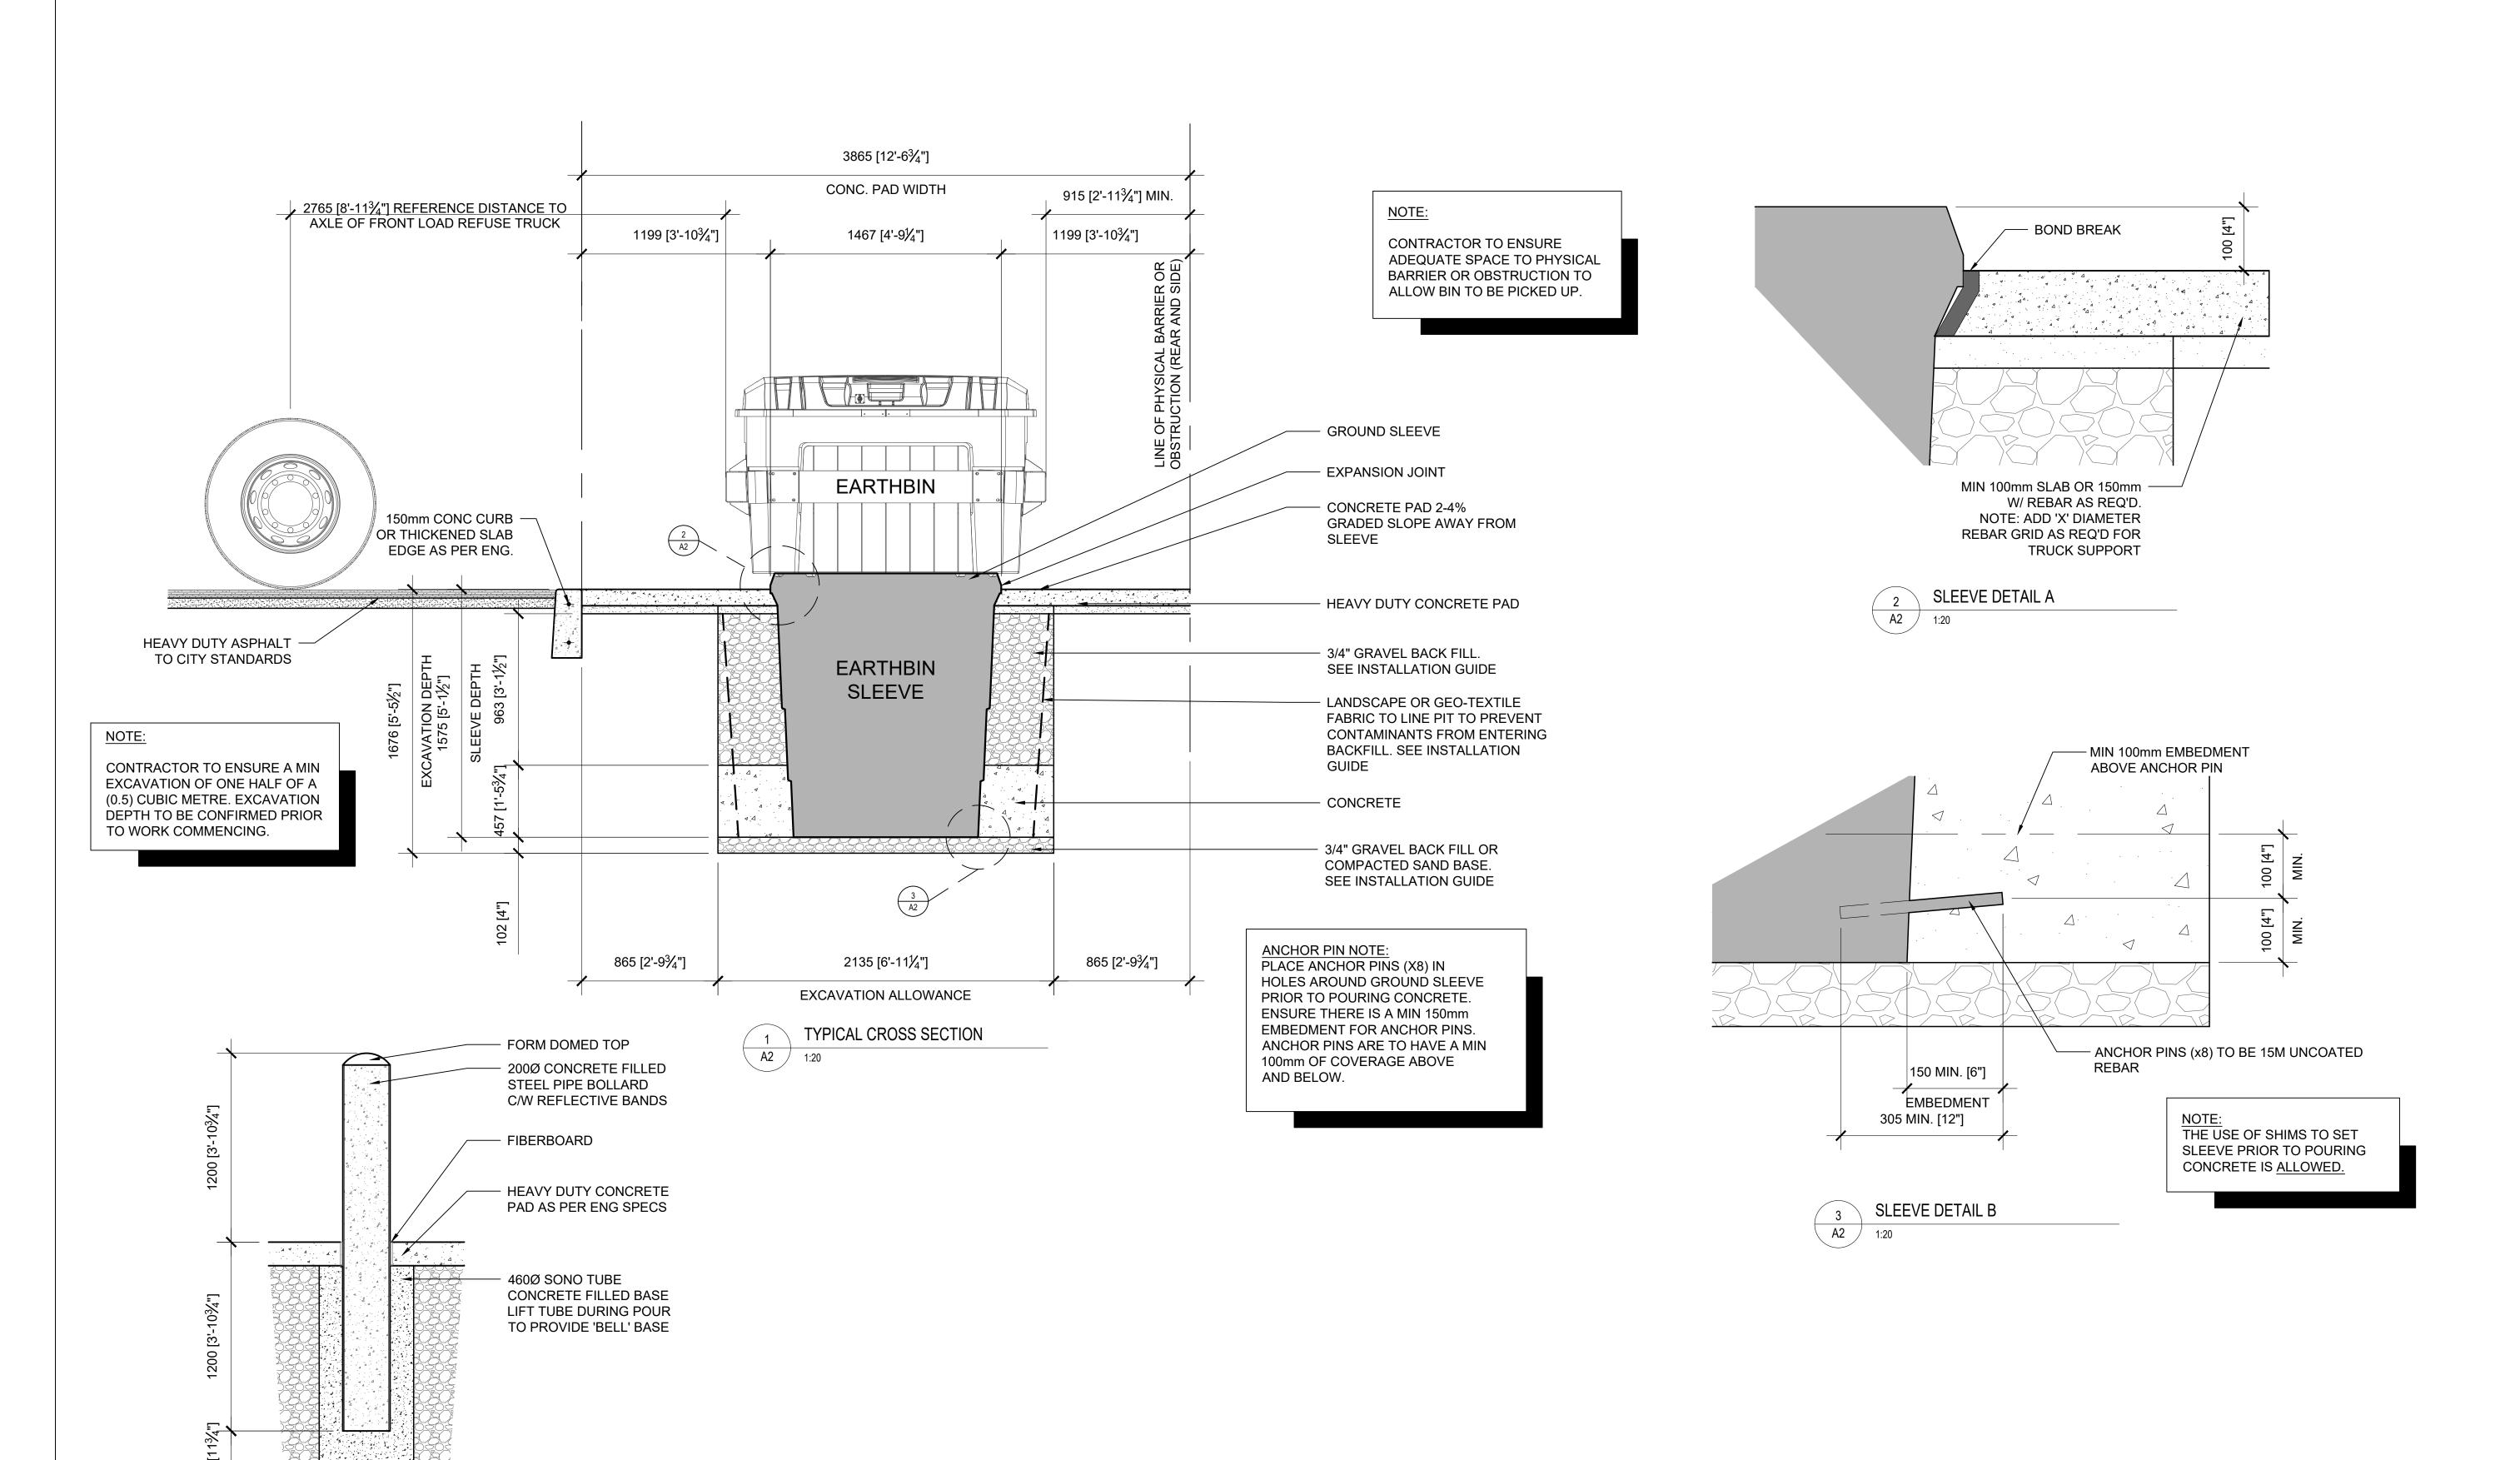

600 [1'-11½"]

A2 1:20

BOLLARD DETAIL IF REQUIRED

I, ISSUED FOR CLIENT REV 2, ISSUED FOR FINAL REV 3, ISSUED FOR PUBLIC REI

This drawing is published by Earthbin Products and is copyrighted drawing and design and shall not be used or reproduced without the expressed written permission of Earthbin Products
 The contractor shall check and verify all dimensions and report