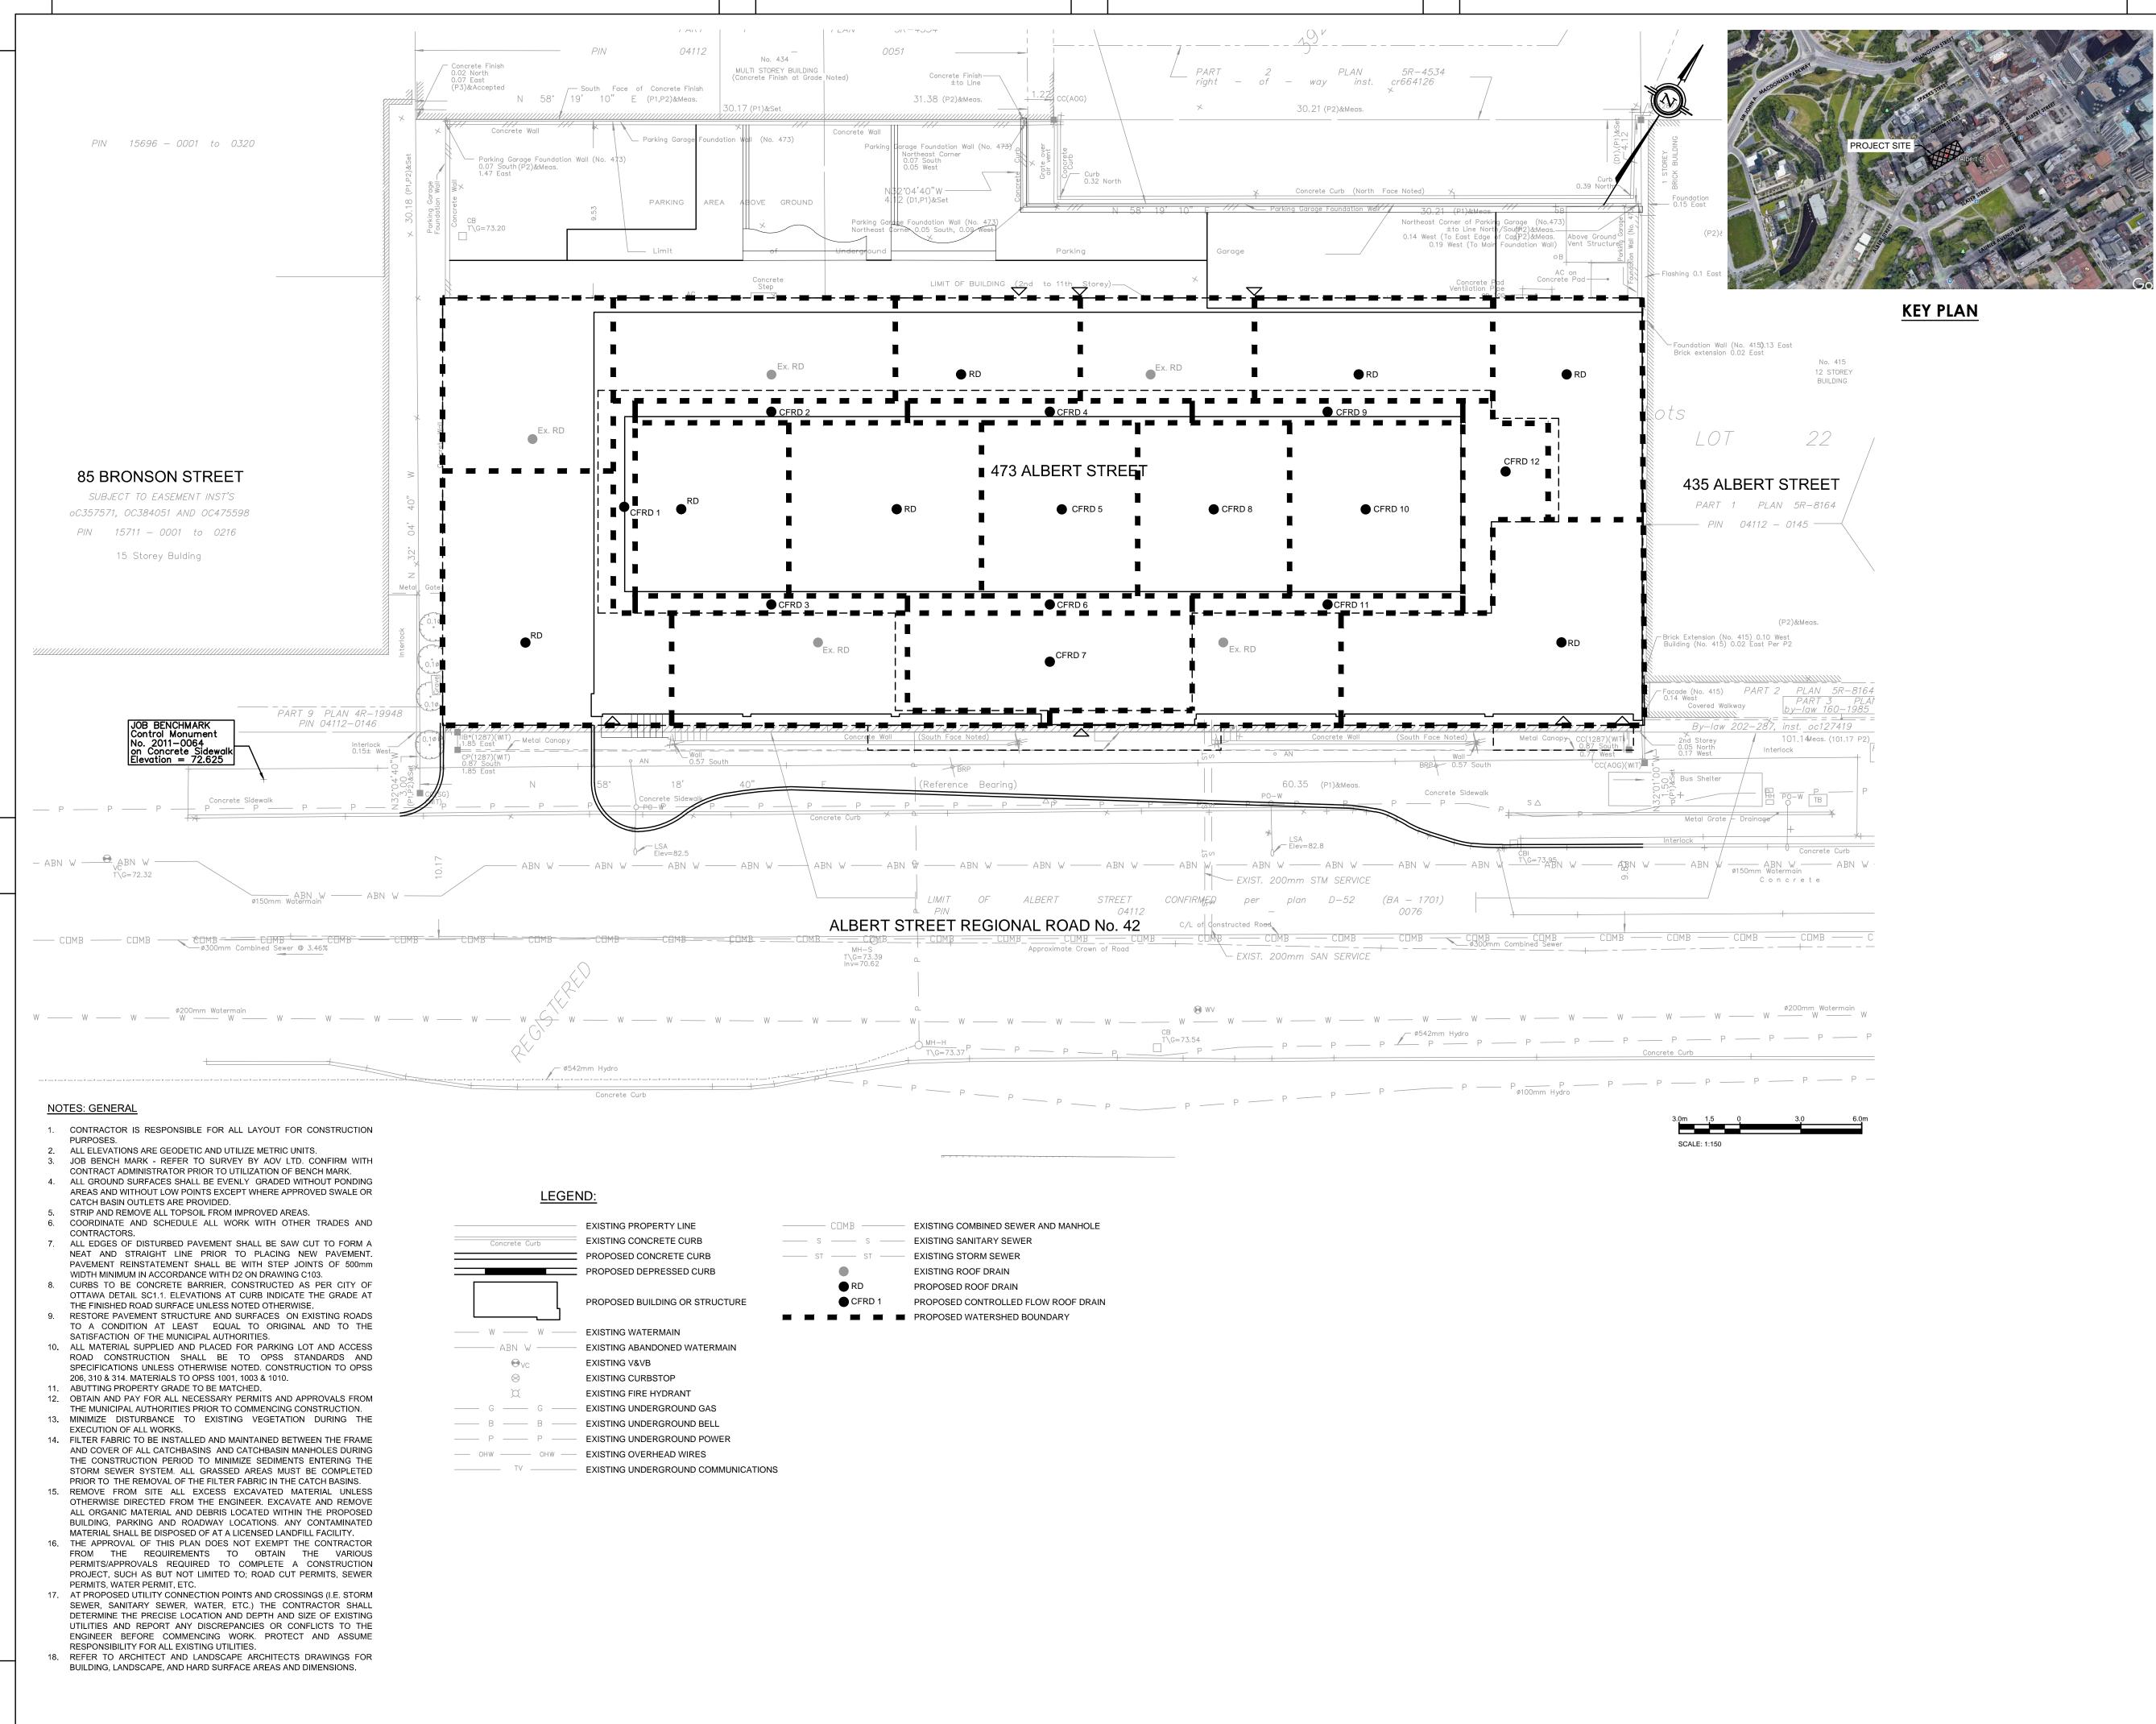

| owner   propriétaire                                                                                                                                                                                                                             | Ottawa, Ontario K<br>613-806-7816  |
|--------------------------------------------------------------------------------------------------------------------------------------------------------------------------------------------------------------------------------------------------|------------------------------------|
| Structural engineers   ingénieur structure                                                                                                                                                                                                       | 8 7 6                              |
| 530 - 1600 Carling Avenue Ottawa Onta<br>t 613 230 1186 smithandandersen.<br>MEP engineers   ingénieur MEP                                                                                                                                       | rio K1Z 1G3                        |
| PARSON<br>1223 MICHAEL STREET, SUITE 100, OTTAWA, ONT.<br>Tel: 613-738-4160 Fax: 613-739-7105                                                                                                                                                    | ARIO K1J 7T2                       |
| <ul> <li>general notes   note générale</li> <li>CONTRACTOR SHALL CHECK AND VERIFY ALL DIME<br/>REPORT ALL ERRORS AND OMISSIONS TO THE ARCH</li> <li>DO NOT SCALE THE DRAWINGS.</li> <li>NOT FOR CONSTRUCTION UNTIL SIGNED BY THE ARCH</li> </ul> | ITECT.                             |
| nord du projet<br>project north                                                                                                                                                                                                                  |                                    |
|                                                                                                                                                                                                                                                  |                                    |
|                                                                                                                                                                                                                                                  |                                    |
| 1 ISSUED FOR SITE PLAN APPLICATION<br>no revisions                                                                                                                                                                                               | 12/05/2019<br>date                 |
| stamp   timbre                                                                                                                                                                                                                                   |                                    |
| architect   architecte<br>linebc<br>studio                                                                                                                                                                                                       | X                                  |
| project title <b>473 ALBER1</b> PROPOSED MIXED-USE RENOVAT 473 ALBERT STREET   OTTAWA   ONTARIO drawing title   titre du dessin                                                                                                                  | IION                               |
| ROOF DRAIN PLA                                                                                                                                                                                                                                   | N                                  |
| project number   numero du projet                                                                                                                                                                                                                | 477234<br><br>SS                   |
|                                                                                                                                                                                                                                                  | 33                                 |
| drawn   dessiné<br>checked   verifié                                                                                                                                                                                                             | MM / MT                            |
| drawn   dessiné<br>checked   verifié<br>date   date                                                                                                                                                                                              | MM / MT<br>29/11/1<br>As indicated |