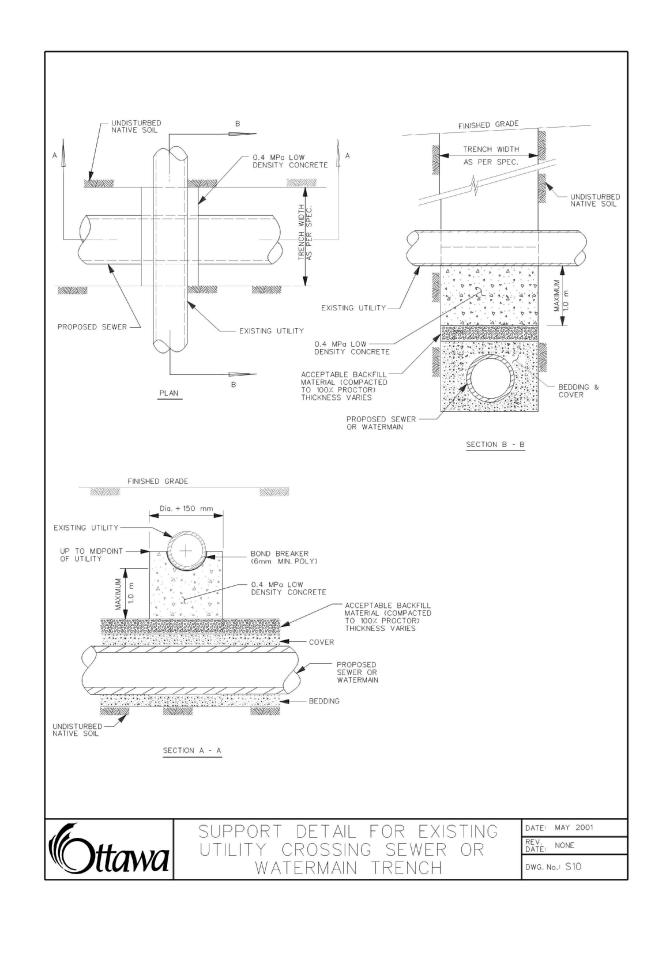

DETAILS (1 OF 4)

Scale: N.T.S.
Project No: 190350600
Date: JANUARY, 2020

#4004