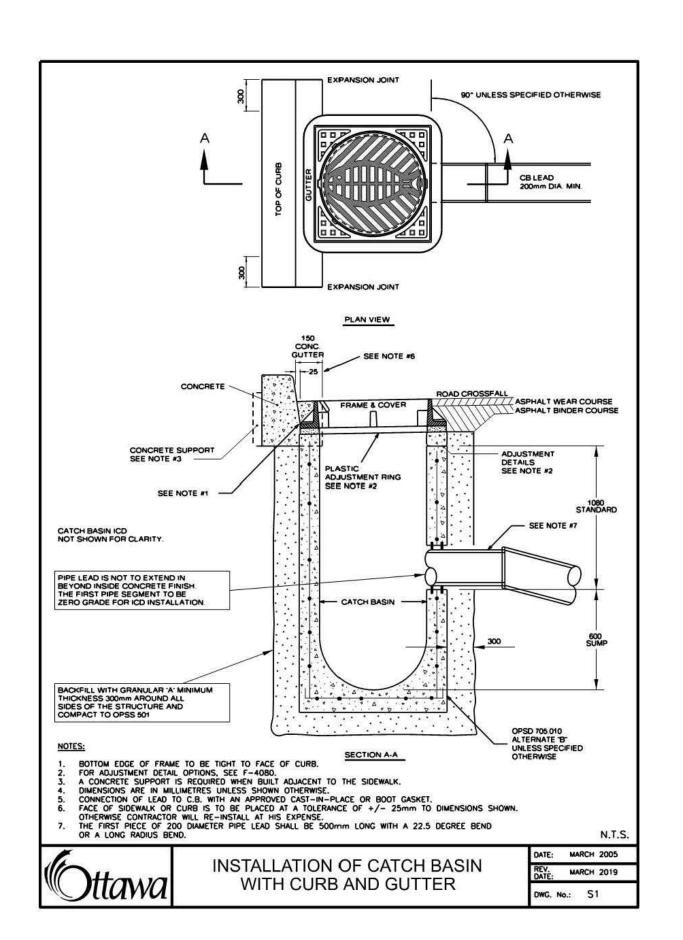

DETAILS (1 OF 4)

Scale: N.T.S.
Project No: 190350600
Date: JANUARY, 2020

#4004