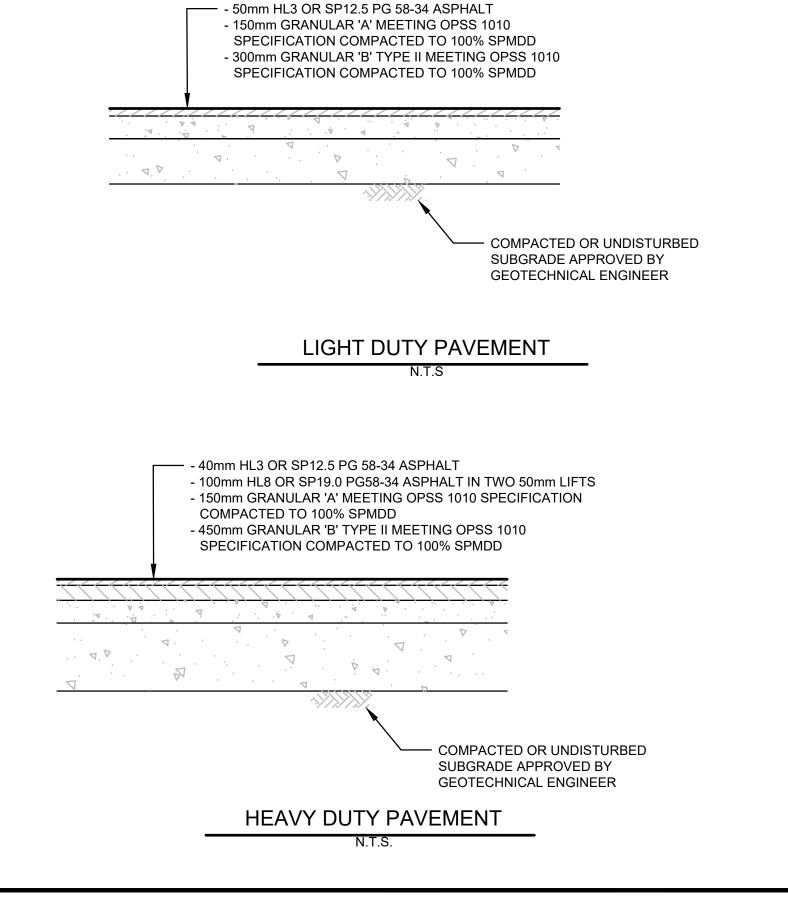

DETAILS (1 OF 4)

Scale: N.T.S.
Project No: 190350600
Date: JANUARY, 2020

#4004