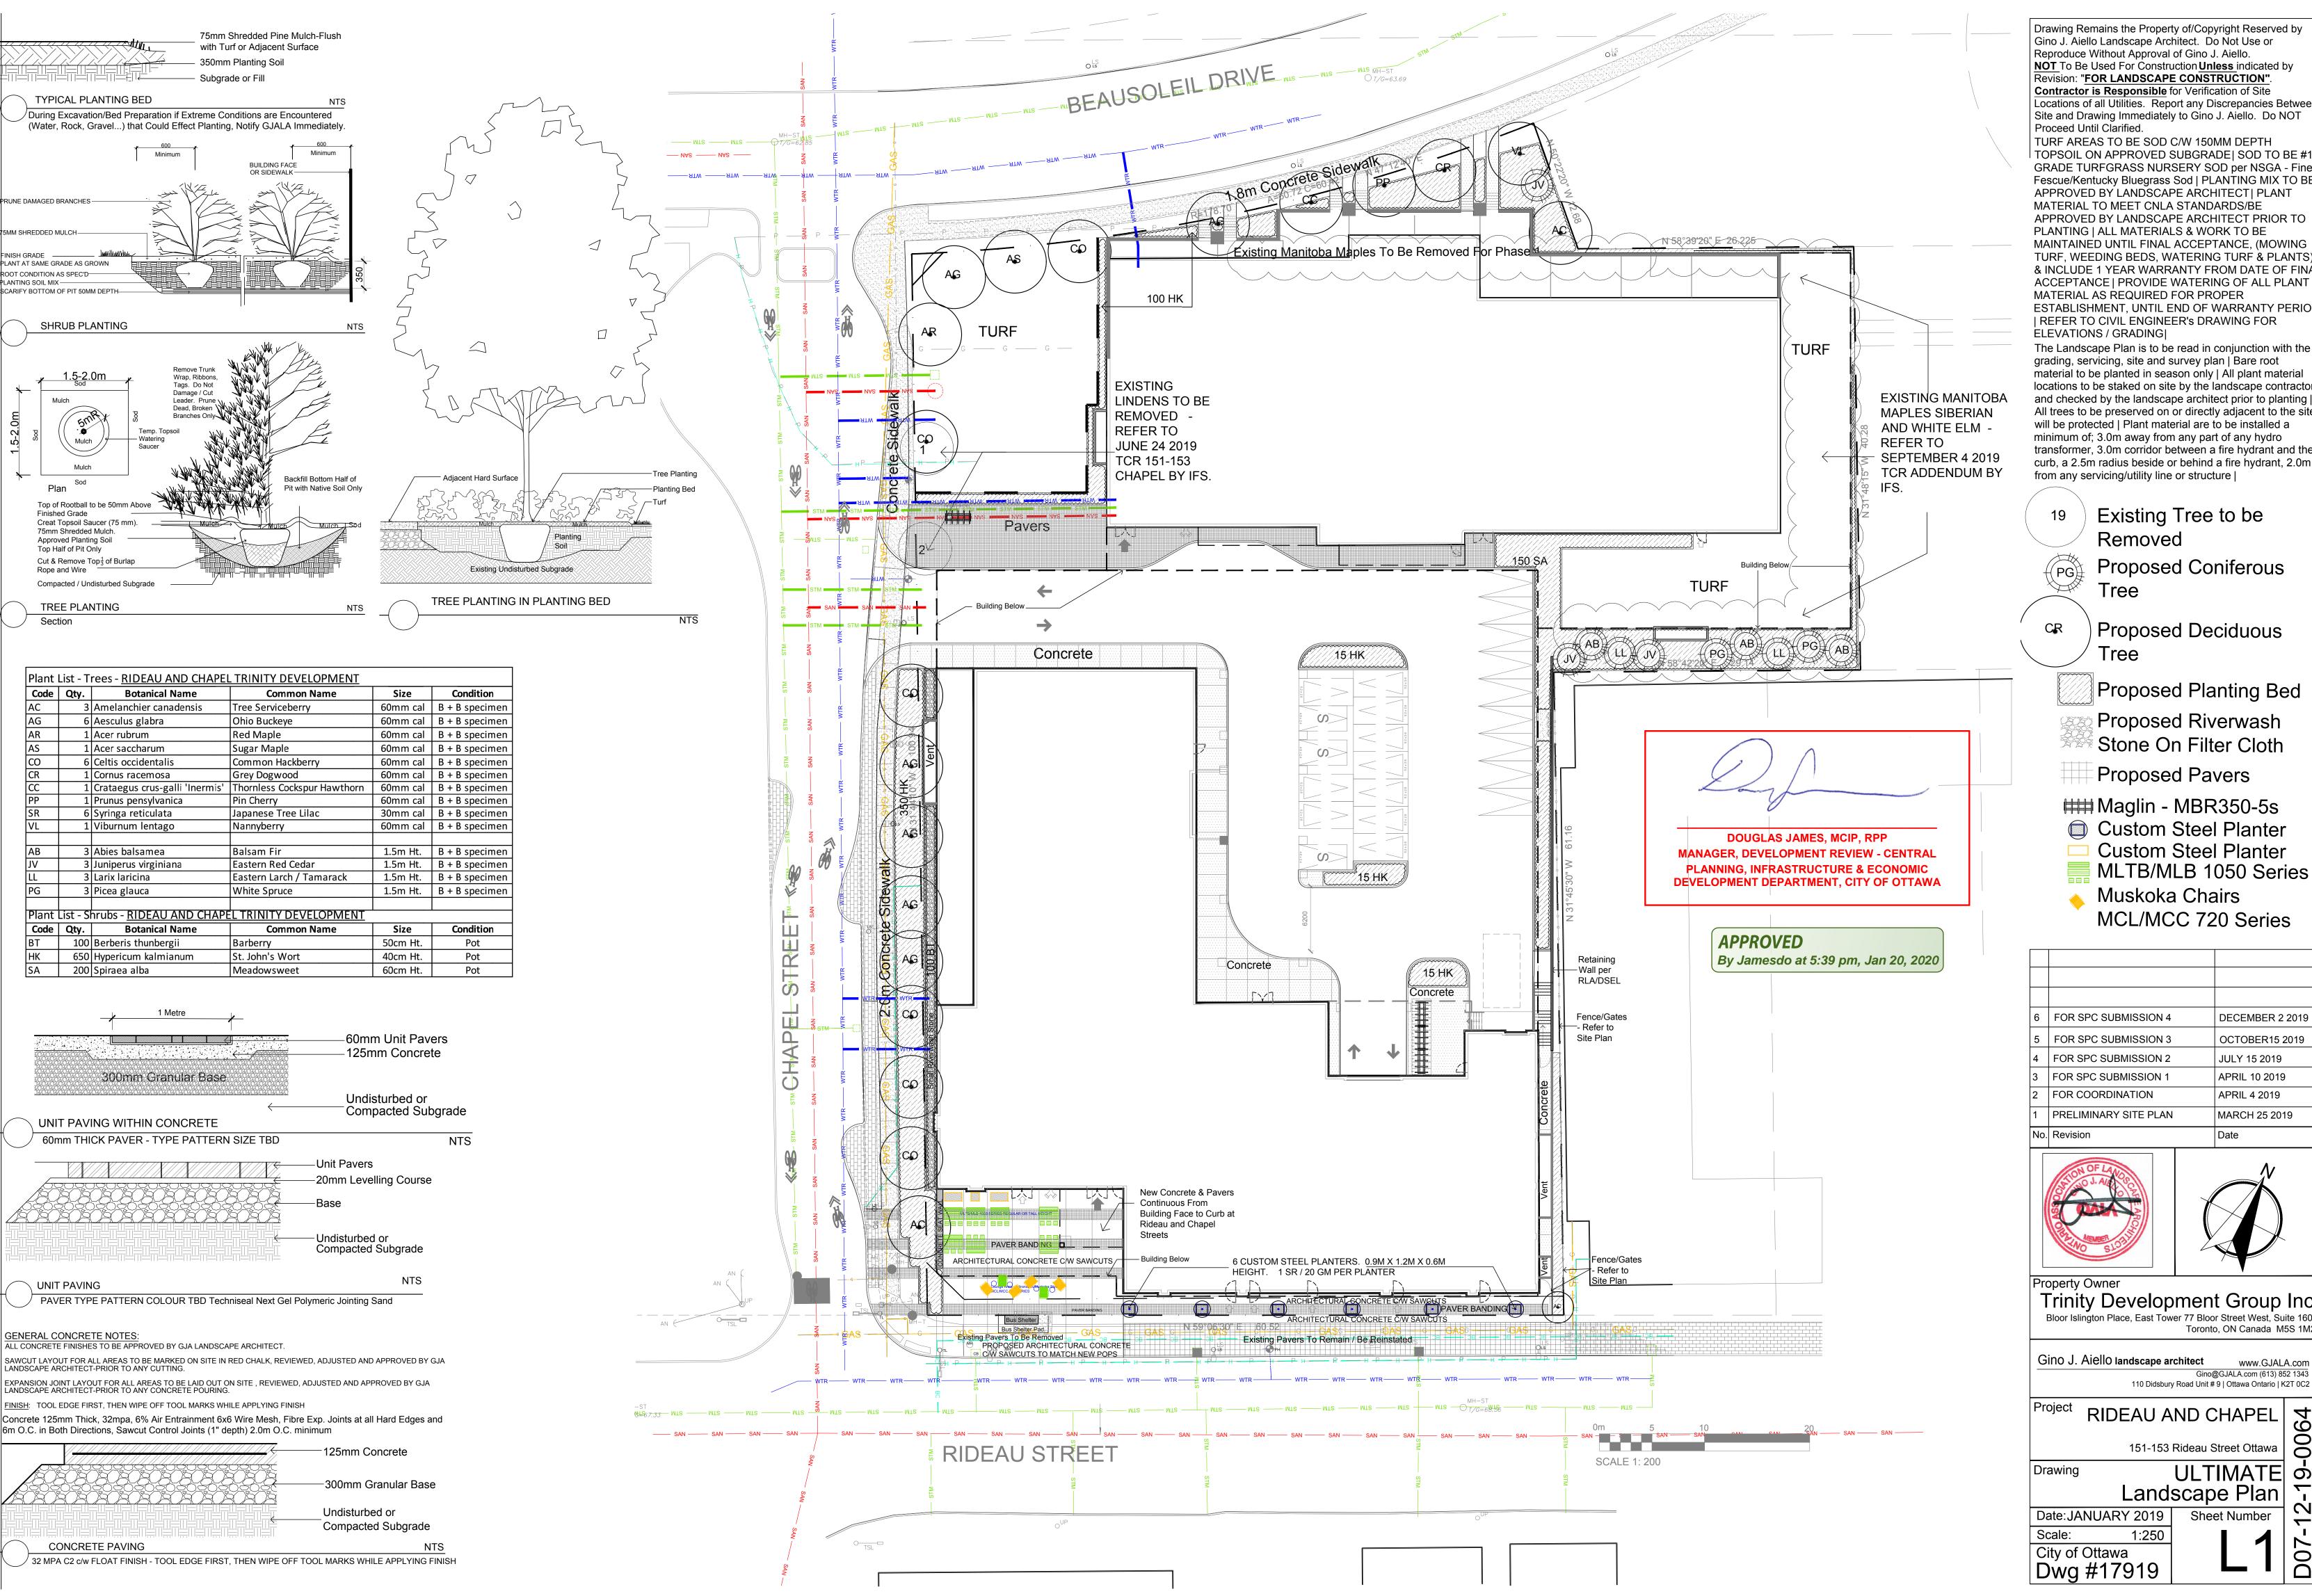

GRADE TURFGRASS NURSERY SOD per NSGA - Fine Fescue/Kentucky Bluegrass Sod | PLANTING MIX TO BE APPROVED BY LANDSCAPE ARCHITECT | PLANT MATERIAL TO MEET CNLA STANDARDS/BE APPROVED BY LANDSCAPE ARCHITECT PRIOR TO PLANTING | ALL MATERIALS & WORK TO BE MAINTAINED UNTIL FINAL ACCEPTANCE, (MOWING TURF, WEEDING BEDS, WATERING TURF & PLANTS) & INCLUDE 1 YEAR WARRANTY FROM DATE OF FINAL ACCEPTANCE | PROVIDE WATERING OF ALL PLANT

MATERIAL AS REQUIRED FOR PROPER ESTABLISHMENT, UNTIL END OF WARRANTY PERIOD | REFER TO CIVIL ENGINEER'S DRAWING FOR ELEVATIONS / GRADING

The Landscape Plan is to be read in conjunction with the grading, servicing, site and survey plan | Bare root material to be planted in season only | All plant material locations to be staked on site by the landscape contractor and checked by the landscape architect prior to planting All trees to be preserved on or directly adjacent to the site will be protected | Plant material are to be installed a minimum of; 3.0m away from any part of any hydro transformer, 3.0m corridor between a fire hydrant and the curb, a 2.5m radius beside or behind a fire hydrant, 2.0m from any servicing/utility line or structure |

> Existing Tree to be Removed

**Proposed Coniferous** Tree

Proposed Deciduous

Proposed Riverwash Stone On Filter Cloth

Proposed Pavers

Maglin - MBR350-5s Custom Steel Planter

**Custom Steel Planter** MLTB/MLB 1050 Series

Muskoka Chairs MCL/MCC 720 Series

| 6   | FOR SPC SUBMISSION 4  | DECEMBER 2 2019 |
|-----|-----------------------|-----------------|
| 5   | FOR SPC SUBMISSION 3  | OCTOBER15 2019  |
| 4   | FOR SPC SUBMISSION 2  | JULY 15 2019    |
| 3   | FOR SPC SUBMISSION 1  | APRIL 10 2019   |
| 2   | FOR COORDINATION      | APRIL 4 2019    |
| 1   | PRELIMINARY SITE PLAN | MARCH 25 2019   |
| No. | Revision              | Date            |
|     |                       |                 |