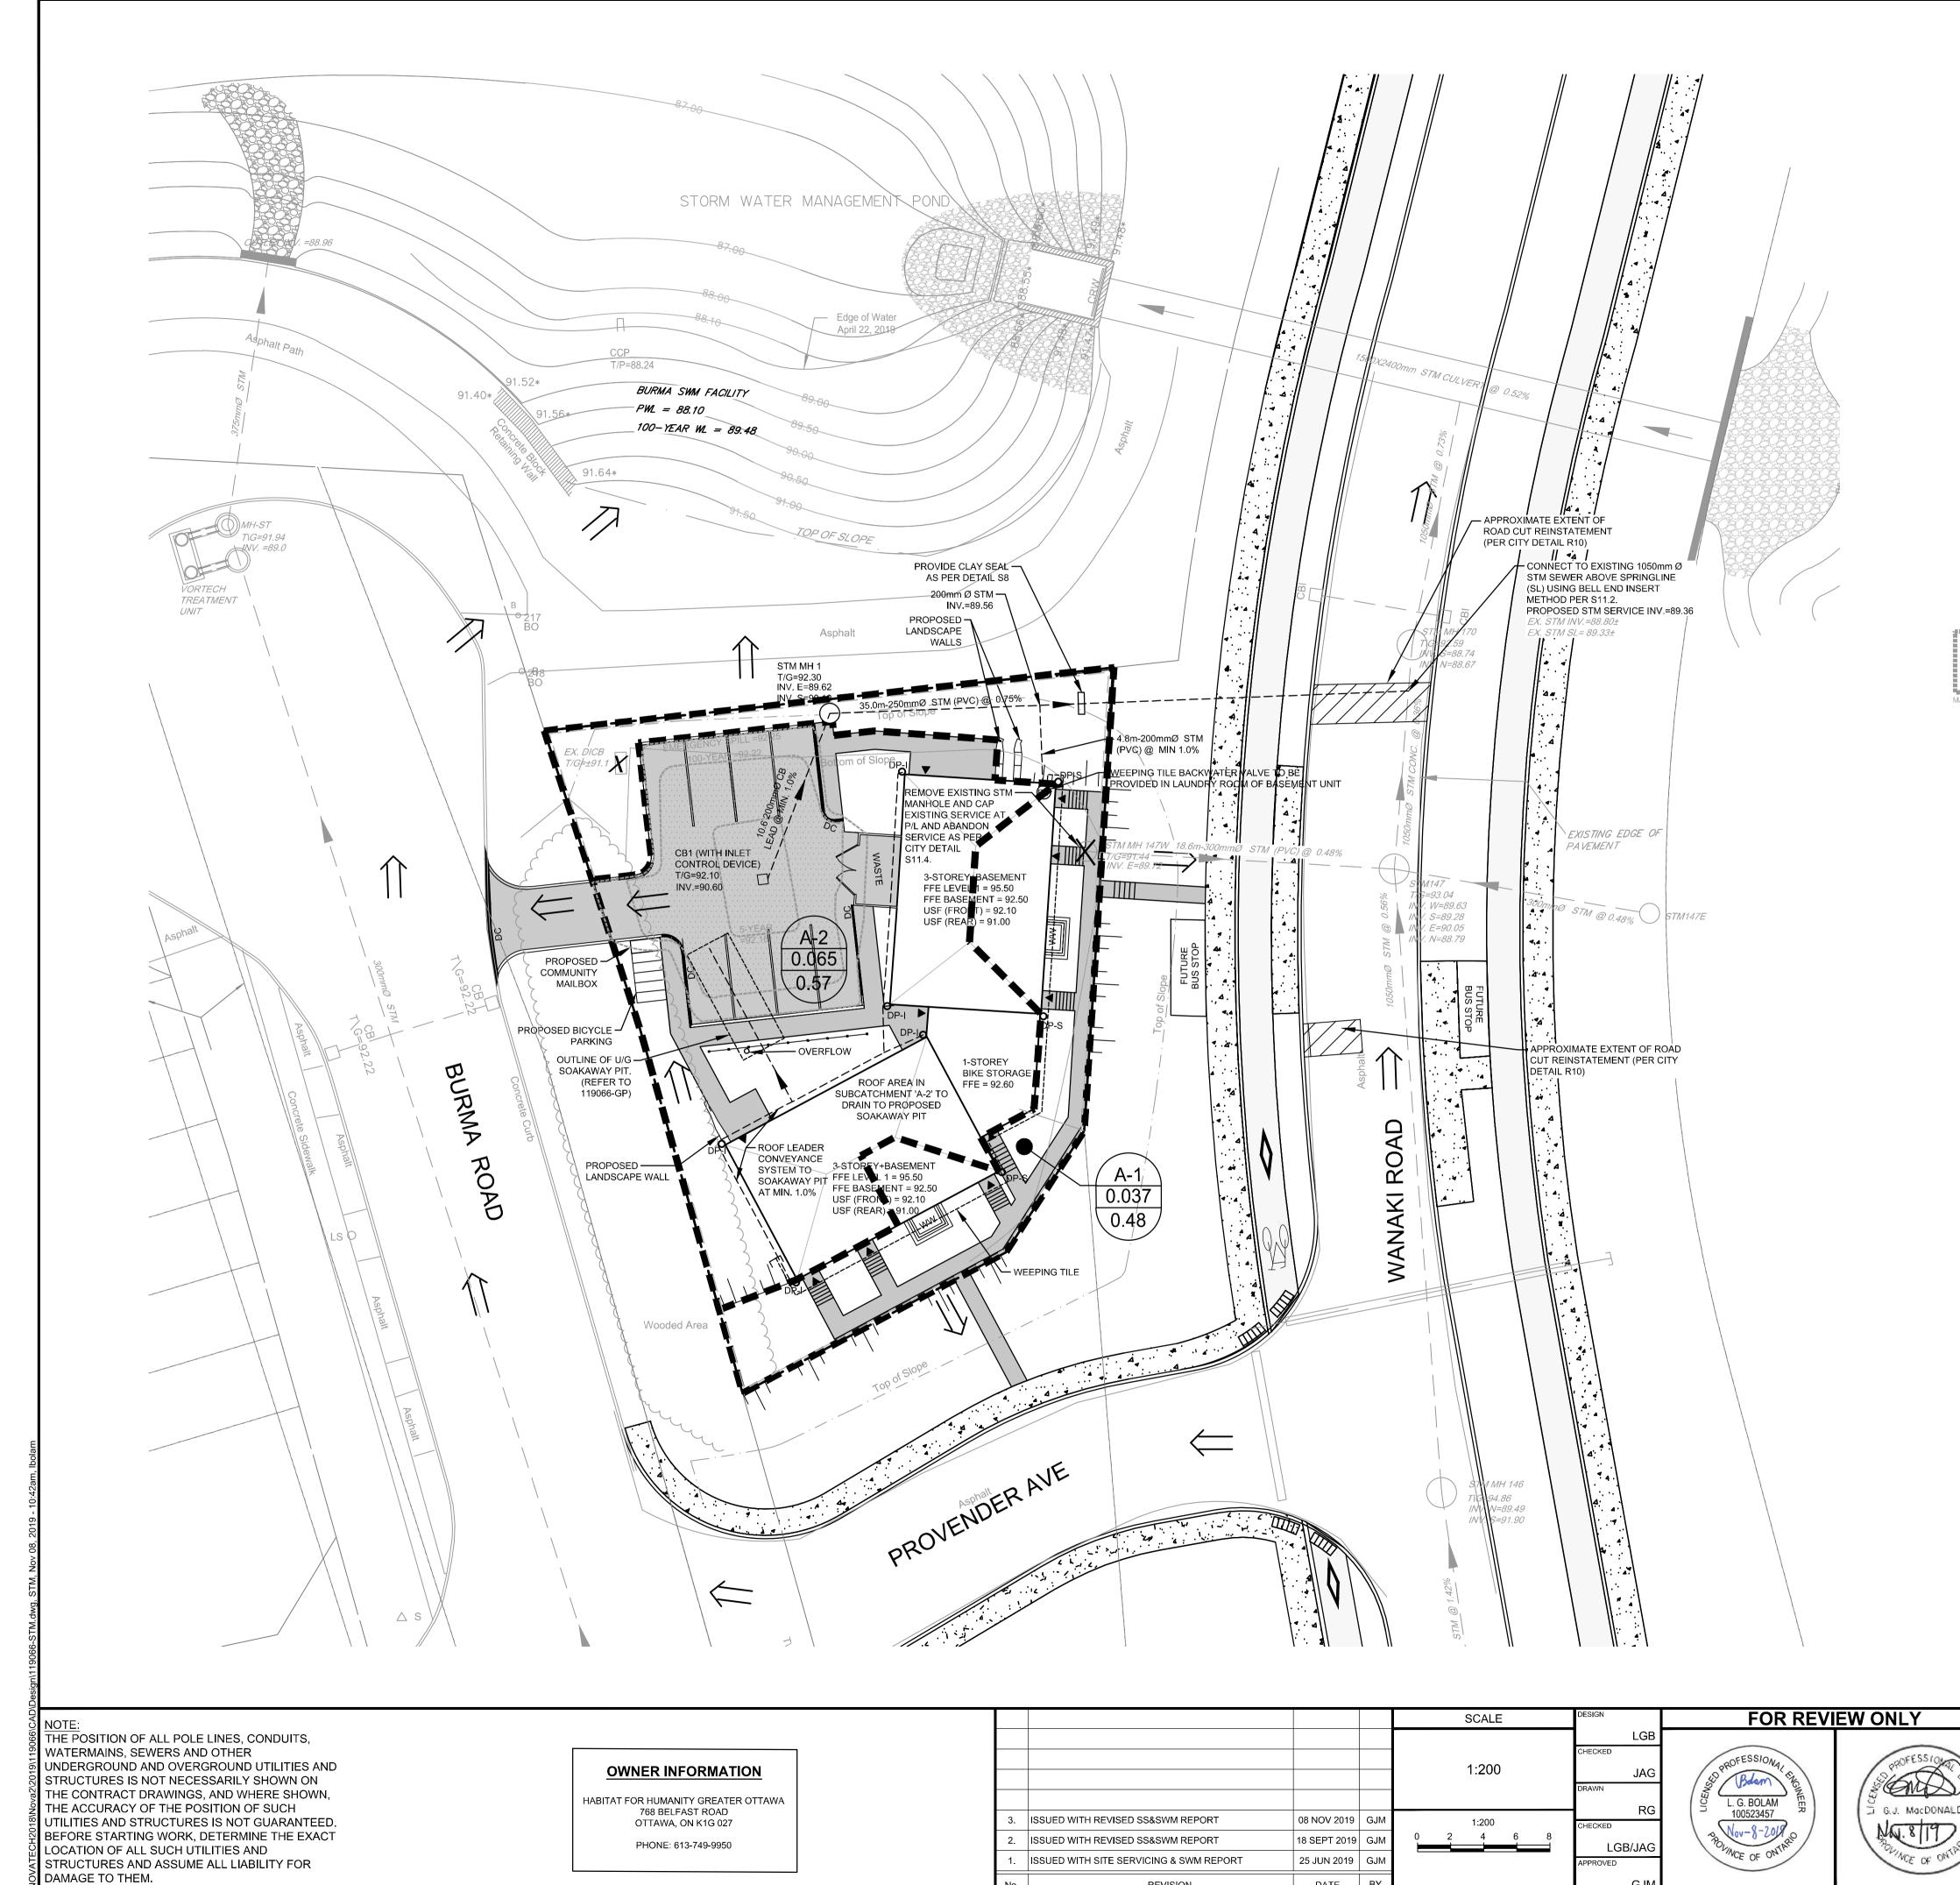

## STORMWATER MANAGEMENT NOTES

1. REFER TO 'SITE SERVICING AND STORMWATER MANAGEMENT REPORT' (R-2019-094) PREPARED BY NOVATECH ENGINEERING CONSULTANTS LTD.

| INLET CONTROL DEVICE DATA - CB1 |                                                                                     |                    |                        |                             |  |  |  |  |  |
|---------------------------------|-------------------------------------------------------------------------------------|--------------------|------------------------|-----------------------------|--|--|--|--|--|
| ICE                             | ICD TYPE: TEMPEST LMF ICD VORTEX 98 (AS PER S4.1)<br>DIAMETER OF OUTLET PIPE: 200mm |                    |                        |                             |  |  |  |  |  |
| DESIGN<br>EVENT                 | DESIGN FLOW<br>(L/s)                                                                | DESIGN<br>HEAD (m) | WATER<br>ELEVATION (m) | VOLUME<br>(m <sup>3</sup> ) |  |  |  |  |  |
| 1:5 YR                          | 10.1                                                                                | 1.46               | 92.16                  | 1.3                         |  |  |  |  |  |
| 1:100 YR                        | 10.3                                                                                | 1.52               | 92.22                  | 6.2                         |  |  |  |  |  |