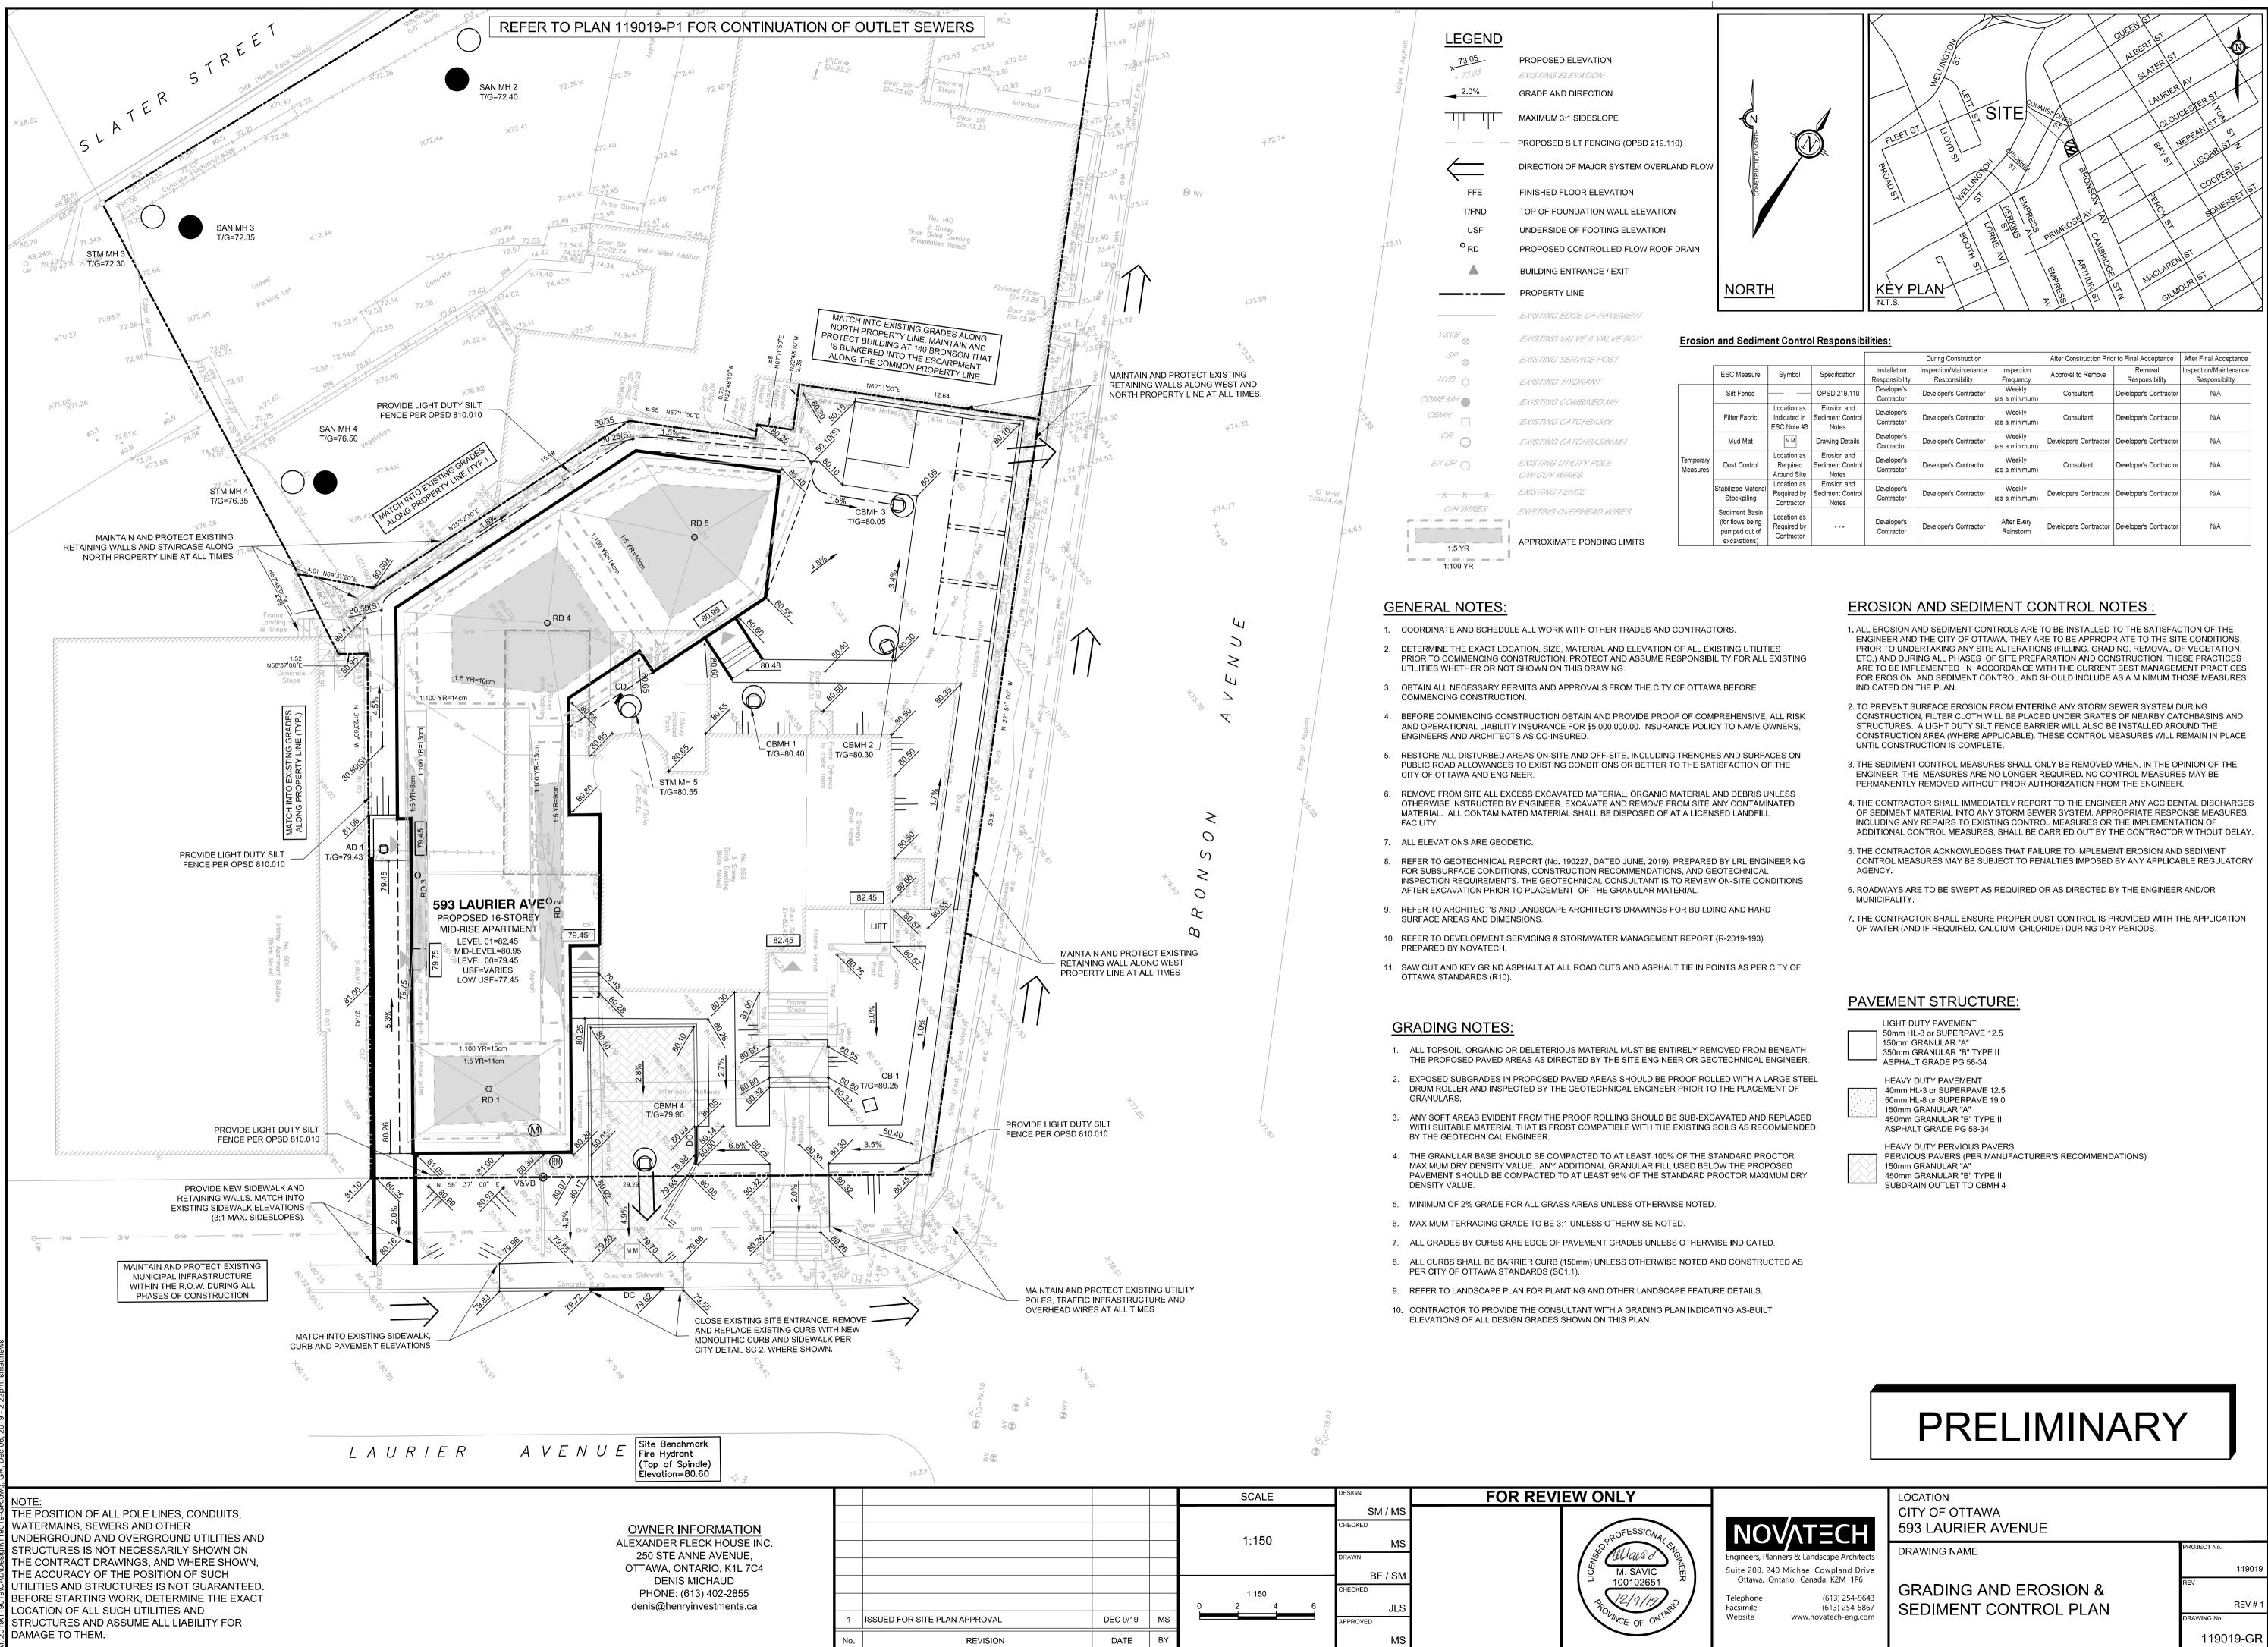

| 55              | 1                  |                                                                                                                                                                                                                                                                                                                                                                                     |                       |                                                                     |                                            |                                          |                                         |                           |                          |                         |                                   |                                                                       |
|-----------------|--------------------|-------------------------------------------------------------------------------------------------------------------------------------------------------------------------------------------------------------------------------------------------------------------------------------------------------------------------------------------------------------------------------------|-----------------------|---------------------------------------------------------------------|--------------------------------------------|------------------------------------------|-----------------------------------------|---------------------------|--------------------------|-------------------------|-----------------------------------|-----------------------------------------------------------------------|
| Edge of Asphalt | LEGEND             | PROPOSED ELEVATION<br>EXISTING ELEVATION<br>GRADE AND DIRECTION<br>MAXIMUM 3:1 SIDESLOPE<br>PROPOSED SILT FENCING (OPSD 219.110<br>DIRECTION OF MAJOR SYSTEM OVERLAN<br>FINISHED FLOOR ELEVATION<br>TOP OF FOUNDATION WALL ELEVATION<br>UNDERSIDE OF FOOTING ELEVATION<br>PROPOSED CONTROLLED FLOW ROOF D<br>BUILDING ENTRANCE / EXIT<br>PROPERTY LINE<br>EXISTING EDGE OF PAVEMENT | ID FLOW               | NORTH                                                               |                                            |                                          | FLEET ST<br>BROAD ST<br>KEY P<br>N.T.S. | LLOND ST LLUN TO BOOTH ST | PERMIT                   | PRIMITICS SER           | BAN OF                            | CESTERST<br>DEFENNET<br>USEARST<br>COOPERST<br>COOPERST<br>SOMERSETST |
|                 | &<br><i>SP</i>     |                                                                                                                                                                                                                                                                                                                                                                                     |                       |                                                                     |                                            | ol Responsibi                            | nues.                                   |                           |                          |                         |                                   |                                                                       |
|                 | $\otimes$          | EXISTING SERVICE POST                                                                                                                                                                                                                                                                                                                                                               | Г                     |                                                                     |                                            |                                          | Installation                            | During Construction       | Inspection               | After Construction Pric | or to Final Acceptance<br>Removal | After Final Acceptance                                                |
|                 | HYD -              | EXISTING HYDRANT                                                                                                                                                                                                                                                                                                                                                                    |                       | ESC Measure                                                         | Symbol                                     | Specification                            | Responsibility<br>Developer's           | Responsibility            | Frequency<br>Weekly      | Approval to Remove      | Responsibility                    | Responsibility                                                        |
|                 | COMB MH            | EXISTING COMBINED MH                                                                                                                                                                                                                                                                                                                                                                | -                     | Silt Fence                                                          | Les etien en                               | OPSD 219.110                             | Contractor                              | Developer's Contractor    | (as a minimum)           | Consultant              | Developer's Contractor            | N/A                                                                   |
|                 | CBMH ·             | EXISTING CATCHBASIN                                                                                                                                                                                                                                                                                                                                                                 |                       | Filter Fabric                                                       | Location as<br>Indicated in<br>ESC Note #3 | Erosion and<br>Sediment Control<br>Notes | Developer's<br>Contractor               | Developer's Contractor    | Weekly<br>(as a minimum) | Consultant              | Developer's Contractor            | N/A                                                                   |
|                 | CB                 | EXISTING CATCHBASIN MH                                                                                                                                                                                                                                                                                                                                                              |                       | Mud Mat                                                             | MM                                         | Drawing Details                          | Developer's<br>Contractor               | Developer's Contractor    | Weekly<br>(as a minimum) | Developer's Contractor  | Developer's Contractor            | N/A                                                                   |
|                 | EXUP               |                                                                                                                                                                                                                                                                                                                                                                                     | Temporary<br>Measures | Dust Control                                                        | Location as<br>Required<br>Around Site     | Erosion and<br>Sediment Control<br>Notes | Developer's<br>Contractor               | Developer's Contractor    | Weekly<br>(as a minimum) | Consultant              | Developer's Contractor            | N/A                                                                   |
|                 | - <u>X</u> XX      | EXISTING FENCE                                                                                                                                                                                                                                                                                                                                                                      |                       | Stabilized Material<br>Stockpiling                                  | Location as<br>Required by<br>Contractor   | Erosion and<br>Sediment Control<br>Notes | Developer's<br>Contractor               | Developer's Contractor    | Weekly<br>(as a minimum) | Developer's Contractor  | Developer's Contractor            | N/A                                                                   |
|                 | O/H WIRES          | EXISTING OVERHEAD WIRES                                                                                                                                                                                                                                                                                                                                                             | -                     | Sediment Basin<br>(for flows being<br>pumped out of<br>excavations) | Location as<br>Required by<br>Contractor   |                                          | Developer's<br>Contractor               | Developer's Contractor    | After Every<br>Rainstorm | Developer's Contractor  | Developer's Contractor            | N/A                                                                   |
|                 | 1:5 YR<br>1:100 YR |                                                                                                                                                                                                                                                                                                                                                                                     |                       |                                                                     |                                            |                                          |                                         |                           |                          |                         |                                   |                                                                       |

| LIGHT DUTY PAVEMENT<br>50mm HL-3 or SUPERPAVE 12.5<br>150mm GRANULAR "A"<br>350mm GRANULAR "B" TYPE II<br>ASPHALT GRADE PG 58-34 |
|----------------------------------------------------------------------------------------------------------------------------------|
| <br>HEAVY DUTY PAVEMENT<br>40mm HL-3 or SUPERPAVE 12.5                                                                           |

| PRELIMINARY |
|-------------|
|-------------|

| FROSECTING. |     |
|-------------|-----|
|             | 11  |
| REV         |     |
|             | RE  |
| DRAWING No. |     |
| 1190        | 19- |