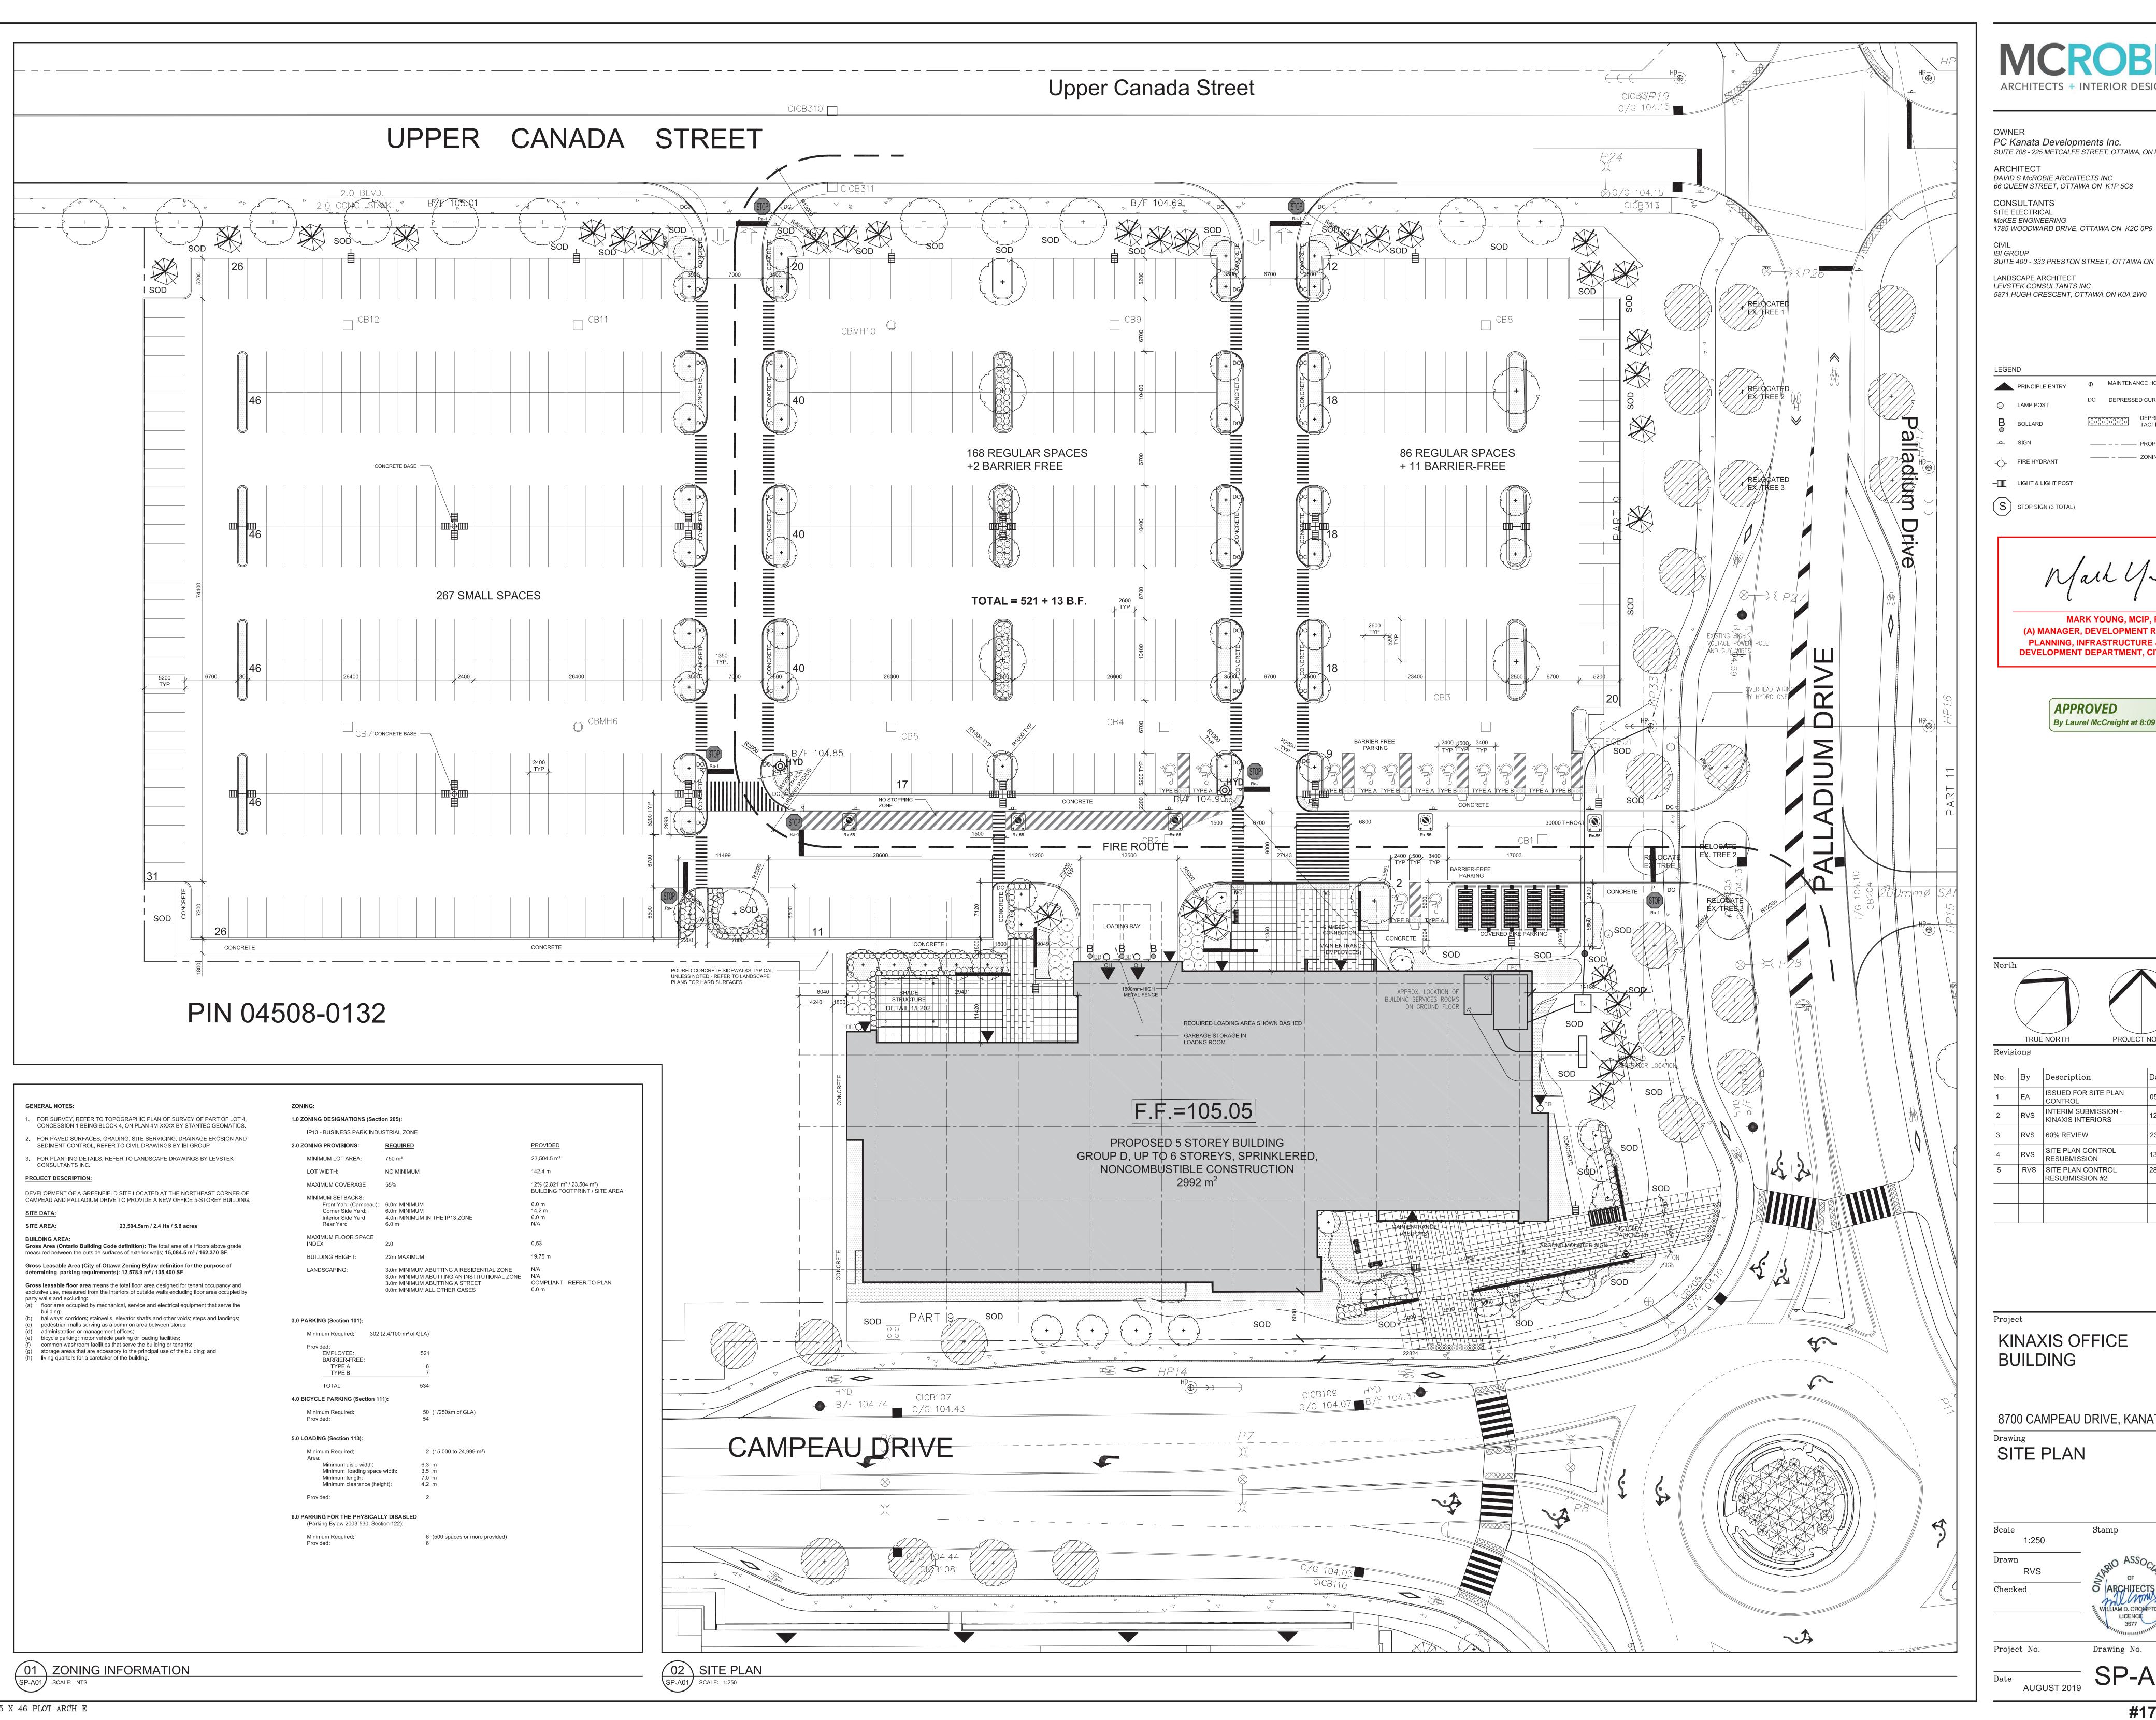

PC Kanata Developments Inc. SUITE 708 - 225 METCALFE STREET, OTTAWA, ON K2P 1P9

DAVID S McROBIE ARCHITECTS INC 66 QUEEN STREET, OTTAWA ON K1P 5C6

> CONSULTANTS SITE ELECTRICAL

SUITE 400 - 333 PRESTON STREET, OTTAWA ON K1S 5N4

LANDSCAPE ARCHITECT LEVSTEK CONSULTANTS INC

MAINTENANCE HOLE PRINCIPLE ENTRY DC DEPRESSED CURB

DEPRESSED CURB TACTILE WARNING ----- PROPERTY LINE ——— – ZONING SETBACK

LIGHT & LIGHT POST

MARK YOUNG, MCIP, RPP (A) MANAGER, DEVELOPMENT REVIEW - WEST PLANNING, INFRASTRUCTURE & ECONOMIC DEVELOPMENT DEPARTMENT, CITY OF OTTAWA

> APPROVED By Laurel McCreight at 8:09 am, Jan 13, 2020

| No. | By  | Description                               | Date        |
|-----|-----|-------------------------------------------|-------------|
| 1   | EA  | ISSUED FOR SITE PLAN<br>CONTROL           | 05 JUL 2019 |
| 2   | RVS | INTERIM SUBMISSION -<br>KINAXIS INTERIORS | 12 AUG 2019 |
| 3   | RVS | 60% REVIEW                                | 23 AUG 2019 |
| 4   | RVS | SITE PLAN CONTROL<br>RESUBMISSION         | 13 SEP 2019 |
| 5   | RVS | SITE PLAN CONTROL<br>RESUBMISSION #2      | 28 OCT 2019 |
|     |     |                                           |             |
|     |     |                                           |             |

KINAXIS OFFICE

8700 CAMPEAU DRIVE, KANATA, ON

Stamp

Drawing No.