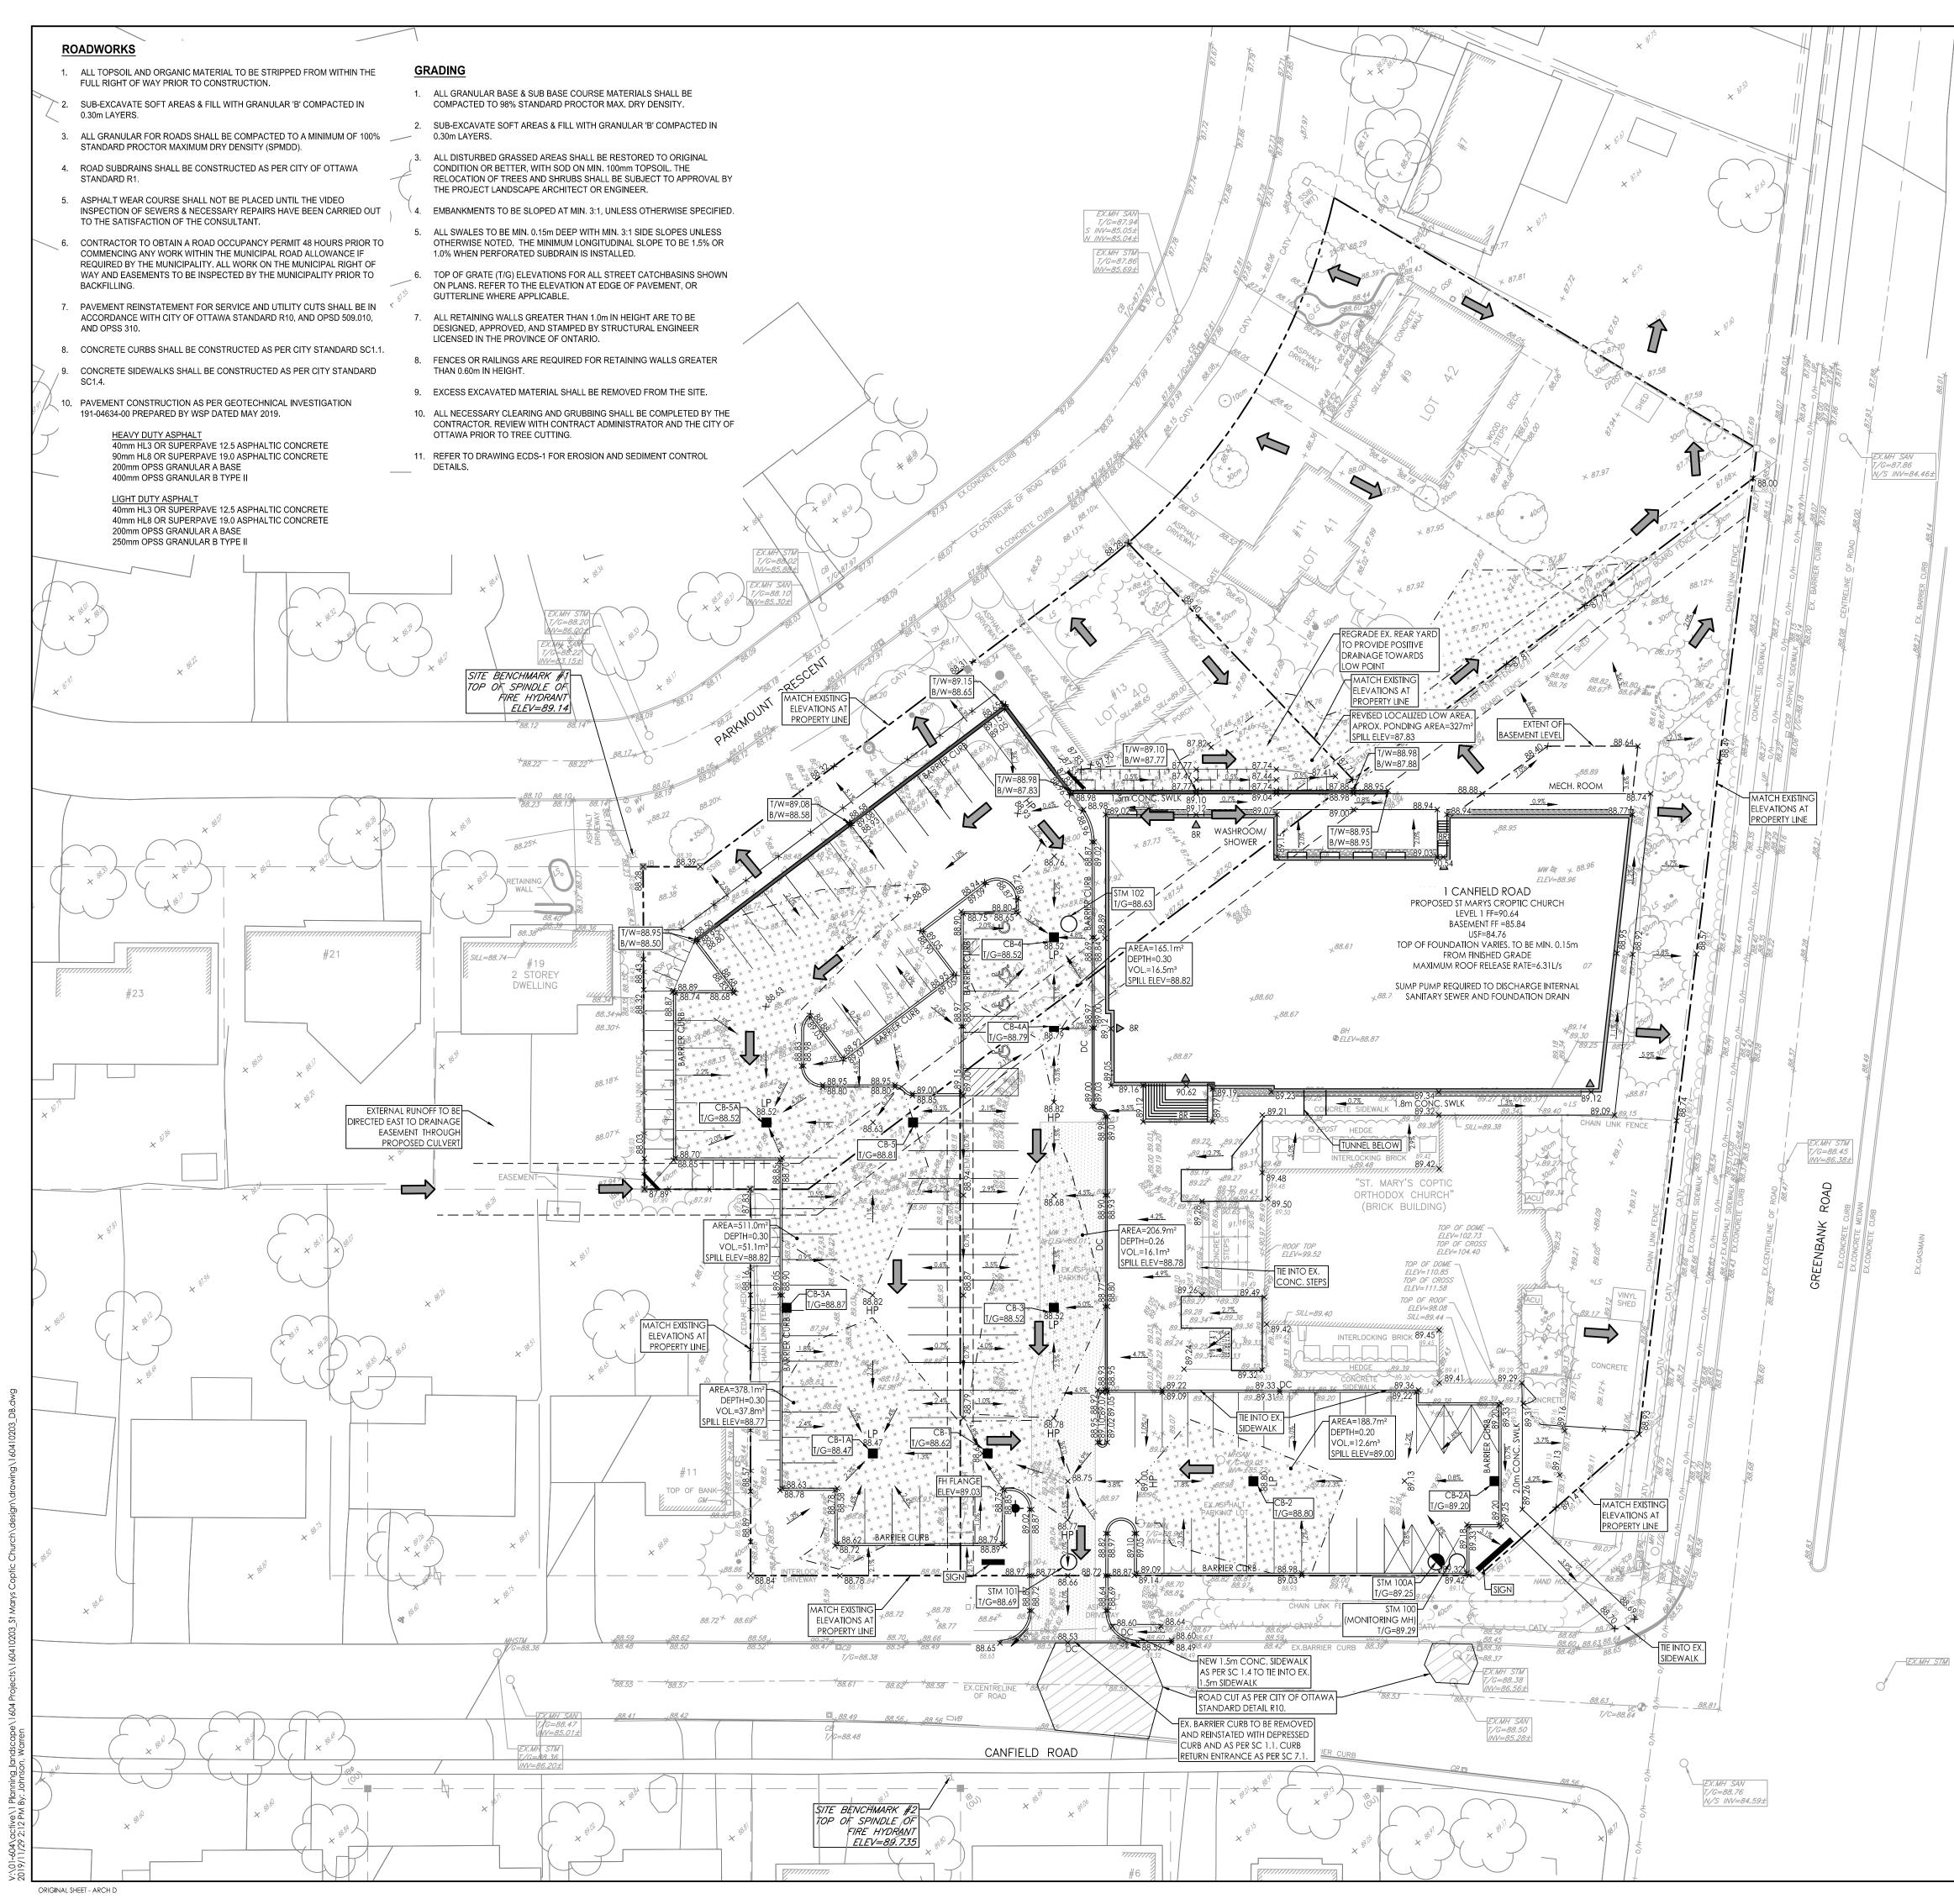

ORIGINAL GROUND ELEVATION

PROPOSED LOT CORNER ELEVATION

EXISTING ELEVATION AT LOT CORNER

PROPOSED ELEVATION

## Legend 99.99 X × <sup>99.99</sup> <sub>98.88</sub> 2.0% FF=99.99 USF=97.14 3R

M

FLOW DIRECTION AND GRADE FINISHED FIRST FLOOR ELEVATION UNDERSIDE OF FOOTING ELEVATION NUMBER OF RISERS TERRACING 3:1 SLOPE MAXIMUM (UNLESS OTHERWISE SHOWN) **PROPOSED SWALE** · · \_\_\_ DIRECTION OF OVERLAND FLOW PROPOSED VALVE BOX

PROPOSED FIRE HYDRANT

PROPOSED SANITARY SEWER MANHOLE

PROPOSED STORM SEWER MANHOLE

PROPOSED CATCHBASIN MANHOLE PROPOSED CATCHBASIN

MAXIMUM STATIC PONDING LIMITS

PROPOSED RETAINING WALL

PROPOSED DEPRESSED CURB LOCATION

## PROPOSED HEAVY DUTY ASPHALT EXISTING VALVE CHAMBER EXISTING FIRE HYDRANT

**EXISTING MANHOLE** EXISTING CATCHBASIN PROPOSED ENTRANCE

Notes SITE PLAN PREPARED BY N45 ARCHITECTURE INC. DATED NOVEMBER 29, 2019.

TOPOGRAPHIC SURVEY SUPPLIED BY STANTEC GEOMATICS LTD. DATED JUNE 15, 2019.

SITE BENCHMARK #1 TOP OF SPINDLE OF FIRE HYDRANT ELEV=89.14 SITE BENCHMARK #2

TOP OF SPINDLE OF FIRE HYDRANT ELEV=89.735

GEOTECHNICAL REPORT 191-04634-00 PREPARED BY WSP DATED MAY 2019.