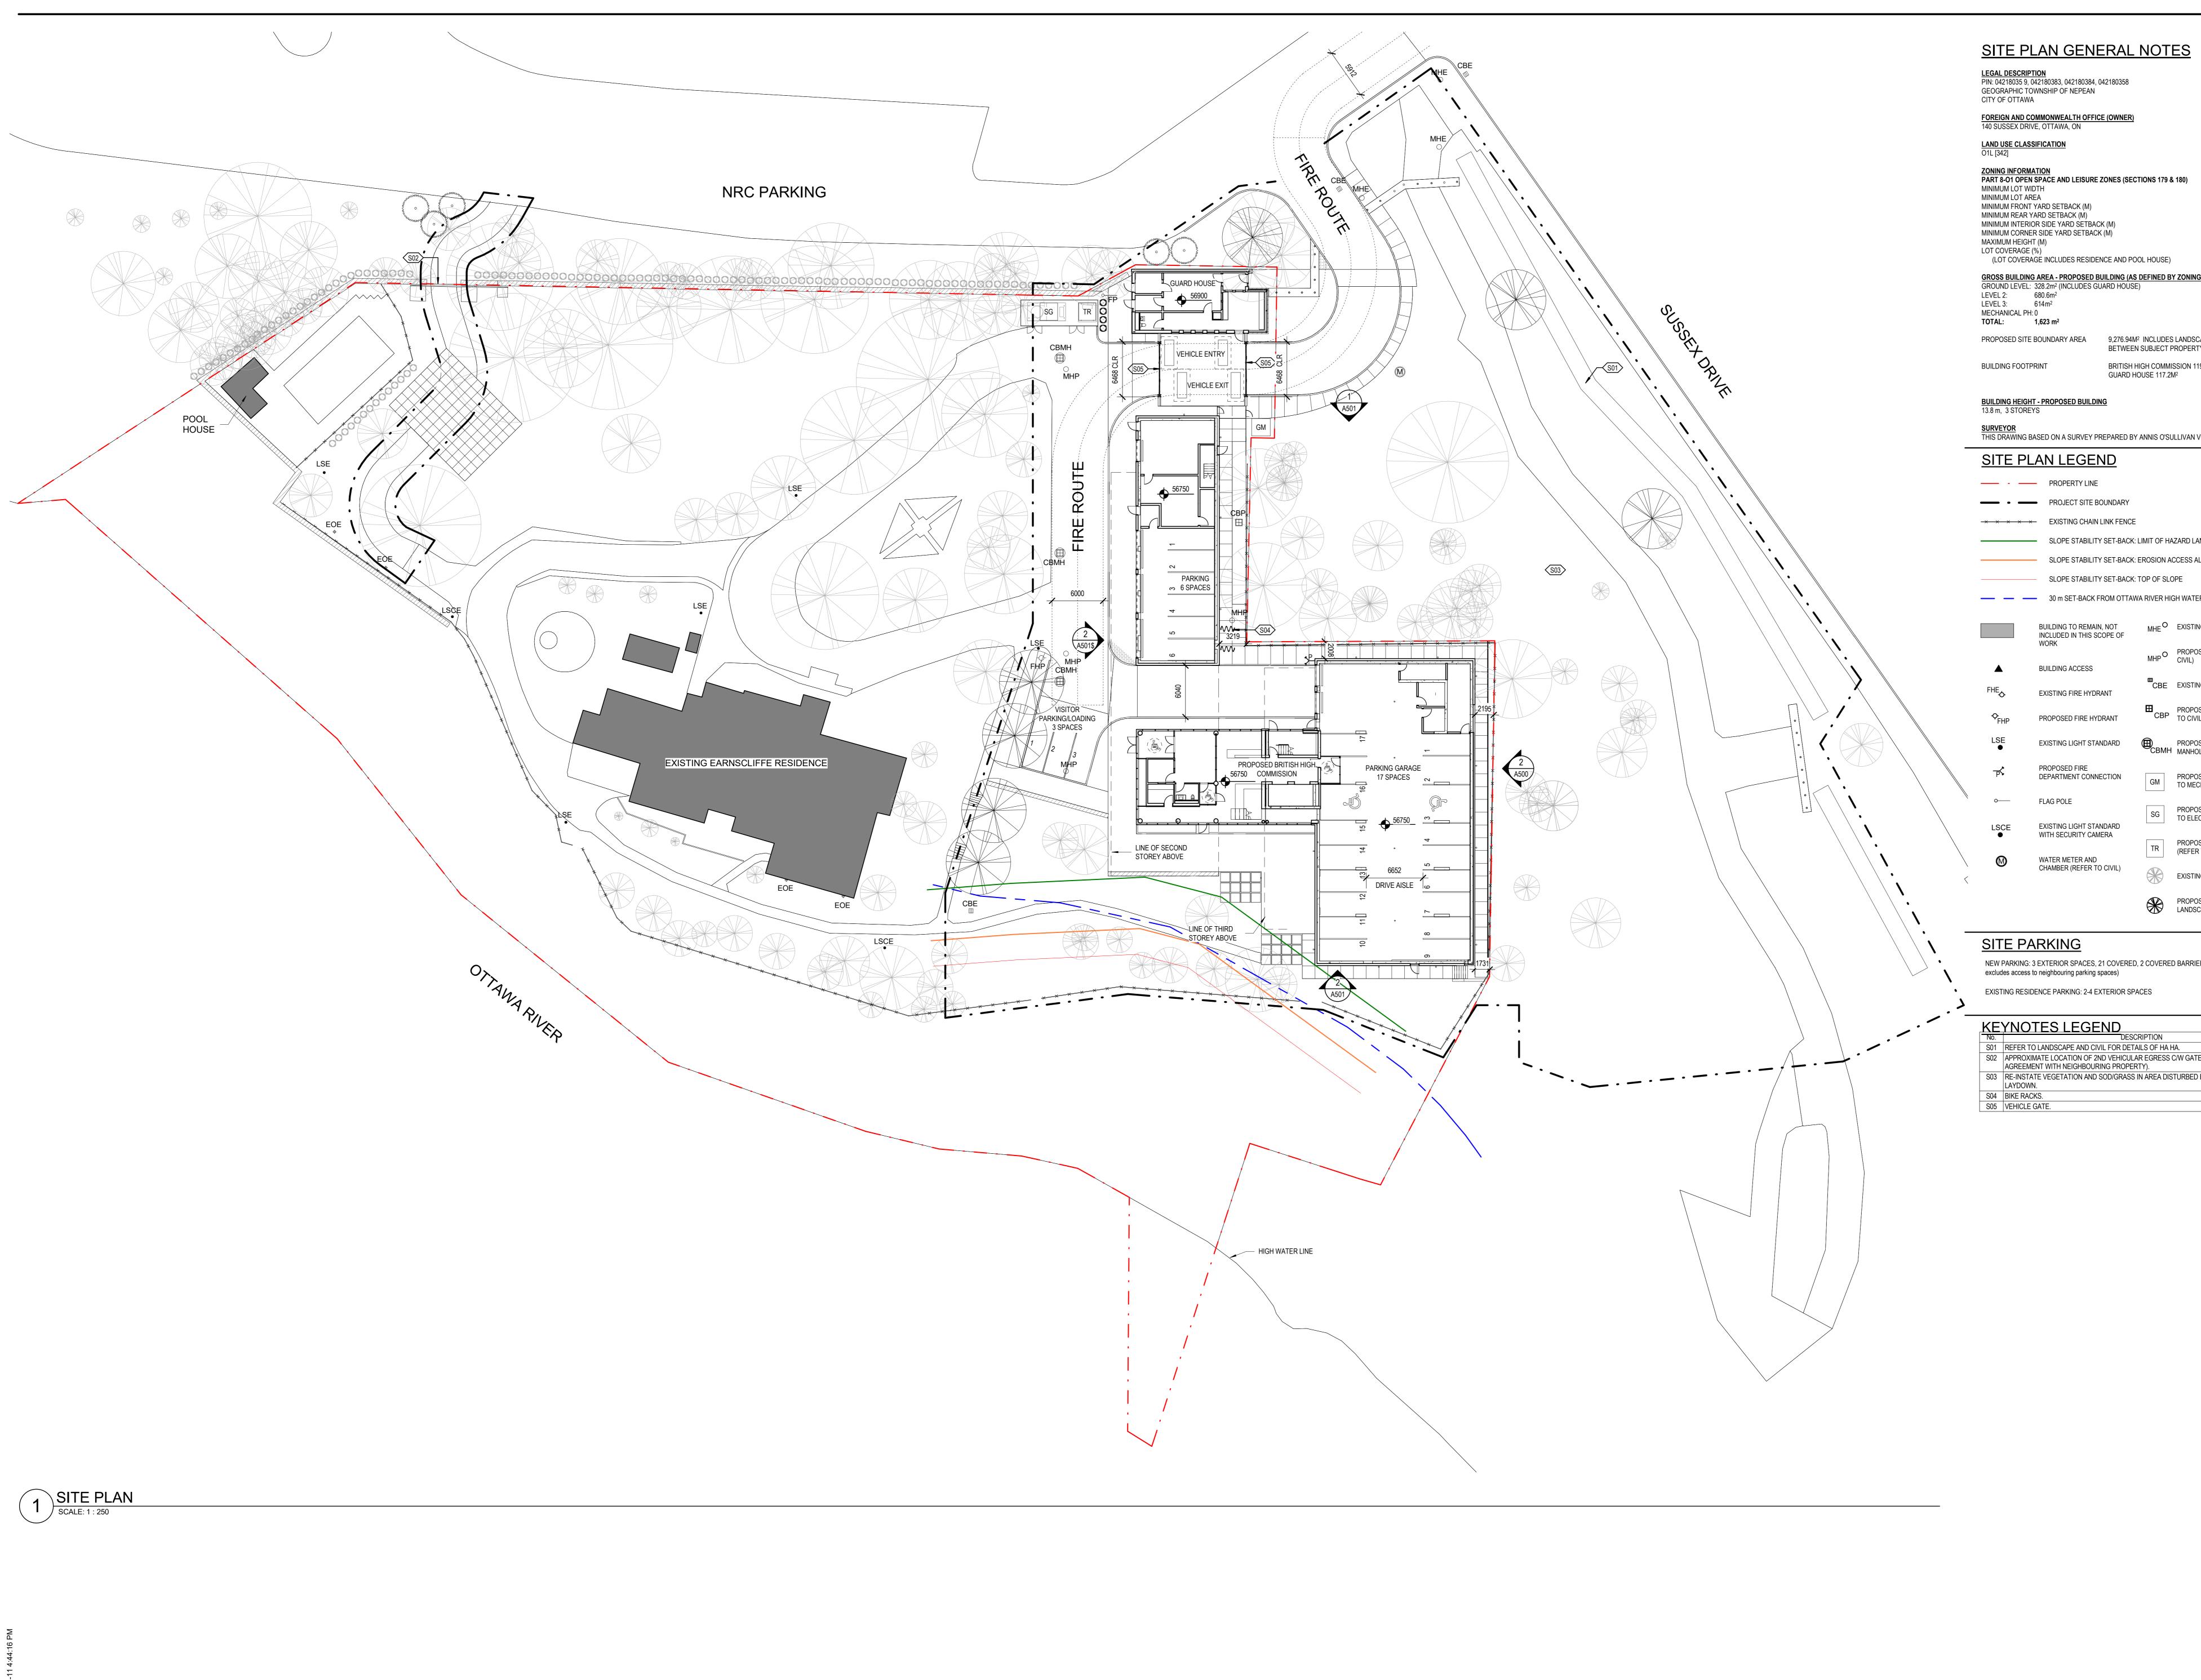

# SITE PLAN GENERAL NOTES

LEGAL DESCRIPTION PIN: 04218035 9, 042180383, 042180384, 042180358 GEOGRAPHIC TOWNSHIP OF NEPEAN

# FOREIGN AND COMMONWEALTH OFFICE (OWNER) 140 SUSSEX DRIVE, OTTAWA, ON

MINIMUM FRONT YARD SETBACK (M)

MINIMUM REAR YARD SETBACK (M) MINIMUM INTERIOR SIDE YARD SETBACK (M) MINIMUM CORNER SIDE YARD SETBACK (M)

(LOT COVERAGE INCLUDES RESIDENCE AND POOL HOUSE) GROSS BUILDING AREA - PROPOSED BUILDING (AS DEFINED BY ZONING BY-LAW) GROUND LEVEL: 328.2m<sup>2</sup> (INCLUDES GUARD HOUSE)

TOTAL: 1,623 m<sup>2</sup>

PROPOSED SITE BOUNDARY AREA

BUILDING FOOTPRINT

BUILDING HEIGHT - PROPOSED BUILDING 13.8 m, 3 STOREYS

## IG BASED ON A SURVEY PREPARED BY ANNIS O'SULLIVAN VOLLEBECK LTD

| WING BASED ON A SURVEY PREPARED BY ANNIS O'SULLIVAN VOLLEBECK LTD. |  |
|--------------------------------------------------------------------|--|
|                                                                    |  |

9,276.94M<sup>2</sup> INCLUDES LANDSCAPED AREA

BRITISH HIGH COMMISSION 1199.0M<sup>2</sup>

GUARD HOUSE 117.2M<sup>2</sup>

BETWEEN SUBJECT PROPERTY AND SUSSEX DRIVE.

| PLAN LEGEND |                                                                                                                                                                                                                                                                                                            |          |                                                  |  |  |
|-------------|------------------------------------------------------------------------------------------------------------------------------------------------------------------------------------------------------------------------------------------------------------------------------------------------------------|----------|--------------------------------------------------|--|--|
|             | - PROPERTY LINE                                                                                                                                                                                                                                                                                            |          |                                                  |  |  |
|             | <ul> <li>PROJECT SITE BOUNDARY</li> <li>EXISTING CHAIN LINK FENCE</li> <li>SLOPE STABILITY SET-BACK: LIMIT OF HAZARD LANDS</li> <li>SLOPE STABILITY SET-BACK: EROSION ACCESS ALLOWANCE</li> <li>SLOPE STABILITY SET-BACK: TOP OF SLOPE</li> <li>30 m SET-BACK FROM OTTAWA RIVER HIGH WATER MARK</li> </ul> |          |                                                  |  |  |
| <u> </u>    |                                                                                                                                                                                                                                                                                                            |          |                                                  |  |  |
|             |                                                                                                                                                                                                                                                                                                            |          |                                                  |  |  |
|             |                                                                                                                                                                                                                                                                                                            |          |                                                  |  |  |
|             |                                                                                                                                                                                                                                                                                                            |          |                                                  |  |  |
|             |                                                                                                                                                                                                                                                                                                            |          |                                                  |  |  |
|             | BUILDING TO REMAIN, NOT<br>INCLUDED IN THIS SCOPE OF                                                                                                                                                                                                                                                       | MHEO     | EXISTING MAN HOLE                                |  |  |
|             | WORK<br>BUILDING ACCESS                                                                                                                                                                                                                                                                                    | MHPO     | PROPOSED MANHOLE REFER TO CIVIL)                 |  |  |
|             | EXISTING FIRE HYDRANT                                                                                                                                                                                                                                                                                      | CBE      | EXISTING CATCH BASIN                             |  |  |
|             | PROPOSED FIRE HYDRANT                                                                                                                                                                                                                                                                                      | ⊞<br>CBP | PROPOSED CATCH BASIN (REFER<br>TO CIVIL)         |  |  |
|             | EXISTING LIGHT STANDARD                                                                                                                                                                                                                                                                                    | Свин     | PROPOSED CATCH BASIN<br>MANHOLE (REFER TO CIVIL) |  |  |
|             | PROPOSED FIRE<br>DEPARTMENT CONNECTION                                                                                                                                                                                                                                                                     | GM       | PROPOSED GAS METER (REFER<br>TO MECH)            |  |  |
|             | FLAG POLE                                                                                                                                                                                                                                                                                                  | SG       | PROPOSED SWITCH GEAR (REFER<br>TO ELEC)          |  |  |
|             | EXISTING LIGHT STANDARD<br>WITH SECURITY CAMERA                                                                                                                                                                                                                                                            | TR       | PROPOSED TRANSFORMER<br>(REFER TO ELEC)          |  |  |
|             | WATER METER AND<br>CHAMBER (REFER TO CIVIL)                                                                                                                                                                                                                                                                |          | EXISTING TREE TO REMAIN                          |  |  |
|             |                                                                                                                                                                                                                                                                                                            | ×        | PROPOSED TREE - REFER TO<br>LANDSCAPE            |  |  |

## SITE PARKING

NEW PARKING: 3 EXTERIOR SPACES, 21 COVERED, 2 COVERED BARRIER FREE (26 TOTAL -

EXISTING RESIDENCE PARKING: 2-4 EXTERIOR SPACES

# KEYNOTES LEGEND

S01 REFER TO LANDSCAPE AND CIVIL FOR DETAILS OF HA HA. S02 APPROXIMATE LOCATION OF 2ND VEHICULAR EGRESS C/W GATE (SUBJECT TO AGREEMENT WITH NEIGHBOURING PROPERTY). S03 RE-INSTATE VEGETATION AND SOD/GRASS IN AREA DISTURBED BY CONTRACTOR