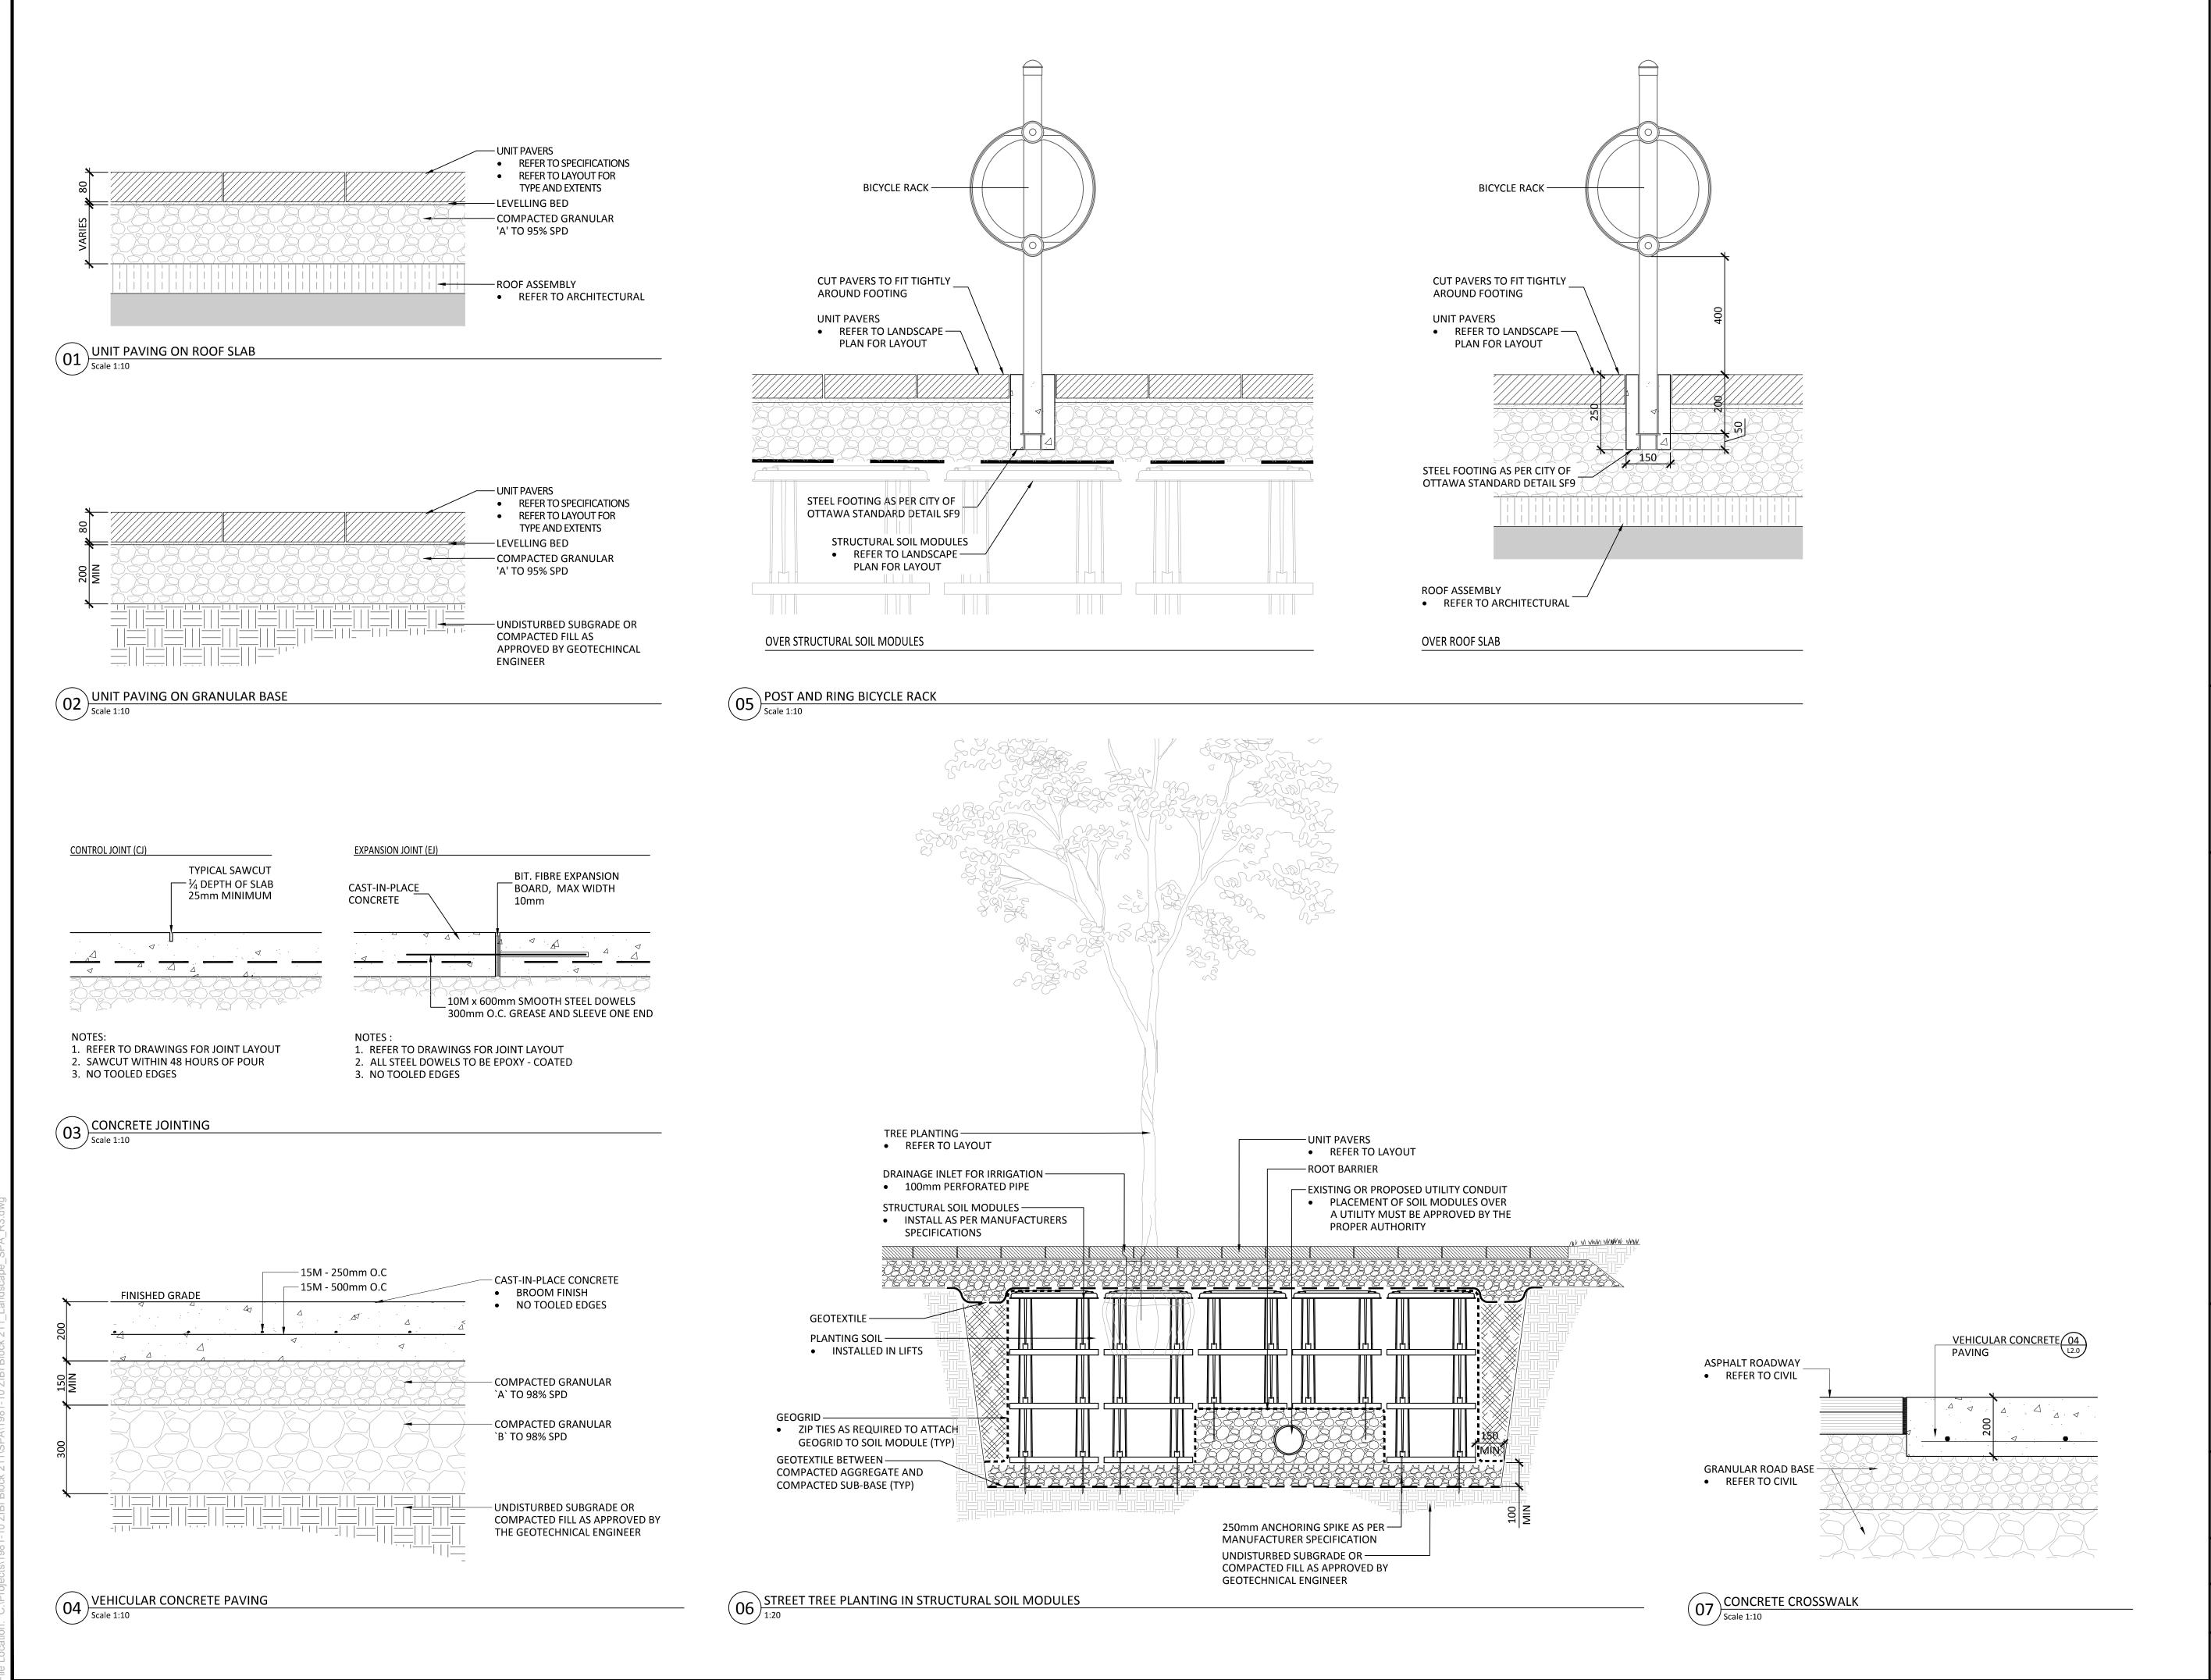

## **DETAILS**

| Date:         |
|---------------|
| March 2019    |
| Drawn By:     |
| SC            |
| Sheet Number: |
| L2.0          |
|               |

## Zibi Ontario BLOCK 211

all local utilities prior to any digging.

Chaudière Island East Ottawa, Ontario

Drawing:

Project: