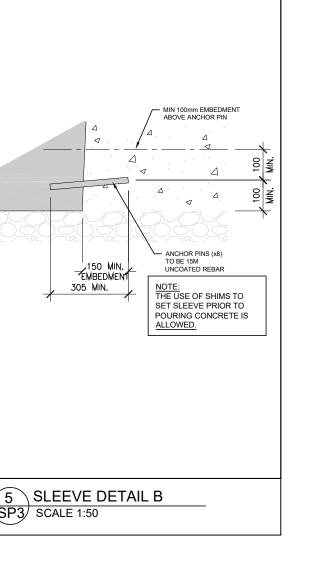

|       | NO.                          | DATE:        | REVISION:         | BY: |
|-------|------------------------------|--------------|-------------------|-----|
|       | 1.                           | SEPT6 ,2018  | CLIENT REVIEW     | KK  |
| 2. NO |                              | 2018, NOV 12 | ISSUED FOR SPA    | AA  |
|       | 3. NOV 21 ,2018 FOR CLIENT R |              | FOR CLIENT REVIEW | AA  |
|       | 4.                           | DEC 05 ,2018 | FOR CLIENT REVIEW | AA  |
|       | 5                            | DEC 09 ,2019 | RE-ISSUED FOR SPA | AA  |
|       |                              |              |                   |     |

COMMISSION:

**GENERAL NOTES:** 

## PROPOSED: STAND ALONE RESTAURANT

5150 INNES ROAD, ORLEANS, ON







PROJECT No.:

SHEET TITLE:

SITE