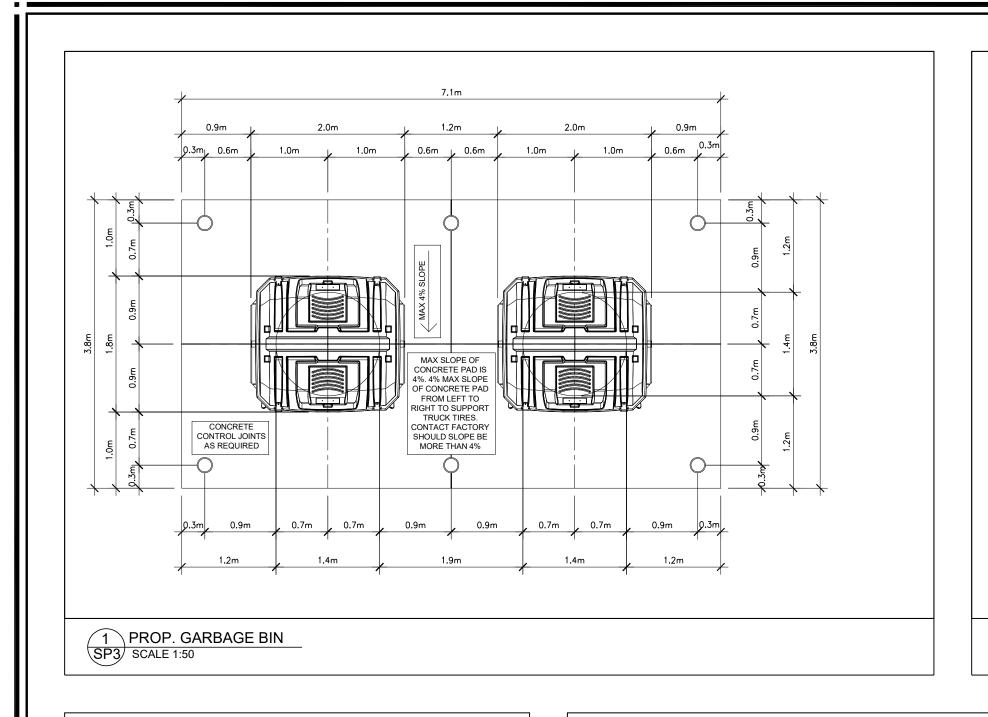

## PROPOSED: STAND ALONE RESTAURANT

5150 INNES ROAD, ORLEANS, ON

PROJECT No.:

SHEET TITLE:

SITE PLAN **MISCELLANEOUS** DETAILS

|  | Issued for Re-Zoning:                                                   |           |         |  |  |
|--|-------------------------------------------------------------------------|-----------|---------|--|--|
|  | Issued for Site Plan Agreement:  Issued for Permit:  Issued for Tender: |           |         |  |  |
|  |                                                                         |           |         |  |  |
|  |                                                                         |           |         |  |  |
|  | Issued for Construction:                                                |           |         |  |  |
|  | DRAWN BY:                                                               | AA        | DWG No. |  |  |
|  | CHECKED BY:                                                             | DC        |         |  |  |
|  | DATE:                                                                   | NOV 09.18 | SPX     |  |  |
|  | SCALE.                                                                  |           | OI O    |  |  |