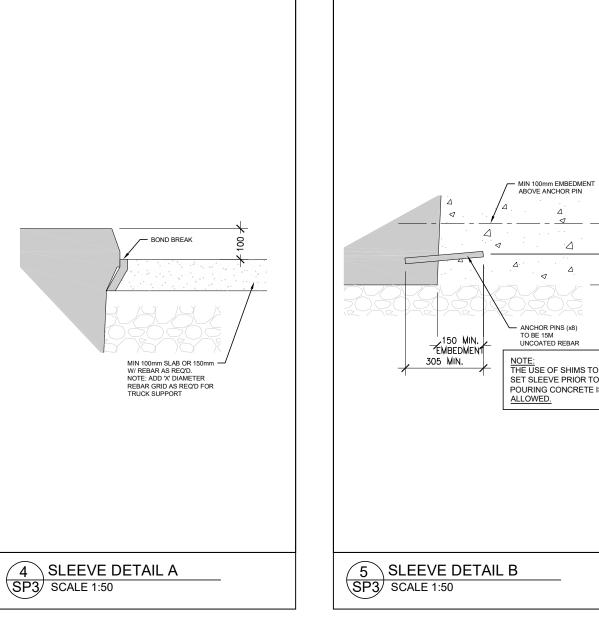

## PROPOSED: STAND ALONE RESTAURANT

5150 INNES ROAD, ORLEANS, ON

PROJECT No.:

SHEET TITLE:

SITE PLAN **MISCELLANEOUS** DETAILS

|  | Issued for Re-Zoning:                                                   |           |         |  |  |
|--|-------------------------------------------------------------------------|-----------|---------|--|--|
|  | Issued for Site Plan Agreement:  Issued for Permit:  Issued for Tender: |           |         |  |  |
|  |                                                                         |           |         |  |  |
|  |                                                                         |           |         |  |  |
|  | Issued for Construction:                                                |           |         |  |  |
|  | DRAWN BY:                                                               | AA        | DWG No. |  |  |
|  | CHECKED BY:                                                             | DC        |         |  |  |
|  | DATE:                                                                   | NOV 09.18 | SPX     |  |  |
|  | SCALE.                                                                  |           | OI O    |  |  |