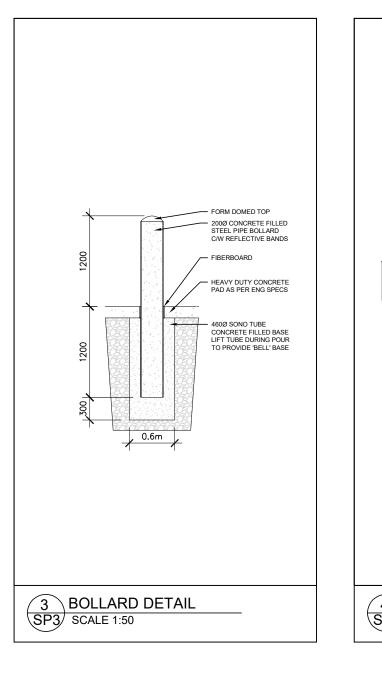

## PROPOSED: STAND ALONE RESTAURANT

5150 INNES ROAD, ORLEANS, ON

PROJECT No.:

SHEET TITLE:

SITE PLAN **MISCELLANEOUS** DETAILS

|  | Issued for Re-Zoning:                                                   |           |         |  |  |
|--|-------------------------------------------------------------------------|-----------|---------|--|--|
|  | Issued for Site Plan Agreement:  Issued for Permit:  Issued for Tender: |           |         |  |  |
|  |                                                                         |           |         |  |  |
|  |                                                                         |           |         |  |  |
|  | Issued for Construction:                                                |           |         |  |  |
|  | DRAWN BY:                                                               | AA        | DWG No. |  |  |
|  | CHECKED BY:                                                             | DC        |         |  |  |
|  | DATE:                                                                   | NOV 09.18 | SPX     |  |  |
|  | SCALE.                                                                  |           | OI O    |  |  |