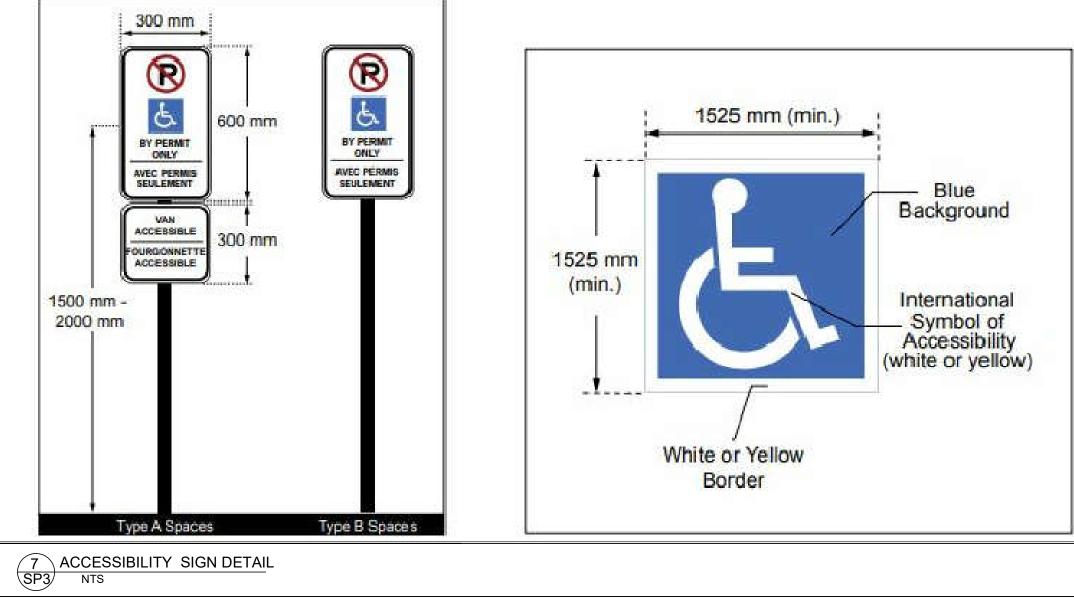

## PROPOSED: STAND ALONE RESTAURANT

5150 INNES ROAD, ORLEANS, ON

PROJECT No.:

SHEET TITLE:

SITE PLAN **MISCELLANEOUS** DETAILS

|  | Issued for Re-Zoning:                                                   |           |         |  |  |
|--|-------------------------------------------------------------------------|-----------|---------|--|--|
|  | Issued for Site Plan Agreement:  Issued for Permit:  Issued for Tender: |           |         |  |  |
|  |                                                                         |           |         |  |  |
|  |                                                                         |           |         |  |  |
|  | Issued for Construction:                                                |           |         |  |  |
|  | DRAWN BY:                                                               | AA        | DWG No. |  |  |
|  | CHECKED BY:                                                             | DC        |         |  |  |
|  | DATE:                                                                   | NOV 09.18 | SPX     |  |  |
|  | SCALE.                                                                  |           | OI O    |  |  |