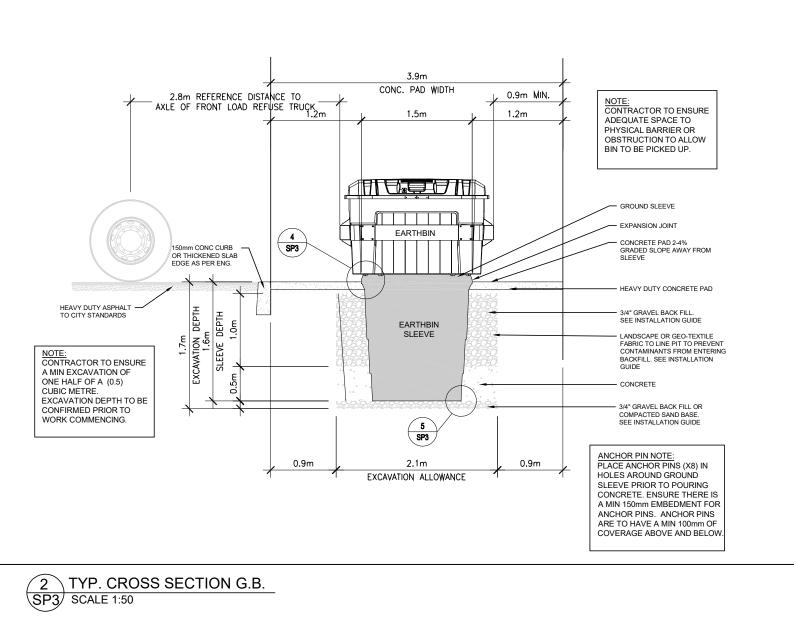

## PROPOSED: STAND ALONE RESTAURANT

5150 INNES ROAD, ORLEANS, ON

PROJECT No.:

SHEET TITLE:

SITE PLAN **MISCELLANEOUS** DETAILS

|  | Issued for Re-Zoning:                                                   |           |         |  |  |
|--|-------------------------------------------------------------------------|-----------|---------|--|--|
|  | Issued for Site Plan Agreement:  Issued for Permit:  Issued for Tender: |           |         |  |  |
|  |                                                                         |           |         |  |  |
|  |                                                                         |           |         |  |  |
|  | Issued for Construction:                                                |           |         |  |  |
|  | DRAWN BY:                                                               | AA        | DWG No. |  |  |
|  | CHECKED BY:                                                             | DC        |         |  |  |
|  | DATE:                                                                   | NOV 09.18 | SPX     |  |  |
|  | SCALE.                                                                  |           | OI O    |  |  |