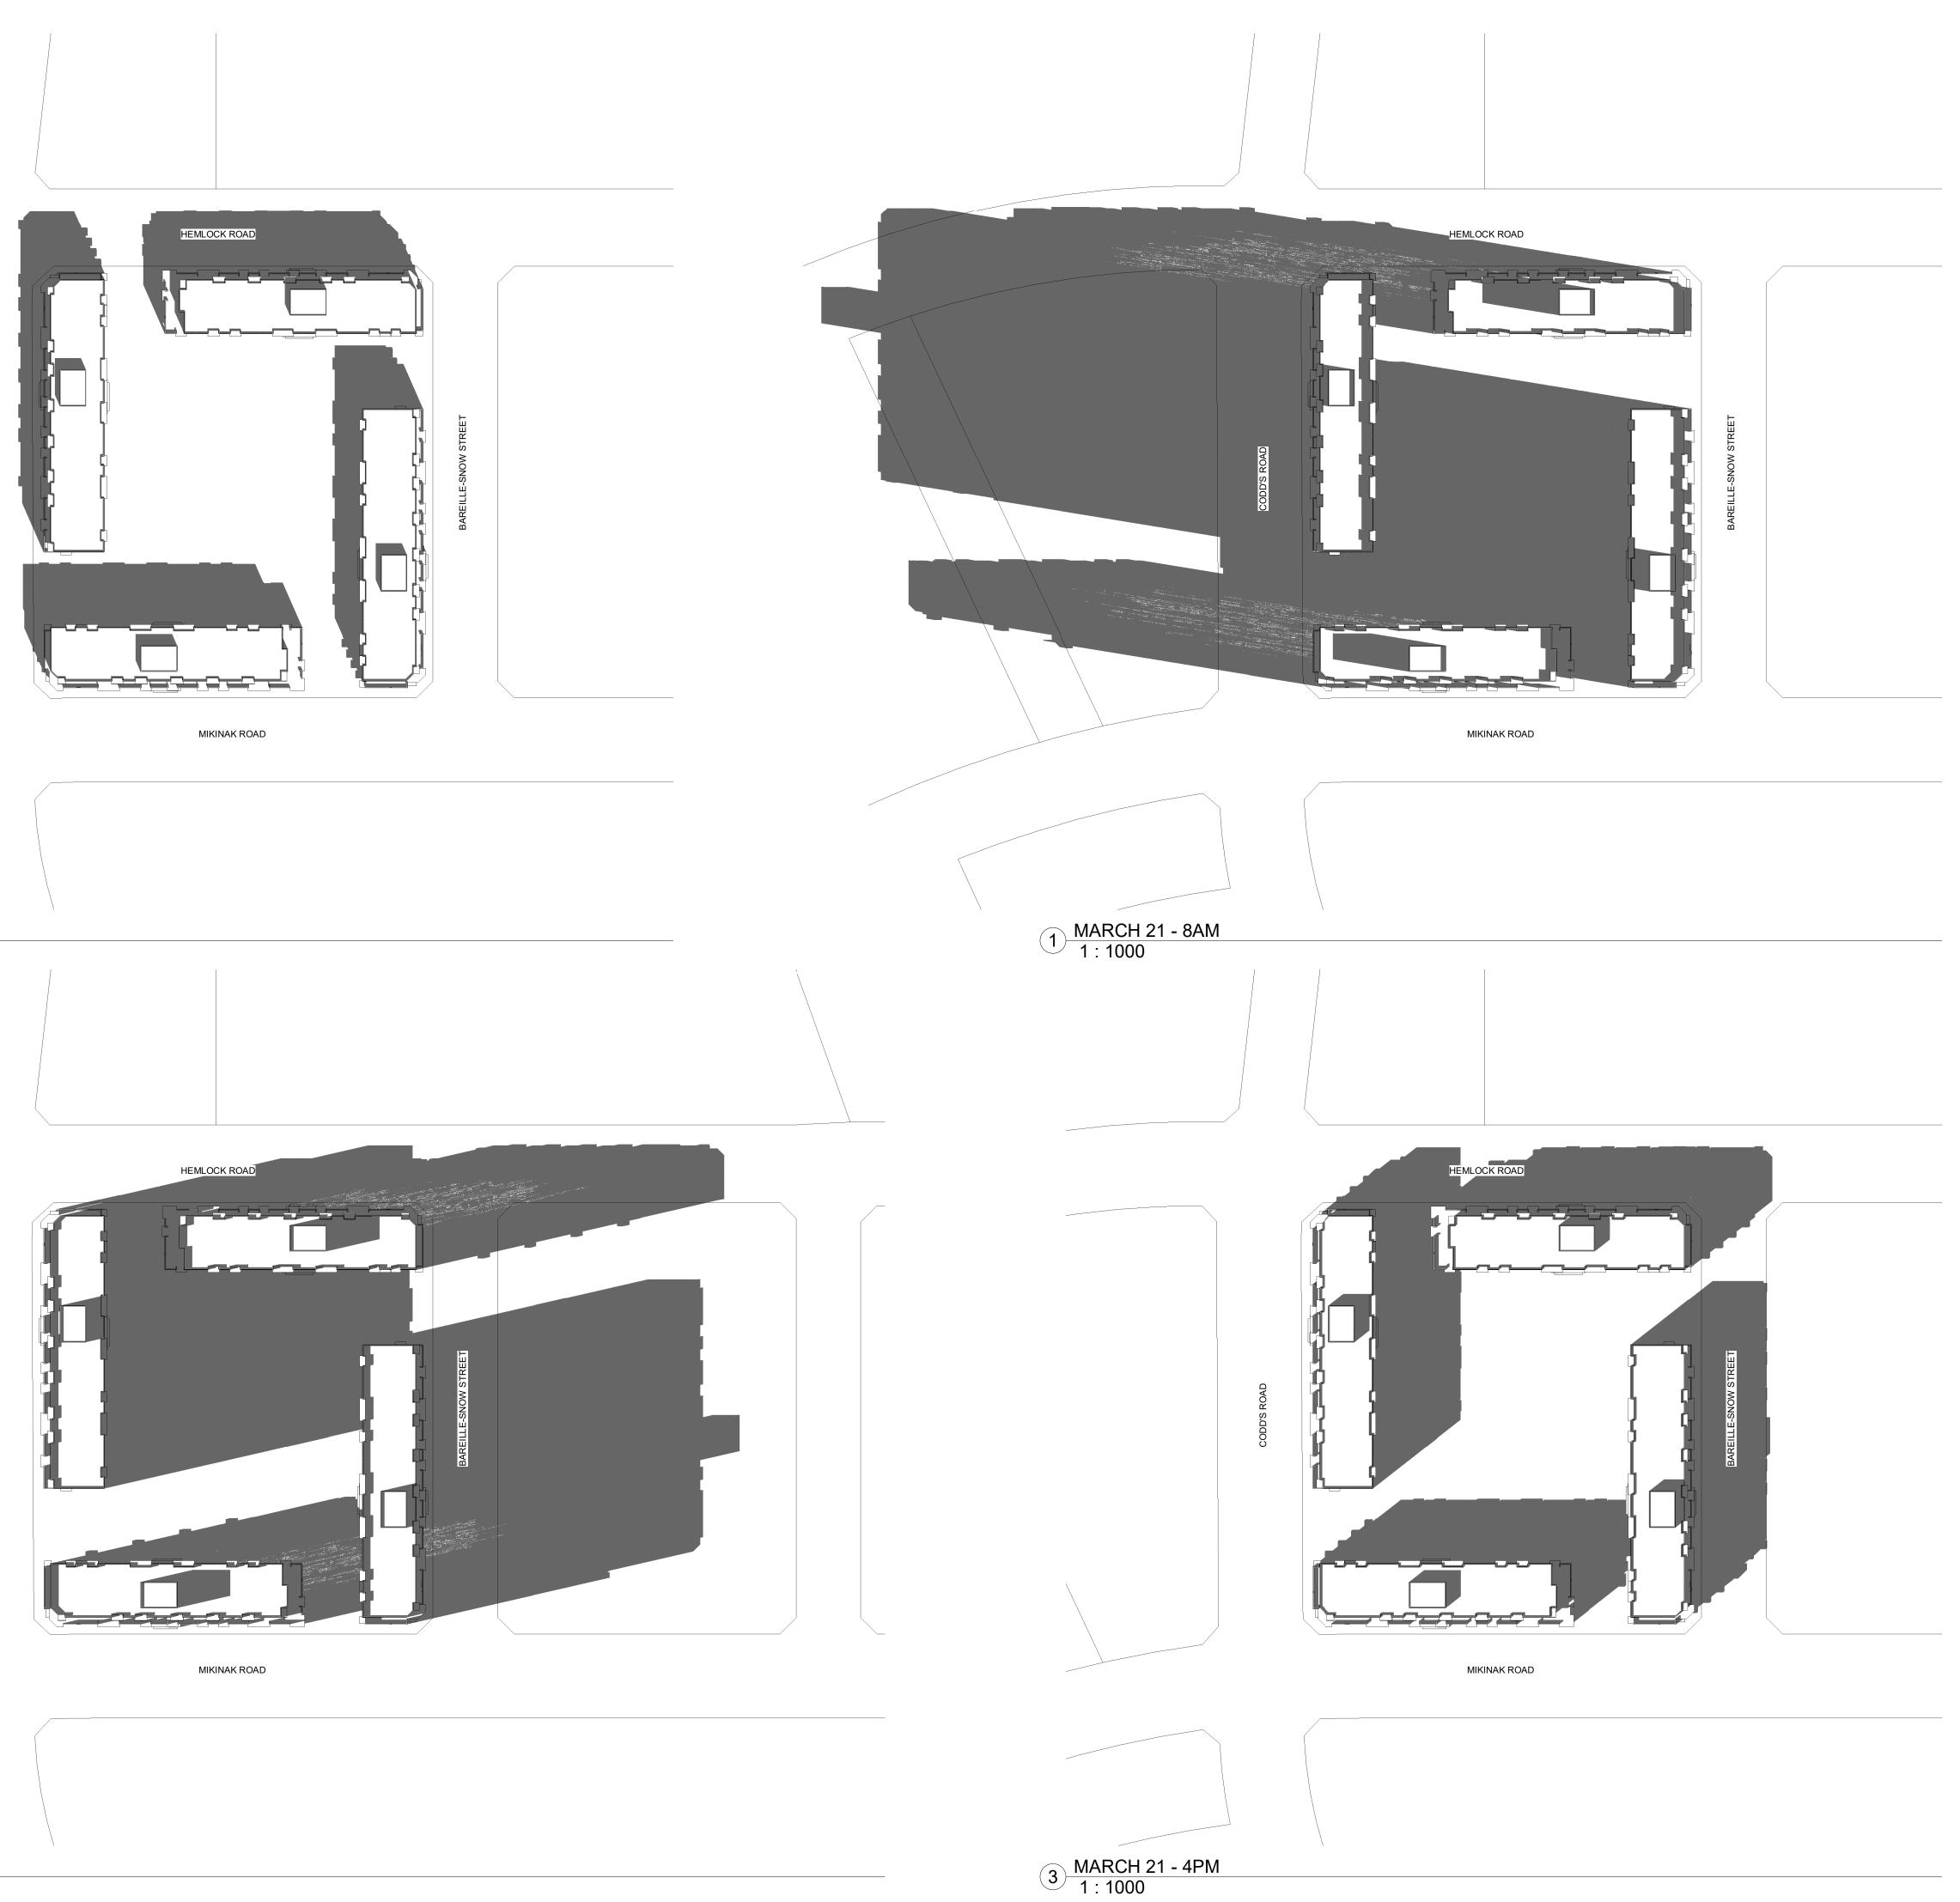

| 3                     | 2nd SUBMISSION FOR SPA | 04-10-2019 | AM |
|-----------------------|------------------------|------------|----|
| 2                     | C. OF ADJUSTMENT       | 27-08-2019 | AM |
| 1                     | ISSUED FOR SPA NO. 1   | 27-04-2018 | MT |
| Revision/Issued Chart |                        |            |    |

# WATERIDGE VILLAGE BLOCK 19

OTTAWA, ON

## MATTAMY HOMES

| Project No. | 17045    |
|-------------|----------|
| Scale       | 1 : 1000 |
| Drawn By    | AM       |
| Checked By  | MG       |
|             |          |

SHADOW STUDY - MARCH

A003