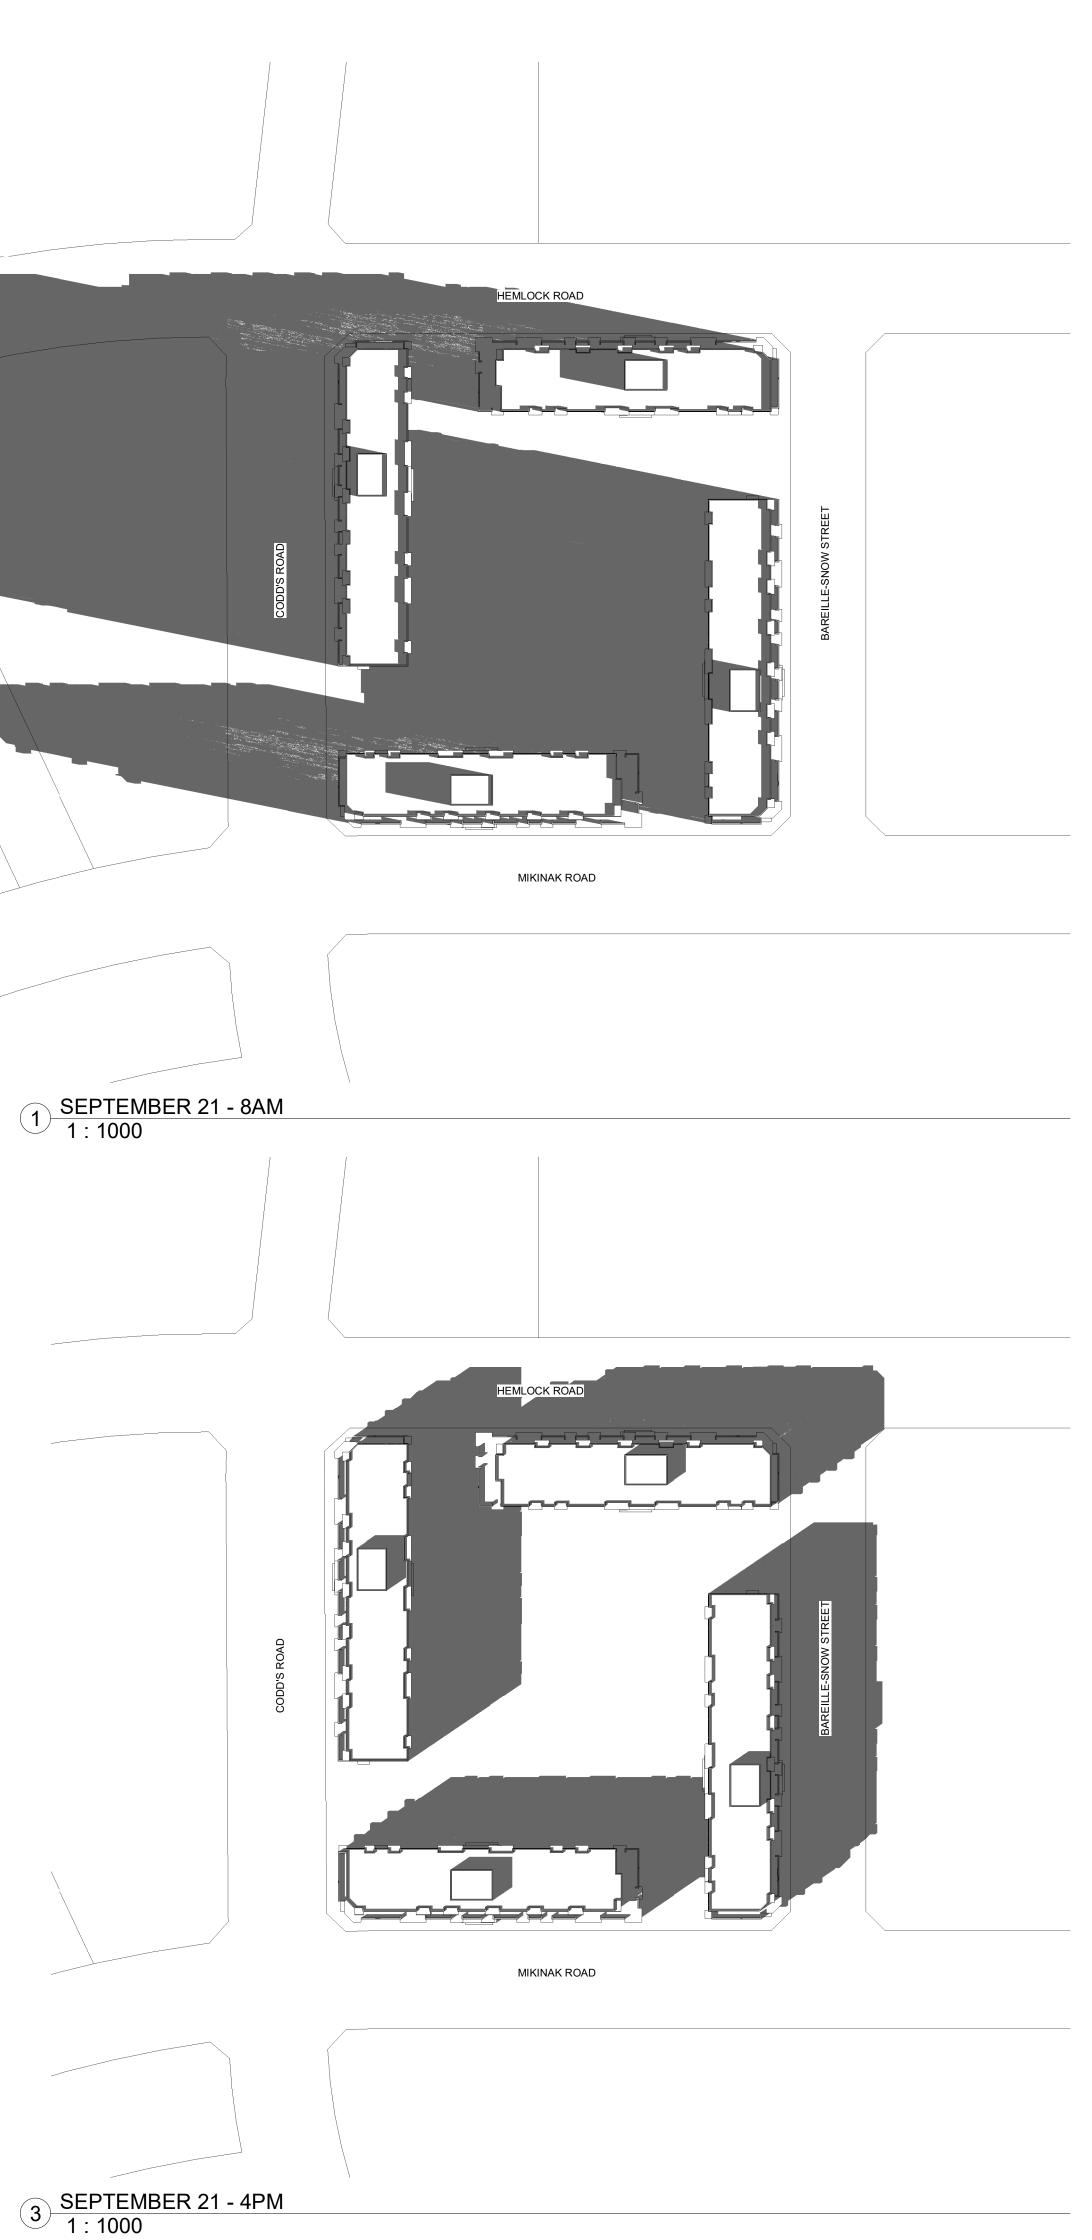

2 MARCH 21 - 12PM 1 : 1000

MIKINAK ROAD

HEMLOCK ROAD 

MIKINAK ROAD

## MATTAMY HOMES

| Project No. | 17045    |
|-------------|----------|
| Scale       | 1 : 1000 |
| Drawn By    | AM       |
| Checked By  | MG       |

SHADOW STUDY -SEPTEMBER

17045 1 : 1000 AM MG

SHADOW STUDY - DECEMBER