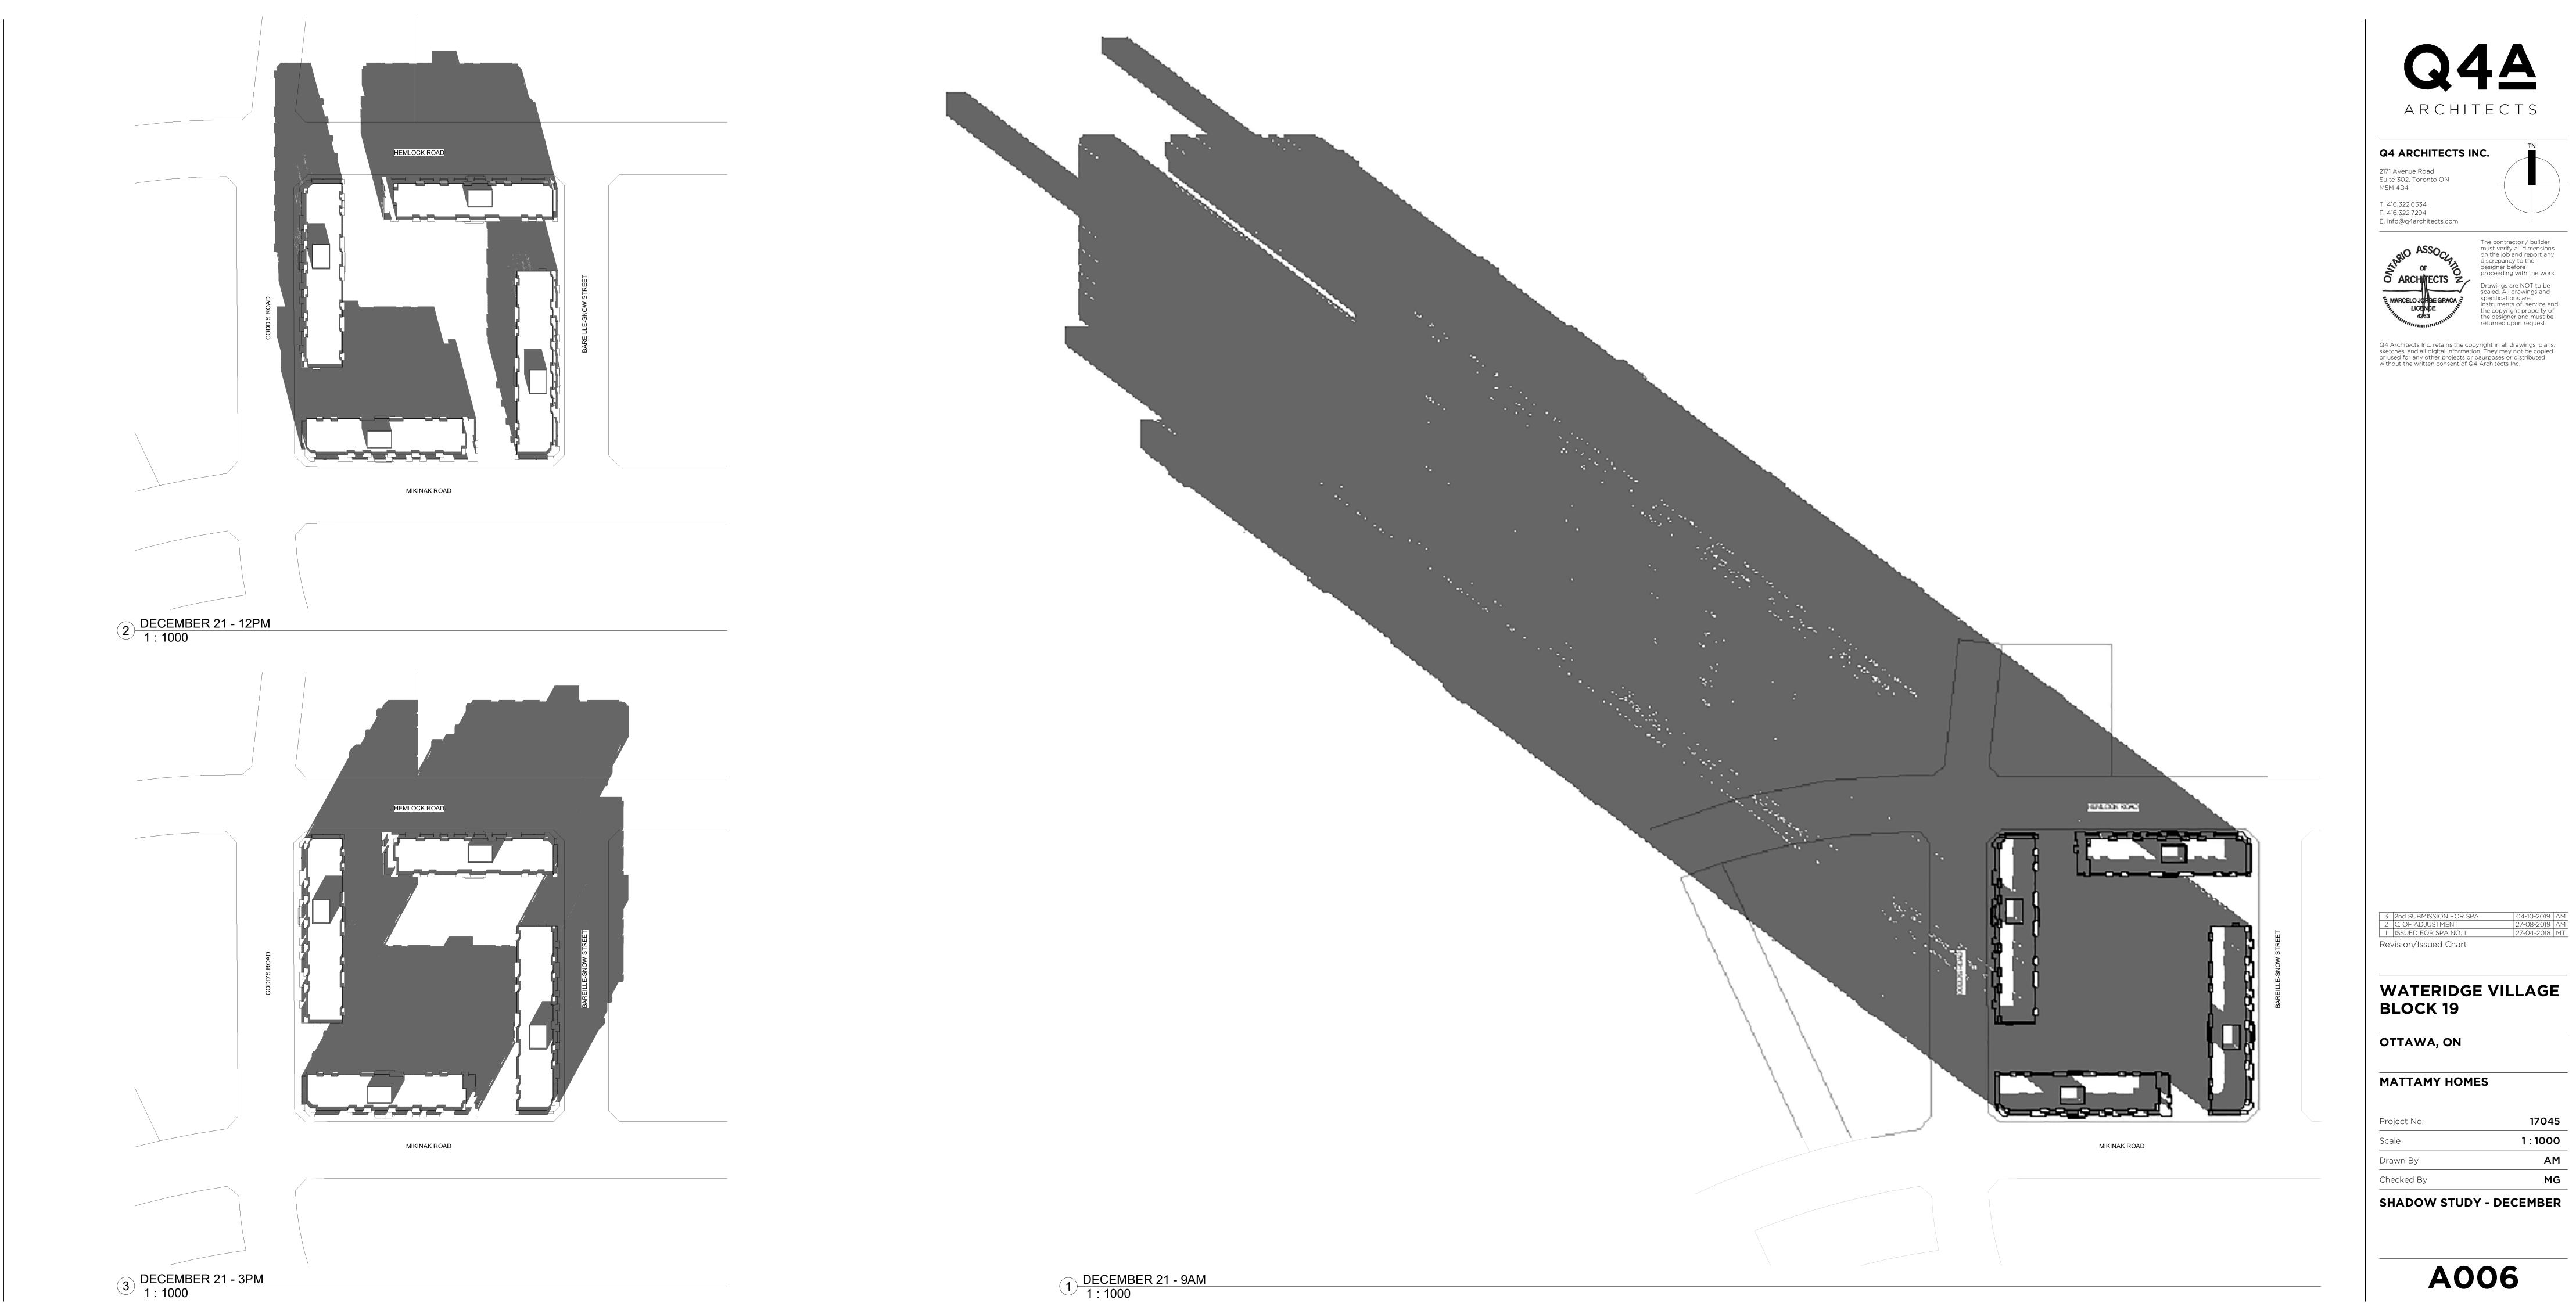

## MATTAMY HOMES

| Project No. | 17045    |
|-------------|----------|
| Scale       | 1 : 1000 |
| Drawn By    | AM       |
| Checked By  | MG       |

SHADOW STUDY -SEPTEMBER

17045 1 : 1000 AM MG

SHADOW STUDY - DECEMBER