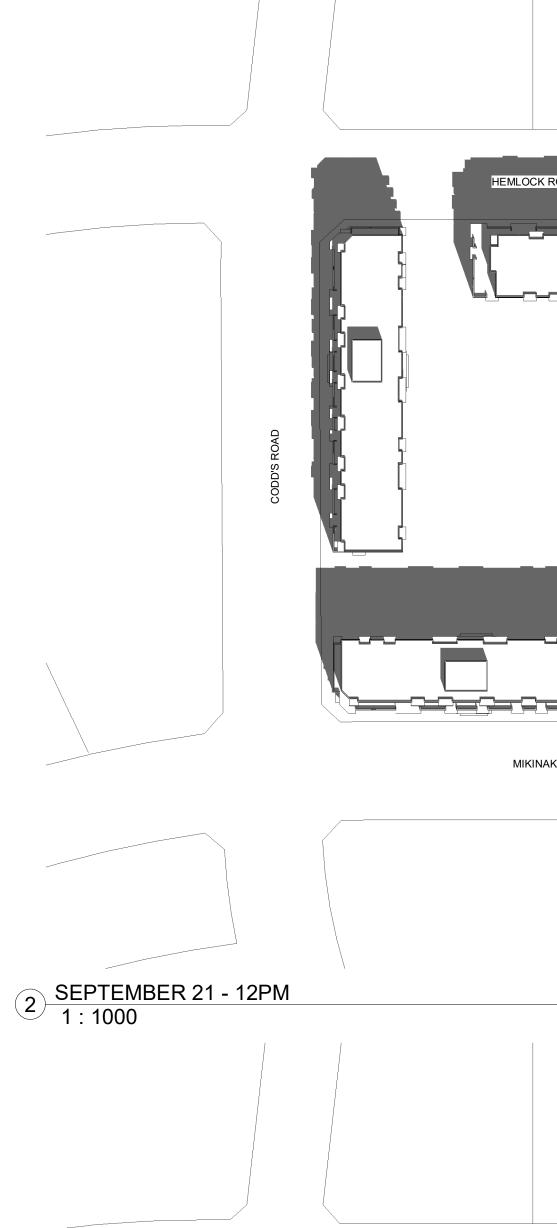

2 MARCH 21 - 12PM 1 : 1000

## MATTAMY HOMES

| Project No. | 17045    |
|-------------|----------|
| Scale       | 1 : 1000 |
| Drawn By    | AM       |
| Checked By  | MG       |
|             |          |

SHADOW STUDY - MARCH

A003