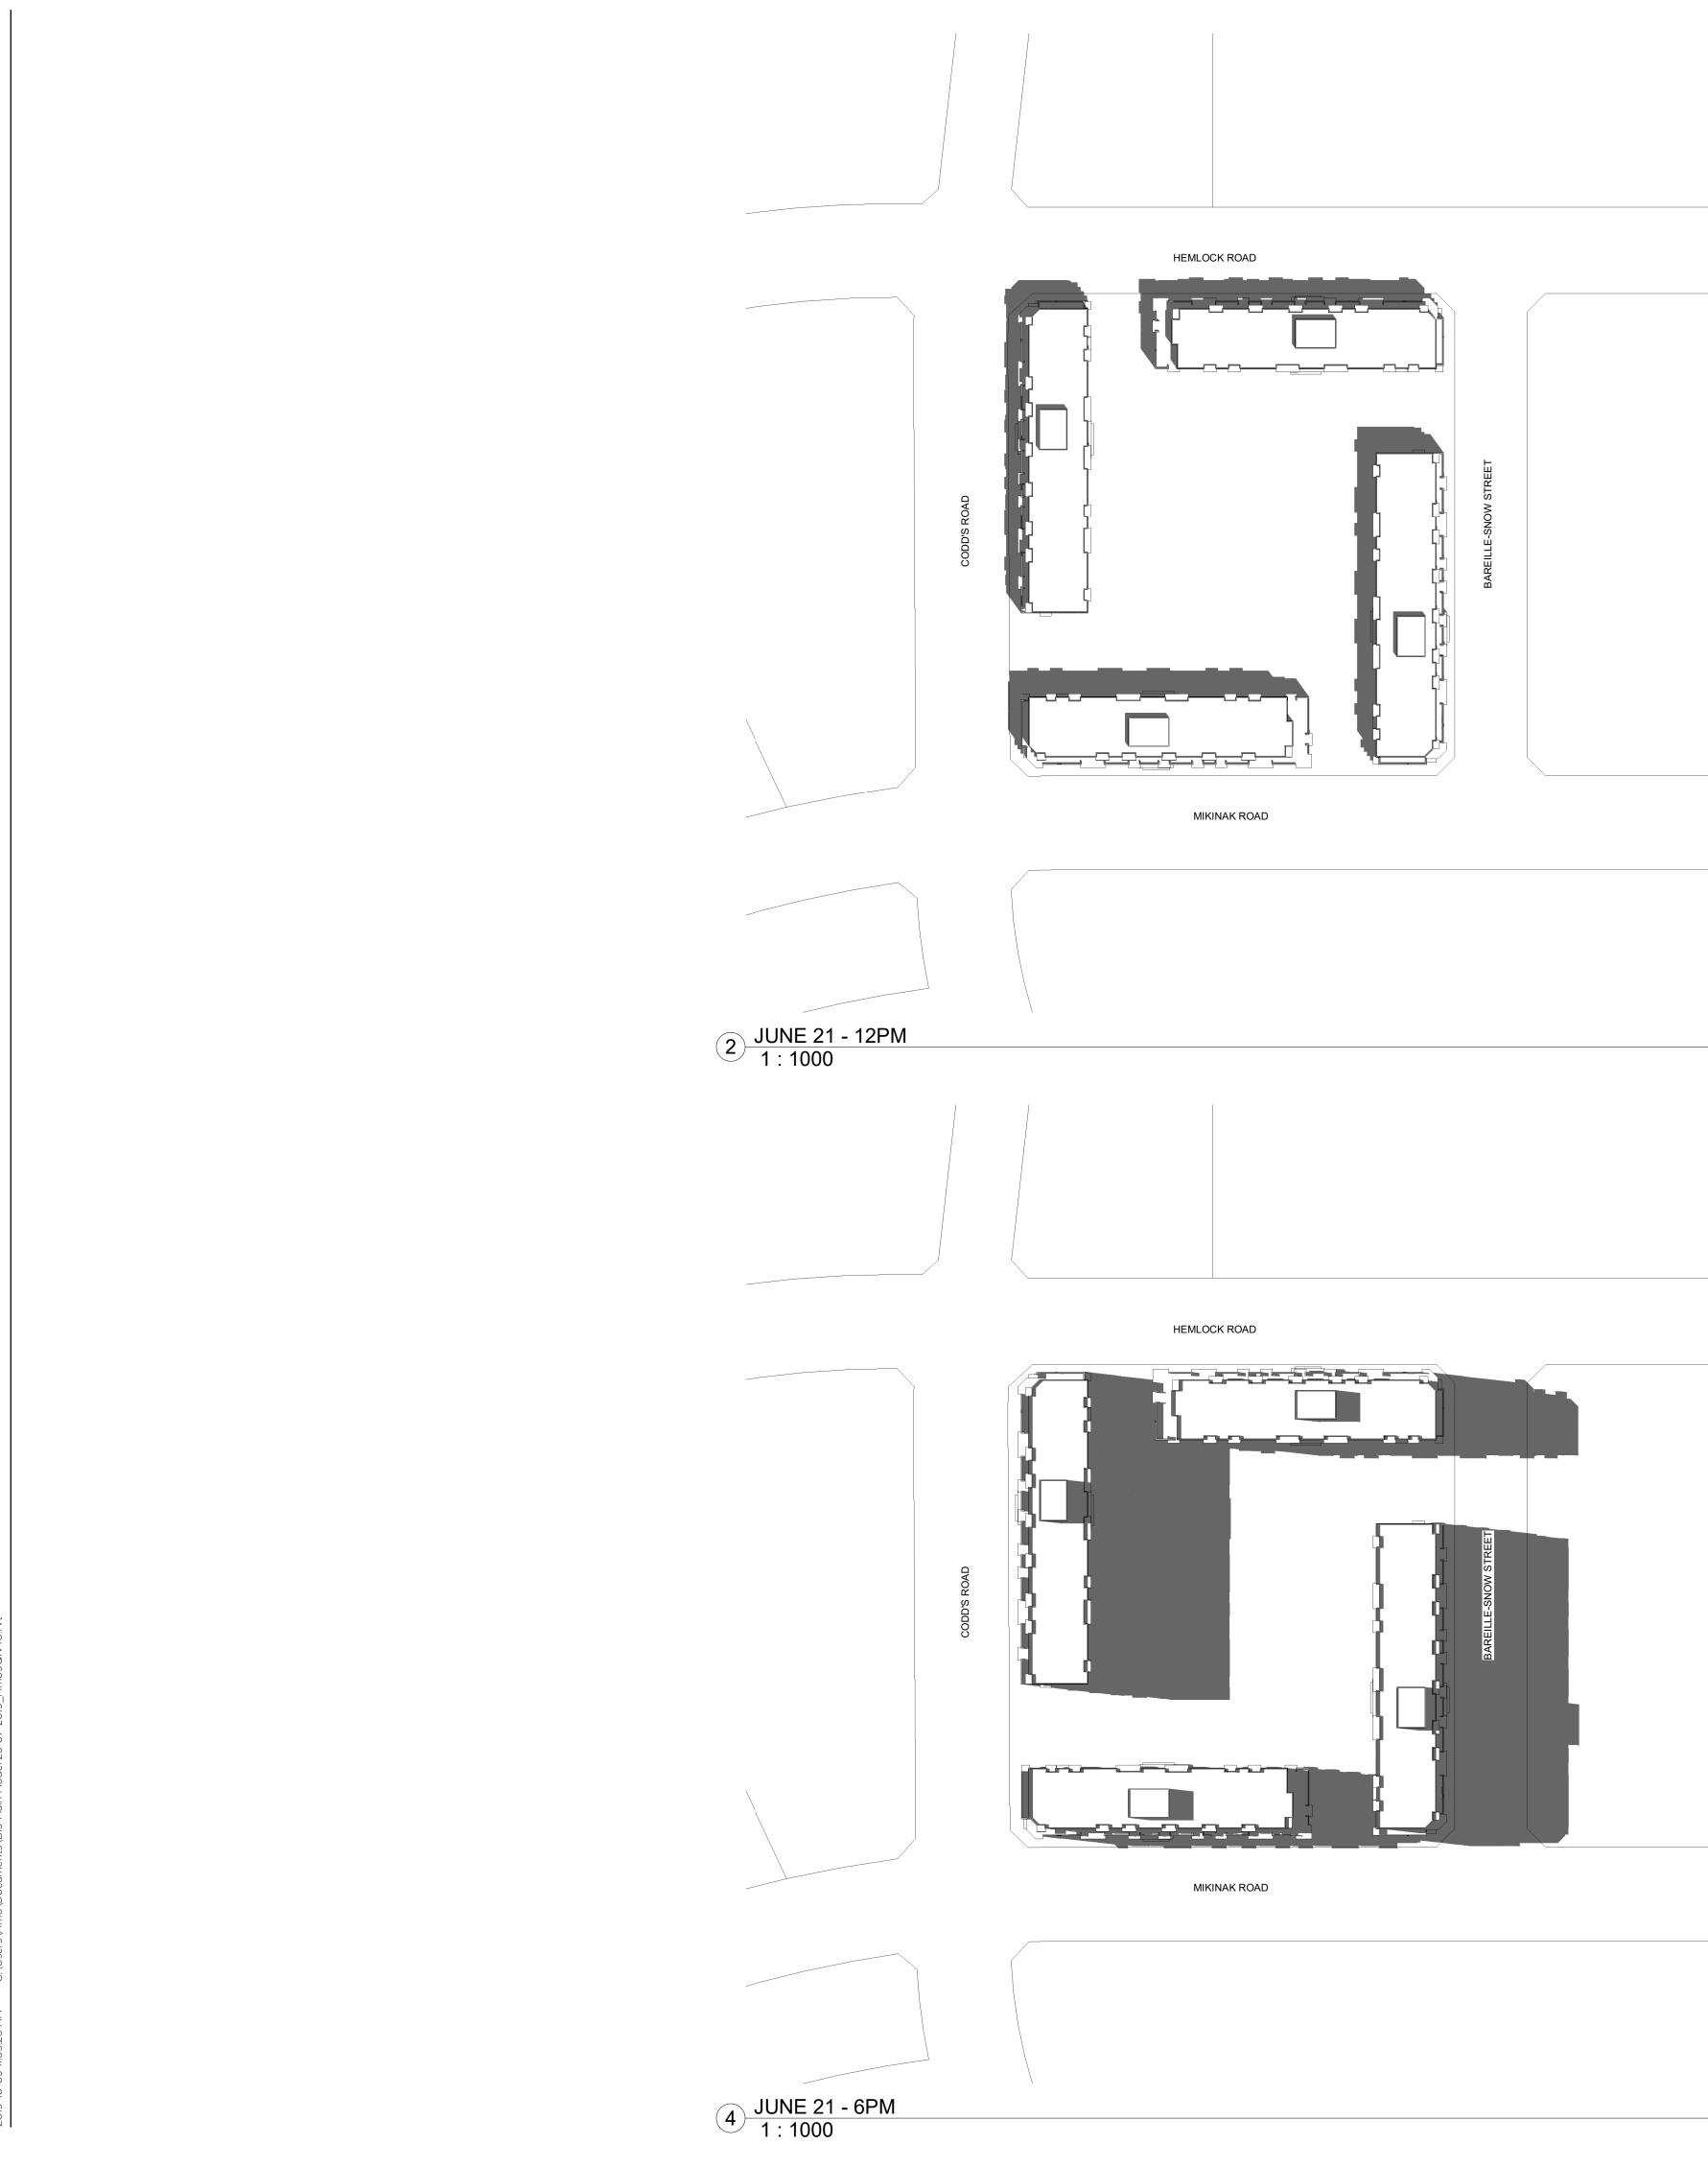

|   | 3                     | 2nd SUBMISSION FOR SPA | 04-10-2019 | AM |
|---|-----------------------|------------------------|------------|----|
|   | 2                     | C. OF ADJUSTMENT       | 27-08-2019 | AM |
|   | 1                     | ISSUED FOR SPA NO. 1   | 27-04-2018 | MT |
| ļ | Revision/Issued Chart |                        |            |    |

# WATERIDGE VILLAGE BLOCK 19

OTTAWA, ON

## MATTAMY HOMES

| Project No. | 17045    |
|-------------|----------|
| Scale       | 1 : 1000 |
| Drawn By    | AM       |
| Checked By  | MG       |
|             |          |

SHADOW STUDY - JUNE

4 SEPTEMBER 21 - 6PM 1 : 1000