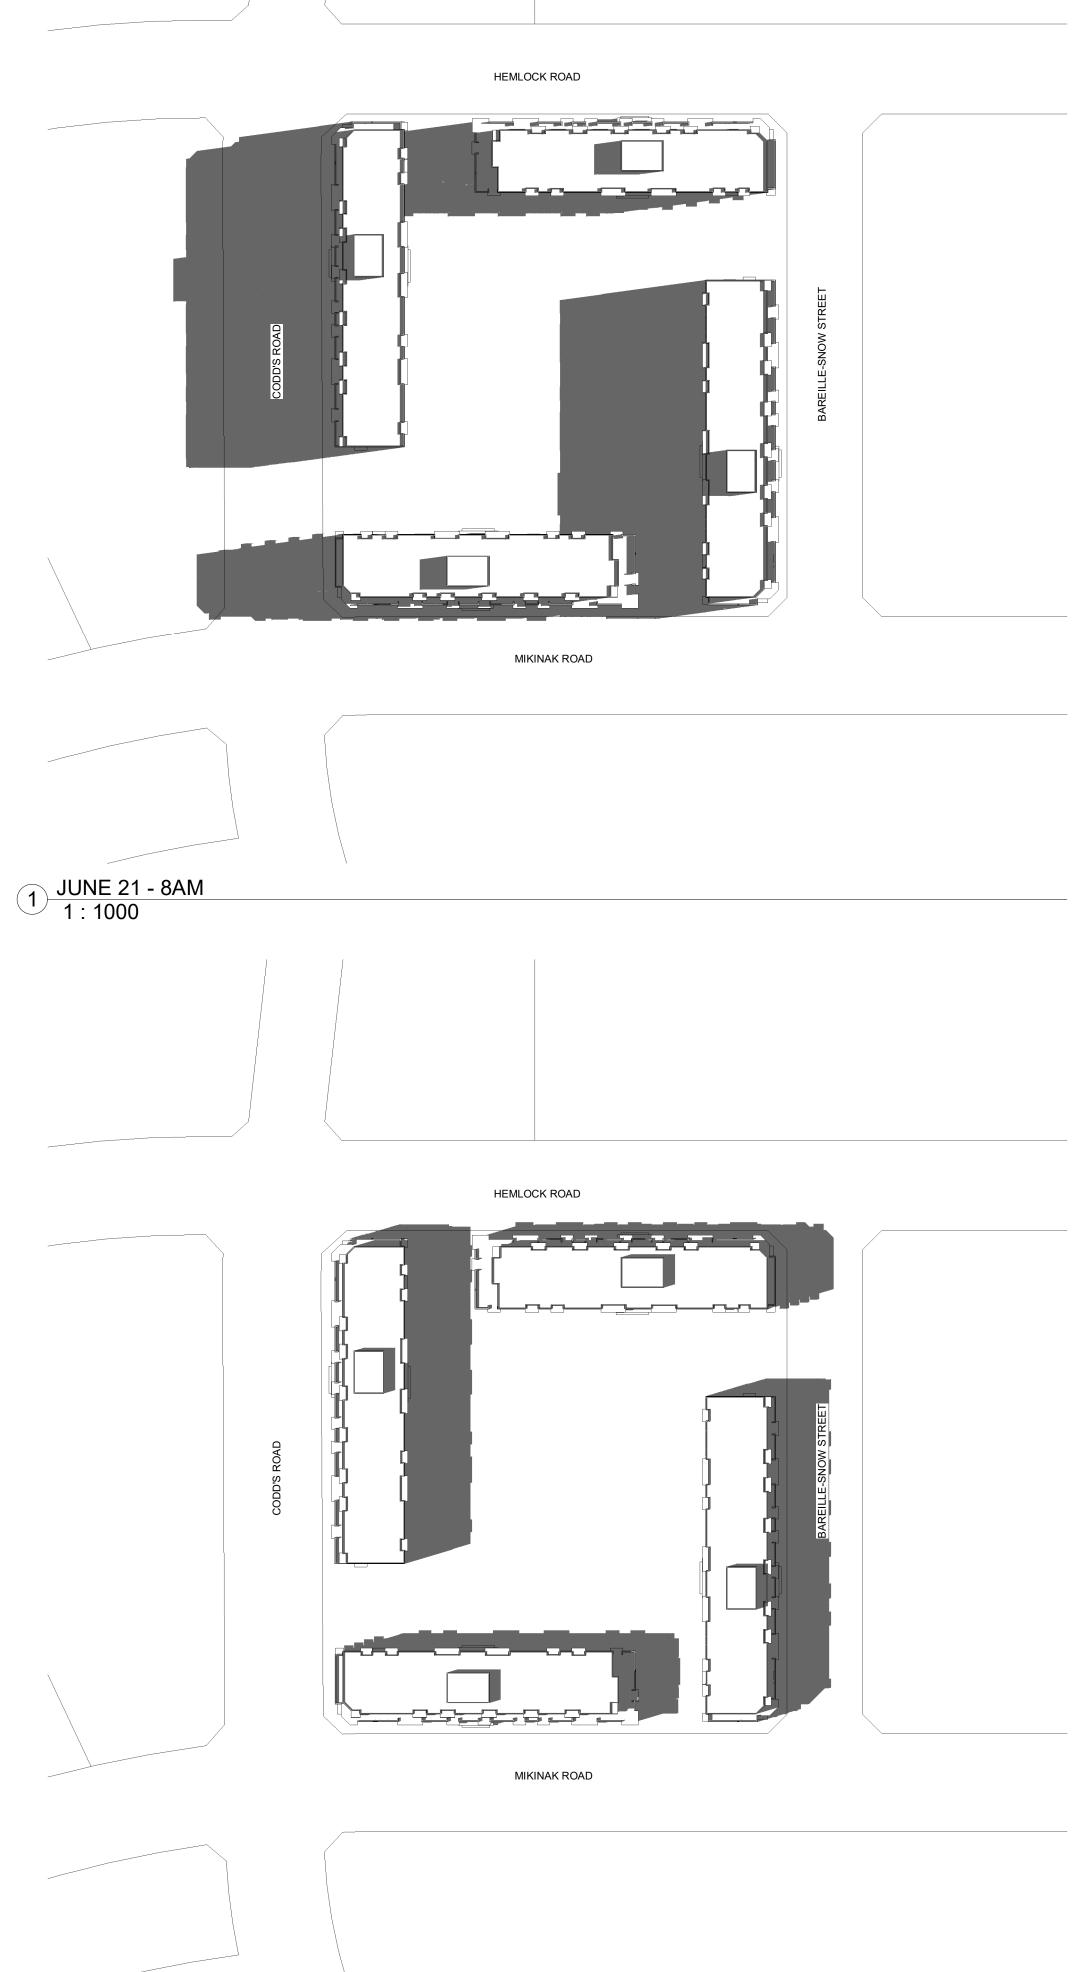

3 JUNE 21 - 4PM 1 : 1000

## MATTAMY HOMES

| Project No. | 17045    |
|-------------|----------|
| Scale       | 1 : 1000 |
| Drawn By    | AM       |
| Checked By  | MG       |
|             |          |

SHADOW STUDY - JUNE

4 SEPTEMBER 21 - 6PM 1 : 1000