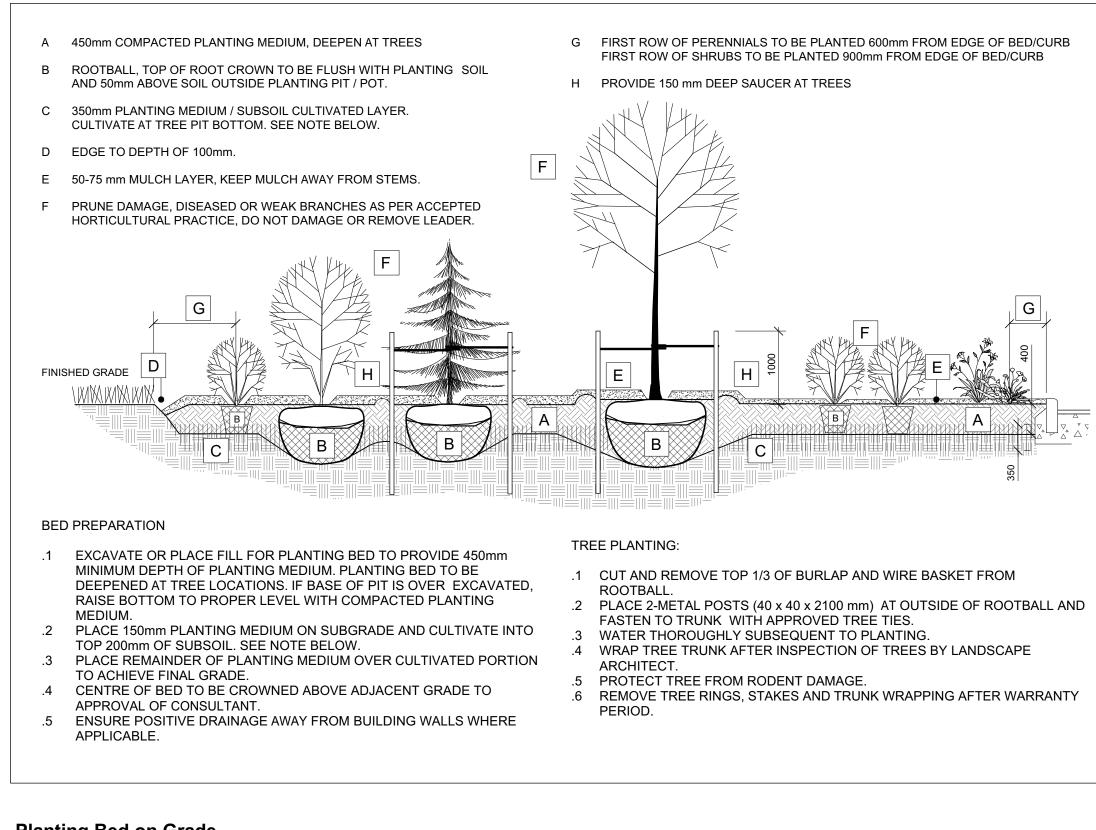

## Planting Bed on Grade NTS

71 Bank Street, 7th Floor - Ottawa, Ontario, K1P 5N2 tel. 613.224.0095 fax 613.224.9811

FERNBANK ELEMENTARY SCHOOL OTTAWA-CARLETON DISTRICT SCHOOL BOARD

COPE DRIVE OTTAWA, ONTARIO K2S 1B6