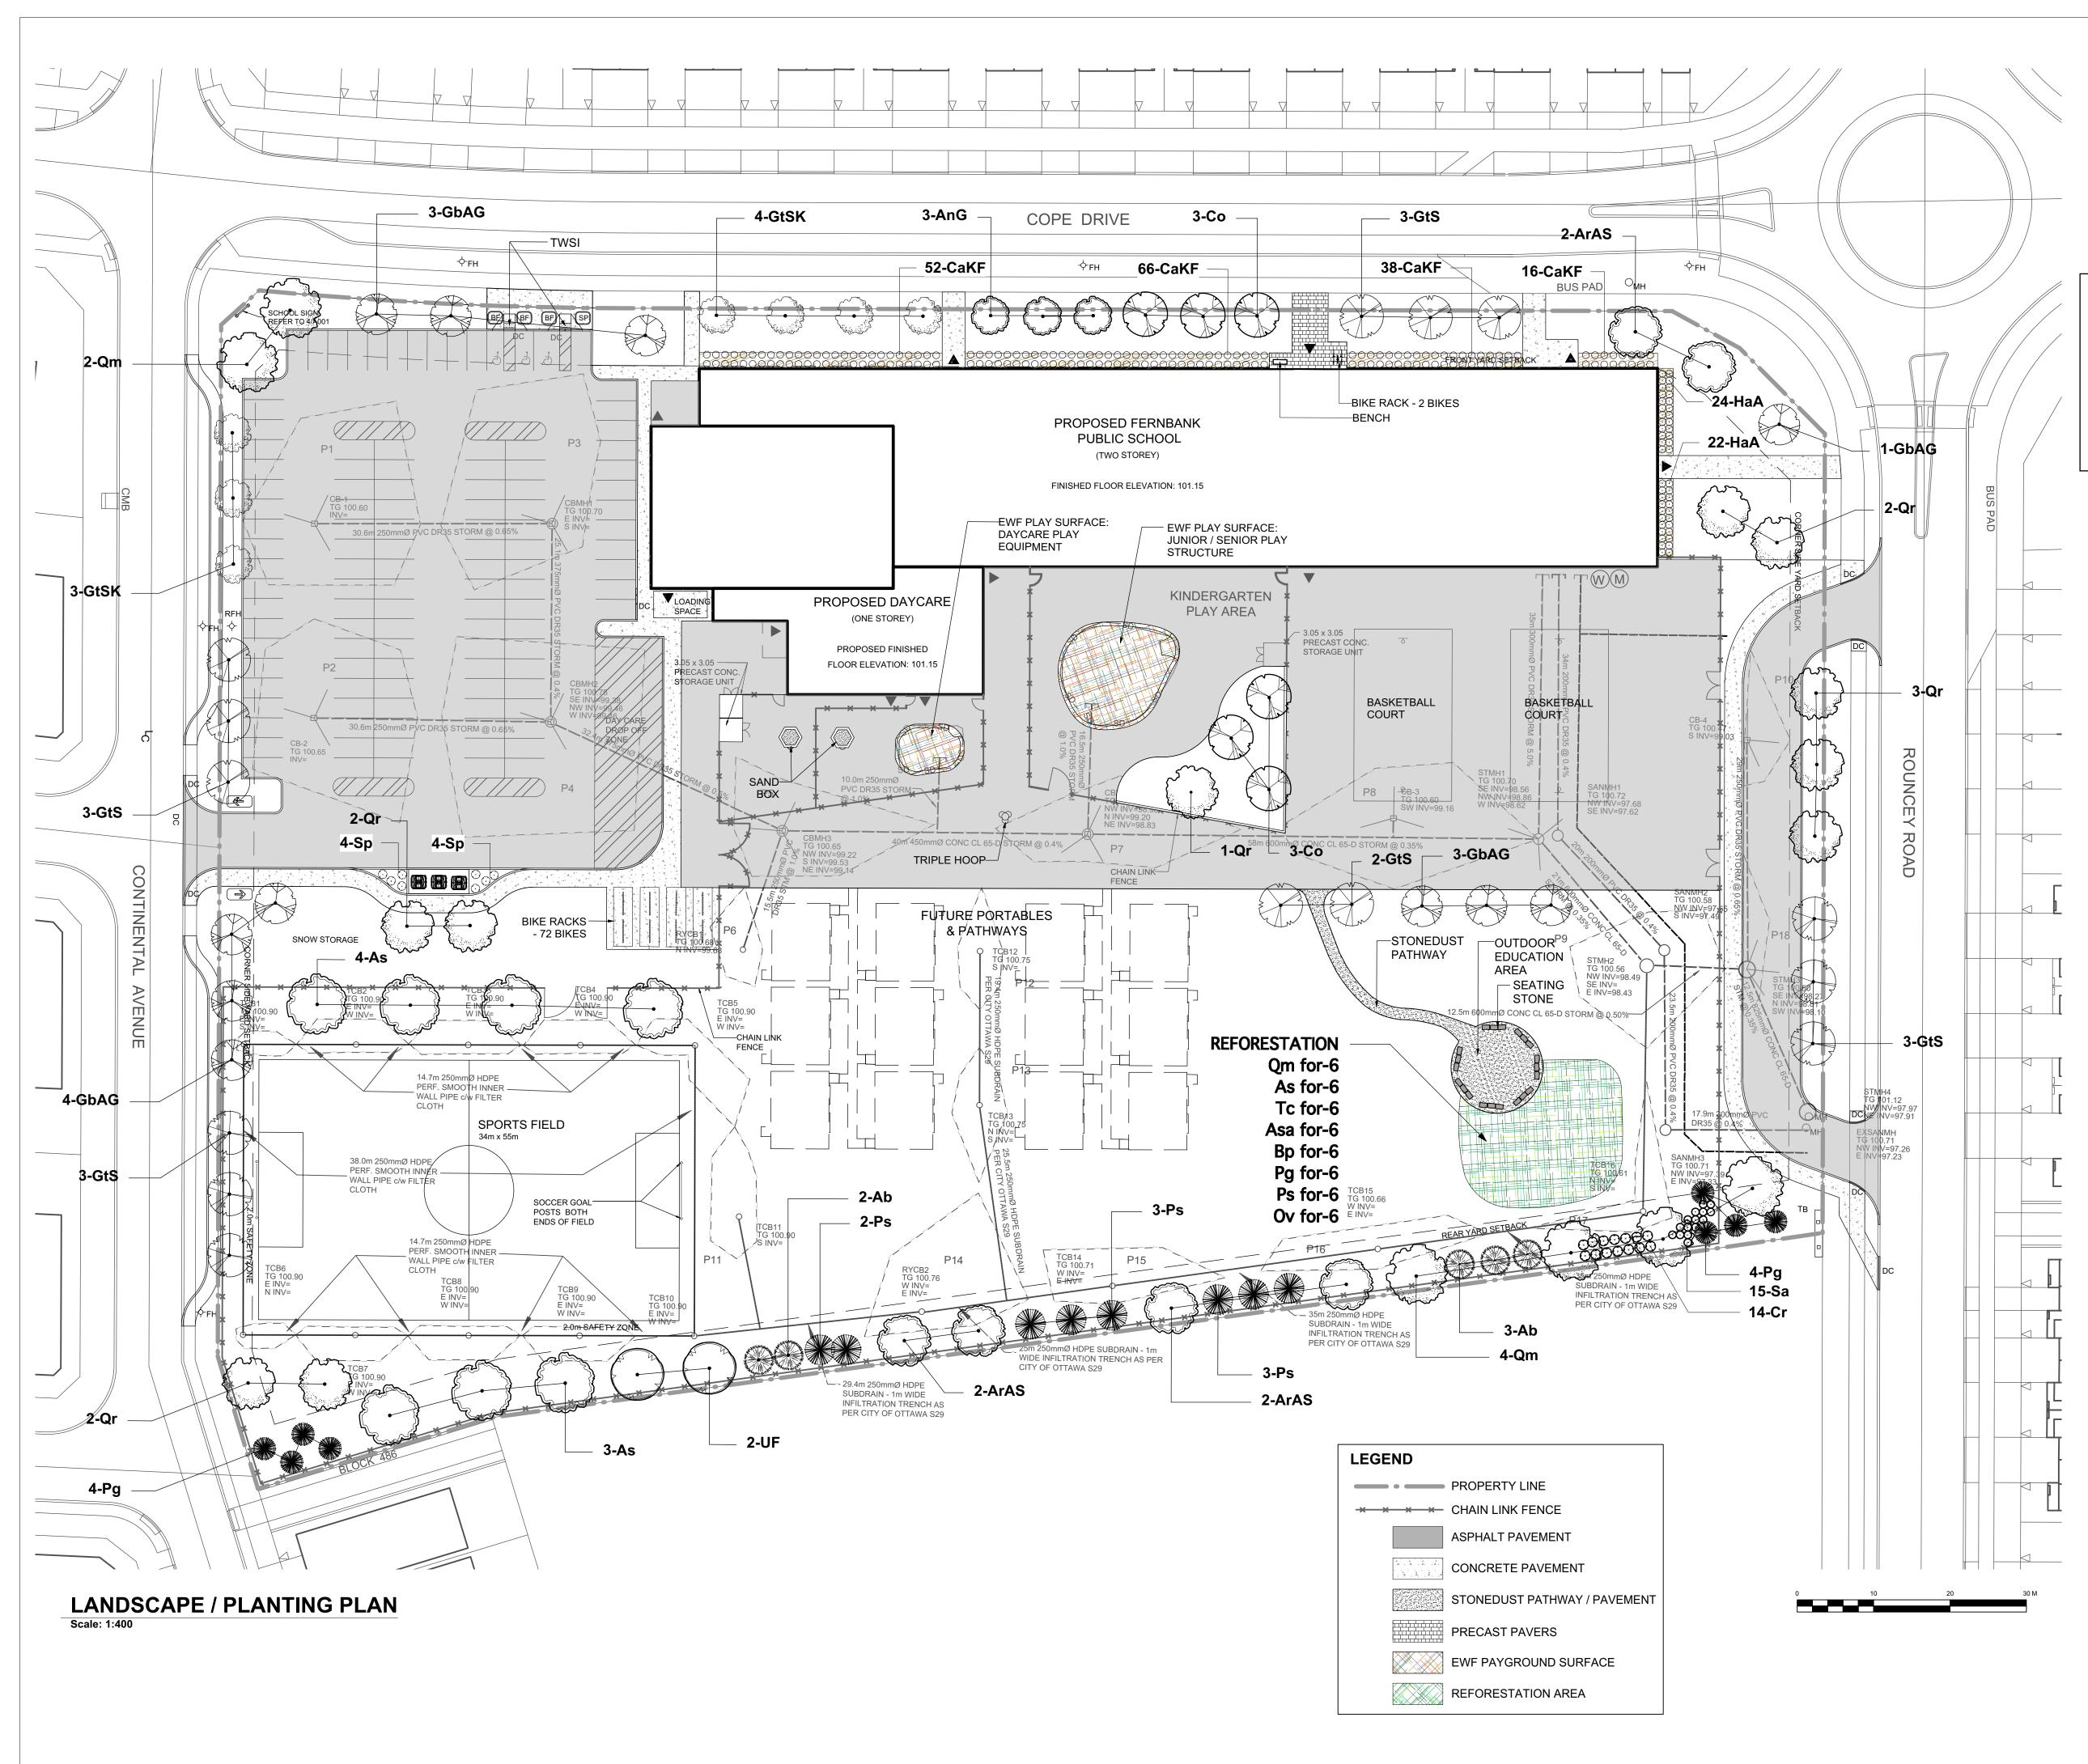

## NOTE:

THIS PLAN IS ISSUED FOR SITE PLAN CONTROL SUBMISSION ONLY.

ADDITIONAL DETAILING AND SPECIFICATIONS ARE REQUIRED PRIOR TO TENDERING OR CONSTRUCTION.

| ID                                   | Qty    | Botanical Name                              | Common Name                          | Scheduled Size          | Remarks    |
|--------------------------------------|--------|---------------------------------------------|--------------------------------------|-------------------------|------------|
| STANDARD                             | PLANT  | TING                                        |                                      |                         |            |
|                                      |        | Trees                                       |                                      |                         |            |
| 13                                   | 93     | 1:                                          | 3 13                                 | 3 13                    |            |
| Ab                                   | 5      | Abies balsamea                              | Balsam Fir                           | 200 cm ht               |            |
| AnG                                  | 3      | Acer nigrum 'Green Column'                  | Green Column Black Maple             | 45mm caliper            | WB Staked  |
| ArAS                                 | 6      | Acer rubrum 'Autumn Spire'                  | Red Maple                            | 50mm caliper            | WB Staked  |
| As                                   | 7      | Acer saccharum                              | Sugar Maple                          | 70mm caliper            | WB Staked  |
| Со                                   | 6      | Celtis occidentalis                         | Hackberry                            | 90mm caliper            | WB Staked  |
| GbAG                                 | 11     | Ginkgo biloba 'Autumn Gold'                 | Autumn Gold Maidenhair Tree          | 60mm caliper            | WB Staked  |
| GtS                                  | 14     | Gleditsia triacanthos inermis 'Shademaster' | Gleditsia Shademaster                | 90mm caliper            | WB Staked  |
| GtSK                                 | 7      | Gleditsia triacanthos inermis 'Draves'      | Streetkeeper Honeylocust             | 60mm caliper            | WB Staked  |
| Pg                                   | 8      | Picea glauca                                | White Spruce                         | 200 cm ht               | WB, Staked |
| Ps                                   | 8      | Pinus strobus                               | Eastern White Pine                   | 200 cm ht.              | WB, Staked |
| Qm                                   | 6      | Quercus macrocarpa                          | Burr Oak                             | 70mm caliper            | WB, Staked |
| Qr                                   | 10     | Quercus rubra                               | Northern Red Oak                     | 70mm caliper            | WB Staked  |
| UF<br>2                              | 2      | Ulmus 'Fronteir'                            | Fronteir Elm                         | 70mm caliper            | WB Staked  |
|                                      |        | Shrubs                                      |                                      |                         |            |
|                                      | 61     |                                             | 2 2                                  | 2 2                     |            |
| HaA                                  | 46     | Hydrangea arborescens 'Annabelle'           | Annabelle Hydrangea                  | 2 gallon pot            | Potted     |
| Sa                                   | 15     | Symphoricarpos albus                        | Snowberry                            | 50 cm ht.               | Potted     |
|                                      |        | Perennials                                  |                                      |                         |            |
| 2                                    | 180    |                                             | 2 2                                  | 2 1                     |            |
| CaKF                                 | 172    | Calamagrostis x acutiflora 'Karl Foerster'  | Feather Reed Grass                   |                         | Potted     |
| Sp                                   | 8      | Syringa x prestoniae                        | Preston Lilac                        | 100 cm ht.              | Potted     |
| REFORESTA                            | TION - | · TREES - Plant conifers in groupings o     | │<br>f 3-5, deciduous to be mixed th | roughout beds           |            |
| 8                                    |        |                                             | 8 8                                  |                         |            |
| As for                               | 6      | Acer saccharum                              | Sugar Maple                          | 150 cm ht.              | Bare root  |
| Asa for                              | 6      | Acer rubrum                                 | Red Maple                            | 150 cm ht.              | Bare root  |
| Bp for                               | 6      | Betulus papyrifera                          | White Birch                          | 150 cm ht.              | Bare root  |
|                                      | 6      | Ostrya virginiana                           | American Hophornbeam                 | 150 cm ht.              | Bare root  |
| Ov for                               |        | Picea glauca                                | White Spruce                         | 75 cm ht.               | Potted     |
|                                      | 6      |                                             |                                      |                         | Potted     |
| Pg for                               | 6      | Pinus strobus                               | White Pine                           | 150 CM NL.              |            |
| Ov for<br>Pg for<br>Ps for<br>Qm for |        |                                             | White Pine<br>Bur Oak                | 50 cm ht.<br>150 cm ht. | Bare root  |