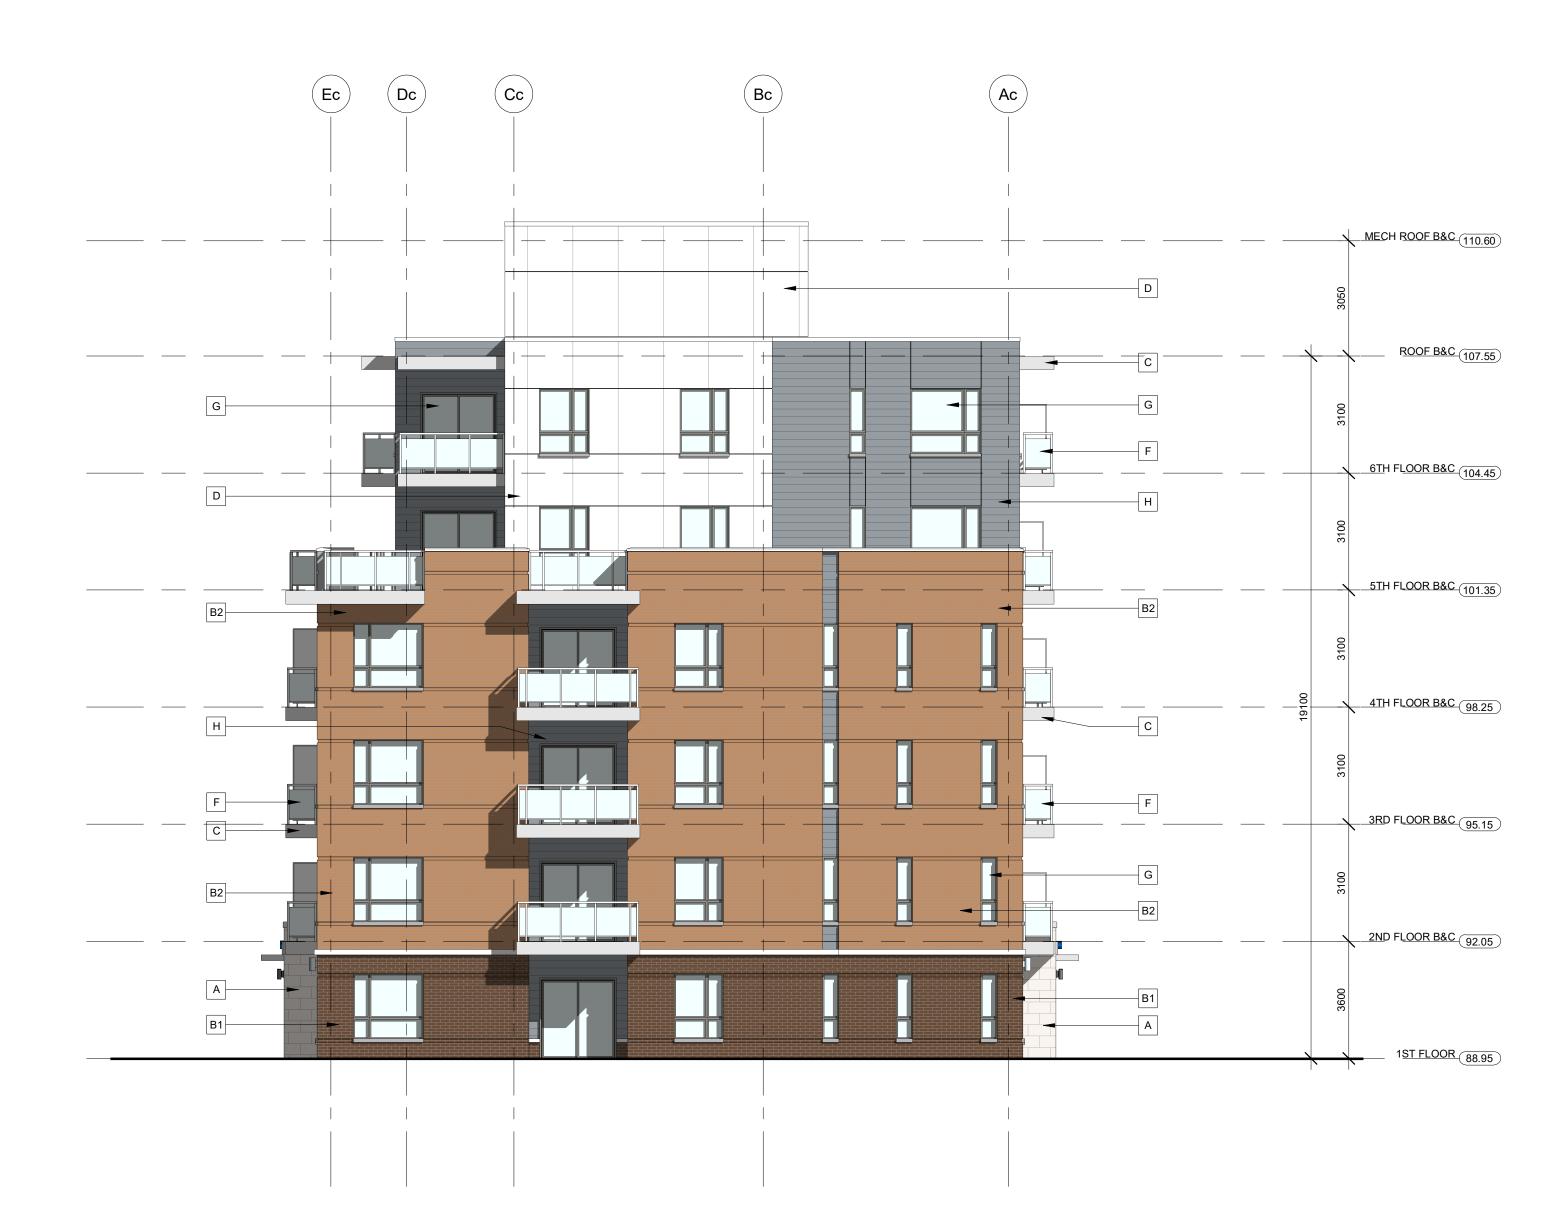

1 BUILDING C - EAST ELEVATION (COURTYARD) 1:100

| Elevation Material Legend |                            |  |  |  |
|---------------------------|----------------------------|--|--|--|
| Material: Mark            | Material: Description      |  |  |  |
|                           |                            |  |  |  |
| Α                         | Architectural Masonry Unit |  |  |  |
| B1                        | Brick 1                    |  |  |  |
| B2                        | Brick 2                    |  |  |  |
| B3                        | Brick 3                    |  |  |  |
| С                         | Cast-in-Place Concrete     |  |  |  |
| D                         | Cementitious Panel         |  |  |  |
| E                         | Aluminum Storefront        |  |  |  |
| F                         | Glazed Balcony Guard       |  |  |  |
| G                         | Vinyl Windows              |  |  |  |
| Н                         | Cementitious Plank         |  |  |  |

2 BUILDING C - WEST ELEVATION (CODD'S ROAD) 1:100

| Elevation Material Legend |                            |  |  |
|---------------------------|----------------------------|--|--|
| Material: Mark            | Material: Description      |  |  |
|                           |                            |  |  |
| Α                         | Architectural Masonry Unit |  |  |
| B1                        | Brick 1                    |  |  |
| B2                        | Brick 2                    |  |  |
| B3                        | Brick 3                    |  |  |
| С                         | Cast-in-Place Concrete     |  |  |
| D                         | Cementitious Panel         |  |  |
| Е                         | Aluminum Storefront        |  |  |
| F                         | Glazed Balcony Guard       |  |  |
| G                         | Vinyl Windows              |  |  |
| Н                         | Cementitious Plank         |  |  |