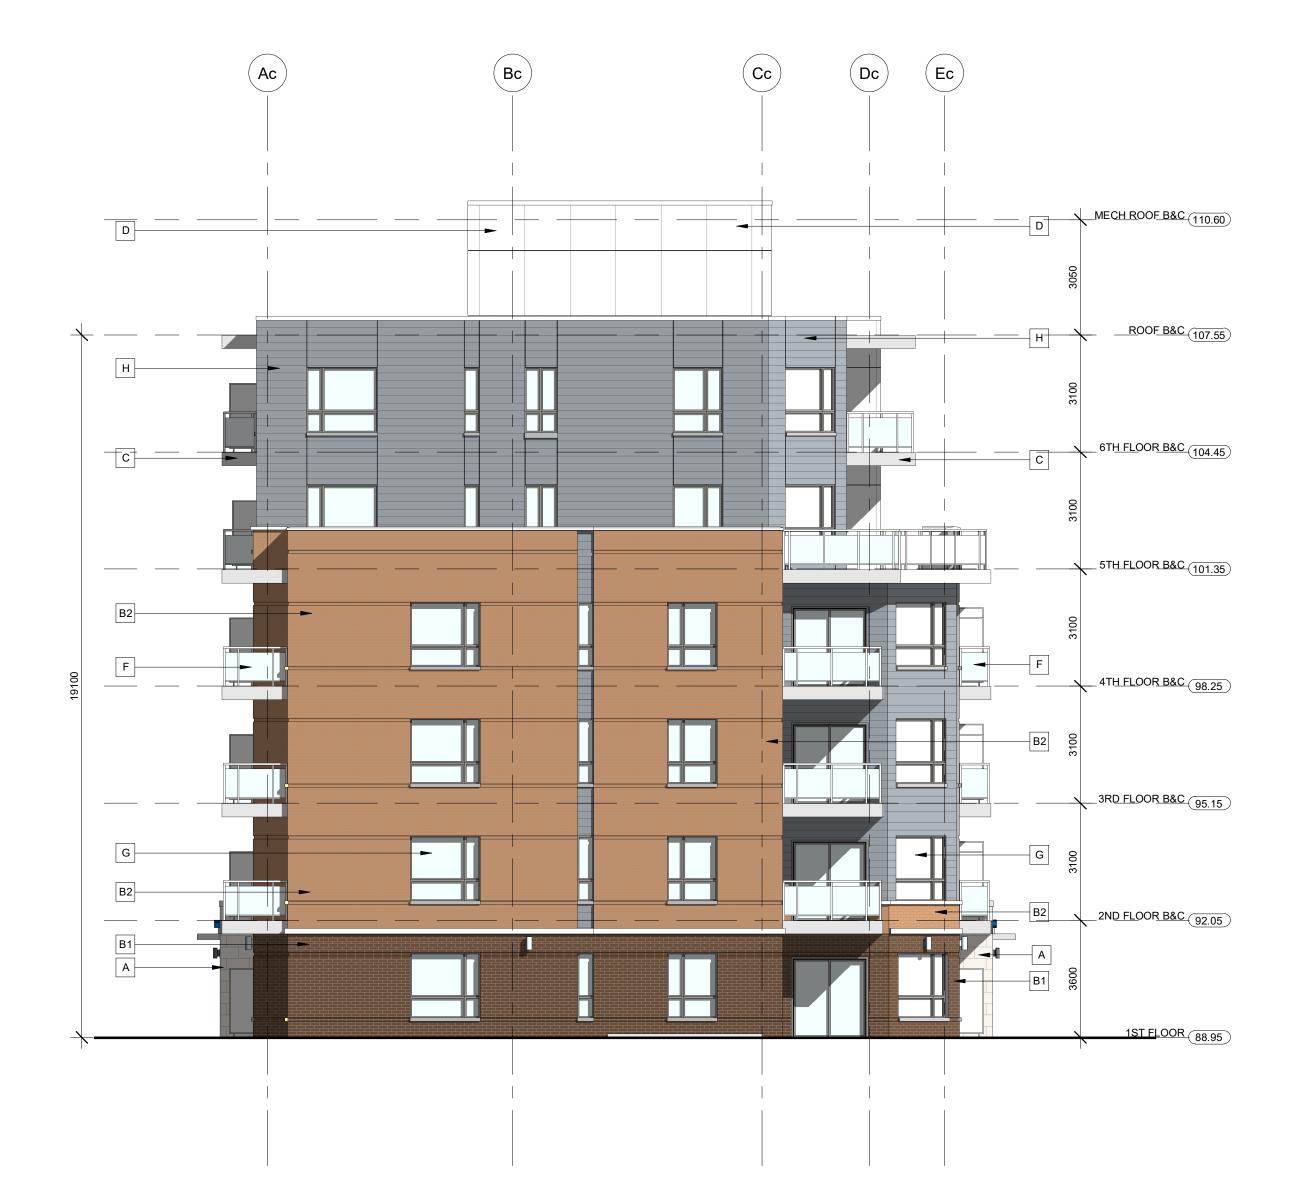

1 BUILDING C - EAST ELEVATION (COURTYARD) 1:100

| Elevation Material Legend |                            |  |  |  |
|---------------------------|----------------------------|--|--|--|
| Material: Mark            | Material: Description      |  |  |  |
|                           |                            |  |  |  |
| Α                         | Architectural Masonry Unit |  |  |  |
| B1                        | Brick 1                    |  |  |  |
| B2                        | Brick 2                    |  |  |  |
| B3                        | Brick 3                    |  |  |  |
| С                         | Cast-in-Place Concrete     |  |  |  |
| D                         | Cementitious Panel         |  |  |  |
| E                         | Aluminum Storefront        |  |  |  |
| F                         | Glazed Balcony Guard       |  |  |  |
| G                         | Vinyl Windows              |  |  |  |
| Н                         | Cementitious Plank         |  |  |  |

2 BUILDING C - WEST ELEVATION (CODD'S ROAD) 1:100

| Elevation Material Legend |                            |  |  |
|---------------------------|----------------------------|--|--|
| Material: Mark            | Material: Description      |  |  |
|                           |                            |  |  |
| Α                         | Architectural Masonry Unit |  |  |
| B1                        | Brick 1                    |  |  |
| B2                        | Brick 2                    |  |  |
| B3                        | Brick 3                    |  |  |
| С                         | Cast-in-Place Concrete     |  |  |
| D                         | Cementitious Panel         |  |  |
| Е                         | Aluminum Storefront        |  |  |
| F                         | Glazed Balcony Guard       |  |  |
| G                         | Vinyl Windows              |  |  |
| Н                         | Cementitious Plank         |  |  |