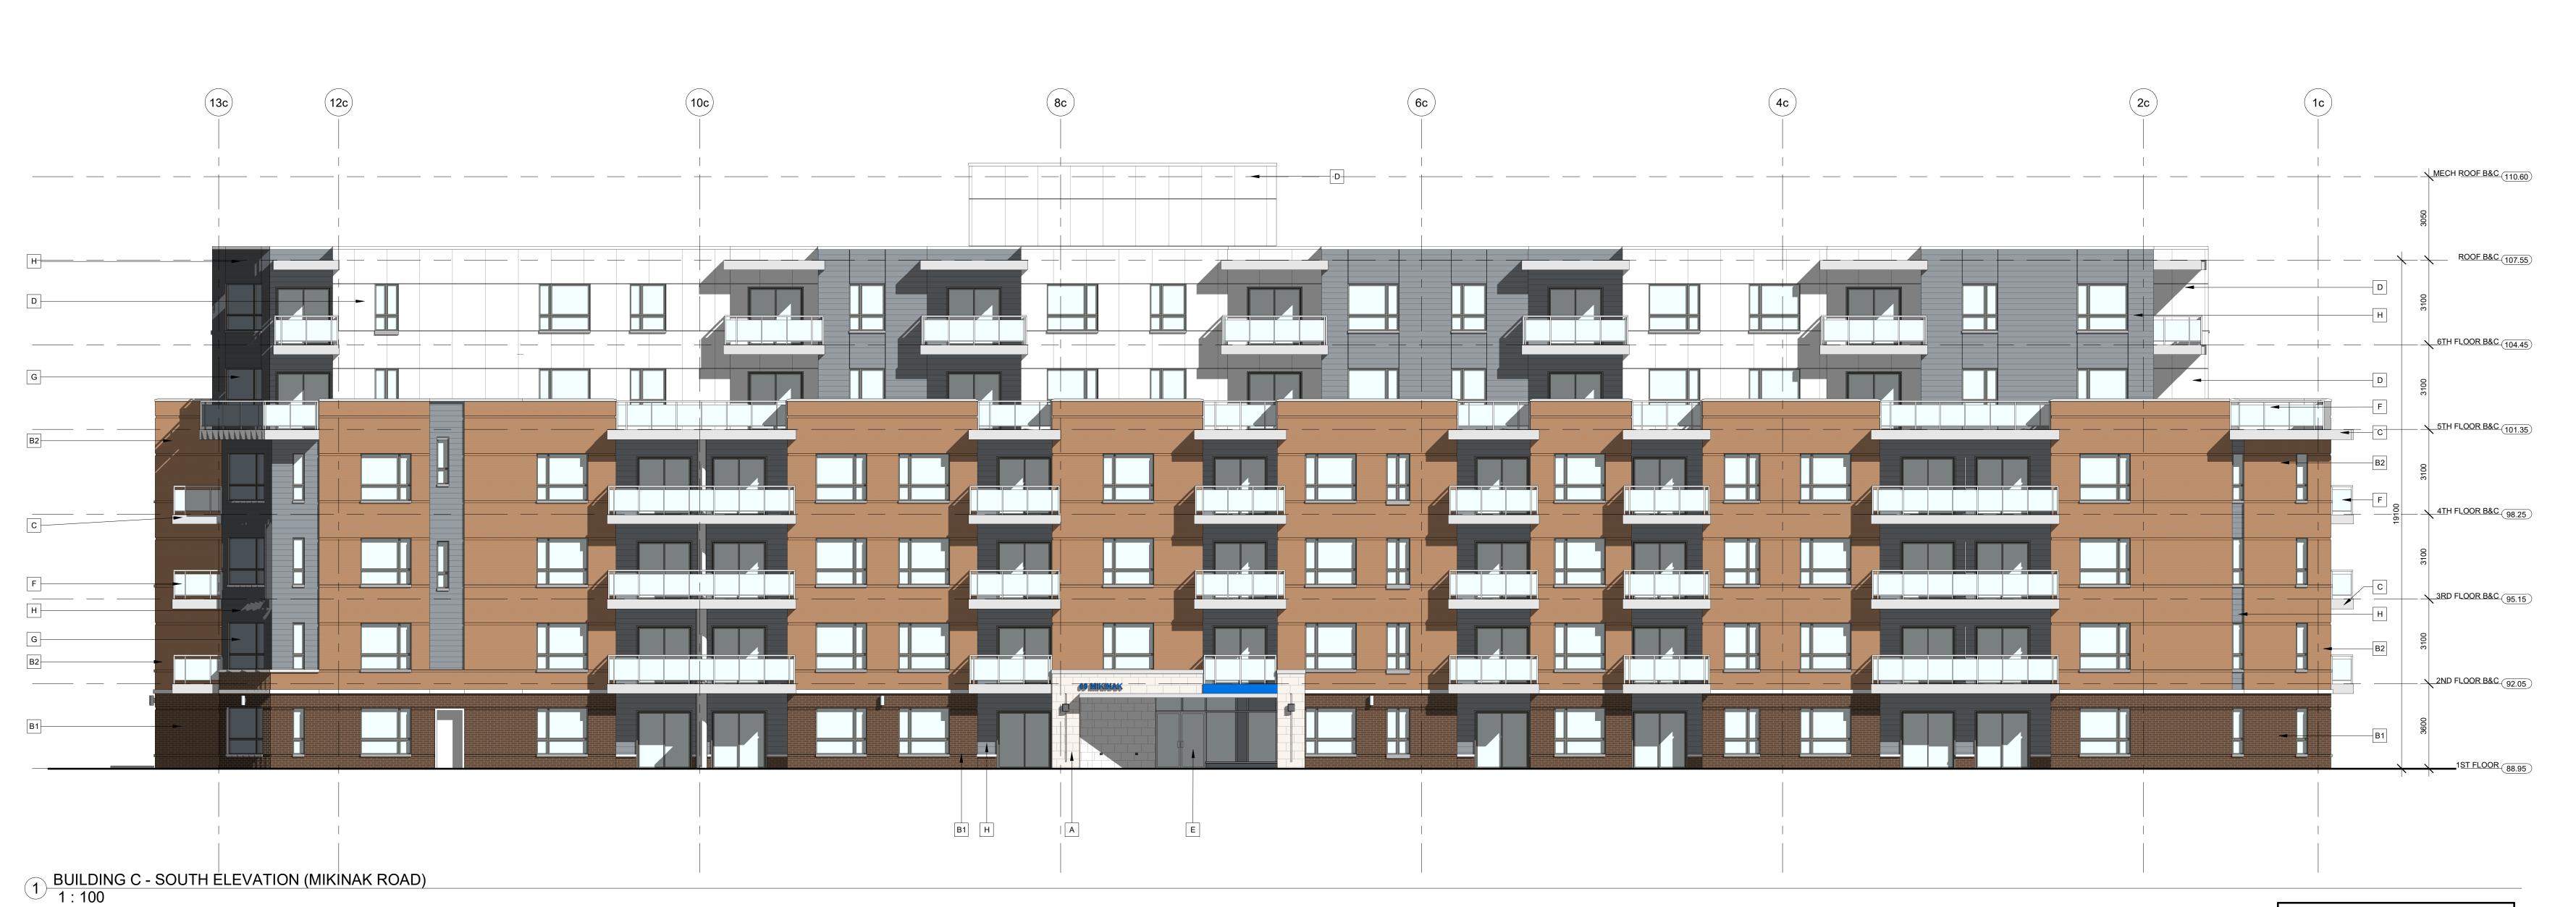

#### WATERIDGE VILLAGE BLOCK 19

# OTTAWA, ON

# MATTAMY HOMES

| Project No. | 1704   |
|-------------|--------|
| Scale       | 1 : 10 |
| Drawn By    | Α      |
| Checked By  | М      |

# BUILDING C SOUTH

A409