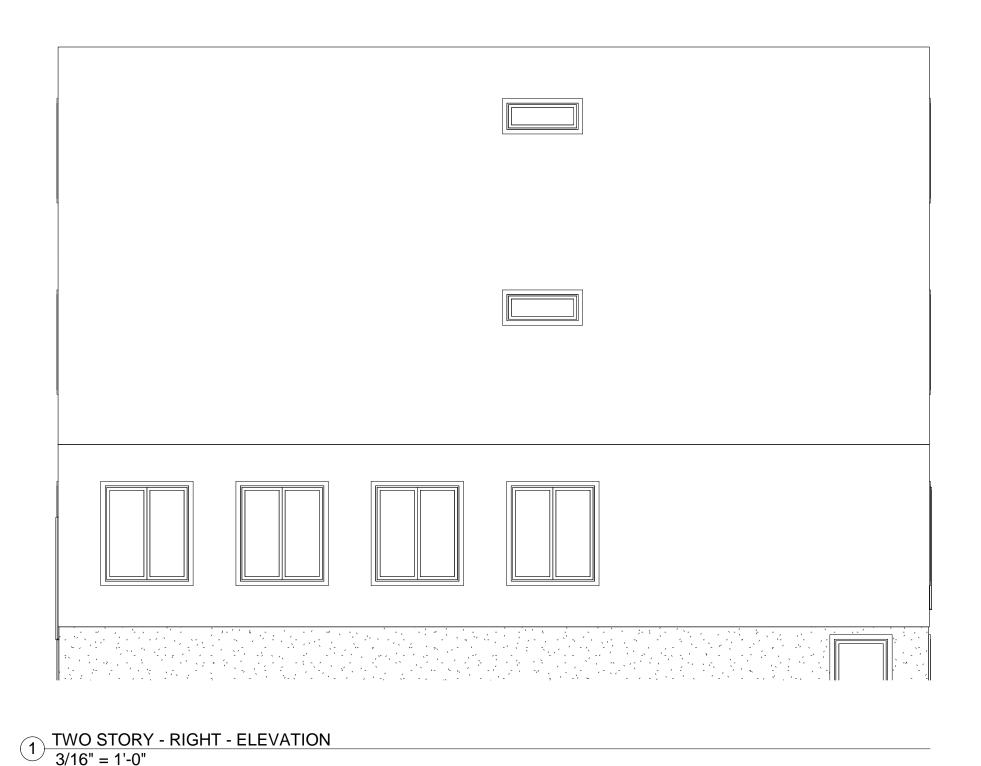

CHK BY: ENG

DATE: AUGUST 8\_2019

SCALE: 3/16" = 1'-0"

PROJECT NO.: B4880-19-R6 - REVISED BLACKLINE

TYPE: 3 STORY - 9 PLEX

TITLE:

25 GRANT
RIGHT ELEVATION
SMART HOMES

SHEET NO.: