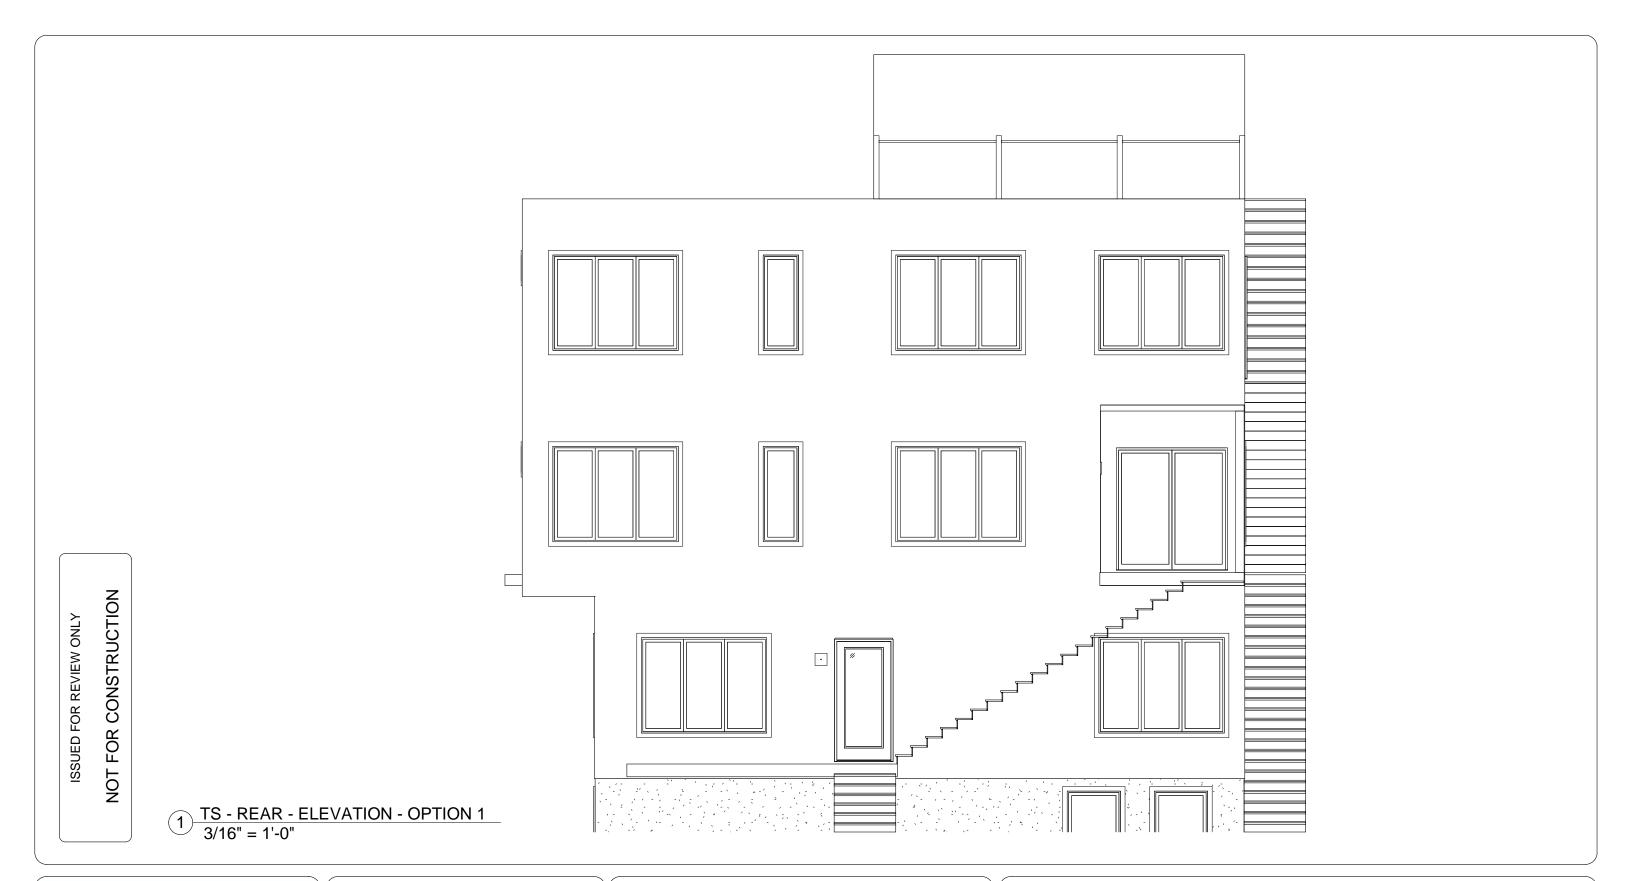

# 25 GRANT

FRONT ELEVATION C/W ON SITE CONSTRUCTION BY OTHERS **SMART HOMES** 

SHEET NO.: 2A-601.1

ISSUED FOR REVIEW ONLY
NOT FOR CONSTRUCTION

TWO STORY - REAR - ELEVATION
3/16" = 1'-0"

28 CHEMIN DU COUVENT BOUCTOUCHE, NB E4S 3B9

## DRAWN BY: C.A.S.

CHK BY: ENG

DATE: AUGUST 8\_2019

SCALE: 3/16" = 1'-0"

PROJECT NO.: B4880-19-R6 - REVISED BLACKLINE
TYPE: 3 STORY - 9 PLEX

#### TITLE:

25 GRANT
REAR ELEVATION

SMART HOMES

SHEET NO.:

TEL.: (506) 743-2481 FAX.: (506) 743-5111 WWW.KENTHOMES.COM