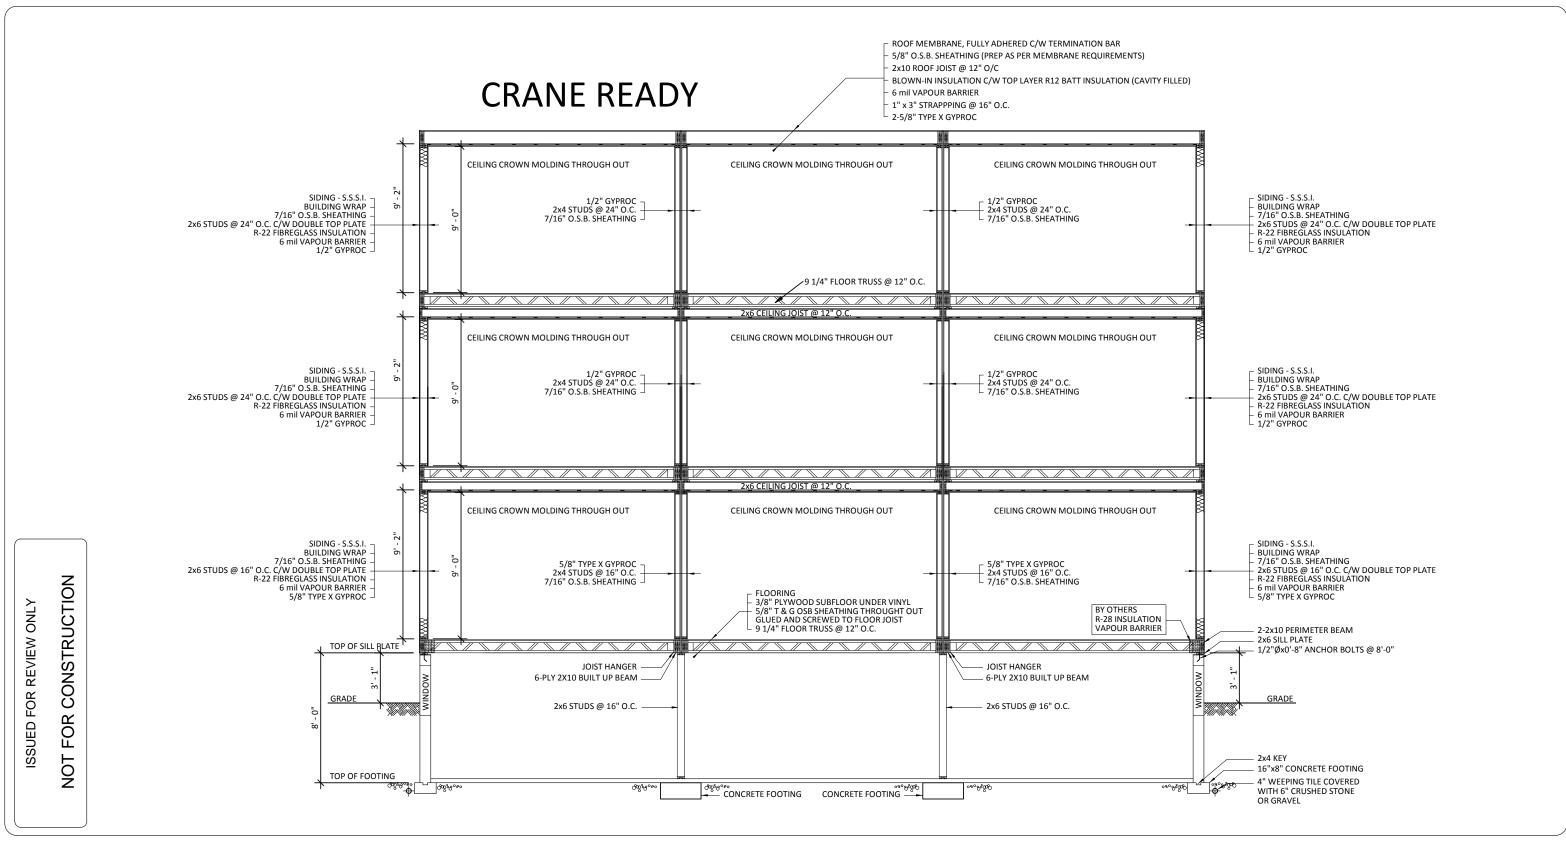

DRAWN BY: C.A.S.

CHK BY: ENG

DATE: AUGUST 8\_2019

SCALE: N.T.S.

PROJECT NO.: B4880-19-R6 - REVISED BLACKLINE

TYPE: 3 STORY - 9 PLEX

TITLE:

25 GRANT
CROSS SECTION
SMART HOMES

SHEET NO.:

FOOTING DESIGN IS BASED UPON A MINIMUM SOIL COMPACTION OF 2000 PSF

NOT FOR CONSTRUCTION

48' - 3" 48' - 3"

28 CHEMIN DU COUVENT BOUCTOUCHE, NB E4S 3B9

TEL.: (506) 743-2481 FAX.: (506) 743-5111 WWW.KENTHOMES.COM