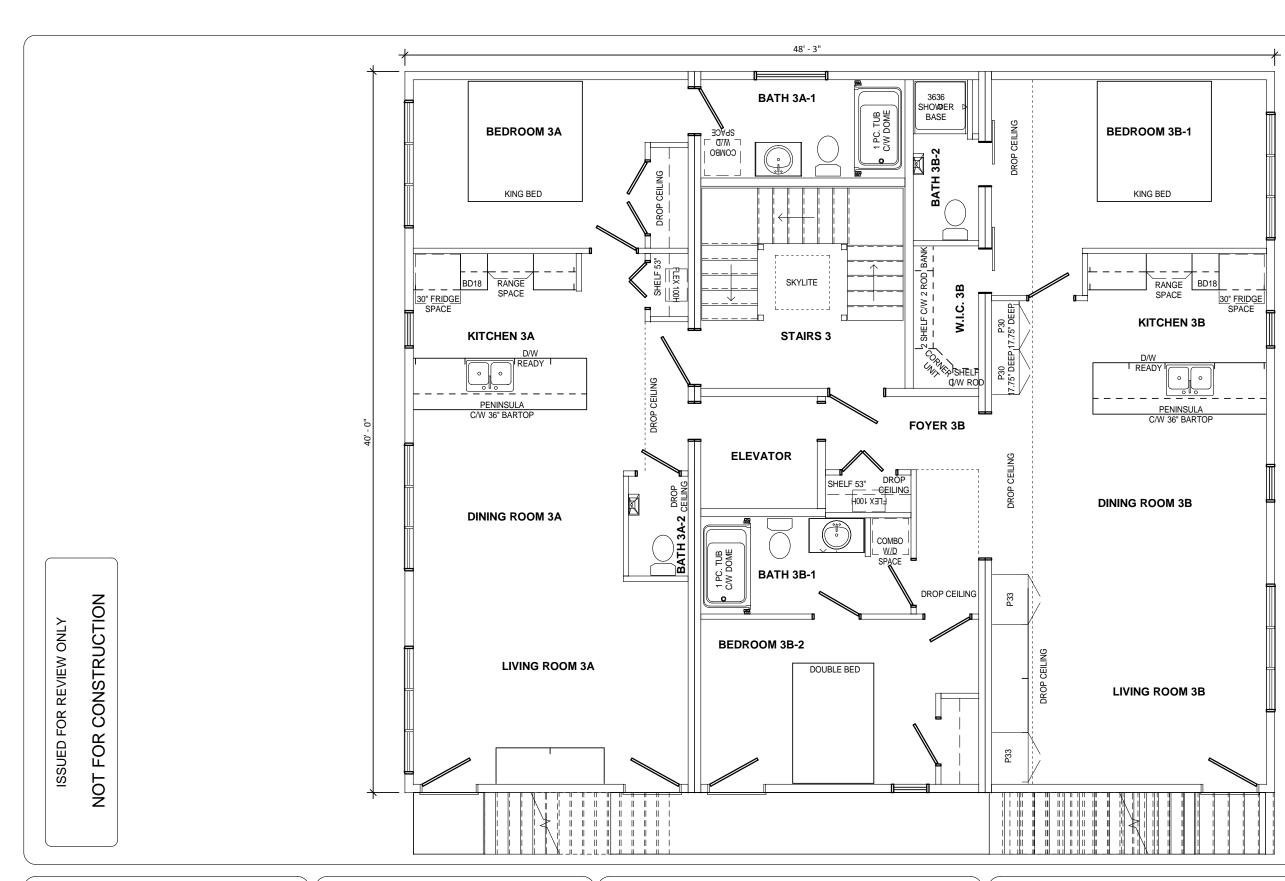

| DRAWN B                | Y: C.A.S.                            |  |
|------------------------|--------------------------------------|--|
| CHK BY:                | ENG                                  |  |
| DATE:                  | AUGUST 8_2019                        |  |
| SCALE:                 | 3/16" = 1'-0"                        |  |
| PROJECT N              | NO.: B4880-19-R6 - REVISED BLACKLINE |  |
| TYPE: 3 STORY - 9 PLEX |                                      |  |

TITLE:

25 GRANT LEVEL 3 PLAN SMART HOMES

SHEET NO.: 2A-301

TEL.: (506) 743-2481 FAX.: (506) 743-5111 WWW.KENTHOMES.COM