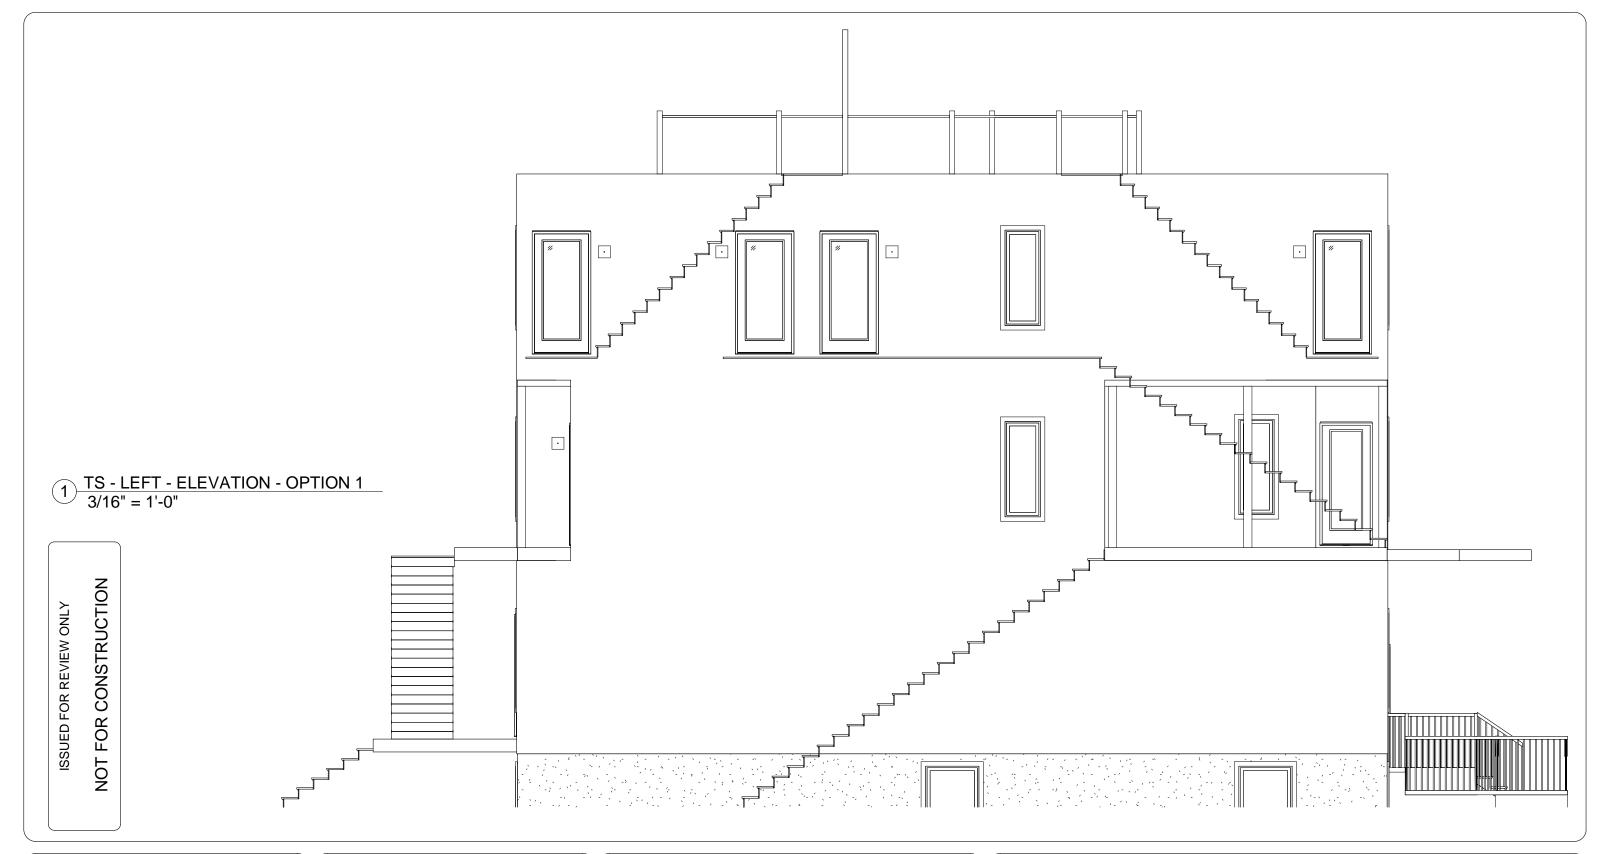

#### TITLE:

25 GRANT
RIGHT ELEVATION C/W ON SITE CONSTRUCTION BY OTHERS
SMART HOMES

SHEET NO.:

2A-603.1

1 TWO STORY - LEFT - ELEVATION 3/16" = 1'-0"

TYPE: 3 STORY - 9 PLEX

28 CHEMIN DU COUVENT BOUCTOUCHE, NB E4S 3B9

TEL.: (506) 743-2481 FAX.: (506) 743-5111 WWW.KENTHOMES.COM

| DRAWN BY  | r: C.A.S.                            |
|-----------|--------------------------------------|
| CHK BY:   | ENG                                  |
| DATE:     | AUGUST 8_2019                        |
| SCALE:    | 3/16" = 1'-0"                        |
| PROJECT N | io.: B4880-19-R6 - REVISED BLACKLINE |

25 GRANT LEFT ELEVATION

SMART HOMES

SHEET NO.: 2A-604

TITLE:

E4S 3B9

FAX.: (506) 743-5111 WWW.KENTHOMES.COM