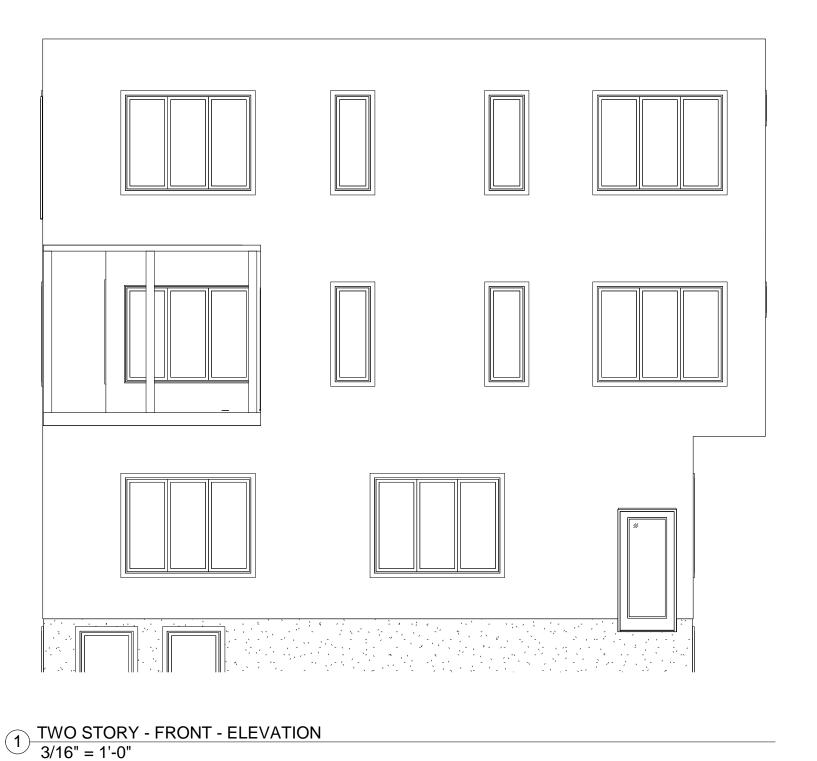

| DRAWN | BY: | C.A.S. |
|-------|-----|--------|
|       |     |        |

TYPE: 3 STORY - 9 PLEX

CHK BY: ENG

DATE: AUGUST 8\_2019

SCALE: 3/16" = 1'-0"

PROJECT NO.: B4880-19-R6 - REVISED BLACKLINE

TITLE:

25 GRANT FRONT ELEVATION

SMART HOMES

SHEET NO.: 2A-601

NOT FOR CONSTRUCTION ISSUED FOR REVIEW ONLY

TITLE:

TS - FRONT - ELEVATION - OPTION 1 3/16" = 1'-0"

28 CHEMIN DU COUVENT BOUCTOUCHE, NB E4S 3B9

TEL.: (506) 743-2481 FAX.: (506) 743-5111 WWW.KENTHOMES.COM