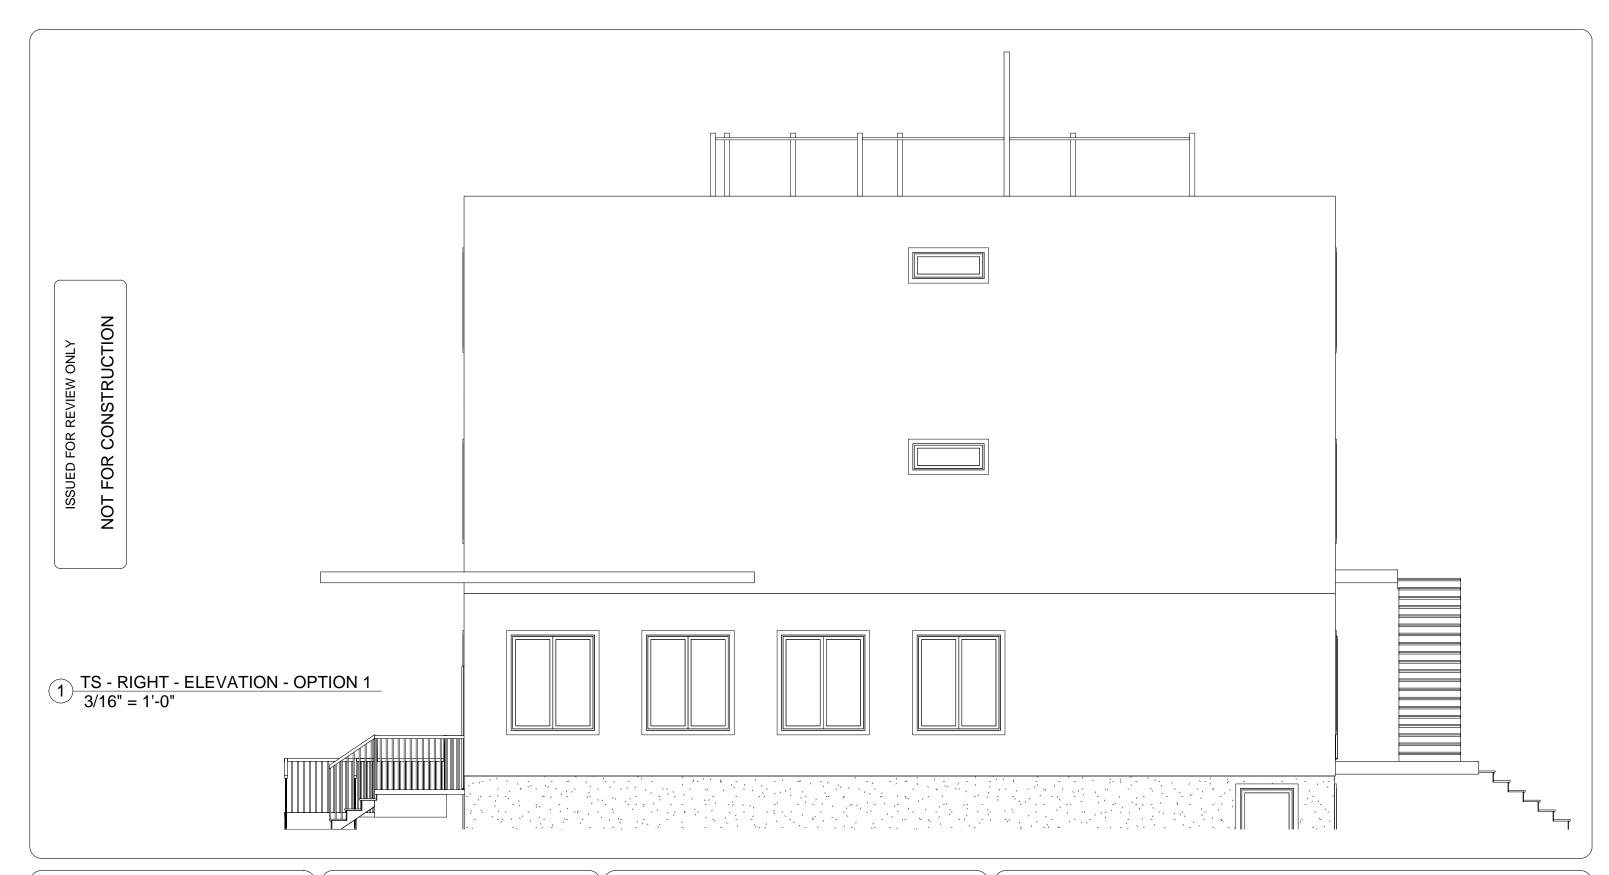

CHK BY: ENG

DATE: AUGUST 8\_2019

SCALE: 3/16" = 1'-0"

PROJECT NO.: B4880-19-R6 - REVISED BLACKLINE

TYPE: 3 STORY - 9 PLEX

TITLE:

25 GRANT
RIGHT ELEVATION
SMART HOMES

SHEET NO.:

TEL.: (506) 743-2481 FAX.: (506) 743-5111 WWW.KENTHOMES.COM

#### DRAWN BY: C.A.S.

TYPE: 3 STORY - 9 PLEX

CHK BY: ENG

DATE: AUGUST 8\_2019

SCALE: 3/16" = 1'-0"

PROJECT NO.: B4880-19-R6 - REVISED BLACKLINE

#### TITLE:

25 GRANT
RIGHT ELEVATION C/W ON SITE CONSTRUCTION BY OTHERS
SMART HOMES

SHEET NO.:

2A-603.1

1 TWO STORY - LEFT - ELEVATION 3/16" = 1'-0"

TYPE: 3 STORY - 9 PLEX

28 CHEMIN DU COUVENT BOUCTOUCHE, NB E4S 3B9