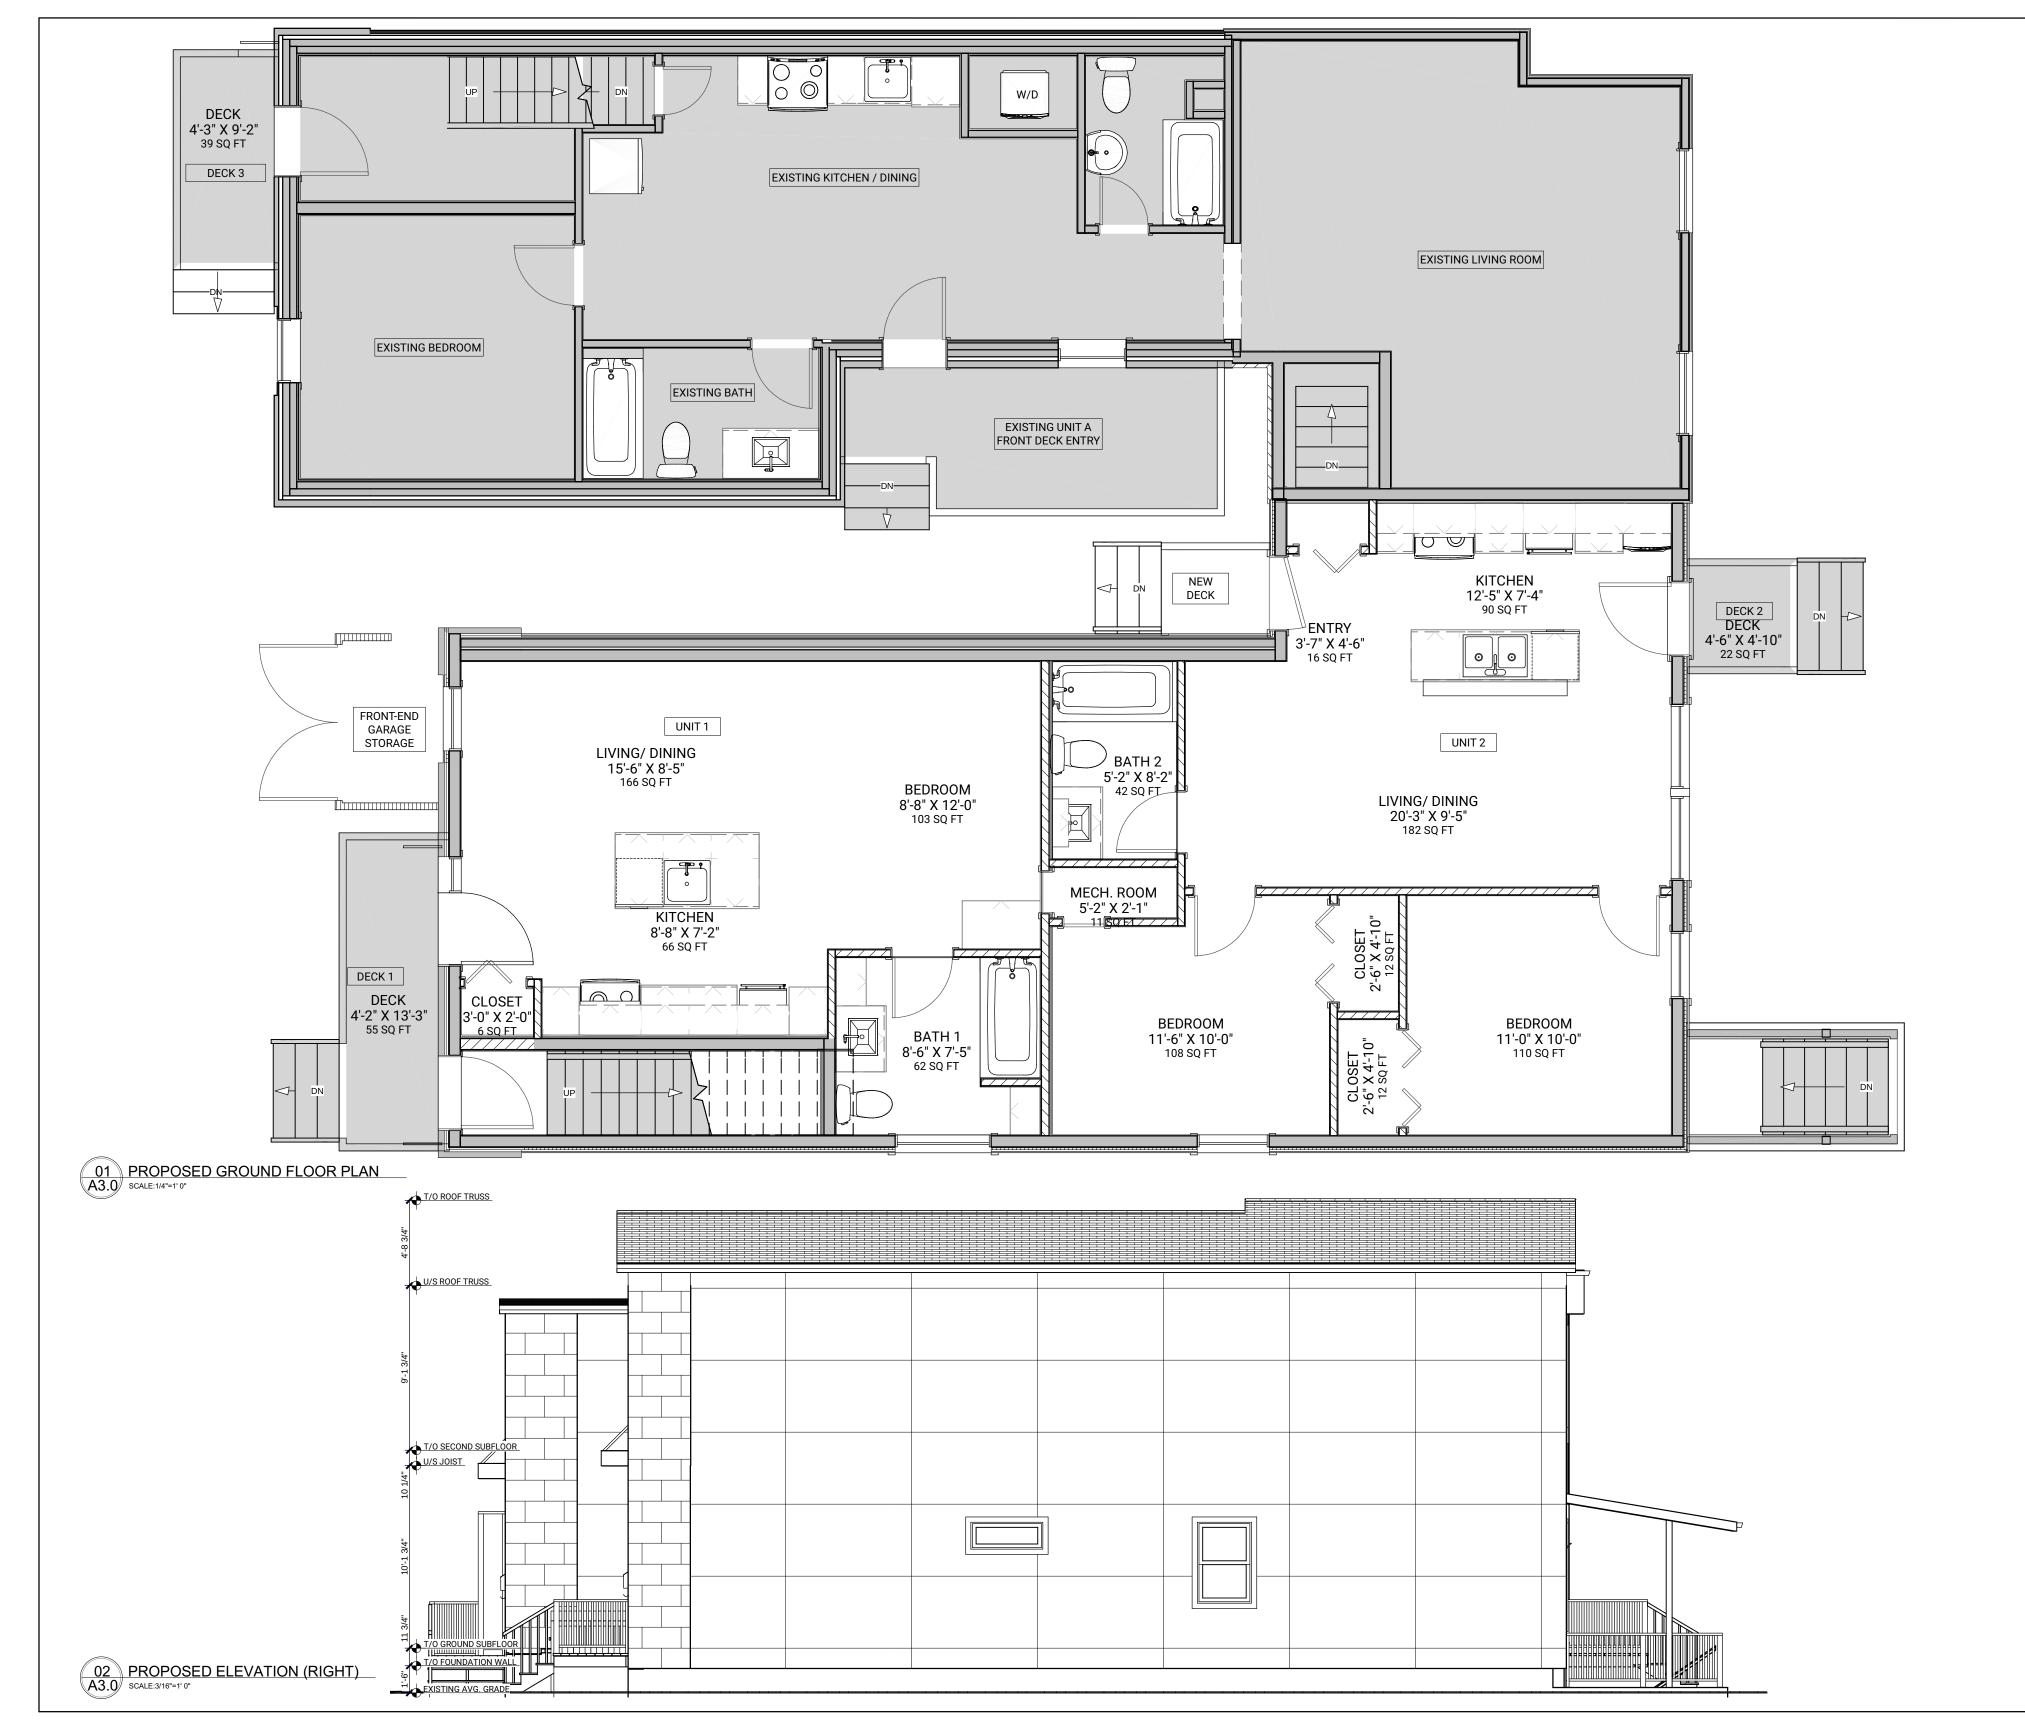

DESIGNER

**PLANNING** 

O. GAUTHIER

82-84 ECCLES STREET

PROPOSED BASEMENT & GROUND FLOOR PLAN

AS SHOWN SEPT 04 2019

A3.0