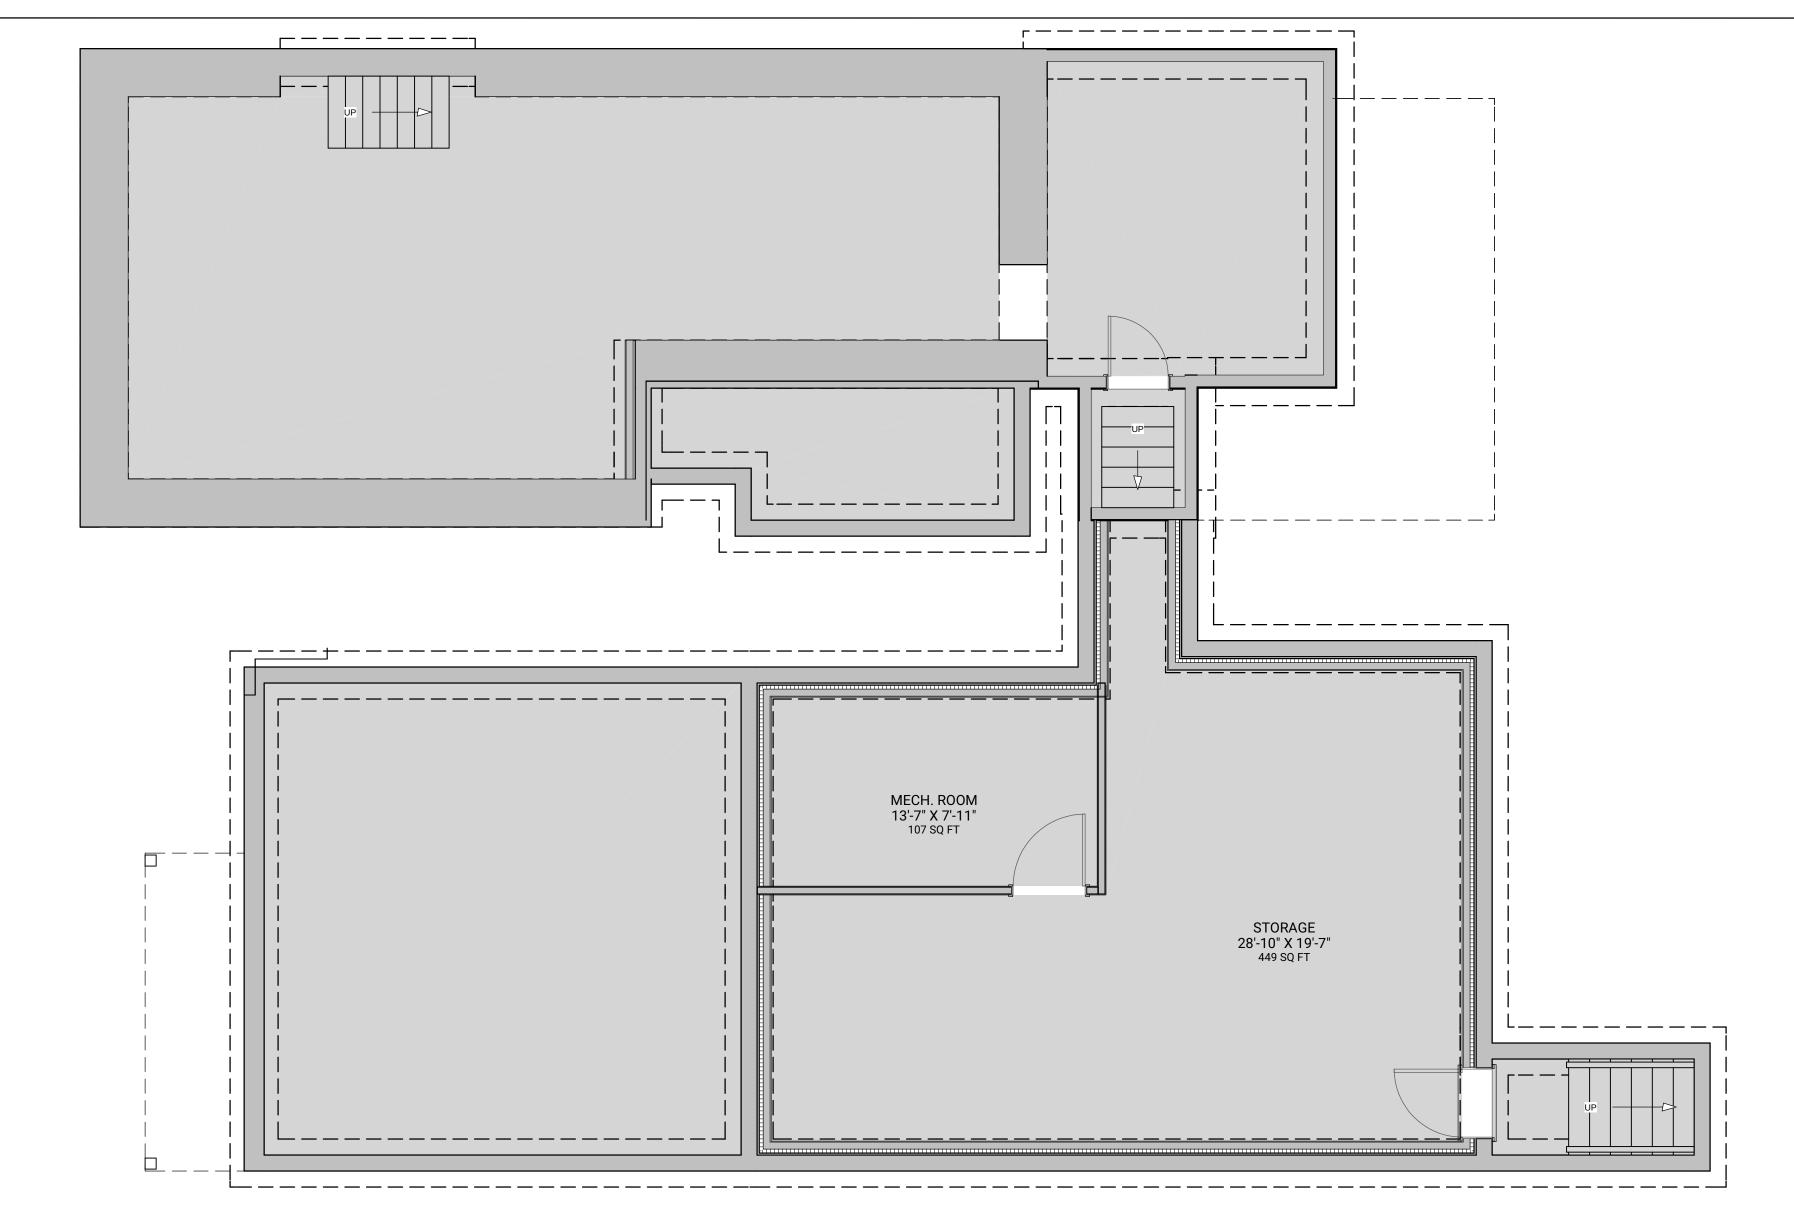

01 PROPOSED BASEMENT FLOOR PLAN
A3.0 SCALE:1/4"=1'0"

2B

DEVELOPMENTS

DO NOT SCALE DRAWINGS.

THE CONTRACTOR SHALL VERIFY ALL DIMENSIONS AND CONDITIONS AT THE JOB SITE AND NOTIFY THE DESIGNER OF ANY DIMENSIONAL ERRORS, OMISSIONS OR DISCREPANCIES BEFORE BEGINNING OR FABRICATING ANY WORK.

DESIGNER

**PLANNING** 

O. GAUTHIER

82-84 ECCLES STREET

PROPOSED BASEMENT & GROUND FLOOR PLAN

AS SHOWN SEPT 04 2019

A3.0