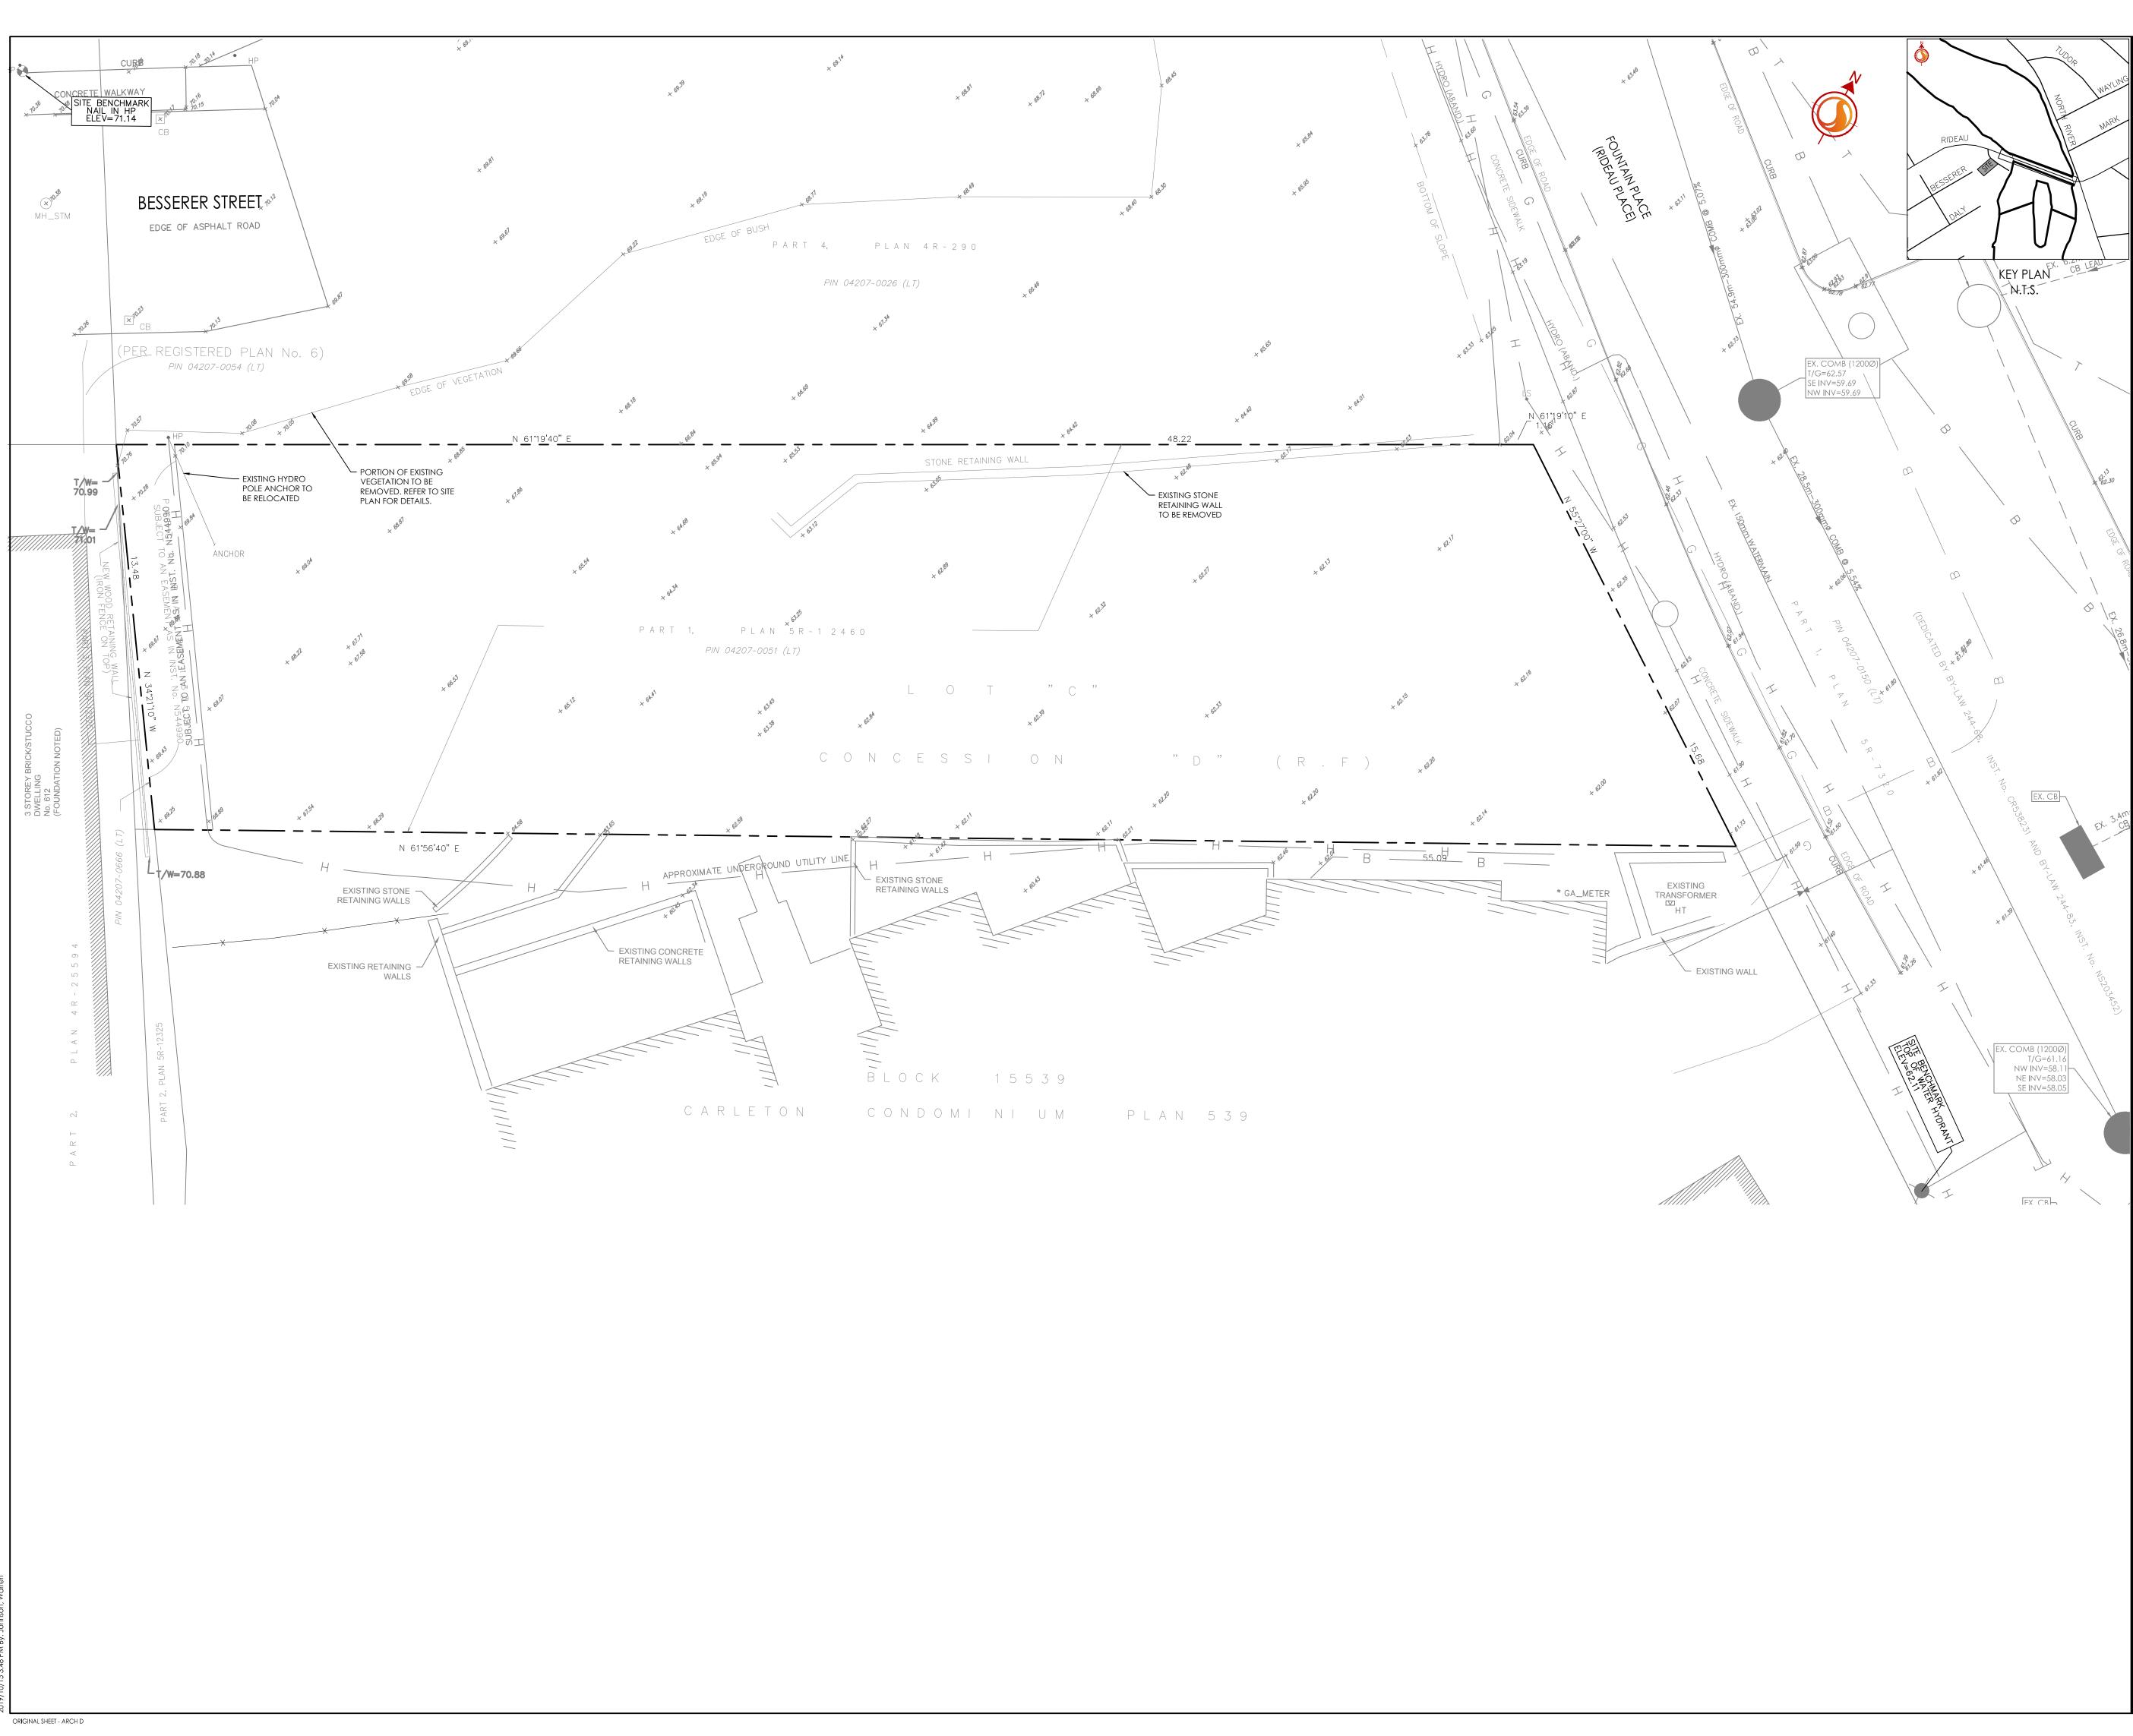

## NOTES:

REFER TO TREE PRESERVATION PLAN PREPARED BY STANTEC CONSULTING FOR EXISTING TREE REMOVALS AND REPLACEMENTS.

| WAJ<br>WAJ<br>SL | SGG<br>SGG<br>SGG | 19.10.15           |
|------------------|-------------------|--------------------|
|                  |                   |                    |
| SL               | SGG               | 10.00.00           |
|                  |                   | 18.08.22           |
| WAJ              | DCT               | 16.10.14           |
| Ву               | Appd.             | YY.MM.DD           |
| SGG              | SL                | 18.06.20           |
| Chkd.            | Dsgn.             | YY.MM.DD           |
|                  | By                | By Appd.<br>SGG SL |

Permit-Seal

Client/Project

TC UNITED GROUP 800 INDUSTRIAL AVENUE

APARTMENT BUILDING 244 FOUNTAIN PLACE OTTAWA, ONTARIO

## Title EXISTING CONDITIONS AND REMOVALS PLAN

| Project No.<br>160401234 | Scale <sub>0 1</sub><br>1:100 | 3 5m     | - c<br>- c |
|--------------------------|-------------------------------|----------|------------|
| Drawing No.              | Sheet                         | Revision |            |
| EX-1                     | 1 of 5                        | 4        |            |