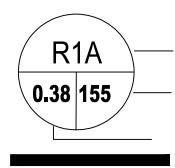

## Legend

— SANITARY DRAINAGE AREA ID#

\_\_\_\_\_\_ SANITARY DRAINAGE AREA ha. SANITARY DRAINAGE AREA ----- PROPOSED SANITARY SEWER EXISTING SANITARY SEWER