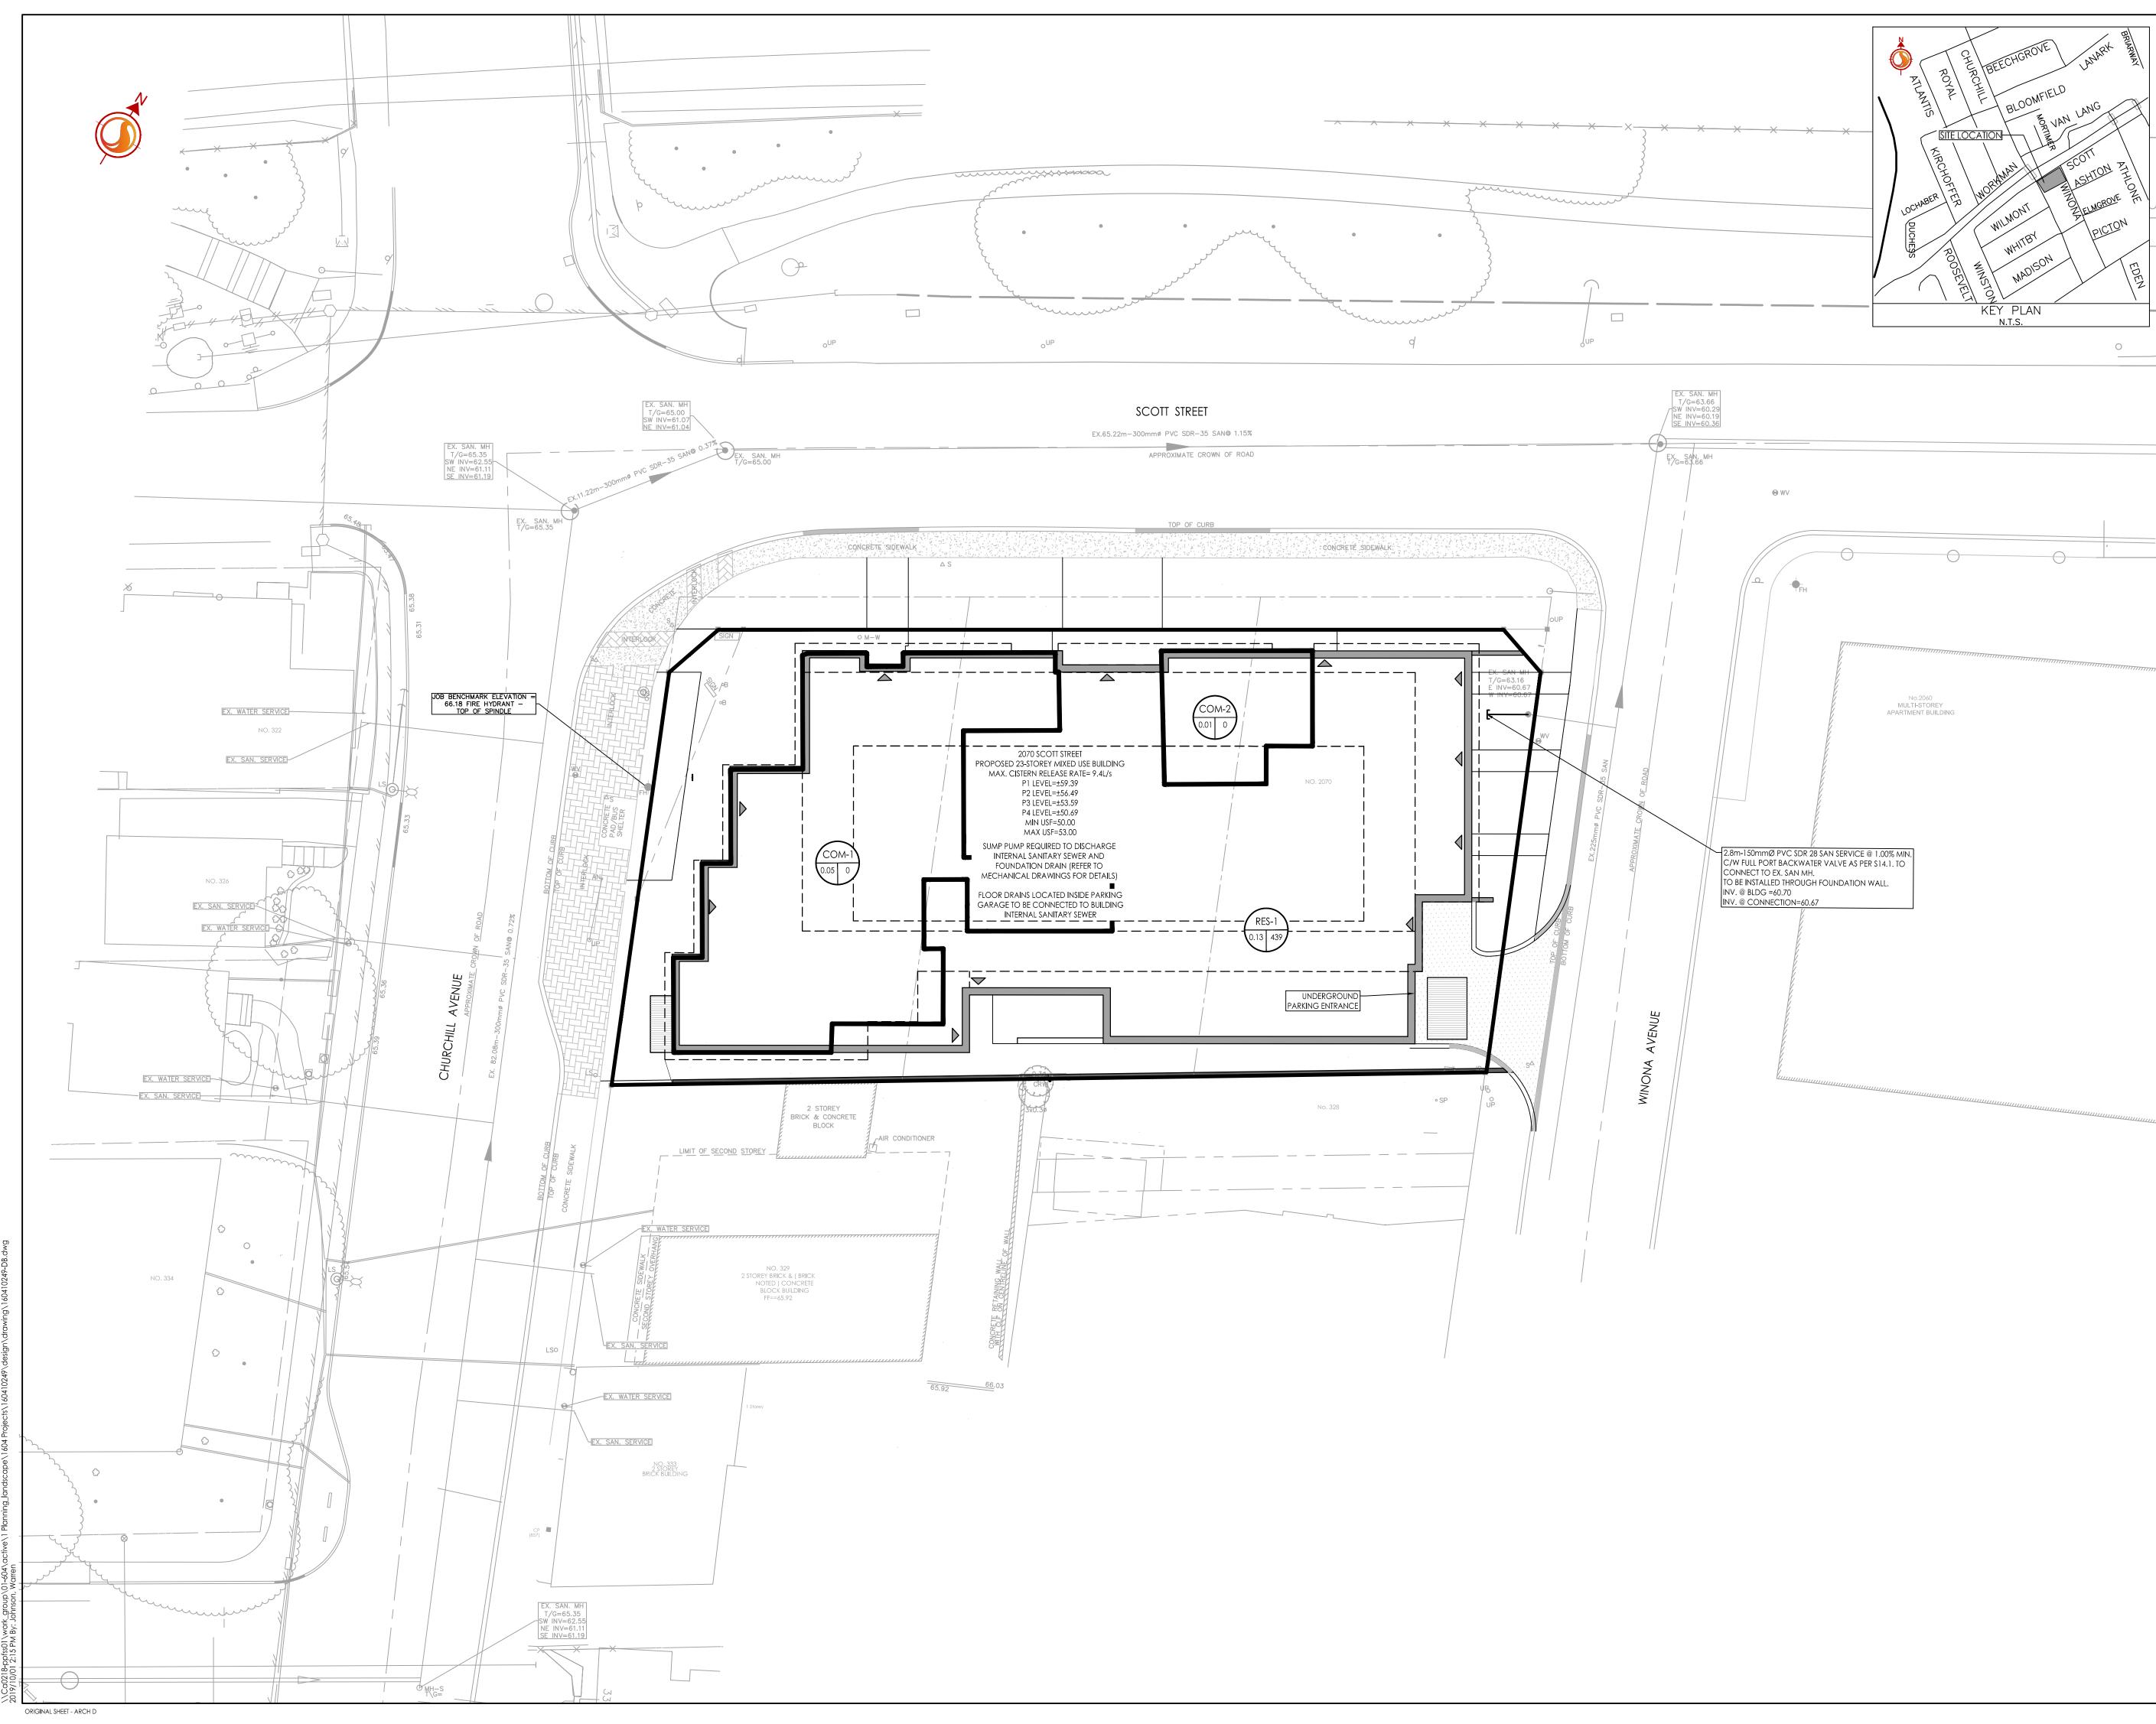

## Legend

— SANITARY DRAINAGE AREA ID#

\_\_\_\_\_\_ SANITARY DRAINAGE AREA ha. SANITARY DRAINAGE AREA ----- PROPOSED SANITARY SEWER EXISTING SANITARY SEWER

## Notes

WAJ AMP 19.10.02 1 ISSUED TO CITY FOR SPA By Appd. YY.MM.DD Revision JP KK WAJ 19.07.26 Dwn. Chkd. Dsgn. YY.MM.DD File Name: 160410249-DB

Permit-Seal

Client/Project AZURE URBAN DEVELOPMENTS INC.

23 STOREY MIXED USE BUILDING 2070 SCOTT STREET OTTAWA, ON

Title Sanitary drainage plan

| Project No.<br>160410249 | Scale <sub>0 2</sub><br>1:200 | 6 10m    |
|--------------------------|-------------------------------|----------|
| Drawing No.              | Sheet                         | Revision |
| SA-1                     | 6 of 6                        | 1        |