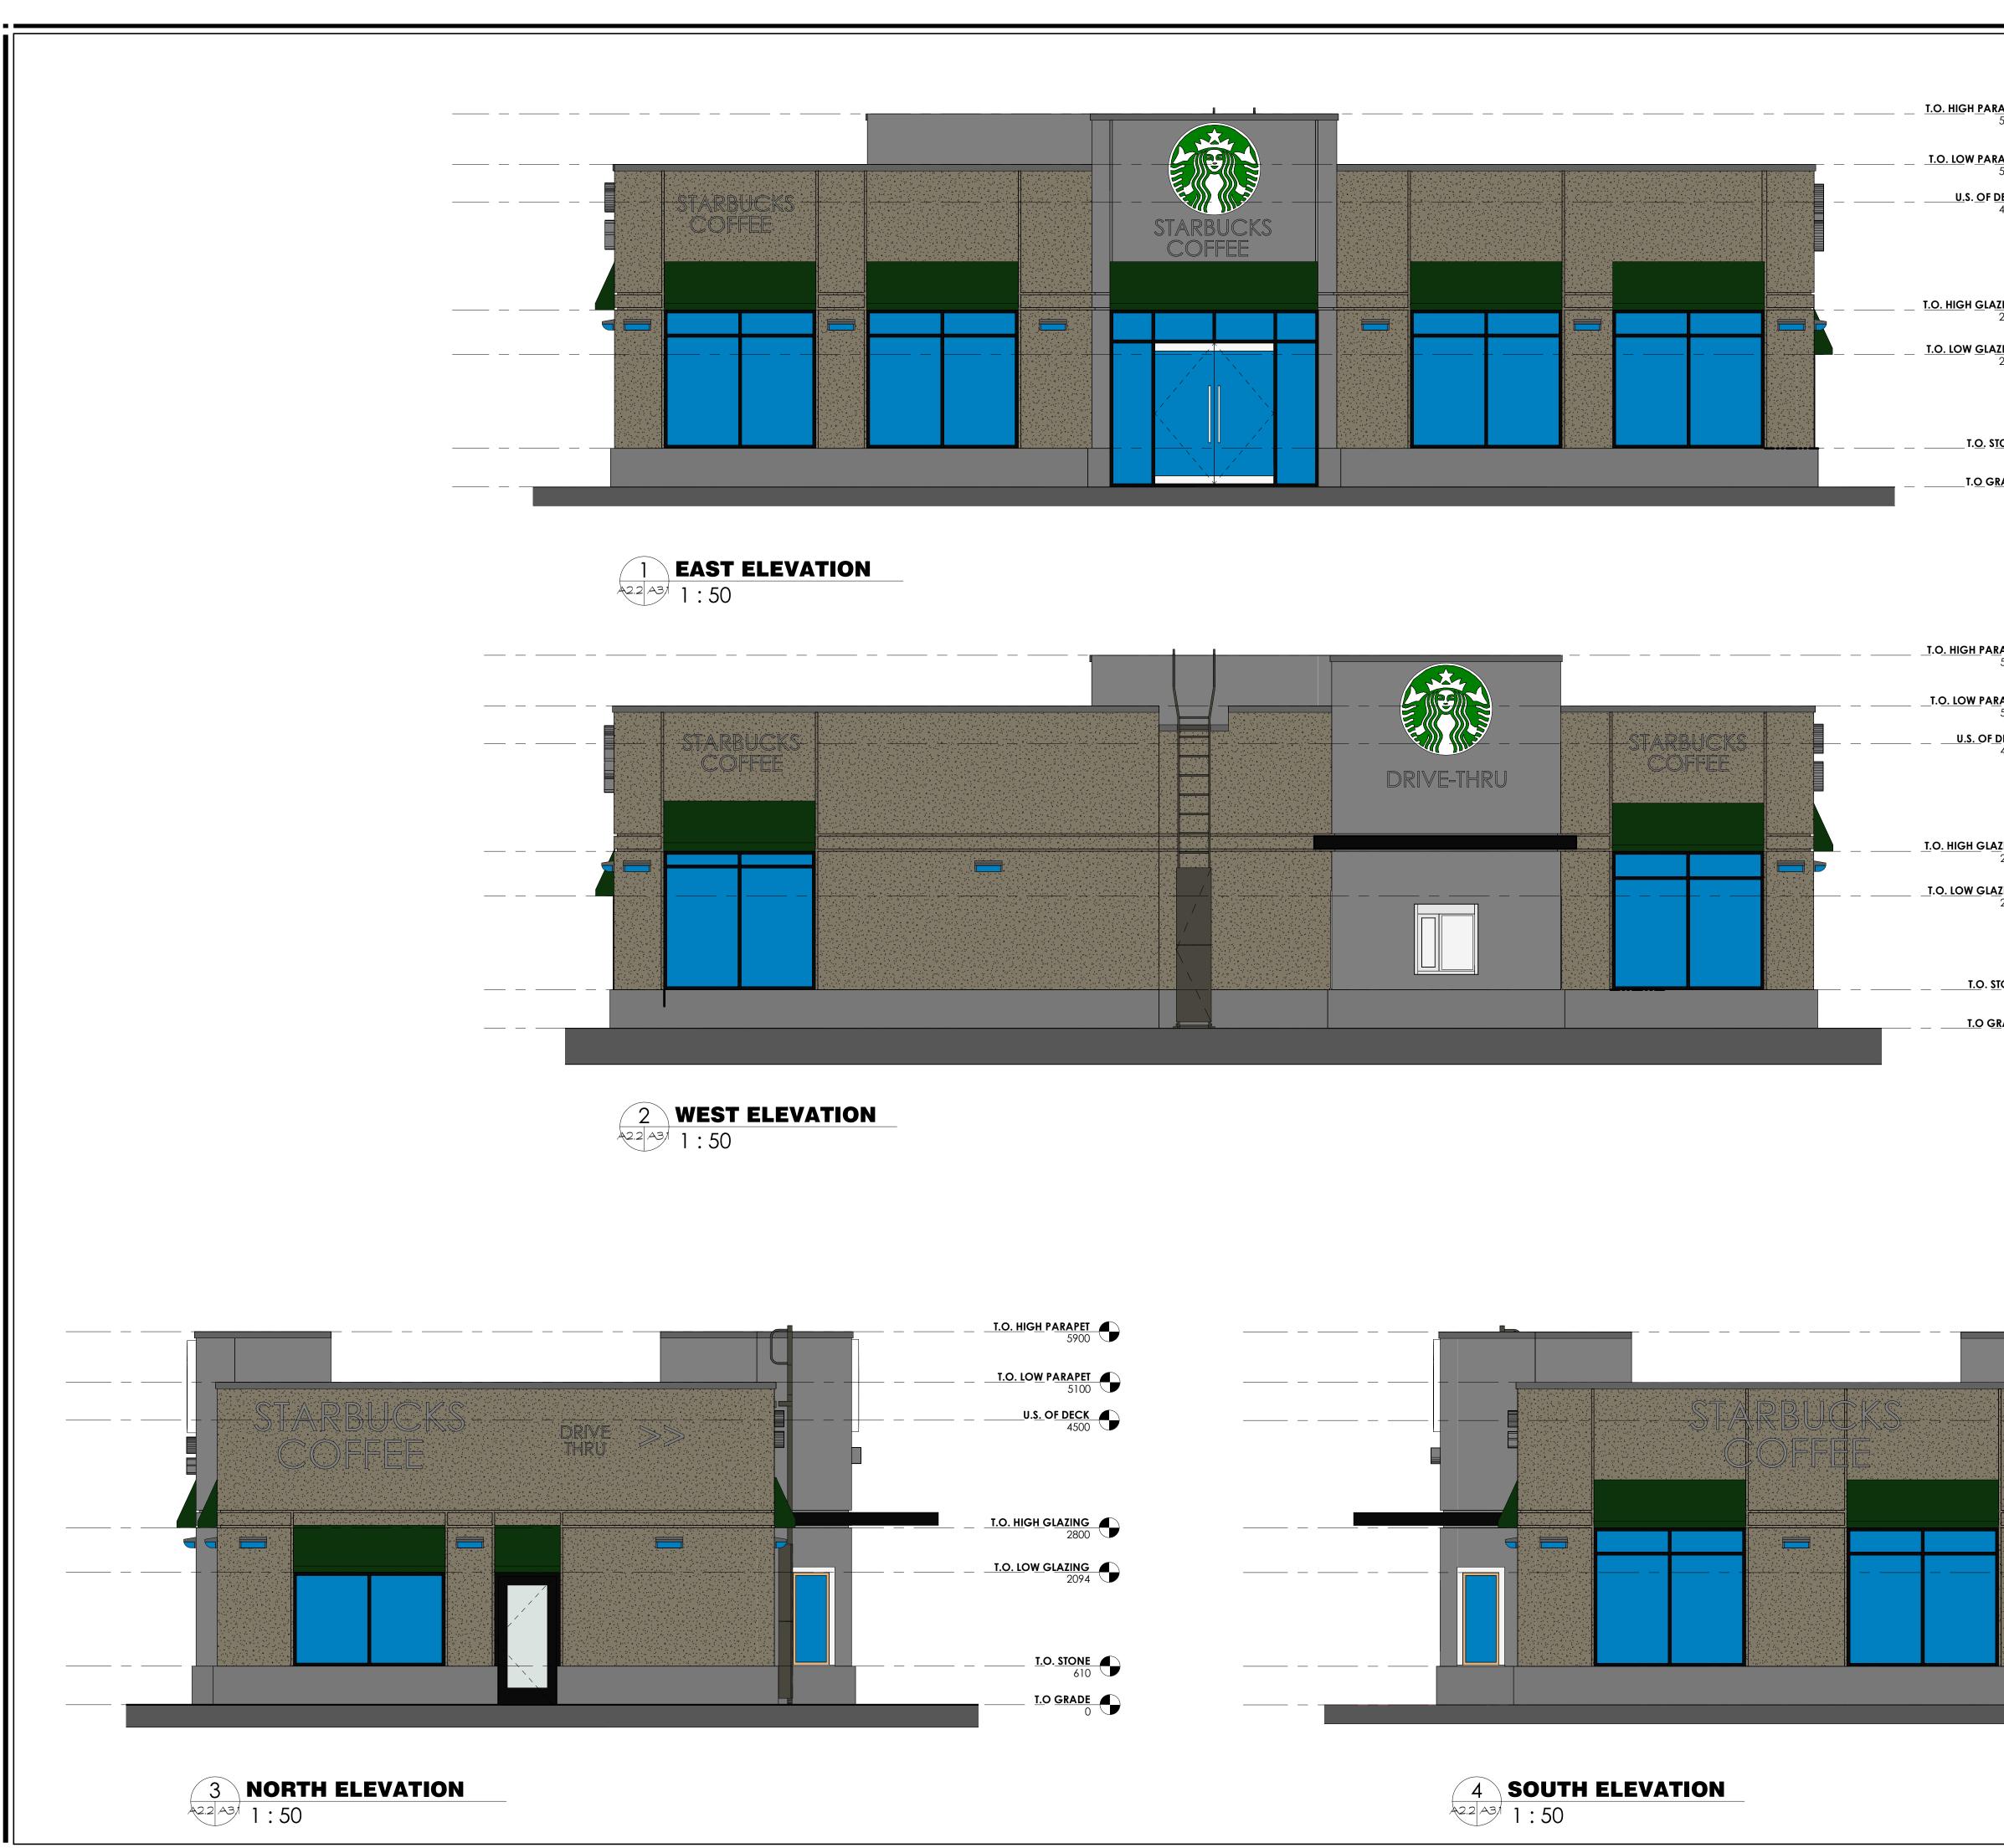

|                   |                                         | GENERAL NOTES                                                                                                                                                                 |   |
|-------------------|-----------------------------------------|-------------------------------------------------------------------------------------------------------------------------------------------------------------------------------|---|
| <b>PET</b><br>900 |                                         | Crombie                                                                                                                                                                       | 2 |
|                   |                                         | REIT                                                                                                                                                                          |   |
| K                 |                                         |                                                                                                                                                                               |   |
| 0                 |                                         |                                                                                                                                                                               |   |
| <b>G</b><br>00    |                                         |                                                                                                                                                                               |   |
| <b>G</b><br>94    |                                         |                                                                                                                                                                               |   |
| 4                 |                                         |                                                                                                                                                                               |   |
|                   |                                         |                                                                                                                                                                               |   |
|                   |                                         |                                                                                                                                                                               |   |
|                   |                                         |                                                                                                                                                                               |   |
|                   |                                         |                                                                                                                                                                               |   |
|                   |                                         | All contractors and/or trades shall verify all dimensions, notes, site and report any discrepancies prior to commencement of the                                              |   |
|                   |                                         | work. This drawing not to be scaled, all drawings,<br>prints and related documents are the property of<br>the architect and must be returned upon request.                    |   |
|                   |                                         | Reproduction of drawings and related documents<br>in part or in whole is strictly forbidden without<br>written consent. Drawings to be for the purpose for                    | s |
|                   |                                         | which they are issued.   NO. DATE: REVISION: BY:                                                                                                                              |   |
| G                 |                                         | 1 NOV. 23 ISSUED FOR REVIEW JK                                                                                                                                                | · |
| G                 |                                         |                                                                                                                                                                               |   |
| 94                |                                         |                                                                                                                                                                               |   |
|                   |                                         | COMMISSION:                                                                                                                                                                   |   |
| <b>NE</b><br>610  |                                         | STARBUCKS COFFEE                                                                                                                                                              | - |
|                   |                                         | PROPOSED RETAIL                                                                                                                                                               | - |
|                   |                                         |                                                                                                                                                                               |   |
|                   |                                         | CROMBIE REIT                                                                                                                                                                  |   |
|                   |                                         | 5150 INNES ROAD   ORLEANS   ONTARIO                                                                                                                                           |   |
|                   |                                         |                                                                                                                                                                               |   |
|                   |                                         |                                                                                                                                                                               |   |
|                   |                                         |                                                                                                                                                                               |   |
|                   |                                         |                                                                                                                                                                               |   |
|                   | <u>T.O. HIGH PARAPET</u> 5900           |                                                                                                                                                                               |   |
|                   | <b>T.O. LOW PARAPET</b> 5100            | A C K<br>architects                                                                                                                                                           |   |
|                   |                                         | www.ackarchitects.com                                                                                                                                                         |   |
|                   | U. <u>S. OF DECK</u><br>4500            | 443 eastchester ave. 100 sunrise ave., suite 102   T.905.984.5545 T.416.462.0389   F.905.984.5542 F.416.462.1954   st. catharines, ontario toronto, ontario   I2m 6s2 m4a 1b3 |   |
|                   |                                         |                                                                                                                                                                               |   |
|                   | T.O. HIGH GLAZING                       | SHEET TITLE:                                                                                                                                                                  |   |
|                   | 2800                                    | ELEVATIONS                                                                                                                                                                    |   |
|                   | <b>T.O. LOW_GLAZING</b><br>2094         |                                                                                                                                                                               |   |
|                   | T.O. STONE                              | Issued for Re-Zoning                                                                                                                                                          |   |
|                   | - <u>T.O. STONE</u><br>610<br>T.O GRADE | Issued for Site Plan Agreement:<br>Issued for Permit:                                                                                                                         |   |
|                   | <u>T.O GRADE</u><br>0                   | Issued for Tender:<br>Issued for Construction:                                                                                                                                |   |
|                   |                                         | DRAWN BY: JK DWG. No.<br>CHECKED BY: DC                                                                                                                                       |   |
|                   |                                         | DATE: NOVEMBER 2018                                                                                                                                                           |   |
|                   |                                         | SCALE:AS SHOWNPROJECT No.:2018-102                                                                                                                                            |   |