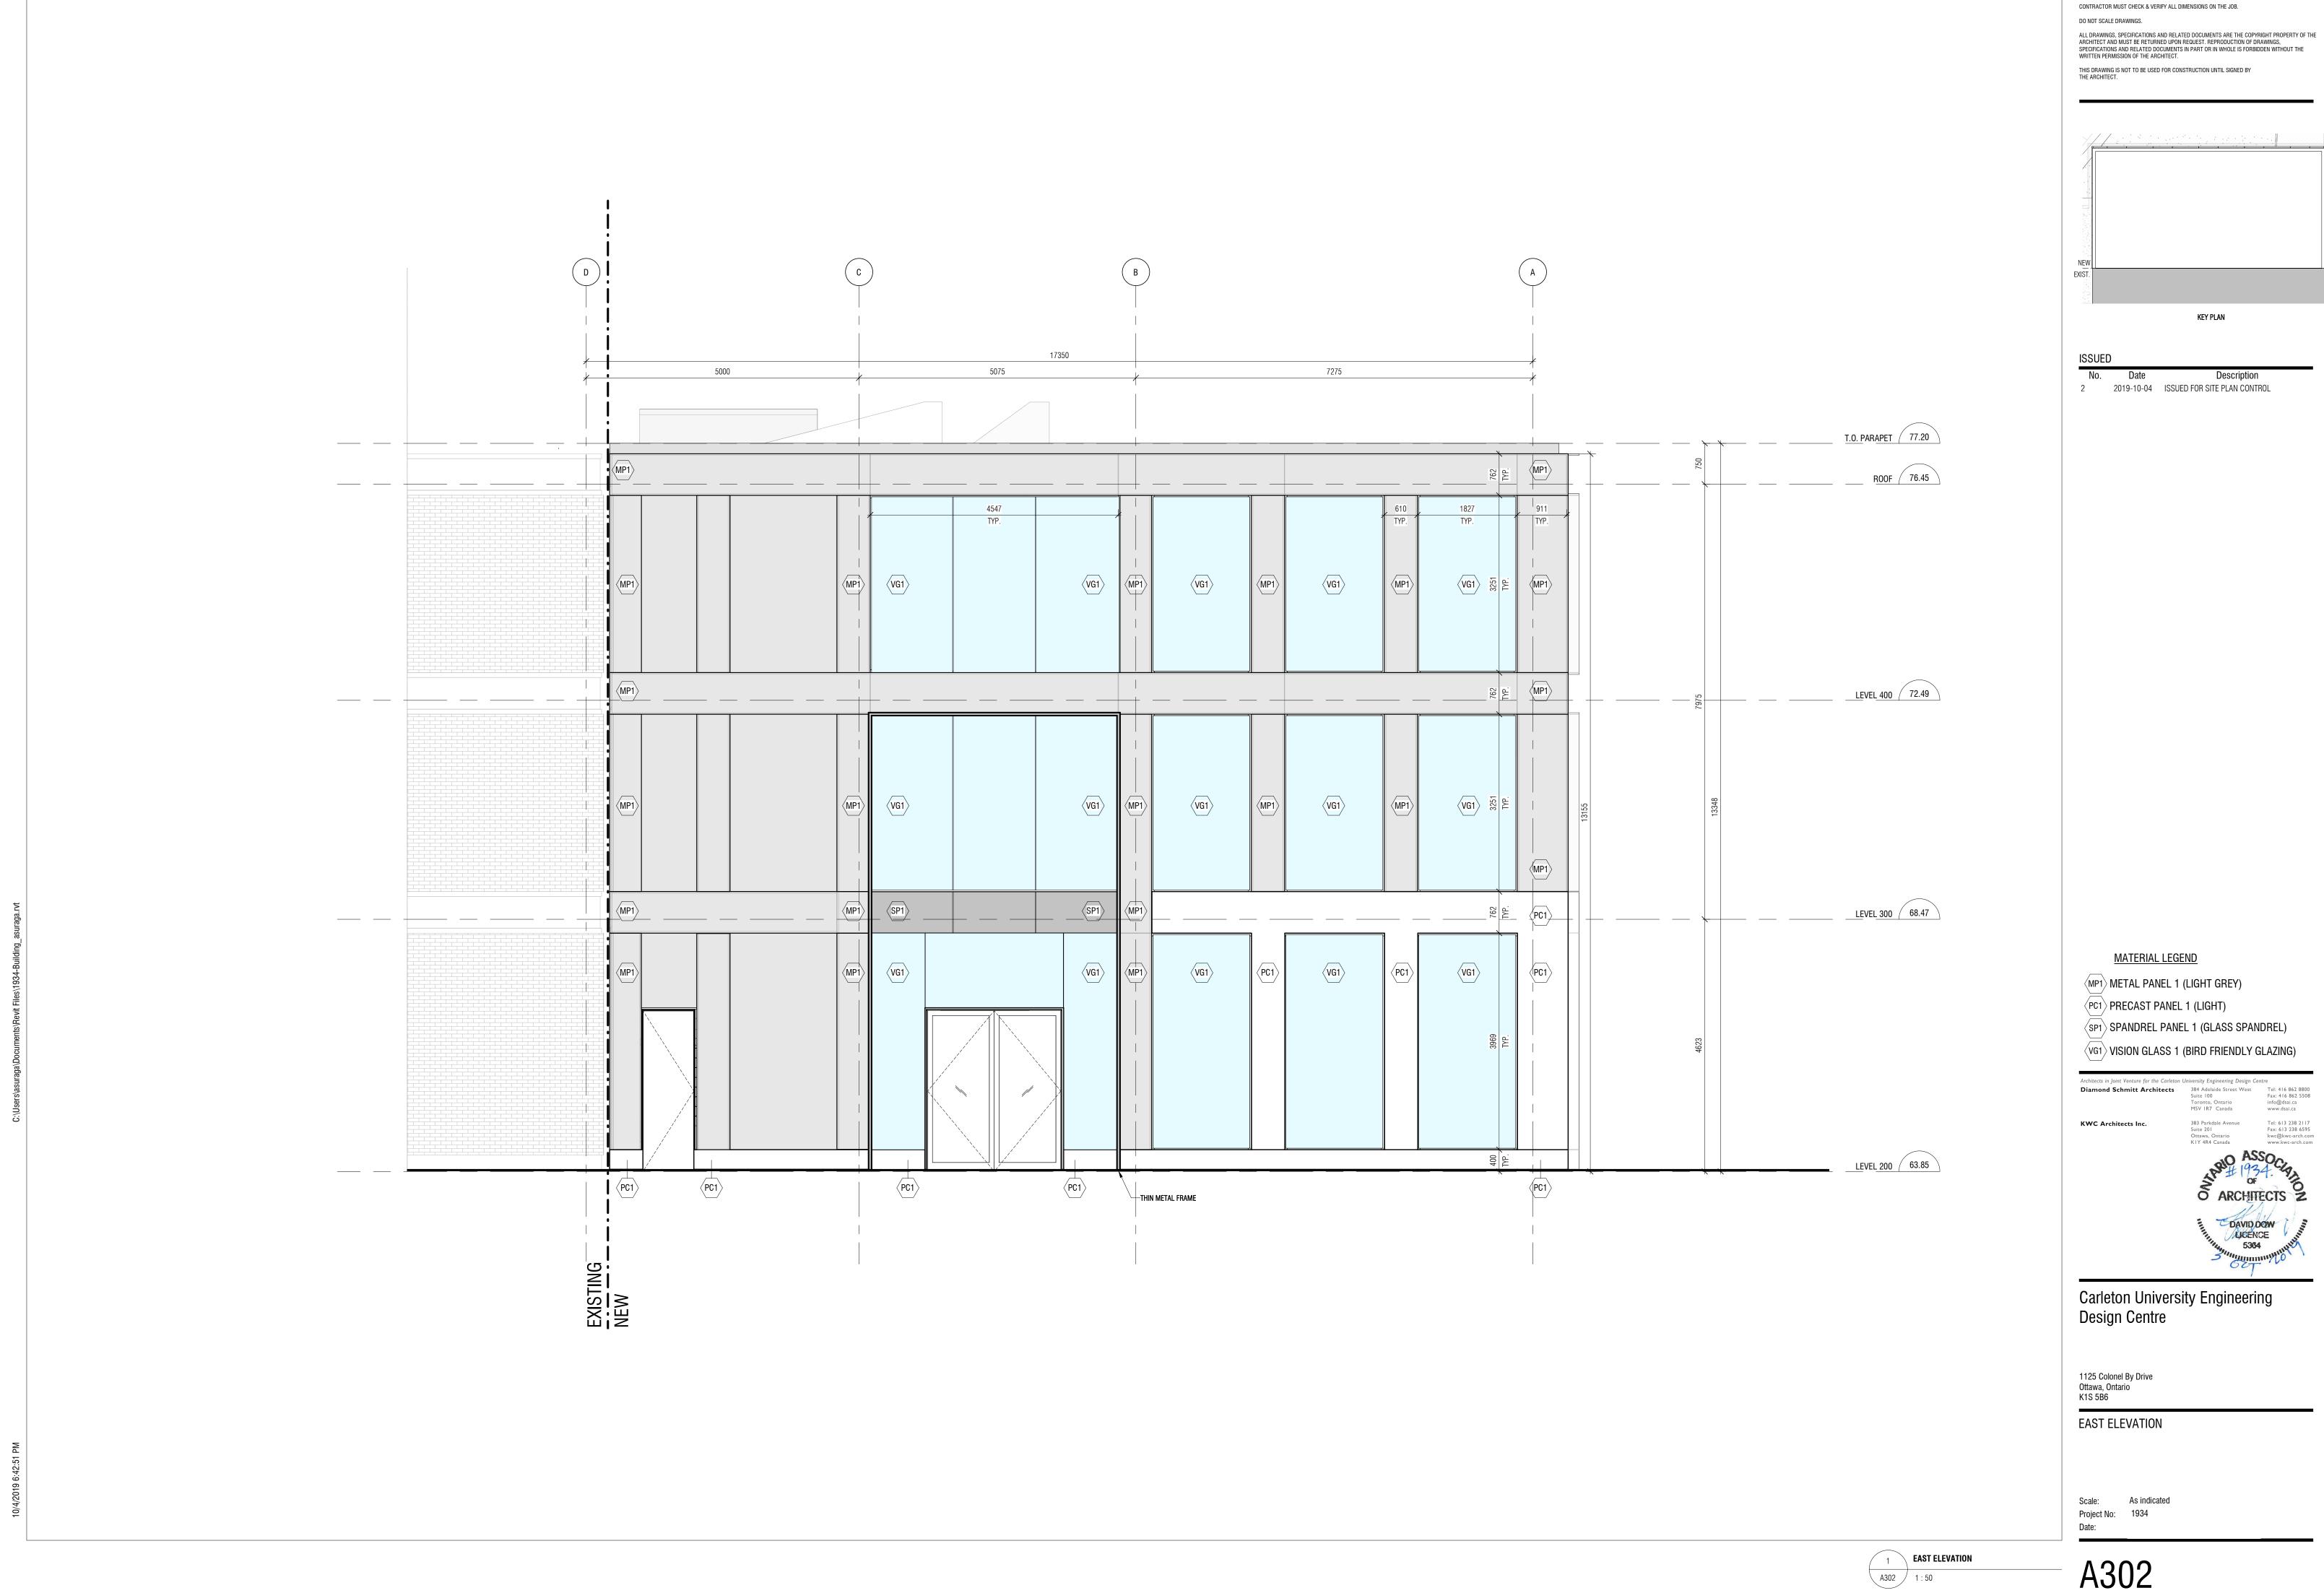

TOPOGRAPHICAL SURVEY OF LIBRARY ROAD AND THE MACKENZIE BUILDING

EROSION AND SEDIMENT CONTROL AND GRADING PLAN

TREE CONSERVATION PLAN LANDSCAPE LAYOUT PLAN

| ARCHITECTURAL |                      |  |
|---------------|----------------------|--|
| SHEET NUMBER  | SHEET NAME           |  |
| A000          | COVER PAGE           |  |
| A010          | SITE PLAN            |  |
| A101          | LEVEL 200 FLOOR PLAN |  |
| A102          | LEVEL 300 FLOOR PLAN |  |
| A103          | LEVEL 400 FLOOR PLAN |  |
| A104          | ROOF PLAN            |  |
| A301          | NORTH ELEVATION      |  |
| A302          | EAST ELEVATION       |  |
| A303          | WEST ELEVATION       |  |
|               |                      |  |

384 Adelaide Street West
Suite 100
Fax: 416 862 5508
Toronto, Ontario
M5V 1R7 Canada
Www.dsai.ca 
 383 Parkdale Avenue
 Tel: 613 238 2117

 Suite 201
 Fax: 613 238 6595

 Ottawa, Ontario
 kwc@kwc-arch.com

 K1Y 4R4 Canada
 www.kwc-arch.com
 KWC Architects Inc. D2310A LEVEL 200 63.85 PC1 PC1 Design Centre 1125 Colonel By Drive Ottawa, Ontario K1S 5B6 WEST ELEVATION Scale: As indicated Project No: 1934 Date:

- $\langle \text{SP1} \rangle$  SPANDREL PANEL 1 (GLASS SPANDREL)

Carleton University Engineering

A303