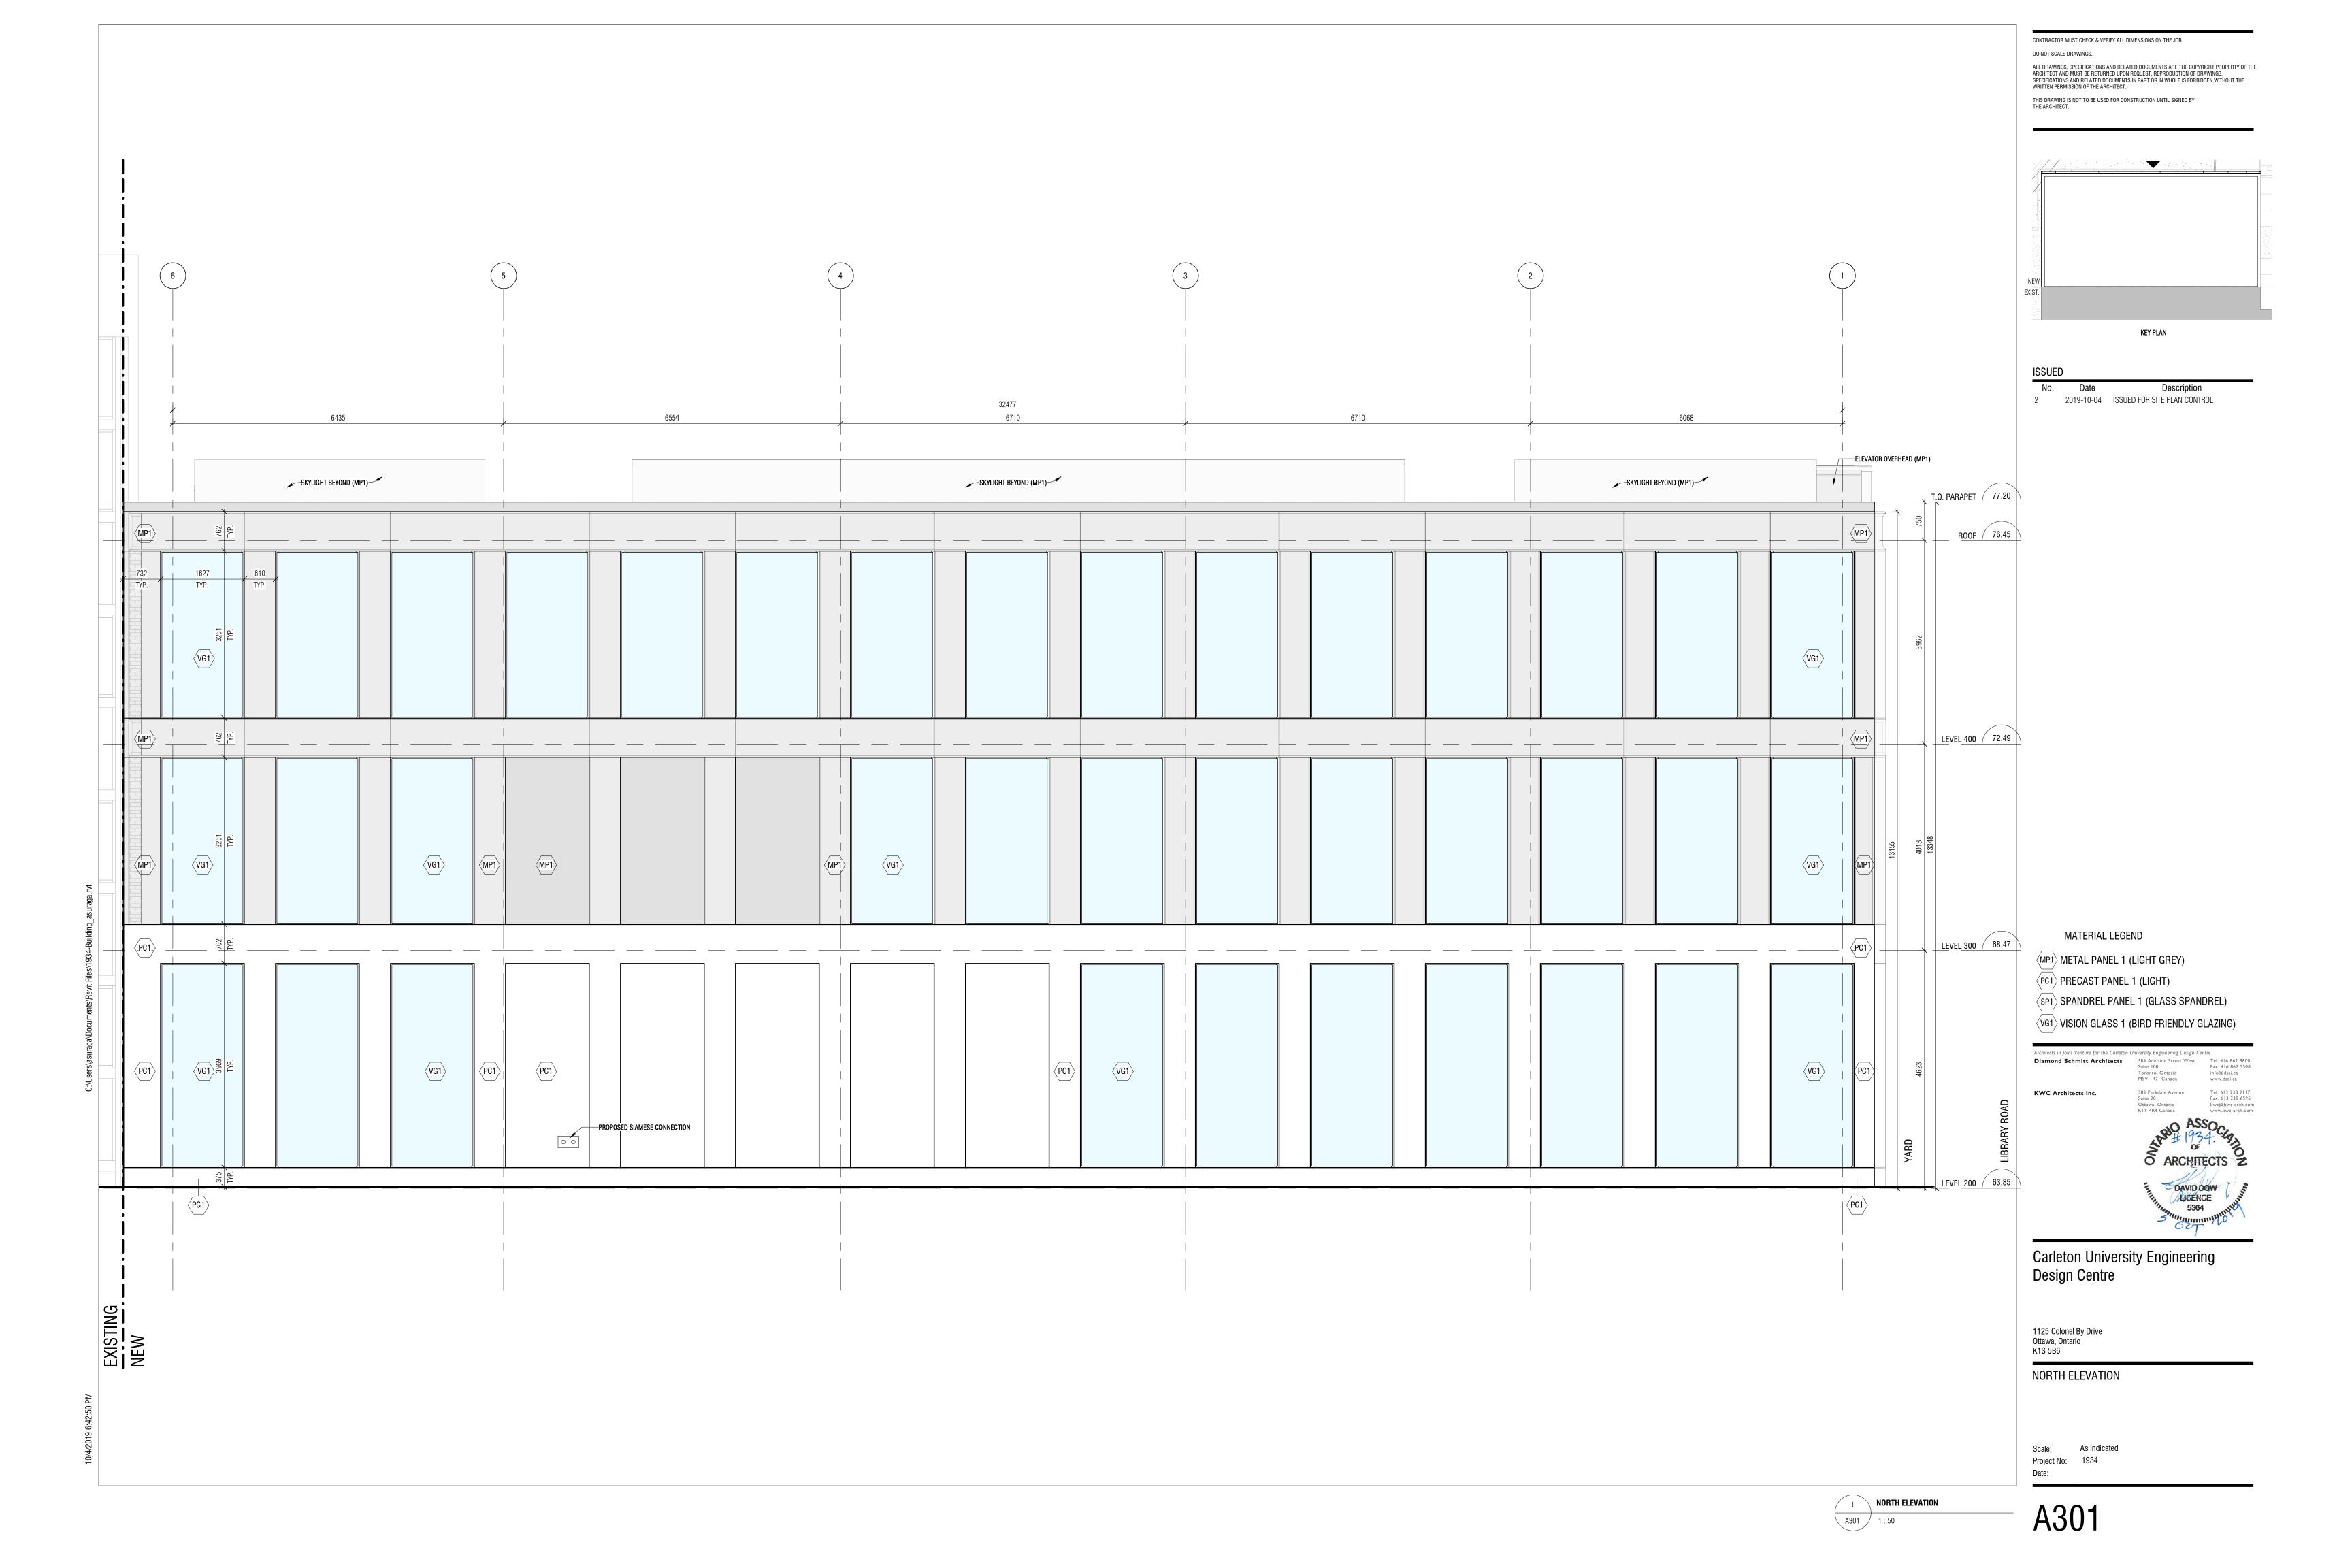

TOPOGRAPHICAL SURVEY OF LIBRARY ROAD AND THE MACKENZIE BUILDING

EROSION AND SEDIMENT CONTROL AND GRADING PLAN

TREE CONSERVATION PLAN LANDSCAPE LAYOUT PLAN

| ARCHITECTURAL |                      |  |
|---------------|----------------------|--|
| SHEET NUMBER  | SHEET NAME           |  |
| A000          | COVER PAGE           |  |
| A010          | SITE PLAN            |  |
| A101          | LEVEL 200 FLOOR PLAN |  |
| A102          | LEVEL 300 FLOOR PLAN |  |
| A103          | LEVEL 400 FLOOR PLAN |  |
| A104          | ROOF PLAN            |  |
| A301          | NORTH ELEVATION      |  |
| A302          | EAST ELEVATION       |  |
| A303          | WEST ELEVATION       |  |
|               |                      |  |

NEPEAN, ON K2G 4N6

CODE MORRISON HERSHFIELD 2932 BASELINE ROAD OTTAWA, ON K2H 1B1

DO NOT SCALE DRAWINGS. THIS DRAWING IS NOT TO BE USED FOR CONSTRUCTION UNTIL SIGNED BY THE ARCHITECT. KEY PLAN 17350 7275 5075 5000 2 2019-10-04 ISSUED FOR SITE PLAN CONTROL ---ELEVATOR OVERHEAD BEYOND (MP1) SKYLIGHT BEYOND (MP1) T.O. PARAPET 77.20 4335 VG1 ⟨VG1⟩ PC1 LEVEL 300 68.47 MATERIAL LEGEND VG1 MP1 METAL PANEL 1 (LIGHT GREY) PC1 PRECAST PANEL 1 (LIGHT) ⟨VG1⟩ VISION GLASS 1 (BIRD FRIENDLY GLAZING) PC1 VG1 VG1 PC1 VG1 PC1 PC1 PC1 -OVERHEAD DOOR Diamond Schmitt Architects