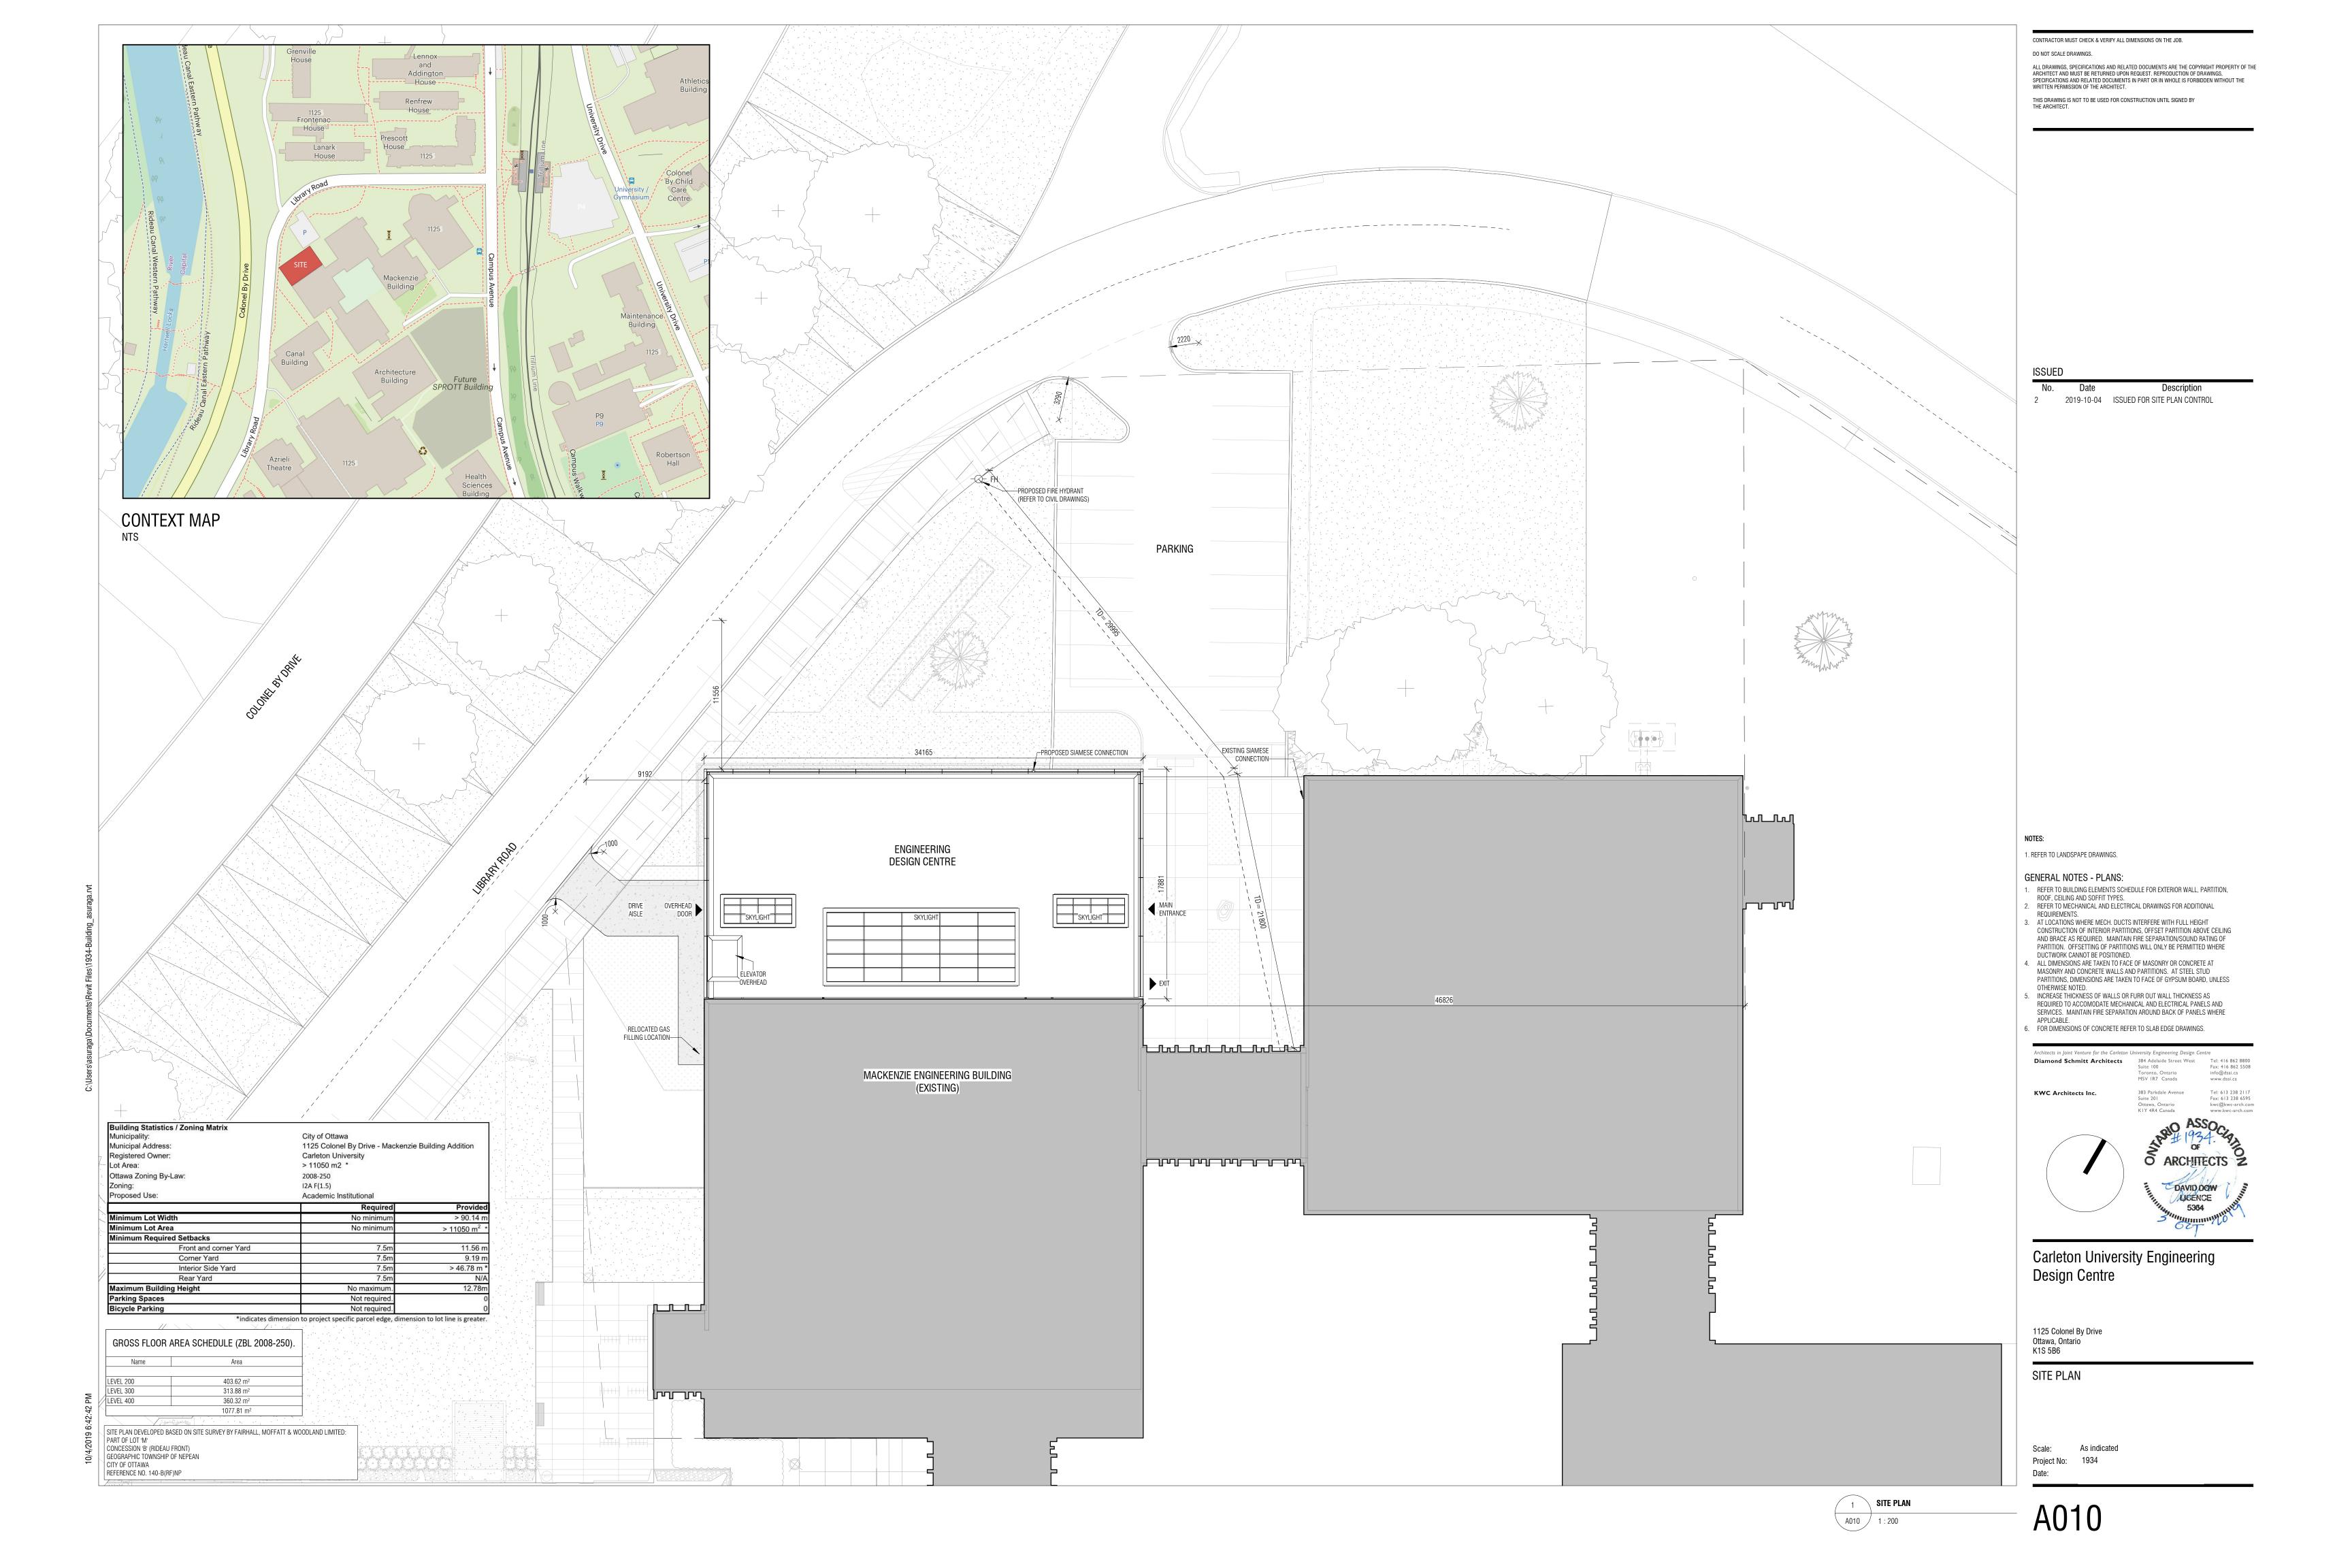

## 1934 - Carleton University Engineering Design Centre

1125 Colonel By Drive Ottawa, Ontario K1S 5B6

NEPEAN, ON K2G 4N6

CODE MORRISON HERSHFIELD 2932 BASELINE ROAD OTTAWA, ON K2H 1B1

DO NOT SCALE DRAWINGS. THIS DRAWING IS NOT TO BE USED FOR CONSTRUCTION UNTIL SIGNED BY THE ARCHITECT. KEY PLAN 17350 7275 5075 5000 2 2019-10-04 ISSUED FOR SITE PLAN CONTROL ---ELEVATOR OVERHEAD BEYOND (MP1) SKYLIGHT BEYOND (MP1) T.O. PARAPET 77.20 4335 VG1 ⟨VG1⟩ PC1 LEVEL 300 68.47 MATERIAL LEGEND VG1 MP1 METAL PANEL 1 (LIGHT GREY) PC1 PRECAST PANEL 1 (LIGHT) ⟨VG1⟩ VISION GLASS 1 (BIRD FRIENDLY GLAZING) PC1 VG1 VG1 PC1 VG1 PC1 PC1 PC1 -OVERHEAD DOOR Diamond Schmitt Architects