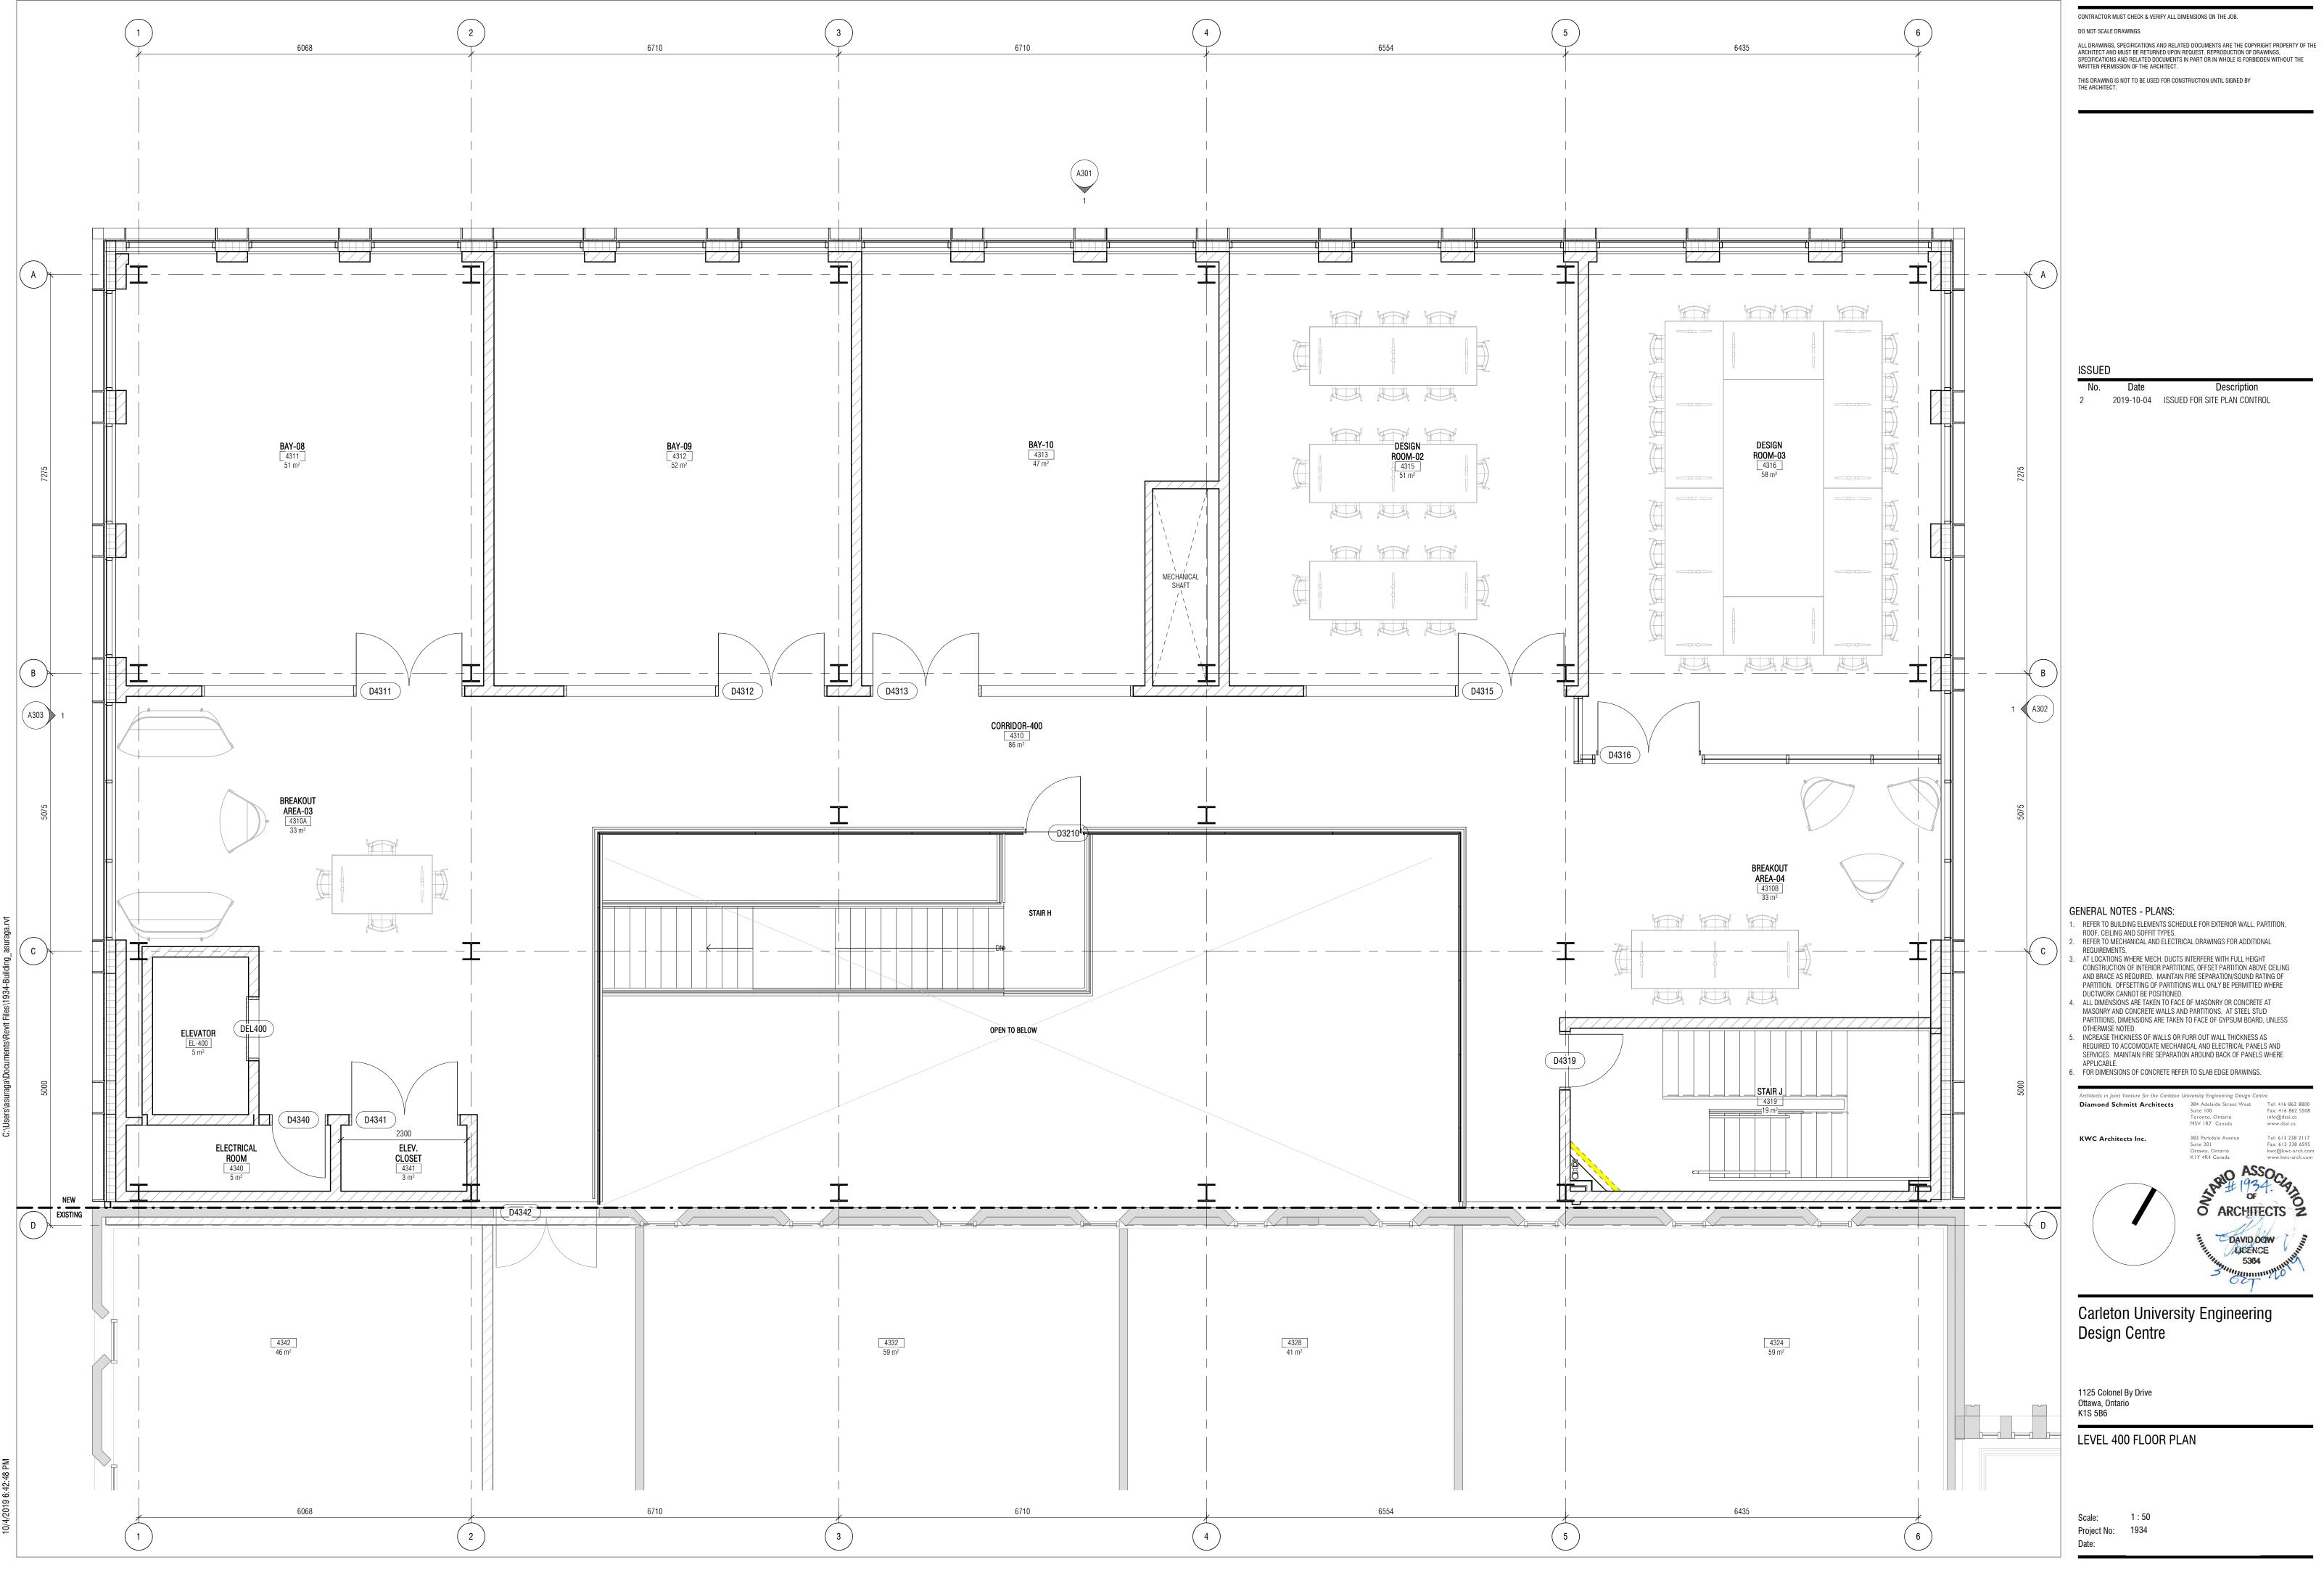

TOPOGRAPHICAL SURVEY OF LIBRARY ROAD AND THE MACKENZIE BUILDING

EROSION AND SEDIMENT CONTROL AND GRADING PLAN

TREE CONSERVATION PLAN LANDSCAPE LAYOUT PLAN

| ARCHITECTURAL |                      |  |
|---------------|----------------------|--|
| SHEET NUMBER  | SHEET NAME           |  |
| A000          | COVER PAGE           |  |
| A010          | SITE PLAN            |  |
| A101          | LEVEL 200 FLOOR PLAN |  |
| A102          | LEVEL 300 FLOOR PLAN |  |
| A103          | LEVEL 400 FLOOR PLAN |  |
| A104          | ROOF PLAN            |  |
| A301          | NORTH ELEVATION      |  |
| A302          | EAST ELEVATION       |  |
| A303          | WEST ELEVATION       |  |
|               |                      |  |

ISSUED FOR: SITE PLAN CONTROL DATE: OCTOBER 4, 2019

## 1934 - Carleton University Engineering Design Centre

1125 Colonel By Drive Ottawa, Ontario K1S 5B6