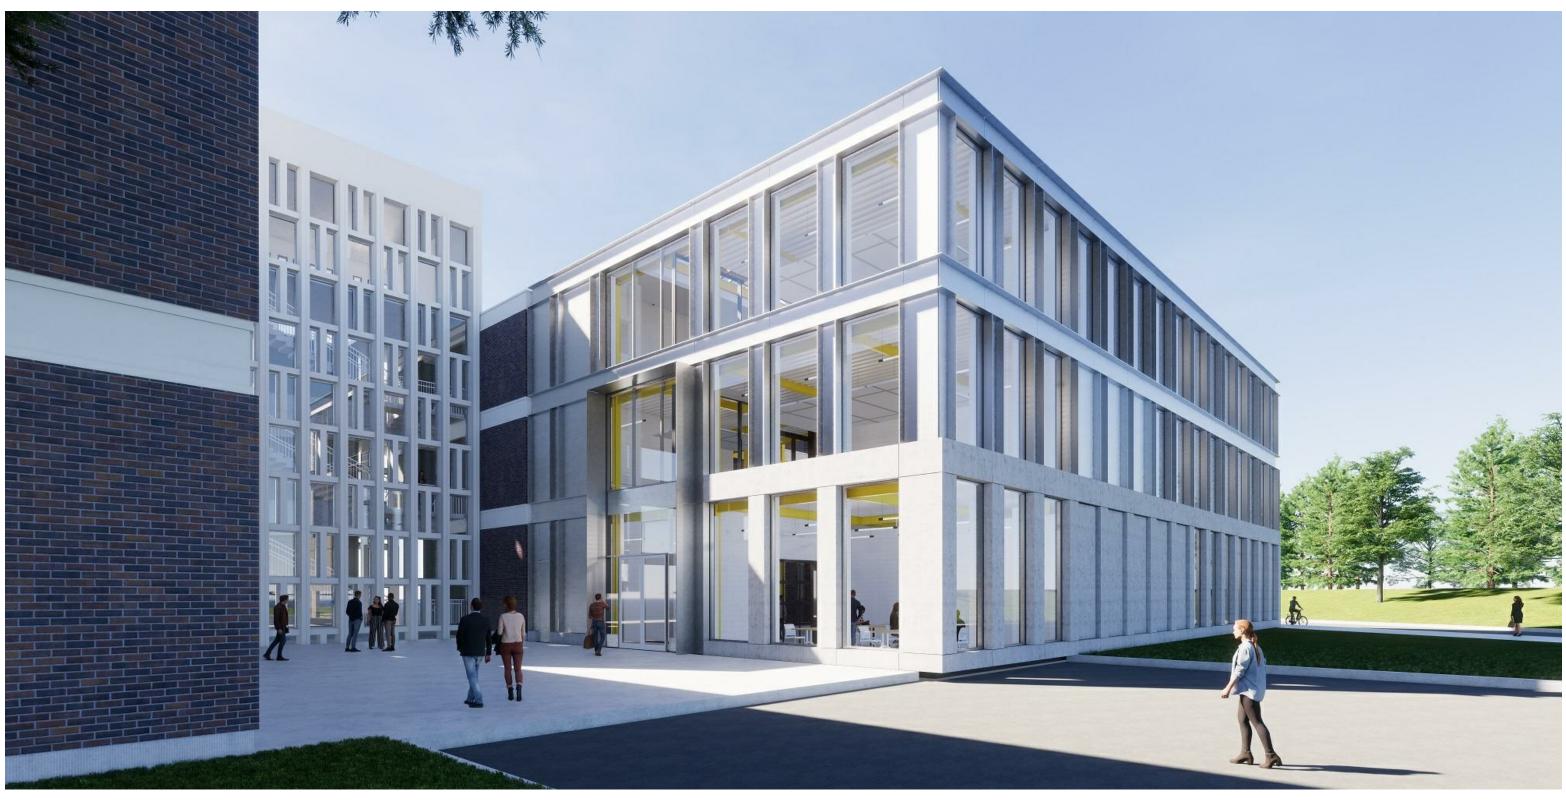

NEPEAN, ON K2G 4N6

CODE MORRISON HERSHFIELD 2932 BASELINE ROAD OTTAWA, ON K2H 1B1

DO NOT SCALE DRAWINGS. THIS DRAWING IS NOT TO BE USED FOR CONSTRUCTION UNTIL SIGNED BY THE ARCHITECT. KEY PLAN 17350 7275 5075 5000 2 2019-10-04 ISSUED FOR SITE PLAN CONTROL ---ELEVATOR OVERHEAD BEYOND (MP1) SKYLIGHT BEYOND (MP1) T.O. PARAPET 77.20 4335 VG1 ⟨VG1⟩ PC1 LEVEL 300 68.47 MATERIAL LEGEND VG1 MP1 METAL PANEL 1 (LIGHT GREY) PC1 PRECAST PANEL 1 (LIGHT) ⟨VG1⟩ VISION GLASS 1 (BIRD FRIENDLY GLAZING) PC1 VG1 VG1 PC1 VG1 PC1 PC1 PC1 -OVERHEAD DOOR Diamond Schmitt Architects