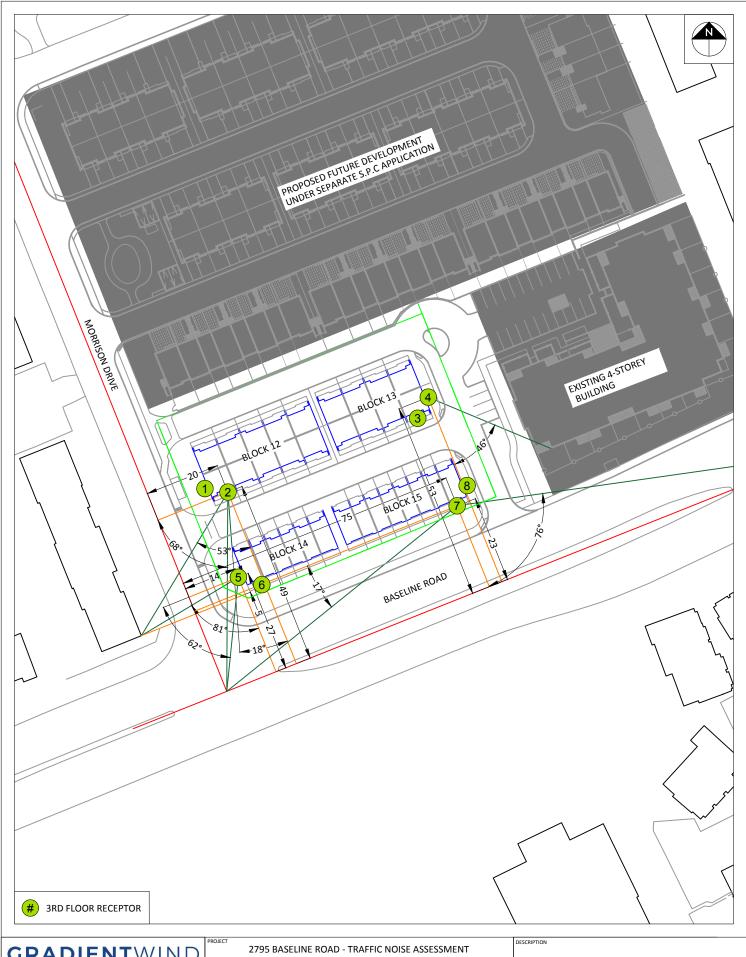

Gradient Wind received updated site plan drawings dated September 5, 2019. A review of these drawings depicts the addition of a three-quarter turning circle access design (formerly T intersection), located near the northeast corner of the Phase 2 property line. This memo includes updated figures which depict the addition of a three-quarter turning circle. Furthermore, these drawings confirmed there are no changes to the building massing and therefore the result and conclusions of our report remain unchanged.