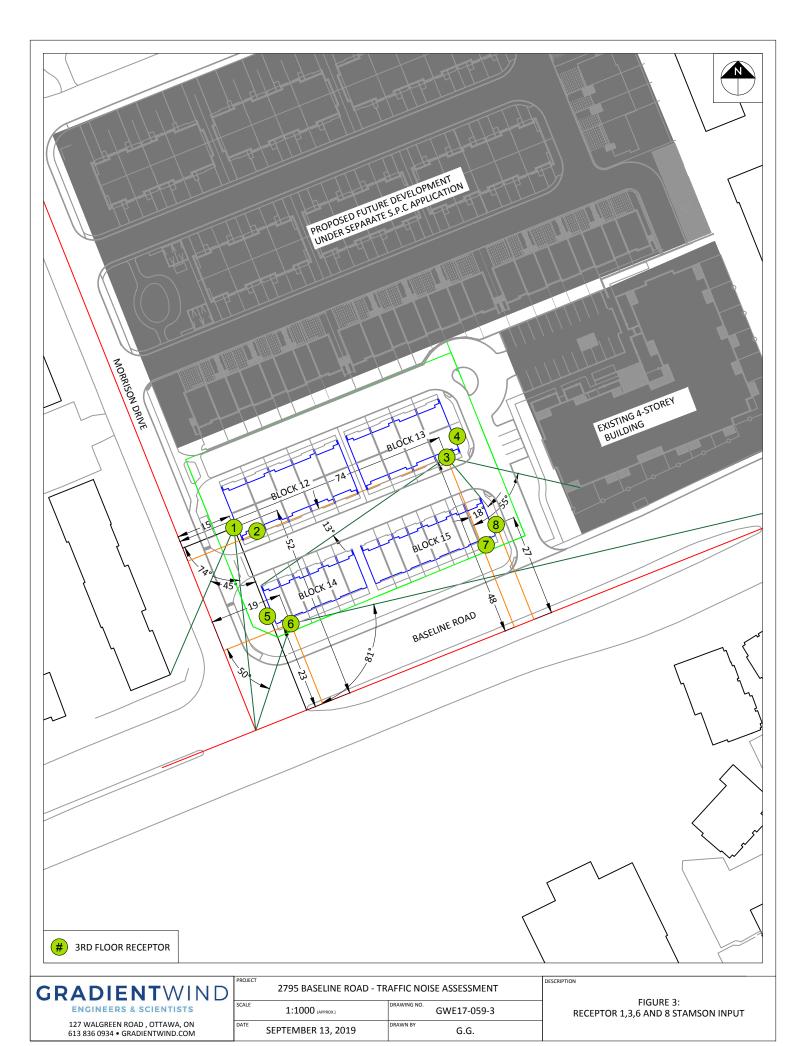

Gradient Wind received updated site plan drawings dated September 5, 2019. A review of these drawings depicts the addition of a three-quarter turning circle access design (formerly T intersection), located near the northeast corner of the Phase 2 property line. This memo includes updated figures which depict the addition of a three-quarter turning circle. Furthermore, these drawings confirmed there are no changes to the building massing and therefore the result and conclusions of our report remain unchanged.