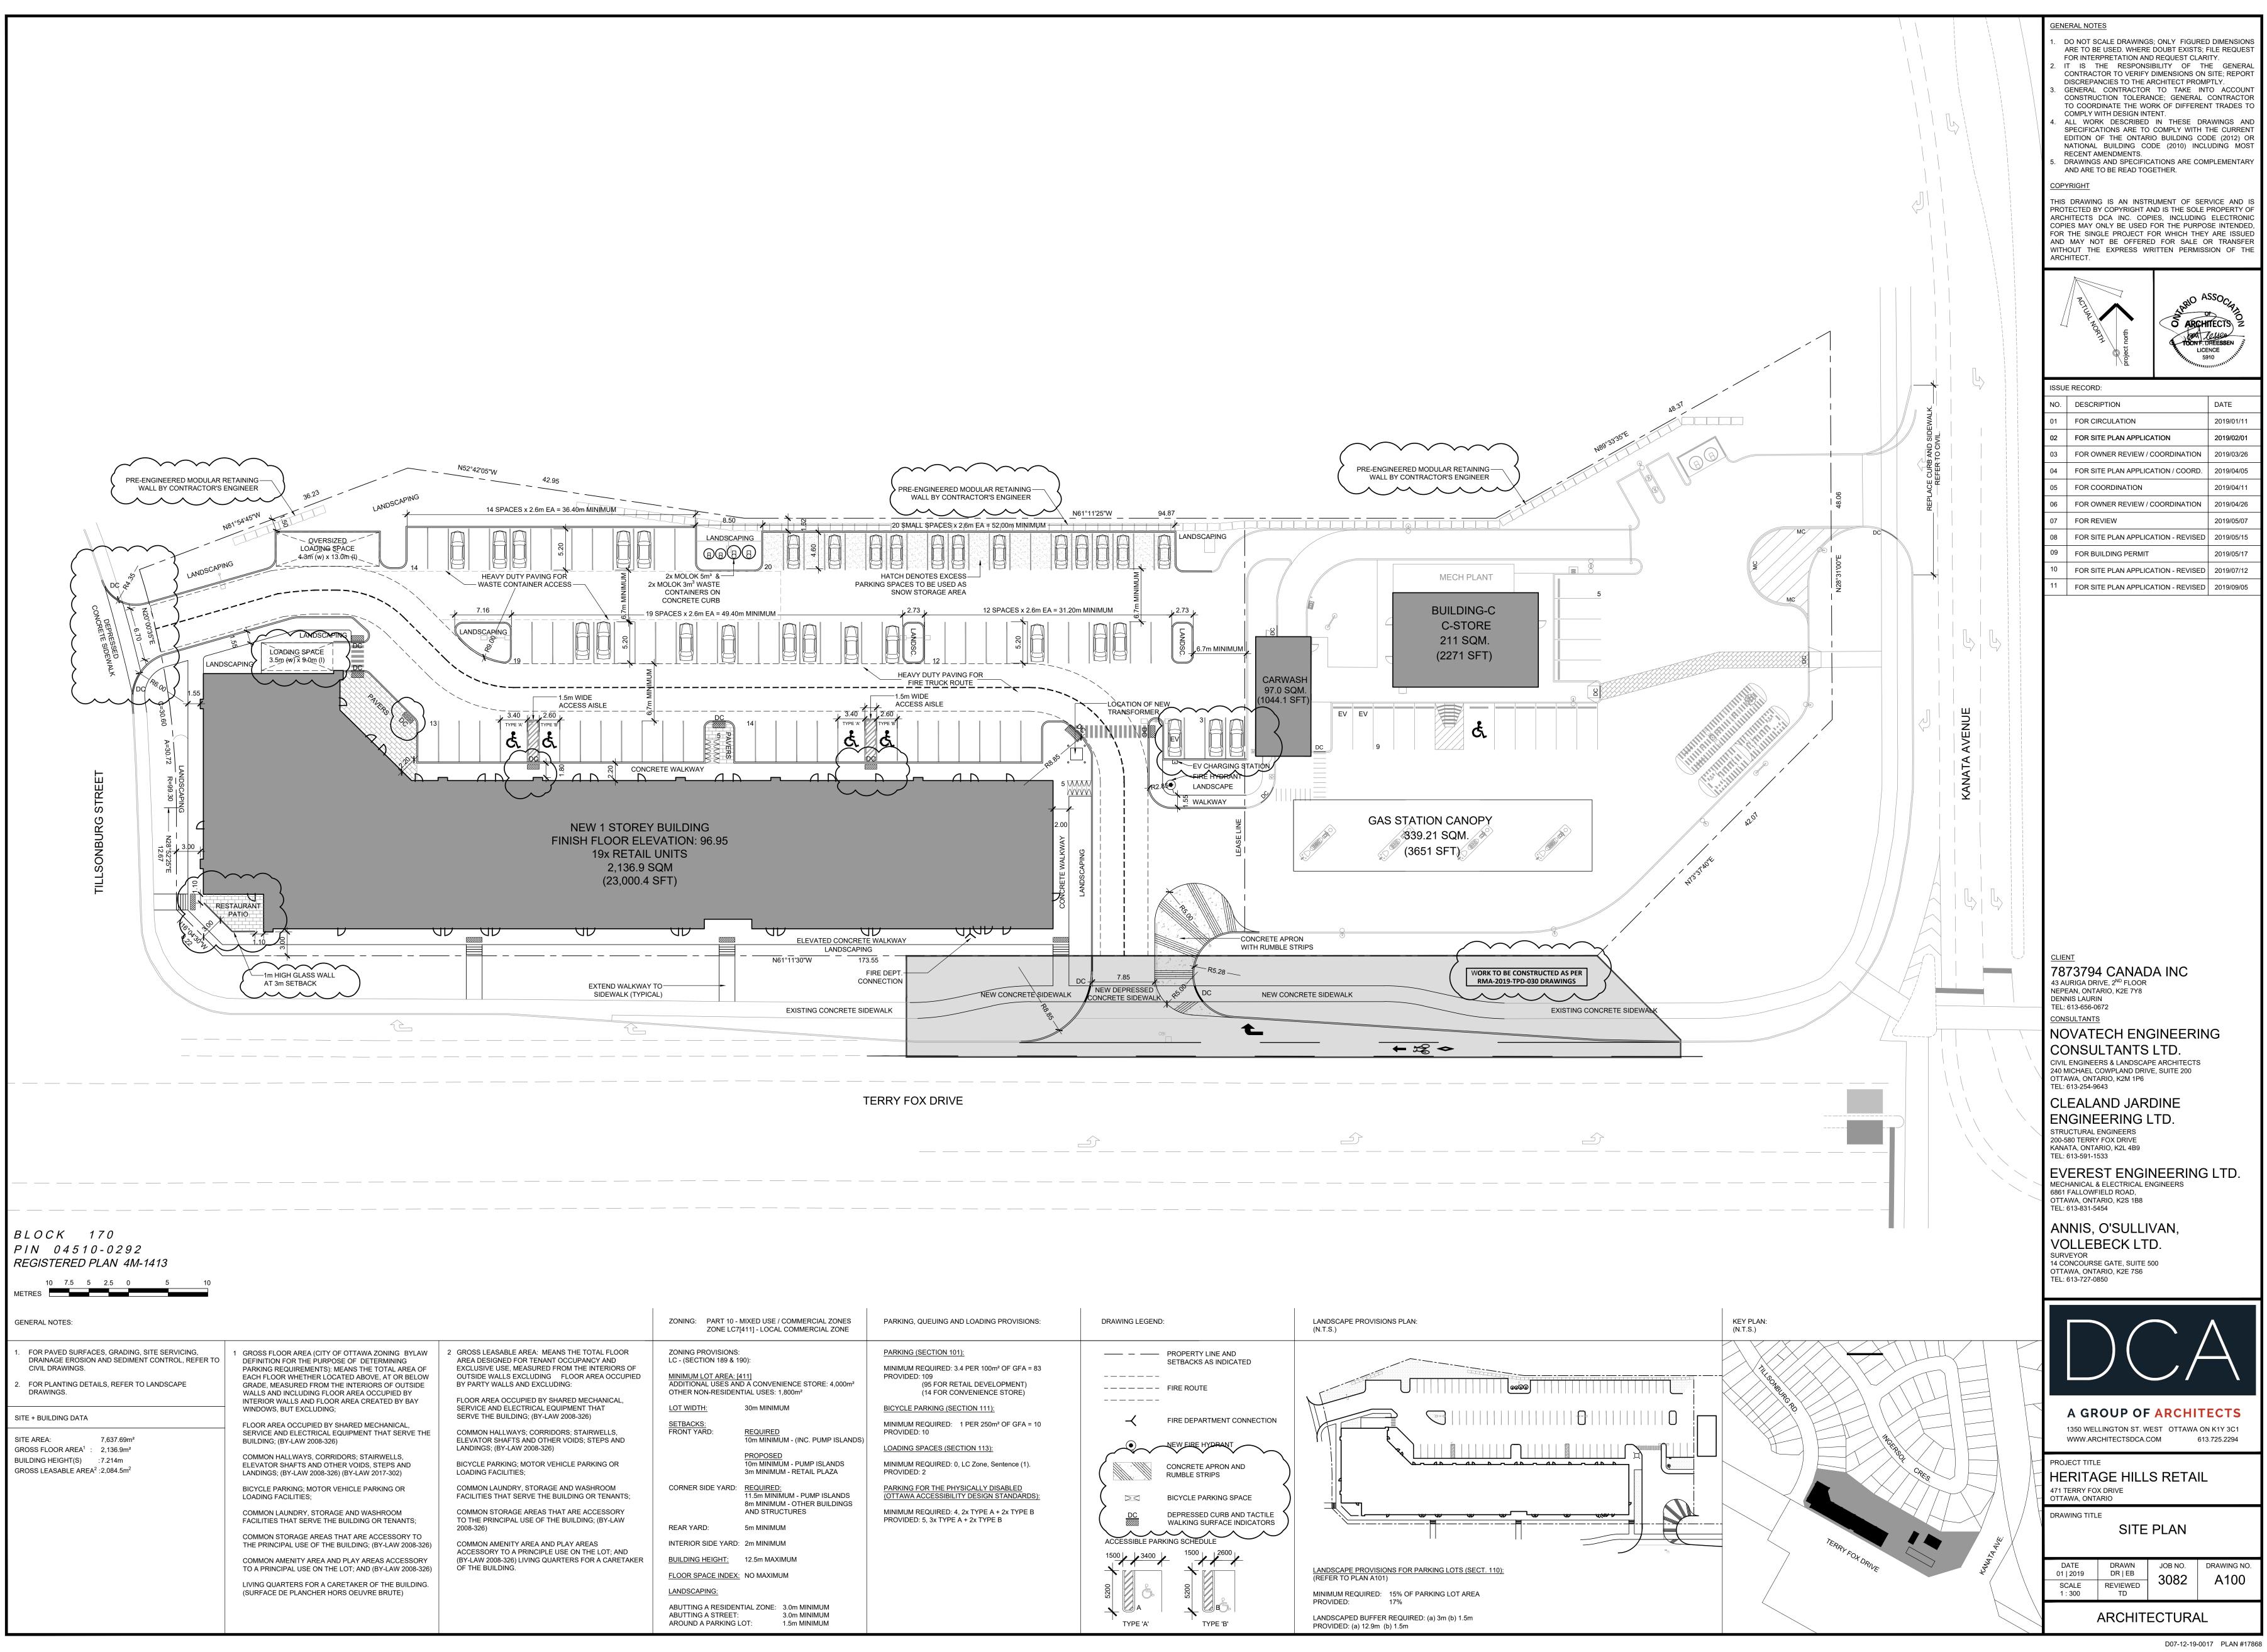

| ZONING: PART 10 - MIXED USE / COMMERCIAL ZONES<br>ZONE LC7[411] - LOCAL COMMERCIAL ZONE                                                                                                                                                                              | PARKING, QUEUING AND LOADING PROVISIONS:                                                                                                                                                                                                                                  | DRAWING LEGEND:                                                                                                                                                                                                                                                                                                                                                                                                                                                                                                                                                                                                                                                                                                                                                                                                                                                                                                                                                                                                                                                                                                                          | LANDSCAPE PROVISIONS PLA<br>(N.T.S.)                                                                                    |
|----------------------------------------------------------------------------------------------------------------------------------------------------------------------------------------------------------------------------------------------------------------------|---------------------------------------------------------------------------------------------------------------------------------------------------------------------------------------------------------------------------------------------------------------------------|------------------------------------------------------------------------------------------------------------------------------------------------------------------------------------------------------------------------------------------------------------------------------------------------------------------------------------------------------------------------------------------------------------------------------------------------------------------------------------------------------------------------------------------------------------------------------------------------------------------------------------------------------------------------------------------------------------------------------------------------------------------------------------------------------------------------------------------------------------------------------------------------------------------------------------------------------------------------------------------------------------------------------------------------------------------------------------------------------------------------------------------|-------------------------------------------------------------------------------------------------------------------------|
| ZONING PROVISIONS:<br>LC - (SECTION 189 & 190):<br><u>MINIMUM LOT AREA: [411]</u><br>ADDITIONAL USES AND A CONVENIENCE STORE: 4,000m <sup>2</sup><br>OTHER NON-RESIDENTIAL USES: 1,800m <sup>2</sup>                                                                 | PARKING (SECTION 101):<br>MINIMUM REQUIRED: 3.4 PER 100m <sup>2</sup> OF GFA = 83<br>PROVIDED: 109<br>(95 FOR RETAIL DEVELOPMENT)<br>(14 FOR CONVENIENCE STORE)                                                                                                           | — — — PROPERTY LINE AND     SETBACKS AS INDICATED     — — — — — — FIRE ROUTE     — — — — — — — — — — — — — — — — —                                                                                                                                                                                                                                                                                                                                                                                                                                                                                                                                                                                                                                                                                                                                                                                                                                                                                                                                                                                                                       |                                                                                                                         |
| LOT WIDTH: 30m MINIMUM<br><u>SETBACKS:</u><br>FRONT YARD: REQUIRED                                                                                                                                                                                                   | BICYCLE PARKING (SECTION 111):<br>MINIMUM REQUIRED: 1 PER 250m <sup>2</sup> OF GFA = 10<br>PROVIDED: 10                                                                                                                                                                   |                                                                                                                                                                                                                                                                                                                                                                                                                                                                                                                                                                                                                                                                                                                                                                                                                                                                                                                                                                                                                                                                                                                                          |                                                                                                                         |
| 10m MINIMUM - (INC. PUMP ISLANDS)         PROPOSED         10m MINIMUM - PUMP ISLANDS         3m MINIMUM - RETAIL PLAZA         CORNER SIDE YARD:         REQUIRED:         11.5m MINIMUM - PUMP ISLANDS         8m MINIMUM - OTHER BUILDINGS         AND STRUCTURES | LOADING SPACES (SECTION 113):<br>MINIMUM REQUIRED: 0, LC Zone, Sentence (1).<br>PROVIDED: 2<br><u>PARKING FOR THE PHYSICALLY DISABLED</u><br>(OTTAWA ACCESSIBILITY DESIGN STANDARDS):<br>MINIMUM REQUIRED: 4, 2x TYPE A + 2x TYPE B<br>PROVIDED: 5, 3x TYPE A + 2x TYPE B | Image: New Fire Hydrant         Image: New Fire Hydrant         CONCRETE APRON AND         RUMBLE STRIPS         Image: New Fire Hydrant         Image: New Fire Hydrant |                                                                                                                         |
| REAR YARD: 5m MINIMUM INTERIOR SIDE YARD: 2m MINIMUM                                                                                                                                                                                                                 |                                                                                                                                                                                                                                                                           | ACCESSIBLE PARKING SCHEDULE                                                                                                                                                                                                                                                                                                                                                                                                                                                                                                                                                                                                                                                                                                                                                                                                                                                                                                                                                                                                                                                                                                              |                                                                                                                         |
| BUILDING HEIGHT: 12.5m MAXIMUM                                                                                                                                                                                                                                       |                                                                                                                                                                                                                                                                           |                                                                                                                                                                                                                                                                                                                                                                                                                                                                                                                                                                                                                                                                                                                                                                                                                                                                                                                                                                                                                                                                                                                                          |                                                                                                                         |
| FLOOR SPACE INDEX:       NO MAXIMUM         LANDSCAPING:       ABUTTING A RESIDENTIAL ZONE:       3.0m MINIMUM         ABUTTING A STREET:       3.0m MINIMUM                                                                                                         |                                                                                                                                                                                                                                                                           |                                                                                                                                                                                                                                                                                                                                                                                                                                                                                                                                                                                                                                                                                                                                                                                                                                                                                                                                                                                                                                                                                                                                          | LANDSCAPE PROVISIONS FOF<br>(REFER TO PLAN A101)<br>MINIMUM REQUIRED: 15% O<br>PROVIDED: 17%<br>LANDSCAPED BUFFER REQUI |
| AROUND A PARKING LOT: 1.5m MINIMUM                                                                                                                                                                                                                                   |                                                                                                                                                                                                                                                                           | TYPE 'A' TYPE 'B'                                                                                                                                                                                                                                                                                                                                                                                                                                                                                                                                                                                                                                                                                                                                                                                                                                                                                                                                                                                                                                                                                                                        | PROVIDED: (a) 12.9m (b) 1.5m                                                                                            |