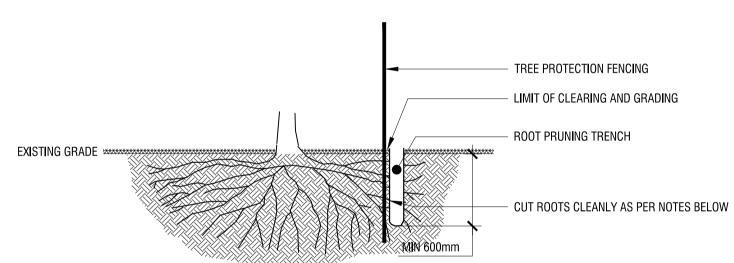

### NOTES:

- 1. PROPER ROOT PRUNING TECHNIQUE REQUIRED WHEN TREE ROOTS ENCOUNTERED DURING EXCAVATION.
- 2. EXCAVATIONS WITHIN DRIPLINE SHOULD BE BY DIRECTIONAL MICRO-TUNNELLING AND BORING. OUTSIDE THE DRIPLINE, ROOTS SHOULD BE CUT CLEANLY (AS PER ABOVE DRAWING) WITH PRUNING SHEARS OR A SAW WIPED WITH ALCOHOL BEFORE EACH CUT.
- 3. AFTER ROOTS ARE CLEANLY CUT, THE AREA SHOULD BE BACKFILLED WITH SUITABLE MATERIAL (TO BE APPROVED BY LANDSCAPE ARCHITECT) TO
- PREVENT DESSICATION;
  4. WHERE APPROPRIATE, THE TREES SHALL UNDERGO AN OVERALL PRUNING TO RESTORE TREE APPEARANCE AND / OR RESTORE THE BALANCE
- BETWEEN TOP GROWTH AND ROOTS. DO NOT PRUNE LEADERS.

## TREE PROTECTION AND ROOT PRUNING DETAIL

lo nt

n.t.s.