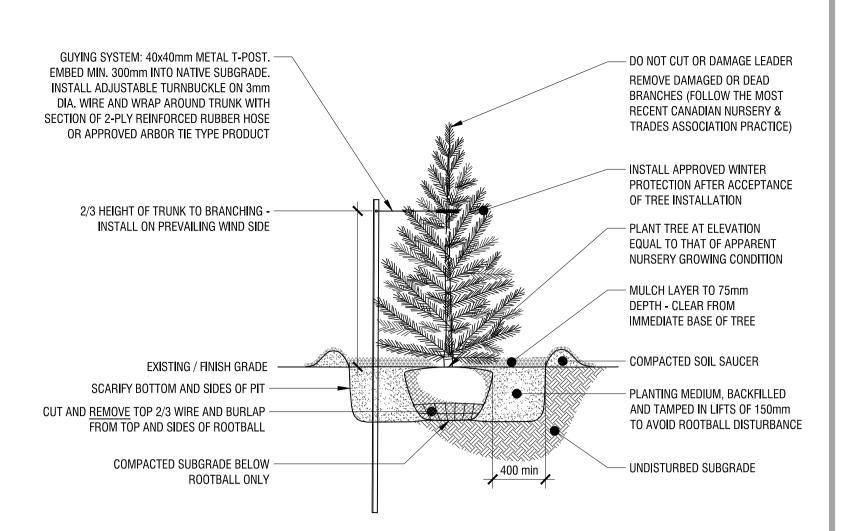

## 2 DECIDUOUS TREE PLANTING DETAIL

.2 n.t.s.

4 SHRUB PLANTING DETAIL

L2 n.t.s.

| PLANTING SCHEDULE |            |                                              |                                        |                               |
|-------------------|------------|----------------------------------------------|----------------------------------------|-------------------------------|
| KEY               | QTY.       | BOTANICAL NAME                               | COMMON NAME                            | SIZE / CONDITION / SPACING    |
| DECIDUO           | OUS TREES  |                                              |                                        |                               |
| ARA               | 4          | Acer rubrum 'Autumn Spire'                   | Autumn Spire Red Maple                 | 70mm cal. / W.B.              |
| AF                | 1          | Acer rubrum 'freemanii'                      | Freeman's Maple                        | 70mm cal. / W.B.              |
| CC                | 6          | Carpinus caroliniana                         | Blue Beech (aka Musclewood, Ironwood,) | 50mm cal. / W.B.              |
| CO                | 3          | Celtis occidentalis                          | Common Hackberry                       | 70mm cal. / W.B.              |
| GT                | 0          | Gleditsia triacanthos var. inermis 'Skycole' | Skyline Honeylocust                    | 70mm cal. / W.B.              |
| MA                | 4          | Malus 'Harvest Gold'                         | Crabapple                              | 70mm cal. / W.B.              |
| OV                | 2          | Ostrya virginiana                            | Ironwood (American Hophornbeam)        | 50mm cal. / W.B.              |
| QR                | 2          | Quercus rubra                                | Red Oak                                | 70mm cal. / W.B.              |
| SA                | 1          | Sorbus americana                             | American Mountain Ash                  | 60mm cal. / W.B.              |
| UM                | 2          | Ulmus 'Morton Glossy'                        | Triumph Elm                            | 70mm cal. / W.B.              |
| CONIFER           | ROUS TREES |                                              |                                        |                               |
| PG                | 3          | Picea glauca                                 | White Spruce                           | 175cm ht. / W.B.              |
| P0                | 3          | Picea omorika                                | Serbian Spruce                         | 175cm ht. / W.B.              |
| PP                | 4          | Picea pungens                                | Colorado Spruce                        | 175cm ht. / W.B.              |
| PS                | 6          | Pinus strobus                                | Eastern White Pine                     | 175cm ht. / W.B.              |
| TO                | 14         | Thuja occidentalis                           | Eastern White Cedar                    | 175 cm ht. / clump, field dug |
| TOE               | 57         | Thuja occidentalis 'Emerald' ('Smaragd')     | Emerald Green Cedar                    | 175cm ht. / W.B.              |

# 3 CONIFEROUS TREE PLANTING DETAIL

L2 n.t.s.

PERENNIAL PLANTING DETAIL

L2 n.t.s.

Copyright Reserved
The Copyrights to all designs and drawings are the property of f.d. fountain landscape architecture.
Unauthorized reproduction or use is forbidden. DO NOT SCALE DRAWING