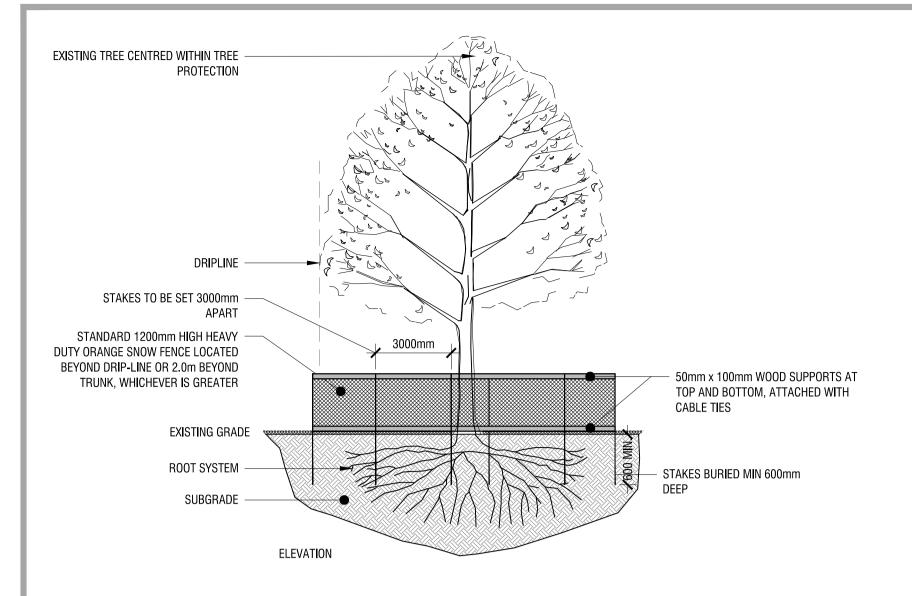

#### NOTES:

- INSTALL TREE PROTECTION BEFORE CONSTRUCTION BEGINS AND KEEP IN PLACE UNTIL LANDSCAPE CONSTRUCTION IS COMPLETE;
   EXISTING TREES TO REMAIN SHALL BE PROTECTED WITH CONTINUOUS ORANGE SNOW FENCING LOCATED BEYOND DRIP-LINE TO THE SATISFACTION OF THE LANDSCAPE ARCHITECT. GROUPS OF EXISTING TREES / PLANTINGS TO REMAIN SHALL BE PROTECTED WITH CONTINUOUS SNOW FENCING AROUND ENTIRE CLUMP(S). AREAS WITH PROTECTIVE FENCING SHALL REMAIN UNDISTURBED AND NOT BE USED FOR STORAGE OF BUILDING MATERIALS OR EQUIPMENT;
- THE GRADES WITHIN THE FENCING SHALL REMAIN UNCHANGED;
   NO RIGGING CABLES SHALL BE INSTALLED OR WRAPPED AROUND TREES. EXCESS SOIL, MATERIALS, EQUIPMENT OR DEBRIS SHALL NOT BE PLACED OVER ROOT SYSTEMS OF TREES WITHIN PROTECTIVE FENCING. NO CONTAMINANTS SHALL BE DUMPED OR FLUSHED WHERE
- 5. BRANCHES, LIMBS OR PORTIONS OF TREES THAT ARE REMOVED TO ALLOW FOR CONSTRUCTION WORK SHALL BE REMOVED CAREFULLY AND IN ACCORDANCE WITH ACCEPTED ARBORICULTURE PRACTICE;
- 6. WHERE ROOT SYSTEMS OF PROTECTED TREES ARE DIRECTLY EXPOSED TO OR DAMAGED BY CONSTRUCTION WORK, THEY SHALL BE TRIMMED NEATLY AND THE AREA BACKFILLED WITH SUITABLE MATERIAL TO PREVENT DESICCATION;
- 7. WHERE APPROPRIATE, THE TREES SHALL UNDERGO AN OVERALL PRUNING TO RESTORE TREE APPEARANCE AND / OR RESTORE THE BALANCE BETWEEN TOP GROWTH AND ROOTS. DO NOT PRUNE LEADERS.
- 8. NO MOVEMENT OF VEHICLES, EQUIPMENT OR PEDESTRIANS SHALL OCCUR WITHIN THE FENCE

## TREE PROTECTION AND ROOT PRUNING DETAIL

lo nt

n.t.s.