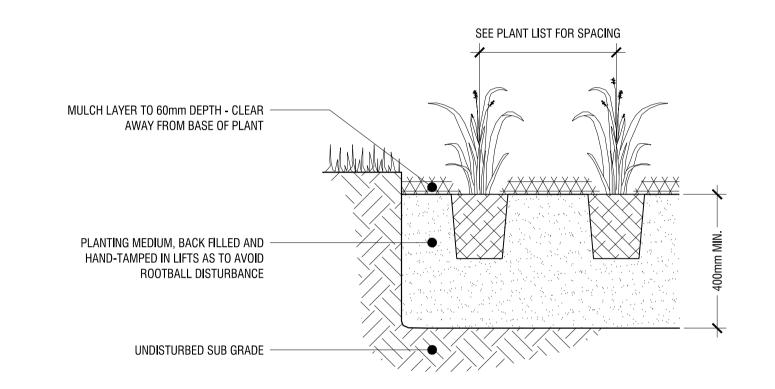

# 3 CONIFEROUS TREE PLANTING DETAIL

L2 n.t.s.

PERENNIAL PLANTING DETAIL

L2 n.t.s.

Copyright Reserved
The Copyrights to all designs and drawings are the property of f.d. fountain landscape architecture.
Unauthorized reproduction or use is forbidden. DO NOT SCALE DRAWING