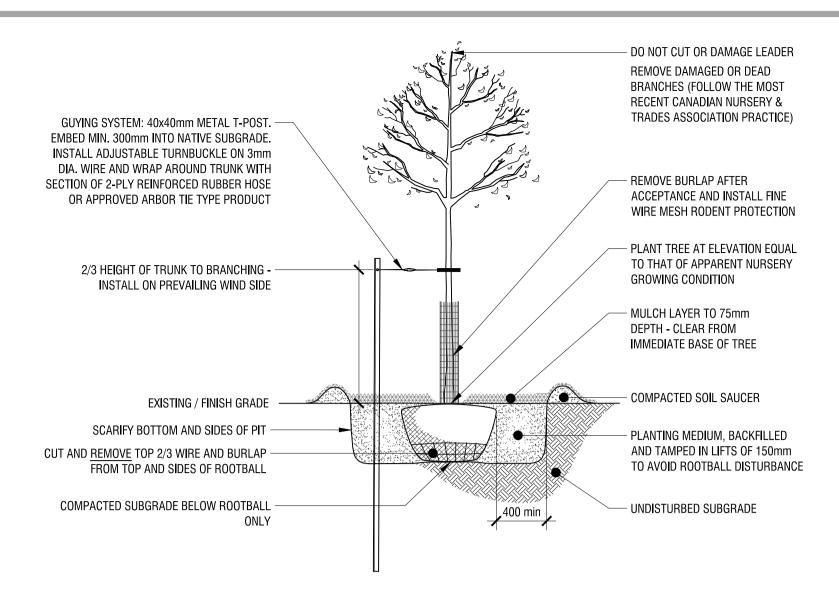

## 2 DECIDUOUS TREE PLANTING DETAIL

.2 n.t.s.

4 SHRUB PLANTING DETAIL

L2 n.t.s.

| PLANTING SCHEDULE |            |                                              |                                        |                               |
|-------------------|------------|----------------------------------------------|----------------------------------------|-------------------------------|
| KEY               | QTY.       | BOTANICAL NAME                               | COMMON NAME                            | SIZE / CONDITION / SPACING    |
| DECIDUO           | OUS TREES  |                                              |                                        |                               |
| ARA               | 4          | Acer rubrum 'Autumn Spire'                   | Autumn Spire Red Maple                 | 70mm cal. / W.B.              |
| AF                | 1          | Acer rubrum 'freemanii'                      | Freeman's Maple                        | 70mm cal. / W.B.              |
| CC                | 6          | Carpinus caroliniana                         | Blue Beech (aka Musclewood, Ironwood,) | 50mm cal. / W.B.              |
| CO                | 3          | Celtis occidentalis                          | Common Hackberry                       | 70mm cal. / W.B.              |
| GT                | 0          | Gleditsia triacanthos var. inermis 'Skycole' | Skyline Honeylocust                    | 70mm cal. / W.B.              |
| MA                | 4          | Malus 'Harvest Gold'                         | Crabapple                              | 70mm cal. / W.B.              |
| OV                | 2          | Ostrya virginiana                            | Ironwood (American Hophornbeam)        | 50mm cal. / W.B.              |
| QR                | 2          | Quercus rubra                                | Red Oak                                | 70mm cal. / W.B.              |
| SA                | 1          | Sorbus americana                             | American Mountain Ash                  | 60mm cal. / W.B.              |
| UM                | 2          | Ulmus 'Morton Glossy'                        | Triumph Elm                            | 70mm cal. / W.B.              |
| CONIFER           | ROUS TREES |                                              |                                        |                               |
| PG                | 3          | Picea glauca                                 | White Spruce                           | 175cm ht. / W.B.              |
| P0                | 3          | Picea omorika                                | Serbian Spruce                         | 175cm ht. / W.B.              |
| PP                | 4          | Picea pungens                                | Colorado Spruce                        | 175cm ht. / W.B.              |
| PS                | 6          | Pinus strobus                                | Eastern White Pine                     | 175cm ht. / W.B.              |
| TO                | 14         | Thuja occidentalis                           | Eastern White Cedar                    | 175 cm ht. / clump, field dug |
| TOE               | 57         | Thuja occidentalis 'Emerald' ('Smaragd')     | Emerald Green Cedar                    | 175cm ht. / W.B.              |