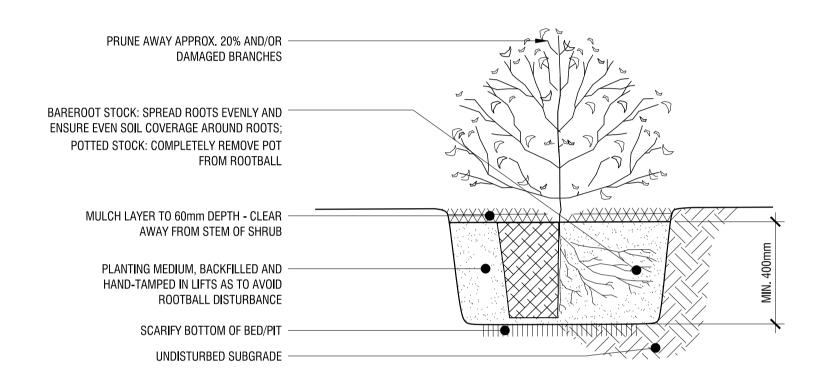

## 2 DECIDUOUS TREE PLANTING DETAIL

.2 n.t.s.

4 SHRUB PLANTING DETAIL

L2 n.t.s.

| PLANTING SCHEDULE |            |                                              |                                        |                               |
|-------------------|------------|----------------------------------------------|----------------------------------------|-------------------------------|
| KEY               | QTY.       | BOTANICAL NAME                               | COMMON NAME                            | SIZE / CONDITION / SPACING    |
| DECIDUO           | OUS TREES  |                                              |                                        |                               |
| ARA               | 4          | Acer rubrum 'Autumn Spire'                   | Autumn Spire Red Maple                 | 70mm cal. / W.B.              |
| AF                | 1          | Acer rubrum 'freemanii'                      | Freeman's Maple                        | 70mm cal. / W.B.              |
| CC                | 6          | Carpinus caroliniana                         | Blue Beech (aka Musclewood, Ironwood,) | 50mm cal. / W.B.              |
| CO                | 3          | Celtis occidentalis                          | Common Hackberry                       | 70mm cal. / W.B.              |
| GT                | 0          | Gleditsia triacanthos var. inermis 'Skycole' | Skyline Honeylocust                    | 70mm cal. / W.B.              |
| MA                | 4          | Malus 'Harvest Gold'                         | Crabapple                              | 70mm cal. / W.B.              |
| OV                | 2          | Ostrya virginiana                            | Ironwood (American Hophornbeam)        | 50mm cal. / W.B.              |
| QR                | 2          | Quercus rubra                                | Red Oak                                | 70mm cal. / W.B.              |
| SA                | 1          | Sorbus americana                             | American Mountain Ash                  | 60mm cal. / W.B.              |
| UM                | 2          | Ulmus 'Morton Glossy'                        | Triumph Elm                            | 70mm cal. / W.B.              |
| CONIFER           | ROUS TREES |                                              |                                        |                               |
| PG                | 3          | Picea glauca                                 | White Spruce                           | 175cm ht. / W.B.              |
| P0                | 3          | Picea omorika                                | Serbian Spruce                         | 175cm ht. / W.B.              |
| PP                | 4          | Picea pungens                                | Colorado Spruce                        | 175cm ht. / W.B.              |
| PS                | 6          | Pinus strobus                                | Eastern White Pine                     | 175cm ht. / W.B.              |
| TO                | 14         | Thuja occidentalis                           | Eastern White Cedar                    | 175 cm ht. / clump, field dug |
| TOE               | 57         | Thuja occidentalis 'Emerald' ('Smaragd')     | Emerald Green Cedar                    | 175cm ht. / W.B.              |