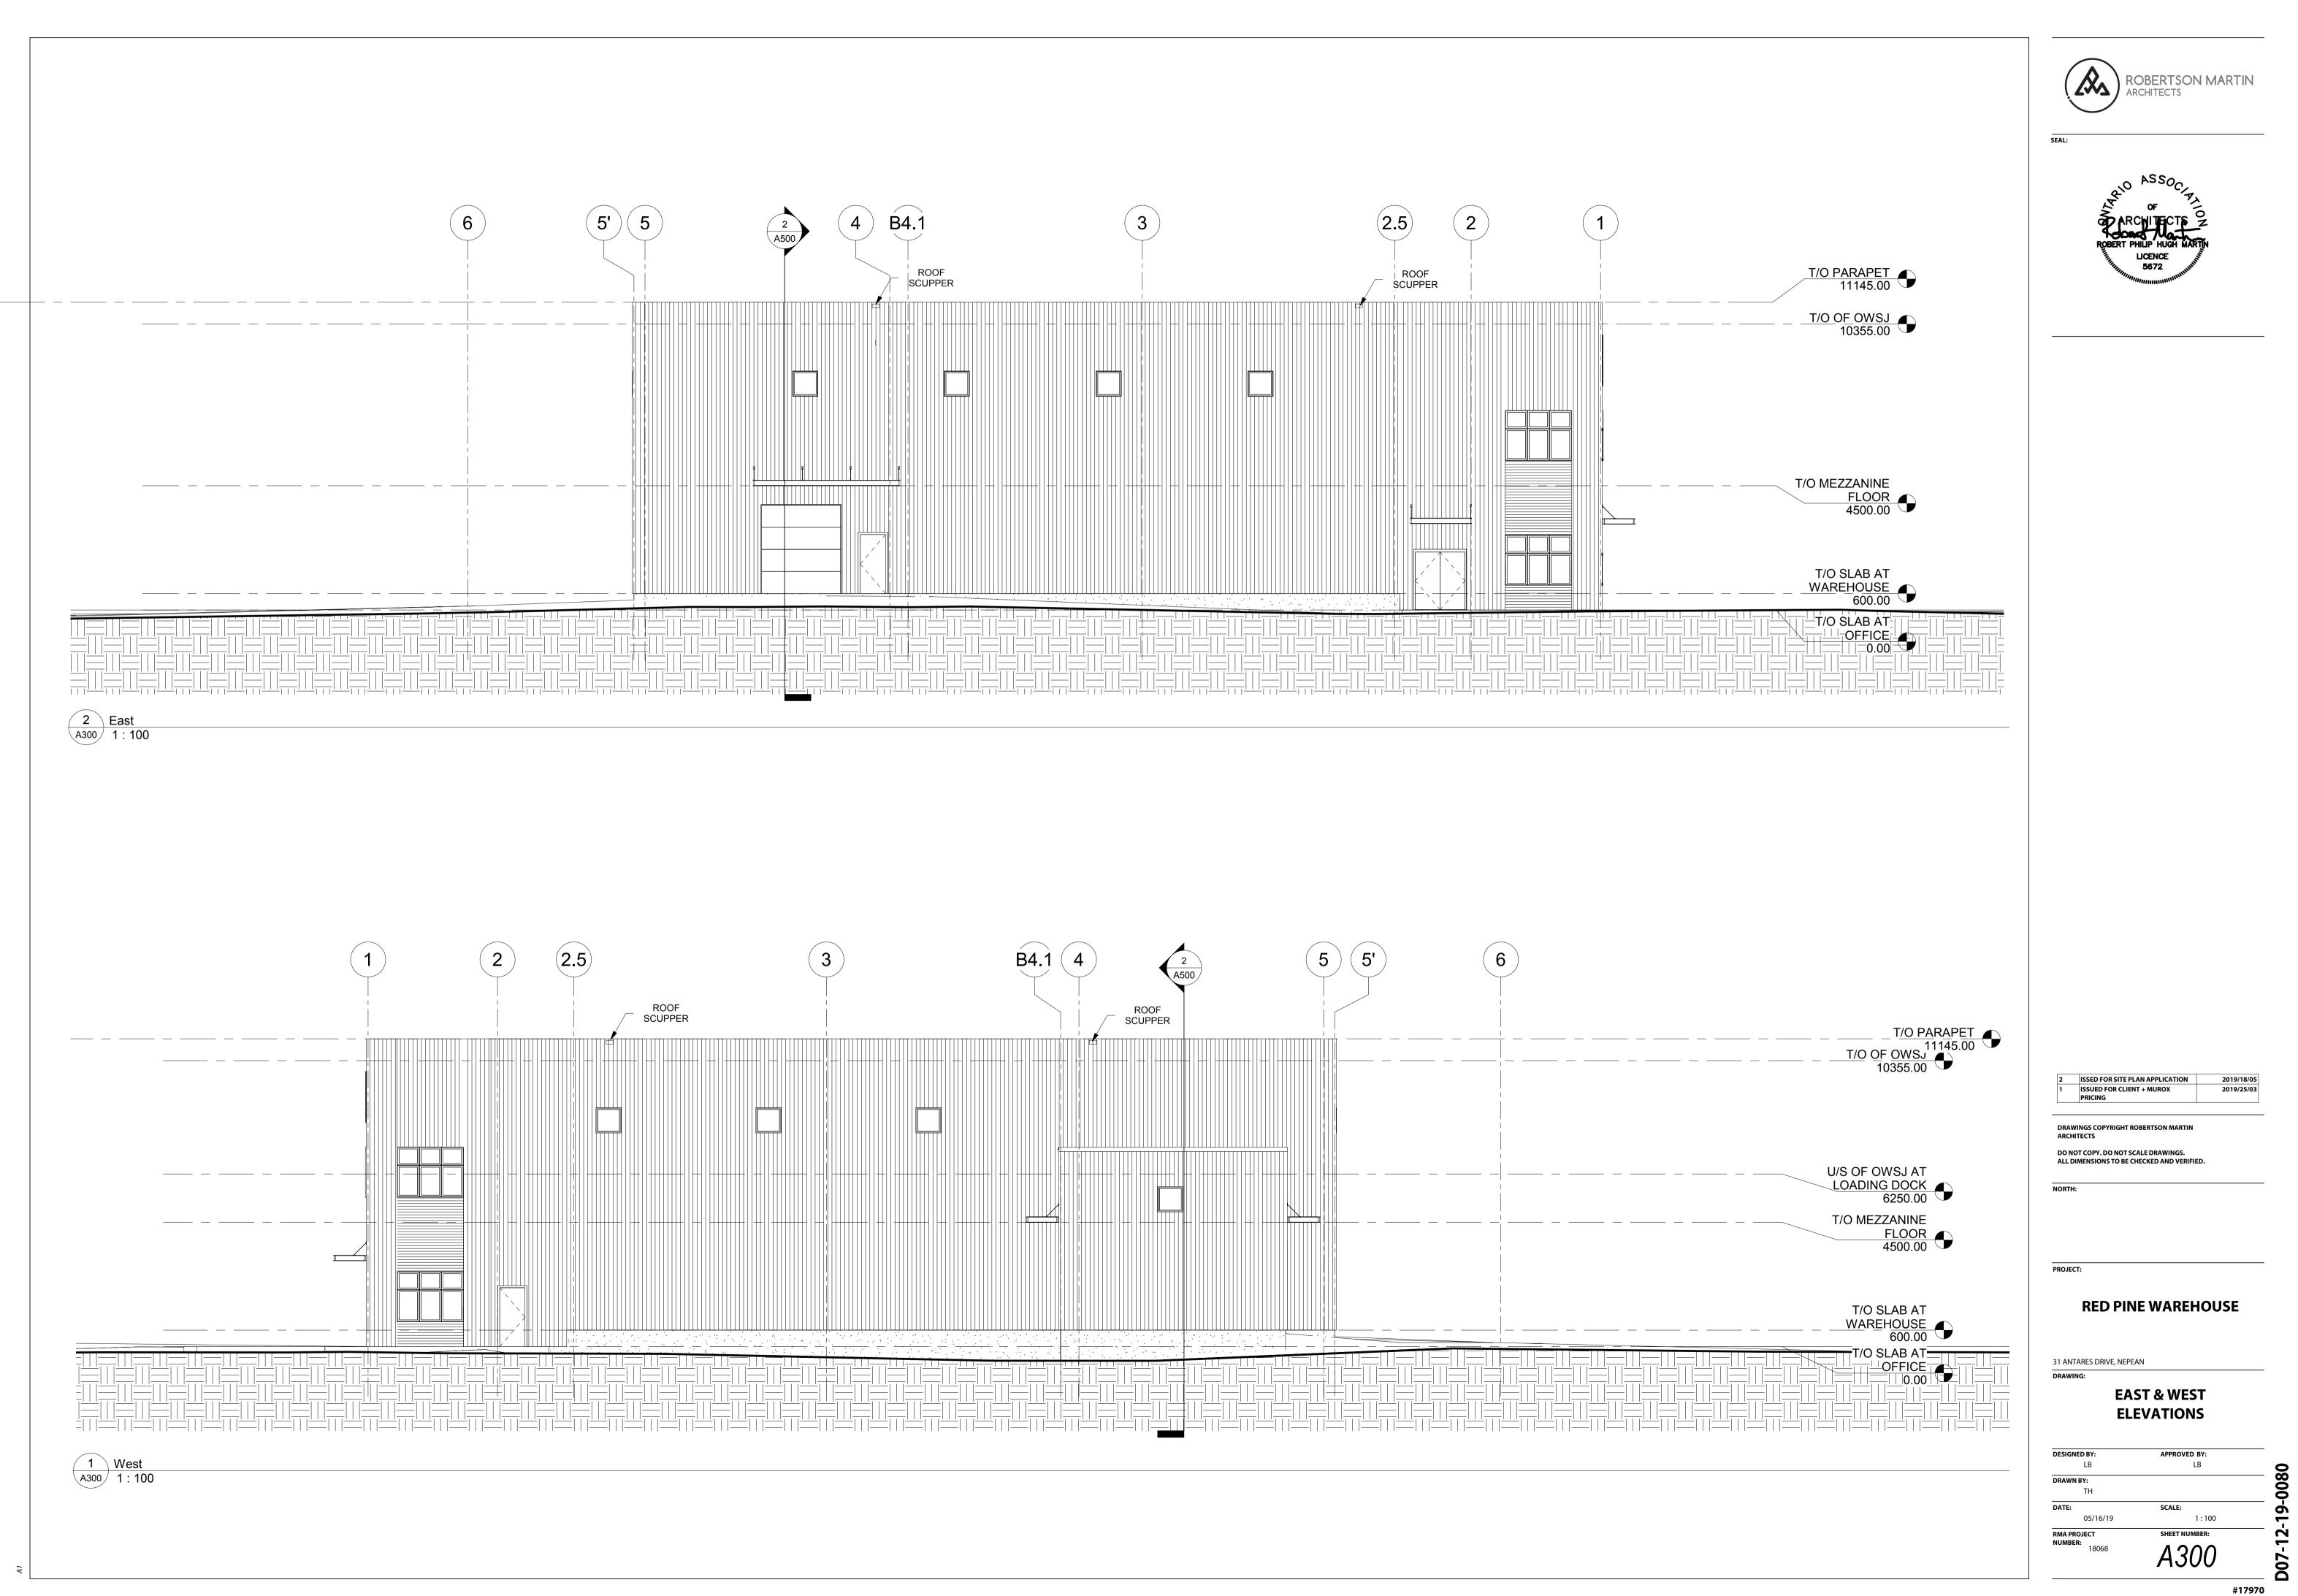

**RED PINE WAREHOUSE** 

31 ANTARES DRIVE, NEPEAN

DRAWN BY: TH

RMA PROJECT

NUMBER:

DATE:

LB

05/15/19

18068

**REVISED PER CITY COMMENTS** 

ISSUED FOR CLIENT + MUROX

DRAWINGS COPYRIGHT ROBERTSON MARTIN

DO NOT COPY. DO NOT SCALE DRAWINGS. ALL DIMENSIONS TO BE CHECKED AND VERIFIED.

PRICING

ARCHITECTS

NORTH:

PROJECT:

SSED FOR SITE PLAN APPLICATION

D07-12-19-0080 #17970

2019/08/29

2019/18/05 2019/25/03

**ISSED FOR SITE PLAN APPLICATION** 2019/18/05 **ISSUED FOR CLIENT + MUROX** 2019/25/03

DRAWINGS COPYRIGHT ROBERTSON MARTIN

ARCHITECTS

PRICING

DO NOT COPY. DO NOT SCALE DRAWINGS. ALL DIMENSIONS TO BE CHECKED AND VERIFIED.

NORTH:

PROJECT: