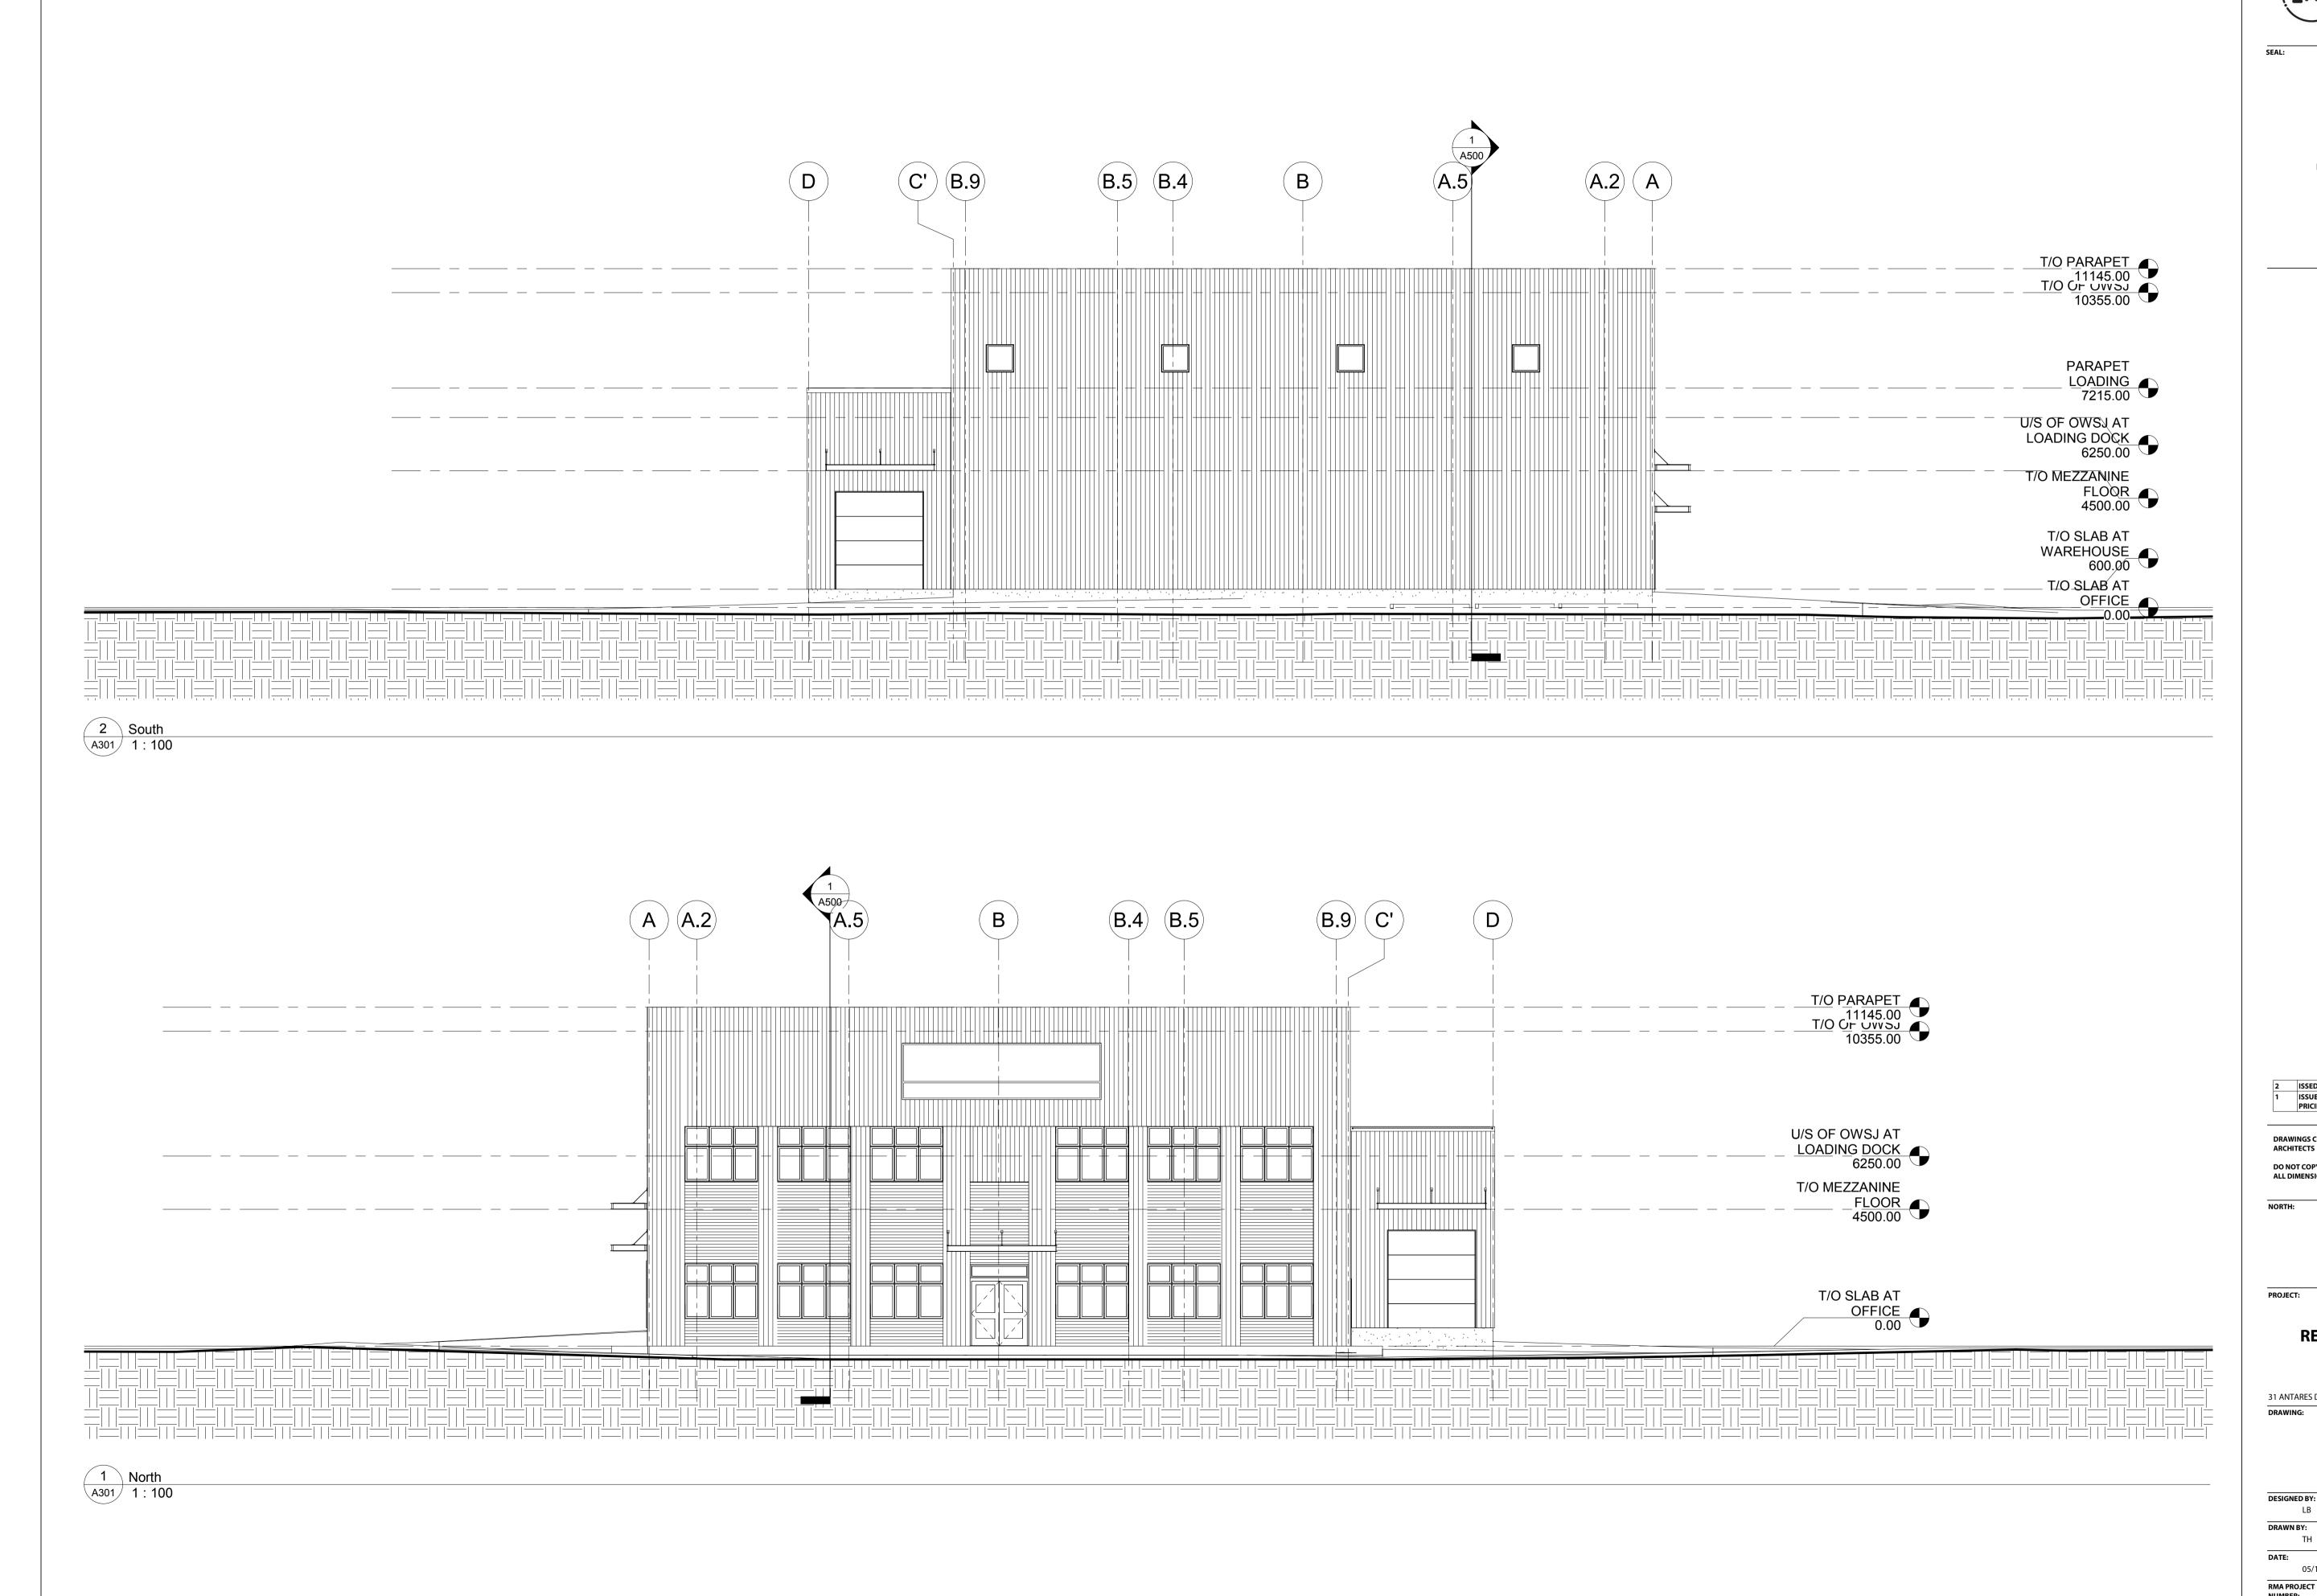

### **RED PINE WAREHOUSE**

31 ANTARES DRIVE, NEPEAN DRAWING:

# **NORTH & SOUTH ELEVATIONS**

DESIGNED BY LB DRAWN BY:

TH

SCALE:

05/16/19 NUMBER: 18068

SHEET NUMBER: A301

1:100

APPROVED BY: LB

D07-12-19-0080