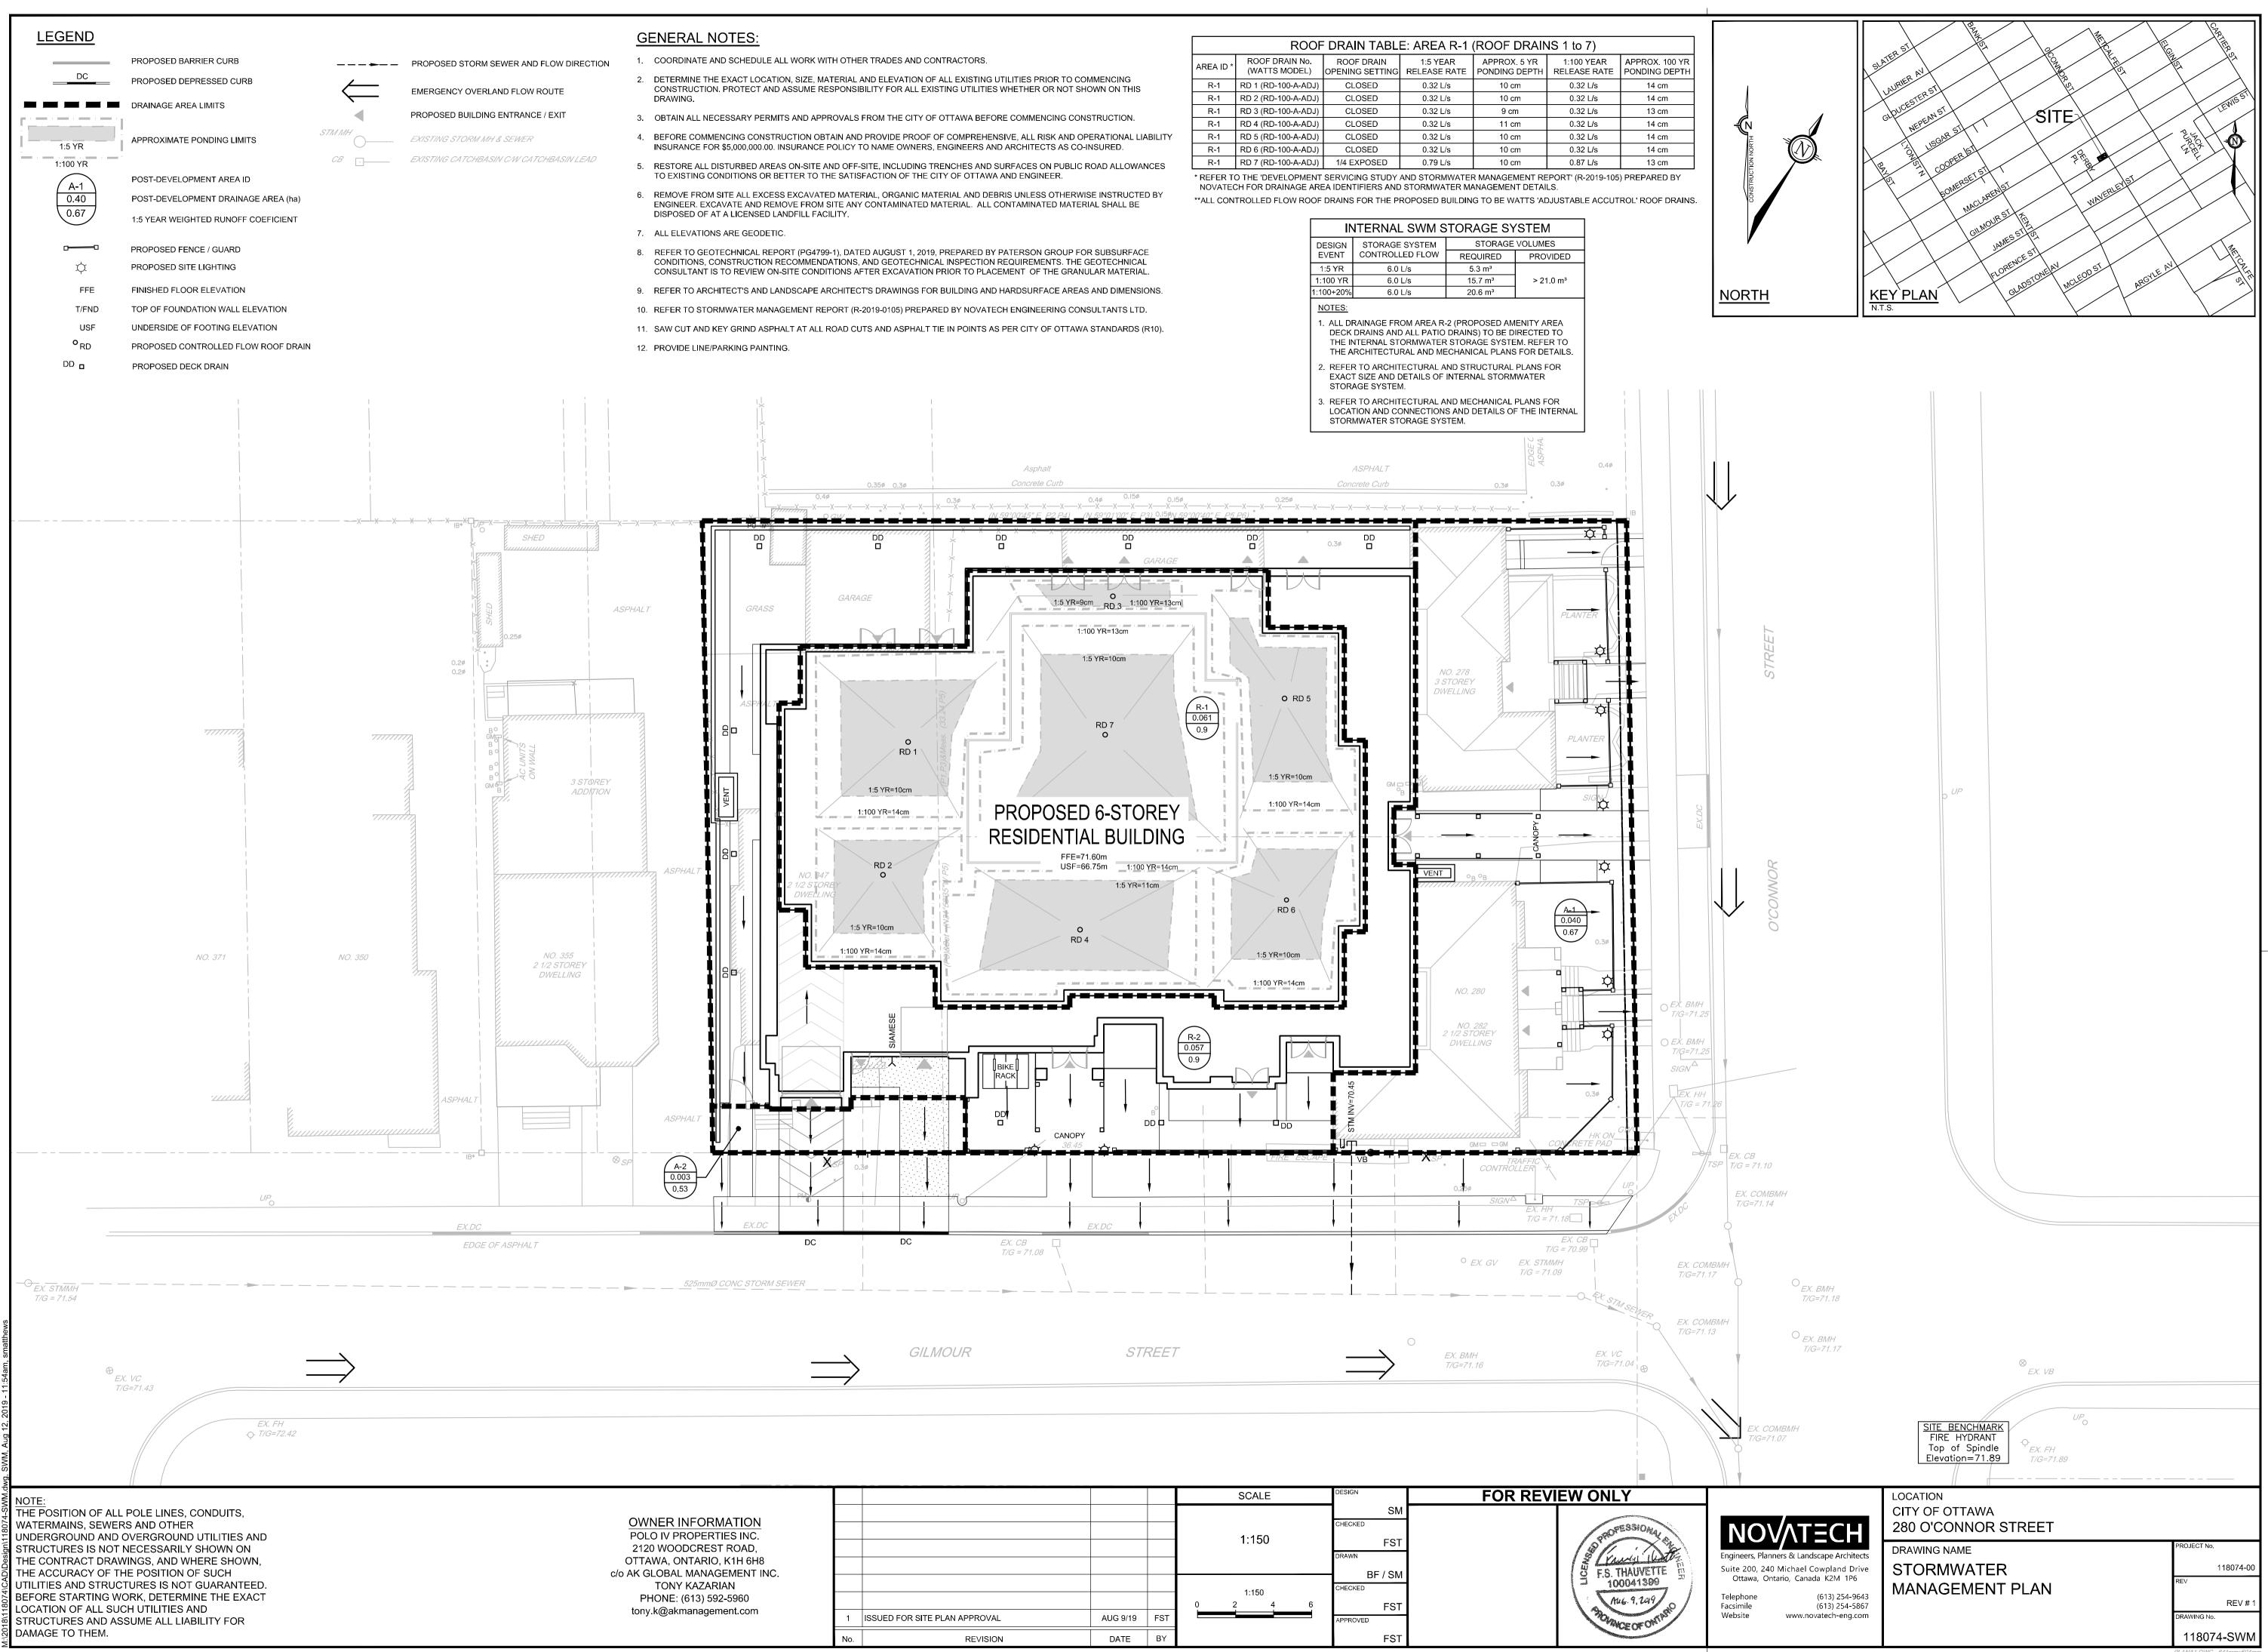

| INTERNAL SWM STORAGE SYSTEM                          |                                   |                 |           |  |  |  |  |  |  |
|------------------------------------------------------|-----------------------------------|-----------------|-----------|--|--|--|--|--|--|
| DESIGN                                               | STORAGE SYSTEM<br>CONTROLLED FLOW | STORAGE VOLUMES |           |  |  |  |  |  |  |
| EVENT                                                |                                   | REQUIRED        | PROVIDED  |  |  |  |  |  |  |
| 1:5 YR                                               | 6.0 L/s                           | 5.3 m³          |           |  |  |  |  |  |  |
| 1:100 YR                                             | 6.0 L/s                           | 15.7 m³         | > 21.0 m³ |  |  |  |  |  |  |
| :100+20%                                             | 6.0 L/s                           | 20.6 m³         |           |  |  |  |  |  |  |
| NOTES:                                               |                                   |                 |           |  |  |  |  |  |  |
| 1. ALL DRAINAGE FROM AREA R-2 (PROPOSED AMENITY AREA |                                   |                 |           |  |  |  |  |  |  |