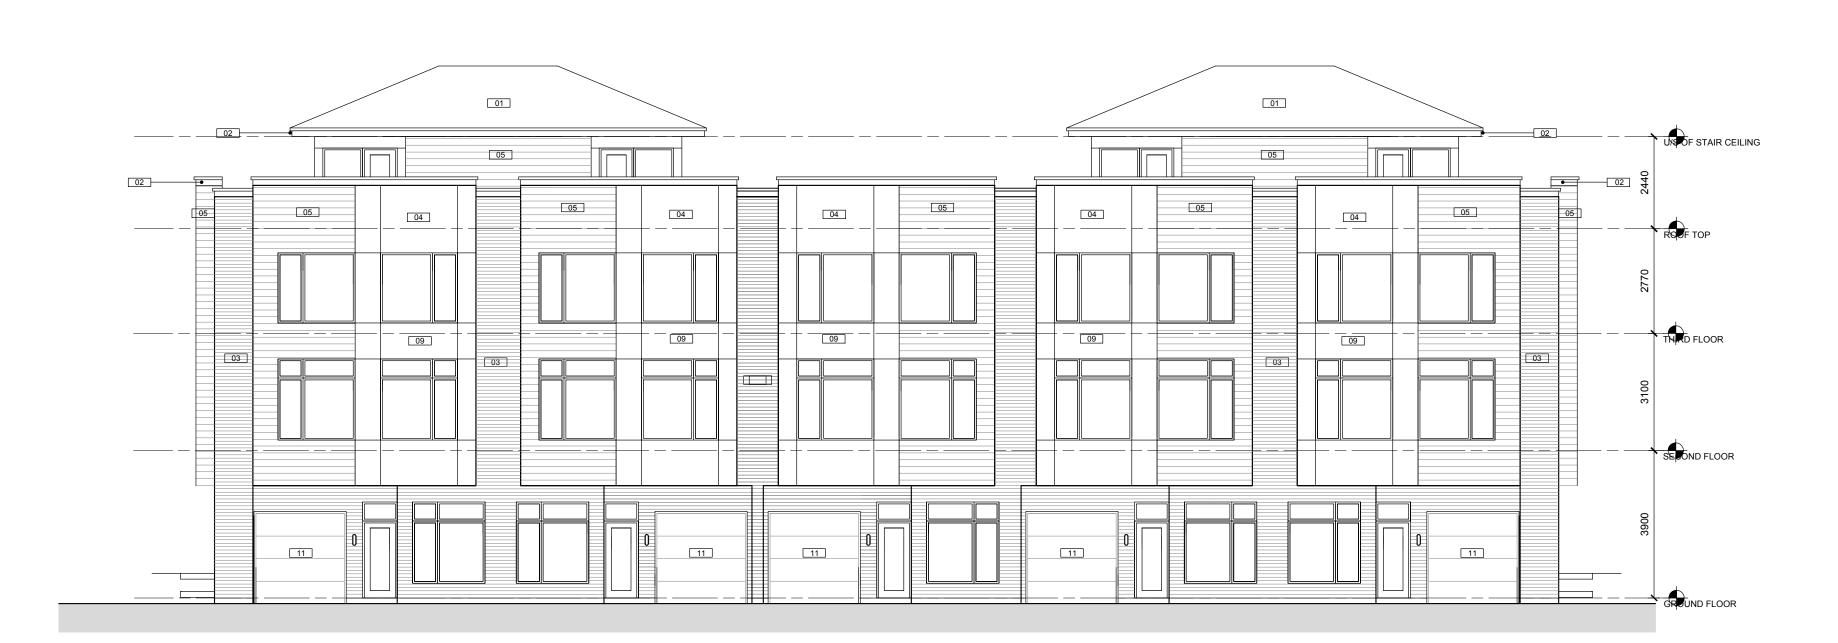

### NORTH ELEVATION

### COLOUR PALETTE #2

| 01 ASPHALT SHINGLES: IKO CAMBRIDGE, CHARCOAL GREY |
|---------------------------------------------------|
| 02 PREFINISHED ALUMINUM FASCIA & FLASHINGS AND    |

|    | WINDOWS (JELDWEN SABLE)                            |
|----|----------------------------------------------------|
| 03 | GRAY BRICK: BRAMPTON, PREMIER SIZE,<br>GRAY VELOUR |

<sup>04</sup> HARDIE BOARD ACCENT PANEL C/W ALUMINUM TRIM PIECES (COBBLE STONE)

05 SAGIPER SAGIWALL SIDING (HAZEL OAK REF#6)

\_\_\_\_\_ ALUMINUM STAIRS AND GUARDS C/W GLASS INSERTS AND CONCRETE TREADS IN METAL PANS (CHARCOAL)