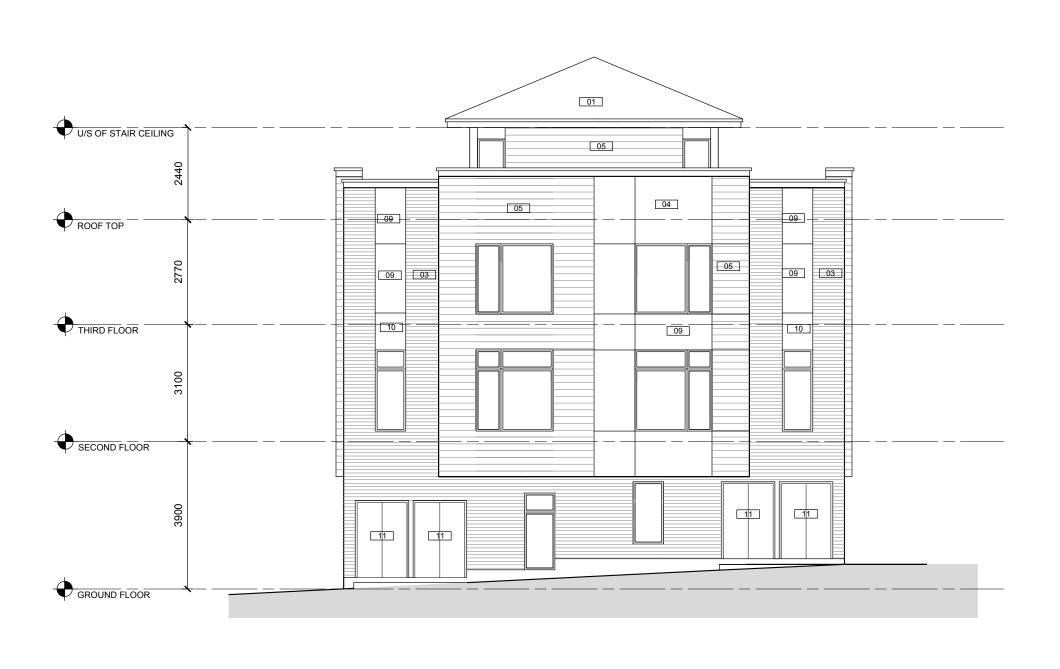

# EAST ELEVATION

# MATERIALS LEGEND

- 01 ASPHALT SHINGLES: IKO CAMBRIDGE, WEATHERED WOOD
- 02 PREFINISHED ALUMINUM FASCIA & FLASHINGS AND WINDOWS (CHESTNUT BROWN)
- BEIGE BRICK: BRAMPTON, PREMIER SIZE, BEAUPORT
- HARDIE BOARD ACCENT PANEL C/W ALUMINUM TRIM PIECES (AUTUMN TAN)
- 05 SAGIPER SAGIWALL SIDING (KNOTTY MAPLE REF#79)
- 06 ALUMINUM STAIRS AND GUARDS C/W GLASS INSERTS AND CONCRETE TREADS IN METAL PANS (CHESTNUT BROWN)

#### ALUMINUM BALCONY RAILING c/w PICKETS @ 100mm o.c. MAX (CHESTNUT BROWN) AND OPEN RISER PT WOOD STEPS

- 08 ORNAMENTAL METAL RODS (STAINLESS STEEL)
- 09 PRE-FINISHED METAL PANELS BETWEEN WINDOWS (CHESNUT BEROWN TO MATCH WINDOWS)
- 10 ENTRY DOORS & ACCENT PANELS BENJAMIN MOORE (FIREBALL ORANGE)
- GARAGE AND M&E DOORS BENJAMIN MOORE (STARDUST)