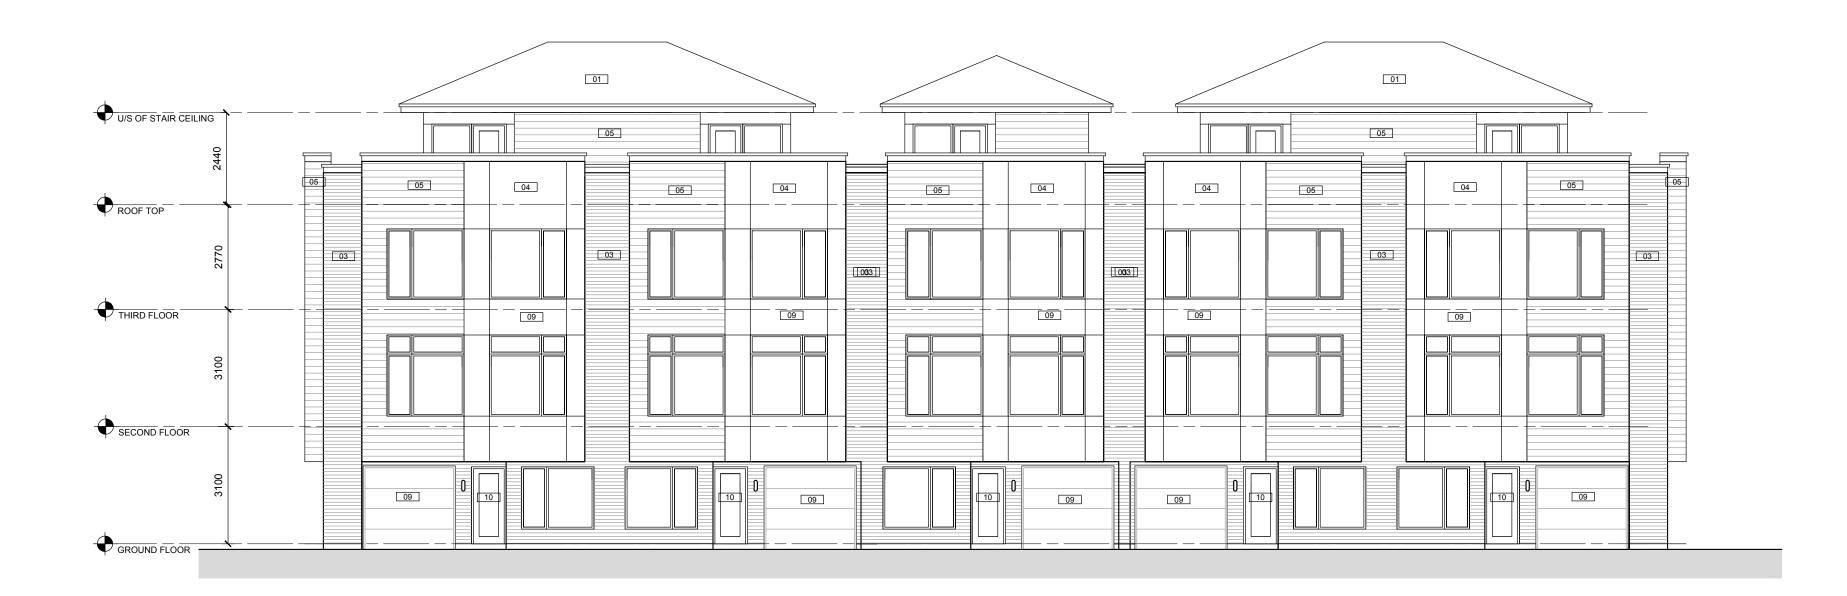

## SOUTH ELEVATION

# MATERIALS LEGEND

- 01 ASPHALT SHINGLES: IKO CAMBRIDGE, WEATHERED WOOD
- 02 PREFINISHED ALUMINUM FASCIA & FLASHINGS AND WINDOWS (CHESTNUT BROWN)
- BEIGE BRICK: BRAMPTON, PREMIER SIZE, BEAUPORT
- HARDIE BOARD ACCENT PANEL C/W ALUMINUM TRIM PIECES (AUTUMN TAN)
- 05 SAGIPER SAGIWALL SIDING (KNOTTY MAPLE REF#79)
- 06 ALUMINUM STAIRS AND GUARDS C/W GLASS INSERTS AND CONCRETE TREADS IN METAL PANS (CHESTNUT BROWN)

#### ALUMINUM BALCONY RAILING c/w PICKETS @ 100mm o.c. MAX (CHESTNUT BROWN) AND OPEN RISER PT WOOD STEPS

- 08 ORNAMENTAL METAL RODS (STAINLESS STEEL)
- 09 PRE-FINISHED METAL PANELS BETWEEN WINDOWS (CHESNUT BEROWN TO MATCH WINDOWS)
- 10 ENTRY DOORS & ACCENT PANELS BENJAMIN MOORE (FIREBALL ORANGE)
- GARAGE AND M&E DOORS BENJAMIN MOORE (STARDUST)