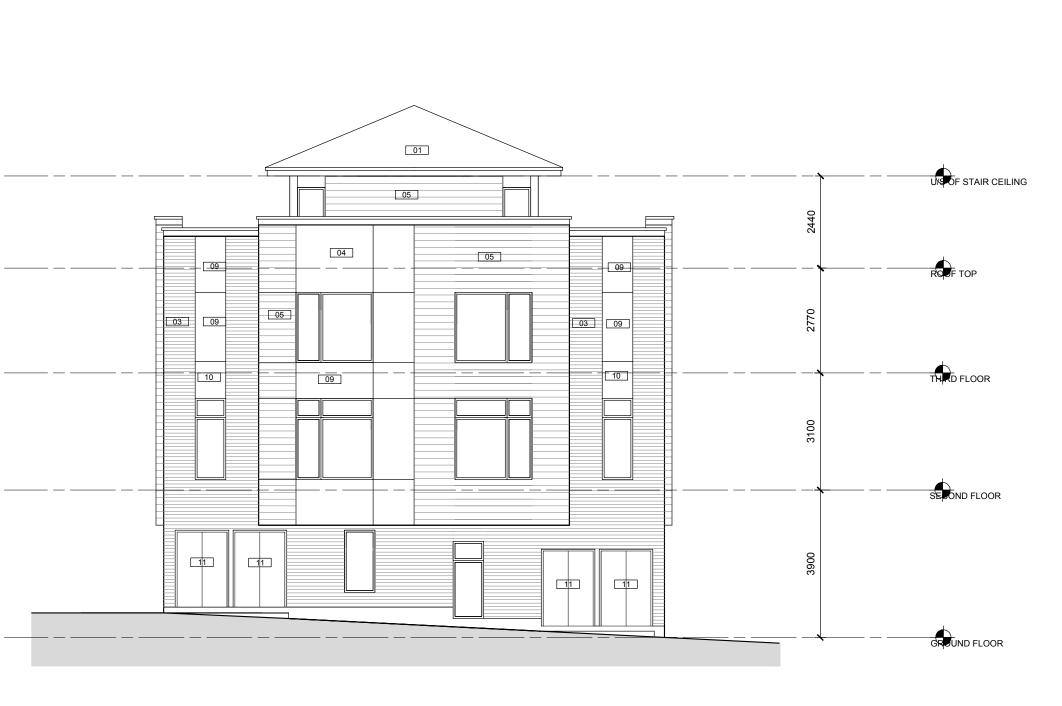

## WEST ELEVATION

## MATERIALS LEGEND

- ALUMINUM BALCONY RAILING c/w PICKETS @ 100mm o.c. MAX (CHARCOAL) AND OPEN RISER PT WOOD STEPS
- 08 ORNAMENTAL METAL RODS (STAINLESS STEEL) D9 PRE-FINISHED METAL PANELS BETWEEN WINDOWS (SABLE TO MATCH WINDOWS)
- 10 ENTRY DOORS & ACCENT PANELS BENJAMIN MOORE (SMOLDERING RED)
- GARAGE AND M&E DOORS BENJAMIN MOORE (TAOS TAUPE)