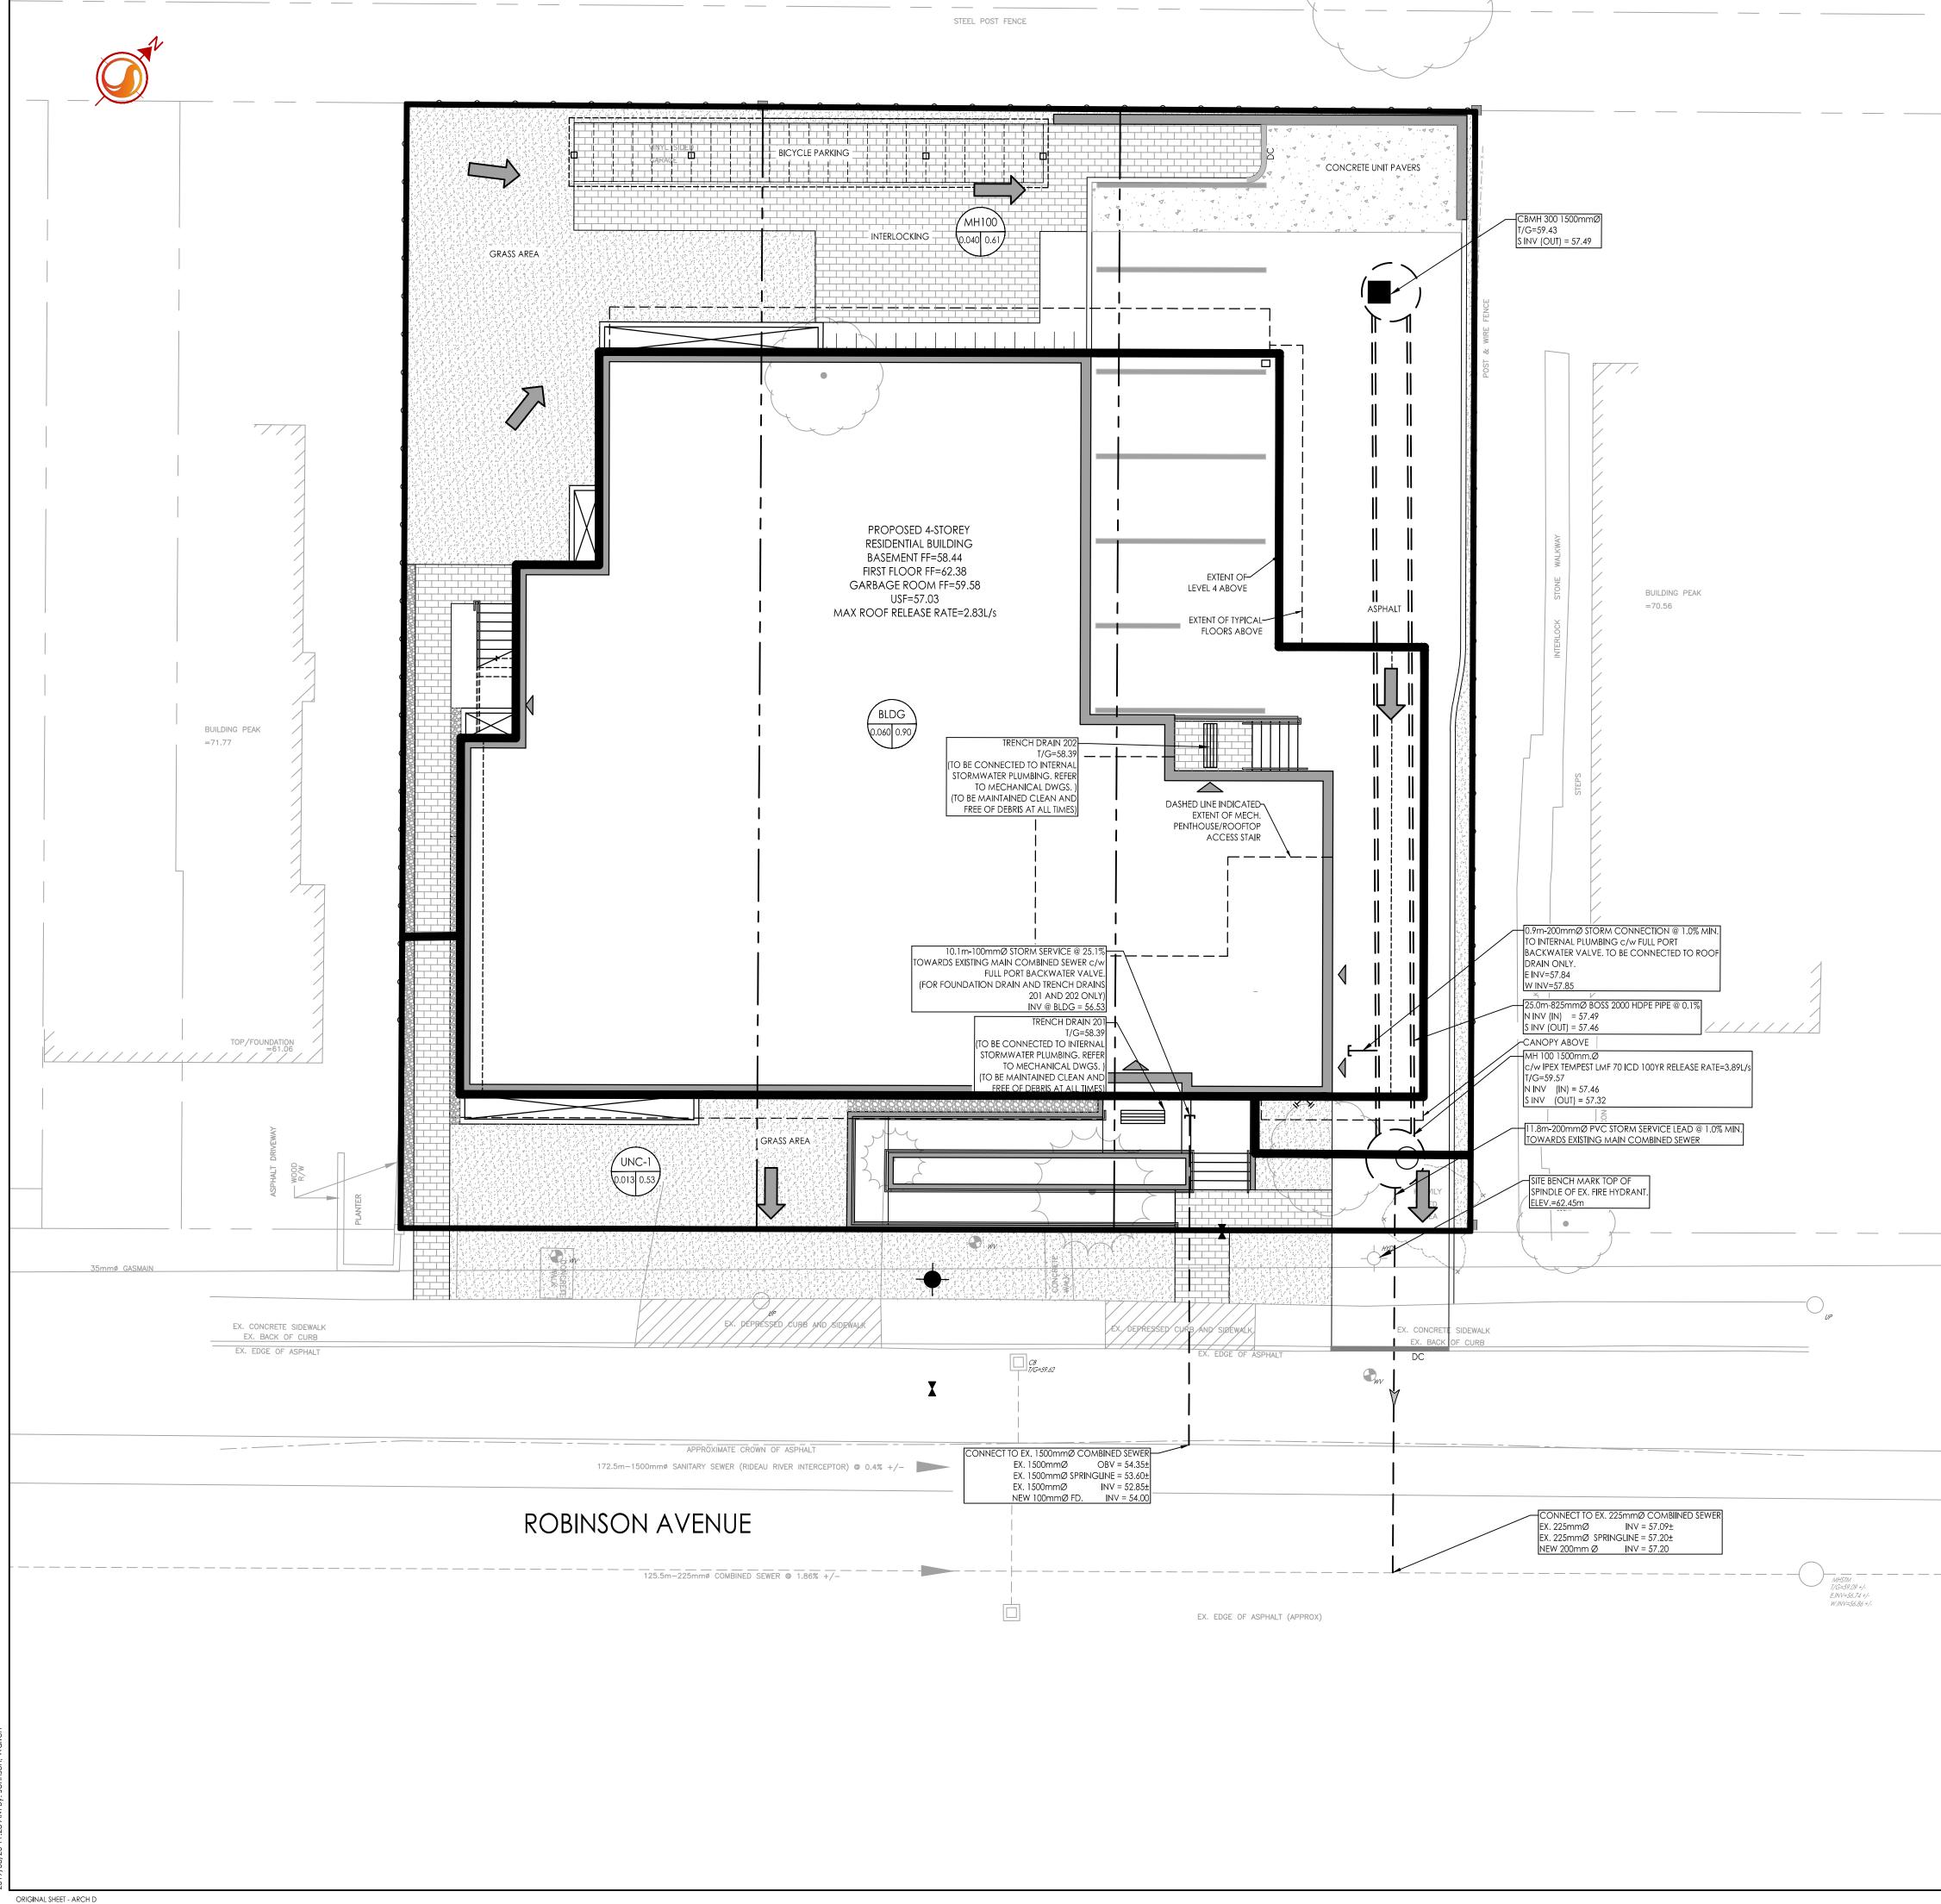

Legend

AREA ID

RUNOFF COEFFICIENT

\_\_\_\_\_ STORM DRAINAGE AREA ha.

STORM DRAINAGE BOUNDARY

DIRECTION OF OVERLAND FLOW

PROPOSED STORM SEWER

PROPOSED CATCHBASIN

EXISTING CATCHBASIN

Notes

 
 WJ
 KS
 19.08.28

 KK
 KS
 18.10.24

 By
 Appd.
 YY.MM.DD
REVISED AS PER CITY COMMENTS I ISSUED TO CITY FOR REVIEW Revision JP KK SL 18.06.13 Dwn. Chkd. Dsgn. YY.MM.DD File Name: 160401428-DB

Permit-Seal

Client/Project

ROBINSON VILLAGE II LIMITED PARTNERSHIP

3 STOREY APARTMENT 29 ROBINSON AVENUE OTTAWA, ONTARIO

Title STORM DRAINAGE PLAN

| SCHEDULE OF ROOF RELEASE RATES |          |                          |                           |  |  |  |  |  |
|--------------------------------|----------|--------------------------|---------------------------|--|--|--|--|--|
| BUILDING                       | HEAD (m) | ROOF DRAIN TYPE          | 100 YR RELEASE RATE (L/s) |  |  |  |  |  |
| BLDG                           | 0.15     | 3 x WATTS R1100 ACCUTROL | 2.83                      |  |  |  |  |  |
|                                |          |                          |                           |  |  |  |  |  |
|                                |          |                          |                           |  |  |  |  |  |
|                                |          |                          |                           |  |  |  |  |  |

| SCHEDULE OF INLET CONTROL DEVICES |                  |              |                |                 |                   |  |  |  |
|-----------------------------------|------------------|--------------|----------------|-----------------|-------------------|--|--|--|
| STRUCTURE ID                      | DRAINAGE AREA ID | ORIFICE TYPE | ICD INVERT (m) | 100 YR HEAD (m) | 100 YR FLOW (I/s) |  |  |  |
| MH100                             | MH100            | LMF 70       | 57.32          | 0.78            | 3.77              |  |  |  |