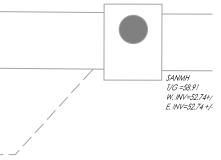

| SCHEDULE OF INLET CONTROL DEVICES |                  |              |                |                 |                   |  |  |  |
|-----------------------------------|------------------|--------------|----------------|-----------------|-------------------|--|--|--|
| STRUCTURE ID                      | DRAINAGE AREA ID | ORIFICE TYPE | ICD INVERT (m) | 100 YR HEAD (m) | 100 YR FLOW (I/s) |  |  |  |
| MH100                             | MH100            | LMF 70       | 57.32          | 0.78            | 3.77              |  |  |  |